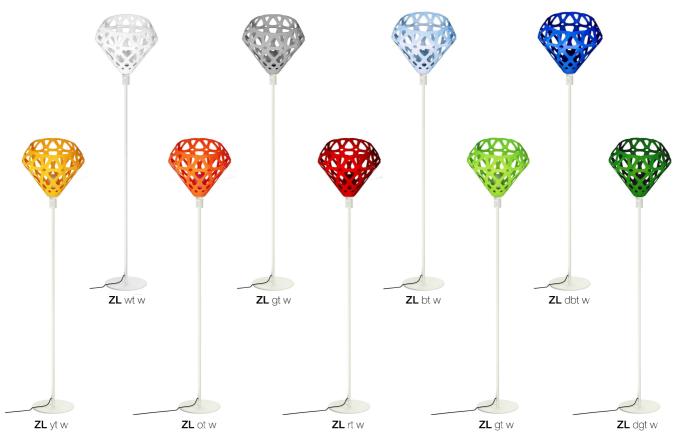

# ZAHA LIGHT pendant

## Colour:

White, yellow, green.

## Dimensions:

Plafond: L, W, H - 33 cm.

## Set:

Plafond, mount and a pendant cord 1.8 m, ceiling hook, instruction

Cost: **40 €** 

ZL yc

ZL oc

**ZL** rc

**ZL** bc

**ZL** wyGc