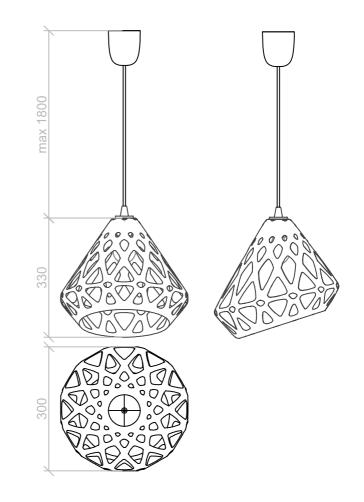

# ZAHA LIGHT pendant

## Dimensions:

Plafond: L, W, H - 33 cm.

## Set:

Plafond, mount and a pendant cord 1.8 m, ceiling hook, instruction

Cost: **40 €** 

ZL yc

ZL oc

**ZL** rc

**ZL** bc

**ZL** wyGc