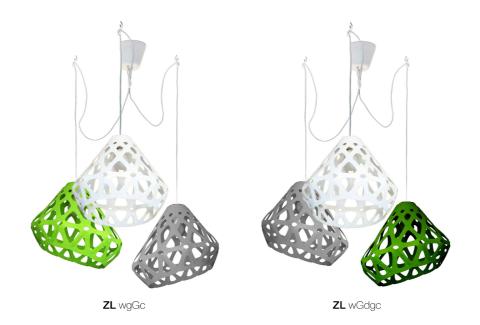

# ZAHA LIGHT chandelier.

### Colour:

White, yellow, green. three-coloured

## Set:

Plafond - 3 pieces, mount and a pendant cord 1.8 m., ceiling hooks 3 small & 1 big, instruction

Cost of monophonic chandelier: 100 € Cost of three-coloured chandelier: 110 €