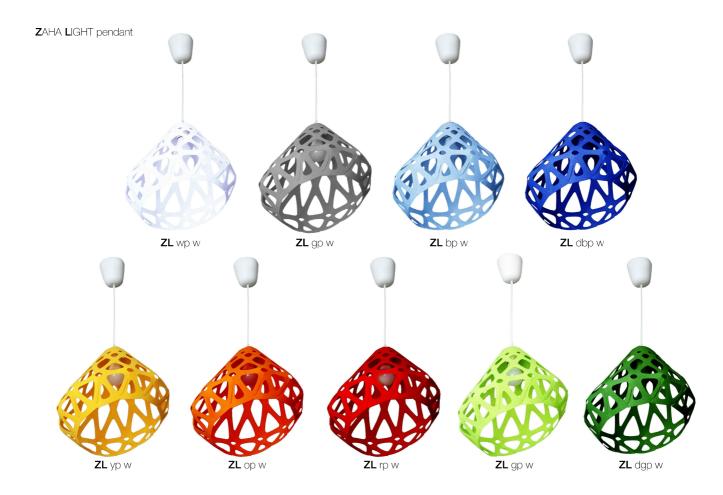

# ZAHA LIGHT pendant

## Colour:

White, yellow, green.

## Set:

Plafond, mount and a pendant cord 1.8 m, ceiling hook, instruction

Cost: **40 €** 

ZL yc

ZL oc

**ZL** rc

**ZL** bc

**ZL** wyGc