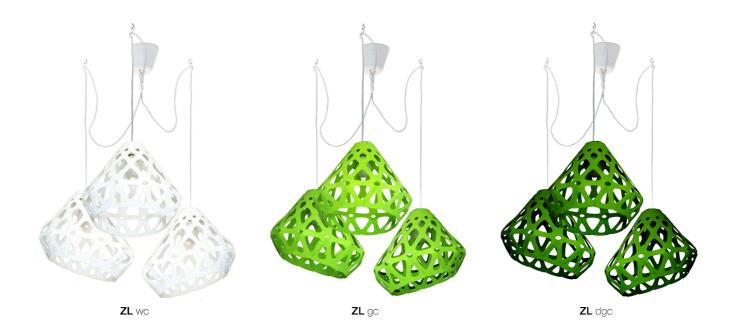

# ZAHA LIGHT chandelier.

### Colour:

White, yellow, green. three-coloured

## Dimensions:

Plafond: L, W, H - 33 cm. Full dimensions are variable.

## Set:

Plafond - 3 pieces, mount and a pendant cord 1.8 m., ceiling hooks 3 small & 1 big, instruction

Cost of monophonic chandelier: 100 € Cost of three-coloured chandelier: 110 €