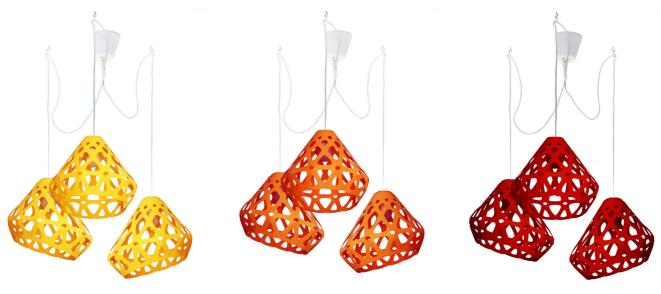

# ZAHA LIGHT chandelier.

### Colour:

White, yellow, green. three-coloured

## Set:

Plafond - 3 pieces, mount and a pendant cord 1.8 m., ceiling hooks 3 small & 1 big, instruction

Cost of monophonic chandelier: 100 € Cost of three-coloured chandelier: 110 €