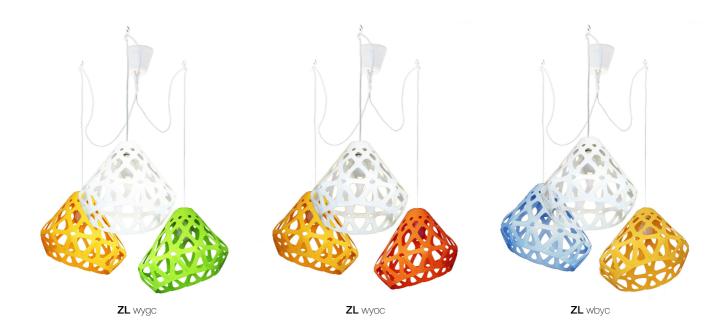

# ZAHA LIGHT chandelier.

### Colour:

White, yellow, green. three-coloured

## Set:

Plafond - 3 pieces, mount and a pendant cord 1.8 m., ceiling hooks 3 small & 1 big, instruction

Cost of monophonic chandelier: 100 € Cost of three-coloured chandelier: 110 €