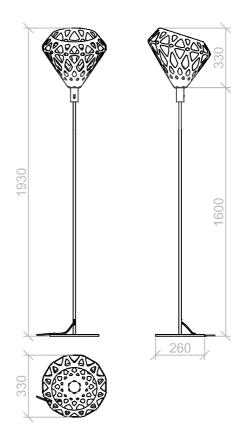

## ZAHA LIGHT torchere

#### ZAHA LIGHT torchere

# ZAHA LIGHT torchere

### Colour:

White, yellow, green.

## Dimensions:

H= 1.6 m, D basement=26 cm, Cable lenght: 2.2 m Plafond: L, W, H - 33 cm.

## Set:

Plafond, floor lamp basement, instruction

Cost: **85** €

**A**dvantages