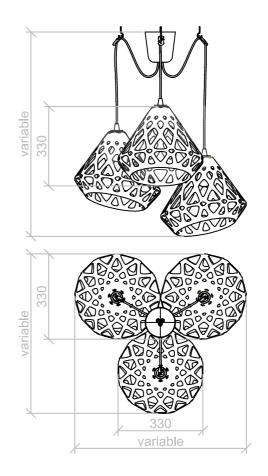

# ZAHA LIGHT chandelier.

### Colour:

White, yellow, green. three-coloured

## Dimensions:

Plafond: L, W, H - 33 cm. Full dimensions are variable.

## Set:

Plafond - 3 pieces, mount and a pendant cord 1.8 m., ceiling hooks 3 small & 1 big, instruction

Cost of monophonic chandelier: 100 € Cost of three-coloured chandelier: 110 €