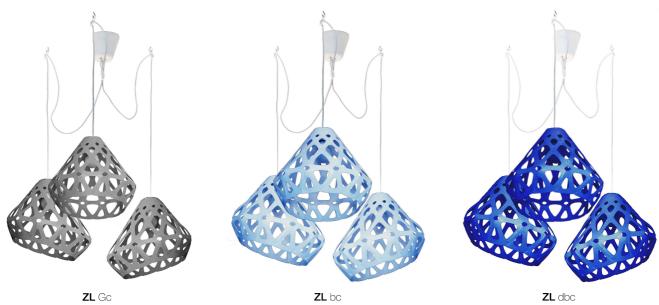

# ZAHA LIGHT chandelier.

### Colour:

White, yellow, green. three-coloured

## Set:

Plafond - 3 pieces, mount and a pendant cord 1.8 m., ceiling hooks 3 small & 1 big, instruction

Cost of monophonic chandelier: 100 € Cost of three-coloured chandelier: 110 €