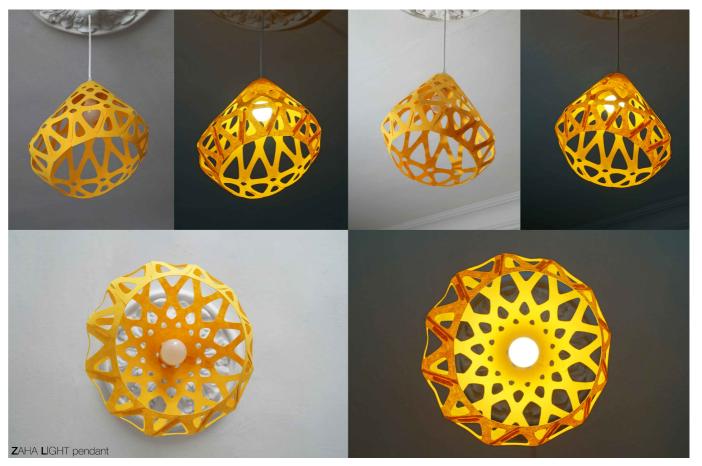

# ZAHA LIGHT pendant

## Colour:

White, yellow, green.

## Dimensions:

Plafond: L, W, H - 33 cm.

## Set:

Plafond, mount and a pendant cord 1.8 m, ceiling hook, instruction

Cost: **40 €** 

ZL yc

ZL oc

**ZL** rc

**ZL** bc

**ZL** wyGc