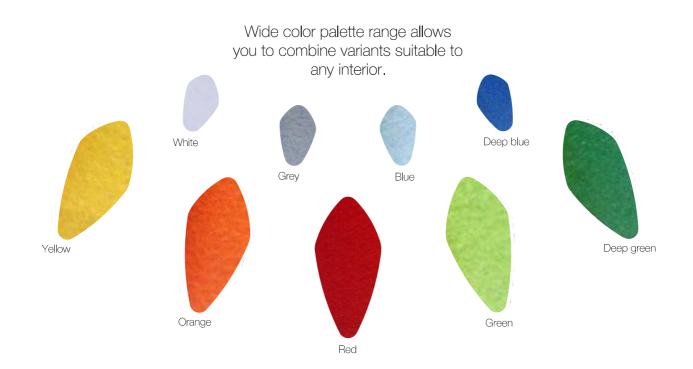

## Colour:

White, yellow, green.

### Colour:

White, yellow, green. three-coloured

### Colour:

White, yellow, green.