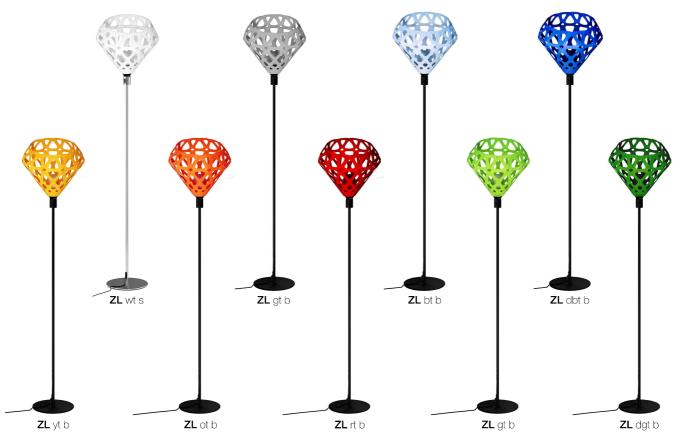

# ZAHA LIGHT pendant

## Colour:

White, yellow, green.

## Dimensions:

Plafond: L, W, H - 33 cm.

## Set:

Plafond, mount and a pendant cord 1.8 m, ceiling hook, instruction

Cost: **40 €** 

ZL yc

ZL oc

**ZL** rc

**ZL** bc

**ZL** wyGc