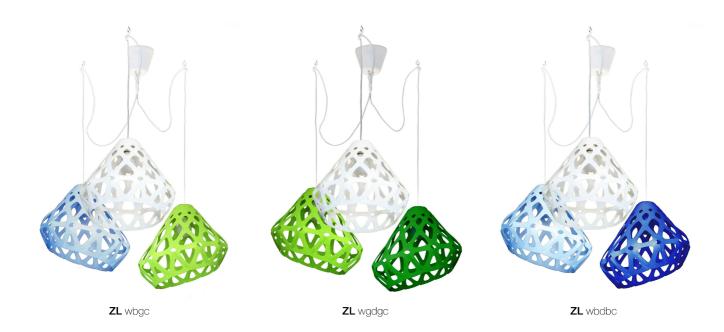

# ZAHA LIGHT chandelier.

### Colour:

White, yellow, green. three-coloured

## Set:

Plafond - 3 pieces, mount and a pendant cord 1.8 m., ceiling hooks 3 small & 1 big, instruction

Cost of monophonic chandelier: 100 € Cost of three-coloured chandelier: 110 €