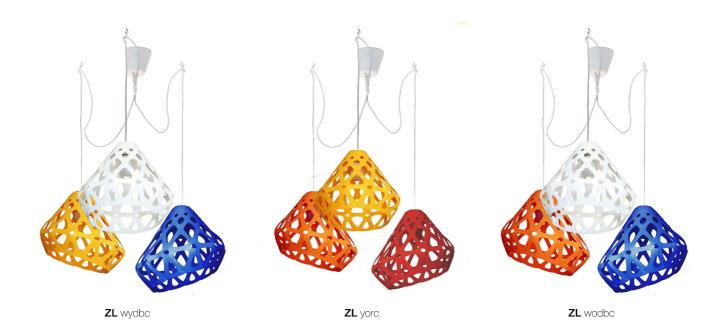

# ZAHA LIGHT chandelier.

### Colour:

White, yellow, green. three-coloured

## Set:

Plafond - 3 pieces, mount and a pendant cord 1.8 m., ceiling hooks 3 small & 1 big, instruction

Cost of monophonic chandelier: 100 € Cost of three-coloured chandelier: 110 €