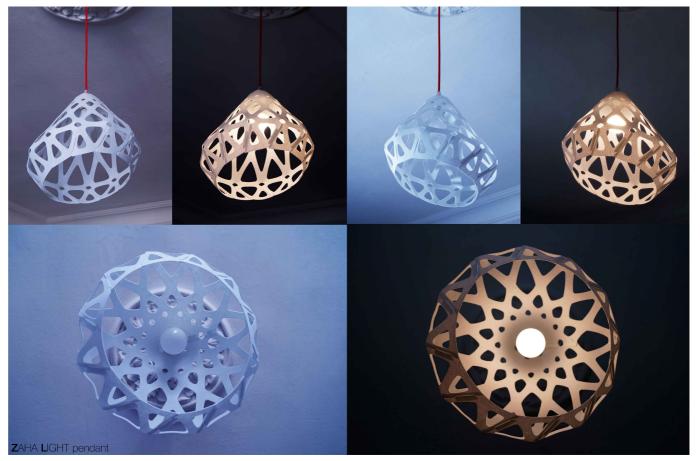

# ZAHA LIGHT pendant

## Colour:

White, yellow, green.

## Dimensions:

Plafond: L, W, H - 33 cm.

## Set:

Plafond, mount and a pendant cord 1.8 m, ceiling hook, instruction

Cost: **40 €** 

ZL yc

ZL oc

**ZL** rc

**ZL** bc

**ZL** wyGc