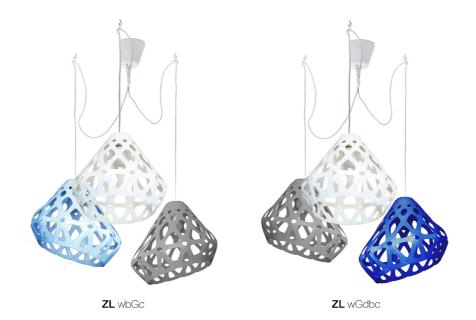

# ZAHA LIGHT chandelier.

### Colour:

White, yellow, green. three-coloured

## Set:

Plafond - 3 pieces, mount and a pendant cord 1.8 m., ceiling hooks 3 small & 1 big, instruction

Cost of monophonic chandelier: 100 € Cost of three-coloured chandelier: 110 €