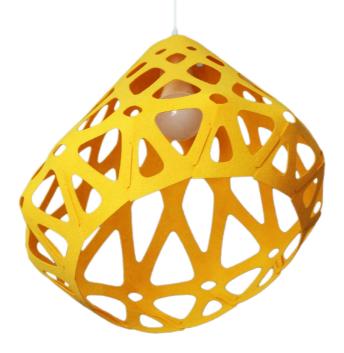

# ZAHA LIGHT pendant

## Colour:

White, yellow, green.

## Dimensions:

Plafond: L, W, H - 33 cm.

## Set:

Plafond, mount and a pendant cord 1.8 m, ceiling hook, instruction

Cost: **40 €** 

ZL yc

ZL oc

**ZL** rc

**ZL** bc

**ZL** wyGc