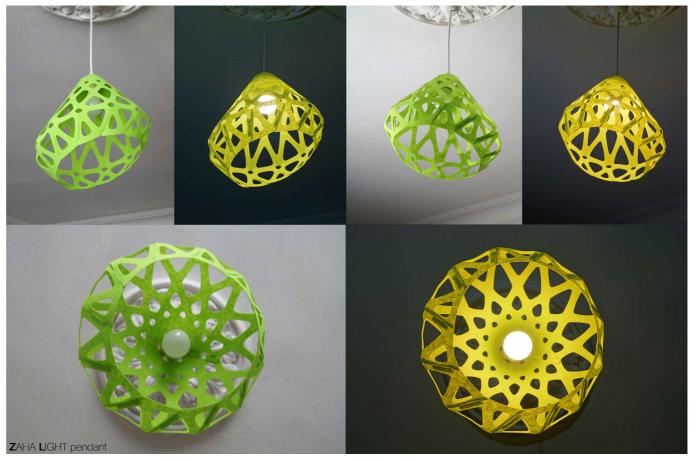

# ZAHA LIGHT pendant

## Colour:

White, yellow, green.

## Dimensions:

Plafond: L, W, H - 33 cm.

## Set:

Plafond, mount and a pendant cord 1.8 m, ceiling hook, instruction

Cost: **40 €** 

ZL yc

ZL oc

**ZL** rc

**ZL** bc

**ZL** wyGc