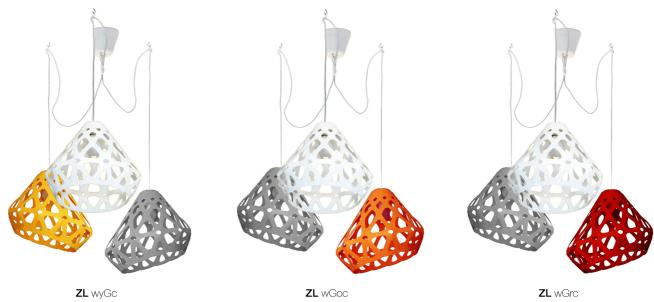

# ZAHA LIGHT chandelier.

### Colour:

White, yellow, green. three-coloured

## Set:

Plafond - 3 pieces, mount and a pendant cord 1.8 m., ceiling hooks 3 small & 1 big, instruction

Cost of monophonic chandelier: 100 € Cost of three-coloured chandelier: 110 €