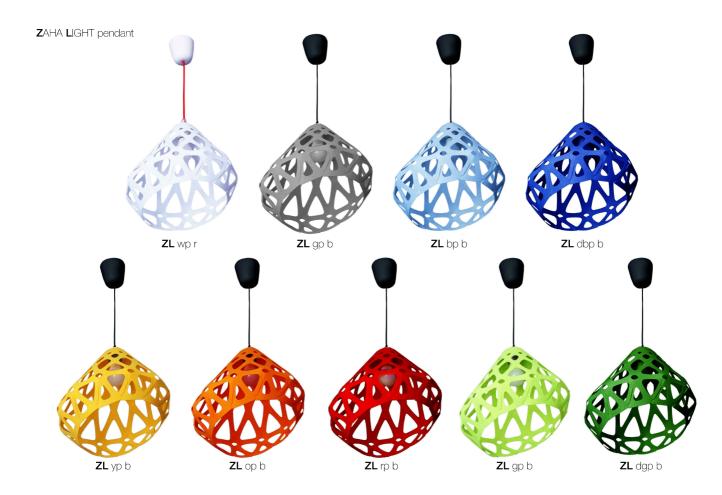

# ZAHA LIGHT pendant

## Colour:

White, yellow, green.

## Set:

Plafond, mount and a pendant cord 1.8 m, ceiling hook, instruction

Cost: **40 €** 

ZL yc

ZL oc

**ZL** rc

**ZL** bc

**ZL** wyGc