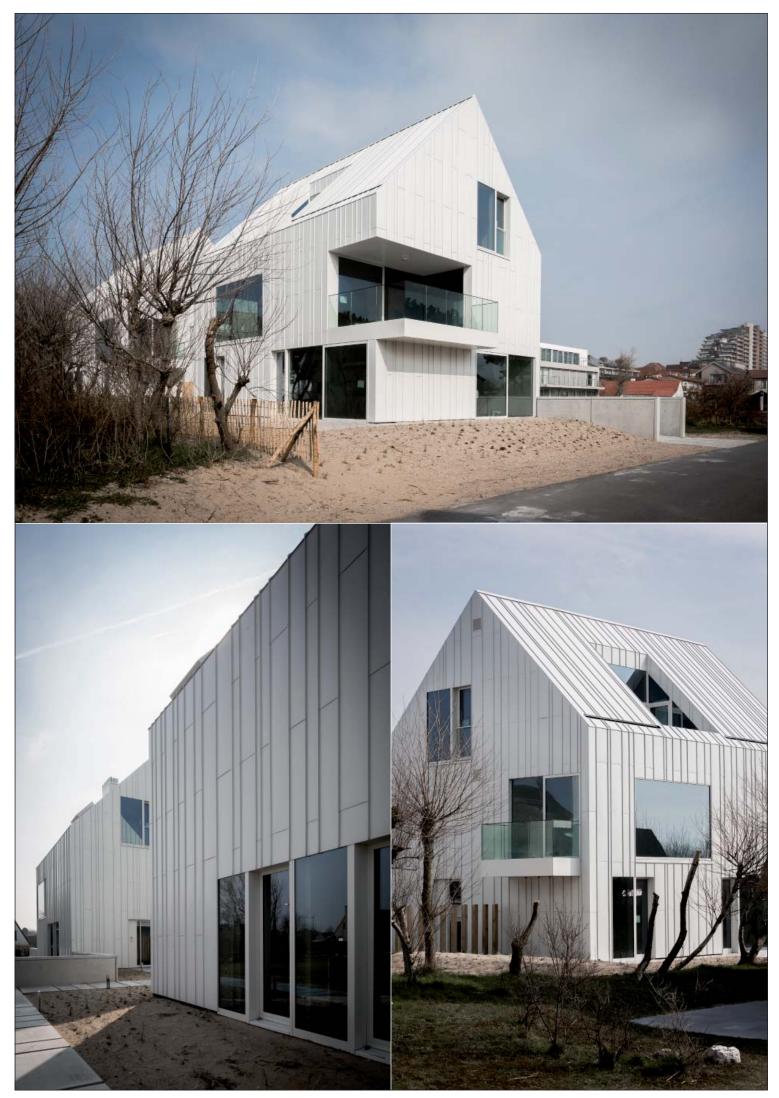

## **BLANCO OOSTDUINKERKE RESIDENCE**

Two white pearls nestling in the dunes

The design of these two multi-storey properties respects the scale of the adjacent residential centre. Both buildings are able to optimally integrate in the landscape as a result of their underground garage and the planting of dune grasses.

The buildings each consist of two floors plus an attic floor. Each floor houses a three-bedroom apartment or duplex.

A uniform design was adopted for the façade and the roof to achieve a striking and distinctive architectural style. The preferred choice was white aluminium, as a contemporary application and interpretation of the white coastal architecture. The shell was constructed using a white aluminium standing seam system, which is ideal for use on the wall as well as the roof.

Due to its scale, purity and simplicity in terms of volume, façade composition, details and use of materials, the buildings blend effortlessly into their surroundings. The open space is planted with dune grasses, through which a path meanders to the entrance and terraces of the ground floor apartments.