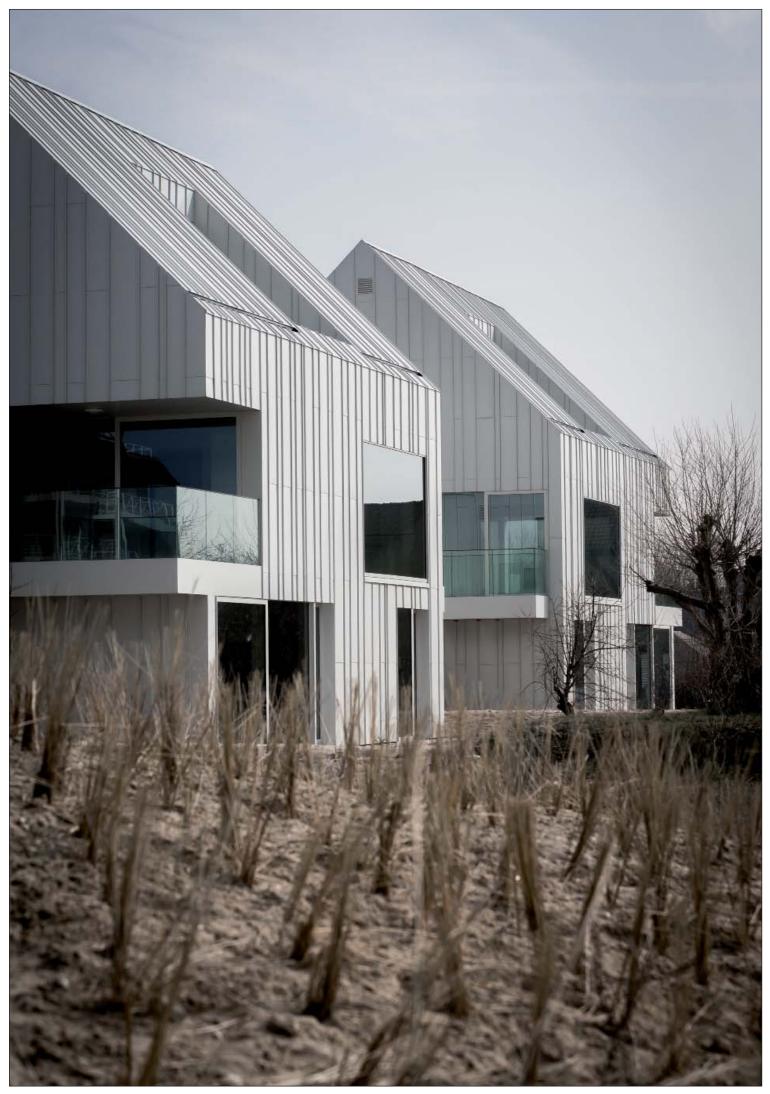

## **BLANCO OOSTDUINKERKE RESIDENCE**

Two white pearls nestling in the dunes

The design of these two multi-storey properties respects the scale of the adjacent residential centre. Both buildings are able to optimally integrate in the landscape as a result of their underground garage and the planting of dune grasses.

The buildings each consist of two floors plus an attic floor. Each floor houses a three-bedroom apartment or duplex.

A uniform design was adopted for the façade and the roof to achieve a striking and distinctive architectural style. The preferred choice was white aluminium, as a contemporary application and interpretation of the white coastal architecture. The shell was constructed using a white aluminium standing seam system, which is ideal for use on the wall as well as the roof.

Due to its scale, purity and simplicity in terms of volume, façade composition, details and use of materials, the buildings blend effortlessly into their surroundings. The open space is planted with dune grasses, through which a path meanders to the entrance and terraces of the ground floor apartments.