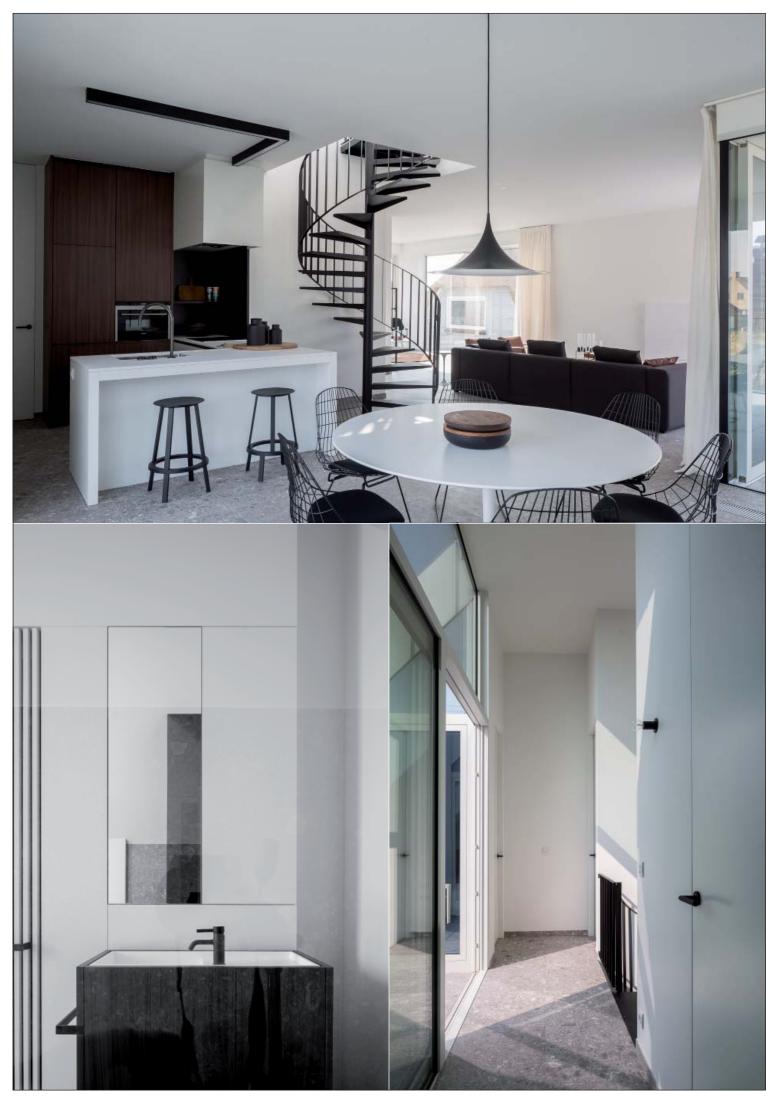

The buildings each consist of two floors plus an attic floor. Each floor houses a three-bedroom apartment or duplex.

A uniform design was adopted for the façade and the roof to achieve a striking and distinctive architectural style. The preferred choice was white aluminium, as a contemporary application and interpretation of the white coastal architecture. The shell was constructed using a white aluminium standing seam system, which is ideal for use on the wall as well as the roof.

#### Team

Architecture: BURO II & ARCHI+I Interior architecture: Frederic Kielemoes Projectmanagement: Hectaar nv Structural conception: BM Engineering Structural work: Jean-Marc Deprez

Safety coordination + EPB reporting: ac coördinatie gcv