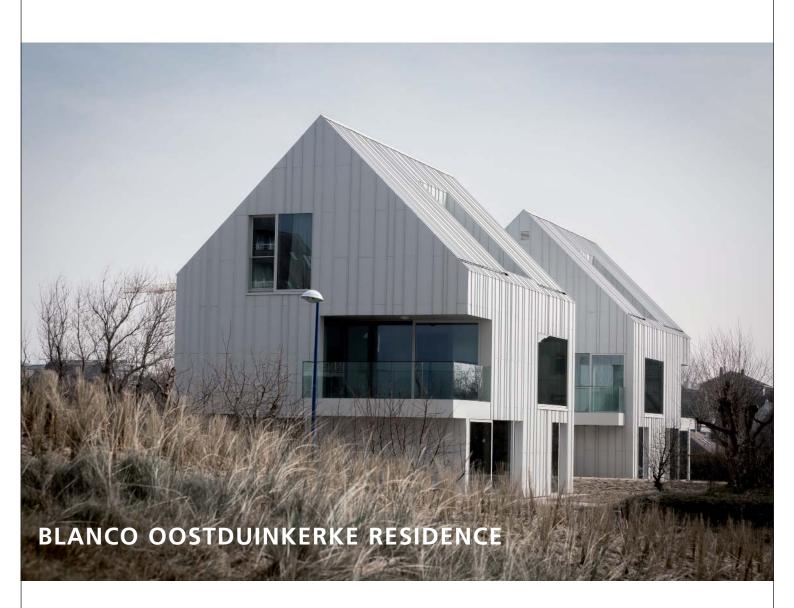

## **BLANCO OOSTDUINKERKE RESIDENCE**

Two white pearls nestling in the dunes

## **BLANCO OOSTDUINKERKE RESIDENCE**

Two white pearls nestling in the dunes

The design of these two multi-storey properties respects the scale of the adjacent residential centre. Both buildings are able to optimally integrate in the landscape as a result of their underground garage and the planting of dune grasses.

The buildings each consist of two floors plus an attic floor. Each floor houses a three-bedroom apartment or duplex.

A uniform design was adopted for the façade and the roof to achieve a striking and distinctive architectural style. The preferred choice was white aluminium, as a contemporary application and interpretation of the white coastal architecture. The shell was constructed using a white aluminium standing seam system, which is ideal for use on the wall as well as the roof.

Due to its scale, purity and simplicity in terms of volume, façade composition, details and use of materials, the buildings blend effortlessly into their surroundings. The open space is planted with dune grasses, through which a path meanders to the entrance and terraces of the ground floor apartments.