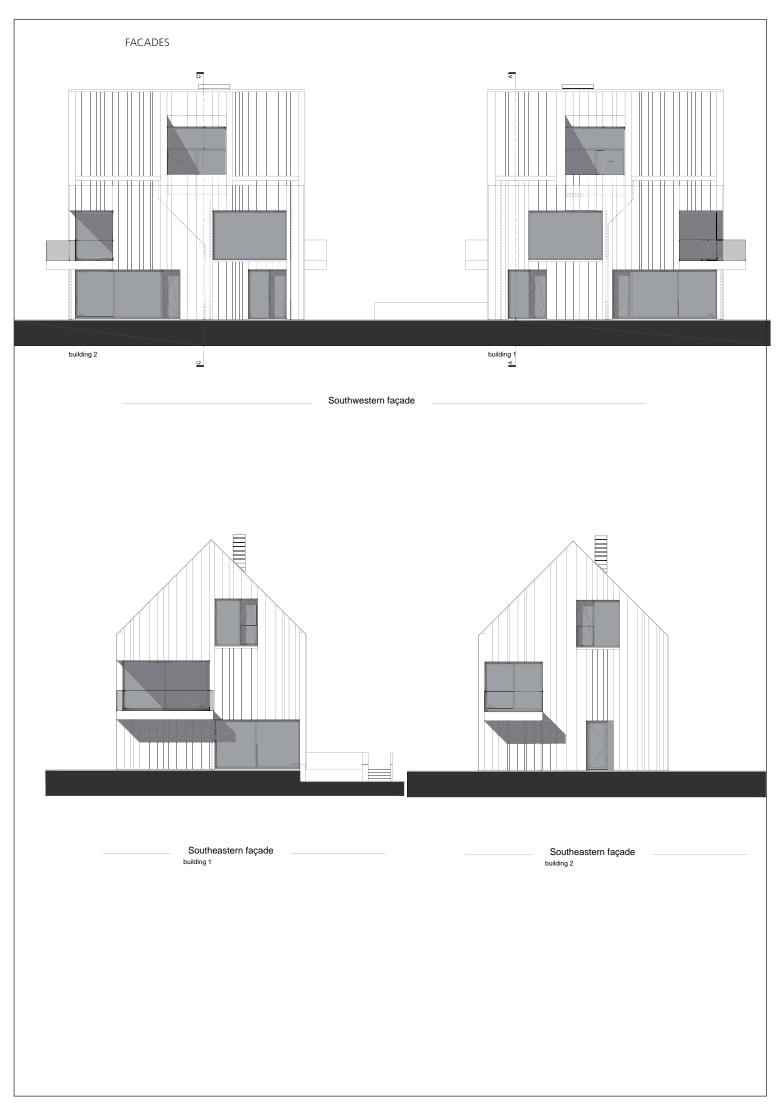

## **BLANCO OOSTDUINKERKE RESIDENCE**

Two white pearls nestling in the dunes

The design of these two multi-storey properties respects the scale of the adjacent residential centre. Both buildings are able to optimally integrate in the landscape as a result of their underground garage and the planting of dune grasses.

The buildings each consist of two floors plus an attic floor. Each floor houses a three-bedroom apartment or duplex.

A uniform design was adopted for the façade and the roof to achieve a striking and distinctive architectural style. The preferred choice was white aluminium, as a contemporary application and interpretation of the white coastal architecture. The shell was constructed using a white aluminium standing seam system, which is ideal for use on the wall as well as the roof.

Due to its scale, purity and simplicity in terms of volume, façade composition, details and use of materials, the buildings blend effortlessly into their surroundings. The open space is planted with dune grasses, through which a path meanders to the entrance and terraces of the ground floor apartments.