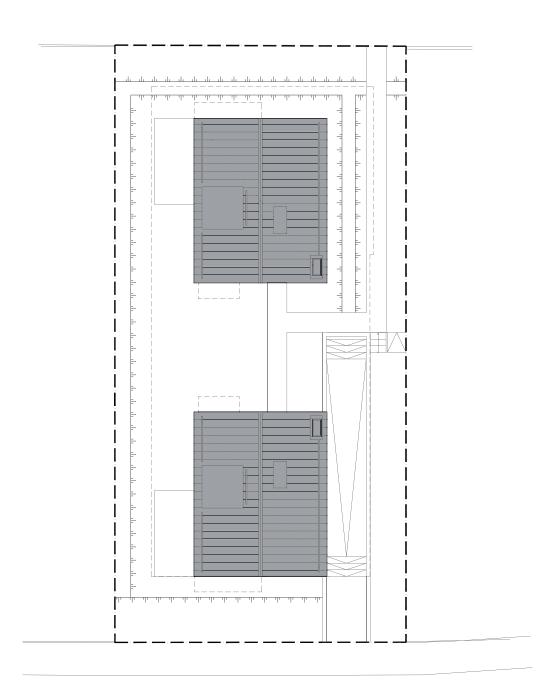

#### Surfaces

Area surface: 992 m<sup>2</sup>

Land use of the building:  $2 \times 126 \text{ m}^2$  Gross floor area:  $2 \times 332 \text{ m}^2$ 

The buildings each consist of two floors plus an attic floor. Each floor houses a three-bedroom apartment or duplex.

A uniform design was adopted for the façade and the roof to achieve a striking and distinctive architectural style. The preferred choice was white aluminium, as a contemporary application and interpretation of the white coastal architecture. The shell was constructed using a white aluminium standing seam system, which is ideal for use on the wall as well as the roof.