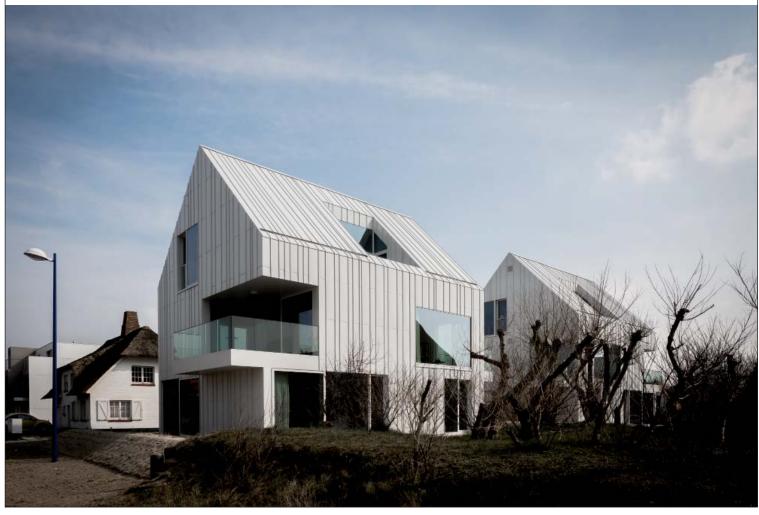

## **BLANCO OOSTDUINKERKE RESIDENCE**

Two white pearls nestling in the dunes

## **BLANCO OOSTDUINKERKE RESIDENCE**

Two white pearls nestling in the dunes

The design of these two multi-storey properties respects the scale of the adjacent residential centre. Both buildings are able to optimally integrate in the landscape as a result of their underground garage and the planting of dune grasses.

The buildings each consist of two floors plus an attic floor. Each floor houses a three-bedroom apartment or duplex.

A uniform design was adopted for the façade and the roof to achieve a striking and distinctive architectural style. The preferred choice was white aluminium, as a contemporary application and interpretation of the white coastal architecture. The shell was constructed using a white aluminium standing seam system, which is ideal for use on the wall as well as the roof.

Due to its scale, purity and simplicity in terms of volume, façade composition, details and use of materials, the buildings blend effortlessly into their surroundings. The open space is planted with dune grasses, through which a path meanders to the entrance and terraces of the ground floor apartments.