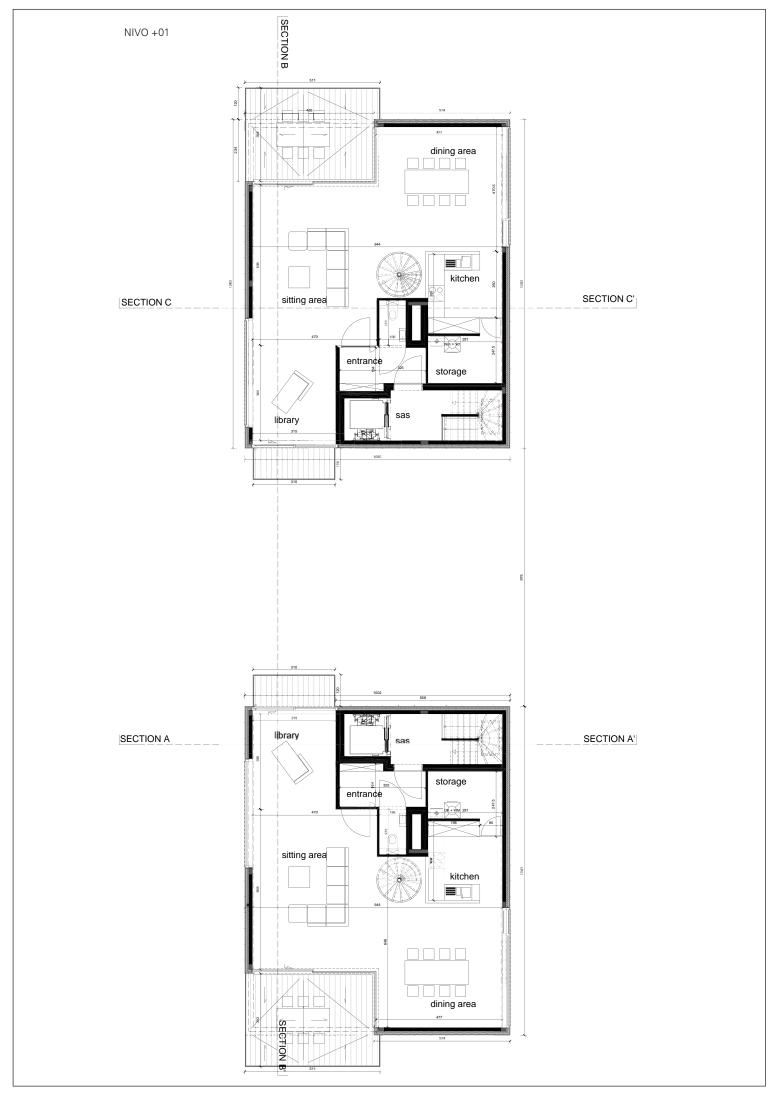

The buildings each consist of two floors plus an attic floor. Each floor houses a three-bedroom apartment or duplex.

A uniform design was adopted for the façade and the roof to achieve a striking and distinctive architectural style. The preferred choice was white aluminium, as a contemporary application and interpretation of the white coastal architecture. The shell was constructed using a white aluminium standing seam system, which is ideal for use on the wall as well as the roof.