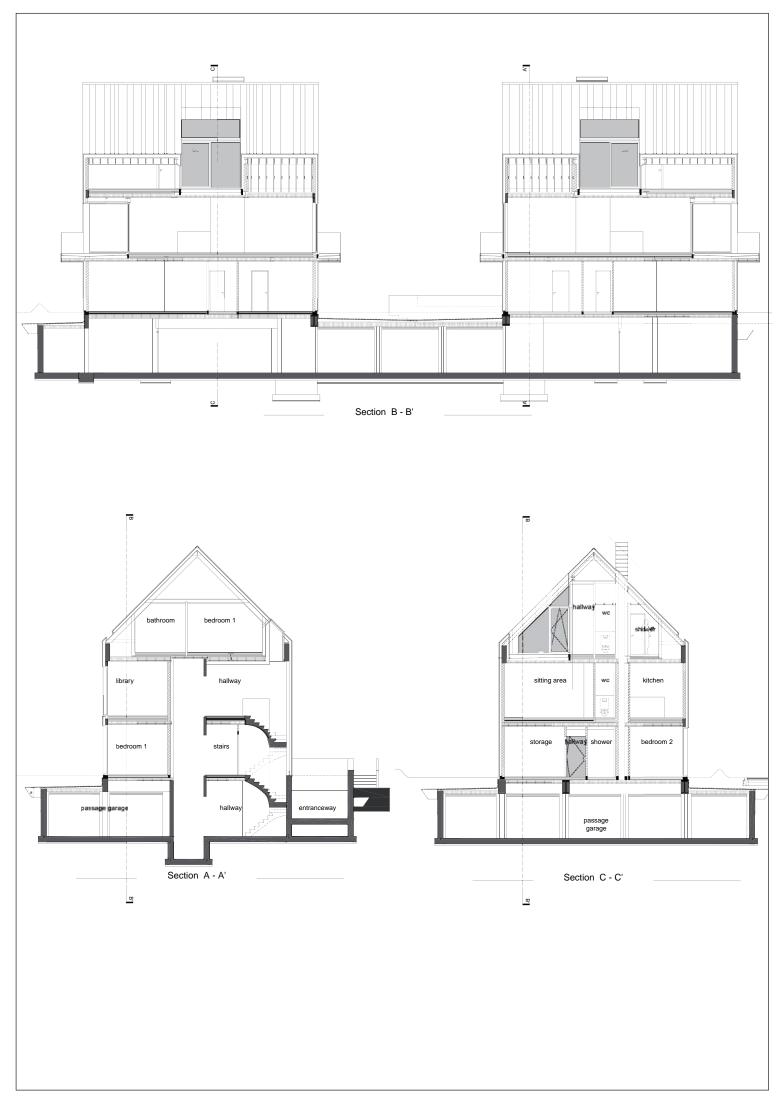

## **BLANCO OOSTDUINKERKE RESIDENCE**

Two white pearls nestling in the dunes

The design of these two multi-storey properties respects the scale of the adjacent residential centre. Both buildings are able to optimally integrate in the landscape as a result of their underground garage and the planting of dune grasses.

The buildings each consist of two floors plus an attic floor. Each floor houses a three-bedroom apartment or duplex.

A uniform design was adopted for the façade and the roof to achieve a striking and distinctive architectural style. The preferred choice was white aluminium, as a contemporary application and interpretation of the white coastal architecture. The shell was constructed using a white aluminium standing seam system, which is ideal for use on the wall as well as the roof.

Due to its scale, purity and simplicity in terms of volume, façade composition, details and use of materials, the buildings blend effortlessly into their surroundings. The open space is planted with dune grasses, through which a path meanders to the entrance and terraces of the ground floor apartments.