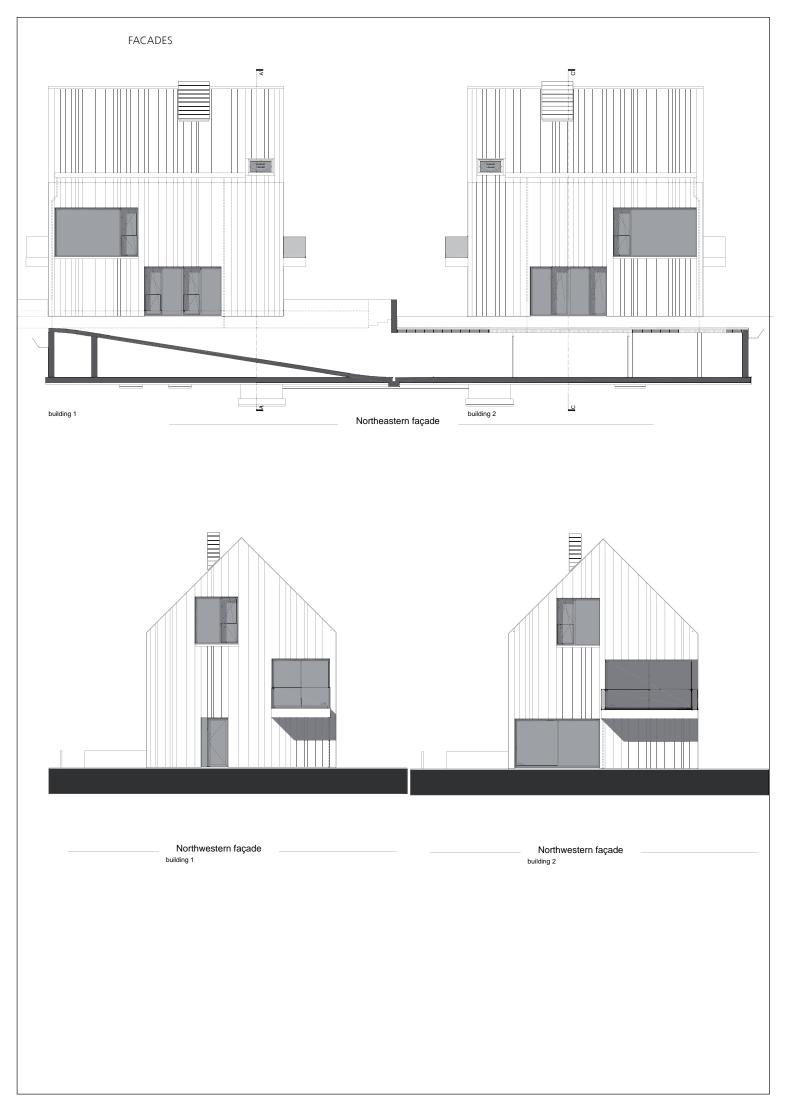

## **BLANCO OOSTDUINKERKE RESIDENCE**

Two white pearls nestling in the dunes

The design of these two multi-storey properties respects the scale of the adjacent residential centre. Both buildings are able to optimally integrate in the landscape as a result of their underground garage and the planting of dune grasses.

The buildings each consist of two floors plus an attic floor. Each floor houses a three-bedroom apartment or duplex.

A uniform design was adopted for the façade and the roof to achieve a striking and distinctive architectural style. The preferred choice was white aluminium, as a contemporary application and interpretation of the white coastal architecture. The shell was constructed using a white aluminium standing seam system, which is ideal for use on the wall as well as the roof.

Due to its scale, purity and simplicity in terms of volume, façade composition, details and use of materials, the buildings blend effortlessly into their surroundings. The open space is planted with dune grasses, through which a path meanders to the entrance and terraces of the ground floor apartments.