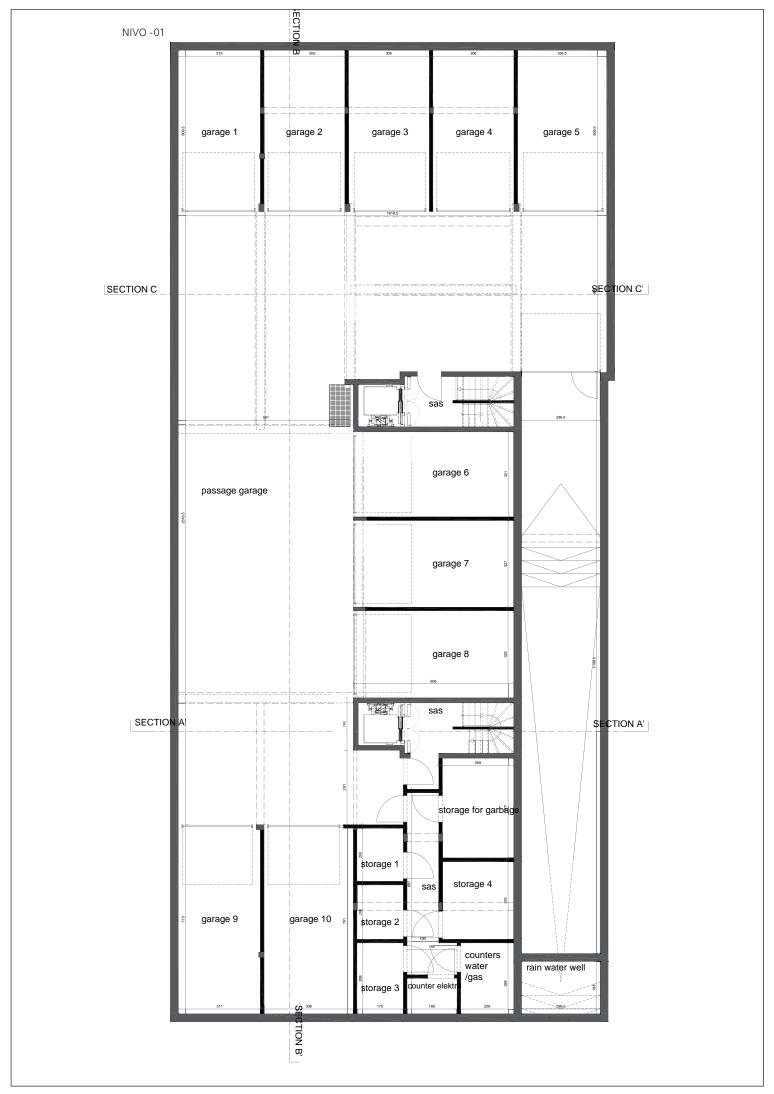

### Description and location

Constrution of four residential apartments with areas of 108 and 178 m<sup>2</sup> and 10 underground garages. Fernand Dewittelaan 26, B-8670 Koksijde