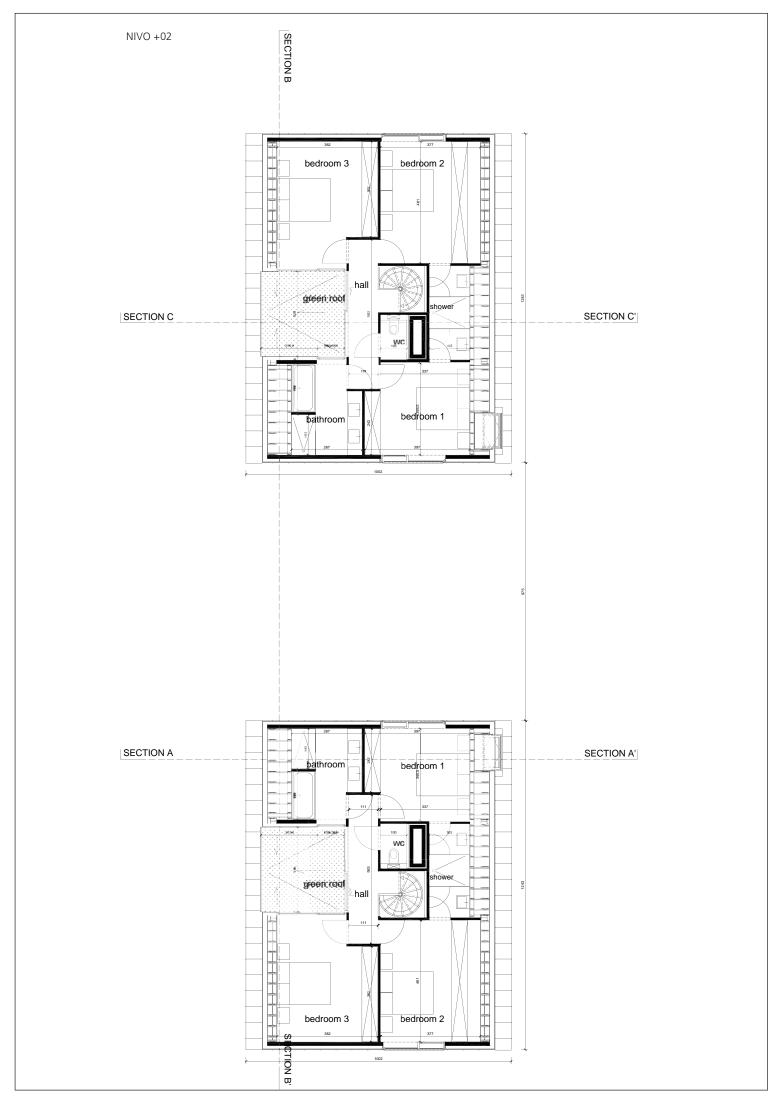

The buildings each consist of two floors plus an attic floor. Each floor houses a three-bedroom apartment or duplex.

A uniform design was adopted for the façade and the roof to achieve a striking and distinctive architectural style. The preferred choice was white aluminium, as a contemporary application and interpretation of the white coastal architecture. The shell was constructed using a white aluminium standing seam system, which is ideal for use on the wall as well as the roof.