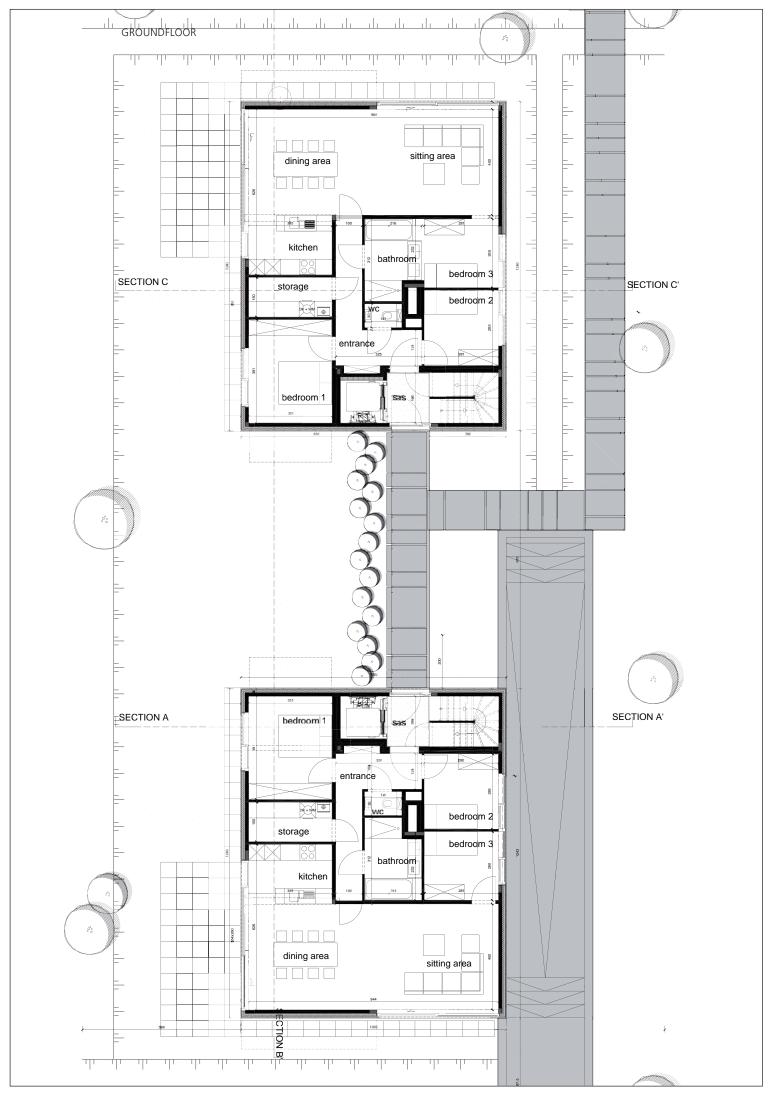

The buildings each consist of two floors plus an attic floor. Each floor houses a three-bedroom apartment or duplex.

A uniform design was adopted for the façade and the roof to achieve a striking and distinctive architectural style. The preferred choice was white aluminium, as a contemporary application and interpretation of the white coastal architecture. The shell was constructed using a white aluminium standing seam system, which is ideal for use on the wall as well as the roof.