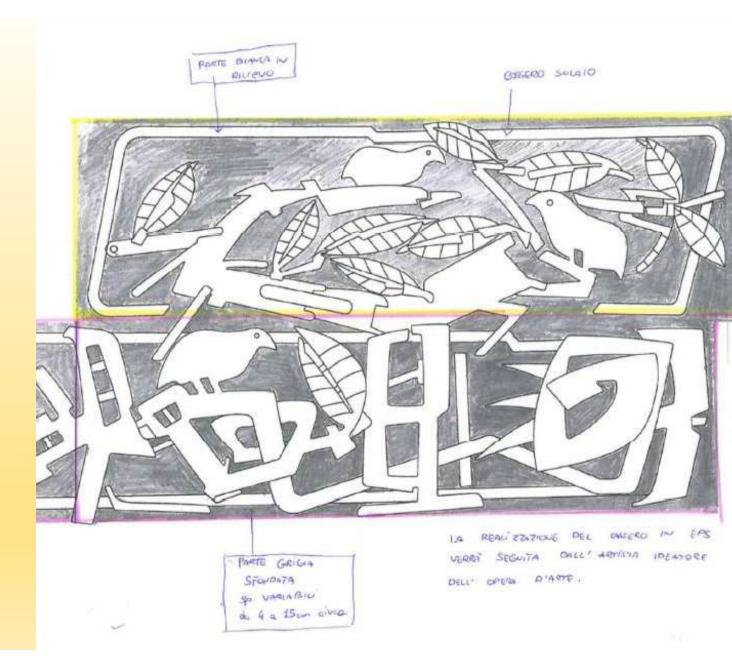

## Our proposal:

- Formwork in polystyrene for the off-site casting realized with single-use polystyrene, with a density of 50 kg/cbm
- Milled following the artist's directions
- Design and manufacture of the 3D model of the artwork

## Our 3D model