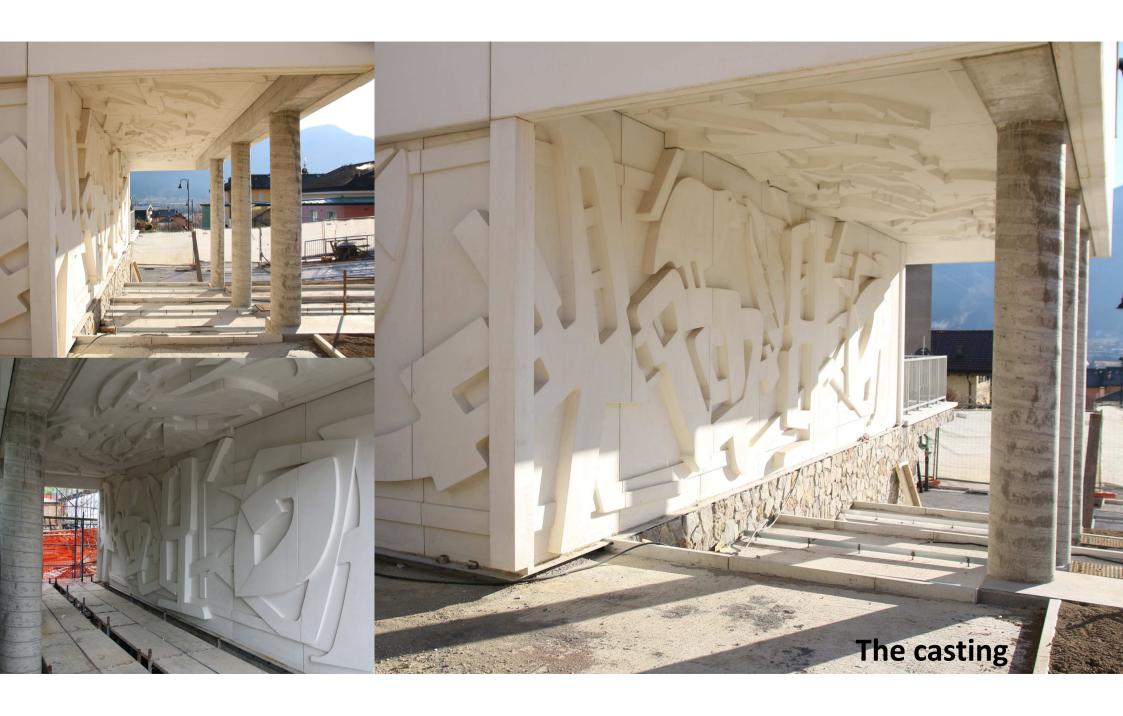

Off-site casting of a 3D wall and floor

## The client's request:

- Realization of a wall, reproducing artist Paolo Tait's artwork, for the new elementary school in Levico Terme
- White cement
- Visible surface

## Our proposal:

- Formwork in polystyrene for the off-site casting realized with single-use polystyrene, with a density of 50 kg/cbm
- Milled following the artist's directions
- Design and manufacture of the 3D model of the artwork