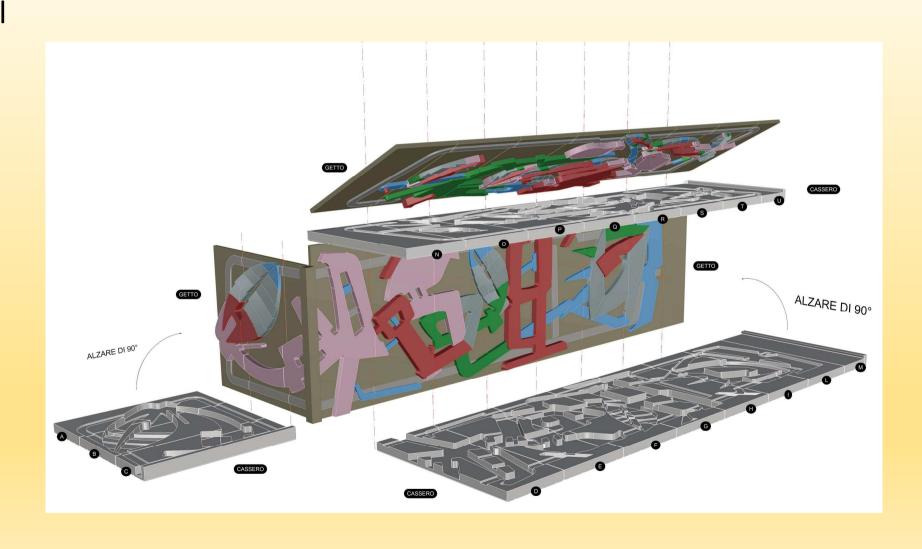

## The render

Contracting company: Libardoni Costruzioni Ltd., Levico Terme (TN)

Precast Concrete: Tamburini Prefabbricati, Borgo Chiese (TN)

Artist: Paolo Tait, Mezzolombardo (TN)

Polystyrene formworks: Arbloc Ltd., Salgareda (TV)