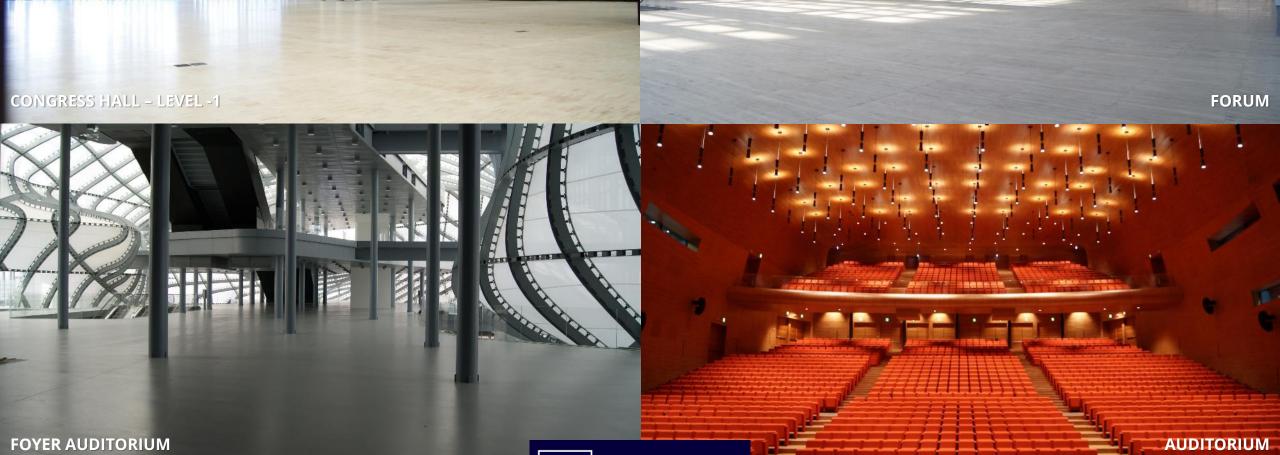

#### A GREAT EXEMPLE OF CONTEMPORARY ARCHITECTURE IN ROME

- > 26.000 sqm / 279.900 sqft for a total capacity of 8.000 people
- Innovative and flexible solutions, for an airy and contemporary location, with many creative branding opportunities
- $\checkmark~$  Three levels with different aims and characteristics:
  - Level -1 | CONGRESS HALL: 9.000 sqm / 96.875 sq ft equipped with modular walls to have a plenary for 5.000 people or up to 30 meeting rooms of different size
  - FORUM: : 7.000 sqm / 75.350 sqft for gala dinners, exhibition areas, product presentations with a total capacity of 4.000 people. Natural light by day, lighting and projection on the cloud by night
  - **AUDITORIUM**: : inside the cloud, a fully equipped auditorium for 1.800 people and 3 amazing foyers

#### **FOYER AUDITORIUM**

Roma Convention Center

1

Roma Convention Center FOYER AUDITORIUM