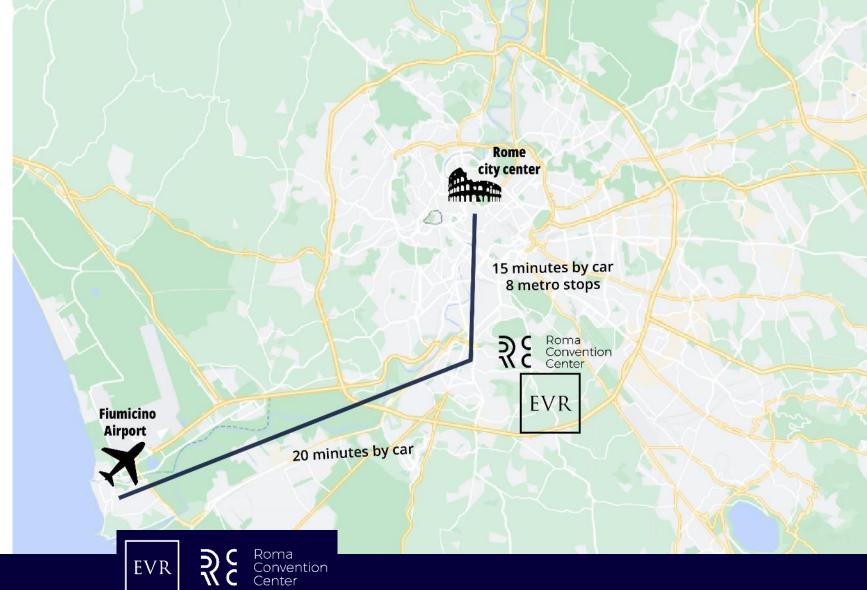

### About us

- EUR SpA owns and manages the 2 main Congress Center in Roma: La Nuvola and Palazzo dei Congressi
- Both the venues are located in EUR, the business district of Rome, a modern area with iconic buildings, multiple services, and many green areas
- Strategic position: 20 minutes both from Fiumicino International
  Airport and the City centre (7 stops from Colosseum by metro)

#### Where we are