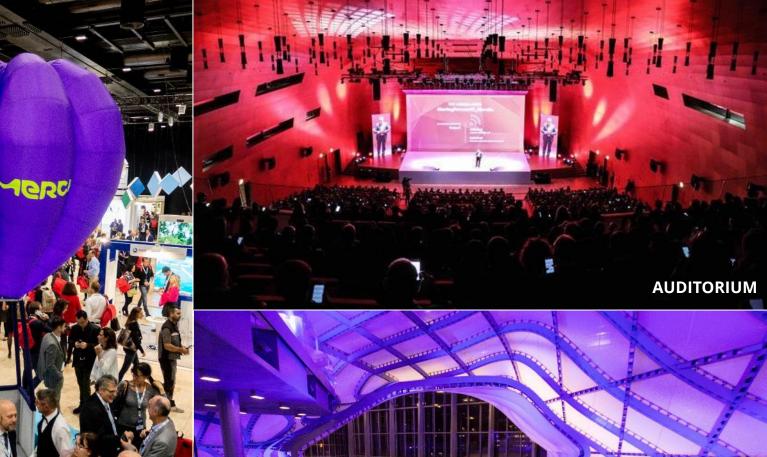

#### A GREAT EXEMPLE OF CONTEMPORARY ARCHITECTURE IN ROME

- > 26.000 sqm / 279.900 sqft for a total capacity of 8.000 people
- Innovative and flexible solutions, for an airy and contemporary location, with many creative branding opportunities
- $\checkmark~$  Three levels with different aims and characteristics:
  - Level -1 | CONGRESS HALL: 9.000 sqm / 96.875 sq ft equipped with modular walls to have a plenary for 5.000 people or up to 30 meeting rooms of different size
  - FORUM: : 7.000 sqm / 75.350 sqft for gala dinners, exhibition areas, product presentations with a total capacity of 4.000 people. Natural light by day, lighting and projection on the cloud by night
  - **AUDITORIUM**: : inside the cloud, a fully equipped auditorium for 1.800 people and 3 amazing foyers

#### **FOYER AUDITORIUM**

Roma Convention Center

1

Roma Convention Center FOYER AUDITORIUM