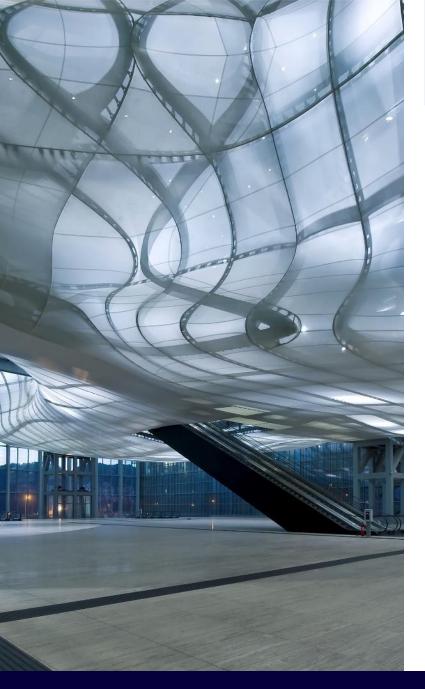

#### A GREAT EXEMPLE OF CONTEMPORARY ARCHITECTURE IN ROME

- > 26.000 sqm / 279.900 sqft for a total capacity of 8.000 people
- Innovative and flexible solutions, for an airy and contemporary location, with many creative branding opportunities
- $\checkmark~$  Three levels with different aims and characteristics:
  - Level -1 | CONGRESS HALL: 9.000 sqm / 96.875 sq ft equipped with modular walls to have a plenary for 5.000 people or up to 30 meeting rooms of different size
  - FORUM: : 7.000 sqm / 75.350 sqft for gala dinners, exhibition areas, product presentations with a total capacity of 4.000 people. Natural light by day, lighting and projection on the cloud by night
  - **AUDITORIUM**: : inside the cloud, a fully equipped auditorium for 1.800 people and 3 amazing foyers

### La Nuvola

Roma Convention Center