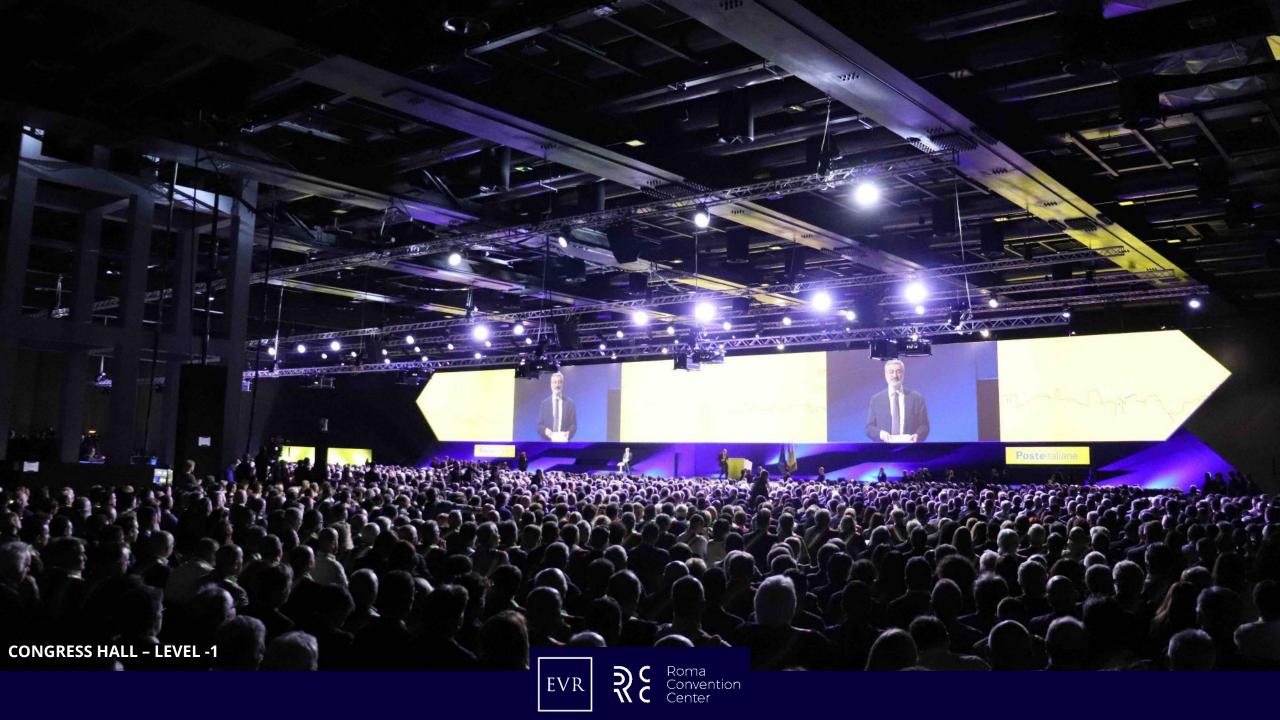

#### A GREAT EXEMPLE OF CONTEMPORARY ARCHITECTURE IN ROME

- > 26.000 sqm / 279.900 sqft for a total capacity of 8.000 people
- Innovative and flexible solutions, for an airy and contemporary location, with many creative branding opportunities
- $\checkmark~$  Three levels with different aims and characteristics:
  - Level -1 | CONGRESS HALL: 9.000 sqm / 96.875 sq ft equipped with modular walls to have a plenary for 5.000 people or up to 30 meeting rooms of different size
  - FORUM: : 7.000 sqm / 75.350 sqft for gala dinners, exhibition areas, product presentations with a total capacity of 4.000 people. Natural light by day, lighting and projection on the cloud by night
  - **AUDITORIUM**: : inside the cloud, a fully equipped auditorium for 1.800 people and 3 amazing foyers