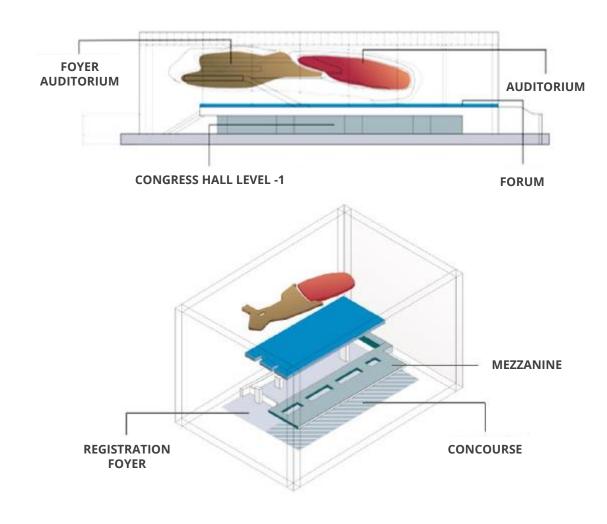

#### A GREAT EXEMPLE OF CONTEMPORARY ARCHITECTURE IN ROME

- > 26.000 sqm / 279.900 sqft for a total capacity of 8.000 people
- Innovative and flexible solutions, for an airy and contemporary location, with many creative branding opportunities
- $\checkmark~$  Three levels with different aims and characteristics:
  - Level -1 | CONGRESS HALL: 9.000 sqm / 96.875 sq ft equipped with modular walls to have a plenary for 5.000 people or up to 30 meeting rooms of different size
  - FORUM: : 7.000 sqm / 75.350 sqft for gala dinners, exhibition areas, product presentations with a total capacity of 4.000 people. Natural light by day, lighting and projection on the cloud by night
  - **AUDITORIUM**: : inside the cloud, a fully equipped auditorium for 1.800 people and 3 amazing foyers

### La Nuvola

Roma Convention Center

#### **FOYER AUDITORIUM**

Roma Convention Center

1

Roma Convention Center FOYER AUDITORIUM