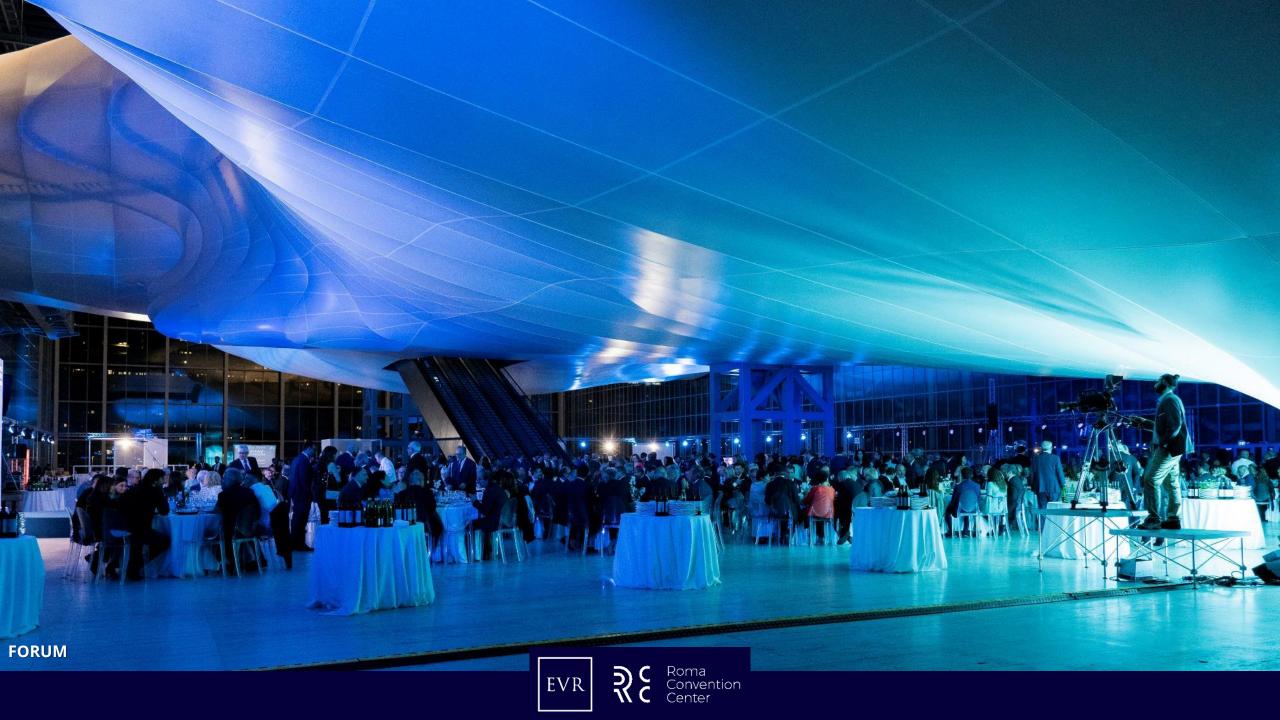

#### A GREAT EXEMPLE OF CONTEMPORARY ARCHITECTURE IN ROME

- > 26.000 sqm / 279.900 sqft for a total capacity of 8.000 people
- Innovative and flexible solutions, for an airy and contemporary location, with many creative branding opportunities
- $\checkmark~$  Three levels with different aims and characteristics:
  - Level -1 | CONGRESS HALL: 9.000 sqm / 96.875 sq ft equipped with modular walls to have a plenary for 5.000 people or up to 30 meeting rooms of different size
  - FORUM: : 7.000 sqm / 75.350 sqft for gala dinners, exhibition areas, product presentations with a total capacity of 4.000 people. Natural light by day, lighting and projection on the cloud by night
  - **AUDITORIUM**: : inside the cloud, a fully equipped auditorium for 1.800 people and 3 amazing foyers

### La Nuvola

Roma Convention Center