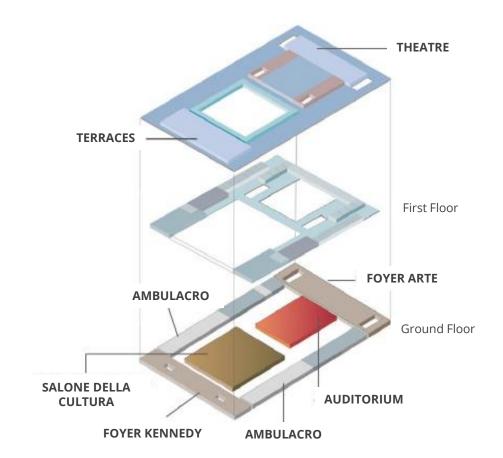

# Palazzo dei Congressi

#### A MASTERPIECE OF RATIONALIST ARCHITECTURE

- > 30.000 sqm / 323.000 sqft with a total capacity of 4.000 pax
- Multiple areas available:
  - Auditorium capacity of 800 seats
  - Salone della Cultura: 1.500 sqm / 16.000 sqft with a height of 38 mt, suitable for gala dinners, exhibition areas, product presentations for over 1.000 people
  - First floor dedicated to parallel sessions with 24 meeting rooms of different size
  - Wonderful **terrace** with **open air theatre** for **500 pax**