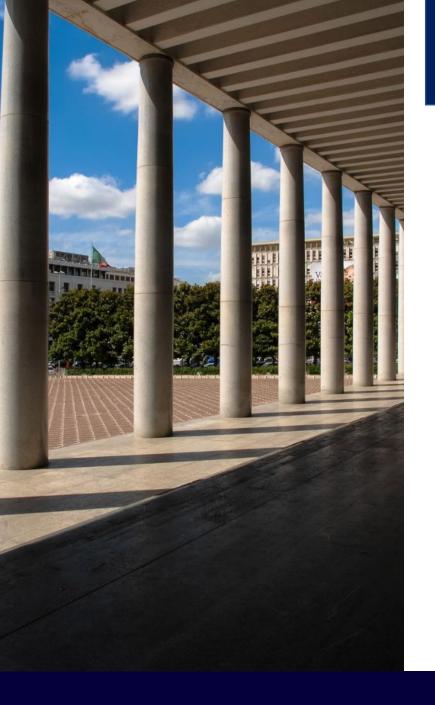

# Palazzo dei Congressi

#### A MASTERPIECE OF RATIONALIST ARCHITECTURE

- > 30.000 sqm / 323.000 sqft with a total capacity of 4.000 pax
- Multiple areas available:
  - Auditorium capacity of 800 seats
  - Salone della Cultura: 1.500 sqm / 16.000 sqft with a height of 38 mt, suitable for gala dinners, exhibition areas, product presentations for over 1.000 people
  - First floor dedicated to parallel sessions with 24 meeting rooms of different size
  - Wonderful **terrace** with **open air theatre** for **500 pax**

### Palazzo dei Congressi

Roma Convention Center