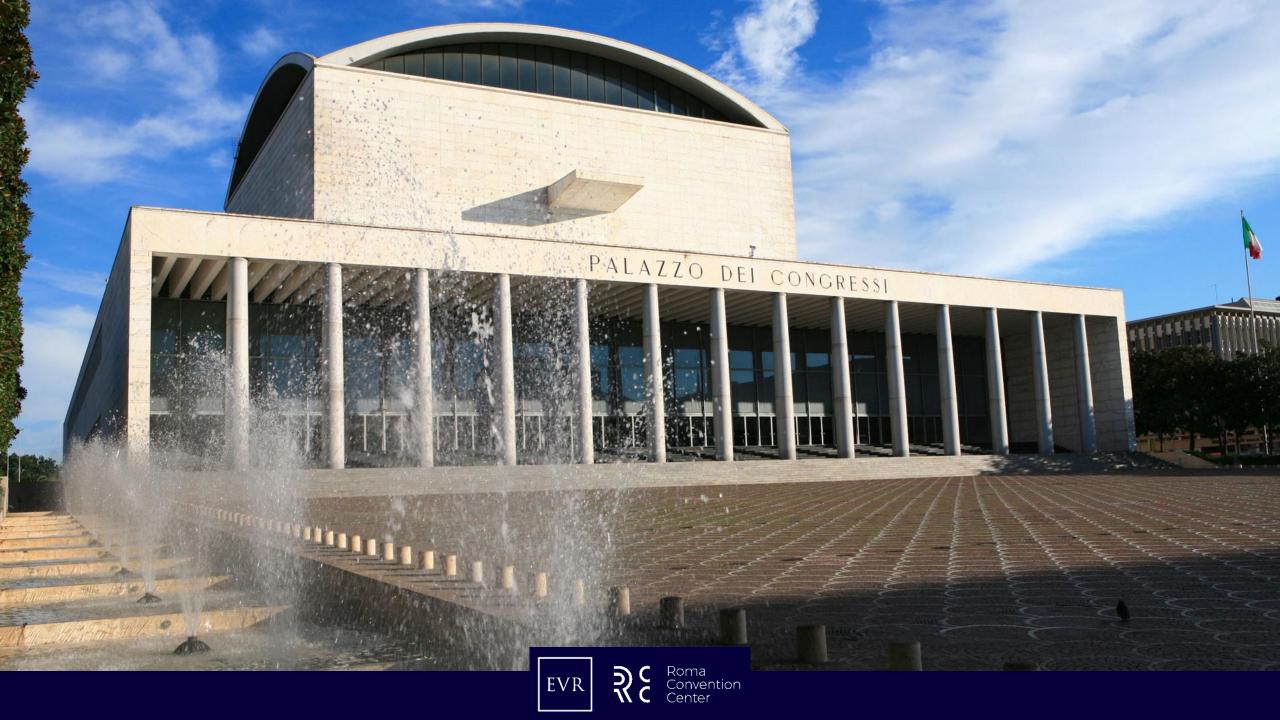

# Palazzo dei Congressi

#### A MASTERPIECE OF RATIONALIST ARCHITECTURE

- > 30.000 sqm / 323.000 sqft with a total capacity of 4.000 pax
- Multiple areas available:
  - Auditorium capacity of 800 seats
  - Salone della Cultura: 1.500 sqm / 16.000 sqft with a height of 38 mt, suitable for gala dinners, exhibition areas, product presentations for over 1.000 people
  - First floor dedicated to parallel sessions with 24 meeting rooms of different size
  - Wonderful **terrace** with **open air theatre** for **500 pax**

### Palazzo dei Congressi

Roma Convention Center