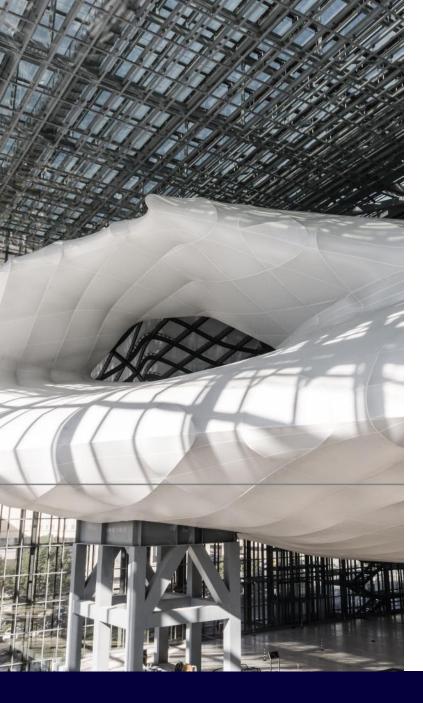

#### A GREAT EXEMPLE OF CONTEMPORARY ARCHITECTURE IN ROME

- > 26.000 sqm / 279.900 sqft for a total capacity of 8.000 people
- Innovative and flexible solutions, for an airy and contemporary location, with many creative branding opportunities
- $\checkmark~$  Three levels with different aims and characteristics:
  - Level -1 | CONGRESS HALL: 9.000 sqm / 96.875 sq ft equipped with modular walls to have a plenary for 5.000 people or up to 30 meeting rooms of different size
  - FORUM: : 7.000 sqm / 75.350 sqft for gala dinners, exhibition areas, product presentations with a total capacity of 4.000 people. Natural light by day, lighting and projection on the cloud by night
  - **AUDITORIUM**: : inside the cloud, a fully equipped auditorium for 1.800 people and 3 amazing foyers

### La Nuvola

Roma Convention Center

#### **FOYER AUDITORIUM**

Roma Convention Center

1

Roma Convention Center FOYER AUDITORIUM