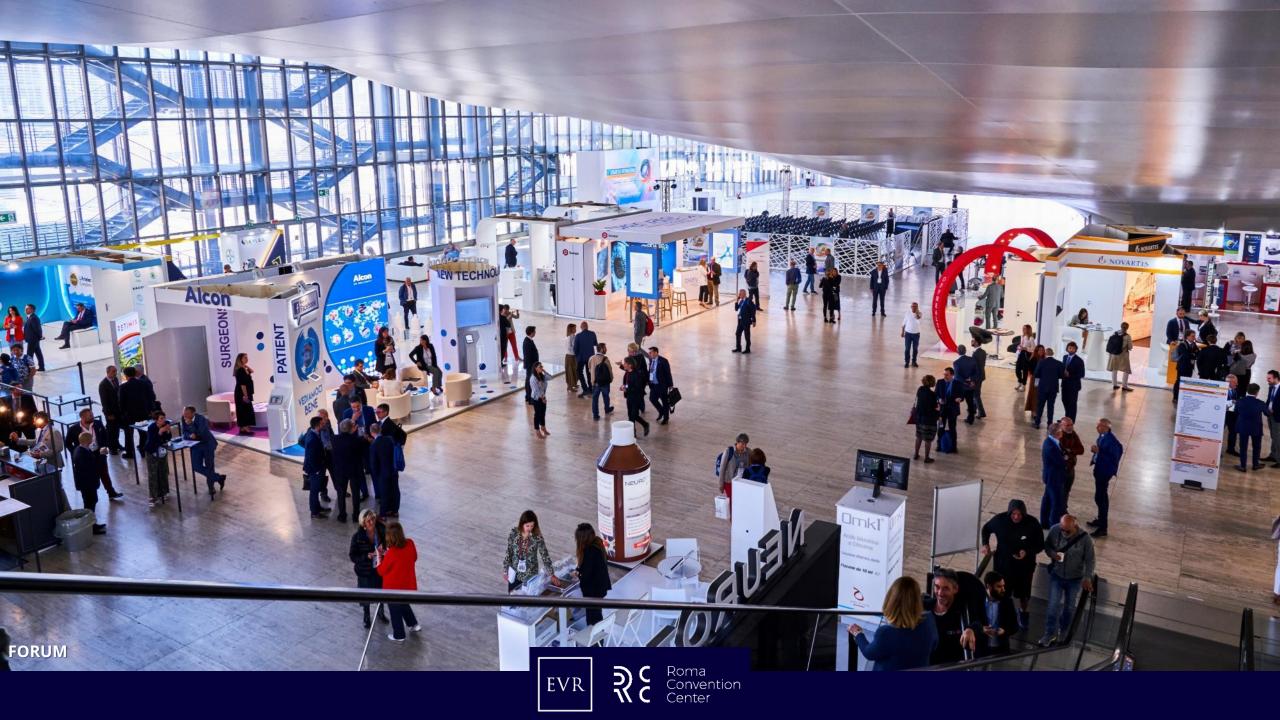

#### A GREAT EXEMPLE OF CONTEMPORARY ARCHITECTURE IN ROME

- > 26.000 sqm / 279.900 sqft for a total capacity of 8.000 people
- Innovative and flexible solutions, for an airy and contemporary location, with many creative branding opportunities
- $\checkmark~$  Three levels with different aims and characteristics:
  - Level -1 | CONGRESS HALL: 9.000 sqm / 96.875 sq ft equipped with modular walls to have a plenary for 5.000 people or up to 30 meeting rooms of different size
  - FORUM: : 7.000 sqm / 75.350 sqft for gala dinners, exhibition areas, product presentations with a total capacity of 4.000 people. Natural light by day, lighting and projection on the cloud by night
  - **AUDITORIUM**: : inside the cloud, a fully equipped auditorium for 1.800 people and 3 amazing foyers