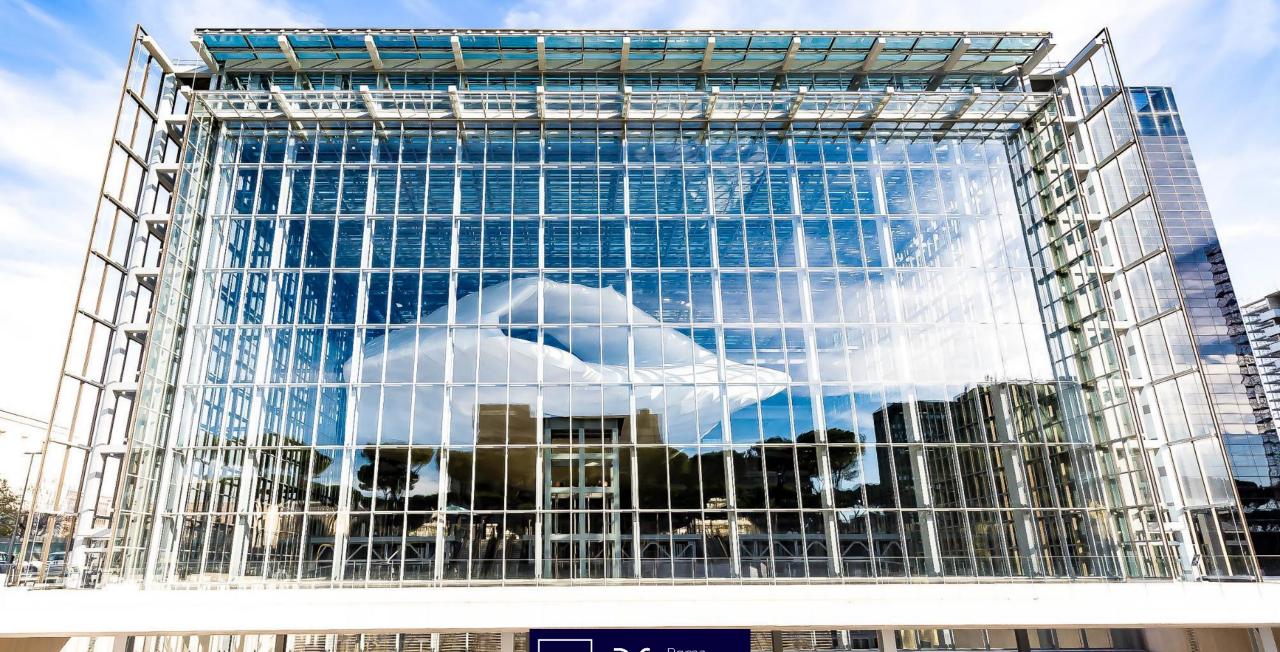

## La Nuvola

#### A GREAT EXEMPLE OF CONTEMPORARY ARCHITECTURE IN ROME

- > 26.000 sqm / 279.900 sqft for a total capacity of 8.000 people
- Innovative and flexible solutions, for an airy and contemporary location, with many creative branding opportunities
- $\checkmark~$  Three levels with different aims and characteristics:
  - Level -1 | CONGRESS HALL: 9.000 sqm / 96.875 sq ft equipped with modular walls to have a plenary for 5.000 people or up to 30 meeting rooms of different size
  - FORUM: : 7.000 sqm / 75.350 sqft for gala dinners, exhibition areas, product presentations with a total capacity of 4.000 people. Natural light by day, lighting and projection on the cloud by night
  - **AUDITORIUM**: : inside the cloud, a fully equipped auditorium for 1.800 people and 3 amazing foyers