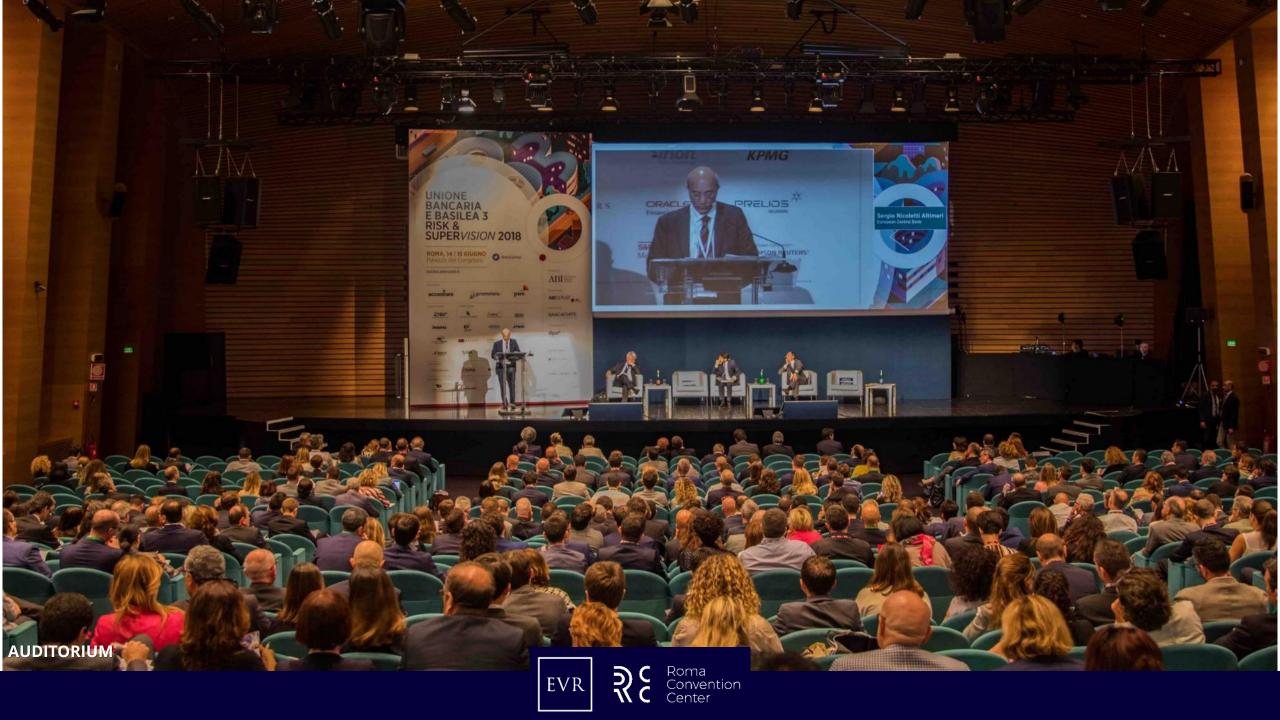

# Palazzo dei Congressi

#### A MASTERPIECE OF RATIONALIST ARCHITECTURE

- > 30.000 sqm / 323.000 sqft with a total capacity of 4.000 pax
- Multiple areas available:
  - Auditorium capacity of 800 seats
  - Salone della Cultura: 1.500 sqm / 16.000 sqft with a height of 38 mt, suitable for gala dinners, exhibition areas, product presentations for over 1.000 people
  - First floor dedicated to parallel sessions with 24 meeting rooms of different size
  - Wonderful **terrace** with **open air theatre** for **500 pax**