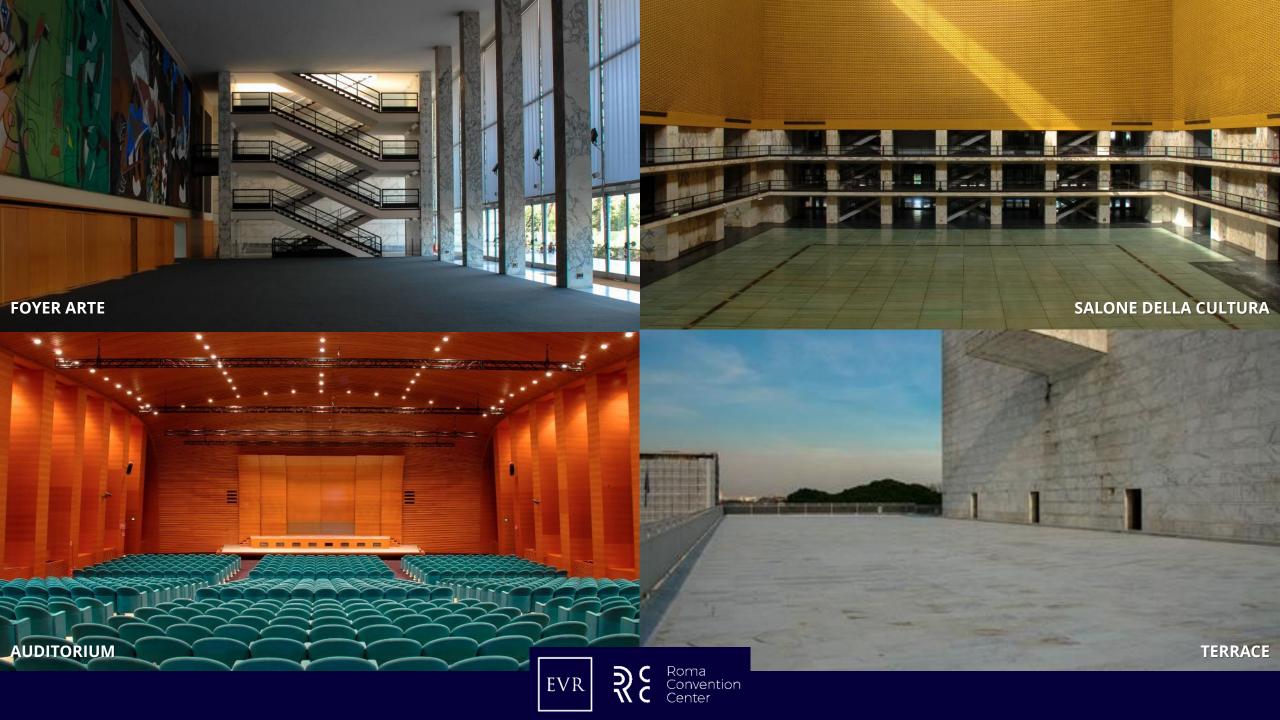

# Palazzo dei Congressi

#### A MASTERPIECE OF RATIONALIST ARCHITECTURE

- > 30.000 sqm / 323.000 sqft with a total capacity of 4.000 pax
- Multiple areas available:
  - Auditorium capacity of 800 seats
  - Salone della Cultura: 1.500 sqm / 16.000 sqft with a height of 38 mt, suitable for gala dinners, exhibition areas, product presentations for over 1.000 people
  - First floor dedicated to parallel sessions with 24 meeting rooms of different size
  - Wonderful **terrace** with **open air theatre** for **500 pax**