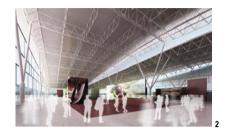

The building is conceived as a series of modules that are placed along a pedestrian street. Each of these modules is composed of an open area and a covered area both of which are used as exhibition spaces. Along the pedestrian street there are services such as restaurants and restrooms, as well as the main entrances to the exhibition spaces.