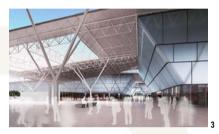

The building is conceived as a series of modules that are placed along a pedestrian street. Each of these modules is composed of an open area and a covered area both of which are used as exhibition spaces. Along the pedestrian street there are services such as restaurants and restrooms, as well as the main entrances to the exhibition spaces.