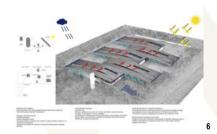

The building is conceived as a series of modules that are placed along a pedestrian street. Each of these modules is composed of an open area and a covered area both of which are used as exhibition spaces. Along the pedestrian street there are services such as restaurants and restrooms, as well as the main entrances to the exhibition spaces.

The green strip between the surrounding housing and the fair building has been maintained, articulating the relationship between the two. By acting as a threshold, this area of the park facilitates the transition between the residential area and the trade fair zone.

#### Collaborators:

GEA Ingenieros. Pedro A. Gea PGI Grup Ingenieros de Instalaciones y Asesoría en Sustentabilidad Arch. Alba Casanovas Arch. Jaime Fernández David Pérez Martí