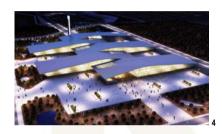

In spite of the fact that the site for the project is located in Mendoza's main municipal park, the winning proposal is based on the role of the building in the construction of the city, rather than approaching the project as an isolated object in the middle of a green zone.

The building is conceived as a series of modules that are placed along a pedestrian street. Each of these modules is composed of an open area and a covered area both of which are used as exhibition spaces. Along the pedestrian street there are services such as restaurants and restrooms, as well as the main entrances to the exhibition spaces.