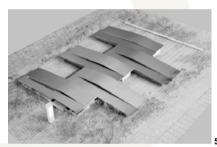

In spite of the fact that the site for the project is located in Mendoza's main municipal park, the winning proposal is based on the role of the building in the construction of the city, rather than approaching the project as an isolated object in the middle of a green zone.

The building is conceived as a series of modules that are placed along a pedestrian street. Each of these modules is composed of an open area and a covered area both of which are used as exhibition spaces. Along the pedestrian street there are services such as restaurants and restrooms, as well as the main entrances to the exhibition spaces.

The green strip between the surrounding housing and the fair building has been maintained, articulating the relationship between the two. By acting as a threshold, this area of the park facilitates the transition between the residential area and the trade fair zone.