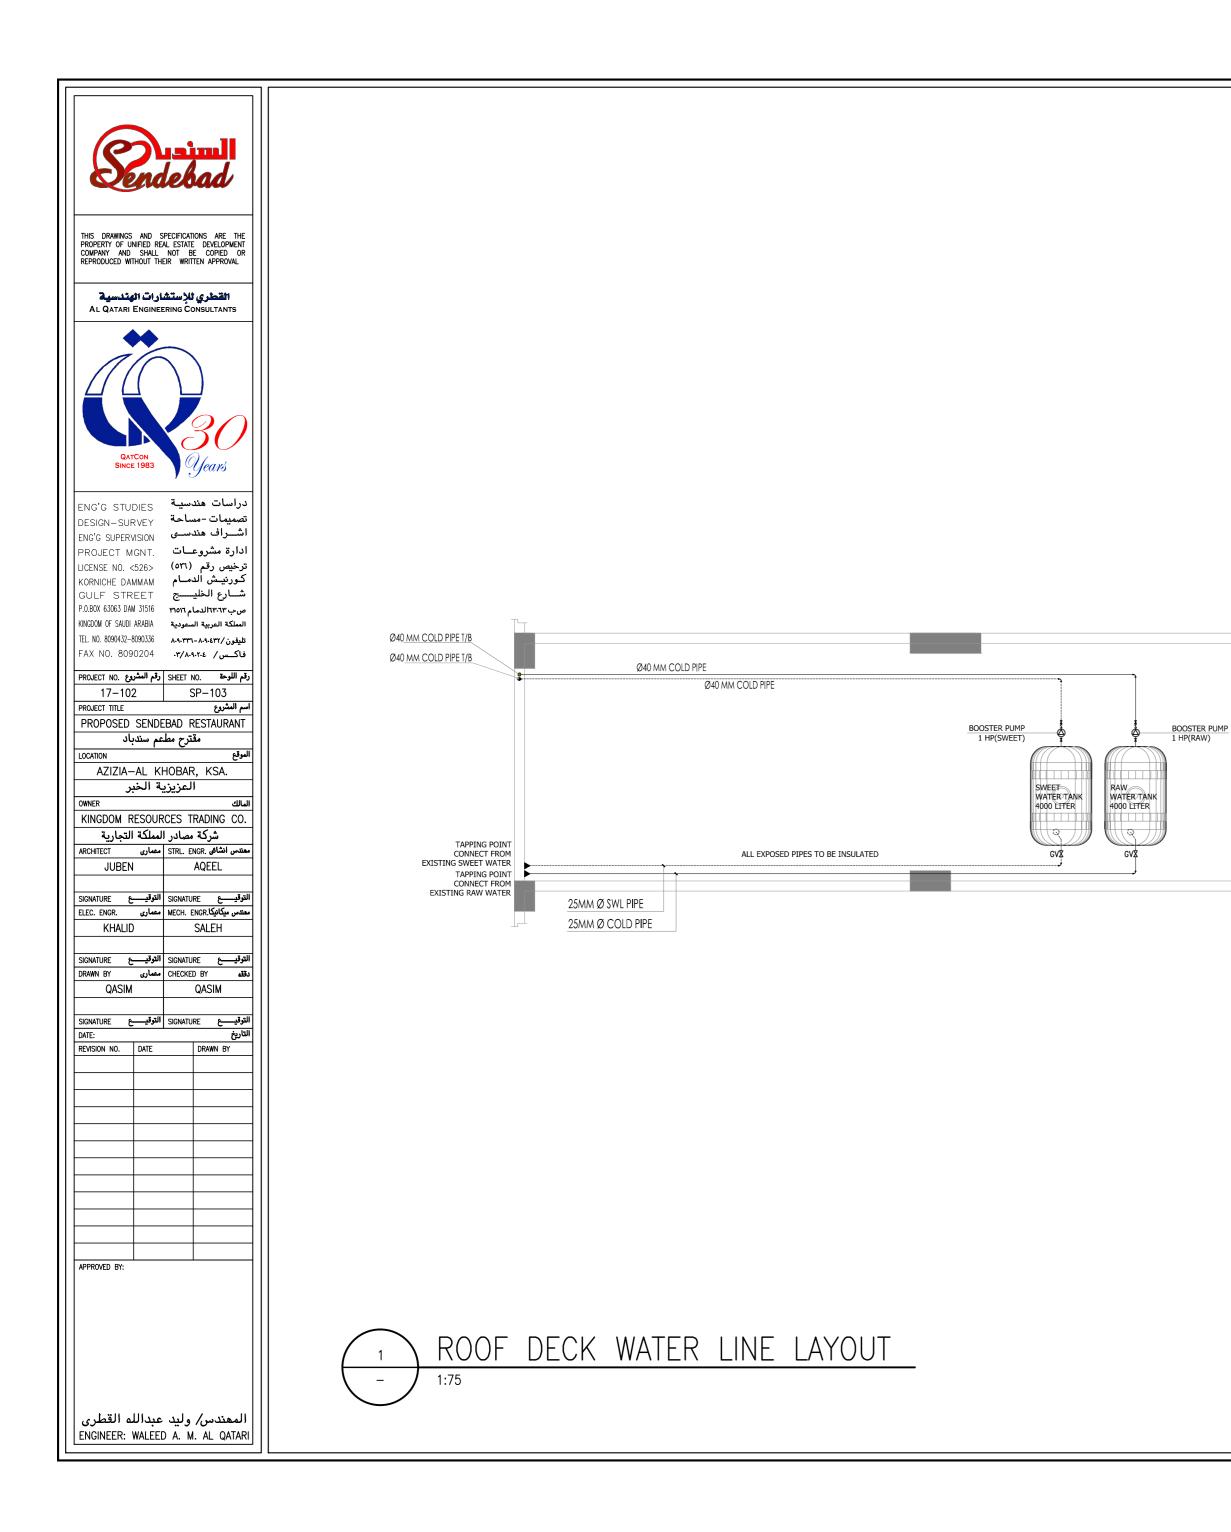

#### LEGEND: HWSL - HOT WATER SUPPLY LINE HWRL HOT WATER RETURN LINE CWL COLD WATER LINE FWL – FILTERED WATER LINE – FILTERED WATER LINE FWL WΤ WATER TANK GATE VALVE GV CHECK VALVE CV SPECIFICATIONS: WATER HEATER = 2 X 200LITERS CAPACITY AO SMITH FILTER ASSEMBLY = AQUA PURE FILTER WATER SUPPLY NOTES: 2. ALL WATER LINES TO MOP SINK, SCULLERY SINK, PREPARATION-TABLE, WATER HEATER & TOILET SODA SYSTEM AND OTHER EQUIPTMENTS WITH WATER LINES MUST HAVE INDIVIDUAL ISOLATION VALVE ( BALL TYPE ) ABOVE CEILING 60 X 60 CEILING. 3. USE COPPER PIPE TYPE "K" FOR HOT AND COLD IN THE BUILDING WATER SUPPLY LINE USE THERMO PIPE. 4. USE COPPER PIPE TYPE "K" FOR HOT AND COLD USE THERMO PIPES WATER SUPPLY LINE WHICH IS ON SITE AND BURIED. 5. PROVIDE PRE-FILTER MULTIPLEX.

- 6 .ALL PIPE PASSING THRU CONCRETE WALL SLAB, CONCRETE AND FLOOR SLAB SNOULH HAVE PIPE SLEEVES AND WITH SEALANT.
- 7 .ALL PIPE PASSING THRU CONCRETE ROOF SLAB MUST HAVE PIPE SLEEVE EXTENDED 0.30M FROM FINISH ROOF DECK LEVEL WITH SEALANT.
- 8 .20X20CM HANDHOLE OPENING BELOW THE ISOLATION VALVE OF TOILETS AND JANITORS ROOM WATER SUPPLY LINE.
- 9 .ALL COPPER HOT AND COLD WATER LINES MUST BE INSULATED AS PER USE THERMO PIPES.

| LEGEND: |   |                       |
|---------|---|-----------------------|
| HWSL    | _ | HOT WATER SUPPLY LINE |
| HWRL    | - | HOT WATER RETURN LINE |
| CWL     | _ | COLD WATER LINE       |

- WATER RETURN LINE COLD WATER LINE

- FILTERED WATER LINE
- FILTERED WATER LINE
- WATER TANK
- WT GV – GATE VALVE
  - CHECK VALVE

### SPECIFICATIONS:

FWL

FWL

CV

WATER HEATER = 2 X 200LITERS CAPACITY AO SMITH

FILTER ASSEMBLY = AQUA PURE FILTER

WATER SUPPLY NOTES:

- 2. ALL WATER LINES TO MOP SINK, SCULLERY SINK, PREPARATION-TABLE, WATER HEATER & TOILET SODA SYSTEM AND OTHER EQUIPTMENTS WITH WATER LINES MUST HAVE INDIVIDUAL ISOLATION VALVE ( BALL TYPE ) ABOVE CEILING 60 X 60 CEILING.
- 3. USE COPPER PIPE TYPE "K" FOR HOT AND COLD IN THE BUILDING WATER SUPPLY LINE USE THERMO PIPE.
- 4. USE COPPER PIPE TYPE "K" FOR HOT AND COLD USE THERMO PIPES WATER SUPPLY LINE WHICH IS ON SITE AND BURIED.

5. PROVIDE PRE-FILTER MULTIPLEX.

- 6 .ALL PIPE PASSING THRU CONCRETE WALL SLAB, CONCRETE AND FLOOR SLAB SNOULH HAVE PIPE SLEEVES AND WITH SEALANT.
- 7 .ALL PIPE PASSING THRU CONCRETE ROOF SLAB MUST HAVE PIPE SLEEVE EXTENDED 0.30M FROM FINISH ROOF DECK LEVEL WITH SEALANT.
- 8 .20X20CM HANDHOLE OPENING BELOW THE ISOLATION VALVE OF TOILETS AND JANITORS ROOM WATER SUPPLY LINE.
- 9 .ALL COPPER HOT AND COLD WATER LINES MUST BE INSULATED AS PER USE THERMO PIPES.