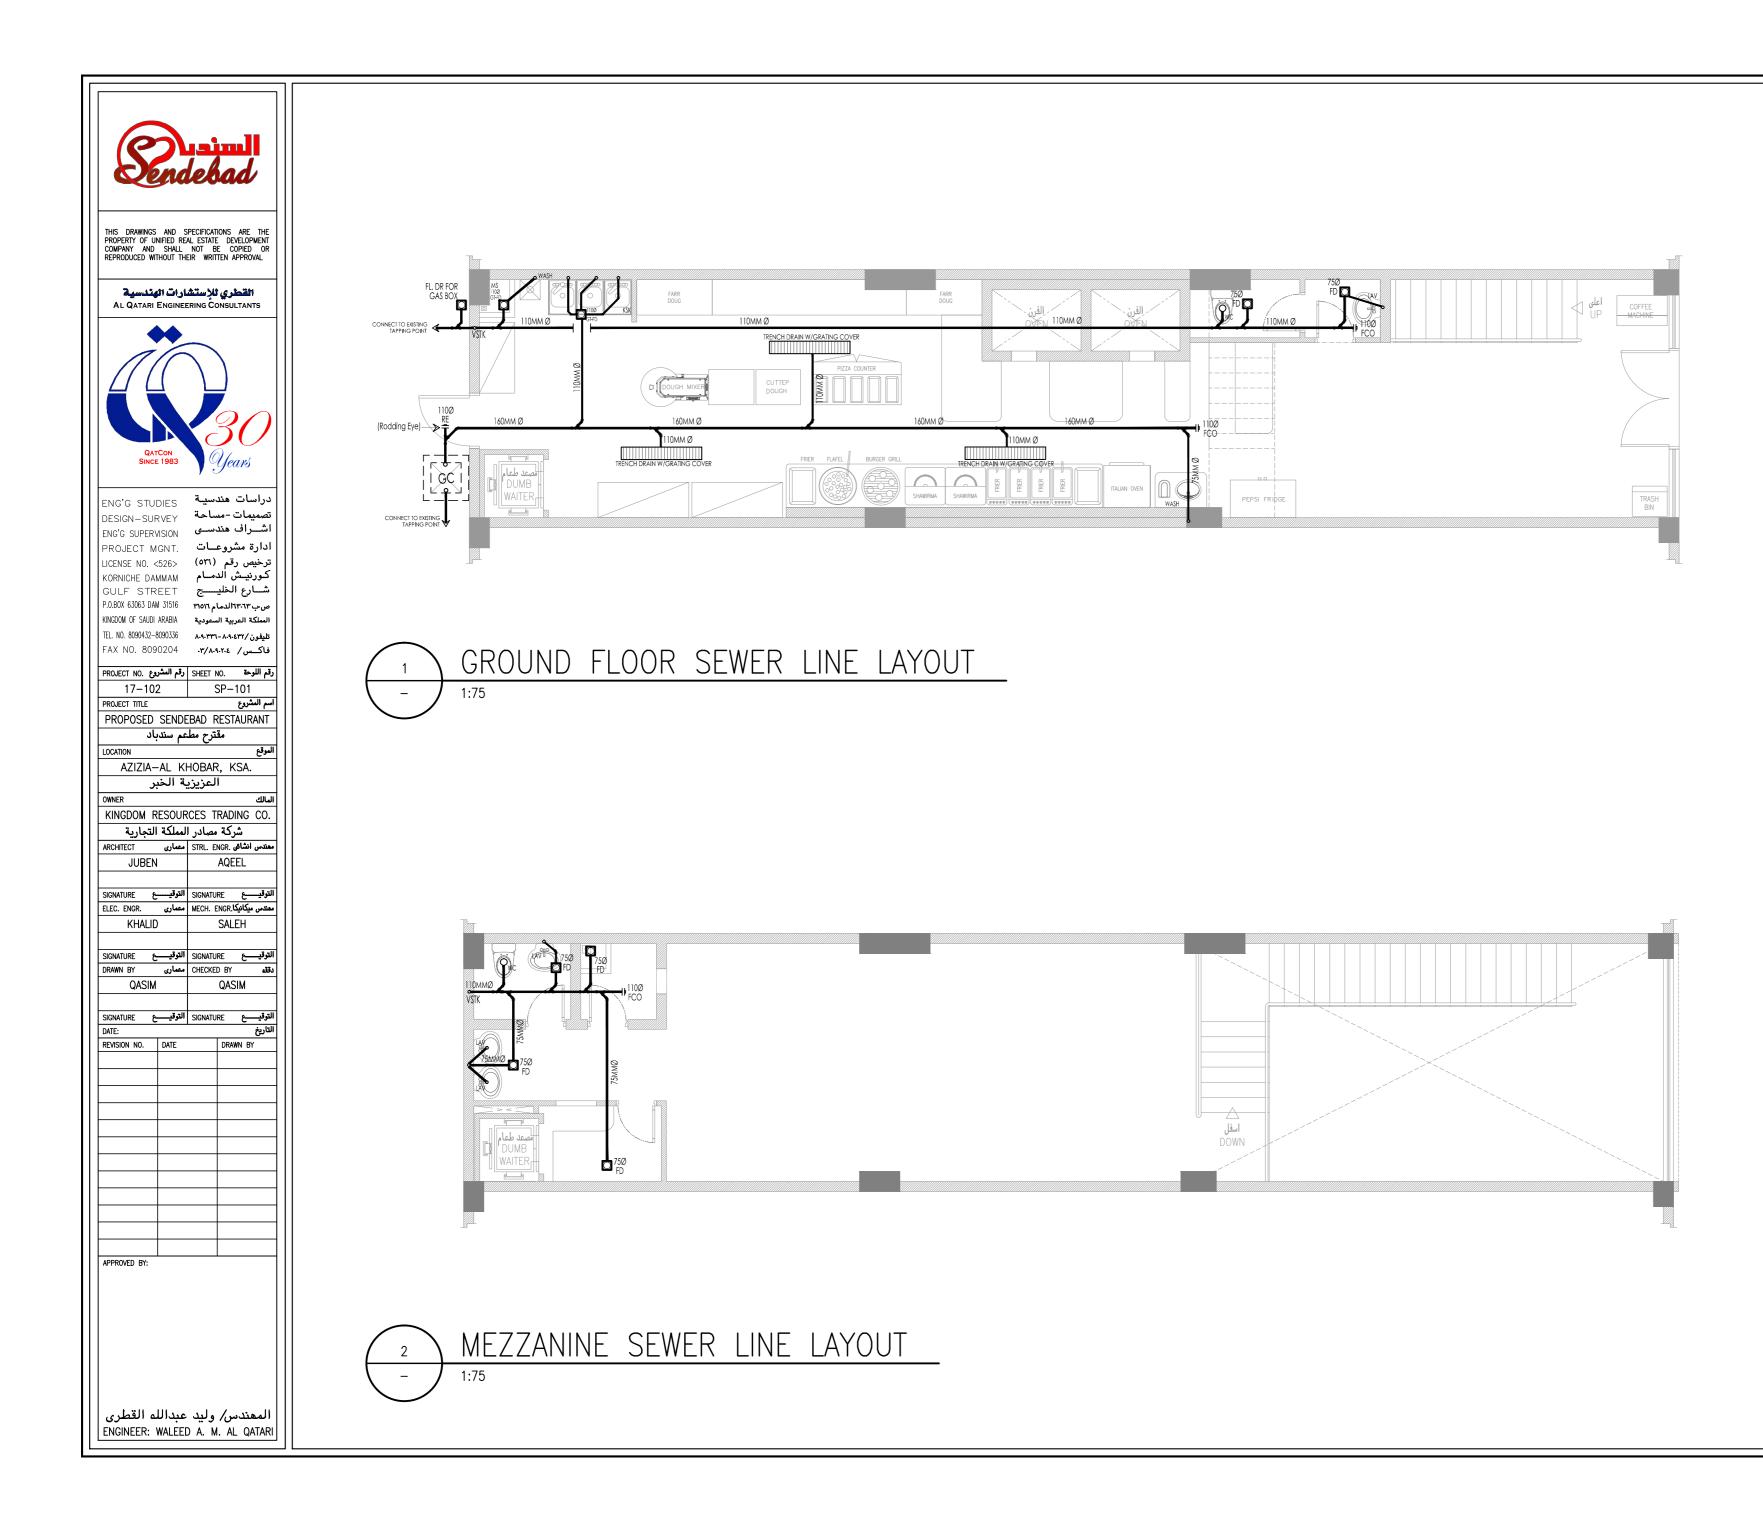

# LEGEND:

#### GT-FD- GULLY TRAP WITH FLOOR DRAIN DRUM TYPE

- FCO FLOOR CLEAN OUT
- VSTK VENT STACK
- FD FLOOR DRAIN
- IGC INTERNAL GREASE COLLECTOR
- WC WATER CLOSET
- LAV LAVATORY
- KS KITCHEN SINK

## SANITARY NOTES:

 ALL PIPE PASSING THRU CONCRETE WALL SLAB, CONCRETE AND FLOOR SLAB SHOULD HAVE PIPE SLEEVES AND WITH SEALANT.

2. ALL PIPE PASSING THRU CONCRETE ROOF SLAB MUST HAVE PIPE SLEEVE EXTENDED 0.30M FROM FINISH ROOF DECK LEVEL WITH SEALANT.

3. ALL INTERNAL PIPEWORK AND FILLINGS SHALL BE UPVC CLASS 4, 10 BARS BY NEPRO PIPES.