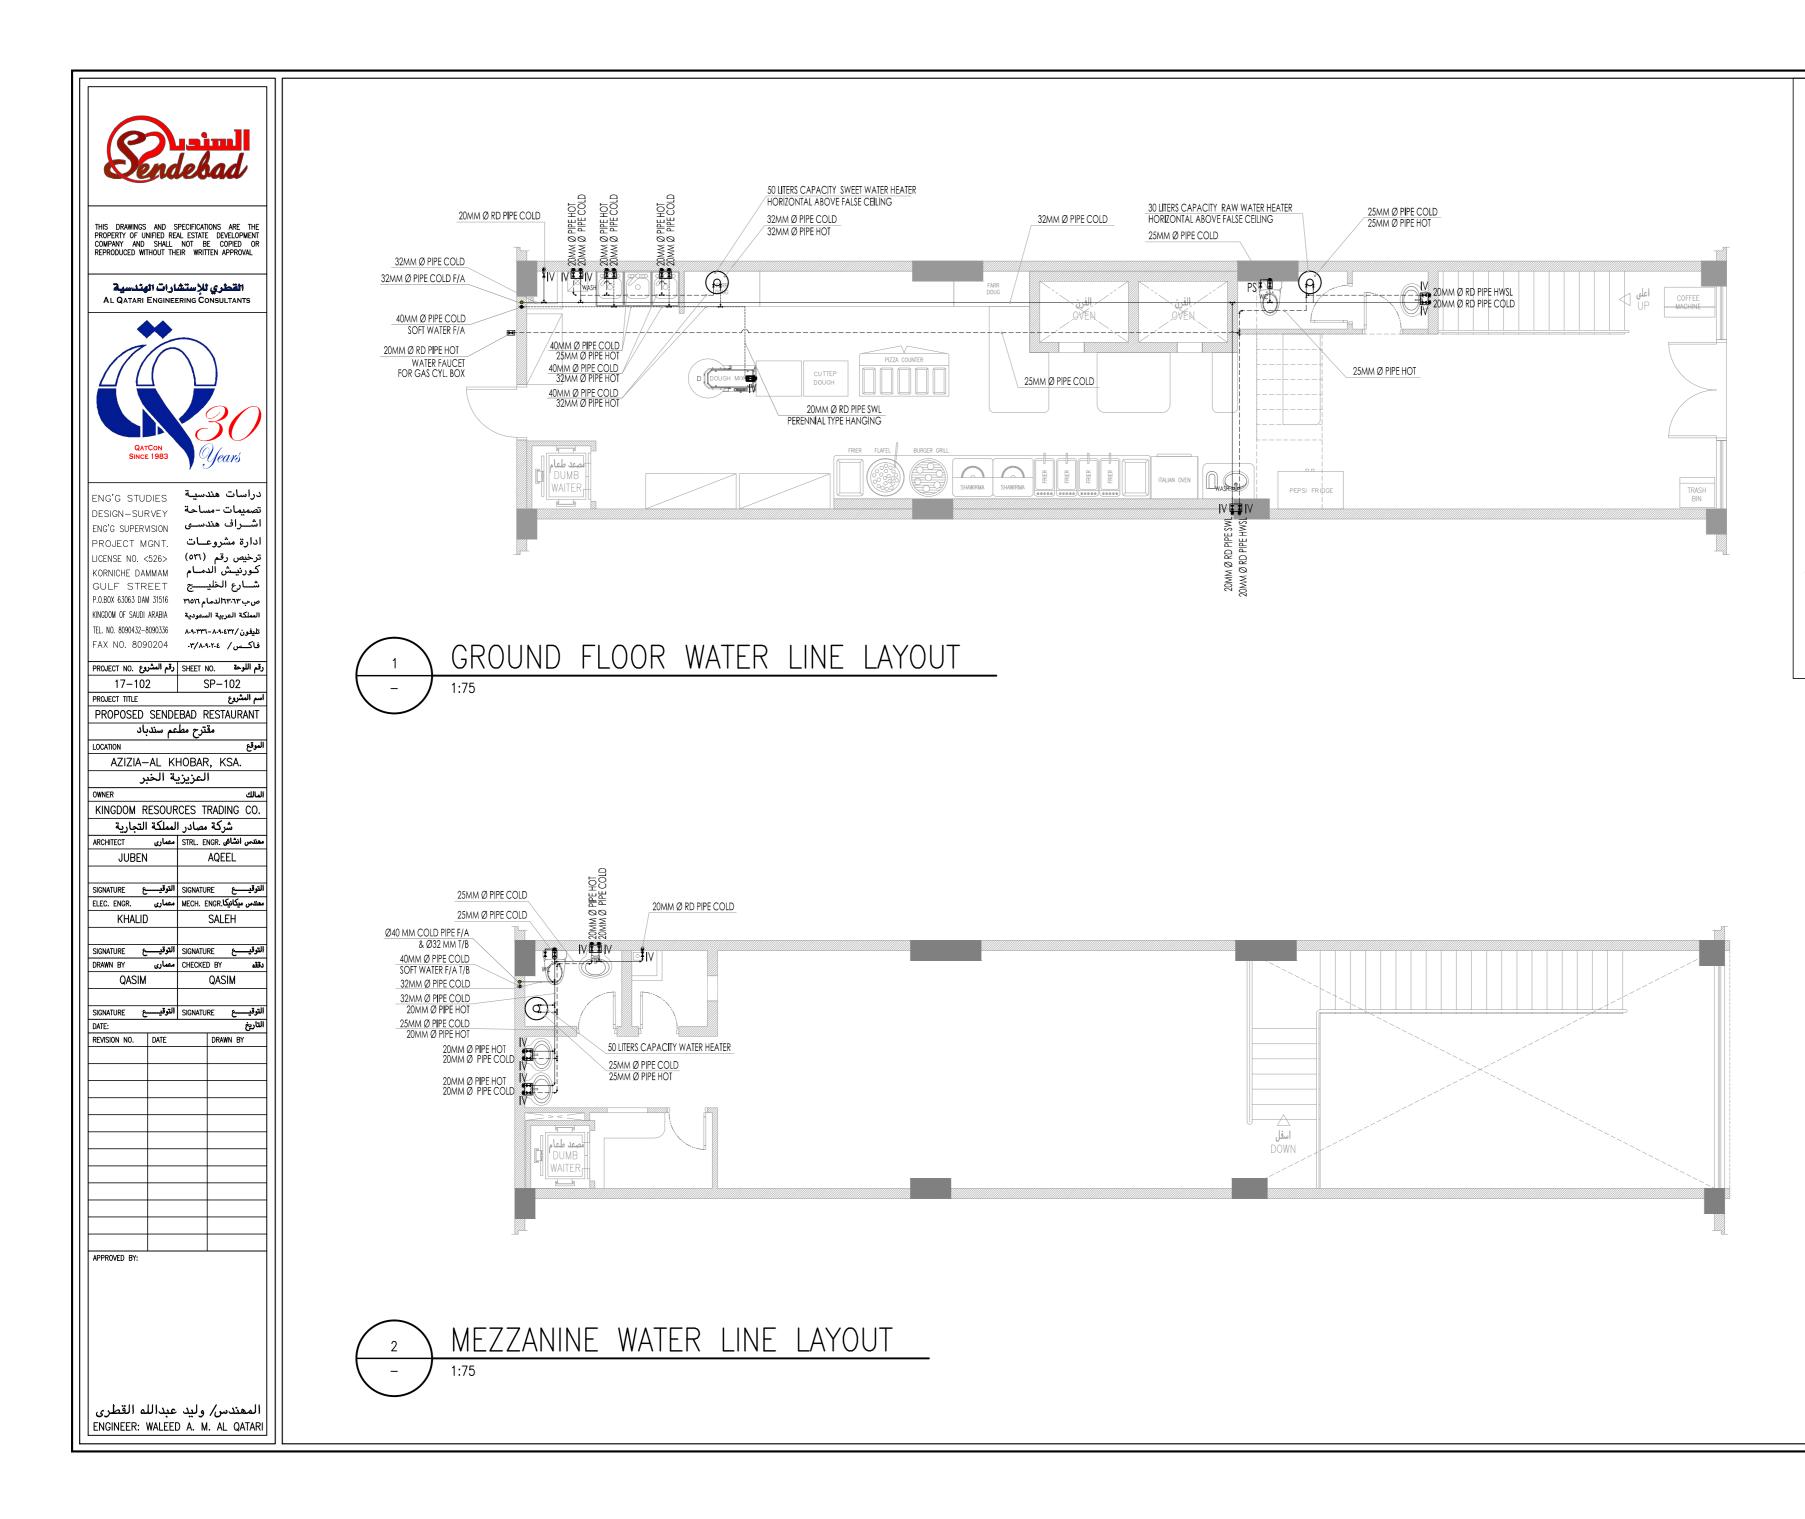

#### LEGEND: HWSL - HOT WATER SUPPLY LINE HWRL HOT WATER RETURN LINE CWL COLD WATER LINE FWL – FILTERED WATER LINE – FILTERED WATER LINE FWL WΤ WATER TANK GATE VALVE GV CHECK VALVE CV SPECIFICATIONS: WATER HEATER = 2 X 200LITERS CAPACITY AO SMITH FILTER ASSEMBLY = AQUA PURE FILTER WATER SUPPLY NOTES: 2. ALL WATER LINES TO MOP SINK, SCULLERY SINK, PREPARATION-TABLE, WATER HEATER & TOILET SODA SYSTEM AND OTHER EQUIPTMENTS WITH WATER LINES MUST HAVE INDIVIDUAL ISOLATION VALVE ( BALL TYPE ) ABOVE CEILING 60 X 60 CEILING. 3. USE COPPER PIPE TYPE "K" FOR HOT AND COLD IN THE BUILDING WATER SUPPLY LINE USE THERMO PIPE. 4. USE COPPER PIPE TYPE "K" FOR HOT AND COLD USE THERMO PIPES WATER SUPPLY LINE WHICH IS ON SITE AND BURIED. 5. PROVIDE PRE-FILTER MULTIPLEX.

- 6 .ALL PIPE PASSING THRU CONCRETE WALL SLAB, CONCRETE AND FLOOR SLAB SNOULH HAVE PIPE SLEEVES AND WITH SEALANT.
- 7 .ALL PIPE PASSING THRU CONCRETE ROOF SLAB MUST HAVE PIPE SLEEVE EXTENDED 0.30M FROM FINISH ROOF DECK LEVEL WITH SEALANT.
- 8 .20X20CM HANDHOLE OPENING BELOW THE ISOLATION VALVE OF TOILETS AND JANITORS ROOM WATER SUPPLY LINE.
- 9 .ALL COPPER HOT AND COLD WATER LINES MUST BE INSULATED AS PER USE THERMO PIPES.

| LEGEND: |   |                       |
|---------|---|-----------------------|
| HWSL    | _ | HOT WATER SUPPLY LINE |
| HWRL    | - | HOT WATER RETURN LINE |
| CWL     | _ | COLD WATER LINE       |

- WATER RETURN LINE COLD WATER LINE

- FILTERED WATER LINE
- FILTERED WATER LINE
- WATER TANK
- WT GV – GATE VALVE
  - CHECK VALVE

### SPECIFICATIONS:

FWL

FWL

CV

WATER HEATER = 2 X 200LITERS CAPACITY AO SMITH

FILTER ASSEMBLY = AQUA PURE FILTER

WATER SUPPLY NOTES:

- 2. ALL WATER LINES TO MOP SINK, SCULLERY SINK, PREPARATION-TABLE, WATER HEATER & TOILET SODA SYSTEM AND OTHER EQUIPTMENTS WITH WATER LINES MUST HAVE INDIVIDUAL ISOLATION VALVE ( BALL TYPE ) ABOVE CEILING 60 X 60 CEILING.
- 3. USE COPPER PIPE TYPE "K" FOR HOT AND COLD IN THE BUILDING WATER SUPPLY LINE USE THERMO PIPE.
- 4. USE COPPER PIPE TYPE "K" FOR HOT AND COLD USE THERMO PIPES WATER SUPPLY LINE WHICH IS ON SITE AND BURIED.

5. PROVIDE PRE-FILTER MULTIPLEX.

- 6 .ALL PIPE PASSING THRU CONCRETE WALL SLAB, CONCRETE AND FLOOR SLAB SNOULH HAVE PIPE SLEEVES AND WITH SEALANT.
- 7 .ALL PIPE PASSING THRU CONCRETE ROOF SLAB MUST HAVE PIPE SLEEVE EXTENDED 0.30M FROM FINISH ROOF DECK LEVEL WITH SEALANT.
- 8 .20X20CM HANDHOLE OPENING BELOW THE ISOLATION VALVE OF TOILETS AND JANITORS ROOM WATER SUPPLY LINE.
- 9 .ALL COPPER HOT AND COLD WATER LINES MUST BE INSULATED AS PER USE THERMO PIPES.