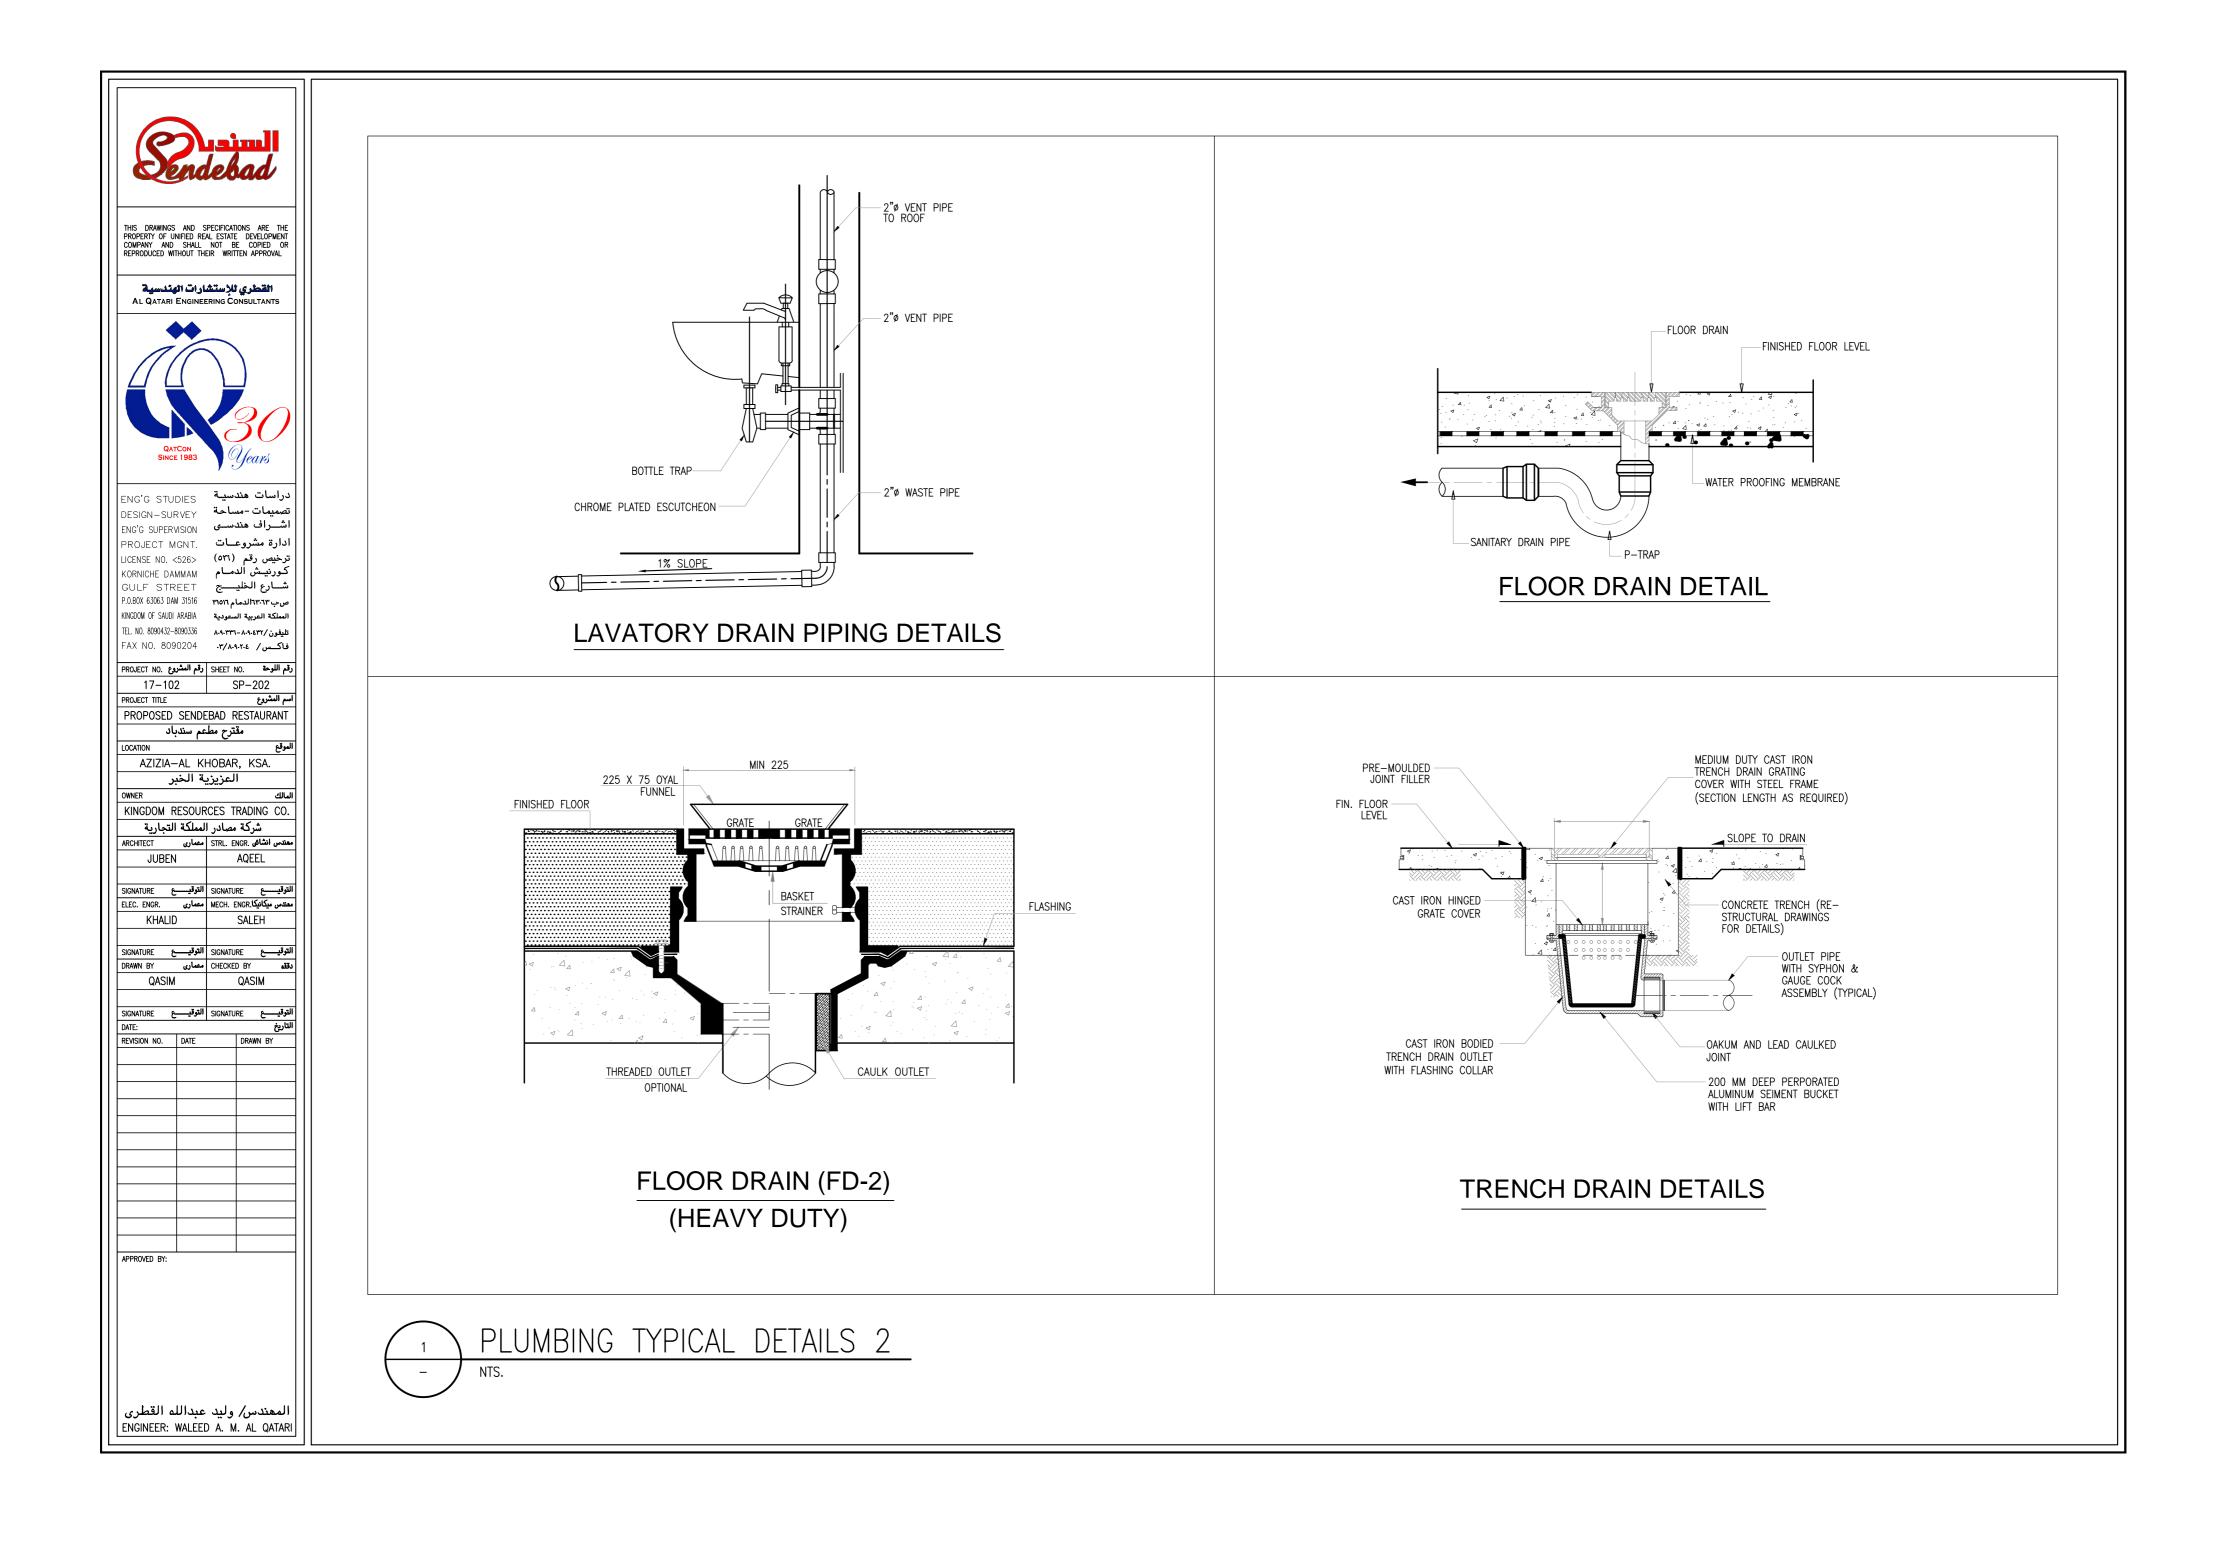

# LEGEND:

#### GT-FD- GULLY TRAP WITH FLOOR DRAIN DRUM TYPE

- FCO FLOOR CLEAN OUT
- VSTK VENT STACK
- FD FLOOR DRAIN
- IGC INTERNAL GREASE COLLECTOR
- WC WATER CLOSET
- LAV LAVATORY
- KS KITCHEN SINK