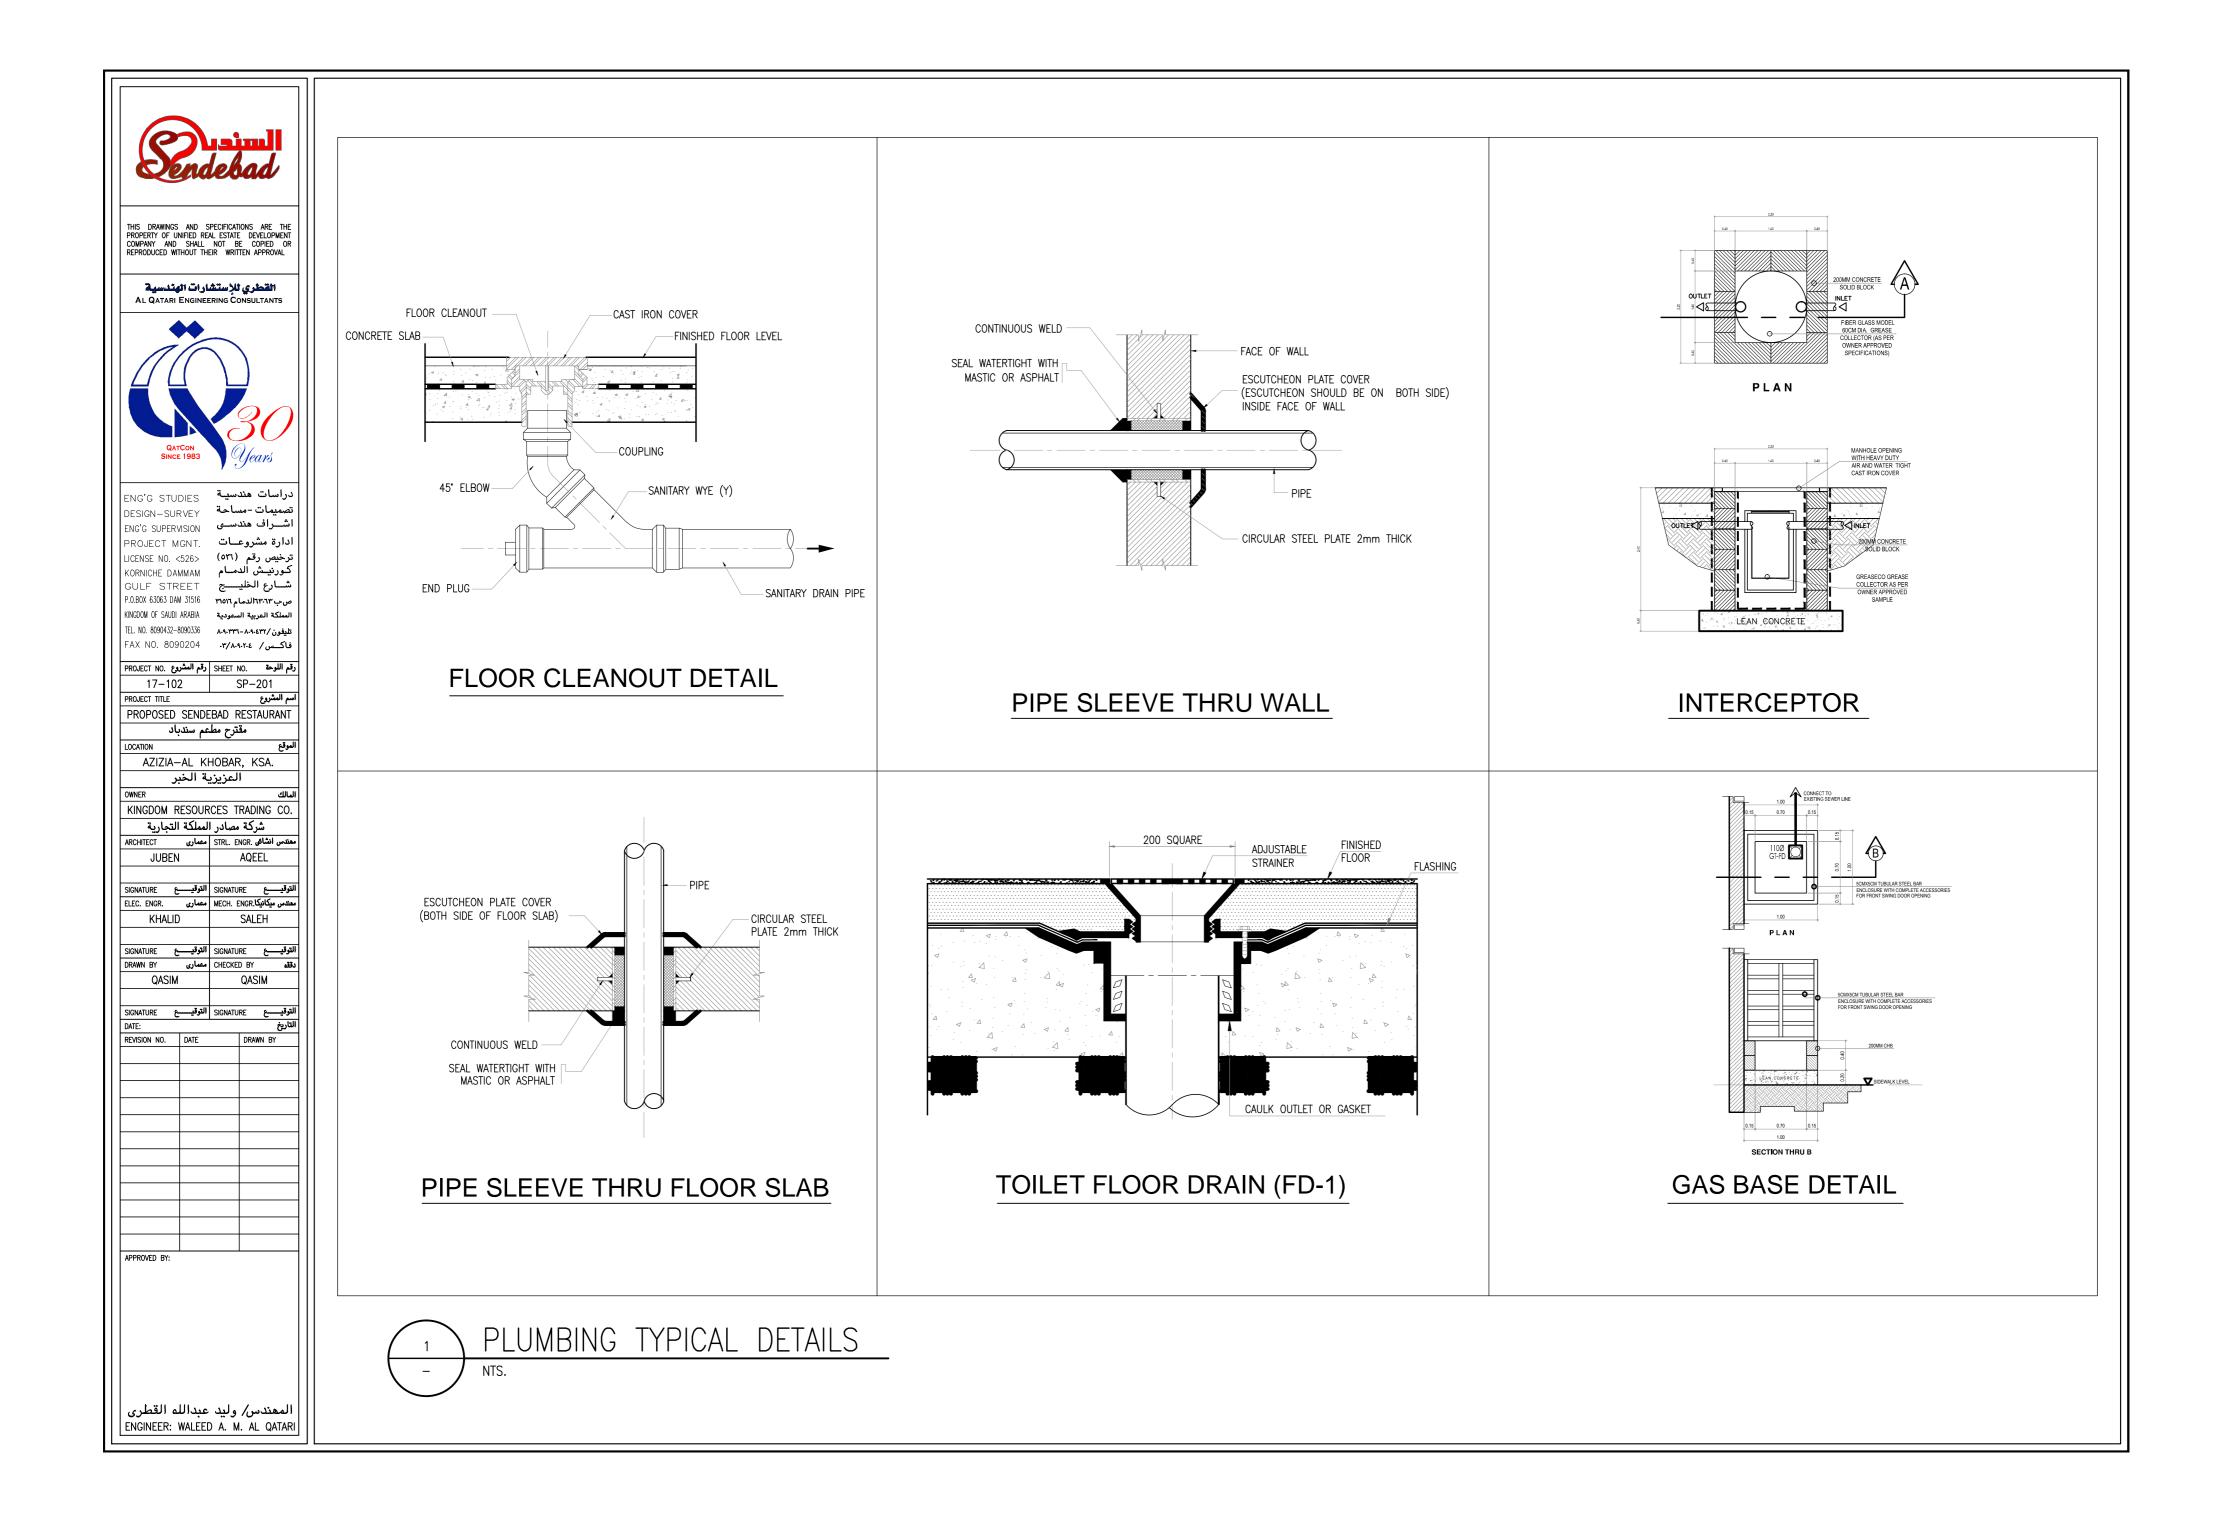

## SANITARY NOTES:

 ALL PIPE PASSING THRU CONCRETE WALL SLAB, CONCRETE AND FLOOR SLAB SHOULD HAVE PIPE SLEEVES AND WITH SEALANT.

2. ALL PIPE PASSING THRU CONCRETE ROOF SLAB MUST HAVE PIPE SLEEVE EXTENDED 0.30M FROM FINISH ROOF DECK LEVEL WITH SEALANT.

3. ALL INTERNAL PIPEWORK AND FILLINGS SHALL BE UPVC CLASS 4, 10 BARS BY NEPRO PIPES.