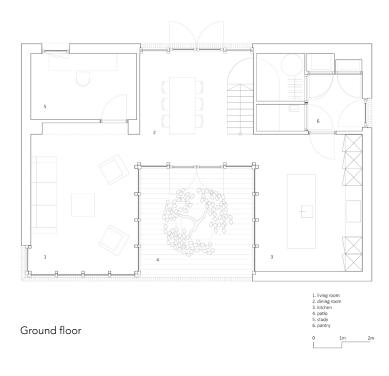

The patio house embraces this ambition by positioning both the garden and the living quarters with large windows along the south side facing the street. Subsequently, the living spaces are arranged around a patio: a segment of the garden where privacy can be found as well as shelter for noise and wind.

Each room measures four by four meters square and together they from a spatial ensemble with views through the patio; the central room which, as a result, also becomes part of the interior.

To draw the sunlight into the heart of the house at the right time of day, one room on the first floor is an outdoor room. Here the shape of the roof comes down to its lowest point to optimize the daylight exposure to the patio. This makes for the specific shape of the house and results in a double curved green roof, supported by meandering joists.

The precise stacking and arrangement of the rooms forms a house with comfortable living areas, big window openings, generous spaces and intimate rooms.

Site plan

Longitudinal section

First floor

Transversal section