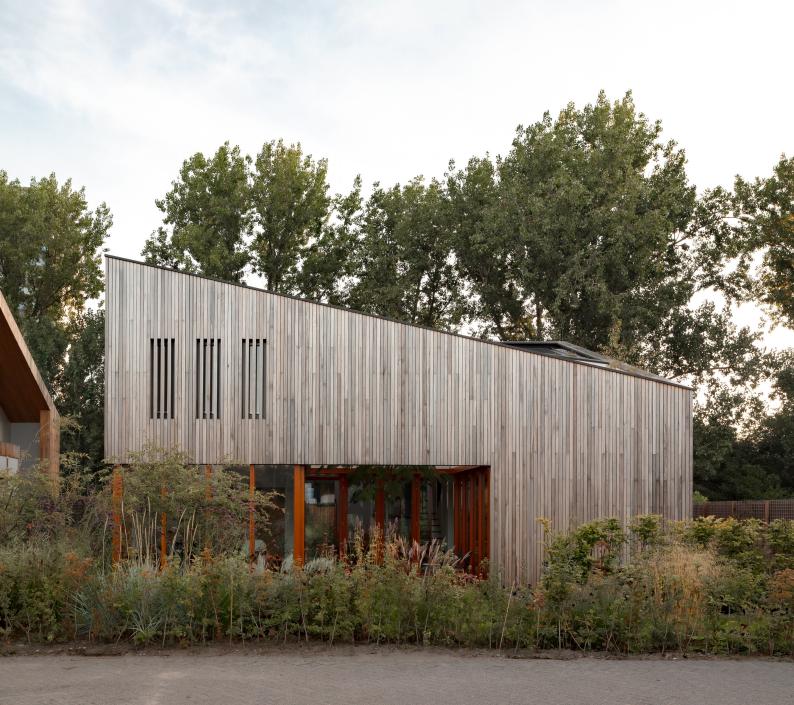

## Patiovilla Leonidas

In Rotterdam, a new neighbourhood is created on the former Hockey fields of Leonidas. It consists of detached houses and has a high sustainability ambition. The dwellings do not hide behind tall hedges and fences, but together form a colourful collection in a green urban setting.

The patio house embraces this ambition by positioning both the garden and the living quarters with large windows along the south side facing the street. Subsequently, the living spaces are arranged around a patio: a segment of the garden where privacy can be found as well as shelter for noise and wind.

Each room measures four by four meters square and together they from a spatial ensemble with views through the patio; the central room which, as a result, also becomes part of the interior.

To draw the sunlight into the heart of the house at the right time of day, one room on the first floor is an outdoor room. Here the shape of the roof comes down to its lowest point to optimize the daylight exposure to the patio. This makes for the specific shape of the house and results in a double curved green roof, supported by meandering joists.

The precise stacking and arrangement of the rooms forms a house with comfortable living areas, big window openings, generous spaces and intimate rooms.

Site plan

Longitudinal section

First floor

Transversal section