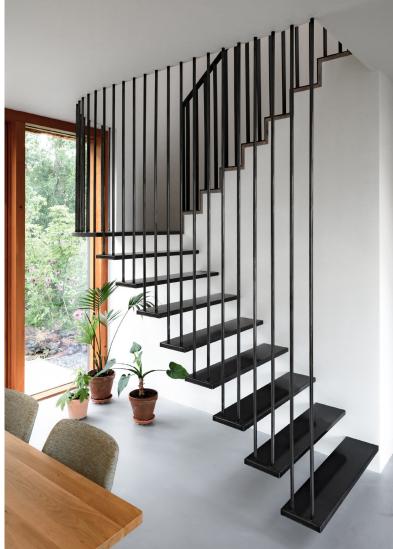

Each room measures four by four meters square and together they from a spatial ensemble with views through the patio; the central room which, as a result, also becomes part of the interior.

To draw the sunlight into the heart of the house at the right time of day, one room on the first floor is an outdoor room. Here the shape of the roof comes down to its lowest point to optimize the daylight exposure to the patio. This makes for the specific shape of the house and results in a double curved green roof, supported by meandering joists.

The precise stacking and arrangement of the rooms forms a house with comfortable living areas, big window openings, generous spaces and intimate rooms.

Site plan

Longitudinal section

First floor

Transversal section