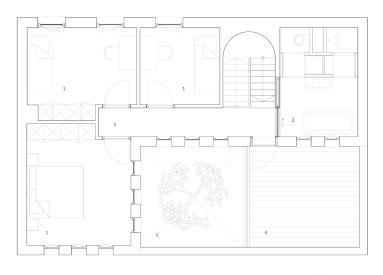

Each room measures four by four meters square and together they from a spatial ensemble with views through the patio; the central room which, as a result, also becomes part of the interior.

To draw the sunlight into the heart of the house at the right time of day, one room on the first floor is an outdoor room. Here the shape of the roof comes down to its lowest point to optimize the daylight exposure to the patio. This makes for the specific shape of the house and results in a double curved green roof, supported by meandering joists.

The precise stacking and arrangement of the rooms forms a house with comfortable living areas, big window openings, generous spaces and intimate rooms.

Site plan

Longitudinal section

First floor

Transversal section