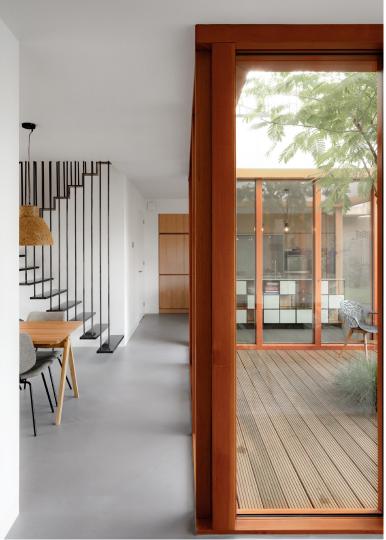

The patio house embraces this ambition by positioning both the garden and the living quarters with large windows along the south side facing the street. Subsequently, the living spaces are arranged around a patio: a segment of the garden where privacy can be found as well as shelter for noise and wind.

Each room measures four by four meters square and together they from a spatial ensemble with views through the patio; the central room which, as a result, also becomes part of the interior.

To draw the sunlight into the heart of the house at the right time of day, one room on the first floor is an outdoor room. Here the shape of the roof comes down to its lowest point to optimize the daylight exposure to the patio. This makes for the specific shape of the house and results in a double curved green roof, supported by meandering joists.

The precise stacking and arrangement of the rooms forms a house with comfortable living areas, big window openings, generous spaces and intimate rooms.

Site plan

Longitudinal section

First floor

Transversal section