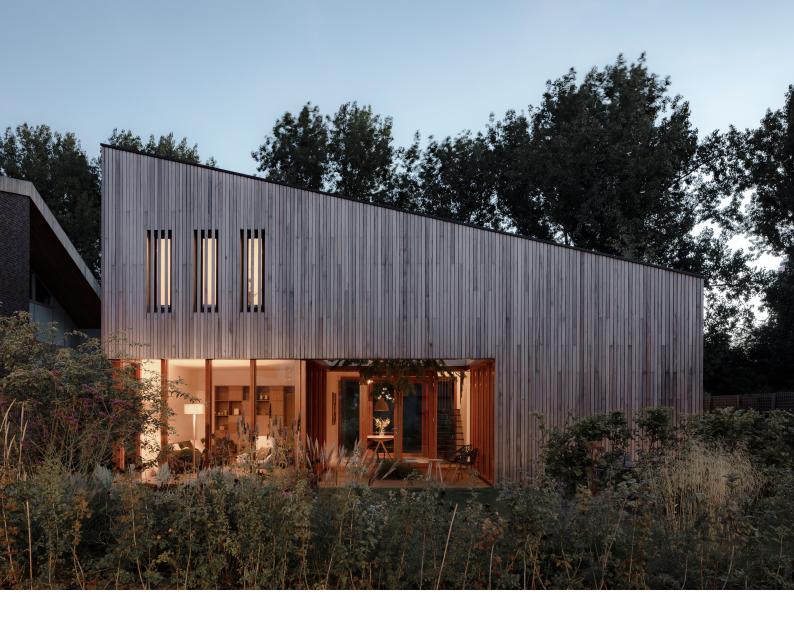

## Patiovilla Leonidas

In Rotterdam, a new neighbourhood is created on the former Hockey fields of Leonidas. It consists of detached houses and has a high sustainability ambition. The dwellings do not hide behind tall hedges and fences, but together form a colourful collection in a green urban setting.

The patio house embraces this ambition by positioning both the garden and the living quarters with large windows along the south side facing the street. Subsequently, the living spaces are arranged around a patio: a segment of the garden where privacy can be found as well as shelter for noise and wind.

Each room measures four by four meters square and together they from a spatial ensemble with views through the patio; the central room which, as a result, also becomes part of the interior.

To draw the sunlight into the heart of the house at the right time of day, one room on the first floor is an outdoor room. Here the shape of the roof comes down to its lowest point to optimize the daylight exposure to the patio. This makes for the specific shape of the house and results in a double curved green roof, supported by meandering joists.