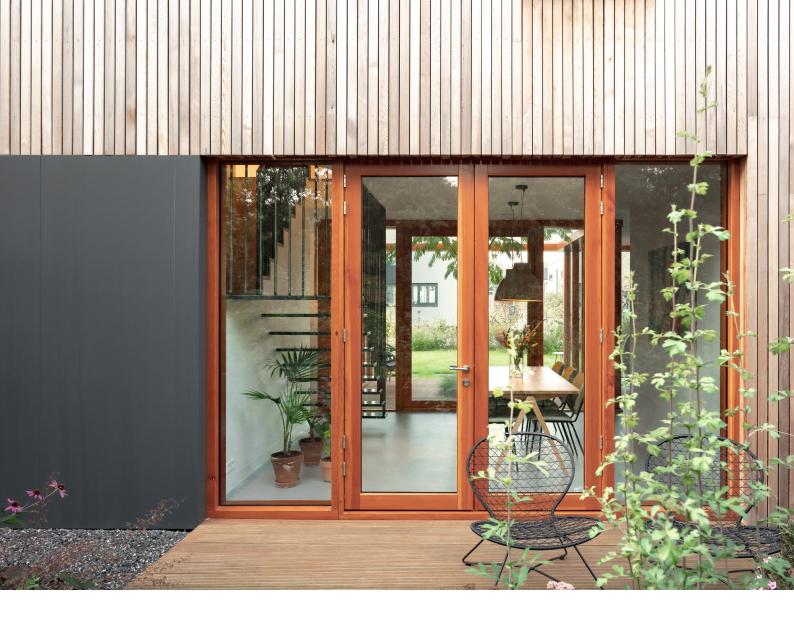

The patio house embraces this ambition by positioning both the garden and the living quarters with large windows along the south side facing the street. Subsequently, the living spaces are arranged around a patio: a segment of the garden where privacy can be found as well as shelter for noise and wind.

Each room measures four by four meters square and together they from a spatial ensemble with views through the patio; the central room which, as a result, also becomes part of the interior.

To draw the sunlight into the heart of the house at the right time of day, one room on the first floor is an outdoor room. Here the shape of the roof comes down to its lowest point to optimize the daylight exposure to the patio. This makes for the specific shape of the house and results in a double curved green roof, supported by meandering joists.

The precise stacking and arrangement of the rooms forms a house with comfortable living areas, big window openings, generous spaces and intimate rooms.

Site plan

Longitudinal section

First floor

Transversal section