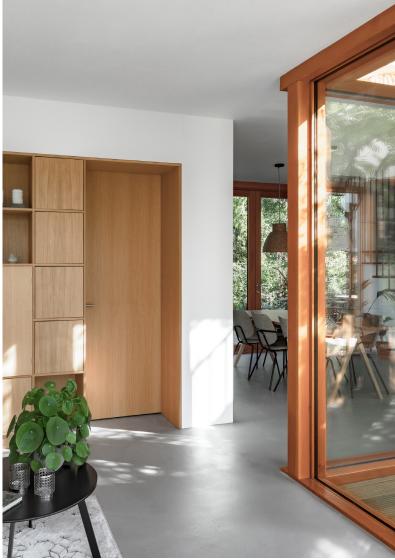

Each room measures four by four meters square and together they from a spatial ensemble with views through the patio; the central room which, as a result, also becomes part of the interior.

To draw the sunlight into the heart of the house at the right time of day, one room on the first floor is an outdoor room. Here the shape of the roof comes down to its lowest point to optimize the daylight exposure to the patio. This makes for the specific shape of the house and results in a double curved green roof, supported by meandering joists.

The precise stacking and arrangement of the rooms forms a house with comfortable living areas, big window openings, generous spaces and intimate rooms.

Site plan

Longitudinal section

First floor

Transversal section