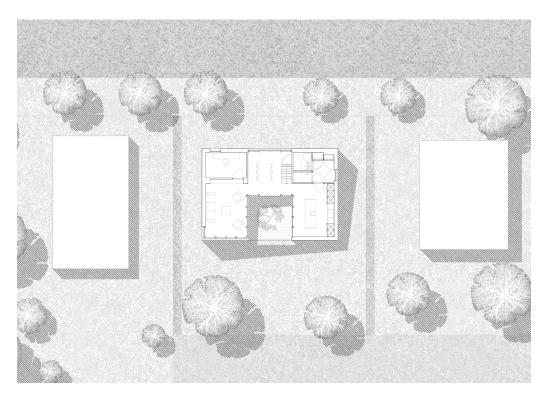

## Patiovilla Leonidas

In Rotterdam, a new neighbourhood is created on the former Hockey fields of Leonidas. It consists of detached houses and has a high sustainability ambition. The dwellings do not hide behind tall hedges and fences, but together form a colourful collection in a green urban setting.

The precise stacking and arrangement of the rooms forms a house with comfortable living areas, big window openings, generous spaces and intimate rooms.

Site plan

Longitudinal section

First floor

Transversal section