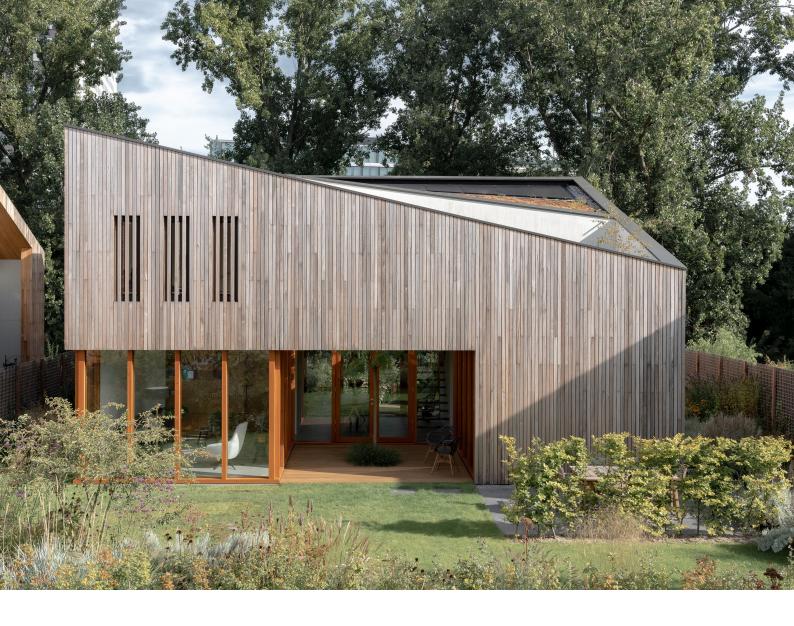

## Patiovilla Leonidas

In Rotterdam, a new neighbourhood is created on the former Hockey fields of Leonidas. It consists of detached houses and has a high sustainability ambition. The dwellings do not hide behind tall hedges and fences, but together form a colourful collection in a green urban setting.

Each room measures four by four meters square and together they from a spatial ensemble with views through the patio; the central room which, as a result, also becomes part of the interior.

To draw the sunlight into the heart of the house at the right time of day, one room on the first floor is an outdoor room. Here the shape of the roof comes down to its lowest point to optimize the daylight exposure to the patio. This makes for the specific shape of the house and results in a double curved green roof, supported by meandering joists.