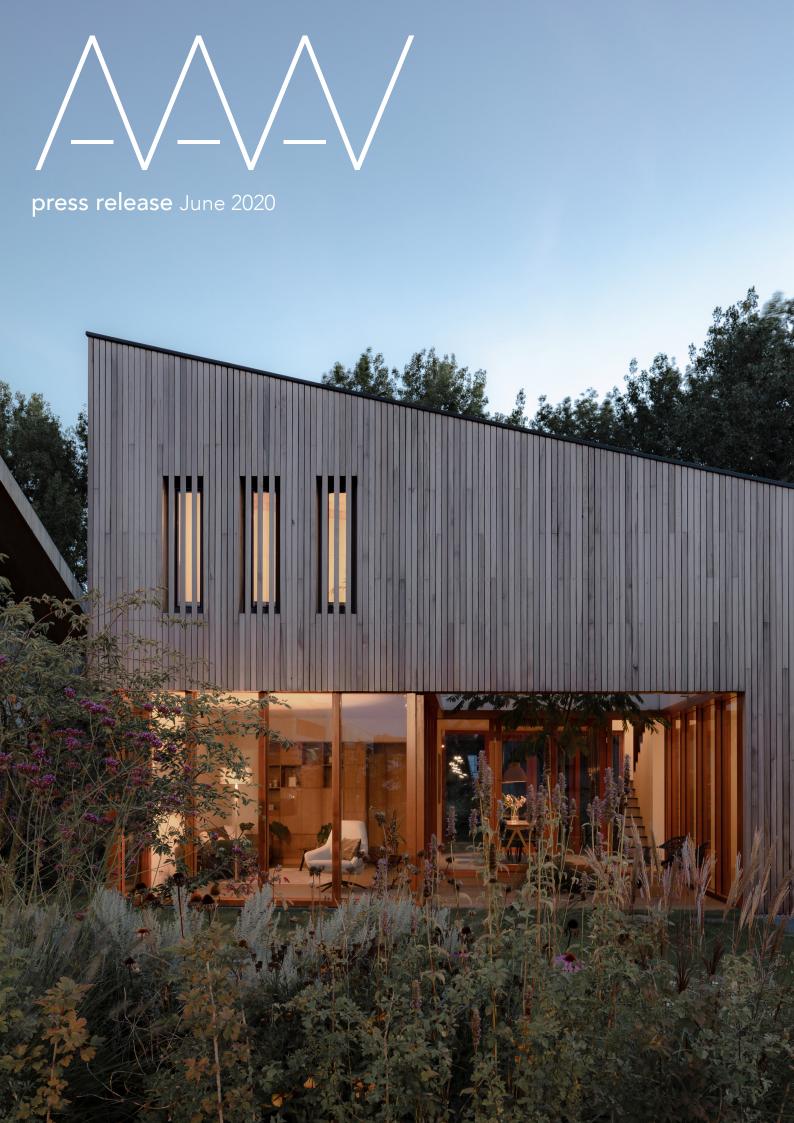

## Patiovilla Leonidas

In Rotterdam, a new neighbourhood is created on the former Hockey fields of Leonidas. It consists of detached houses and has a high sustainability ambition. The dwellings do not hide behind tall hedges and fences, but together form a colourful collection in a green urban setting.

The patio house embraces this ambition by positioning both the garden and the living quarters with large windows along the south side facing the street. Subsequently, the living spaces are arranged around a patio: a segment of the garden where privacy can be found as well as shelter for noise and wind.