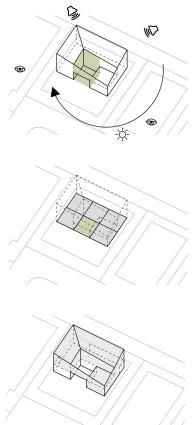

The precise stacking and arrangement of the rooms forms a house with comfortable living areas, big window openings, generous spaces and intimate rooms.

Site plan

Longitudinal section

First floor

Transversal section