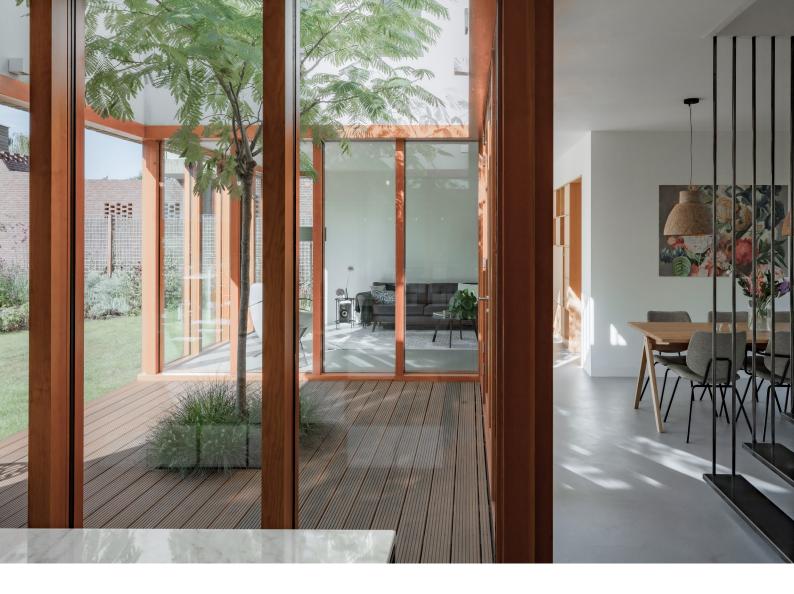

The patio house embraces this ambition by positioning both the garden and the living quarters with large windows along the south side facing the street. Subsequently, the living spaces are arranged around a patio: a segment of the garden where privacy can be found as well as shelter for noise and wind.

Each room measures four by four meters square and together they from a spatial ensemble with views through the patio; the central room which, as a result, also becomes part of the interior.

To draw the sunlight into the heart of the house at the right time of day, one room on the first floor is an outdoor room. Here the shape of the roof comes down to its lowest point to optimize the daylight exposure to the patio. This makes for the specific shape of the house and results in a double curved green roof, supported by meandering joists.