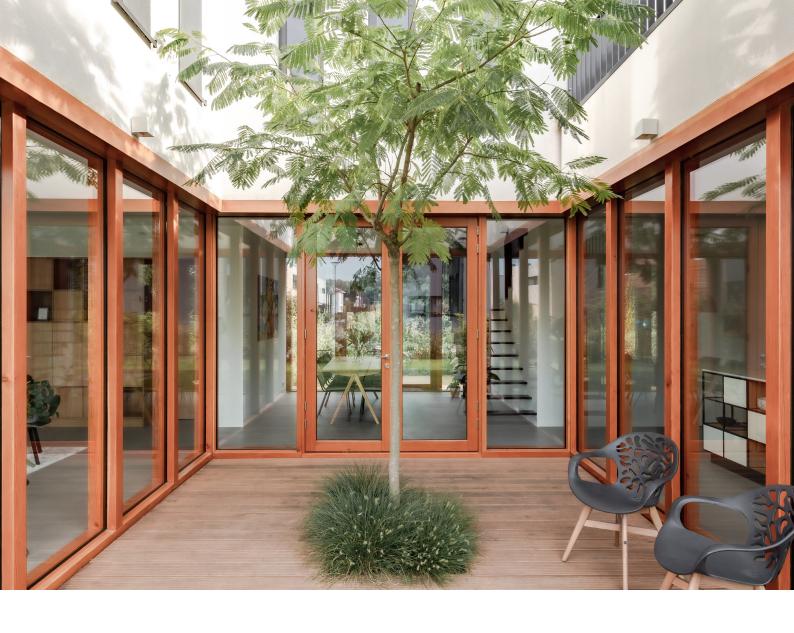

The patio house embraces this ambition by positioning both the garden and the living quarters with large windows along the south side facing the street. Subsequently, the living spaces are arranged around a patio: a segment of the garden where privacy can be found as well as shelter for noise and wind.

Each room measures four by four meters square and together they from a spatial ensemble with views through the patio; the central room which, as a result, also becomes part of the interior.

To draw the sunlight into the heart of the house at the right time of day, one room on the first floor is an outdoor room. Here the shape of the roof comes down to its lowest point to optimize the daylight exposure to the patio. This makes for the specific shape of the house and results in a double curved green roof, supported by meandering joists.