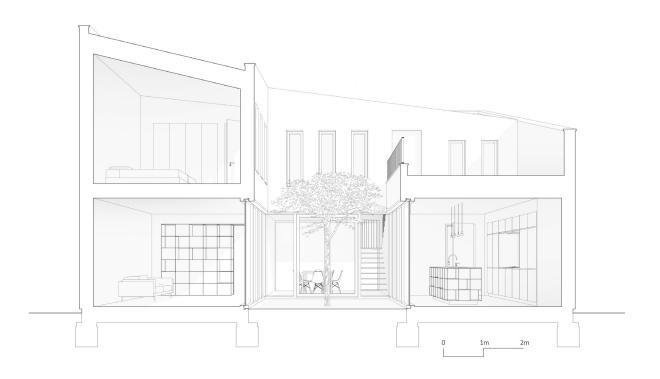

Each room measures four by four meters square and together they from a spatial ensemble with views through the patio; the central room which, as a result, also becomes part of the interior.

To draw the sunlight into the heart of the house at the right time of day, one room on the first floor is an outdoor room. Here the shape of the roof comes down to its lowest point to optimize the daylight exposure to the patio. This makes for the specific shape of the house and results in a double curved green roof, supported by meandering joists.

The precise stacking and arrangement of the rooms forms a house with comfortable living areas, big window openings, generous spaces and intimate rooms.

Site plan

Longitudinal section

First floor

Transversal section