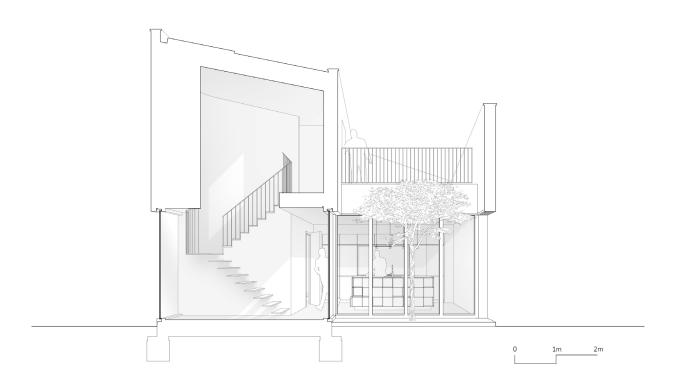

Each room measures four by four meters square and together they from a spatial ensemble with views through the patio; the central room which, as a result, also becomes part of the interior.

To draw the sunlight into the heart of the house at the right time of day, one room on the first floor is an outdoor room. Here the shape of the roof comes down to its lowest point to optimize the daylight exposure to the patio. This makes for the specific shape of the house and results in a double curved green roof, supported by meandering joists.

The precise stacking and arrangement of the rooms forms a house with comfortable living areas, big window openings, generous spaces and intimate rooms.

Site plan

Longitudinal section

First floor

Transversal section