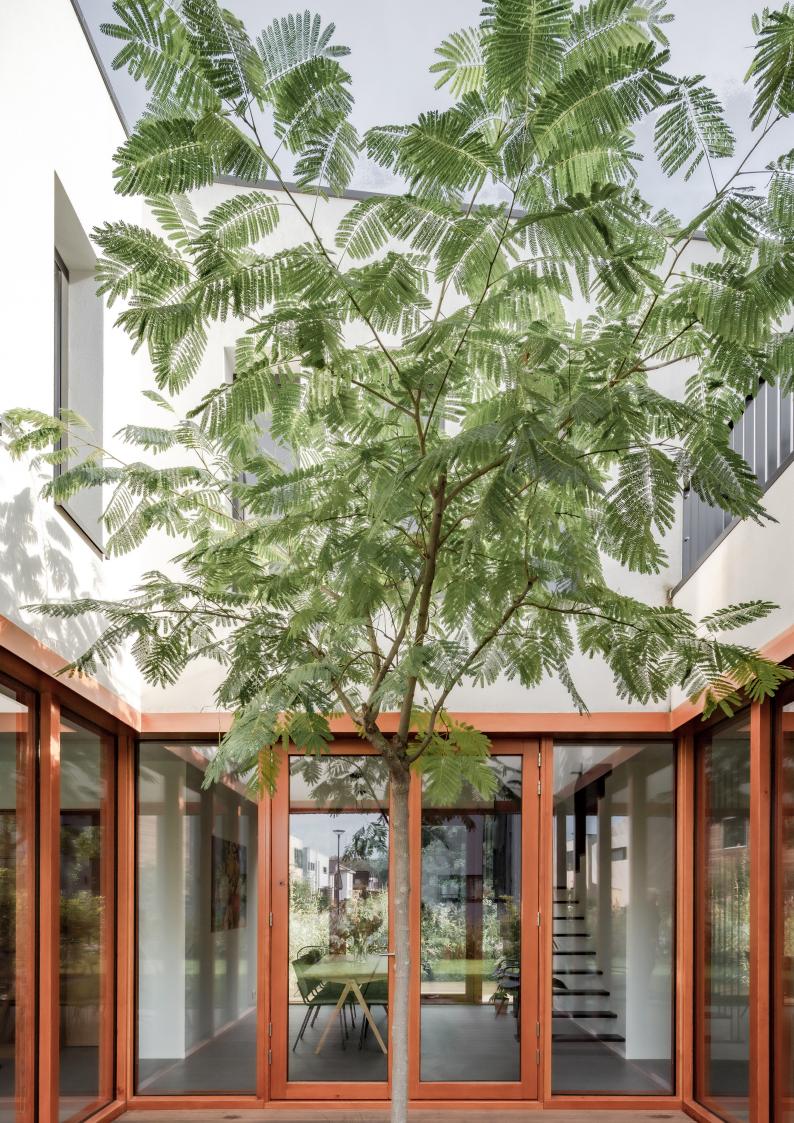

Each room measures four by four meters square and together they from a spatial ensemble with views through the patio; the central room which, as a result, also becomes part of the interior.

To draw the sunlight into the heart of the house at the right time of day, one room on the first floor is an outdoor room. Here the shape of the roof comes down to its lowest point to optimize the daylight exposure to the patio. This makes for the specific shape of the house and results in a double curved green roof, supported by meandering joists.