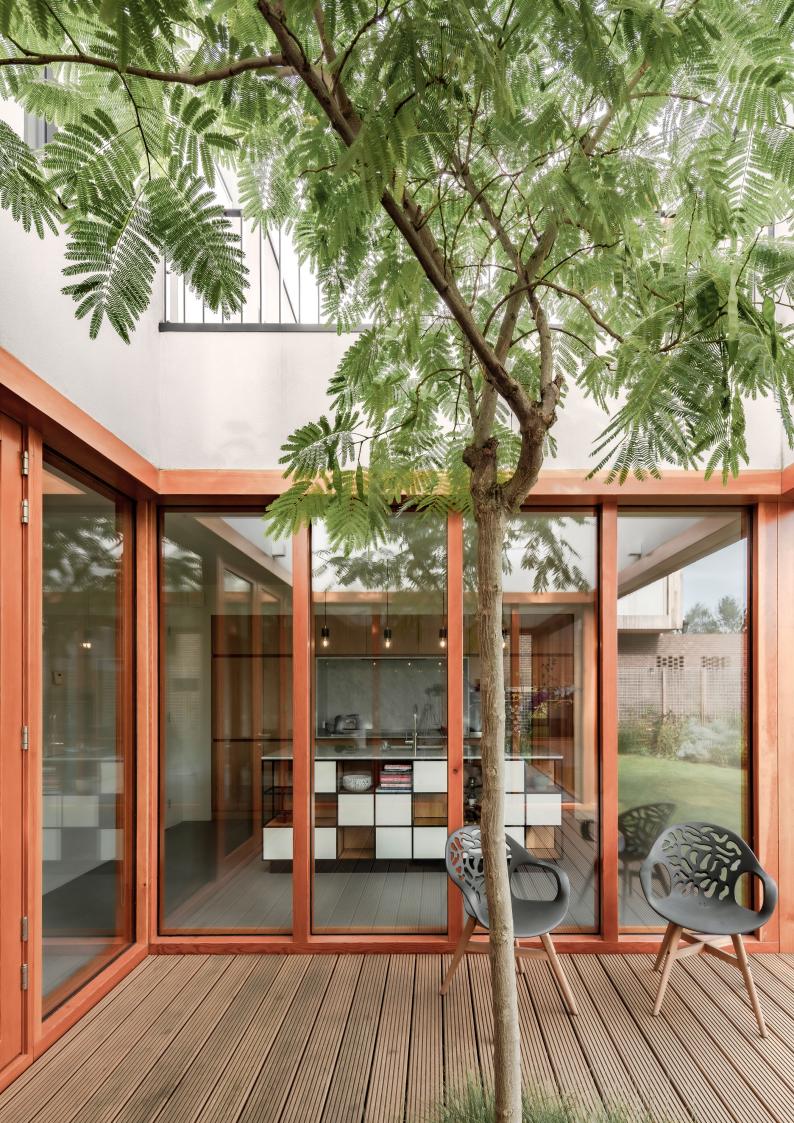

The patio house embraces this ambition by positioning both the garden and the living quarters with large windows along the south side facing the street. Subsequently, the living spaces are arranged around a patio: a segment of the garden where privacy can be found as well as shelter for noise and wind.

Each room measures four by four meters square and together they from a spatial ensemble with views through the patio; the central room which, as a result, also becomes part of the interior.

To draw the sunlight into the heart of the house at the right time of day, one room on the first floor is an outdoor room. Here the shape of the roof comes down to its lowest point to optimize the daylight exposure to the patio. This makes for the specific shape of the house and results in a double curved green roof, supported by meandering joists.