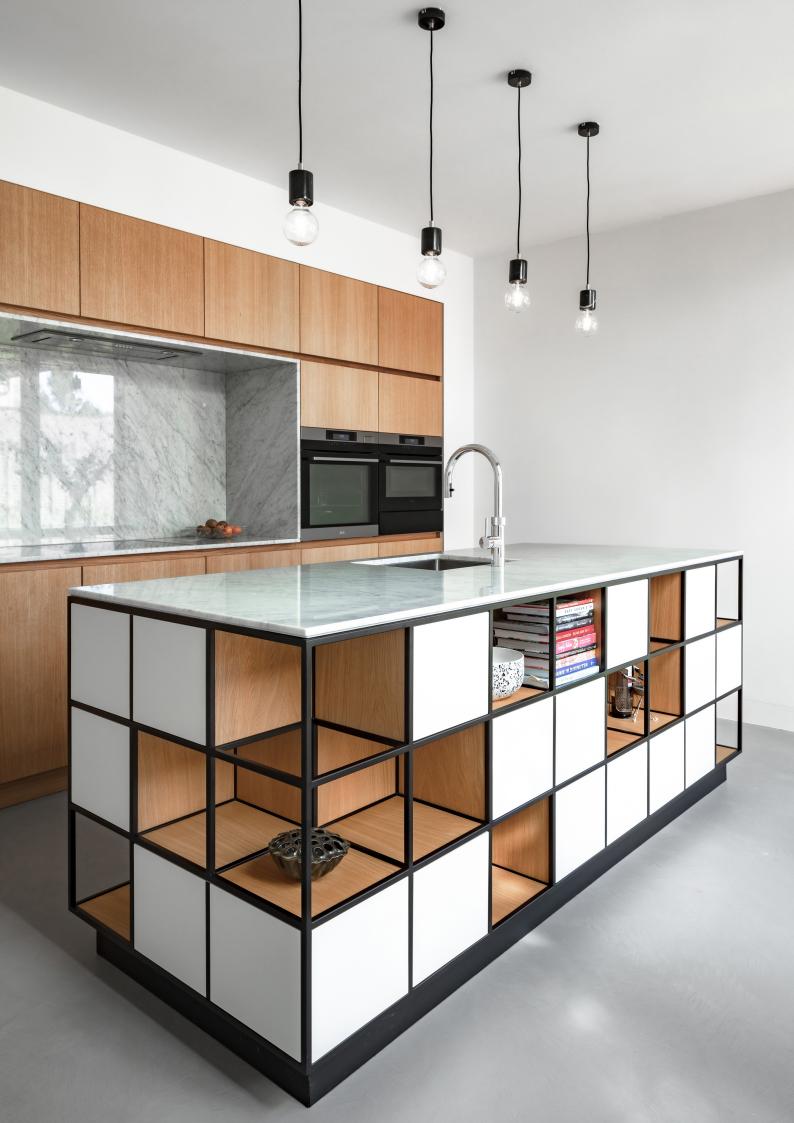

Each room measures four by four meters square and together they from a spatial ensemble with views through the patio; the central room which, as a result, also becomes part of the interior.

To draw the sunlight into the heart of the house at the right time of day, one room on the first floor is an outdoor room. Here the shape of the roof comes down to its lowest point to optimize the daylight exposure to the patio. This makes for the specific shape of the house and results in a double curved green roof, supported by meandering joists.

The precise stacking and arrangement of the rooms forms a house with comfortable living areas, big window openings, generous spaces and intimate rooms.

Site plan

Longitudinal section

First floor

Transversal section