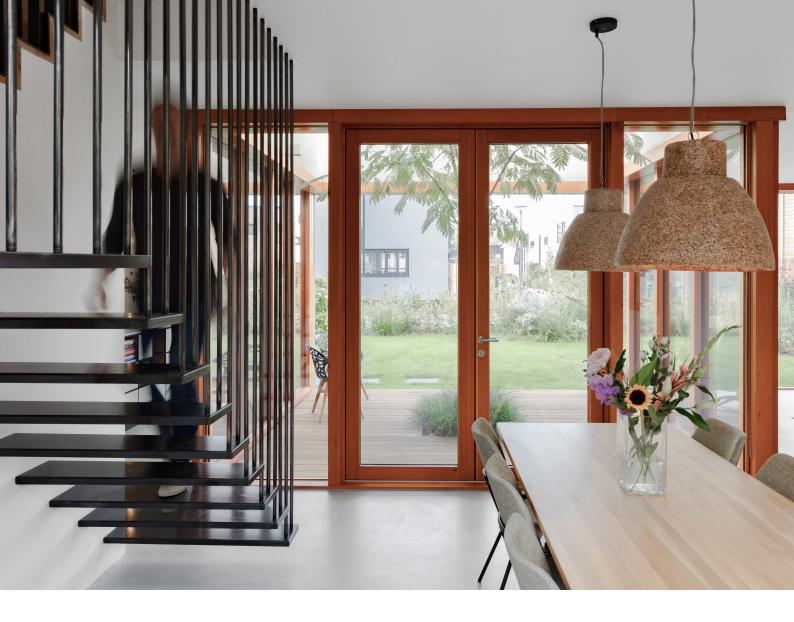

The patio house embraces this ambition by positioning both the garden and the living quarters with large windows along the south side facing the street. Subsequently, the living spaces are arranged around a patio: a segment of the garden where privacy can be found as well as shelter for noise and wind.

Each room measures four by four meters square and together they from a spatial ensemble with views through the patio; the central room which, as a result, also becomes part of the interior.

To draw the sunlight into the heart of the house at the right time of day, one room on the first floor is an outdoor room. Here the shape of the roof comes down to its lowest point to optimize the daylight exposure to the patio. This makes for the specific shape of the house and results in a double curved green roof, supported by meandering joists.

The precise stacking and arrangement of the rooms forms a house with comfortable living areas, big window openings, generous spaces and intimate rooms.

Site plan

Longitudinal section

First floor

Transversal section