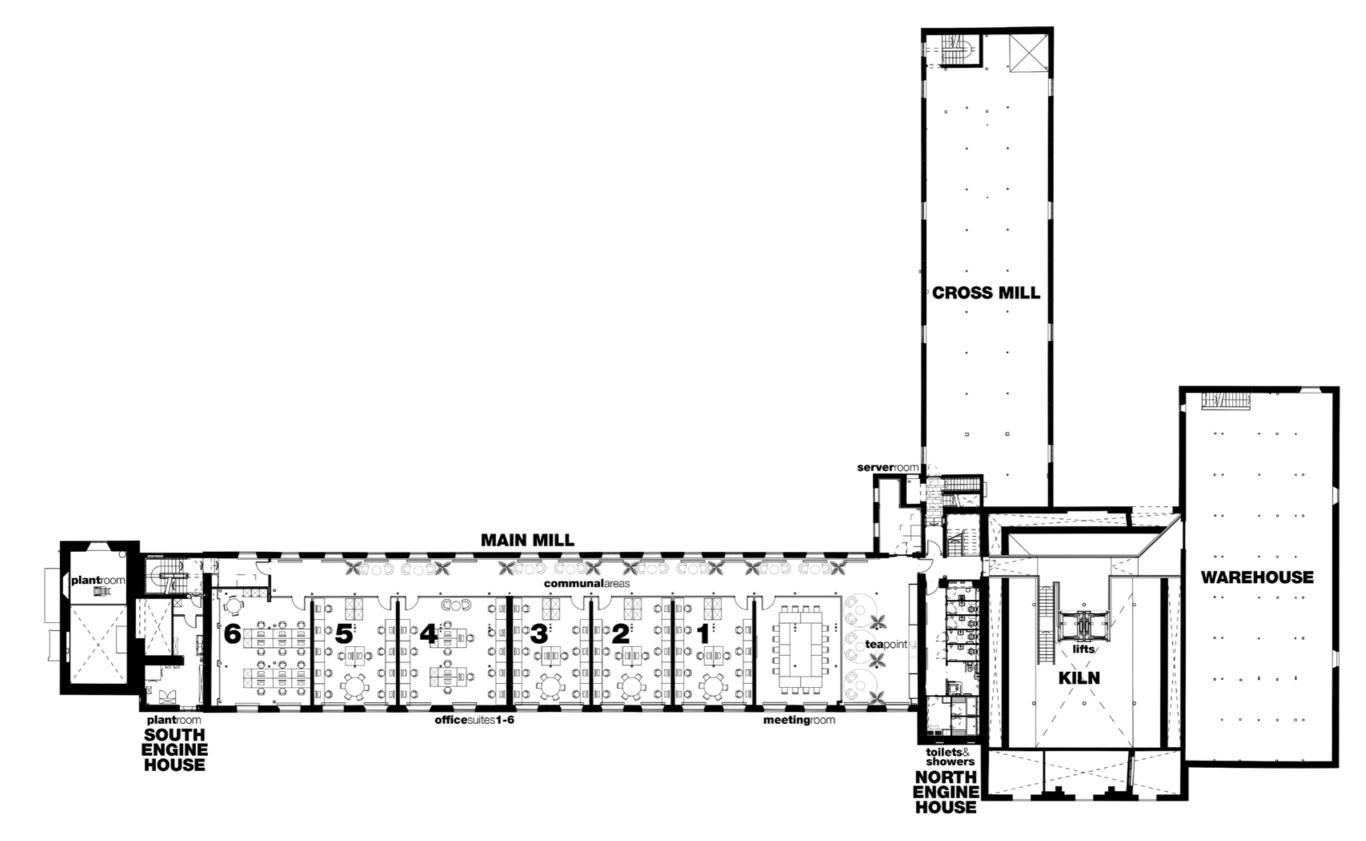

BEFORE



## SHREWSBURY FLAXMILL MALTINGS GROUND FLOOR PLAN









AFTER



#### SHREWSBURY FLAXMILL MALTINGS GROUND FLOOR PLAN



BEFORE













#### SHREWSBURY FLAXMILL MALTINGS FIRST FLOOR PLAN







#### SHREWSBURY FLAXMILL MALTINGS SOUTH EAST ELEVATION



SOUTH EAST ELEVATION



SOUTH EAST ELEVATION



## Before

Main Mill Canalside Elevation 1920's



## After

Former Canal Wild Flower Meadow 2023



## Before

Main Mill Ground Floor late 1980's



## After

Main Mill Cround Floor Turned Wood Vegetarian Cafe 2023



## Before

Main Mill Ground Floor late 1980's



# de. 10元 1 日本語明

Main Mill Ground Floor Interpretation by Mather & Co 2023

After



**Before** Malt Kiln Ground Floor late 1980's



## After

North Engine House Ground Floor AV Interpretation 2023



**Before** Malt Kiln Railway Arch late 1980's



After Malt Kiln Workspace Entrance 2023



#### Before

Malt Kiln late 1980's



## After

Malt Kiln First Flo