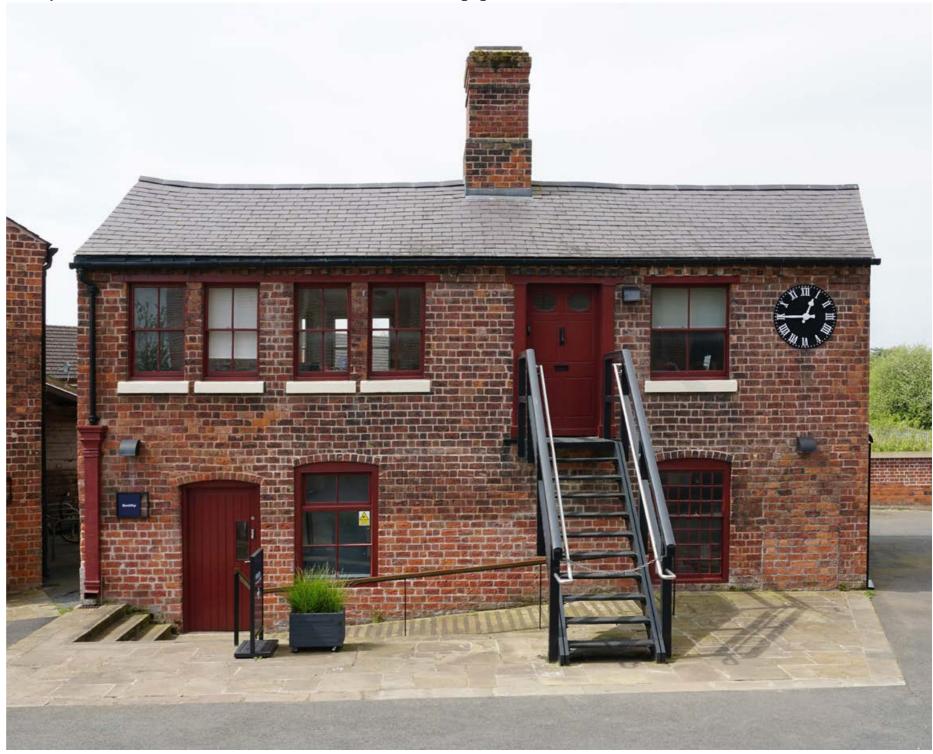

## After

Main MIII First Floor Naturally Lit & Ventilated Workspace 2023

**Before** Smithy late 1980's

After

Smithy Restored as a Visitor & Volunteer Centre for Public Engagement 2015