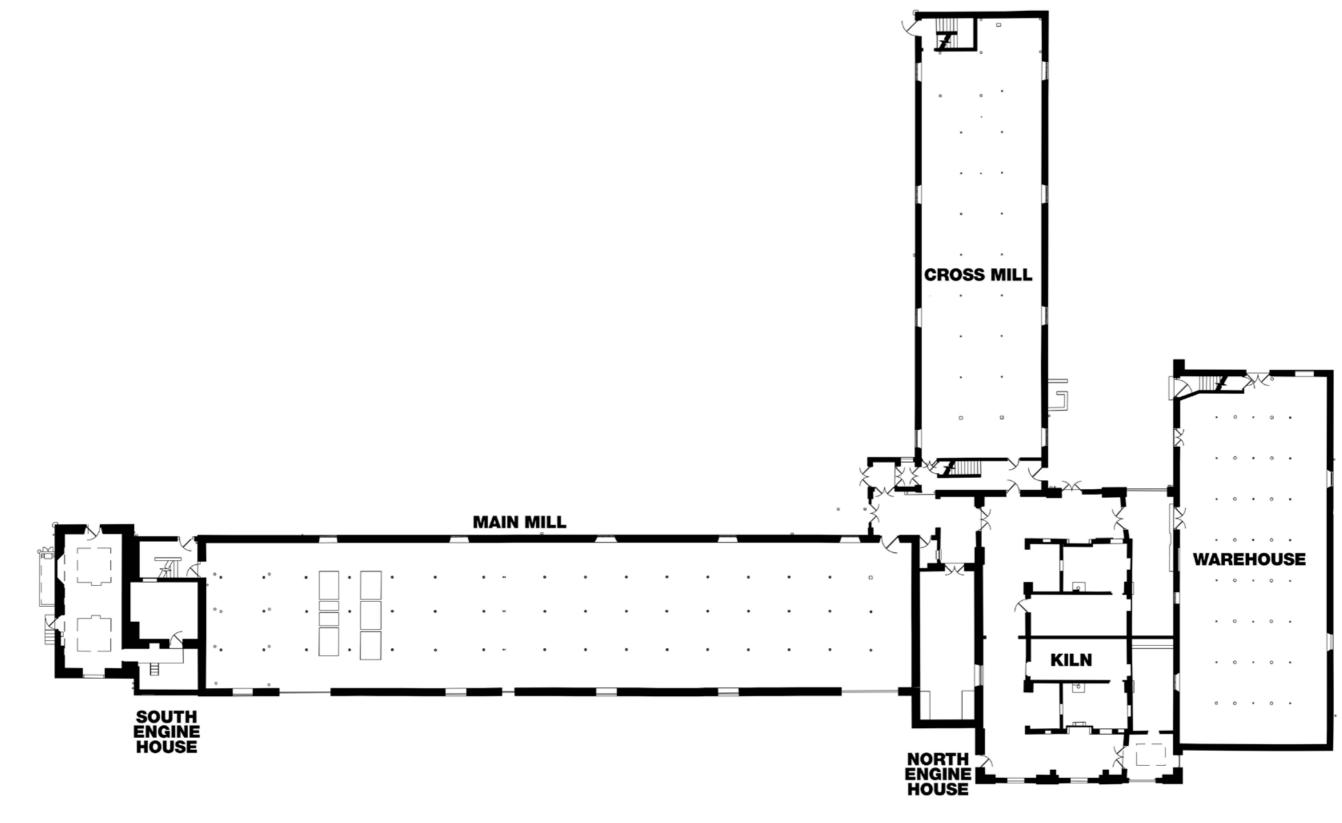

BEFORE



## SHREWSBURY FLAXMILL MALTINGS GROUND FLOOR PLAN









AFTER



#### SHREWSBURY FLAXMILL MALTINGS GROUND FLOOR PLAN



BEFORE













#### SHREWSBURY FLAXMILL MALTINGS FIRST FLOOR PLAN







#### SHREWSBURY FLAXMILL MALTINGS SOUTH EAST ELEVATION



SOUTH EAST ELEVATION



SOUTH EAST ELEVATION



## Before

Main Mill Canalside Elevation 1920's



## After

Former Canal Wild Flower Meadow 2023



## Before

Main Mill Ground Floor late 1980's



## After

Main Mill Cround Floor Turned Wood Vegetarian Cafe 2023



## Before

Main Mill Ground Floor late 1980's



# de. 10元 1 日本語明

Main Mill Ground Floor Interpretation by Mather & Co 2023

After



**Before** Malt Kiln Ground Floor late 1980's



## After

North Engine House Ground Floor AV Interpretation 2023



**Before** Malt Kiln