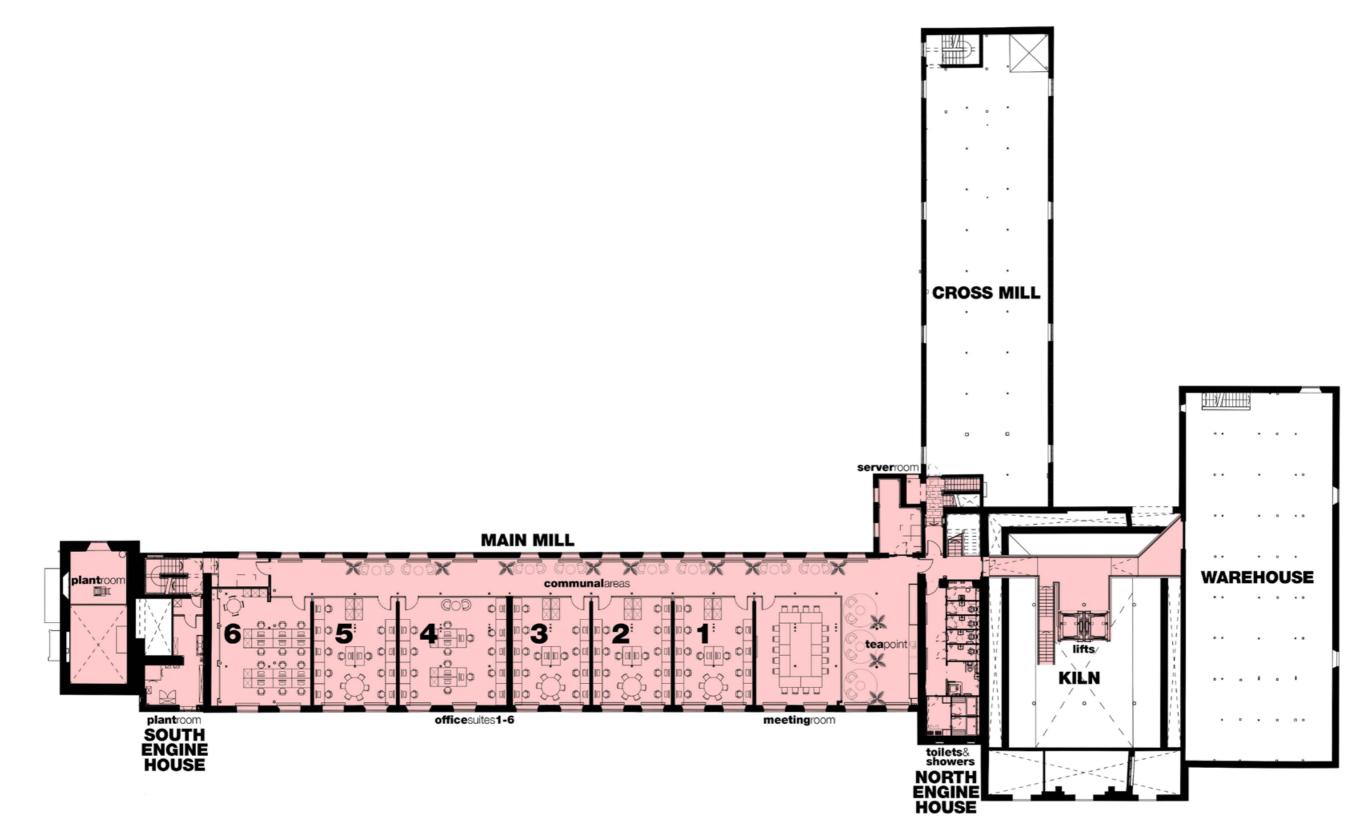

BEFORE



## SHREWSBURY FLAXMILL MALTINGS GROUND FLOOR PLAN









AFTER



#### SHREWSBURY FLAXMILL MALTINGS GROUND FLOOR PLAN



BEFORE













#### SHREWSBURY FLAXMILL MALTINGS FIRST FLOOR PLAN







#### SHREWSBURY FLAXMILL MALTINGS SOUTH EAST ELEVATION



SOUTH EAST ELEVATION



SOUTH EAST ELEVATION



## Before

Main Mill Canalside Elevation 1920's



## After

Former Canal Wild Flower Meadow 2023



## Before

Main Mill Ground Floor late 1980's



## After

Main Mill Cround Floor Turned Wood Vegetarian Cafe 2023



## Before

Main Mill Ground Floor late 1980's



# de. 10元 1 日本語明

Main Mill Ground Floor Interpretation by Mather & Co 2023

After



**Before** Malt Kiln Ground Floor late 1980's



## After

North Engine House Ground Floor AV Interpretation 2023



**Before** Malt Kiln Railway Arch late 1980's



After Malt Kiln Workspace Entrance 2023



#### Before

Malt Kiln late 1980's



## After

Malt Kiln First Floor W