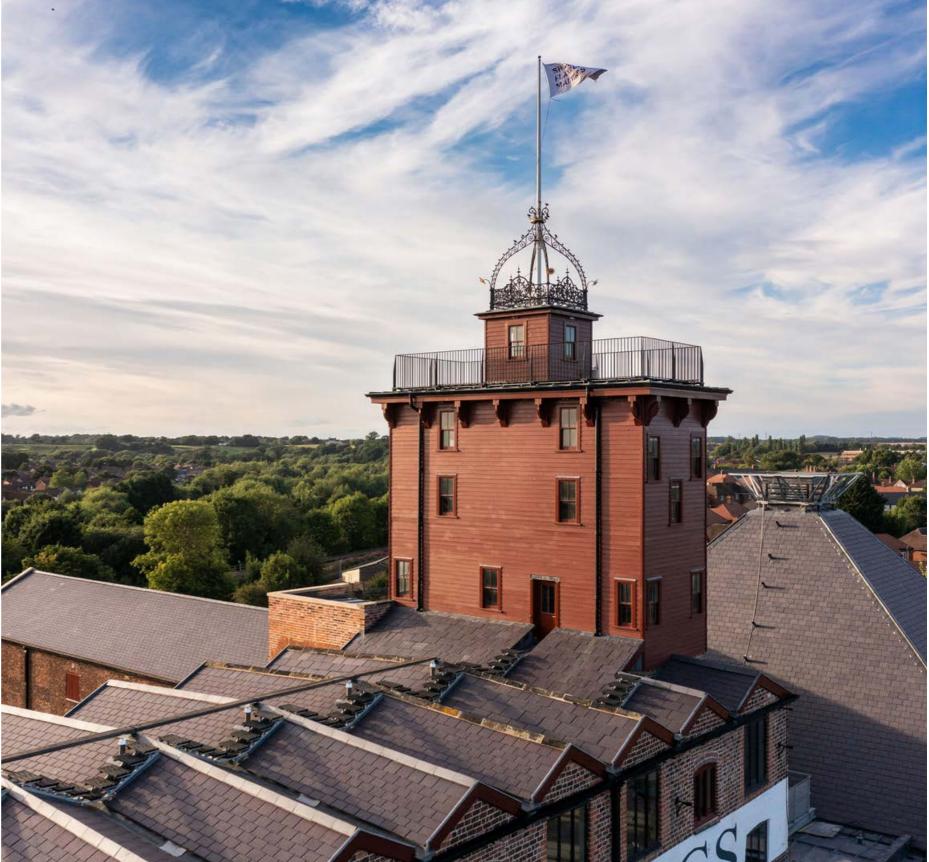

und Floor late 1980's



## After

North Engine House Ground Floor AV Interpretation 2023



**Before** Malt Kiln Railway Arch late 1980's



After Malt Kiln Workspace Entrance 2023



#### Before

Malt Kiln late 1980's



## After

Malt Kiln First Floor Workspace Reception and Lift Core 2023



## Before

Main Mill First Floor late 1980's



## After

Main MIII First Floor Naturally Lit & Ventilated Workspace 2023



**Before** Smithy late 1980's



After

Smithy Restored as a Visitor & Volunteer Centre for Public Engagement 2015



## Before

Hoist Tower late 1980's



## After

Restored Hoist Tower for Volunteer led 'Tower Tours' 2023





## Before

Coronet installed for Queen Victoria's Diamond Jubilee 1897



#### After

Restored Coronet and Viewing Platfrorm for 'Tower Tours' 2023