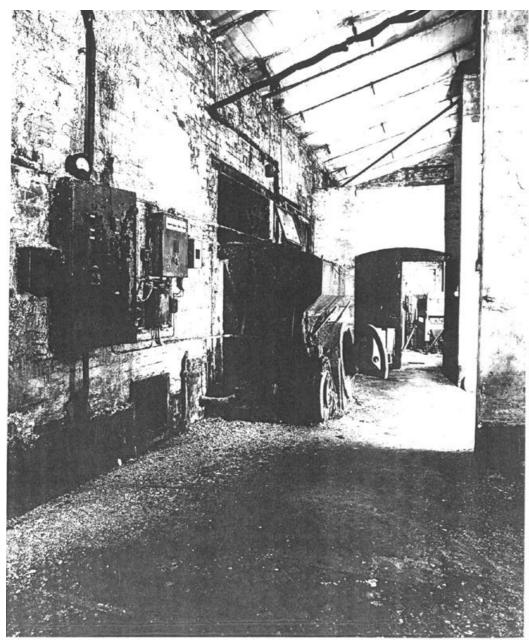

## After

North Engine House Ground Floor AV Interpretation 2023

**Before** Malt Kiln Railway Arch late 1980's

After Malt Kiln Workspace Entrance 2023