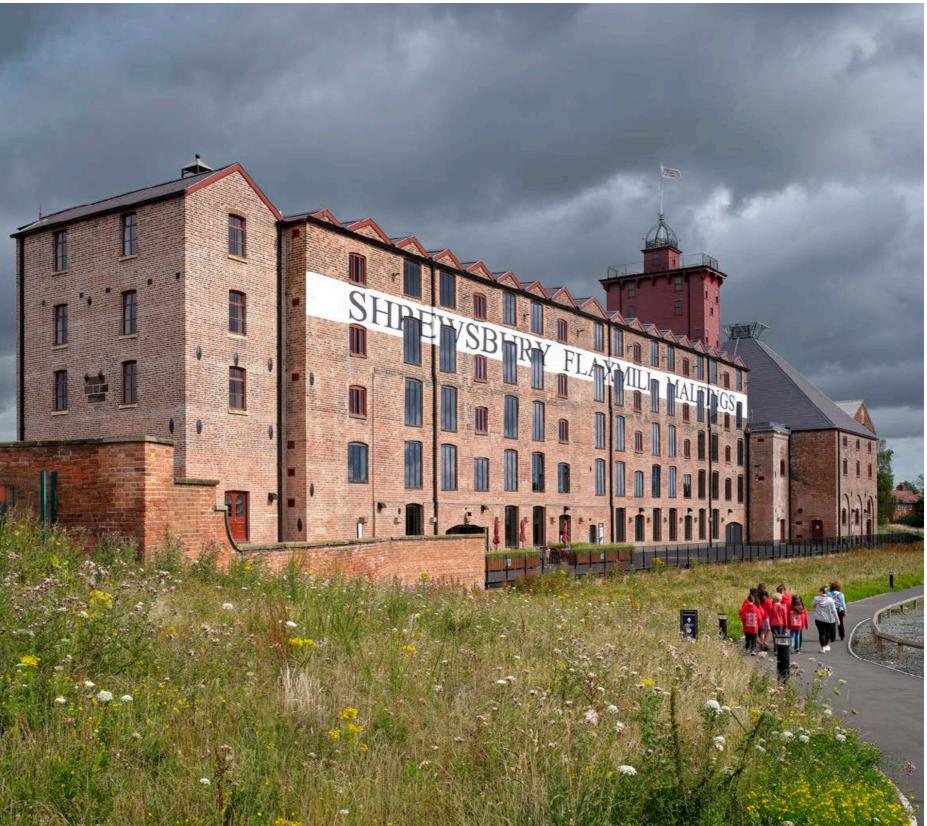

BEFORE



## SHREWSBURY FLAXMILL MALTINGS GROUND FLOOR PLAN









AFTER



#### SHREWSBURY FLAXMILL MALTINGS GROUND FLOOR PLAN



BEFORE













#### SHREWSBURY FLAXMILL MALTINGS FIRST FLOOR PLAN







#### SHREWSBURY FLAXMILL MALTINGS SOUTH EAST ELEVATION



SOUTH EAST ELEVATION



SOUTH EAST ELEVATION



## Before

Main Mill Canalside Elevation 1920's



## After

Former Canal Wild Flower Meadow 2023



## Before

Main Mill Ground Floor late 1980's



## After

Main Mill Cround Floor Turned Wood Vegetarian Cafe 2023



## Before

Main Mill Ground Floor late 1980's



# de. 10元 1 日本語明

Main Mill Ground Floor Interpretation by Mather & Co 2023

After



**Before** Malt Kiln Ground Floor late 1980's



## After

North Engine House Ground Floor AV Interpretation 2023



**Before** Malt Kiln Railway Arch late 1980's



After Malt Kiln Workspace Entrance 2023



#### Before

Malt Kiln late 1980's



## After

Malt Kiln First Floor Workspace Reception and Lift Core 2023



## Before

Main Mill First Floor late 1980's



## After

Main MIII First Floor Naturally Lit & Ventilated Workspace 2023



**Before** Smithy late 1980's



After

Smithy Restored as a Visitor & Volunteer Centre for Public