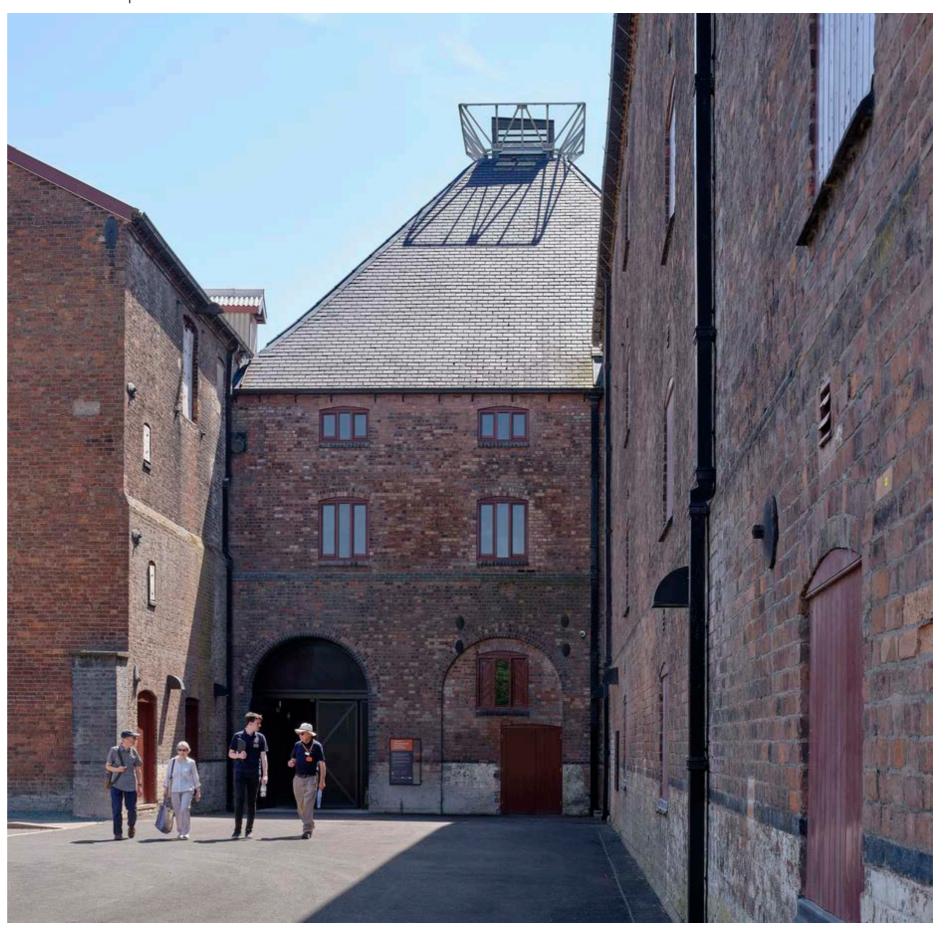

#### SHREWSBURY FLAXMILL MALTINGS GROUND FLOOR PLAN



BEFORE













#### SHREWSBURY FLAXMILL MALTINGS FIRST FLOOR PLAN







#### SHREWSBURY FLAXMILL MALTINGS SOUTH EAST ELEVATION



SOUTH EAST ELEVATION



SOUTH EAST ELEVATION



## Before

Main Mill Canalside Elevation 1920's



## After

Former Canal Wild Flower Meadow 2023



## Before

Main Mill Ground Floor late 1980's



## After

Main Mill Cround Floor Turned Wood Vegetarian Cafe 2023



## Before

Main Mill Ground Floor late 1980's



# de. 10元 1 日本語明

Main Mill Ground Floor Interpretation by Mather & Co 2023

After



**Before** Malt Kiln Ground Floor late 1980's



## After

North Engine House Ground Floor AV Interpretation 2023



**Before** Malt Kiln Railway Arch late 1980's



After Malt Kiln Workspace Entrance 2023



#### Before

Malt Kiln late 1980's



## After

Malt Kiln First Floor Workspace Reception and Lift Core 2023



## Before

Main Mill First Floor late 1980's



## After

Main MIII First Floor Naturally Lit & Ventilated Workspace 2023



**Before** Smithy late 1980's



After

Smithy Restored as a Visitor & Volunteer Centre for Public Engagement 2015



## Before

Hoist Tower late 1980's



## After

Restored Hoist Tower for Volunteer led 'Tower Tours' 2023





## Before

Coronet installed for Queen Victoria's Diamond Jubilee 1897



#### After

Restored Coronet and Viewing Platfrorm for 'Tower Tours' 2023