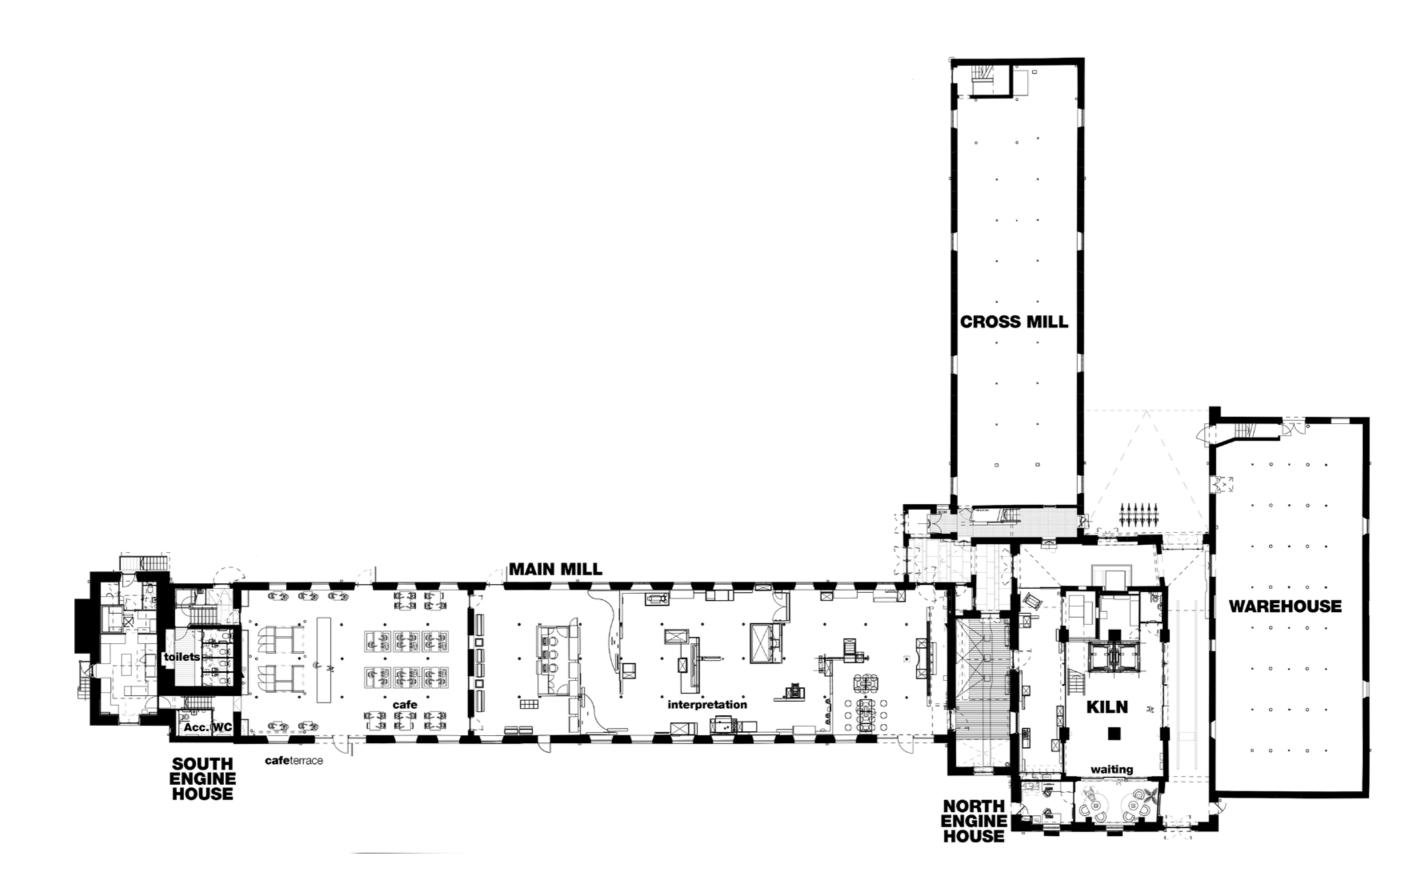

BEFORE



## SHREWSBURY FLAXMILL MALTINGS GROUND FLOOR PLAN









AFTER



#### SHREWSBURY FLAXMILL MALTINGS GROUND FLOOR PLAN



BEFORE













#### SHREWSBURY FLAXMILL MALTINGS FIRST FLOOR PLAN







#### SHREWSBURY FLAXMILL MALTINGS SOUTH EAST ELEVATION



SOUTH EAST ELEVATION



SOUTH EAST ELEVATION



## Before

Main Mill Canalside Elevation 1920's



## After

Former Canal Wild Flower Meadow 2023



## Before

Main Mill Ground Floor late 1980's



## After

Main Mill Cround Floor Turned Wood Vegetarian Cafe 2023



## Before

Main Mill Ground Floor late 1980's



# de. 10元 1 日本語明

Main Mill Ground Floor Interpretation by Mather & Co 2023

After



**Before** Malt Kiln Ground Floor late 1980's



## After

North Engine House Ground Floor AV Interpretation 2023



**Before** Malt Kiln Railway Arch late 1980's



After Malt Kiln Workspace En