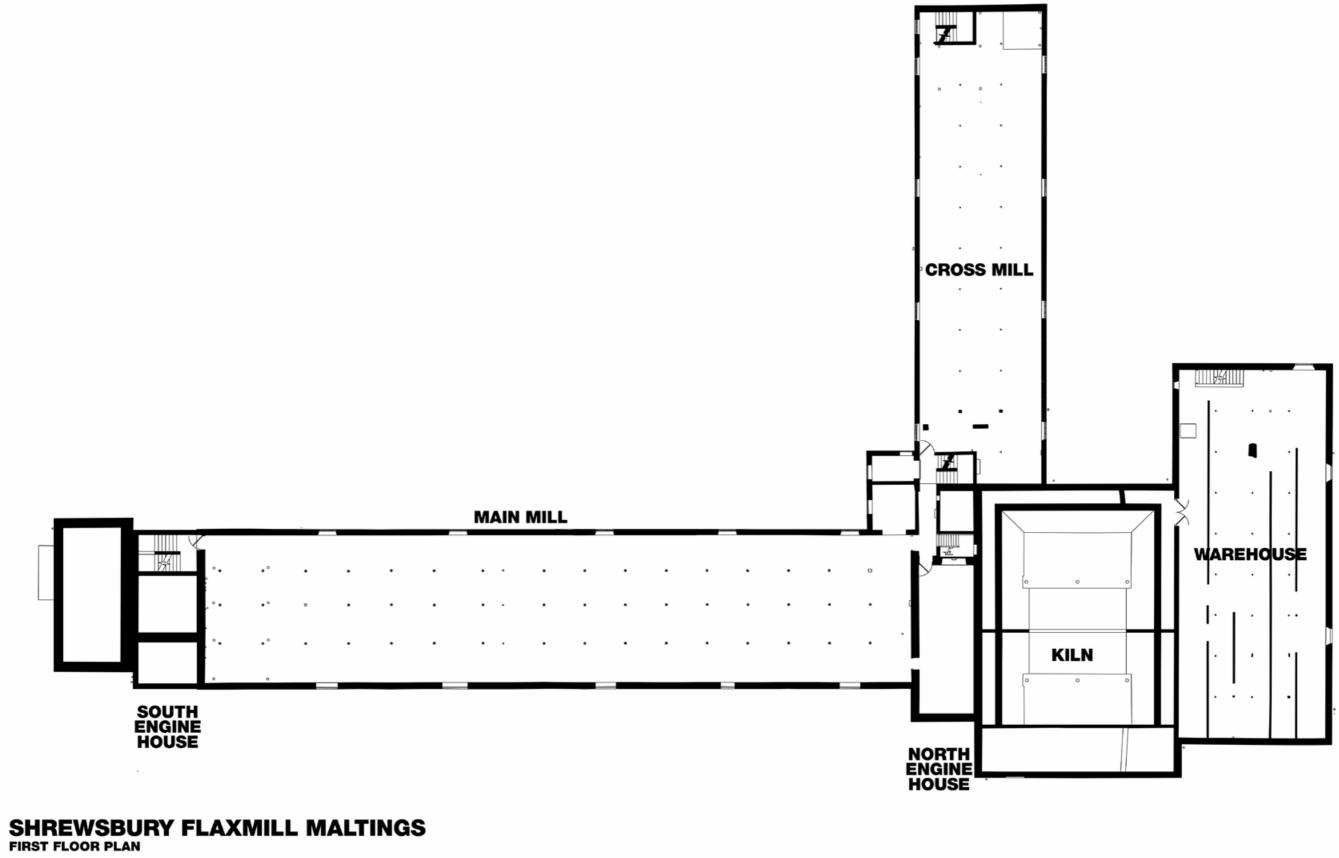

BEFORE



## SHREWSBURY FLAXMILL MALTINGS GROUND FLOOR PLAN









AFTER



#### SHREWSBURY FLAXMILL MALTINGS GROUND FLOOR PLAN



BEFORE













#### SHREWSBURY FLAXMILL MALTINGS FIRST FLOOR PLAN







#### SHREWSBURY FLAXMILL MALTINGS SOUTH EAST ELEVATION



SOUTH EAST ELEVATION



SOUTH EAST ELEVATION



## Before

Main Mill Canalside Elevation 1920's



## After

Former Canal Wild Flower Meadow 2023



## Before

Main Mill Ground Floor late 1980's



## After

Main Mill Cround Floor Turned Wood Vegetarian Cafe 2023



## Before

Main Mill Ground Floor late 1980's



# de. 10元 1 日本語明

Main Mill Ground Floor Interpretation by Mather & Co 2023

After



**Before** Malt Kiln Ground Floor late 1980's



## After

North Engine House Ground Floor AV Interpretation 2023



**Before** Malt Kiln Railway Arch late 1980's



After Malt Kiln Workspace Entrance 2023



#### Before

Malt Kiln late 1980's



## After

Malt Kiln Fir