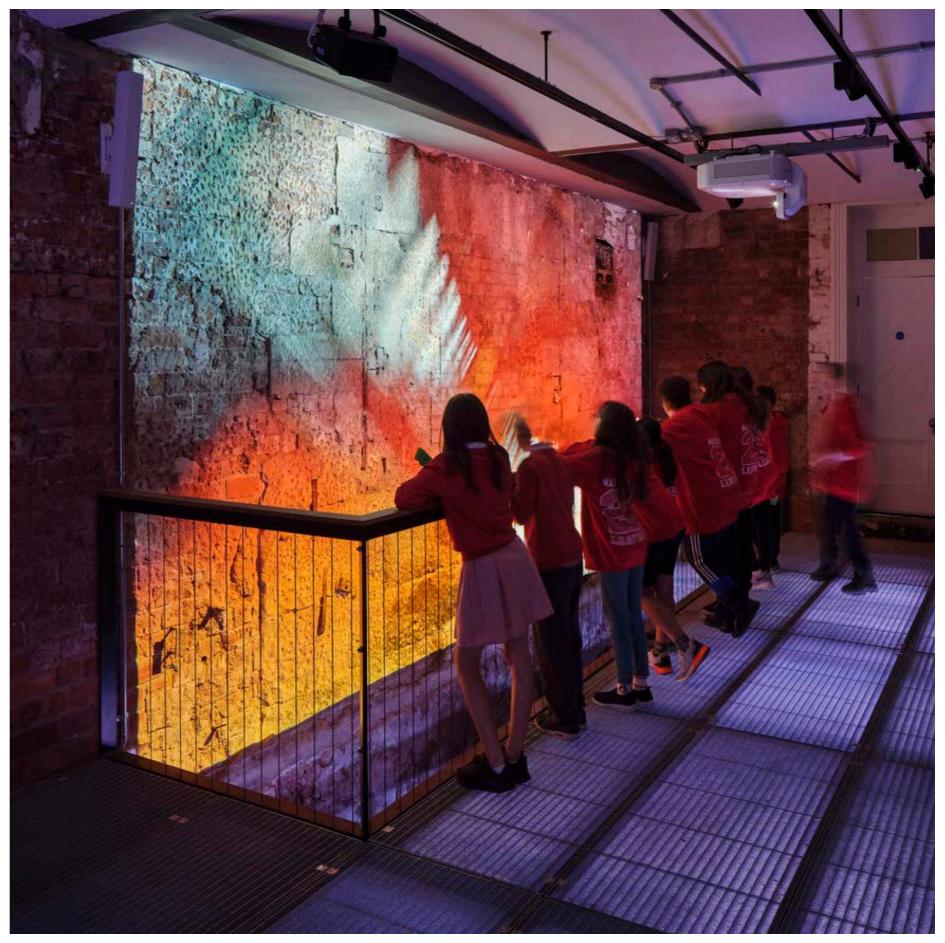

## After

North Engine House Ground Floor AV Interpretation 2023

**Before** Malt Kiln Railway Arch late 1980's

After Malt Kiln Workspace Entrance 2023