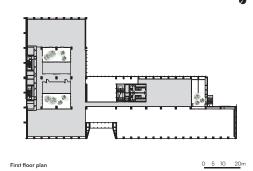

## THE ARCHITECTURE

THE ARCHITECTURE

The project redevelops the dissued industrial space, without changing its structure or main features, but rather making these archetypal elements - the shed roof, the wide spaces, the regular concrete grid - as the design photol points.