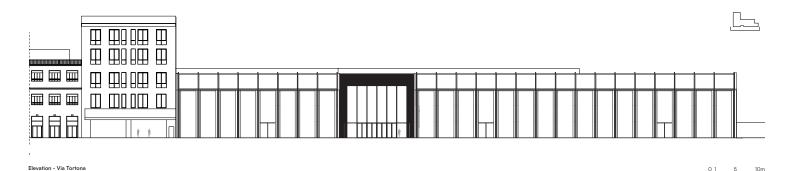

The urban facade is the key point of the project large full-height windows alternated with slender boroze-plated mullions open the building to the city. On the south facade the same principles are emphasised by a double hythm of deep vertical mullions hosting the shading systems. The external skin, characterised by significant dimensions and high solar factor, is the result of dimensions and high solar factor, is the result of dimensions and high solar factor, is the result of dimensions and high solar factor, is the result of dimensions and high solar factor, is the result of dimensions and high solar factor, is the result of dimensions and high solar factor, is the result of dimensions and high solar factor, is the result of dimensions and high solar factor, is the result of dimensions and high solar factor, is the result of dimensions and high solar factor, is the result of dimensions and high solar factor, is the result of dimensions and high solar factor, is the result of dimensions and high solar factor, is the result of such as the dimensions and high solar factor, is the result of such as the dimensions and high solar factor, is the result of such as the dimension and high solar factor, is the result of such as the dimension and high solar factor, is the result of such as the dimension and high solar factor, is the result of such as the dimension and high solar factor, is the result of such as the dimension and high solar factor, is the result of such as the dimension and high solar factor, is the result of such as the dimension and high solar factor, is the result of such as the dimension and high solar factor, is the result of such as the dimension and high solar factor, is the result of such as the dimension and high solar factor, is the such as the