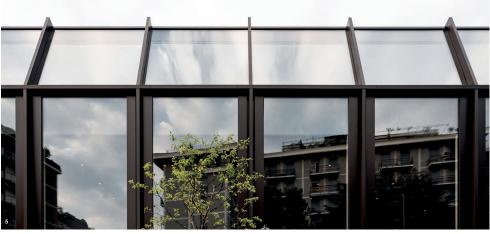

The urban facade is the key point of the project large full-height windows alternated with slender boroze-plated mullions open the building to the city. On the south facade the same principles are emphasised by a double hythm of deep vertical mullions hosting the shading systems. The external skin, characterised by significant dimensions and high solar factor, is the result of dimensions and high solar factor, is the result of dimensions and high solar factor, is the result of dimensions and high solar factor, is the result of dimensions and high solar factor, is the result of dimensions and high solar factor, is the result of dimensions and high solar factor, is the result of dimensions and high solar factor, is the result of dimensions and high solar factor, is the result of dimensions and high solar factor, is the result of dimensions and high solar factor, is the result of dimensions and high solar factor, is the result of dimensions and high solar factor, is the result of dimensions and high solar factor, is the result of such as the dimensions and high solar factor, is the result of such as the dimensions and high solar factor, is the result of such as the dimension and high solar factor, is the result of such as the dimension and high solar factor, is the result of such as the dimension and high solar factor, is the result of such as the dimension and high solar factor, is the result of such as the dimension and high solar factor, is the result of such as the dimension and high solar factor, is the result of such as the dimension and high solar factor, is the result of such as the dimension and high solar factor, is the result of such as the dimension and high solar factor, is the result of such as the dimension and high solar factor, is the such as the

  6 Courtyard, © Lorenzo Zandri

  7 The entrance on via Tortona,
  © Nicola Colella Park Associati

**Luxottica Digital Factory**