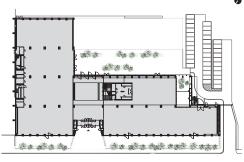

## THE ARCHITECTURE

THE ARCHITECTURE

The project redevelops the dissued industrial space, without changing its structure or main features, but rather making these archetypal elements - the shed roof, the wide spaces, the regular concrete grid - as the design photol points.