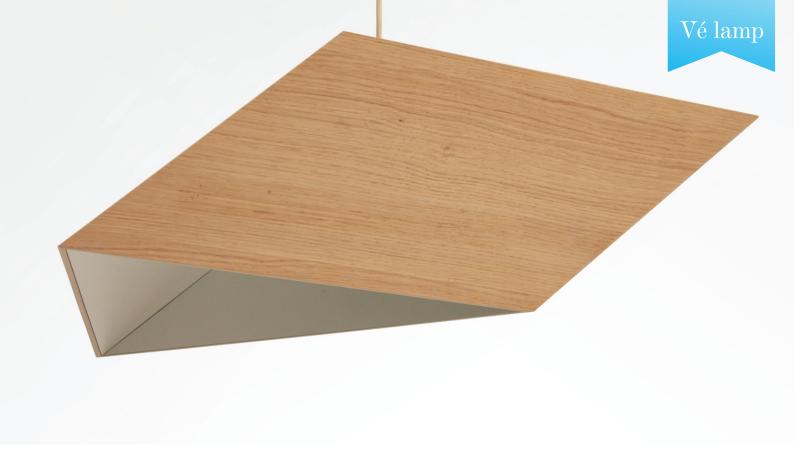

### CONCEPTION

The shape of the lamp is very similar to wedge that aims to blend with the surrounding world. Its linkage at the centre of gravity allows it to "float' properly despite the fact that the sculpture is not symmetrical. Thanks to its multi-view it offers the possibility to create sculpture compositions by using several pieces of the lamp.