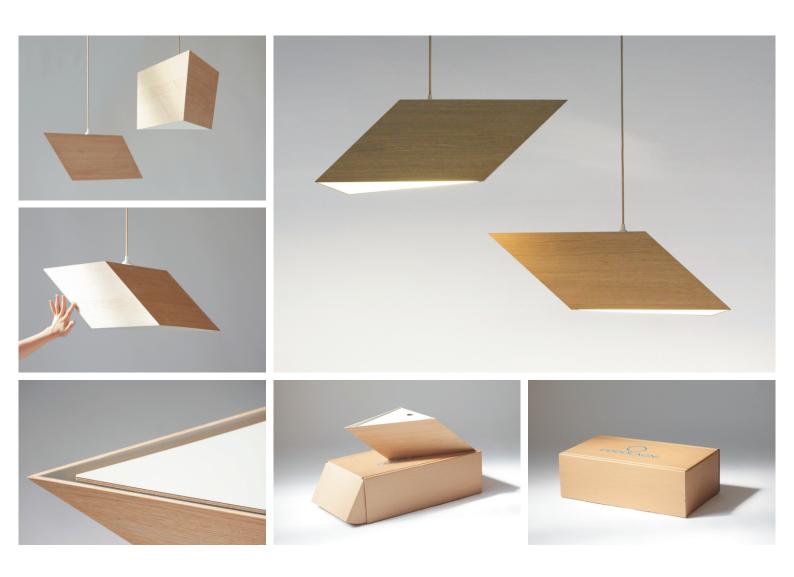

# CODOLAGNI

Vé wood lamp warm edges...

### CONCEPTION

The shape of the lamp is very similar to wedge that aims to blend with the surrounding world. Its linkage at the centre of gravity allows it to "float' properly despite the fact that the sculpture is not symmetrical. Thanks to its multi-view it offers the possibility to create sculpture compositions by using several pieces of the lamp.

Designer: Gabor Kodolanyi

# **PACKAGING**

75 x 43 x 25 cm

Package content: 1lamp shade, 1 hanger assembly kits, textile cord cable, 1 x 23W E27 compact bulb.

The product made of solid wood therefore it can show some slight deformation as the humidity changes.