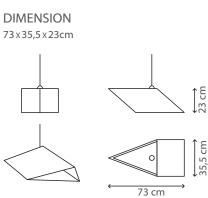

# **PACKAGING**

75 x 43 x 25 cm

Package content: 1lamp shade, 1 hanger assembly kits, textile cord cable, 1 x 23W E27 compact bulb.

The product made of solid wood therefore it can show some slight deformation as the humidity changes.