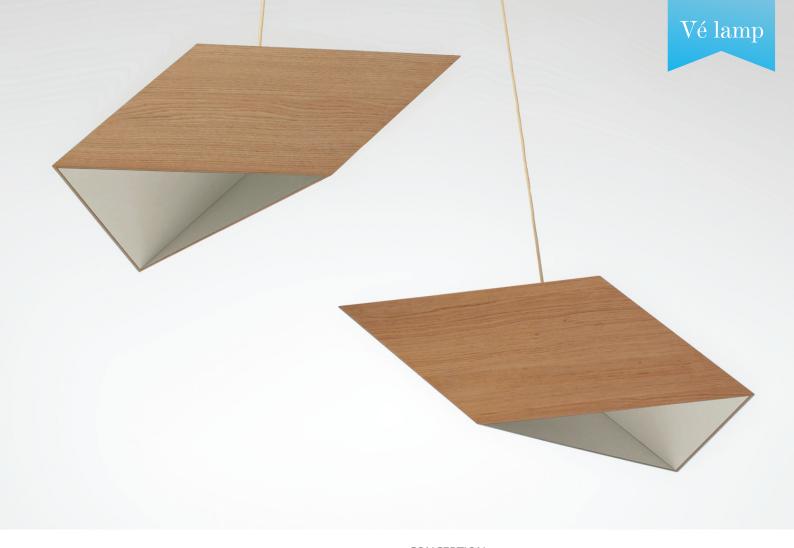

### CONCEPTION

The shape of the lamp is very similar to wedge that aims to blend with the surrounding world. Its linkage at the centre of gravity allows it to "float' properly despite the fact that the sculpture is not symmetrical. Thanks to its multi-view it offers the possibility to create sculpture compositions by using several pieces of the lamp.