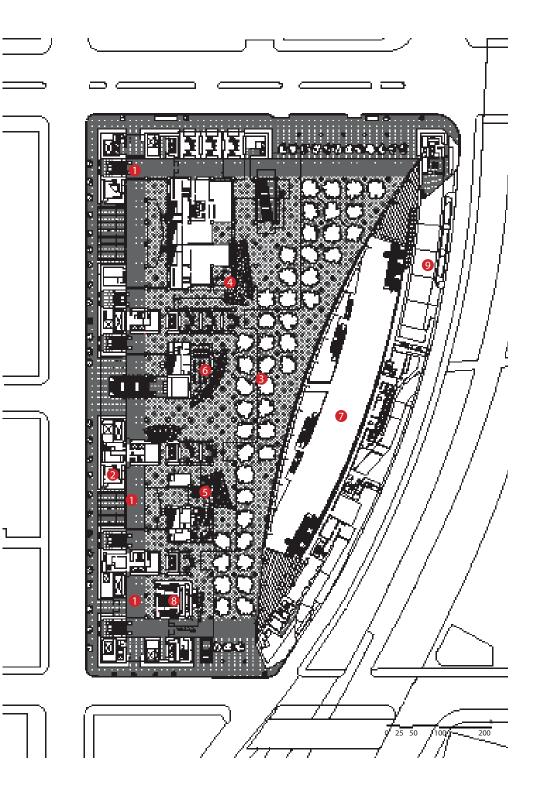

Site Plan

Concourse Level Plan 1 Dining 2 Concourse 3 Convenience Store 4 Exhibition Hall 5 Glass Hall

Plaza Level Plan 1 Lobby 2 Box Office 3 Public Plaza 4 Gift Shop 5 Dining 6 Bookstore 7 Glass Hall 8 Theoster

- 8 Theater
- 9 Bus Parking

Mezzanine Floor Plan Hall A Lobby
Hall B Lobby
Hall C Lobby
Hall C Lobby
Dining
Open to Below

- Theater Floor Plan
- 1 Hall A
- 2 Hall B
- 3 Hall C

- 4 Hall D 5 Fly Space 6 Prefunction 7 Back of House Support 8 Restaurant
- 9 Gallery