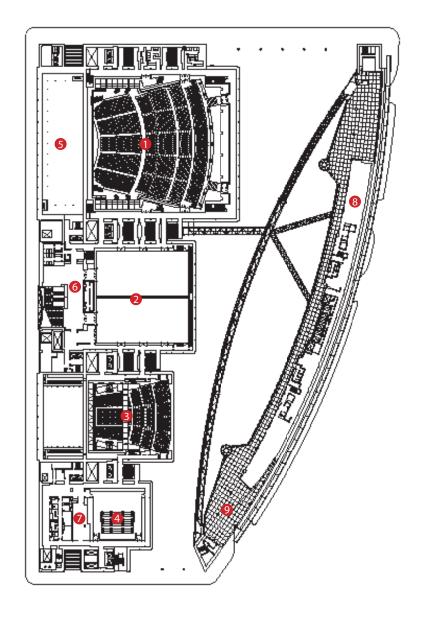

Site Plan

Concourse Level Plan 1 Dining 2 Concourse 3 Convenience Store 4 Exhibition Hall 5 Glass Hall

Plaza Level Plan 1 Lobby 2 Box Office 3 Public Plaza 4 Gift Shop 5 Dining 6 Bookstore 7 Glass Hall 8 Theoster

- 8 Theater
- 9 Bus Parking

Mezzanine Floor Plan Hall A Lobby
Hall B Lobby
Hall C Lobby
Hall C Lobby
Dining
Open to Below

- Theater Floor Plan
- 1 Hall A
- 2 Hall B
- 3 Hall C

- 4 Hall D 5 Fly Space 6 Prefunction 7 Back of House Support 8 Restaurant
- 9 Gallery