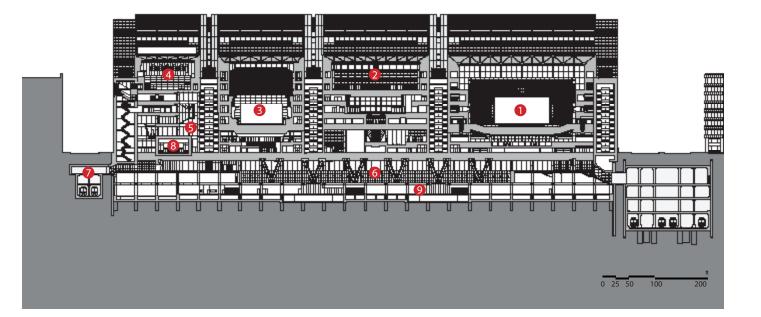

## Building Section

1 Hall A

- 2 Hall B
- 3 Hall C
- 4 Hall D
- 5 Lobby
- 6 Exhibition Hall
- 7 Subway
- 8 Theater
- 9 Parking

Firm Standard Drawing / 2013

**Building Elevation** 

Firm Standard Drawing / 2013