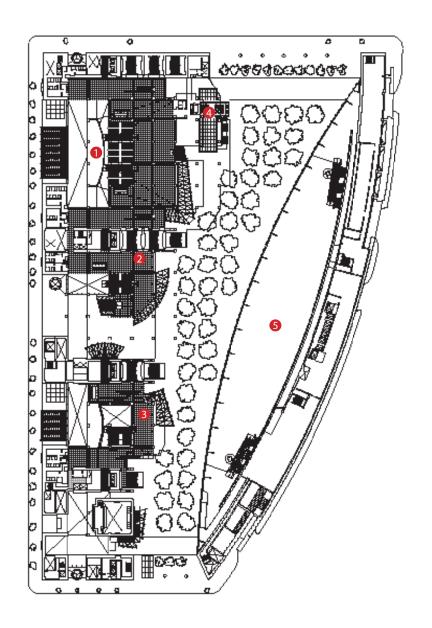

Site Plan

Concourse Level Plan 1 Dining 2 Concourse 3 Convenience Store 4 Exhibition Hall 5 Glass Hall

Plaza Level Plan 1 Lobby 2 Box Office 3 Public Plaza 4 Gift Shop 5 Dining 6 Bookstore 7 Glass Hall 8 Theoster

- 8 Theater
- 9 Bus Parking

Mezzanine Floor Plan Hall A Lobby
Hall B Lobby
Hall C Lobby
Hall C Lobby
Dining
Open to Below

- Theater Floor Plan
- 1 Hall A
- 2 Hall B
- 3 Hall C

- 4 Hall D 5 Fly Space 6 Prefunction 7 Back of House Support 8 Restaurant
- 9 Gallery