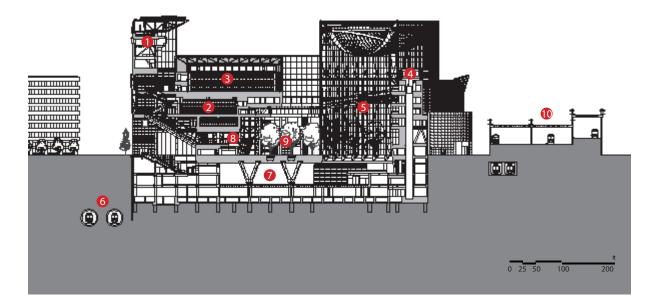

0 25 50 100 200 **Building Section** 

1 Administration

2 Banquet Hall 3 Hall B

4 Conference Room

5 Glass Hall

6 Subway 7 Exhibition Hall

8 Lobby

9 Plaza

10 Japan Rail Lines