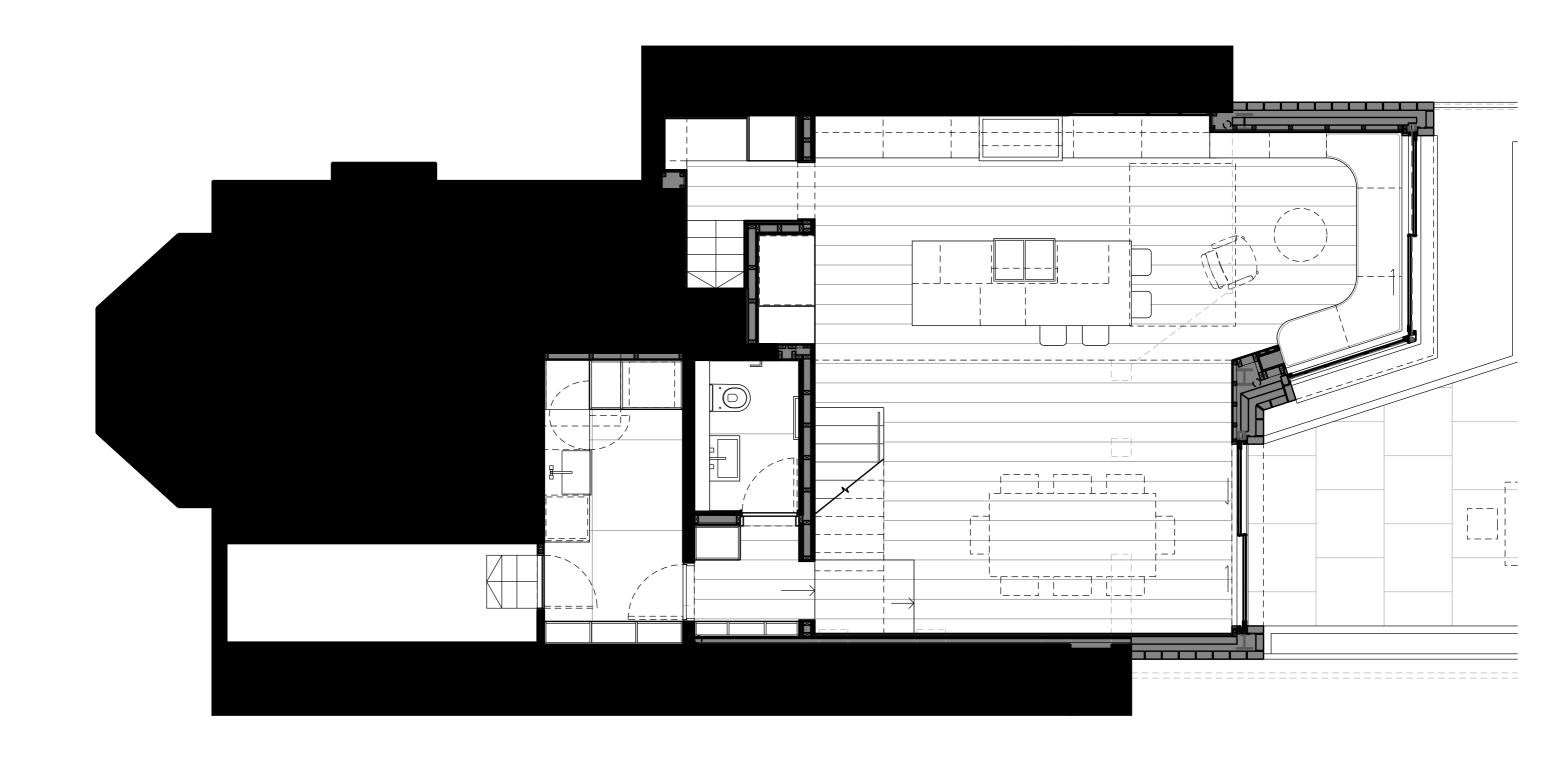

Project Project number

31 Talbot Road

London, N6 4QS

Client

David and Michelle Rose

| Drawing name      | Drawing number |
|-------------------|----------------|
| Ground Floor Plan | 080_PR_110     |

Date Jan 2021 Issue
Scale / Format 1:50 / A3
Project Status Construction C6