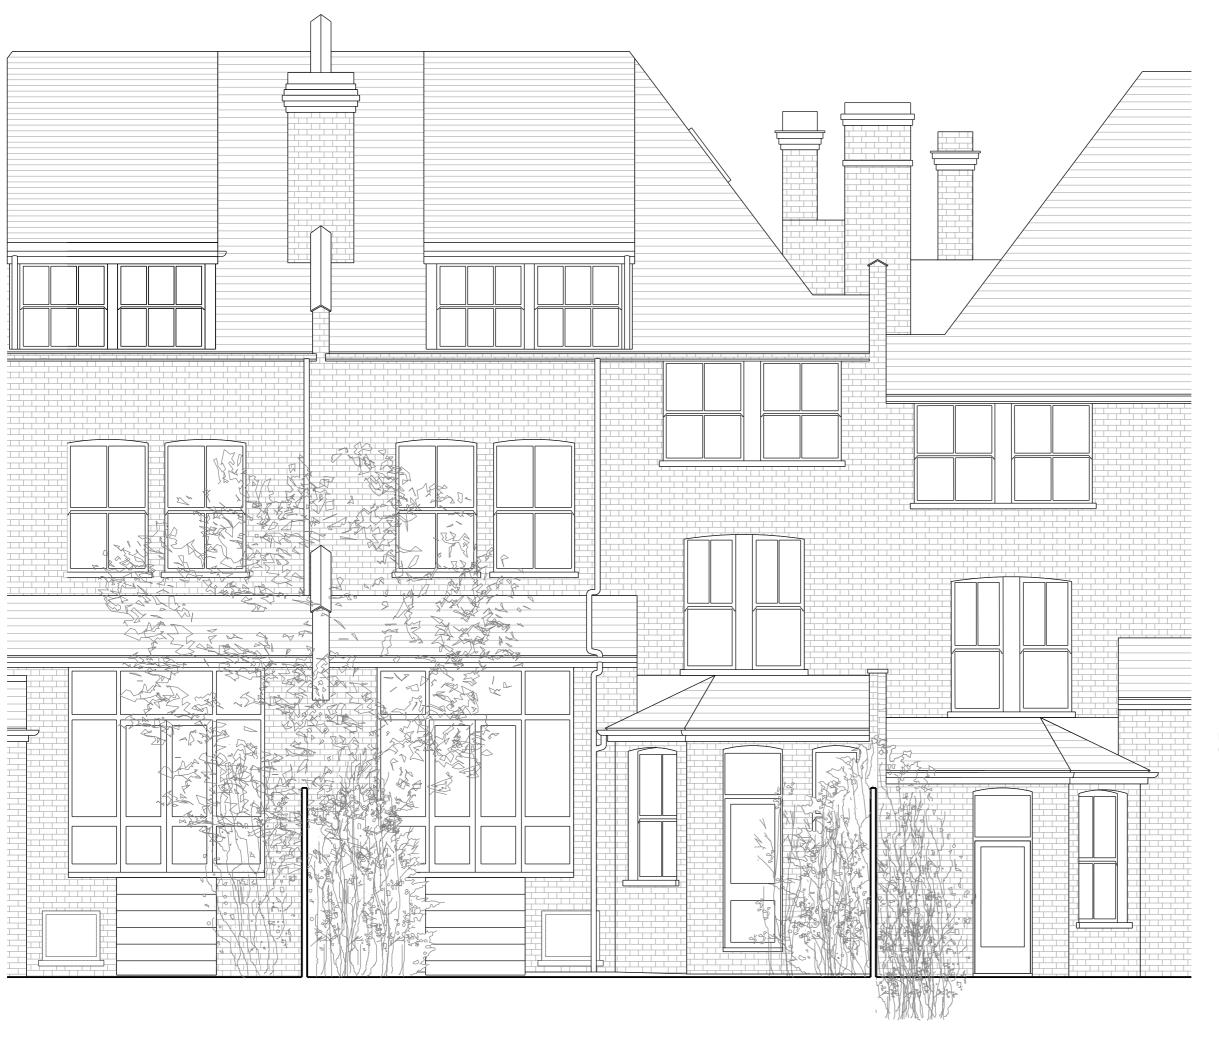

Project number

080

Project

Neighbouring outrigger extension

#### 31 Talbot Road London, N6 4QS

Client

#### David and Michelle Rose

Drawing number 080\_EX\_201

Drawing name

# Rear Elevation Existing

Date Jan 2021
Scale / Format 1:50 / A3
Project Status Tender

C2

from different sources. All dimensions

| C2   | 13/10/21 | Construction C02 - updates |
|------|----------|----------------------------|
| C1   | 18/06/21 | Construction C01           |
| T1   | 20/04/21 | Tender T01                 |
| P1   | 15/01/21 | Planning issue             |
| Rev. | Date     | Description                |