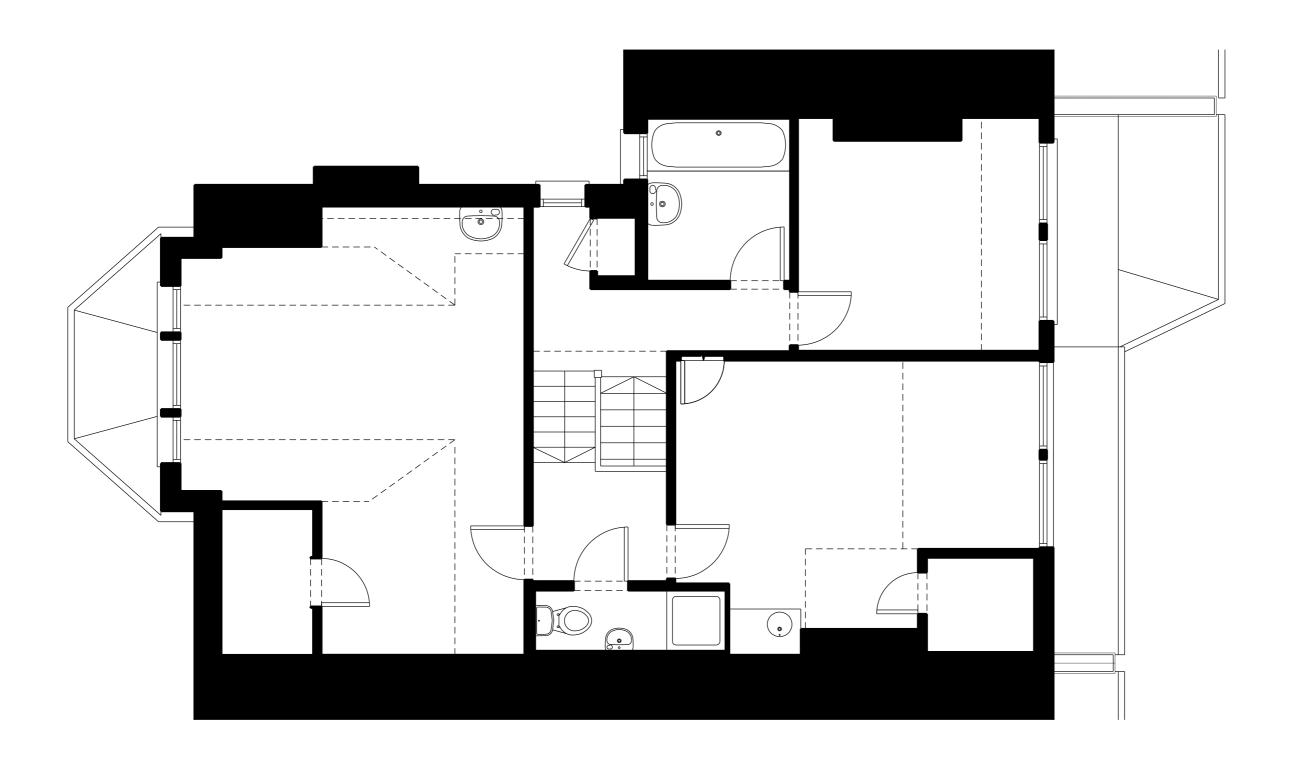

Project Project number

080

31 Talbot Road London, N6 4QS

Client

David and Michelle Rose

Drawing name

Ground Floor Plan Existing

080\_EX\_110

Date Jan 2021
Scale / Format 1:50 / A3
Project Status Construction

C6

Drawing number

www.emileve.co.uk

General notes:

Do not scale from drawings.

Errors to be reported immediately to the Architect.

To be read in conjuntion with all relevant Architects', Services and