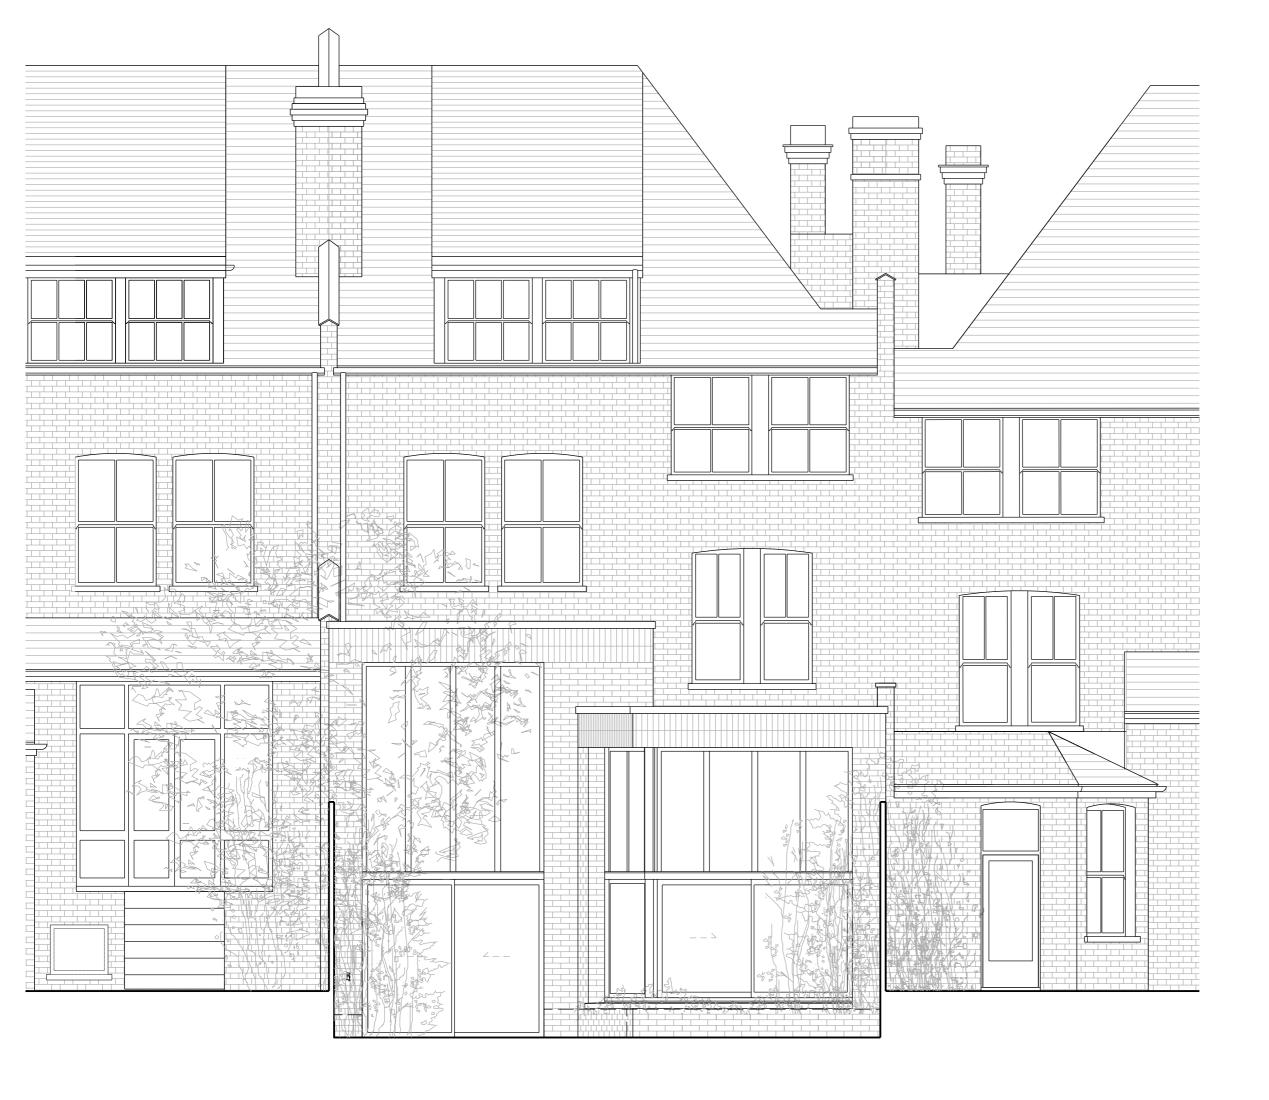

Project number

080

Project

Neighbouring outrigger extension

#### 31 Talbot Road London, N6 4QS

Client

#### David and Michelle Rose

Drawing number 080\_EX\_201

Drawing name

# Rear Elevation Existing

Date Jan 2021
Scale / Format 1:50 / A3
Project Status Tender

C2

from different sources. All dimensions

| C2   | 13/10/21 | Construction C02 - updates |
|------|----------|----------------------------|
| C1   | 18/06/21 | Construction C01           |
| T1   | 20/04/21 | Tender T01                 |
| P1   | 15/01/21 | Planning issue             |
| Rev. | Date     | Description                |