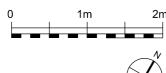

Project Project number

080

31 Talbot Road London, N6 4QS

Client

David and Michelle Rose

Drawing name

Ground Floor Plan Existing

080\_EX\_110

Date Jan 2021
Scale / Format 1:50 / A3
Project Status Construction

C6

Drawing number

www.emileve.co.uk

General notes:

Do not scale from drawings.

Errors to be reported immediately to the Architect.

To be read in conjuntion with all relevant Architects', Services and