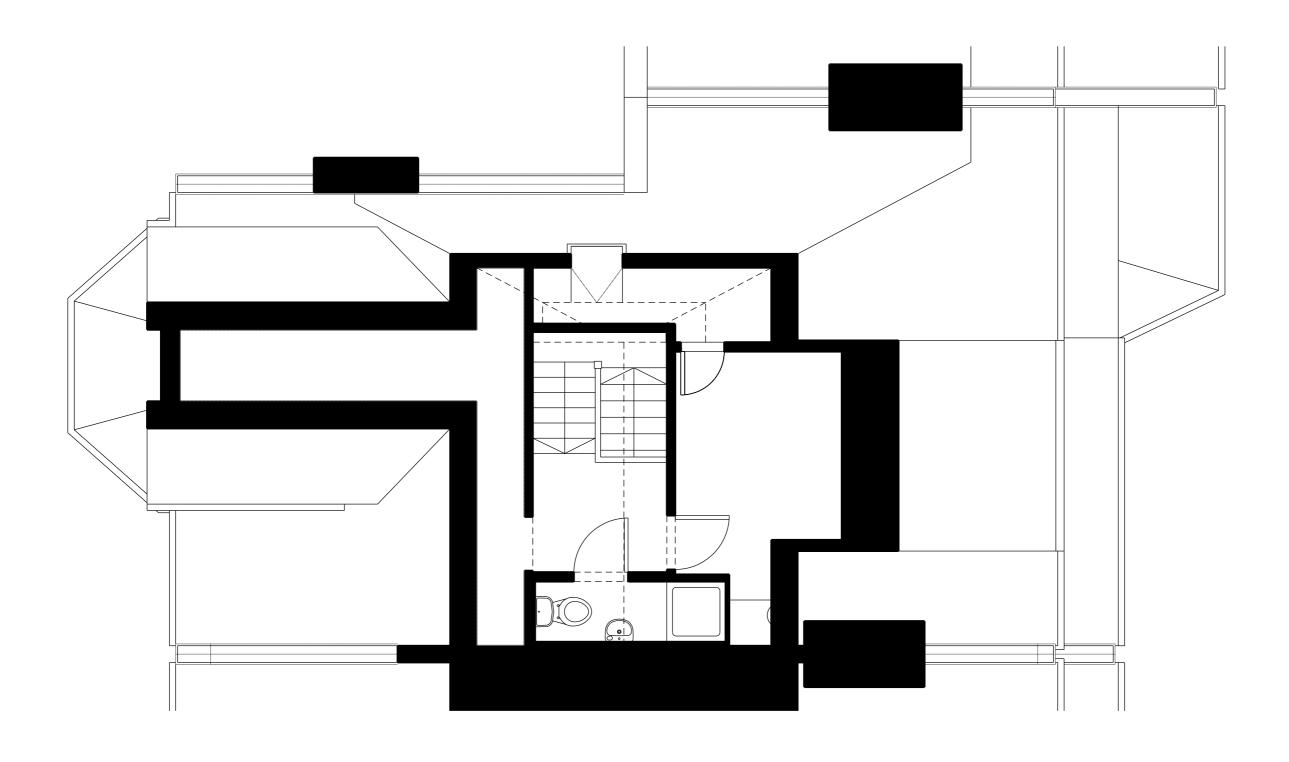

Project Project number 31 Talbot Road 080 London, N6 4QS

David and Michelle Rose

Second Floor Plan 080\_EX\_112 Existing Jan 2021 Scale / Format 1:50 / A3 C6 Project Status Construction

Drawing number

Drawing name