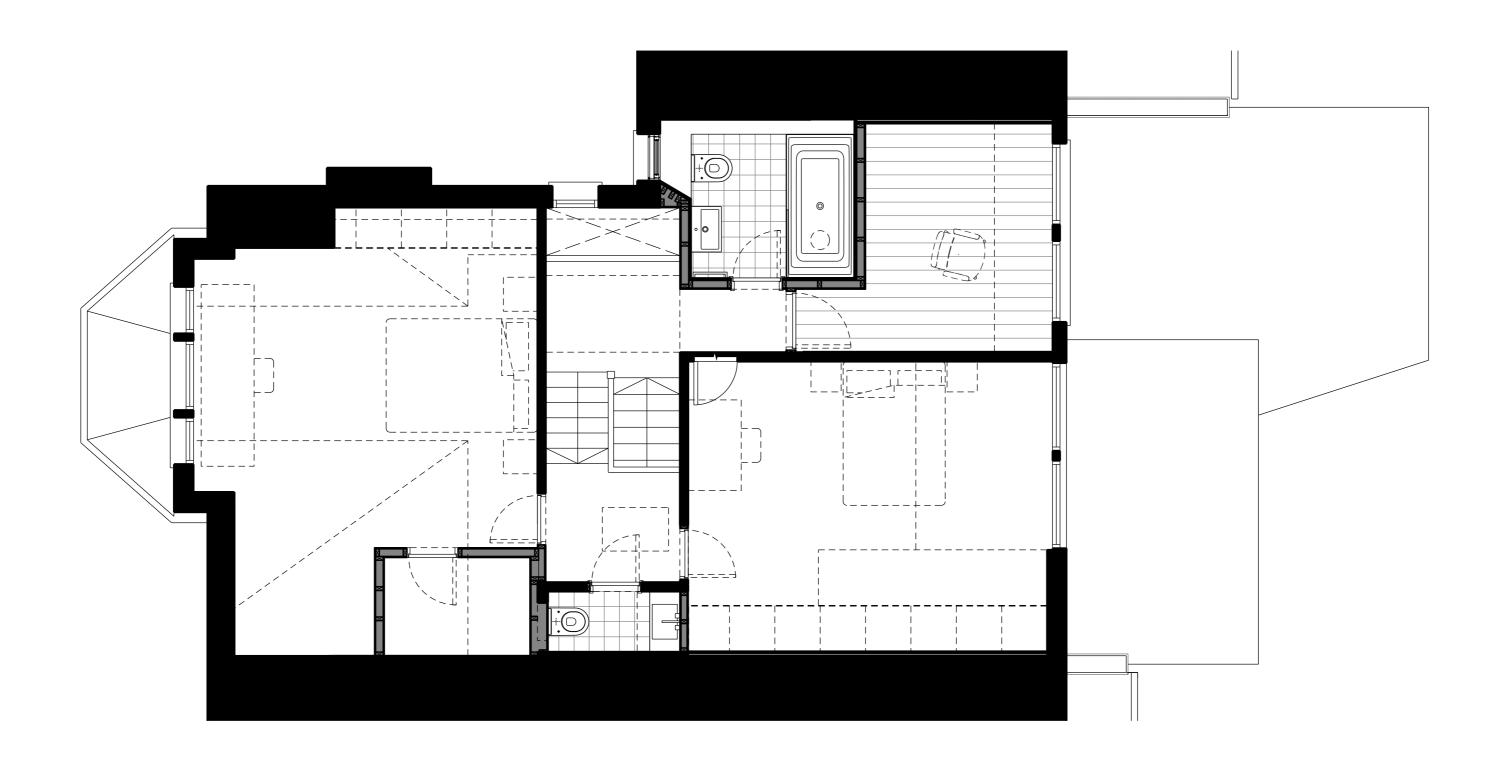

Project Project number

31 Talbot Road

London, N6 4QS

Client

David and Michelle Rose

| Drawing name      | Drawing number |
|-------------------|----------------|
| Ground Floor Plan | 080_PR_110     |

Date Jan 2021 Issue
Scale / Format 1:50 / A3
Project Status Construction C6