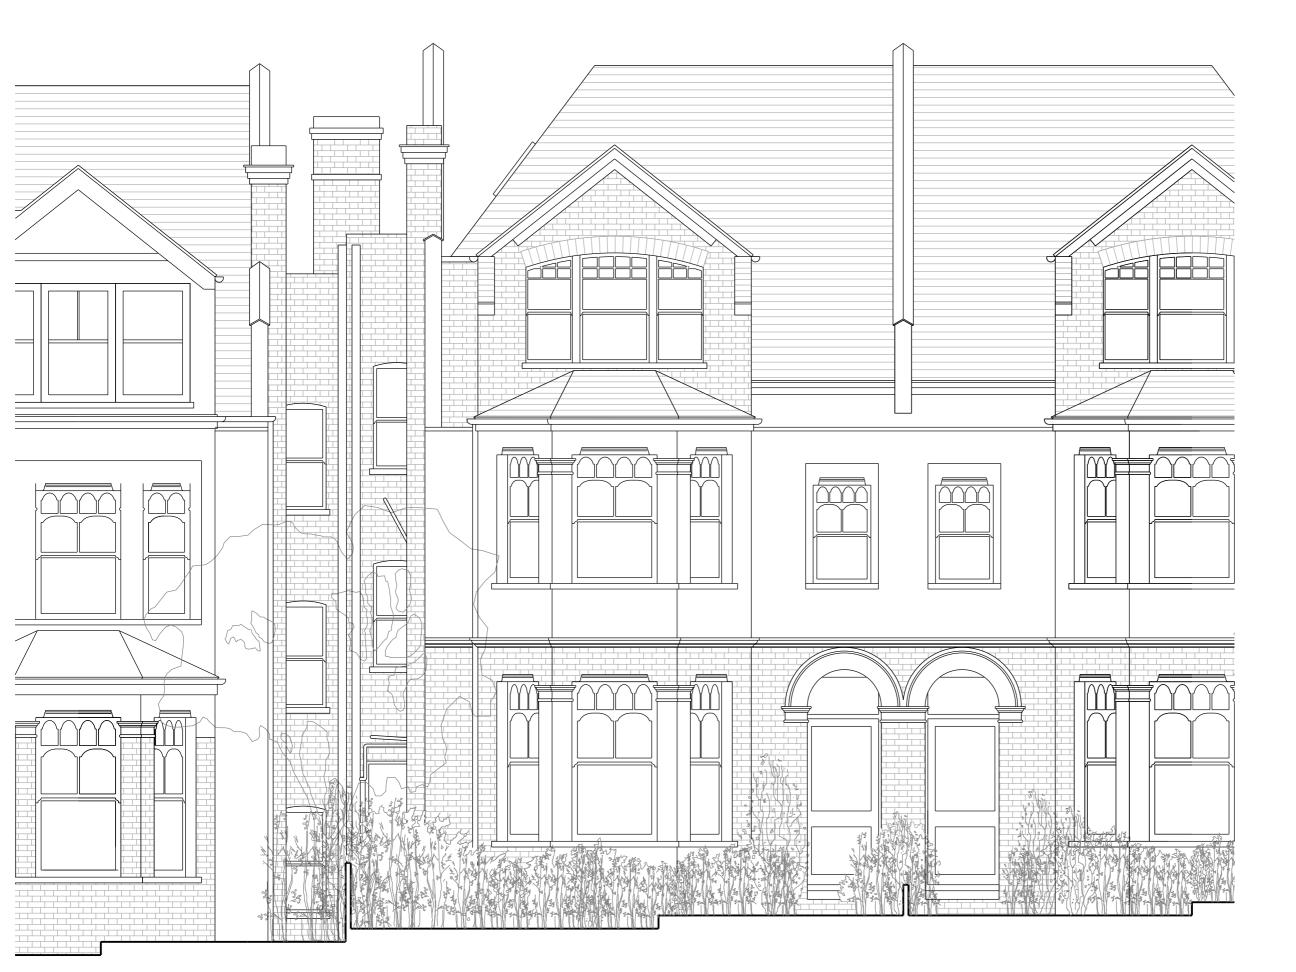

Project number

#### 080

Project

# 31 Talbot Road London, N6 4QS

Client

#### David and Michelle Rose

Drawing number 080\_EX\_200

Drawing name

# Front Elevation Existing

| Date           | Jan 2021  | Issu |
|----------------|-----------|------|
| Scale / Format | 1:50 / A3 | 0.0  |
| Project Status | Tender    | C2   |

18 Ashwin Street London E8 3DL T 07815453778 E info@emileve.co.uk www.emileve.co.uk