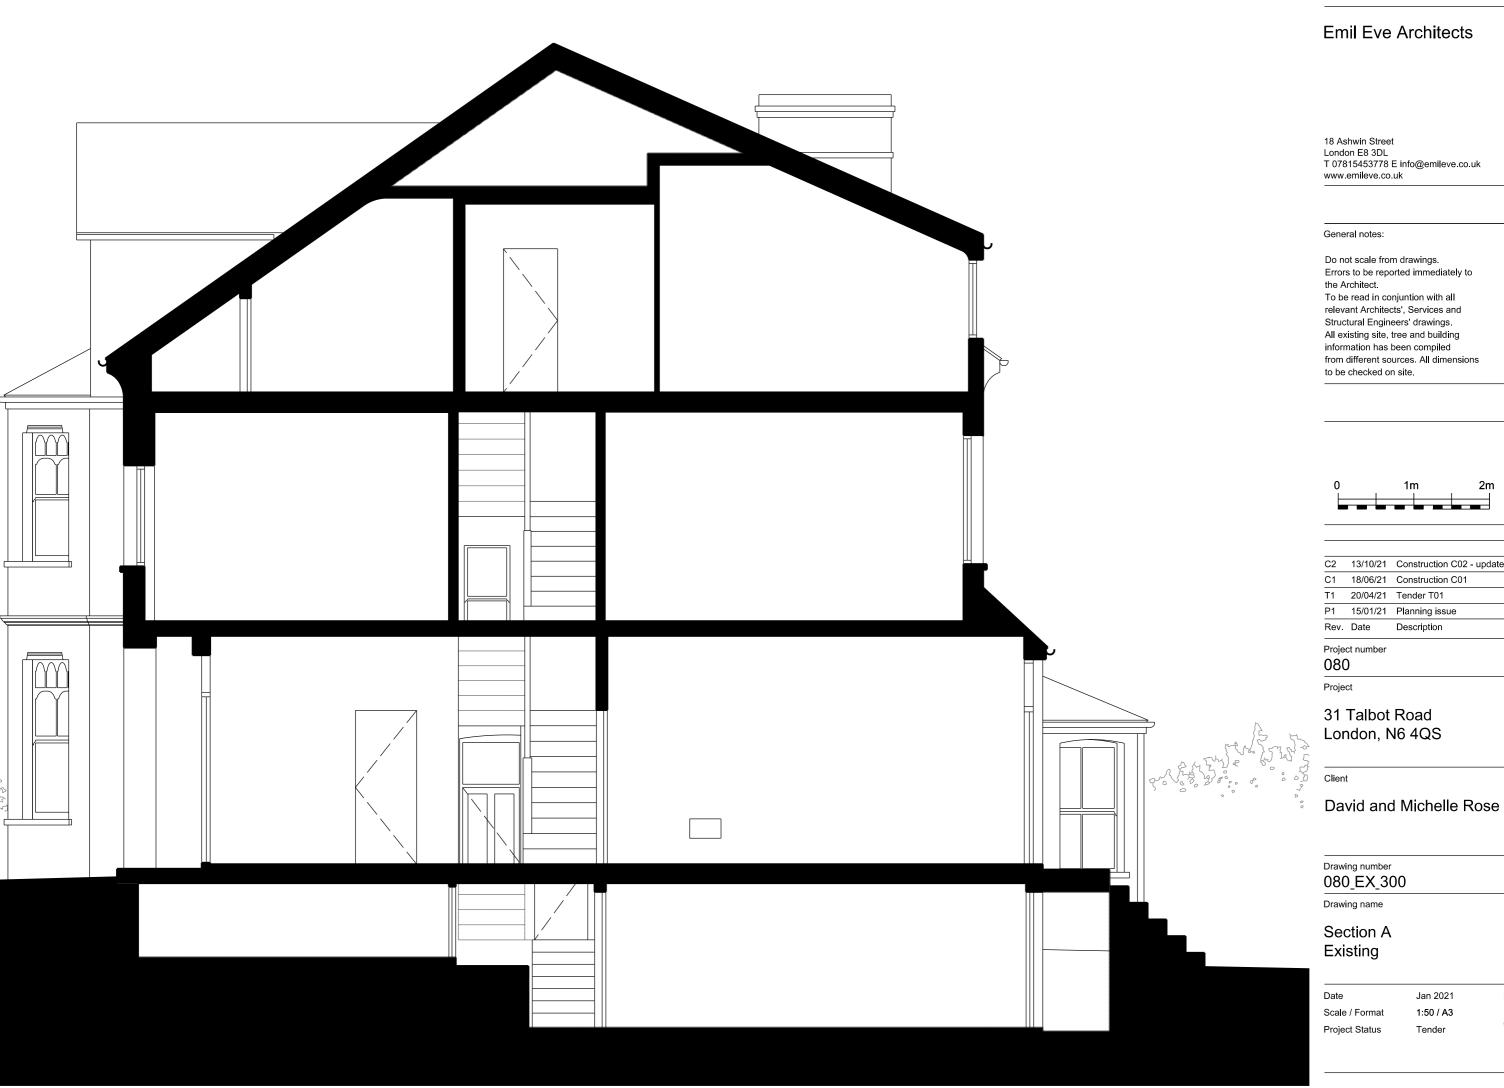

Project Number

31 Talbot Road
London, N6 4QS

Client

David and Michelle Rose

| Drawing name          |              | Drawing number |
|-----------------------|--------------|----------------|
| Site Plan<br>Existing |              | 080_EX_108     |
| Date                  | Jan 2021     | Issue          |
| Scale / Format        | 1:200 / A3   | 20             |
| Project Status        | Construction | C6             |
|                       |              |                |

| Project                          | Project number |
|----------------------------------|----------------|
| 31 Talbot Road<br>London, N6 4QS | 080            |
| Client                           | <u> </u>       |
| David and Michelle Rose          |                |

Project Project number

080

31 Talbot Road London, N6 4QS

Client

David and Michelle Rose

Drawing name

Ground Floor Plan Existing

080\_EX\_110