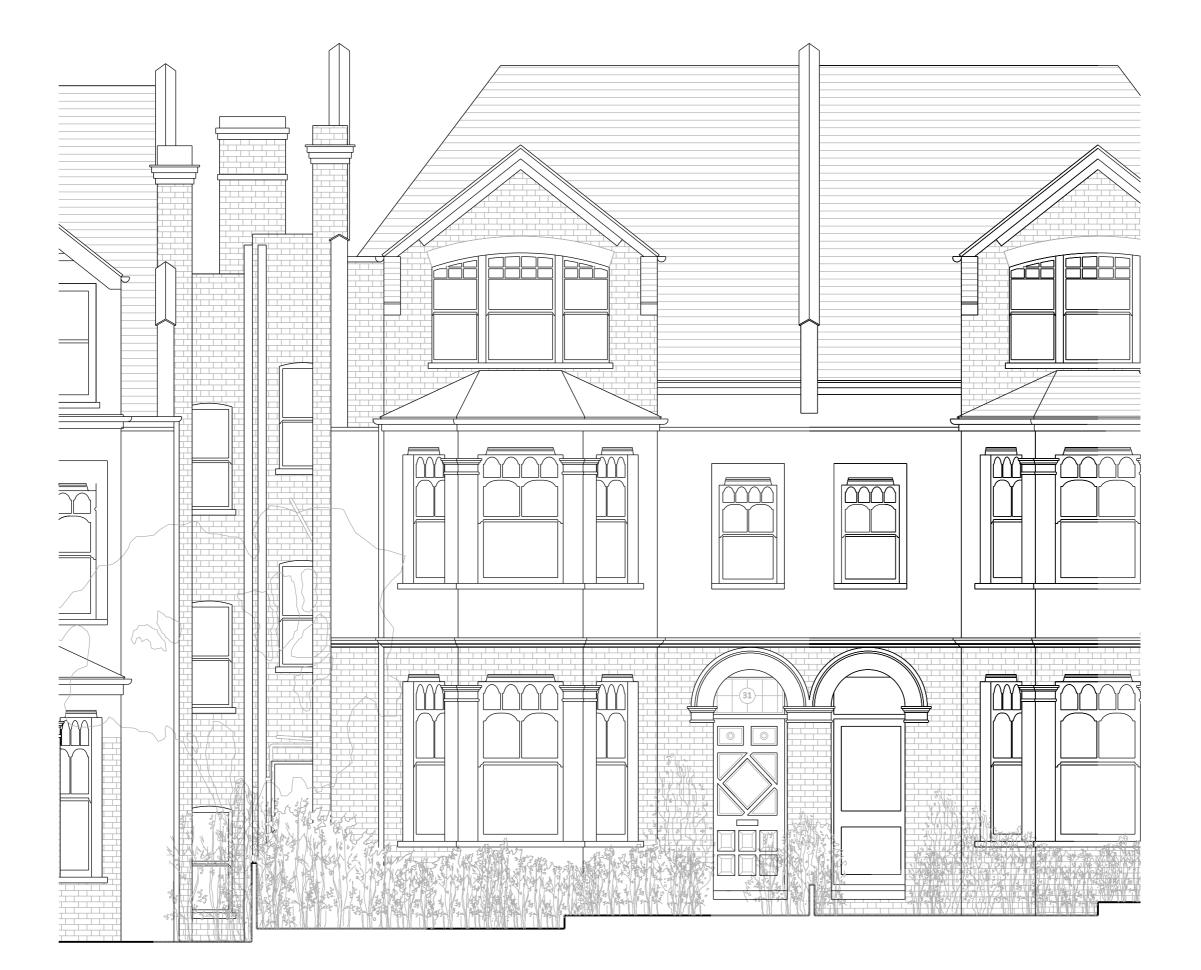

Project number

#### 080

Project

# 31 Talbot Road London, N6 4QS

Client

#### David and Michelle Rose

Drawing number 080\_EX\_200

Drawing name

# Front Elevation Existing

| Date           | Jan 2021  | Issu |
|----------------|-----------|------|
| Scale / Format | 1:50 / A3 | 0.0  |
| Project Status | Tender    | C2   |

18 Ashwin Street London E8 3DL T 07815453778 E info@emileve.co.uk www.emileve.co.uk