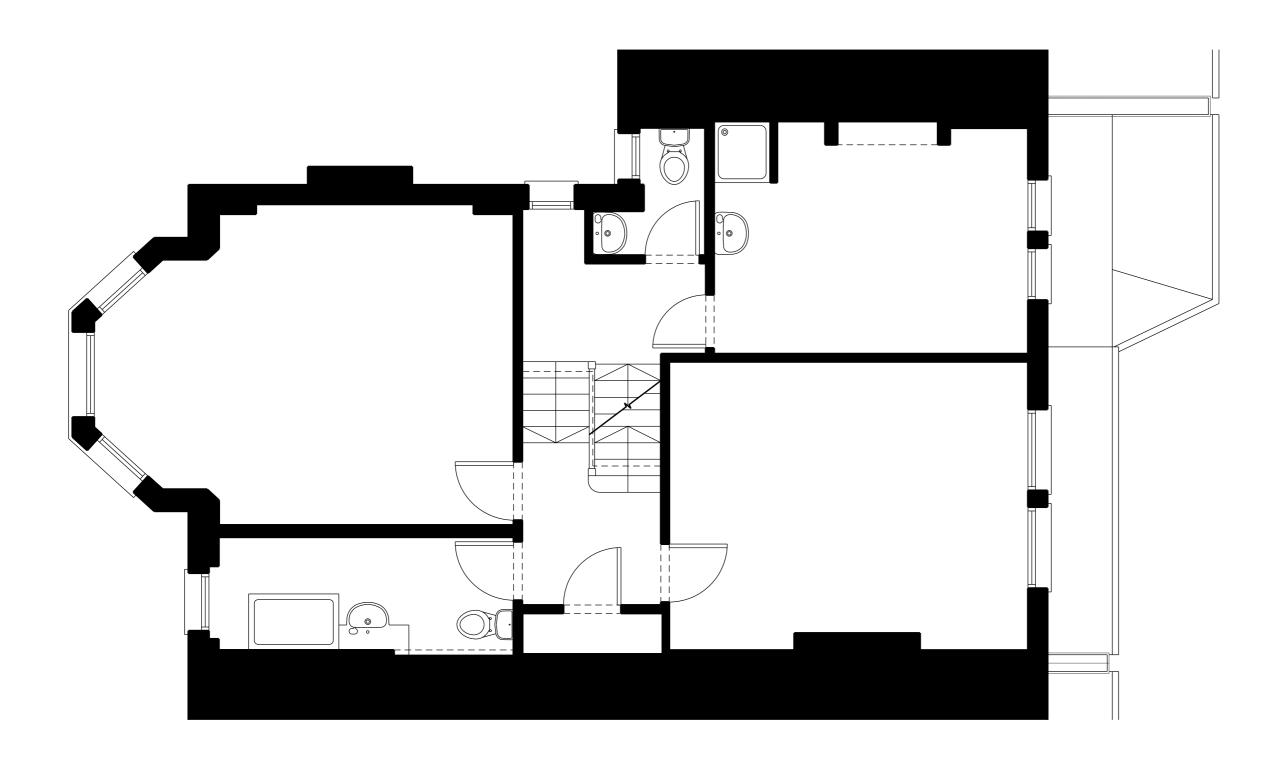

Project Project number

080

31 Talbot Road London, N6 4QS

Client

David and Michelle Rose

Drawing name Drawing number

First Floor Plan 080\_EX\_111

Existing

1:50 / A3
Construction

www.emileve.co.uk

General notes:

Do not scale from drawings.

Errors to be reported immediately to the Architect. To be read in conjuntion with all relevant Architects', Services and