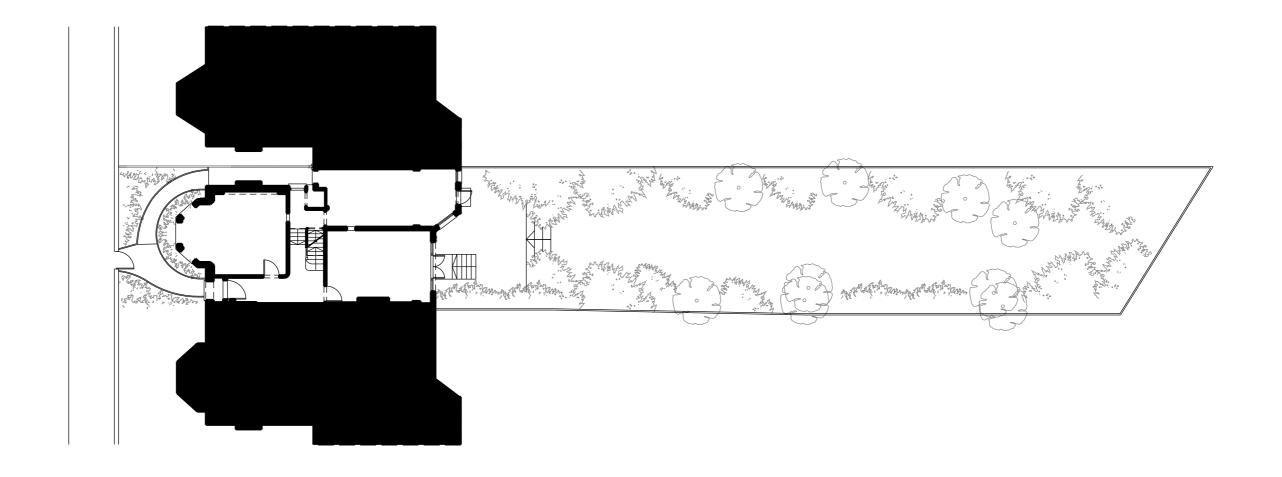

Project Number

31 Talbot Road
London, N6 4QS

Client

David and Michelle Rose

| Drawing name          |              | Drawing number |
|-----------------------|--------------|----------------|
| Site Plan<br>Existing |              | 080_EX_108     |
| Date                  | Jan 2021     | Issue          |
| Scale / Format        | 1:200 / A3   | 20             |
| Project Status        | Construction | C6             |
|                       |              |                |