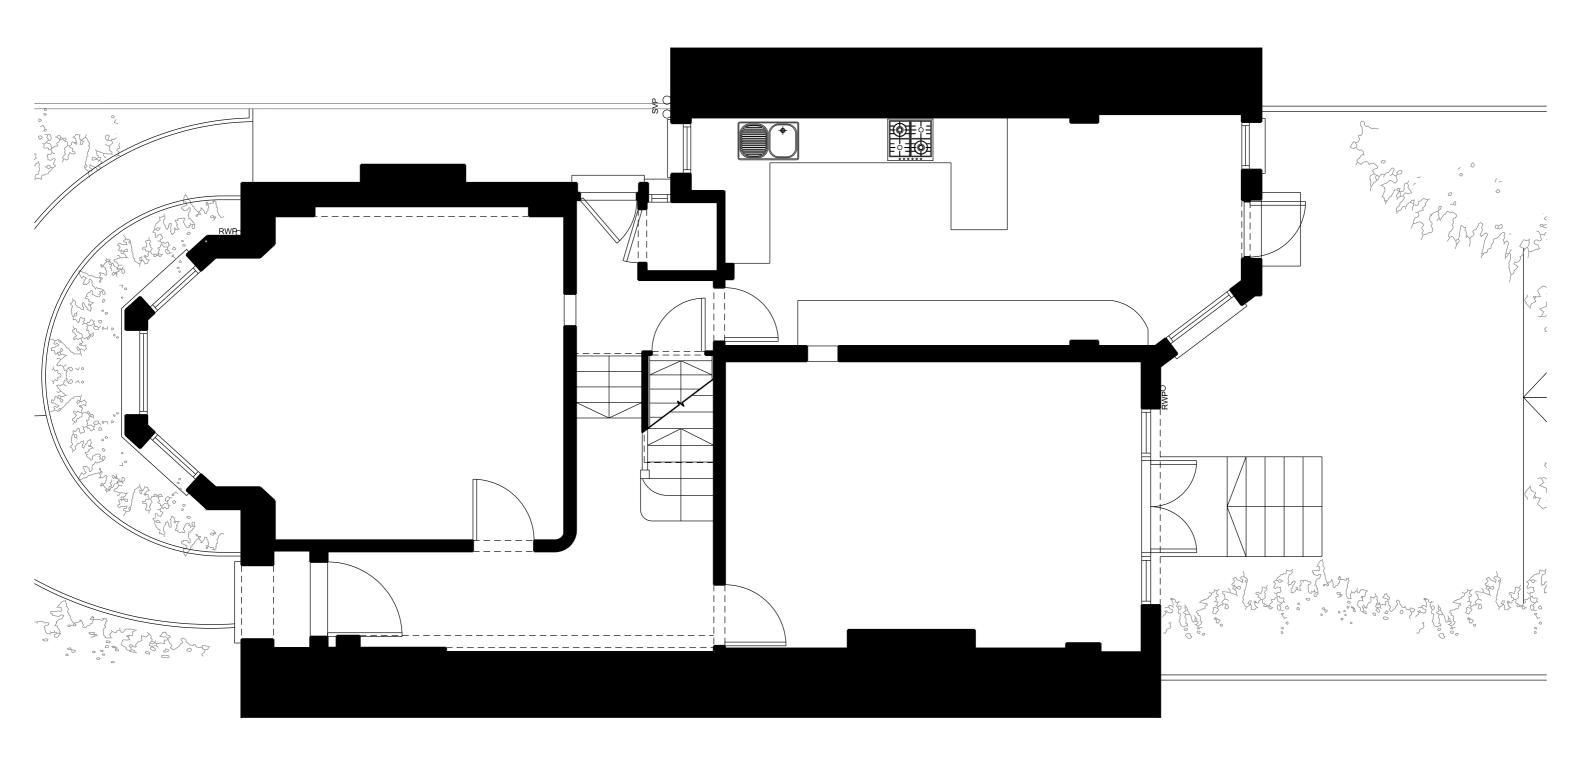

Project Project number

080

31 Talbot Road London, N6 4QS

Client

David and Michelle Rose

Drawing name

Ground Floor Plan Existing

080\_EX\_110

Date Jan 2021
Scale / Format 1:50 / A3
Project Status Construction

C6

Drawing number

www.emileve.co.uk

General notes:

Do not scale from drawings.

Errors to be reported immediately to the Architect.

To be read in conjuntion with all relevant Architects', Services and