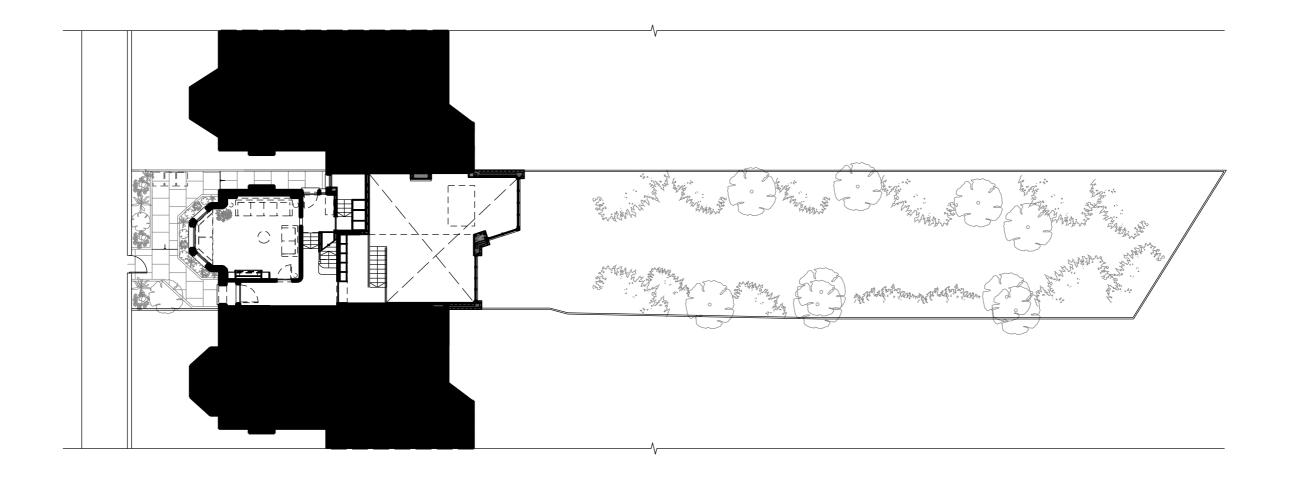

Project Number

31 Talbot Road
London, N6 4QS

Client

David and Michelle Rose

| Drawing name          |              | Drawing number |
|-----------------------|--------------|----------------|
| Site Plan<br>Existing |              | 080_EX_108     |
| Date                  | Jan 2021     | Issue          |
| Scale / Format        | 1:200 / A3   | 20             |
| Project Status        | Construction | C6             |
|                       |              |                |