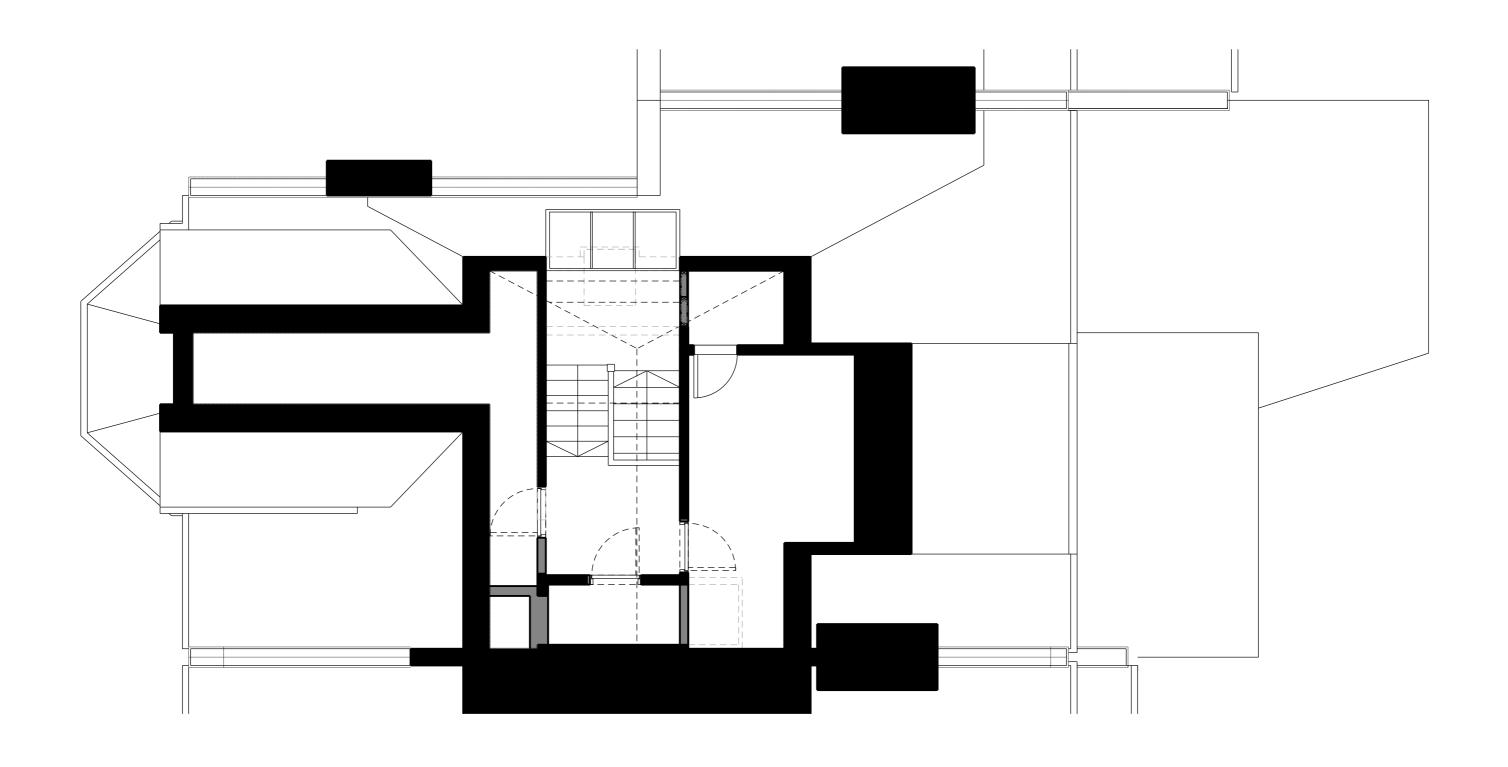

| Drawing name                              | Drawing number |
|-------------------------------------------|----------------|
| Upper Second Floor Plan<br>Proposed PRESS | 080_PR_110     |

| Date           | Jan 2021     | Issue |
|----------------|--------------|-------|
| Scale / Format | 1:50 / A3    | 00    |
| Project Status | Construction | C6    |