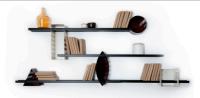

# RAY SHELF™ THE REVOLUTIONARY SHELVING SYSTEM

RayShelf<sup>TM</sup> is an unprecedented shelving system, designed by the Italian architect Matteo Gerbi. The motivation for the design was to create a practical, functional object for walls that doubles as a fully customisable art installation. Through different combinations of the variously-shaped support units, and a plurality of bars, which replace the classic board design, the user may create numerous arrangements to suit specific needs, spaces and aesthetic tastes. RayShelf<sup>TM</sup> is entirely manufactured in the UK.

# ALLOW YOUR IMAGINATION FREE REIN

Through its system of shapes and bars, RayShelf™ gives rise to endless combinations and configurations. Play with various compositions until you find the one that works for you!