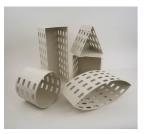

# RAY SHELF™ THE REVOLUTIONARY SHELVING SYSTEM

RayShelf<sup>TM</sup> is an unprecedented shelving system, designed by the Italian architect Matteo Gerbi. The motivation for the design was to create a practical, functional object for walls that doubles as a fully customisable art installation. Through different combinations of the variously-shaped support units, and a plurality of bars, which replace the classic board design, the user may create numerous arrangements to suit specific needs, spaces and aesthetic tastes. RayShelf<sup>TM</sup> is entirely manufactured in the UK.

## **SPECIFICATIONS**

| ITEM                | CIRCULAR<br>SUPPORT             | SQUARE<br>SUPPORT | TRIANGULAR<br>SUPPORT | rectangular<br>Support | ELLIPTICAL<br>SUPPORT | SET OF 4 BARS<br>(120CM)           |
|---------------------|---------------------------------|-------------------|-----------------------|------------------------|-----------------------|------------------------------------|
| DIMENSIONS          | 20X20X16cm<br>(HxWxD)           |                   |                       | 40X15X16cm<br>(HxWxD)  |                       | 25X12X120cm<br>(Hx <b>W</b> xL)    |
| MAX. LOAD           | 15 KG                           |                   |                       | 20 KG                  |                       | 5 KG EACH BAR/<br>(ONE METER SPAN) |
| MATERIAL/<br>FINISH | STEEL (1.5cm TK)/POWDER COATING |                   |                       |                        |                       | ALLUMINIUM/<br>POWDER COATING      |

### SUPPORTS STANDARD COLOURS

OYSTER WHITE

CHESTNUT BROWN

BLACK