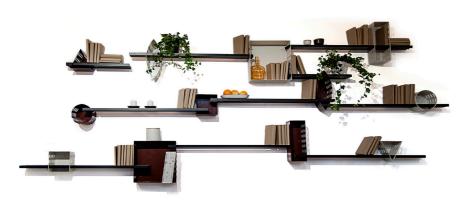

# RAY SHELF™ THE REVOLUTIONARY SHELVING SYSTEM

RayShelf<sup>TM</sup> is an unprecedented shelving system, designed by the Italian architect Matteo Gerbi. The motivation for the design was to create a practical, functional object for walls that doubles as a fully customisable art installation. Through different combinations of the variously-shaped support units, and a plurality of bars, which replace the classic board design, the user may create numerous arrangements to suit specific needs, spaces and aesthetic tastes. RayShelf<sup>TM</sup> is entirely manufactured in the UK.

# ALLOW YOUR IMAGINATION FREE REIN

Through its system of shapes and bars, RayShelf™ gives rise to endless combinations and configurations. Play with various compositions until you find the one that works for you!