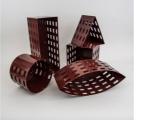

# RAY SHELF™ THE REVOLUTIONARY SHELVING SYSTEM

RayShelf<sup>TM</sup> is an unprecedented shelving system, designed by the Italian architect Matteo Gerbi. The motivation for the design was to create a practical, functional object for walls that doubles as a fully customisable art installation. Through different combinations of the variously-shaped support units, and a plurality of bars, which replace the classic board design, the user may create numerous arrangements to suit specific needs, spaces and aesthetic tastes. RayShelf<sup>TM</sup> is entirely manufactured in the UK.

## **SPECIFICATIONS**

| ITEM                | CIRCULAR<br>SUPPORT             | SQUARE<br>SUPPORT | TRIANGULAR<br>SUPPORT | rectangular<br>Support | ELLIPTICAL<br>SUPPORT | SET OF 4 BARS<br>(120CM)           |
|---------------------|---------------------------------|-------------------|-----------------------|------------------------|-----------------------|------------------------------------|
| DIMENSIONS          | 20X20X16cm<br>(HxWxD)           |                   |                       | 40X15X16cm<br>(HxWxD)  |                       | 25X12X120cm<br>(Hx <b>W</b> xL)    |
| MAX. LOAD           | 15 KG                           |                   |                       | 20 KG                  |                       | 5 KG EACH BAR/<br>(ONE METER SPAN) |
| MATERIAL/<br>FINISH | STEEL (1.5cm TK)/POWDER COATING |                   |                       |                        |                       | ALLUMINIUM/<br>POWDER COATING      |

### SUPPORTS STANDARD COLOURS

OYSTER WHITE

CHESTNUT BROWN

BLACK