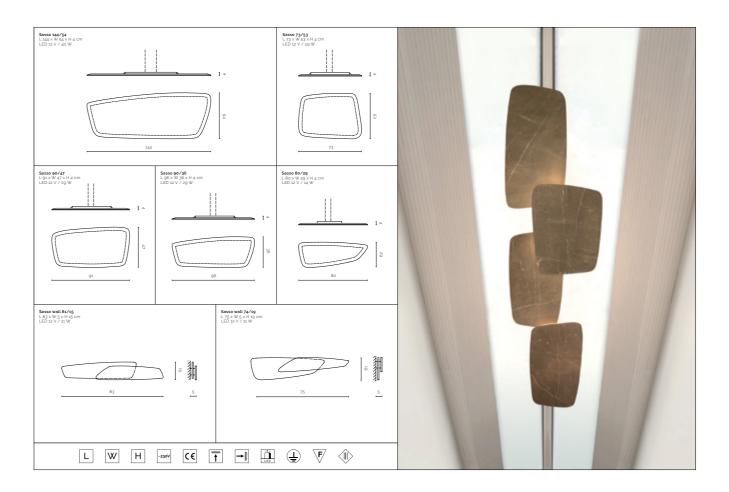

## SASSO

Created with elegance in mind, the smooth outline of this element makes it a beautiful, warm and welcoming complement to any space. The LED lights deliver a characteristic, indirect light, discreetly pointing out the mesmerising beauty of the unique patterns. The suspended variant is available both in carrara, which delivers a matte finish, and bronze amani, which is glossy in solitary application, and matte in composition. These familiar, friendly shapes create a feeling of welcomeness and serenity in any application.

#### SASSO

Carrara marble / Bronze Amani Marble

LED 12 V / 3000 K — IP 20

Suspended luminaire or wall sconce made from marble with high-performance LED lights.

СМ BAM Carrara Bronze Amani Marble marble

Sasso