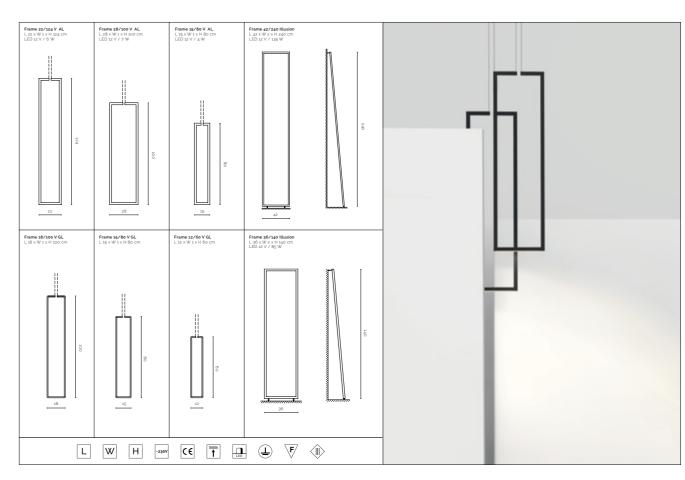

## FRAME

An ideal element of any space that speaks a clear, minimalist architectural language. A suspension sculpture with a grasping outline and high-performance light sources, this impressive element places emphasis on the essential beauty of symmetry and contrast. Able to create and define spaces and planes, both ethereally light and distinct. Can be joined together due to the openness of the design, endlessly variable to create an infinite number of dimensions.

### FRAME

 $\label{thm:continuous} \mbox{ Vertically suspended, aluminium frames with high-performance LED lights. }$ Vertically suspended decorative glass frame.

Acrylic diffuser

LED 12 V / 3000 K — IP 20

 $\label{thm:constraints} \textit{Free-standing aluminium frame with high-performance LED lights}.$ 

Anodized aluminium / Bronze anodized / Black anodized / Glass / Painted aluminium

GL

PA Painted aluminium

Frame Frame