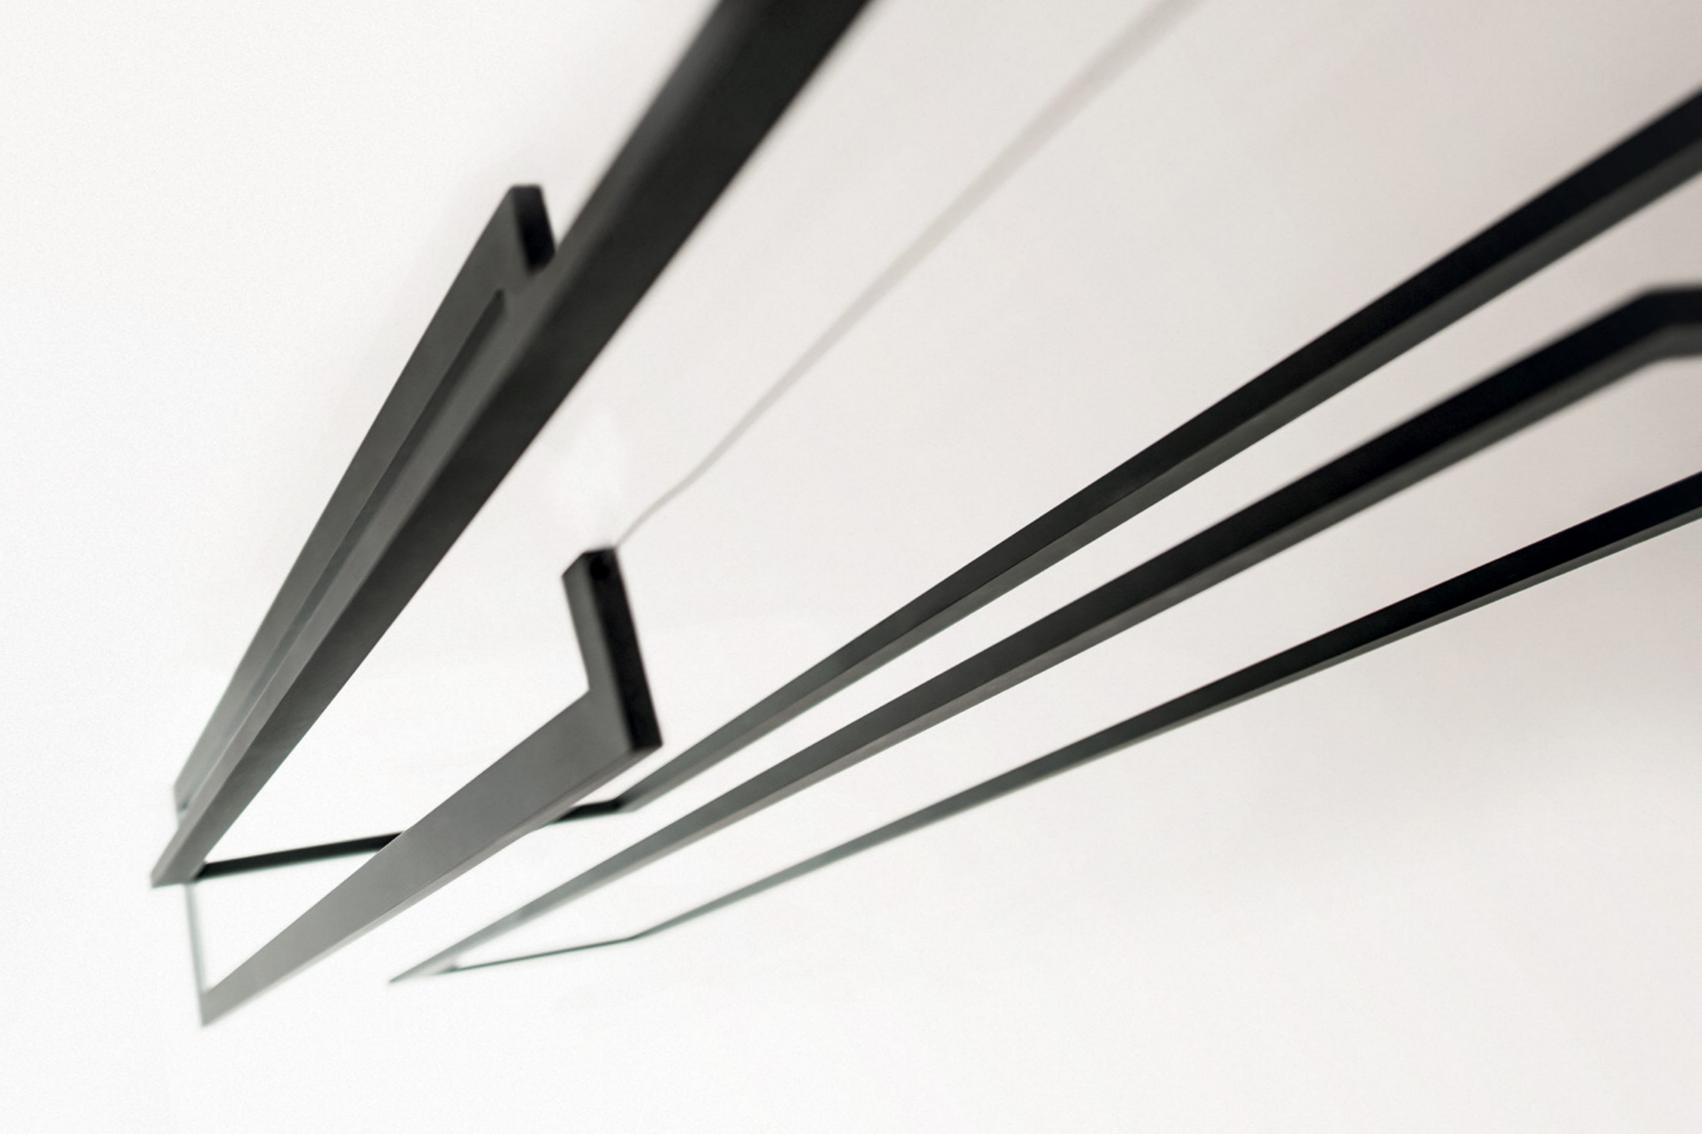

## FRAME

An ideal element of any space that speaks a clear, minimalist architectural language. A suspension sculpture with a grasping outline and high-performance light sources, this impressive element places emphasis on the essential beauty of symmetry and contrast. Able to create and define spaces and planes, both ethereally light and distinct. Can be joined together due to the openness of the design, endlessly variable to create an infinite number of dimensions.

### FRAME

 $\label{thm:continuous} \mbox{ Vertically suspended, aluminium frames with high-performance LED lights. }$ Vertically suspended decorative glass frame.

Acrylic diffuser

LED 12 V / 3000 K — IP 20