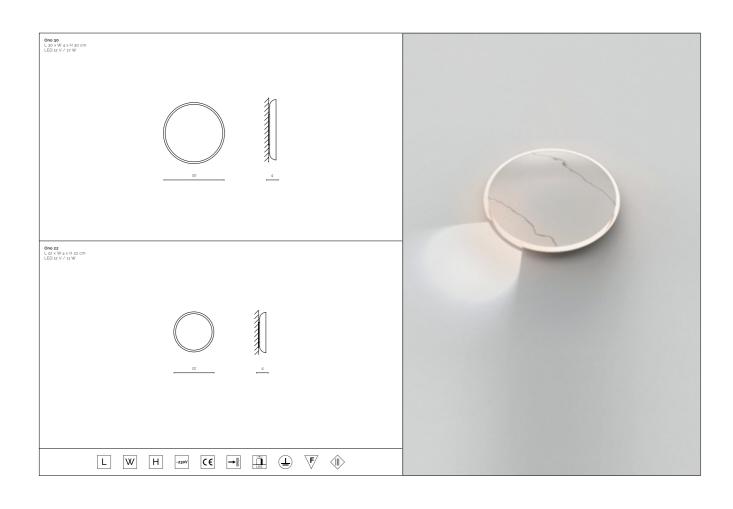

## 0 N O

Wall lamp with polished carrara marble face featuring a circular metal ring to direct the light of high-performance LEDs inside. The exterior ring may be white or the natural finish of copper. Breathtakingly elegant and light, yet still allows playful variations, giving both a directed light, and a beautiful glow from underneath the copper shade.

#### ONO

Wall sconce with polished stone face and copper shade with high-performance LED lights.

Carrara marble / Copper /
Painted aluminium
Carrara Copper Painted
LED 12 V / 3000 K — IP 20
CM CO PA
Rainted aluminium
Carrara Copper Painted
aluminium

Ono