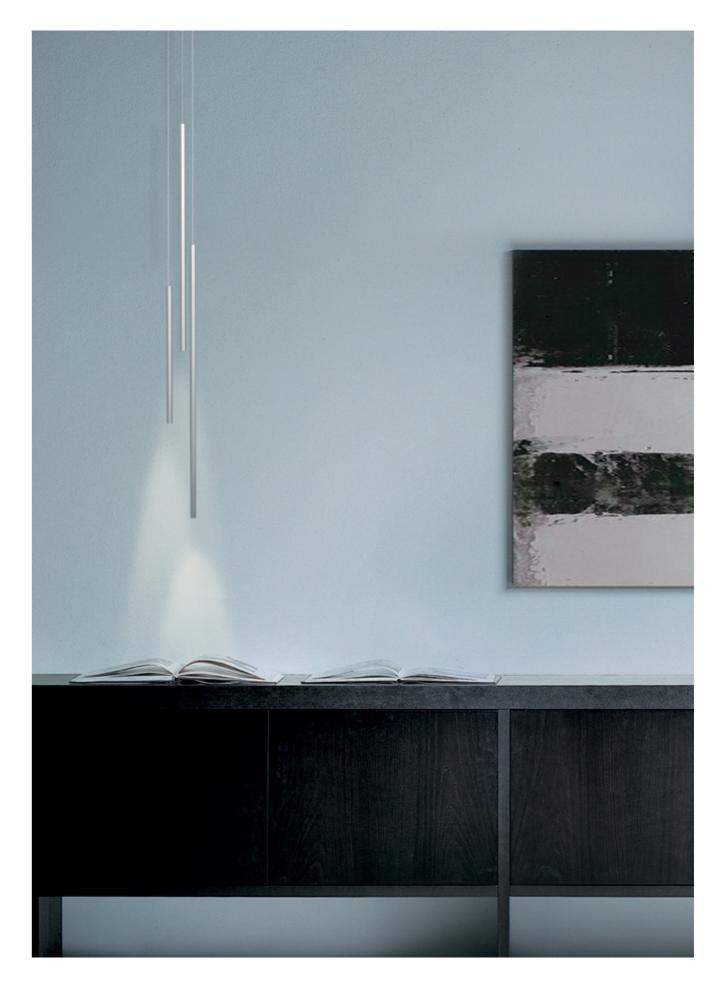

# RUTIL

Delivering options ranging from ultra-slim form to thicker variants, this element is attractive both in singular or composition application, shining in different characters depending on the distance to the lit surface. Its various finishes feature polished or anodised aluminium in bronze, and various other colours. A distinct and defined element in any architectural space.

# RUTIL Hexagonal aluminium suspended light with ultra-compact, high intensity LED light. Anodized aluminium / Bronze anodized / Black anodized / Polished aluminium / Painted aluminium Anodized Bronze Black Polished Painted LED 350 mA / 3000 K— IP 20 Black Anodized aluminium Anodized aluminium Anodized aluminium Anodized aluminium anodized aluminium