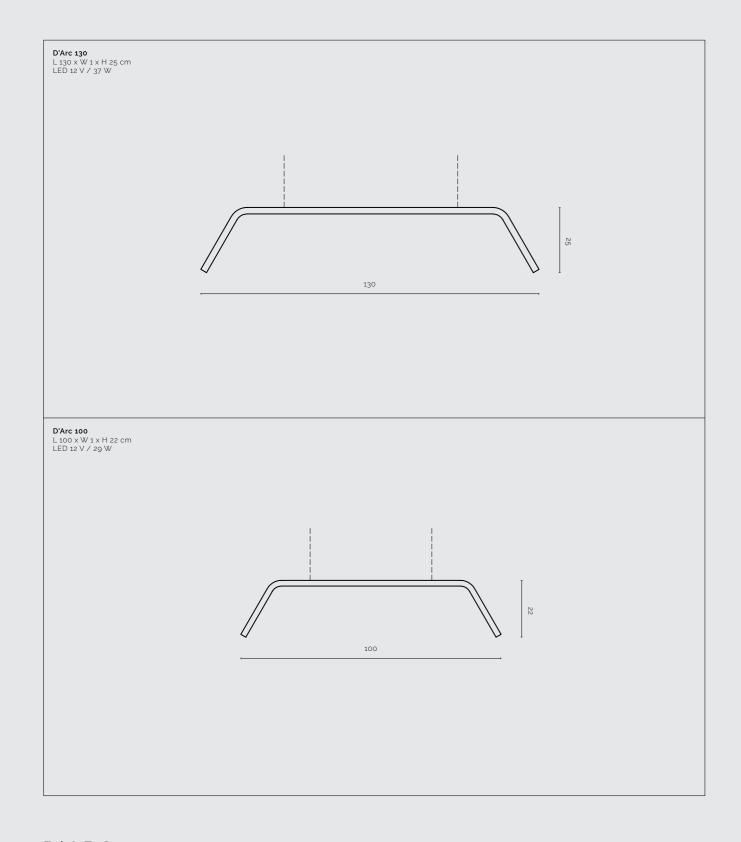

## D'ARC

Double-bent polished bronze profile with high performance LED lights.

....

Bronze
Acrylic diffuser
LED 12 V / 3000 K — IP 20

BR Bronze

D'Arc D'Arc