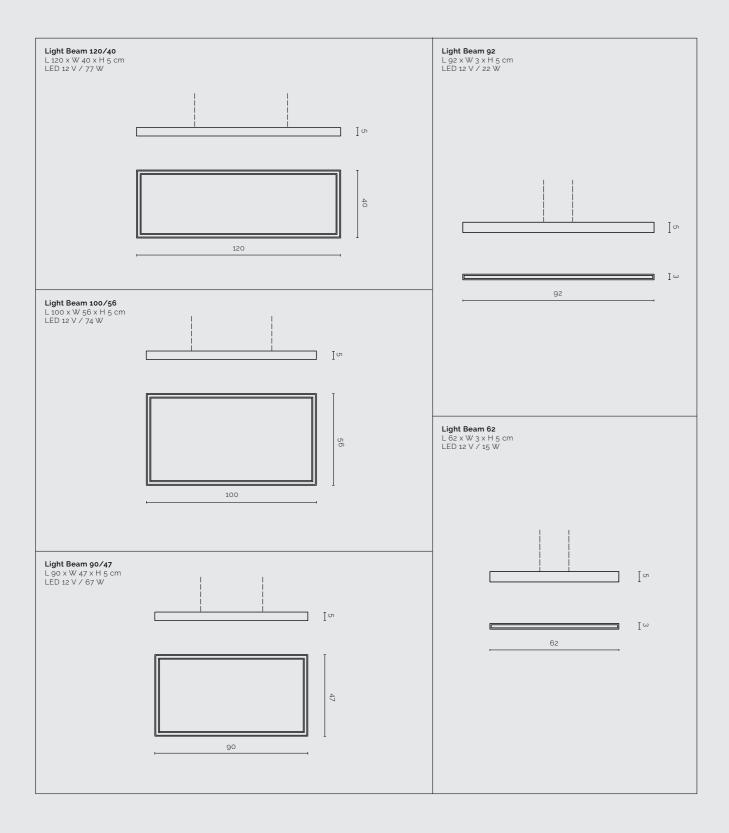

# LIGHT BEAM

Each beam is made from a single piece of marble cut by water jets, this piece shines both direct and indirect light through the body of the lamp, accentuating the unique colour and transparency of each piece.

## LIGHT BEAM

Water jet cut, extremely slim marble element with multiple slim outline LED lights - available as single beam or frame.

Carrara marble / Corian

Acrylic diffuser

LED 12 V / 3000 K — IP 20

Carrara Marble