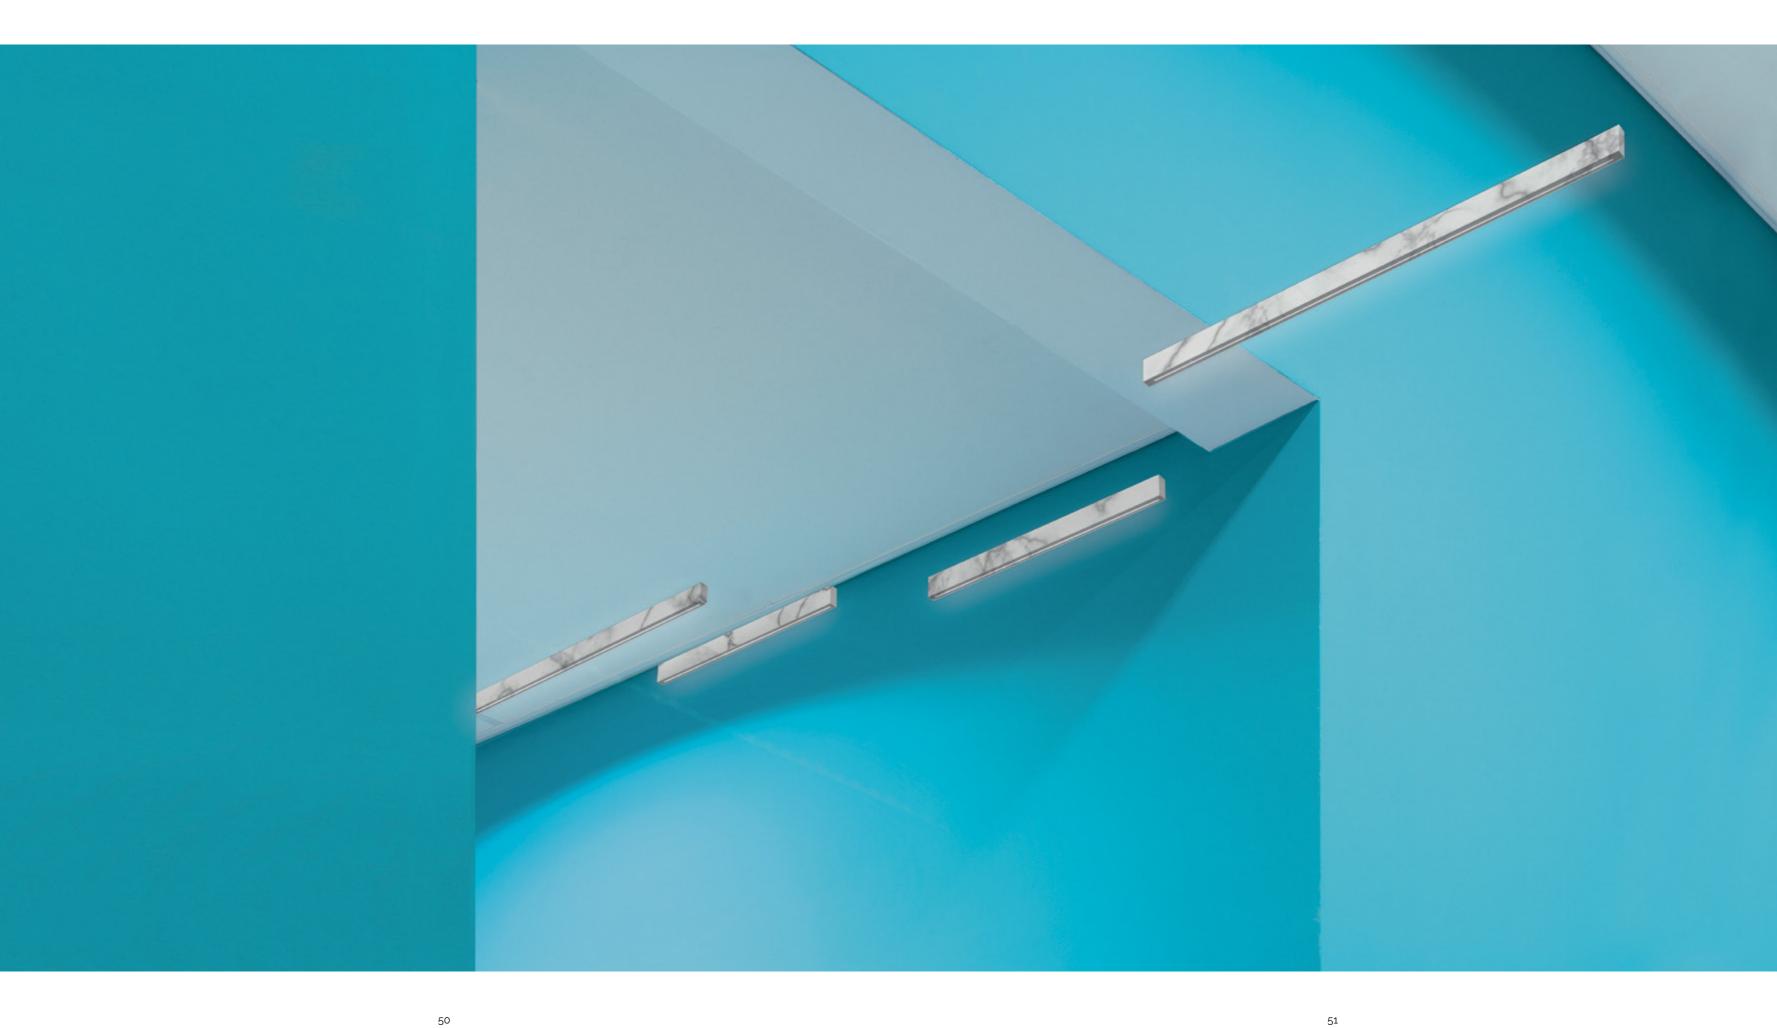

# LIGHT BEAM

Each beam is made from a single piece of marble cut by water jets, this piece shines both direct and indirect light through the body of the lamp, accentuating the unique colour and transparency of each piece.

## LIGHT BEAM

Water jet cut, extremely slim marble element with multiple slim outline LED lights - available as single beam or frame.

Carrara marble / Corian

Acrylic diffuser

LED 12 V / 3000 K — IP 20

Carrara Marble