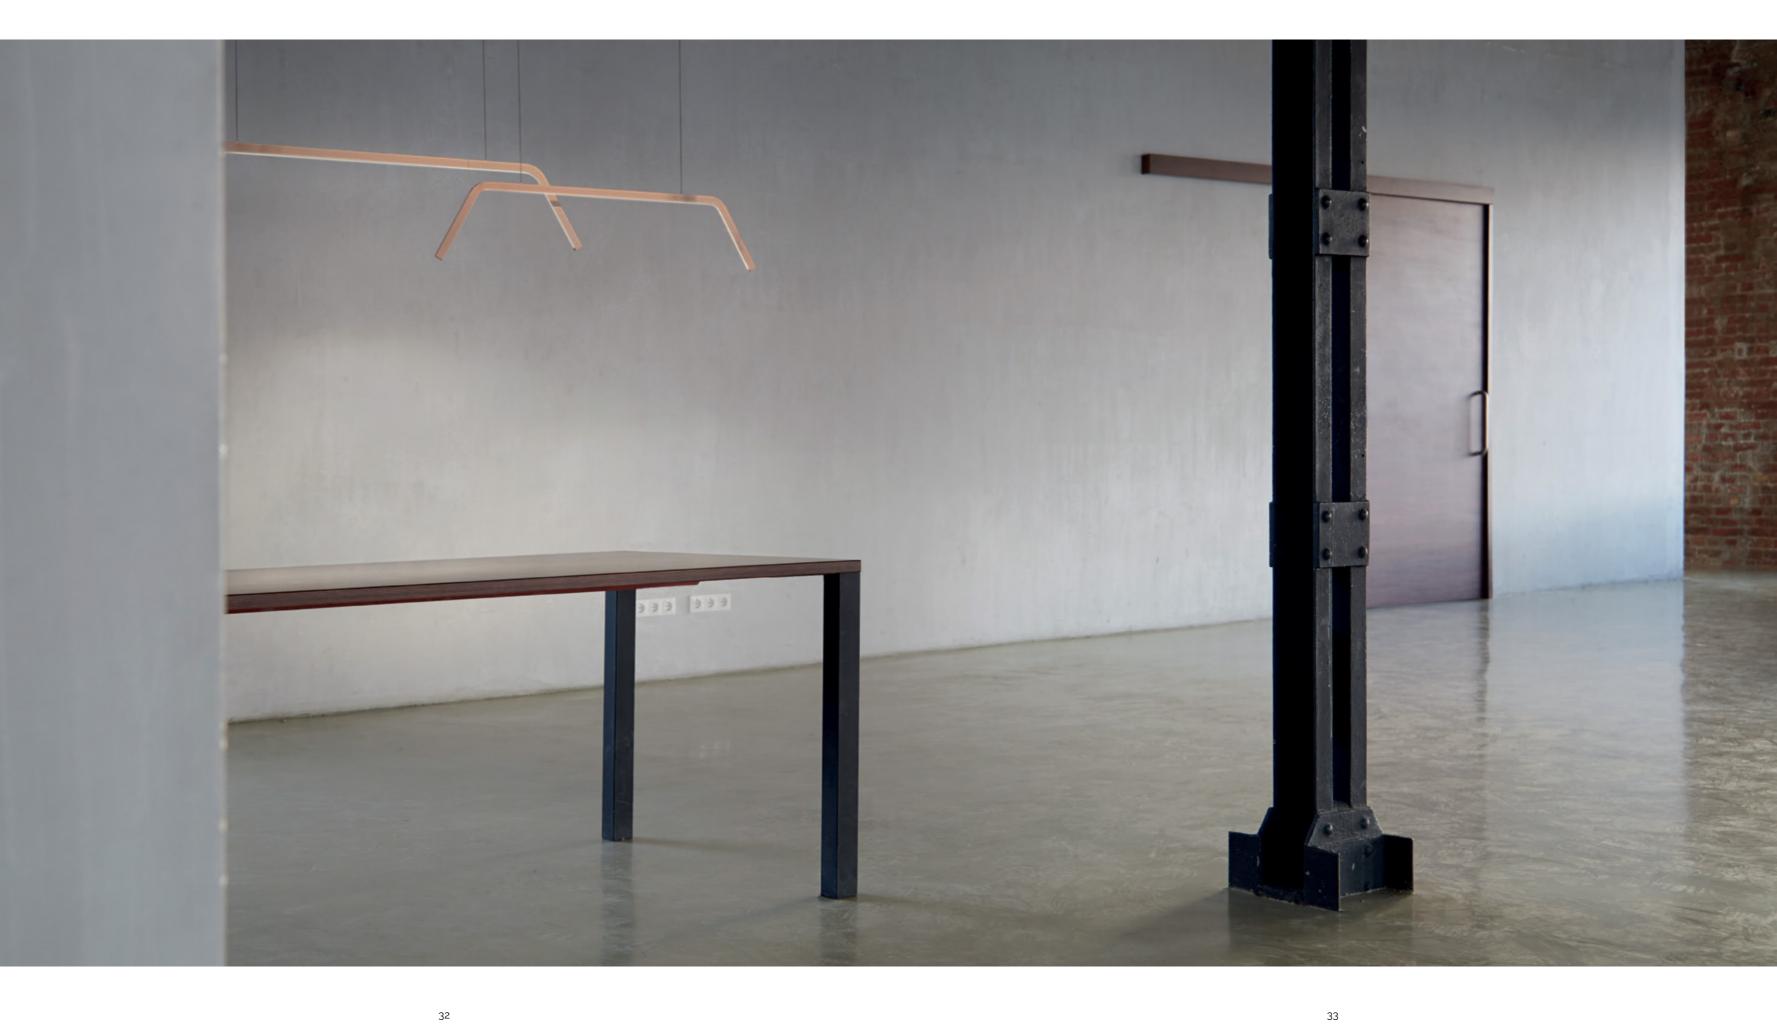

# D'ARC

D'Arc shines an even, beautiful light under the space it embraces, evoking both traditional and modern appearances with the warm appearance of the bronze body and the ultra-modern, smooth LEDs inside.

## D'ARC

Double-bent polished bronze profile with high performance LED lights.

....

Bronze
Acrylic diffuser
LED 12 V / 3000 K — IP 20

BR Bronze

D'Arc D'Arc