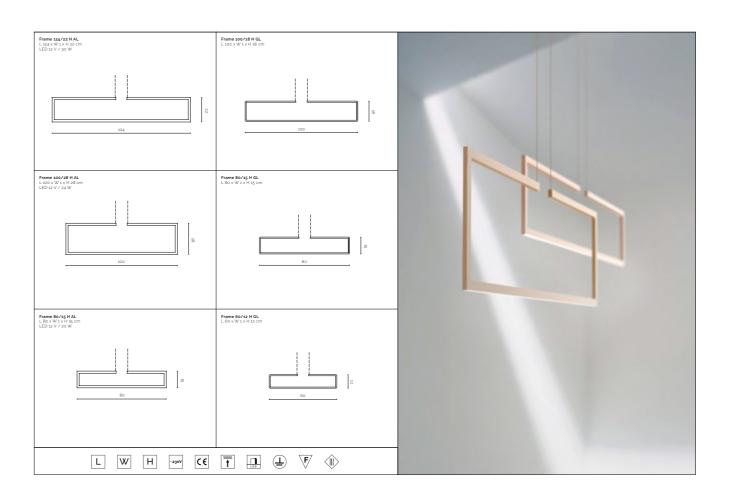

## FRAME

An ideal element of any space that speaks a clear, minimalist architectural language. A suspension sculpture with a grasping outline and high-performance light sources, this impressive element places emphasis on the essential beauty of symmetry and contrast. Able to create and define spaces and planes, both ethereally light and distinct. Can be joined together due to the openness of the design, endlessly variable to create an infinite number of dimensions.

### FRAME

 $\label{thm:continuous} \mbox{ Vertically suspended, aluminium frames with high-performance LED lights. }$ Vertically suspended decorative glass frame.

Acrylic diffuser

LED 12 V / 3000 K — IP 20

 $\label{thm:constraints} \textit{Free-standing aluminium frame with high-performance LED lights}.$ 

Anodized aluminium / Bronze anodized / Black anodized / Glass / Painted aluminium

GL

PA Painted aluminium

Frame Frame