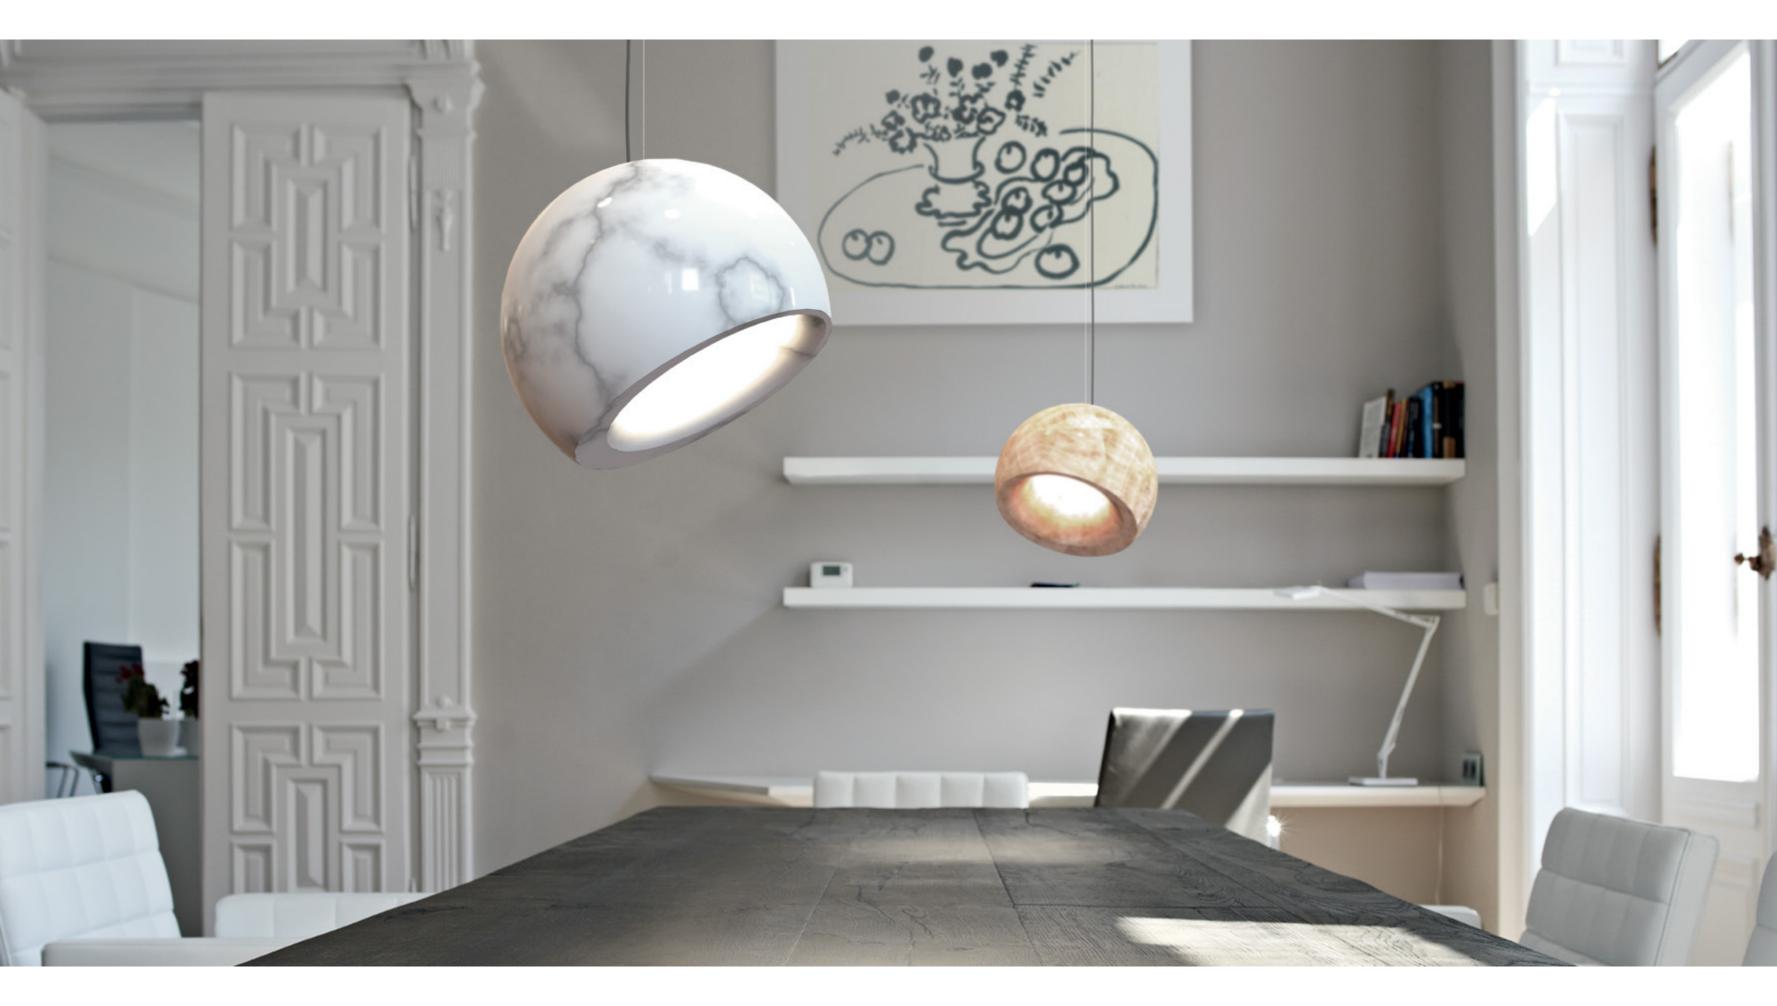

## SASSO

Created with elegance in mind, the smooth outline of this element makes it a beautiful, warm and welcoming complement to any space. The LED lights deliver a characteristic, indirect light, discreetly pointing out the mesmerising beauty of the unique patterns. The suspended variant is available both in carrara, which delivers a matte finish, and bronze amani, which is glossy in solitary application, and matte in composition. These familiar, friendly shapes create a feeling of welcomeness and serenity in any application.

#### SASSO

Carrara marble / Bronze Amani Marble

LED 12 V / 3000 K — IP 20

Suspended luminaire or wall sconce made from marble with high-performance LED lights.

СМ BAM Carrara Bronze Amani Marble marble

Sasso