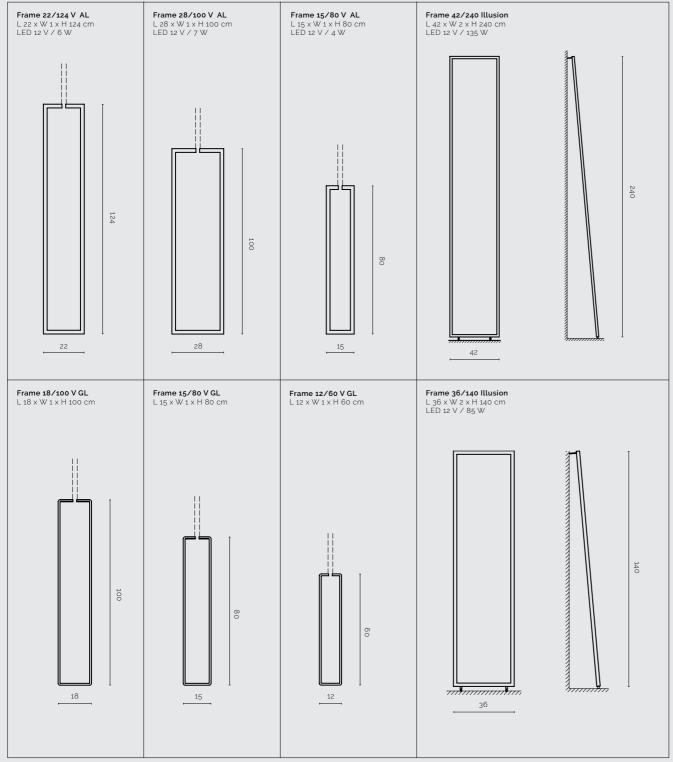

### FRAME

 $\label{thm:continuous} \mbox{ Vertically suspended, aluminium frames with high-performance LED lights. }$ Vertically suspended decorative glass frame.

Acrylic diffuser

LED 12 V / 3000 K — IP 20

 $\label{thm:constraints} \textit{Free-standing aluminium frame with high-performance LED lights}.$ 

Anodized aluminium / Bronze anodized / Black anodized / Glass / Painted aluminium

GL

PA Painted aluminium