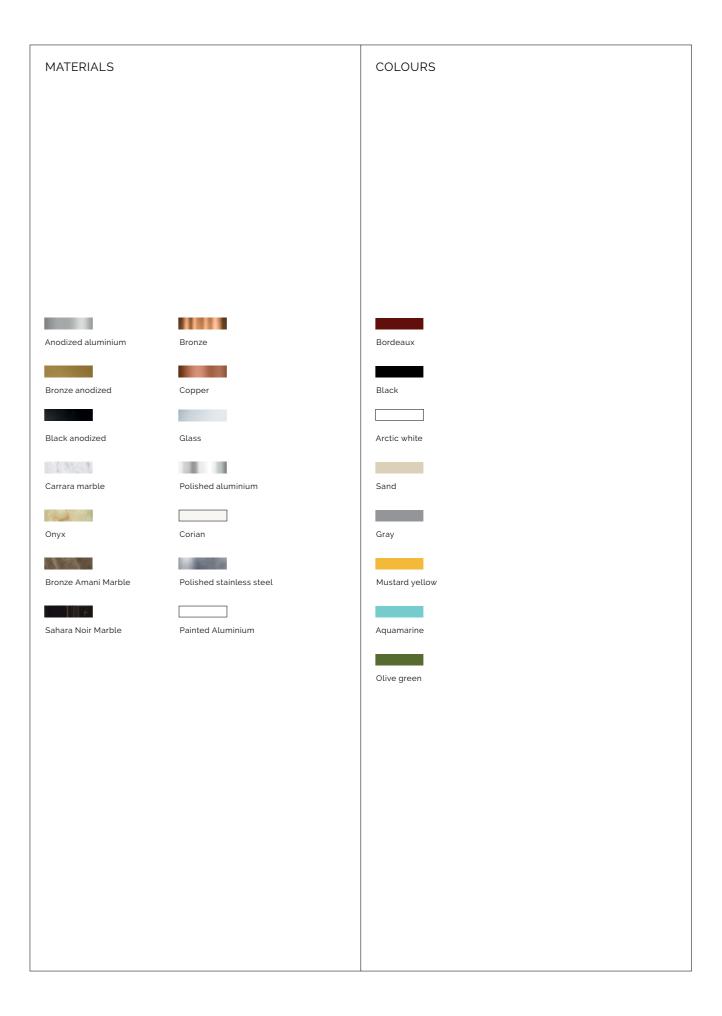

mind, the smooth outline of this element makes it a beautiful, warm and welcoming complement to any space. The LED lights deliver a characteristic, indirect light, discreetly pointing out the mesmerising beauty of the unique patterns. The suspended variant is available both in carrara, which delivers a matte finish, and bronze amani, which is glossy in solitary application, and matte in composition. These familiar, friendly shapes create a feeling of welcomeness and serenity in any application.





#### SASSO

Carrara marble / Bronze Amani Marble

LED 12 V / 3000 K — IP 20

Suspended luminaire or wall sconce made from marble with high-performance LED lights.

СМ BAM Carrara Bronze Amani Marble marble



Sasso





# TECHNICAL DATA



























# MATERIAL/COLOUR COLLECTION



### MARKS & SYMBOLS

L Length

W Width

H Height

230 V

CE Product conforms to European Community Directive

Fixable to ceiting

Fixable to wall

LED

Only basic insulation, accesible conductors are earthed. Earthing: compulsory.

Suitability for direct mounting on normal flammable surfaces.

Protection class 3, fixture delivered without transformer. Use with electronic transformers only.

# CONTENTS

| LIGHTS ON       |    |
|-----------------|----|
| ABOUT US        |    |
| RUTIL           |    |
| A R C           | 1  |
| D'ARC           | 2  |
| FRAME           | 3  |
| LIGHT BEAM      | 4  |
| MONO            | 5  |
| R A Y           | 6  |
| HEXAN           | 6  |
| 0 N O           | 7  |
| G E O           | 8  |
| SASSO           | 9  |
| TECHNICAL DATA  | 10 |
| MATERIAL/COLOUR