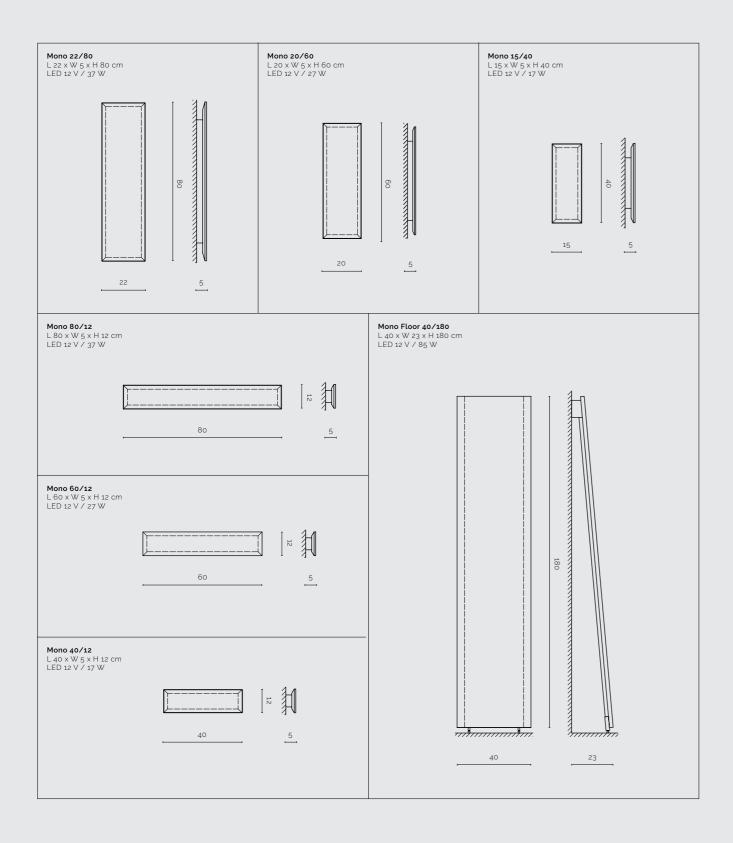

# MONO

### MONO

Rectangular marble free-standing lamp or wall sconce with backside high-performance LED lights.

Carrara marble / Bronze Amani Marble / Sahara Noir Marble

CM BAM SNM

LED 12 V / 3000 K

Carrara Bronze Amani Sahara Noir

IP 20 Marble Marble Marble

Mono Mono