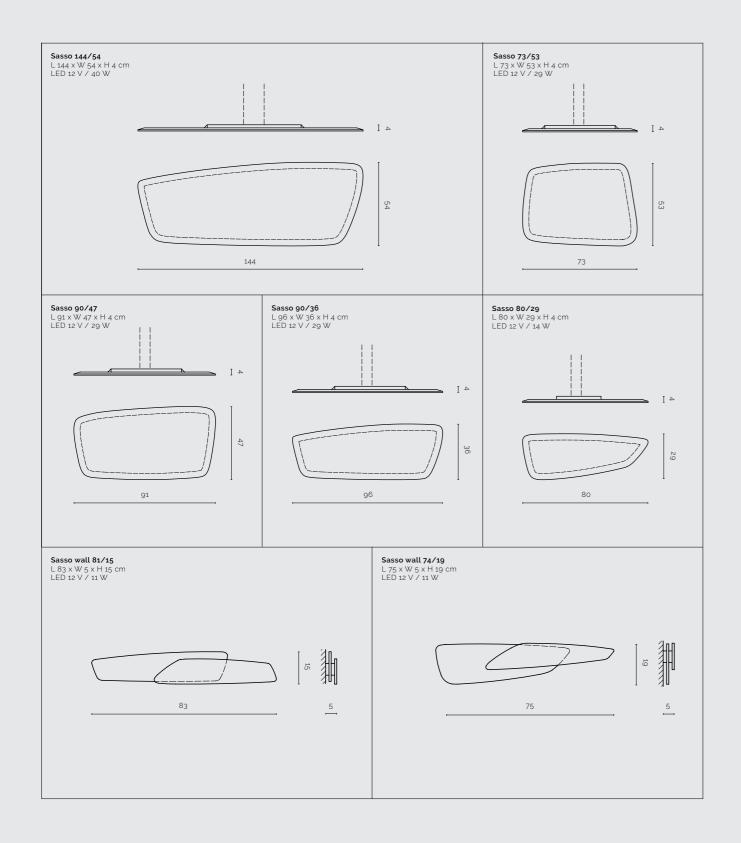

## SASSO

Created with elegance in mind, the smooth outline of this element makes it a beautiful, warm and welcoming complement to any space. The LED lights deliver a characteristic, indirect light, discreetly pointing out the mesmerising beauty of the unique patterns. The suspended variant is available both in carrara, which delivers a matte finish, and bronze amani, which is glossy in solitary application, and matte in composition. These familiar, friendly shapes create a feeling of welcomeness and serenity in any application.

#### SASSO

Carrara marble / Bronze Amani Marble

LED 12 V / 3000 K — IP 20

Suspended luminaire or wall sconce made from marble with high-performance LED lights.

СМ BAM Carrara Bronze Amani Marble marble

Sasso