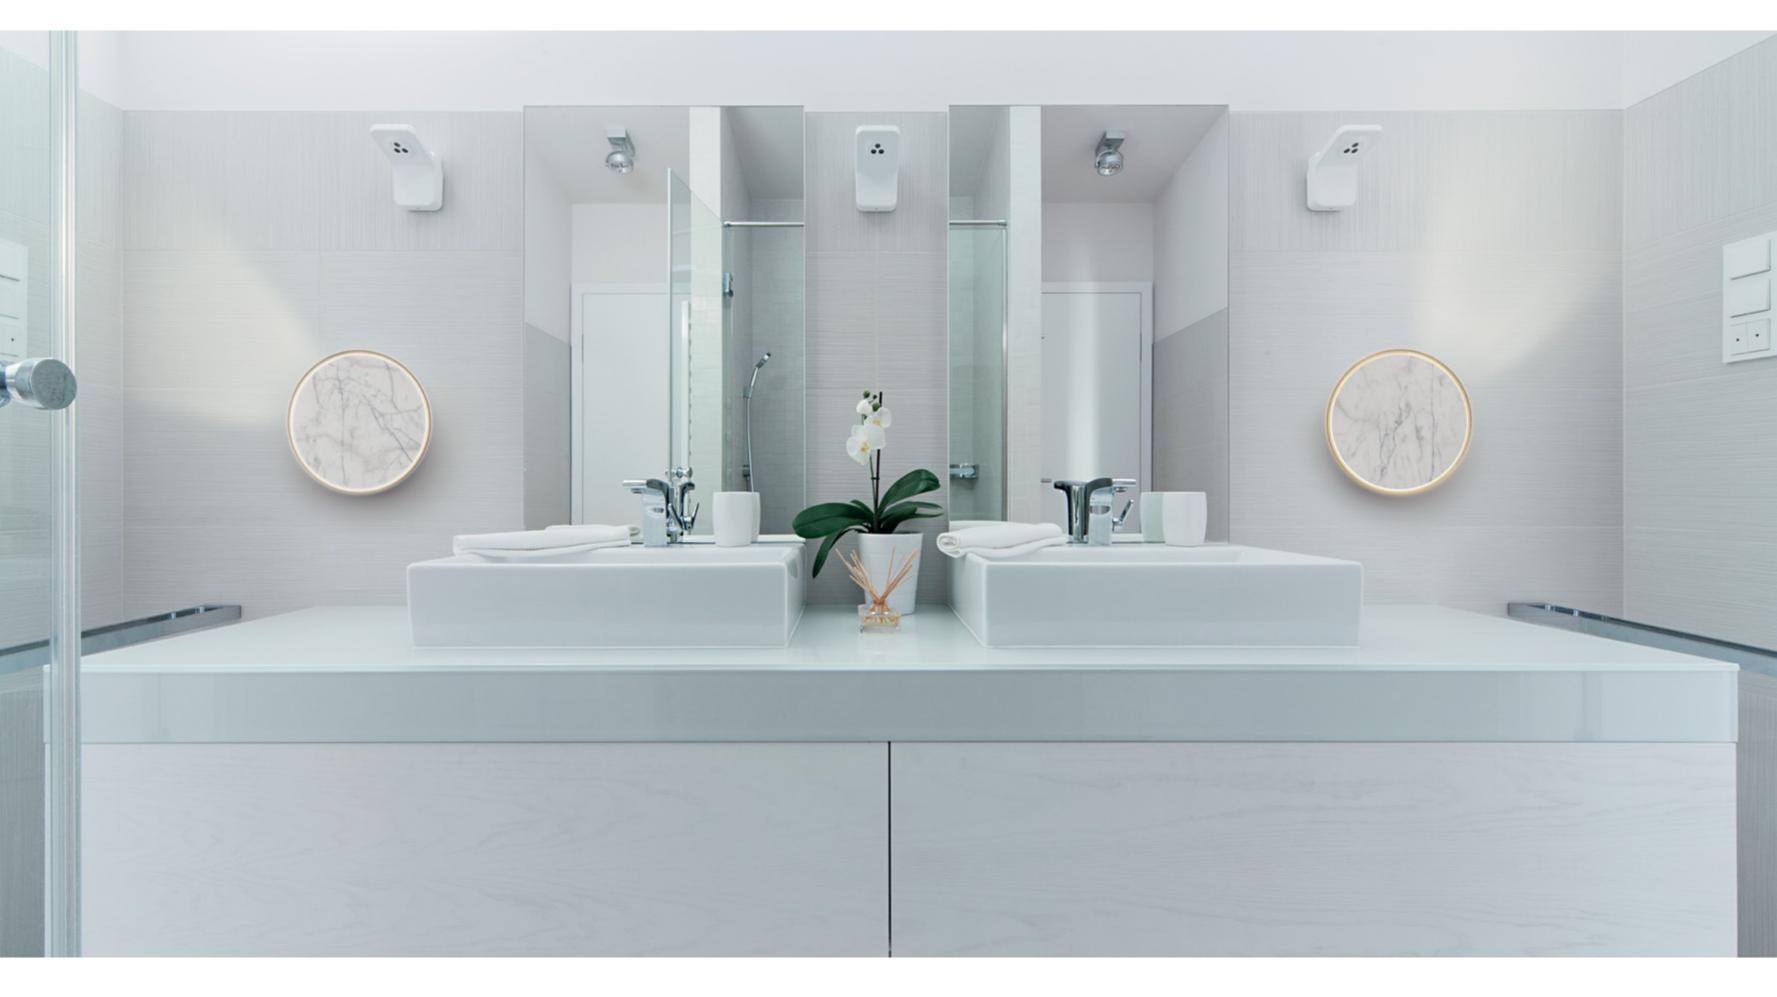

## 0 N O

Wall lamp with polished carrara marble face featuring a circular metal ring to direct the light of high-performance LEDs inside. The exterior ring may be white or the natural finish of copper. Breathtakingly elegant and light, yet still allows playful variations, giving both a directed light, and a beautiful glow from underneath the copper shade.

#### ONO

Wall sconce with polished stone face and copper shade with high-performance LED lights.

Carrara marble / Copper /
Painted aluminium
Carrara Copper Painted
LED 12 V / 3000 K — IP 20
CM CO PA
Rainted aluminium
Carrara Copper Painted
aluminium