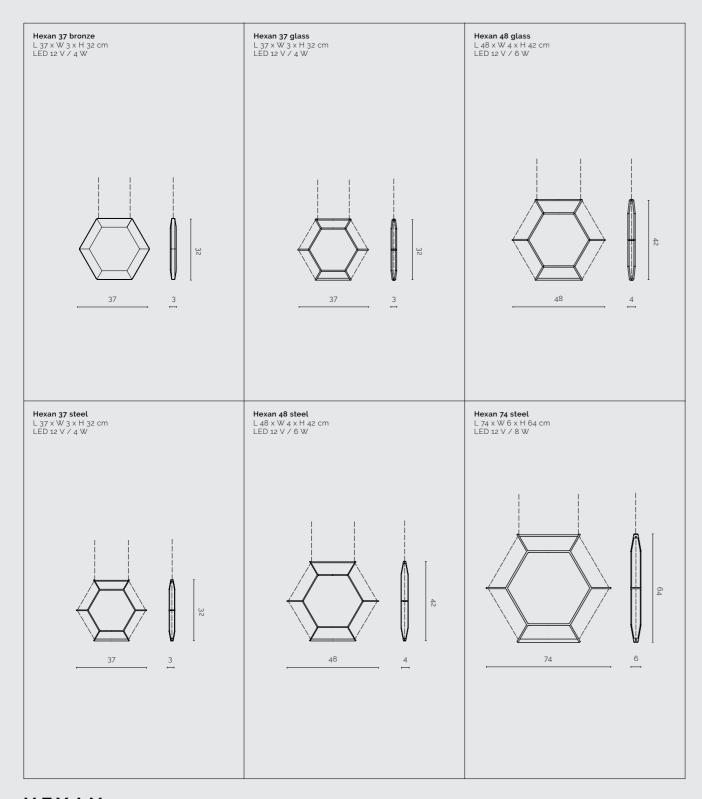

## HEXAN

Elegance and grandeur are the two words that instantly appear in a spectator's mind - this element is made both with a full-face bronze body, shining with the timeless warmth of this classic material, and a frame-only appearance, in glass and steel versions, showing a minimal, ethereal face towards the world. These two fundamentally different approaches show a beautiful system of counterpoints, being able to shape the space they inhabit through contrasting appearances.

#### HEXAN

Cast, chiselled and polished bronze hexagon with high-performance LED lights. Glass hexagonal frame made with traditional techniques with high-performance LED lights.

Painted steel frame with multiple high-performance LED lights.

Bronze / Glass / Steel BR GL SB SW Acrylic diffuser Glass Black White Bronze LED 12 V / 3000 K — IP 20

Hexan Hexan