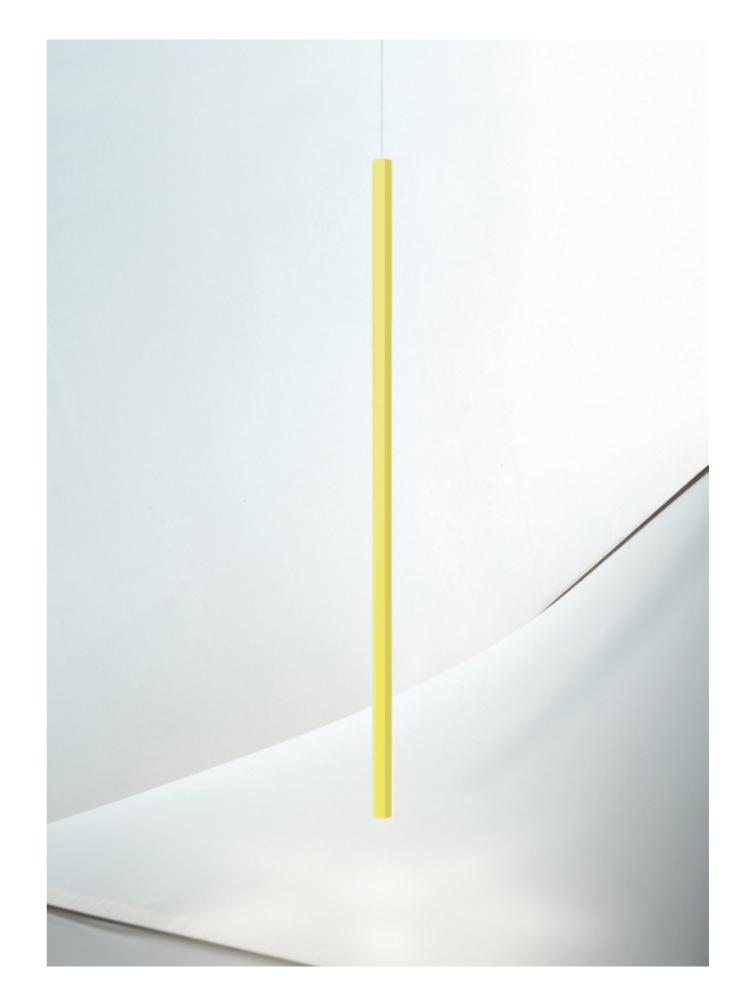

# ARC

This highly versatile array of curved and straight elements captures the essence of graceful movements, enabling the designer to compose their own highways of light into any space. Infinitely variable, it is an elegant solution for any person to shape the space they wish to define, grouping and directing these lines of light to find the exact shape their fantasy is looking for.

#### ARC

Anodized aluminium / Bronze anodized / Black anodized

Arylic diffuser

LED 12 V / 3000 K — IP 20

Anodized aluminium anodized aluminium anodized anodized