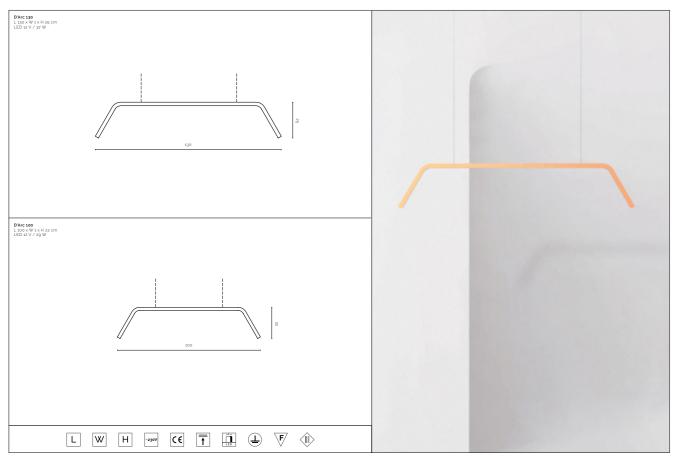

# D'ARC

D'Arc shines an even, beautiful light under the space it embraces, evoking both traditional and modern appearances with the warm appearance of the bronze body and the ultra-modern, smooth LEDs inside.

## D'ARC

Double-bent polished bronze profile with high performance LED lights.

....

Bronze
Acrylic diffuser
LED 12 V / 3000 K — IP 20

BR Bronze

D'Arc D'Arc