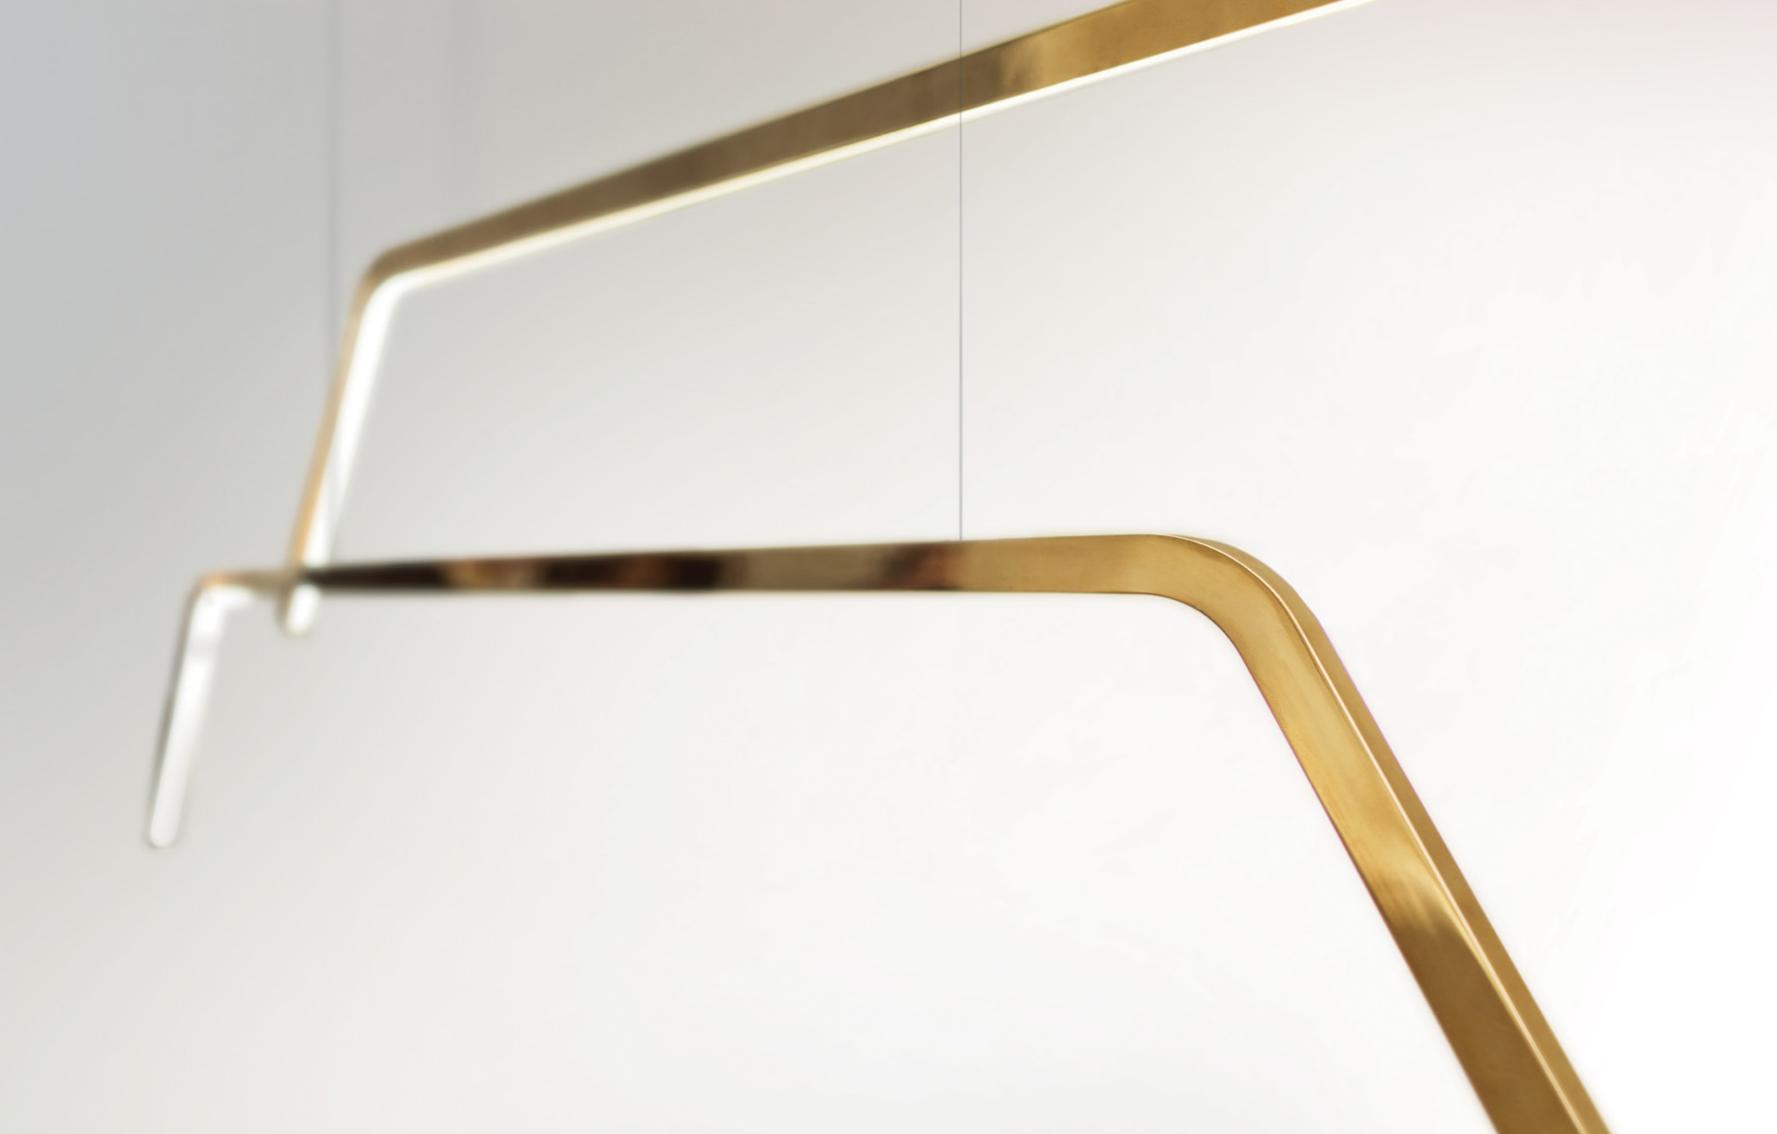

# D'ARC

D'Arc shines an even, beautiful light under the space it embraces, evoking both traditional and modern appearances with the warm appearance of the bronze body and the ultra-modern, smooth LEDs inside.

## D'ARC

Double-bent polished bronze profile with high performance LED lights.

....

Bronze
Acrylic diffuser
LED 12 V / 3000 K — IP 20

BR Bronze

D'Arc D'Arc