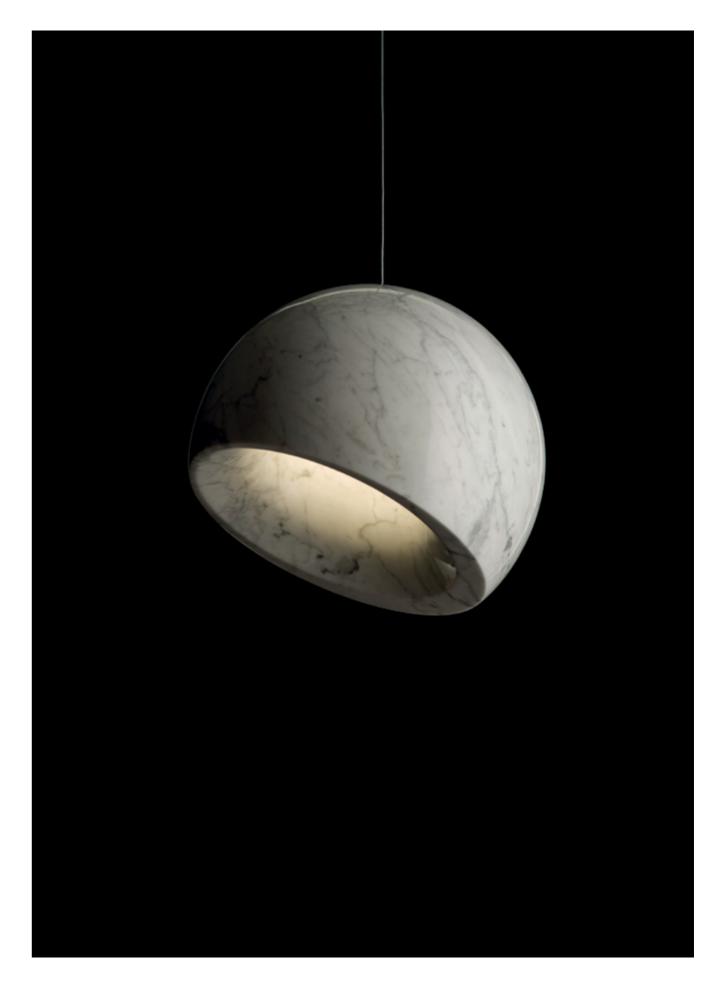

# G E O

#### GEO

Asymmetrical suspension lamp from turned marble or onyx with high-performance LED lights.

Carrara marble / Onyx
LED 230 V / 3000 K
Carrara
Dnyx
IP 20
marble

Geo