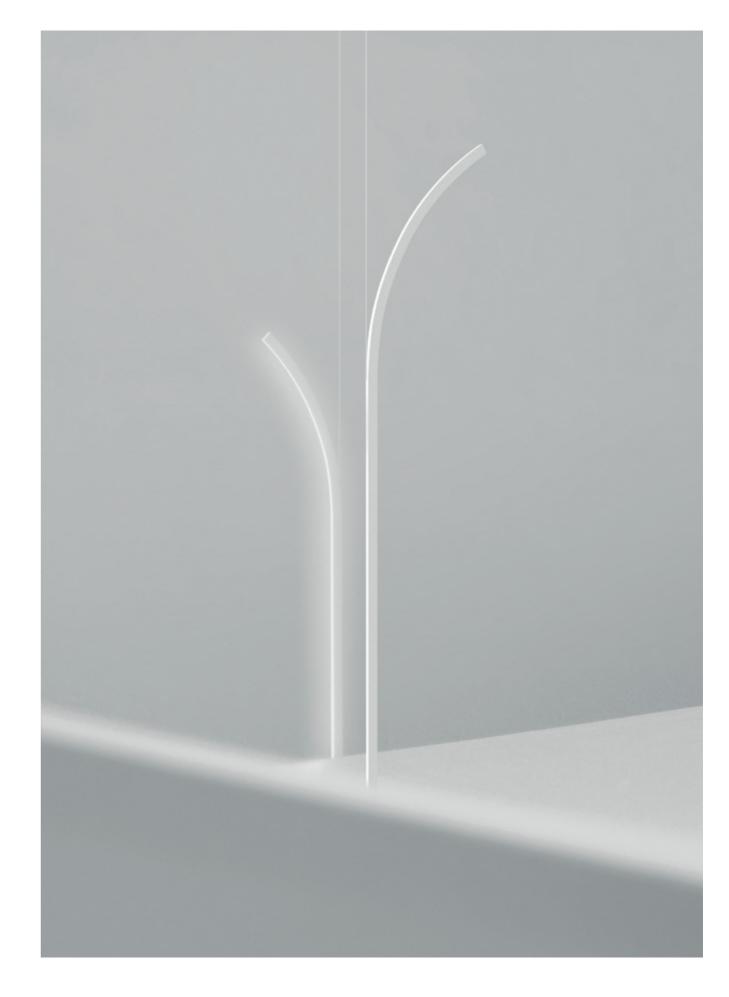

# ARC

This highly versatile array of curved and straight elements captures the essence of graceful movements, enabling the designer to compose their own highways of light into any space. Infinitely variable, it is an elegant solution for any person to shape the space they wish to define, grouping and directing these lines of light to find the exact shape their fantasy is looking for.

#### ARC

Anodized aluminium / Bronze anodized / Black anodized

Arylic diffuser

LED 12 V / 3000 K — IP 20

Anodized aluminium anodized aluminium anodized anodized

### ARC

Arc