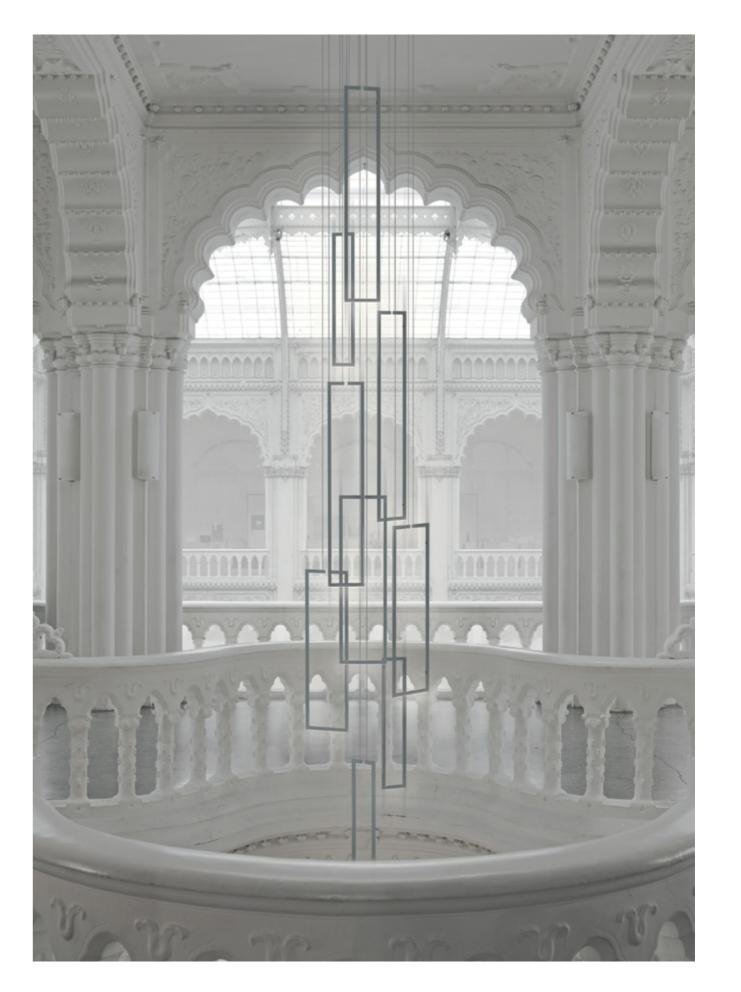

## FRAME

An ideal element of any space that speaks a clear, minimalist architectural language. A suspension sculpture with a grasping outline and high-performance light sources, this impressive element places emphasis on the essential beauty of symmetry and contrast. Able to create and define spaces and planes, both ethereally light and distinct. Can be joined together due to the openness of the design, endlessly variable to create an infinite number of dimensions.

Frame Frame