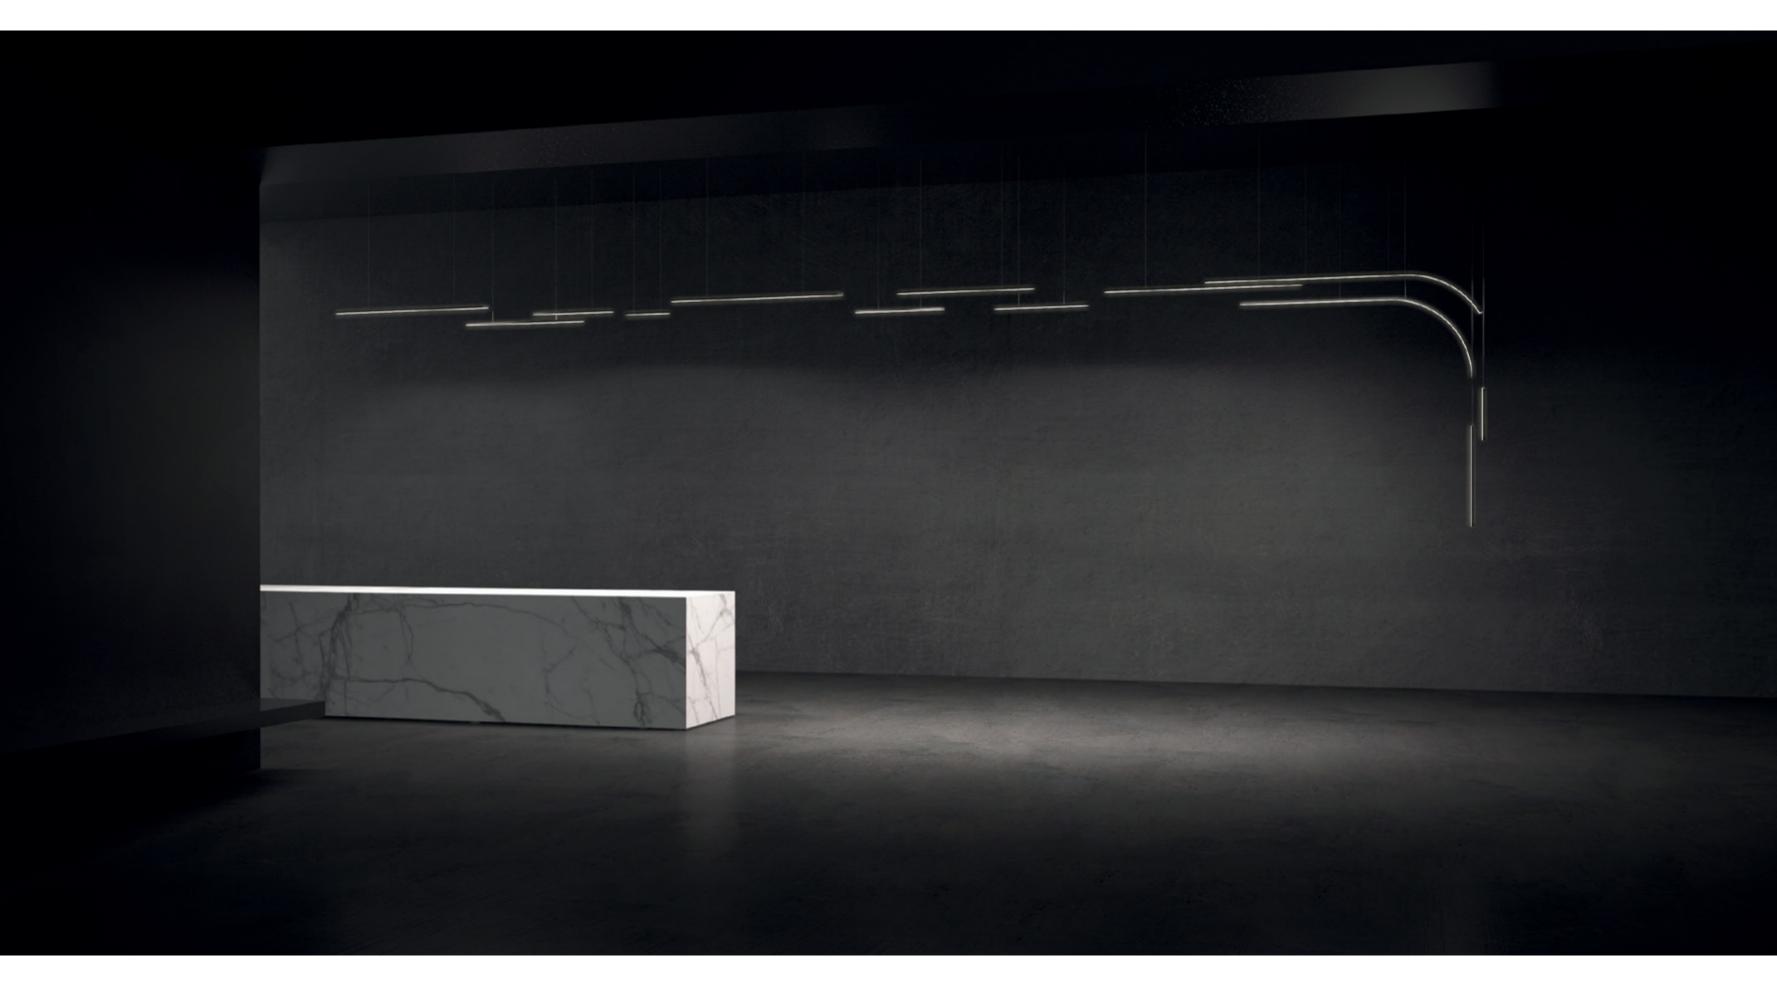

# ARC

This highly versatile array of curved and straight elements captures the essence of graceful movements, enabling the designer to compose their own highways of light into any space. Infinitely variable, it is an elegant solution for any person to shape the space they wish to define, grouping and directing these lines of light to find the exact shape their fantasy is looking for.

#### ARC

Anodized aluminium / Bronze anodized / Black anodized

Arylic diffuser

LED 12 V / 3000 K — IP 20

Anodized aluminium anodized aluminium anodized anodized