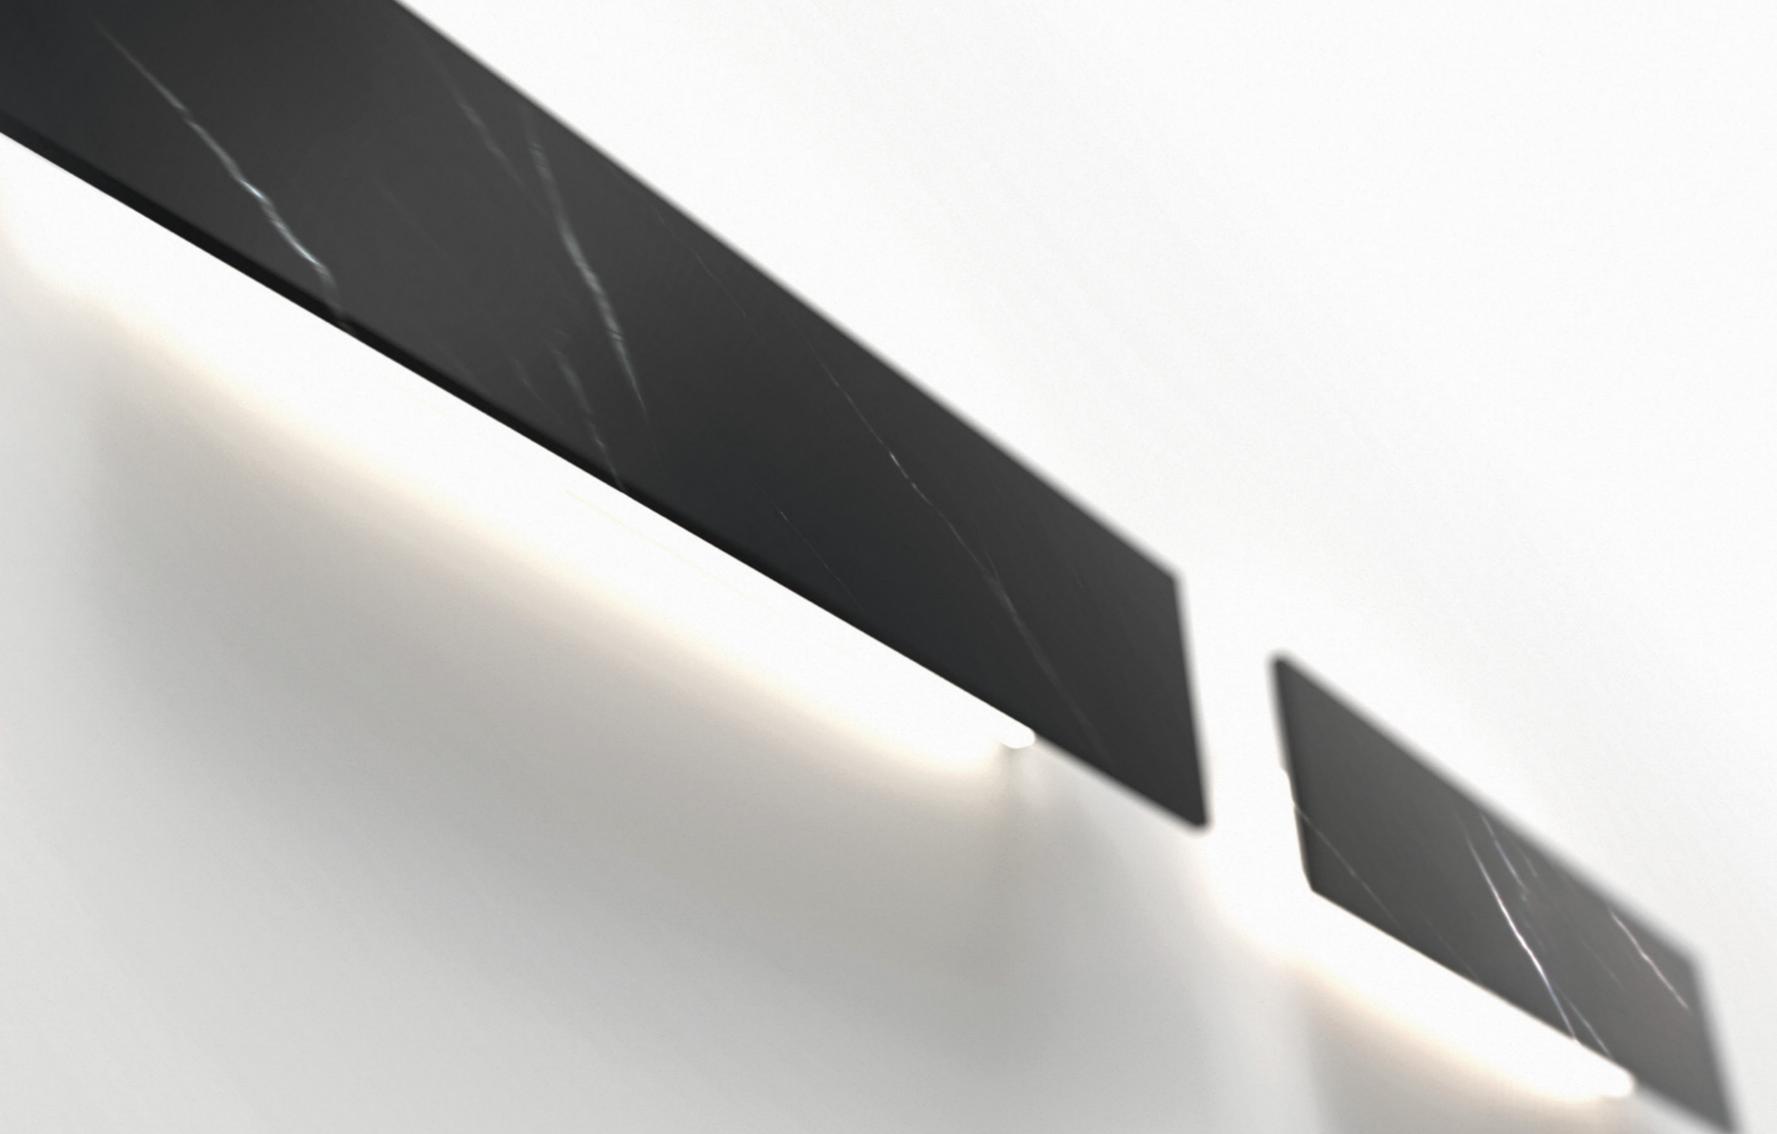

### MONO

Rectangular marble free-standing lamp or wall sconce with backside high-performance LED lights.

Carrara marble / Bronze Amani Marble / Sahara Noir Marble

CM BAM SNM

LED 12 V / 3000 K

Carrara Bronze Amani Sahara Noir

IP 20 Marble Marble Marble

Mono Mono