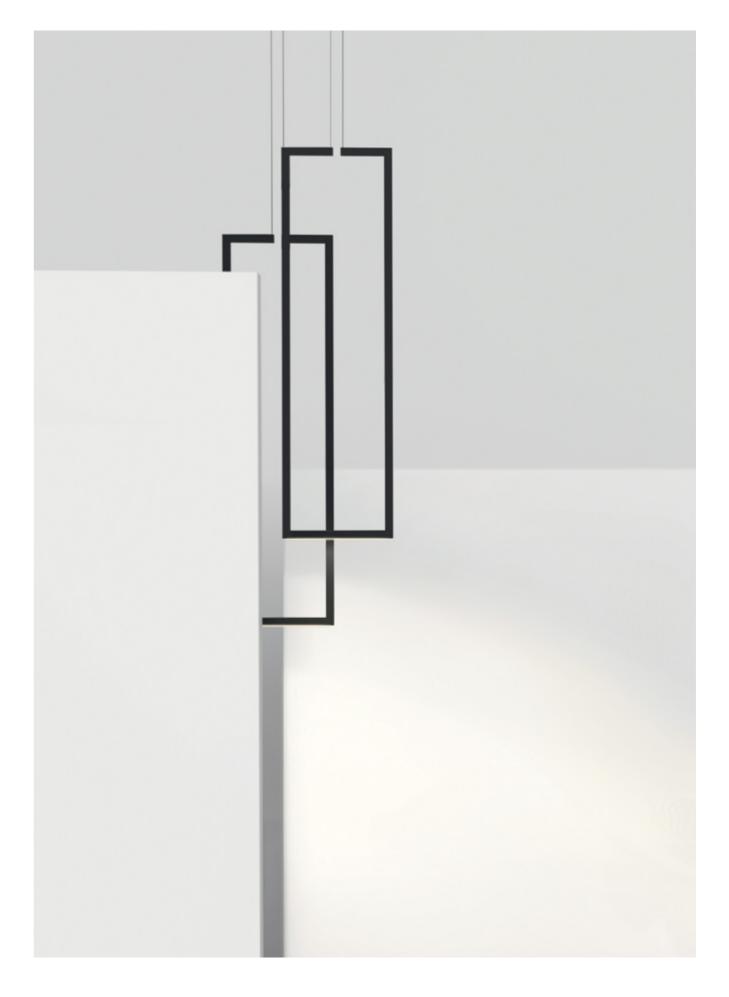

## FRAME

An ideal element of any space that speaks a clear, minimalist architectural language. A suspension sculpture with a grasping outline and high-performance light sources, this impressive element places emphasis on the essential beauty of symmetry and contrast. Able to create and define spaces and planes, both ethereally light and distinct. Can be joined together due to the openness of the design, endlessly variable to create an infinite number of dimensions.

### FRAME

 $\label{thm:continuous} \mbox{ Vertically suspended, aluminium frames with high-performance LED lights. }$ Vertically suspended decorative glass frame.

Acrylic diffuser

LED 12 V / 3000 K — IP 20