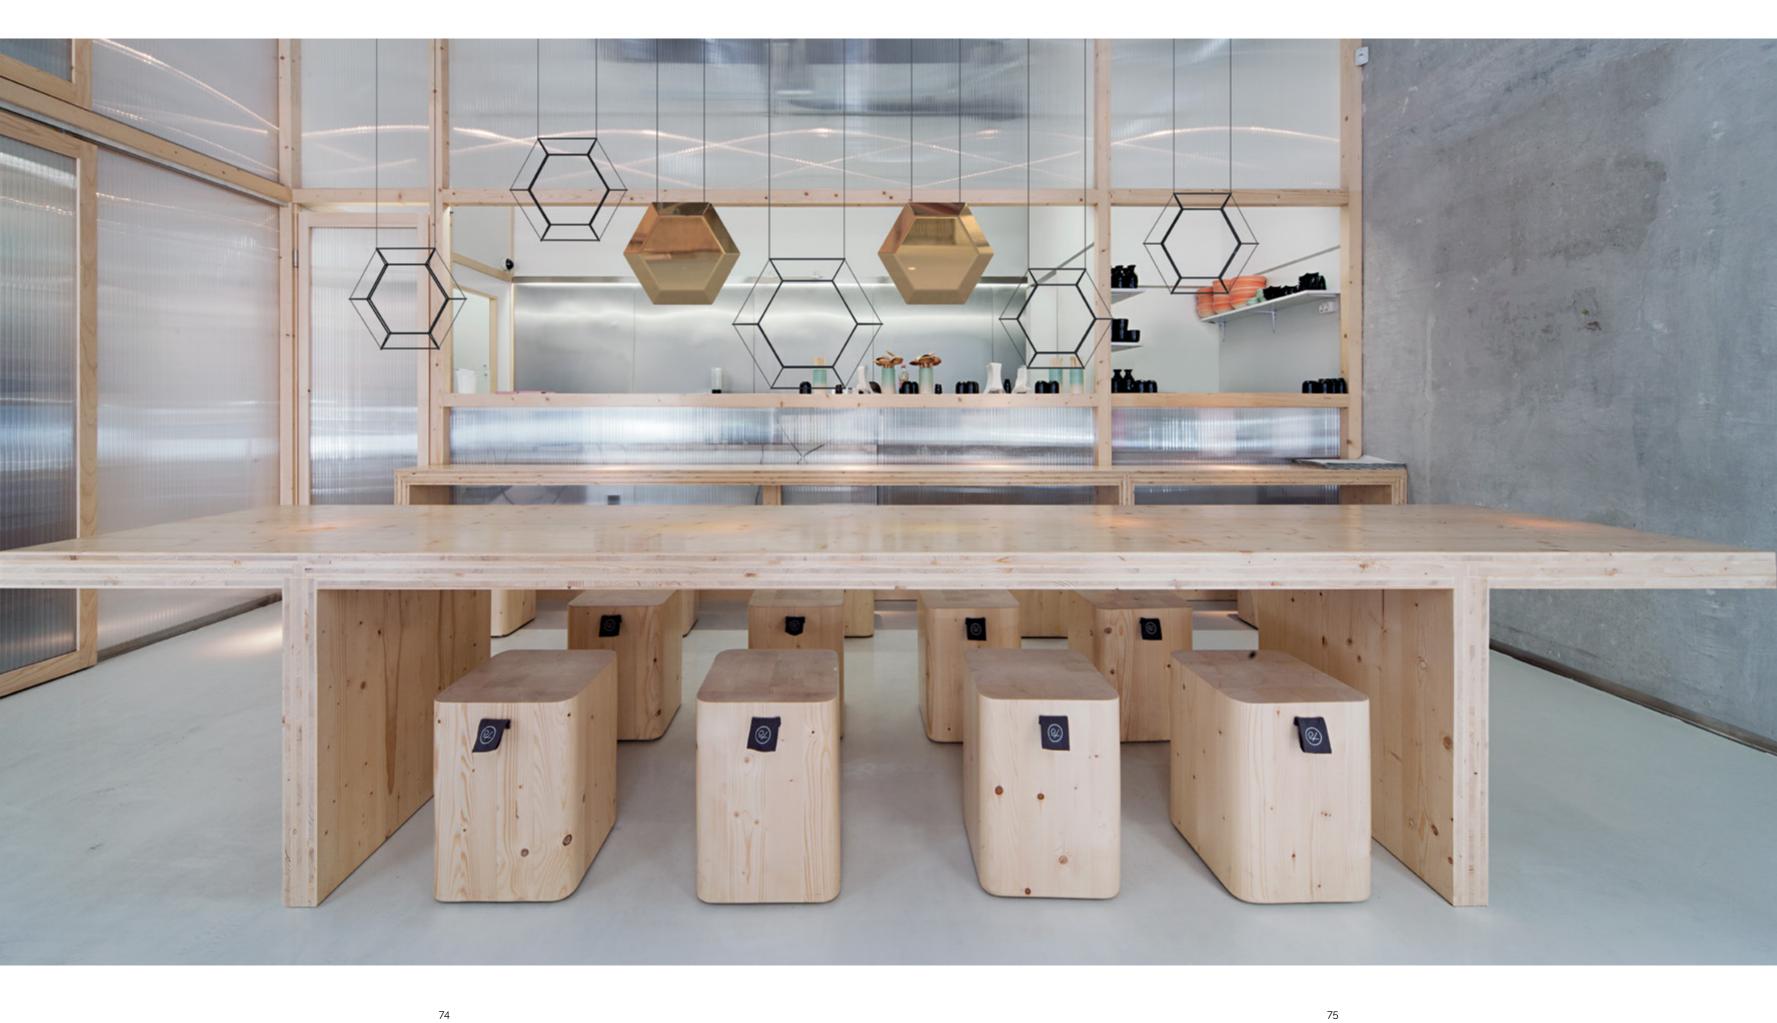

# RUTIL

Delivering options ranging from ultra-slim form to thicker variants, this element is attractive both in singular or composition application, shining in different characters depending on the distance to the lit surface. Its various finishes feature polished or anodised aluminium in bronze, and various other colours. A distinct and defined element in any architectural space.

# RUTIL Hexagonal aluminium suspended light with ultra-compact, high intensity LED light. Anodized aluminium / Bronze anodized / Black anodized / Polished aluminium / Painted aluminium Anodized Bronze Black Polished Painted LED 350 mA / 3000 K— IP 20 Black Anodized aluminium Anodized aluminium Anodized aluminium Anodized aluminium anodized aluminium

Rutil

Rutil Rutil