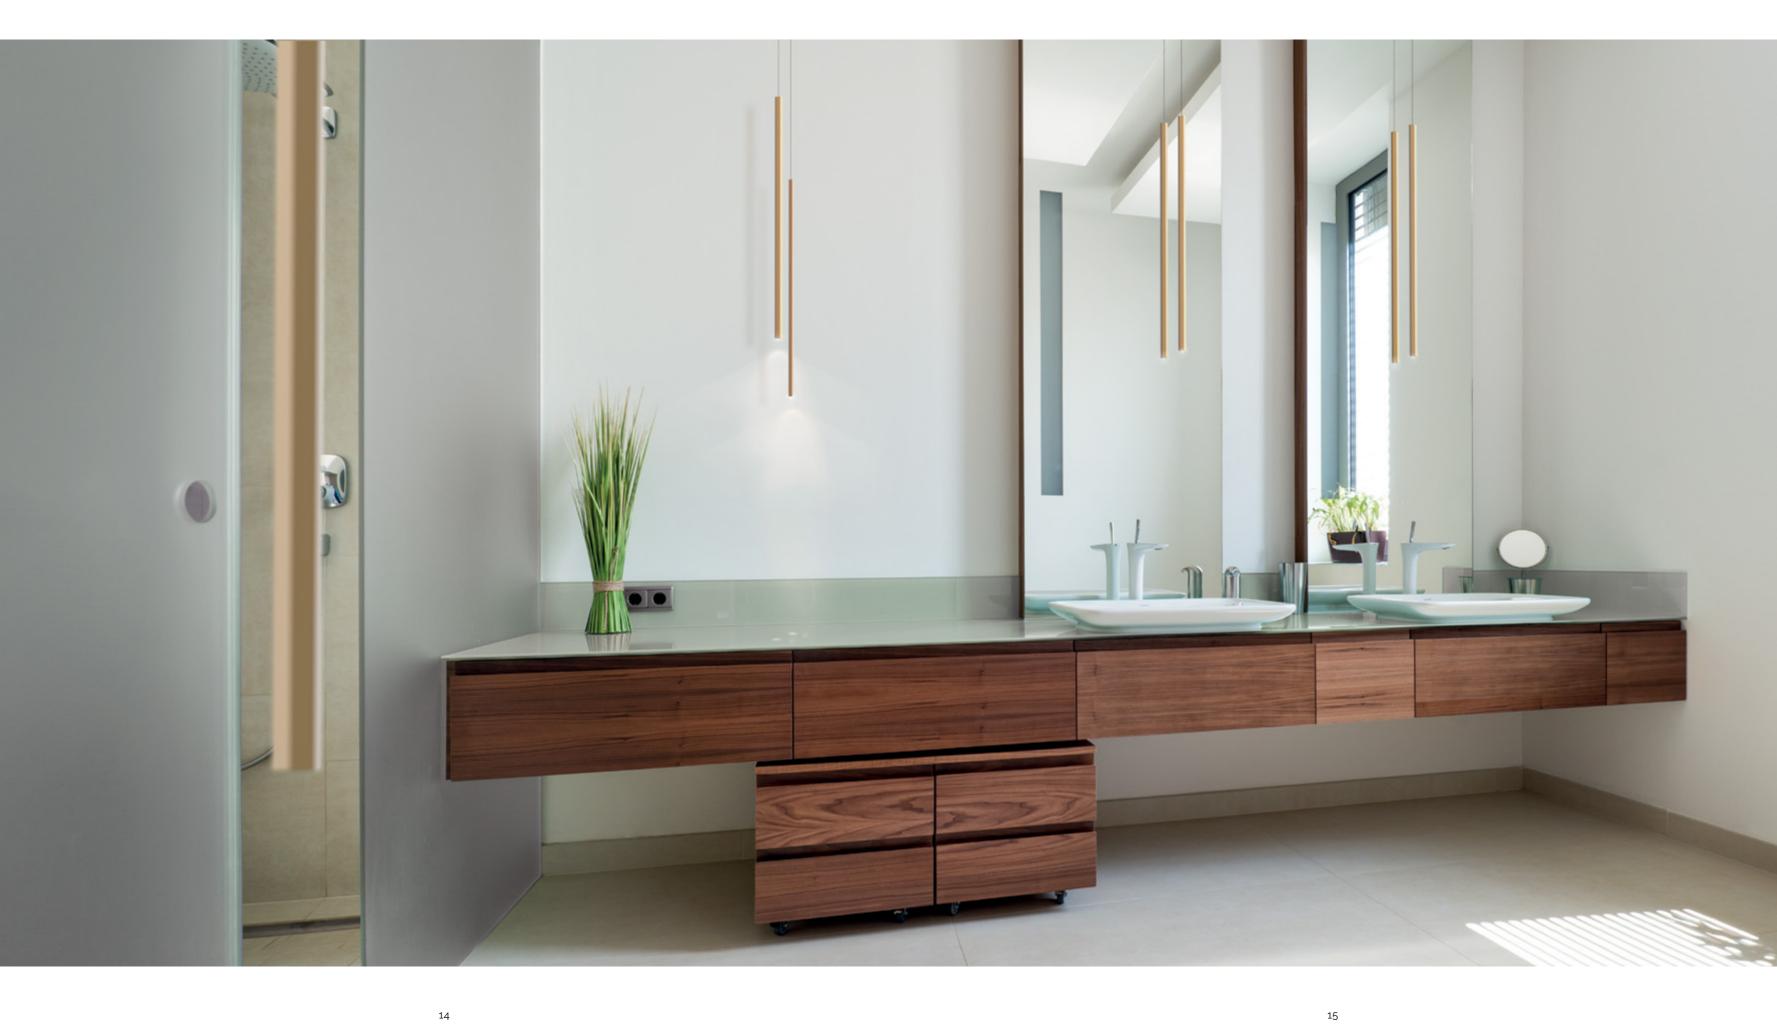

# RUTIL

Delivering options ranging from ultra-slim form to thicker variants, this element is attractive both in singular or composition application, shining in different characters depending on the distance to the lit surface. Its various finishes feature polished or anodised aluminium in bronze, and various other colours. A distinct and defined element in any architectural space.

# RUTIL Hexagonal aluminium suspended light with ultra-compact, high intensity LED light. Anodized aluminium / Bronze anodized / Black anodized / Polished aluminium / Painted aluminium Anodized Bronze Black Polished Painted LED 350 mA / 3000 K— IP 20 Black Anodized aluminium Anodized aluminium Anodized aluminium Anodized aluminium anodized aluminium