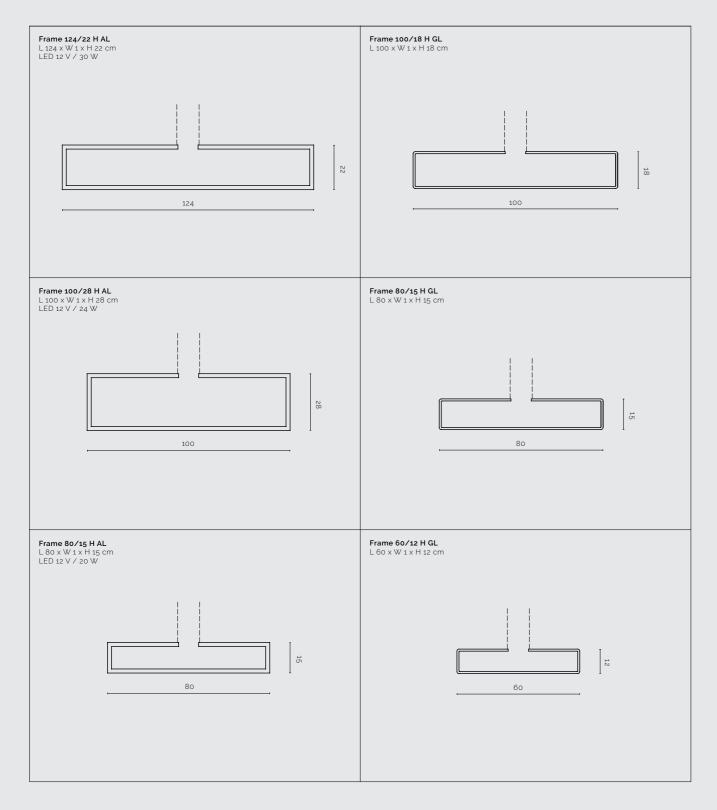

## FRAME

An ideal element of any space that speaks a clear, minimalist architectural language. A suspension sculpture with a grasping outline and high-performance light sources, this impressive element places emphasis on the essential beauty of symmetry and contrast. Able to create and define spaces and planes, both ethereally light and distinct. Can be joined together due to the openness of the design, endlessly variable to create an infinite number of dimensions.

### FRAME

 $\label{thm:continuous} \mbox{ Vertically suspended, aluminium frames with high-performance LED lights. }$ Vertically suspended decorative glass frame.

Acrylic diffuser

LED 12 V / 3000 K — IP 20