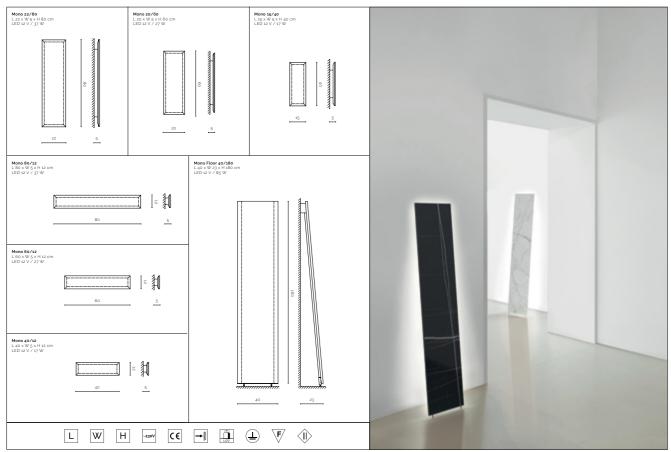

# MONO

### MONO

Rectangular marble free-standing lamp or wall sconce with backside high-performance LED lights.

Carrara marble / Bronze Amani Marble / Sahara Noir Marble

CM BAM SNM

LED 12 V / 3000 K

Carrara Bronze Amani Sahara Noir

IP 20 Marble Marble Marble

Mono Mono