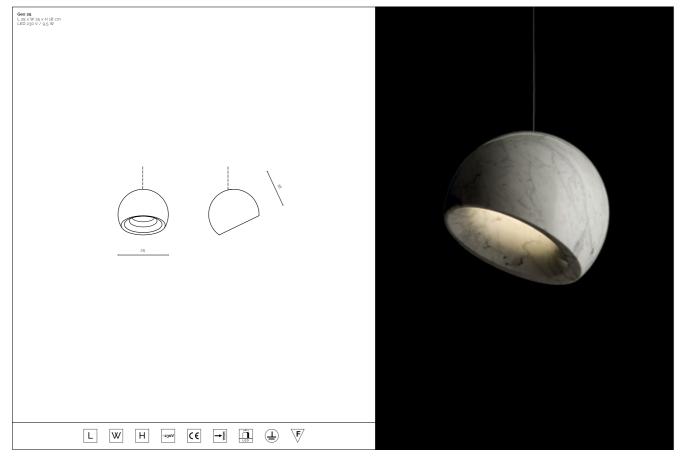

# G E O

#### GEO

Asymmetrical suspension lamp from turned marble or onyx with high-performance LED lights.

Carrara marble / Onyx
LED 230 V / 3000 K
Carrara
Dnyx
IP 20
marble

Geo