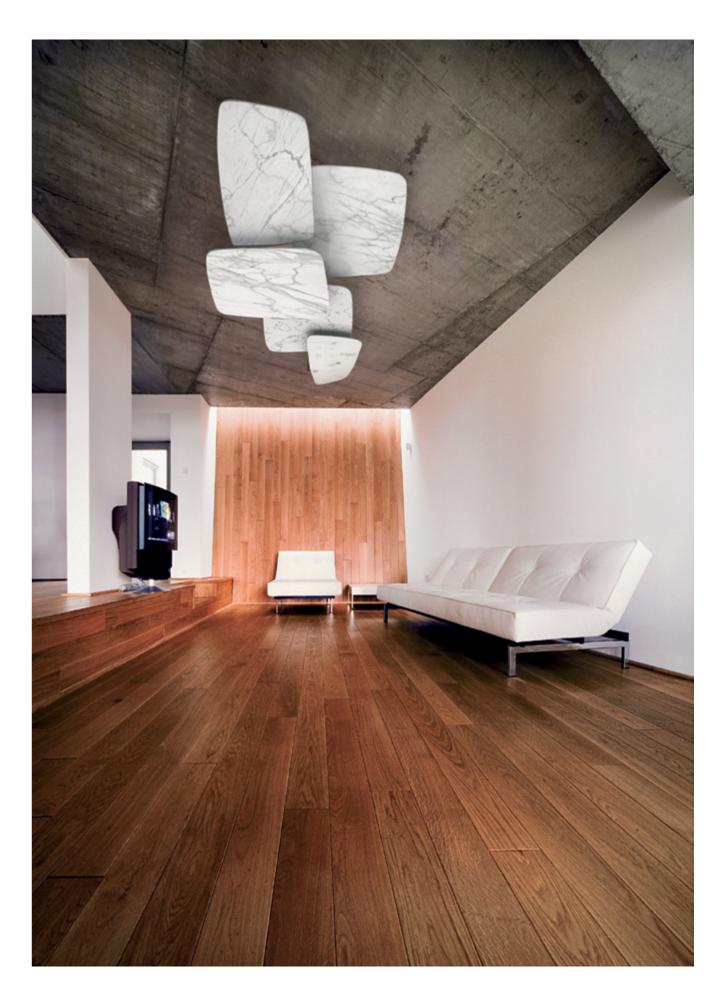

# LIGHT BEAM

Each beam is made from a single piece of marble cut by water jets, this piece shines both direct and indirect light through the body of the lamp, accentuating the unique colour and transparency of each piece.

## LIGHT BEAM

Water jet cut, extremely slim marble element with multiple slim outline LED lights - available as single beam or frame.

Carrara marble / Corian

Acrylic diffuser

LED 12 V / 3000 K — IP 20

Carrara Marble

Light Beam

Light Beam Light Beam