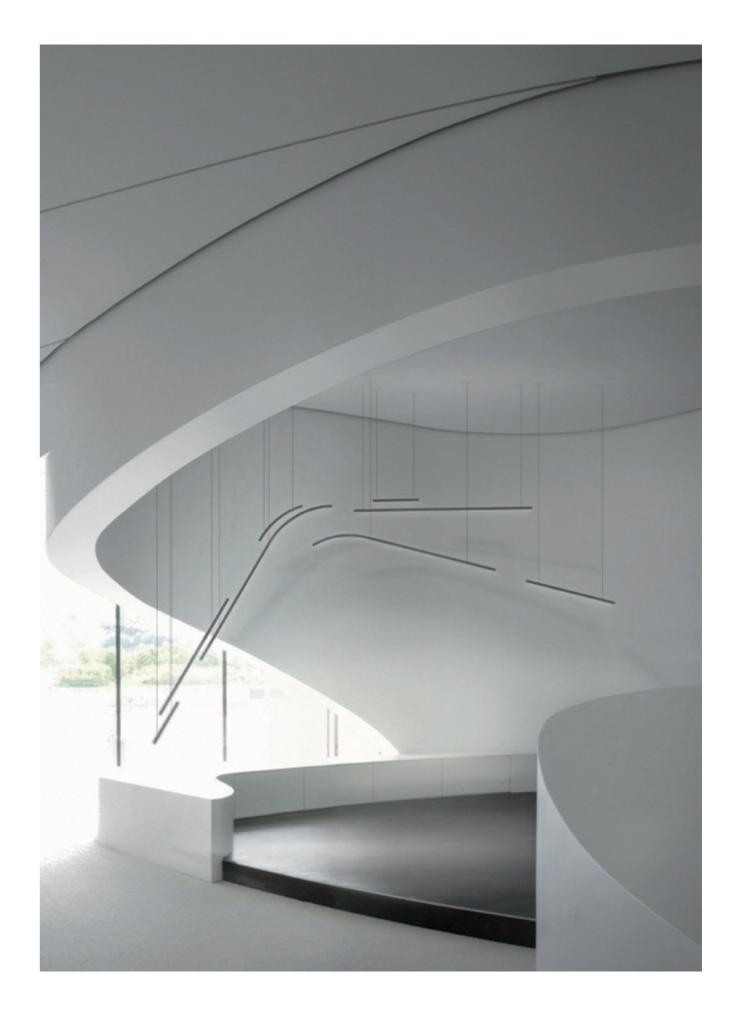

# ARC

This highly versatile array of curved and straight elements captures the essence of graceful movements, enabling the designer to compose their own highways of light into any space. Infinitely variable, it is an elegant solution for any person to shape the space they wish to define, grouping and directing these lines of light to find the exact shape their fantasy is looking for.

#### ARC

Anodized aluminium / Bronze anodized / Black anodized

Arylic diffuser

LED 12 V / 3000 K — IP 20

Anodized aluminium anodized aluminium anodized anodized