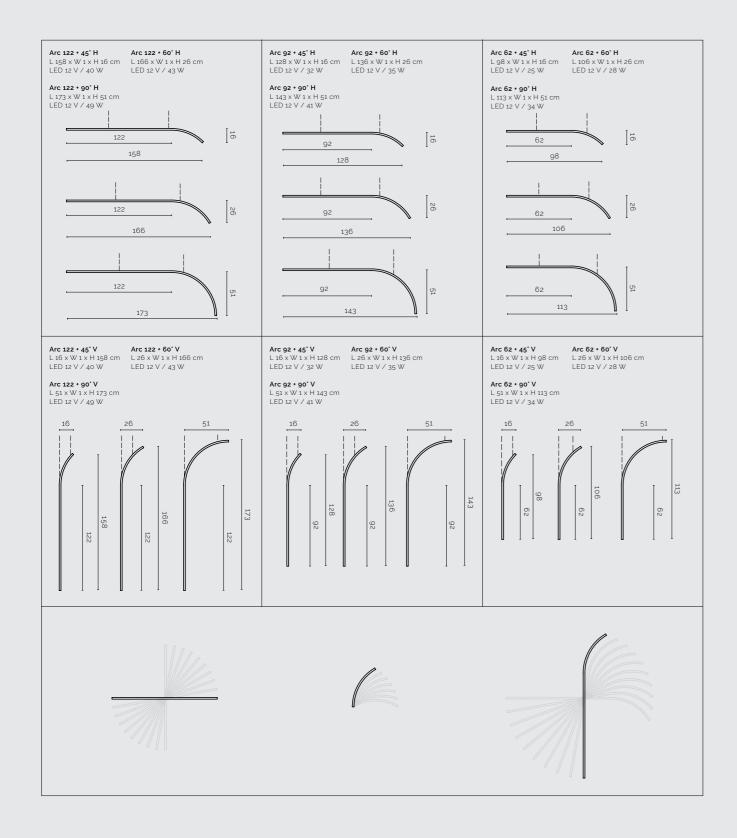

# ARC

This highly versatile array of curved and straight elements captures the essence of graceful movements, enabling the designer to compose their own highways of light into any space. Infinitely variable, it is an elegant solution for any person to shape the space they wish to define, grouping and directing these lines of light to find the exact shape their fantasy is looking for.

#### ARC

Anodized aluminium / Bronze anodized / Black anodized

Arylic diffuser

LED 12 V / 3000 K — IP 20

Anodized aluminium anodized aluminium anodized anodized

### ARC

Arc