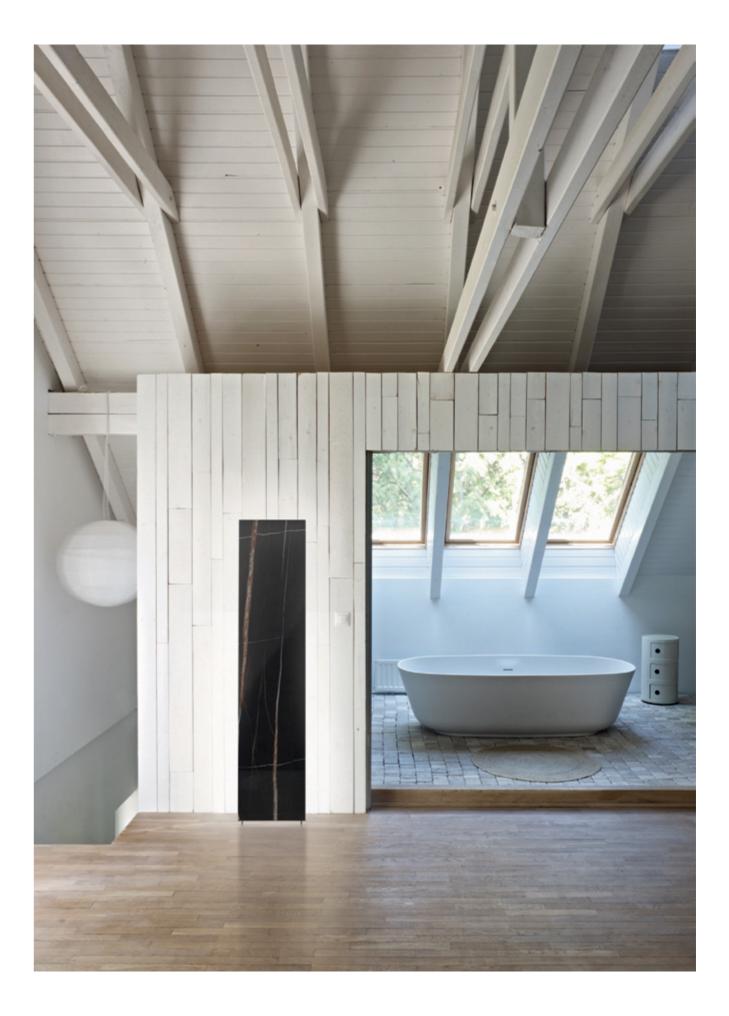

# MONO

### MONO

Rectangular marble free-standing lamp or wall sconce with backside high-performance LED lights.

Carrara marble / Bronze Amani Marble / Sahara Noir Marble

CM BAM SNM

LED 12 V / 3000 K

Carrara Bronze Amani Sahara Noir

IP 20 Marble Marble Marble

Mono Mono