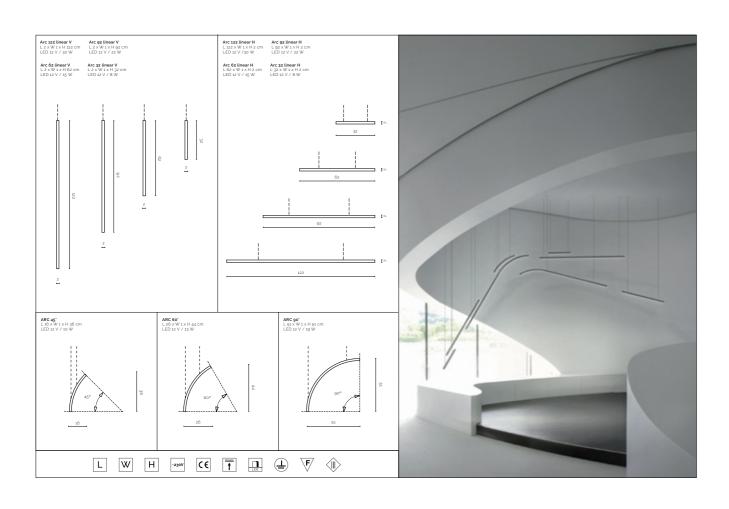

# ARC

This highly versatile array of curved and straight elements captures the essence of graceful movements, enabling the designer to compose their own highways of light into any space. Infinitely variable, it is an elegant solution for any person to shape the space they wish to define, grouping and directing these lines of light to find the exact shape their fantasy is looking for.

#### ARC

Anodized aluminium / Bronze anodized / Black anodized

Arylic diffuser

LED 12 V / 3000 K — IP 20

Anodized aluminium anodized aluminium anodized anodized

### ARC

Arc