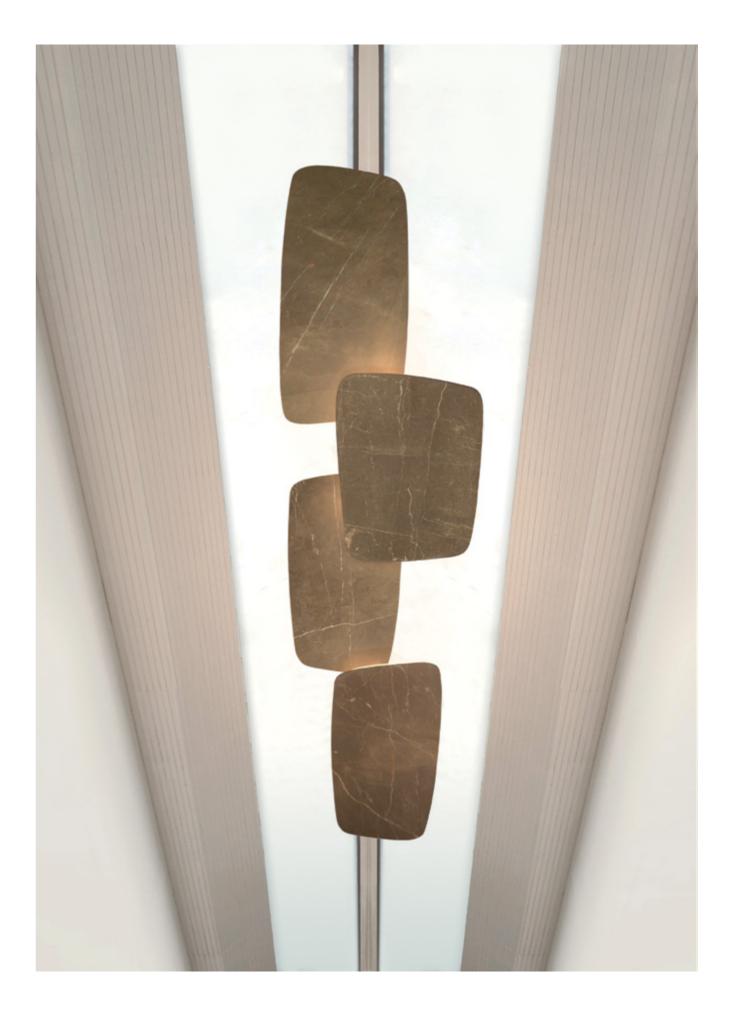

## SASSO

Created with elegance in mind, the smooth outline of this element makes it a beautiful, warm and welcoming complement to any space. The LED lights deliver a characteristic, indirect light, discreetly pointing out the mesmerising beauty of the unique patterns. The suspended variant is available both in carrara, which delivers a matte finish, and bronze amani, which is glossy in solitary application, and matte in composition. These familiar, friendly shapes create a feeling of welcomeness and serenity in any application.

#### SASSO

Carrara marble / Bronze Amani Marble

LED 12 V / 3000 K — IP 20

Suspended luminaire or wall sconce made from marble with high-performance LED lights.

СМ BAM Carrara Bronze Amani Marble marble

Sasso