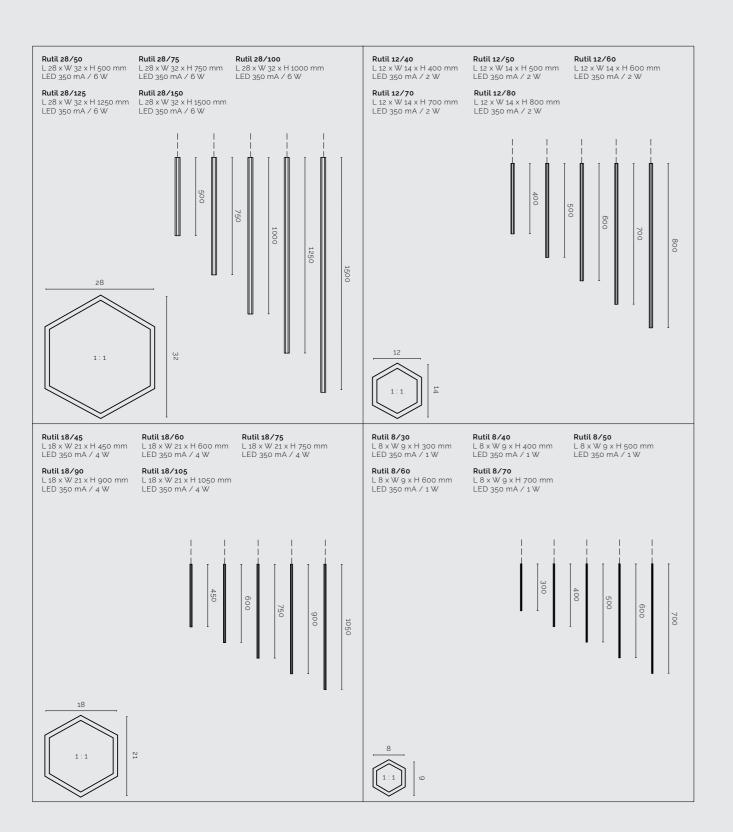

# RUTIL

Delivering options ranging from ultra-slim form to thicker variants, this element is attractive both in singular or composition application, shining in different characters depending on the distance to the lit surface. Its various finishes feature polished or anodised aluminium in bronze, and various other colours. A distinct and defined element in any architectural space.

# RUTIL Hexagonal aluminium suspended light with ultra-compact, high intensity LED light. Anodized aluminium / Bronze anodized / Black anodized / Polished aluminium / Painted aluminium Anodized Bronze Black Polished Painted LED 350 mA / 3000 K— IP 20 Black Anodized aluminium Anodized aluminium Anodized aluminium Anodized aluminium anodized aluminium