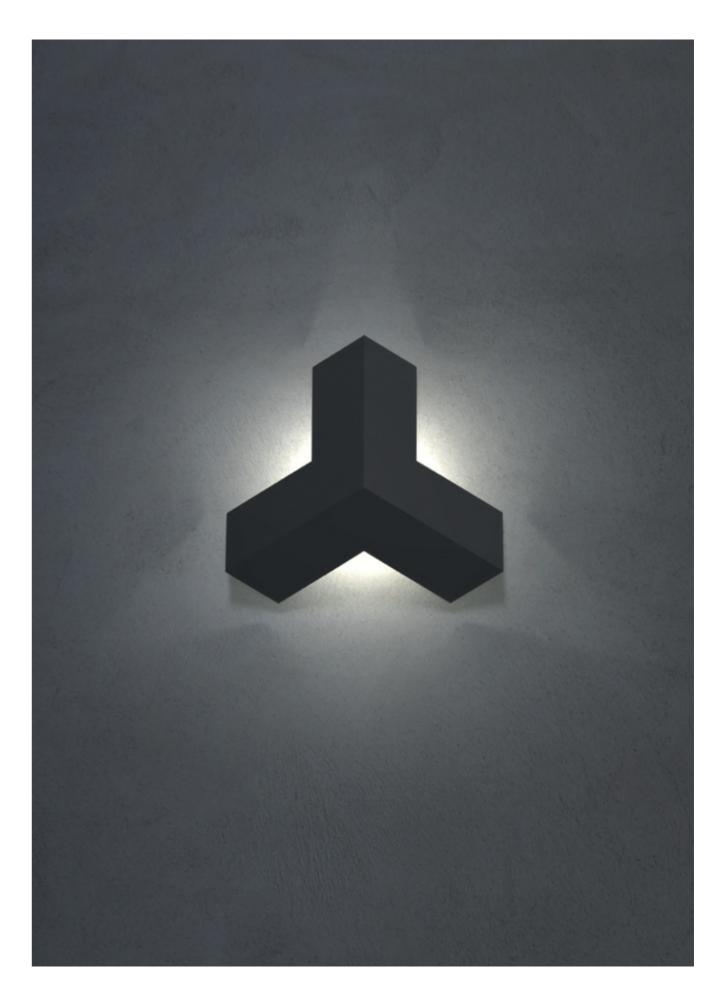

# RAY

Best showing its ingenious design in composition, it instantly catches the eye, enabling the creator to install unique arrangements into any space. Playing with the illusions of being a 2D object in a 3D space, this subtle shift in the depth of space and the hexagonal design instantly creates the sense of systematicness.

### RAY

Three-pointed sculptural steel wall lamp with LED lights on the backside.

Steel
LED 230 V / 3000 K — IP 20

SB SW
Black White