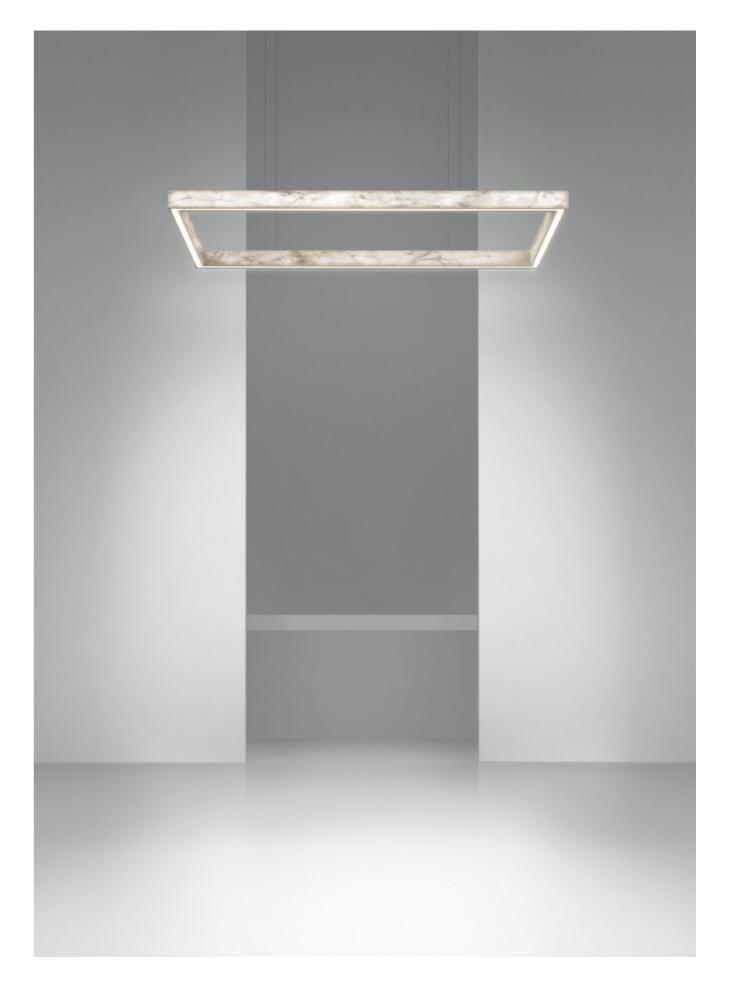

# LIGHT BEAM

Each beam is made from a single piece of marble cut by water jets, this piece shines both direct and indirect light through the body of the lamp, accentuating the unique colour and transparency of each piece.

## LIGHT BEAM

Water jet cut, extremely slim marble element with multiple slim outline LED lights - available as single beam or frame.

Carrara marble / Corian

Acrylic diffuser

LED 12 V / 3000 K — IP 20

Carrara Marble

Light Beam

Light Beam Light Beam