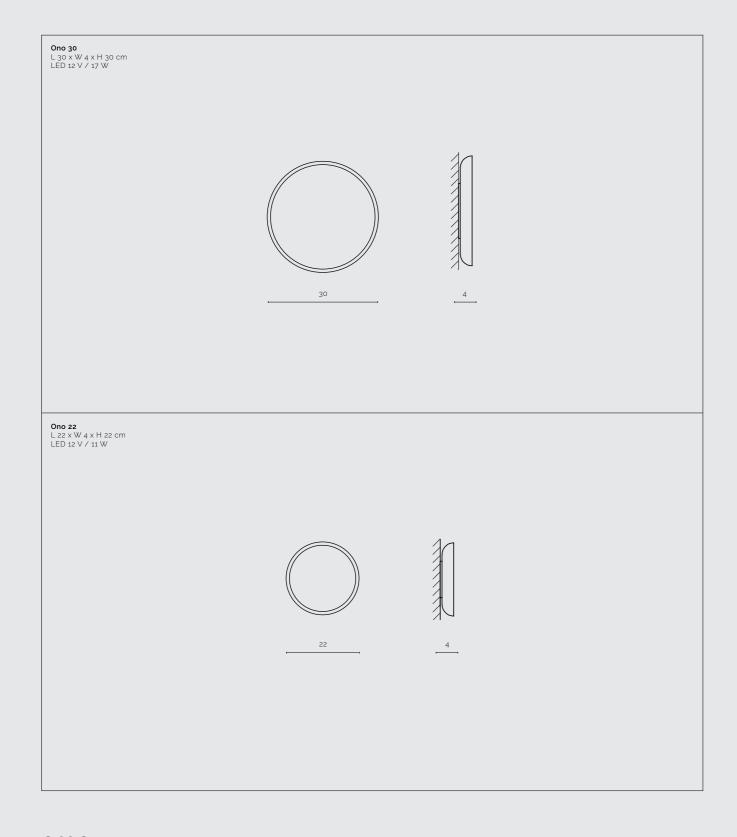

## 0 N O

Wall lamp with polished carrara marble face featuring a circular metal ring to direct the light of high-performance LEDs inside. The exterior ring may be white or the natural finish of copper. Breathtakingly elegant and light, yet still allows playful variations, giving both a directed light, and a beautiful glow from underneath the copper shade.

#### ONO

Wall sconce with polished stone face and copper shade with high-performance LED lights.

Carrara marble / Copper /
Painted aluminium
Carrara Copper Painted
LED 12 V / 3000 K — IP 20
CM CO PA
Rainted aluminium
Carrara Copper Painted
aluminium