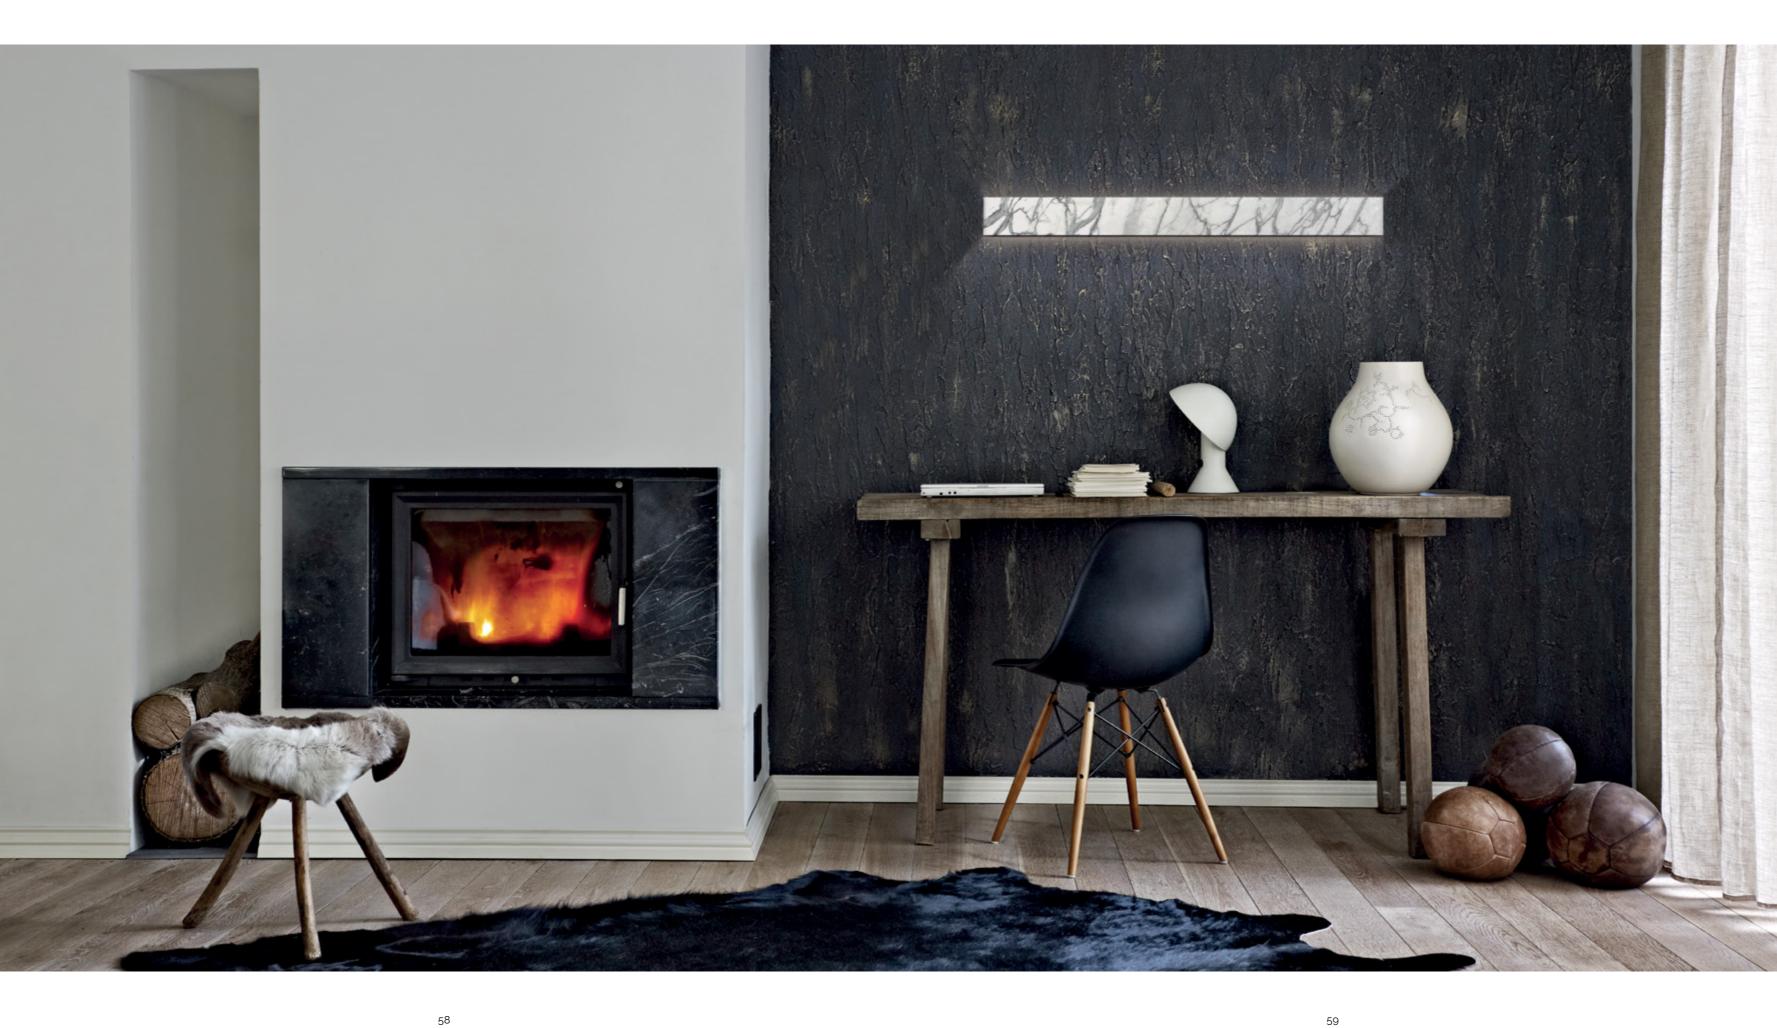

# MONO

### MONO

Rectangular marble free-standing lamp or wall sconce with backside high-performance LED lights.

Carrara marble / Bronze Amani Marble / Sahara Noir Marble

CM BAM SNM

LED 12 V / 3000 K

Carrara Bronze Amani Sahara Noir

IP 20 Marble Marble Marble

Mono Mono