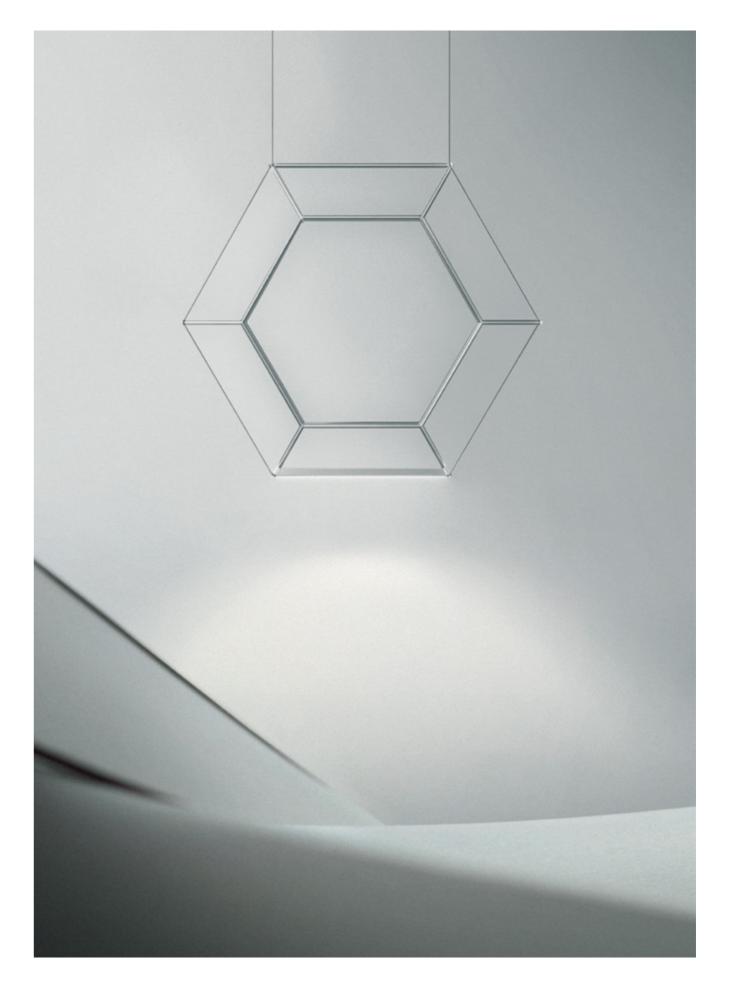

## HEXAN

Elegance and grandeur are the two words that instantly appear in a spectator's mind - this element is made both with a full-face bronze body, shining with the timeless warmth of this classic material, and a frame-only appearance, in glass and steel versions, showing a minimal, ethereal face towards the world. These two fundamentally different approaches show a beautiful system of counterpoints, being able to shape the space they inhabit through contrasting appearances.

#### HEXAN

Cast, chiselled and polished bronze hexagon with high-performance LED lights. Glass hexagonal frame made with traditional techniques with high-performance LED lights.

Painted steel frame with multiple high-performance LED lights.

Bronze / Glass / Steel BR GL SB SW Acrylic diffuser Glass Black White Bronze LED 12 V / 3000 K — IP 20

Hexan Hexan