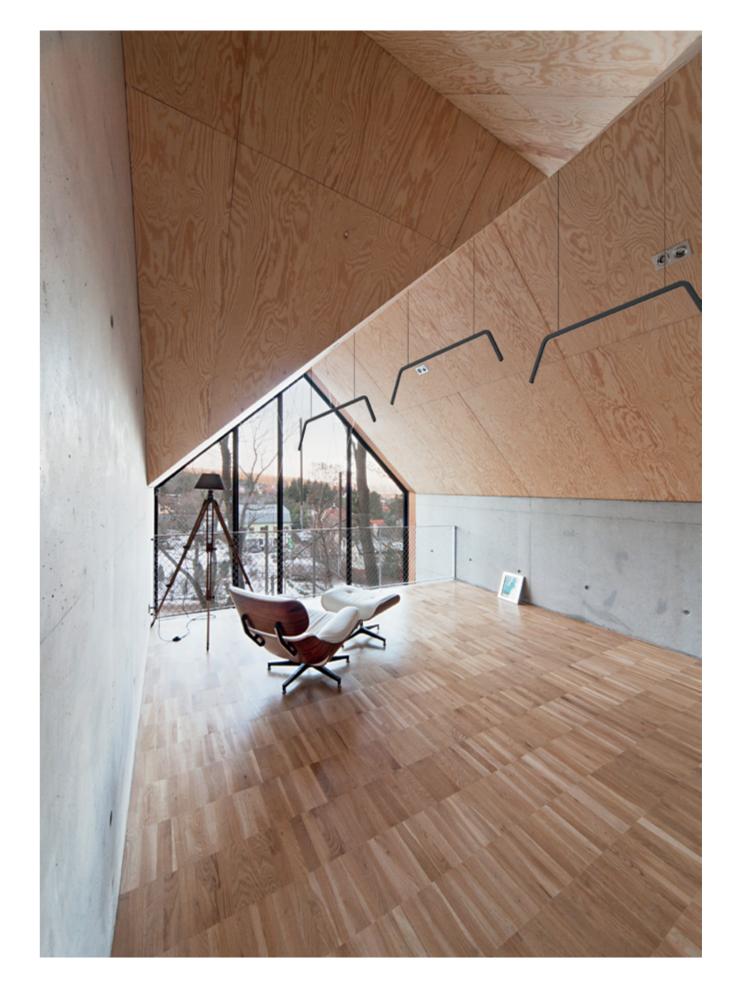

# ARC

This highly versatile array of curved and straight elements captures the essence of graceful movements, enabling the designer to compose their own highways of light into any space. Infinitely variable, it is an elegant solution for any person to shape the space they wish to define, grouping and directing these lines of light to find the exact shape their fantasy is looking for.

#### ARC

Anodized aluminium / Bronze anodized / Black anodized

Arylic diffuser

LED 12 V / 3000 K — IP 20

Anodized aluminium anodized aluminium anodized anodized