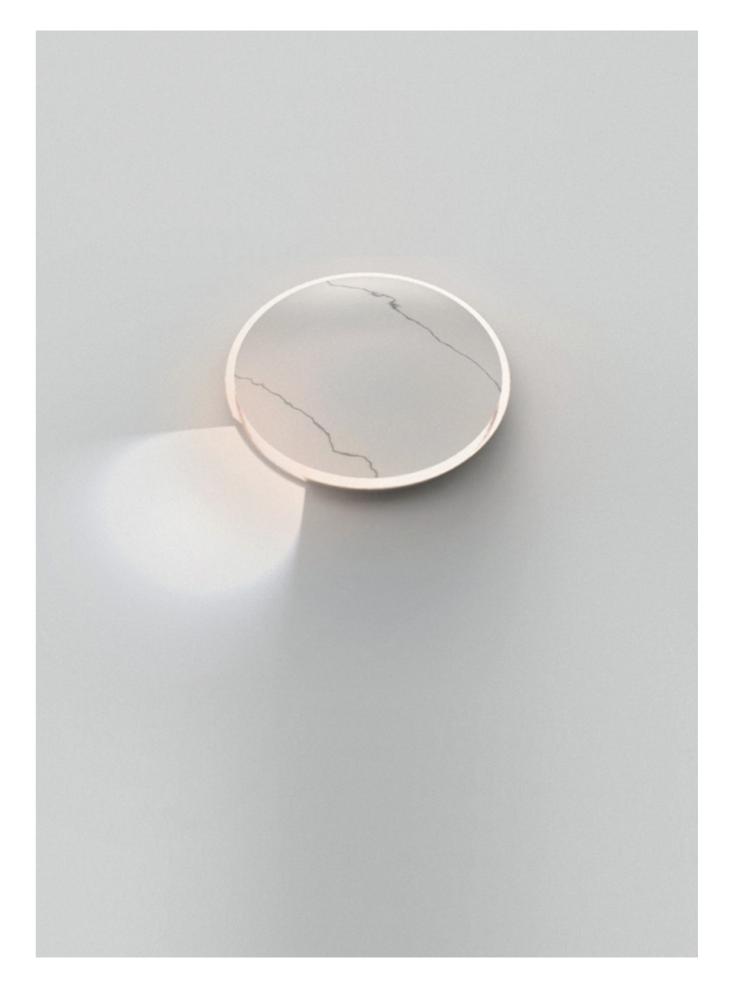

## 0 N O

Wall lamp with polished carrara marble face featuring a circular metal ring to direct the light of high-performance LEDs inside. The exterior ring may be white or the natural finish of copper. Breathtakingly elegant and light, yet still allows playful variations, giving both a directed light, and a beautiful glow from underneath the copper shade.

#### ONO

Wall sconce with polished stone face and copper shade with high-performance LED lights.

Carrara marble / Copper /
Painted aluminium
Carrara Copper Painted
LED 12 V / 3000 K — IP 20
CM CO PA
Rainted aluminium
Carrara Copper Painted
aluminium

Ono