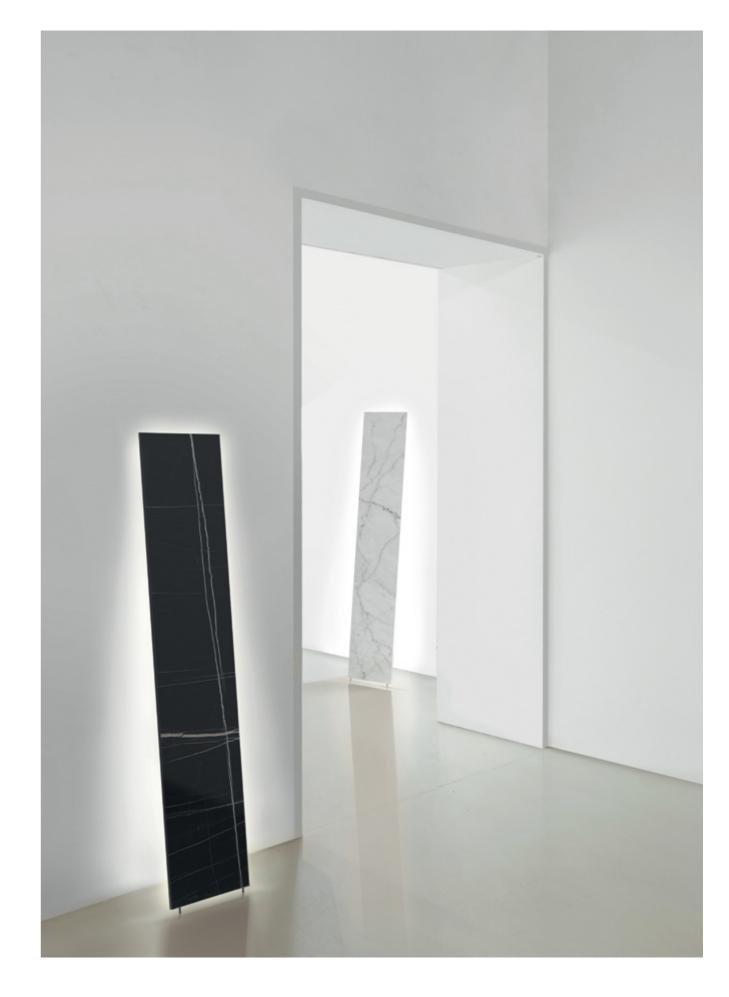

# MONO

### MONO

Rectangular marble free-standing lamp or wall sconce with backside high-performance LED lights.

Carrara marble / Bronze Amani Marble / Sahara Noir Marble

CM BAM SNM

LED 12 V / 3000 K

Carrara Bronze Amani Sahara Noir

IP 20 Marble Marble Marble

Mono Mono