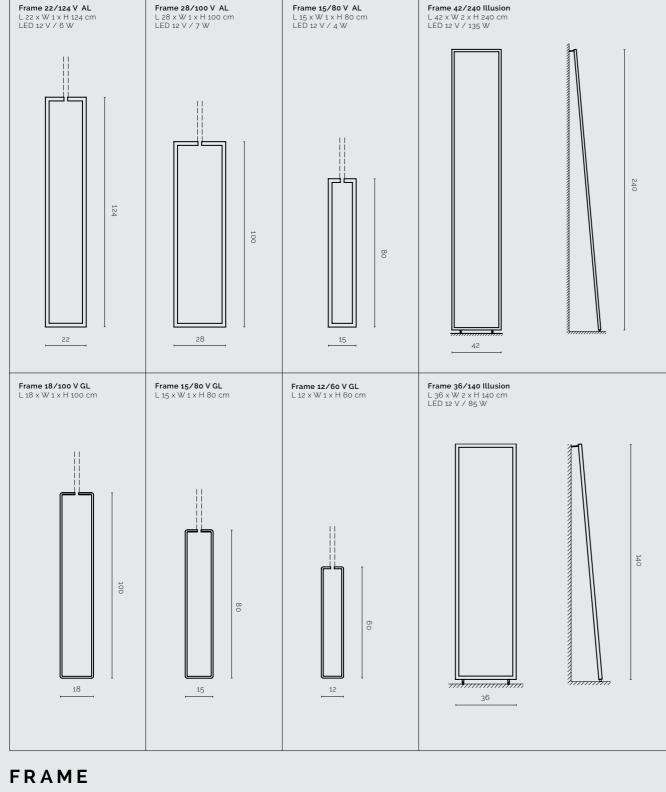

### FRAME

 $\label{thm:continuous} \mbox{ Vertically suspended, aluminium frames with high-performance LED lights. }$ Vertically suspended decorative glass frame.

Acrylic diffuser

LED 12 V / 3000 K — IP 20

 $\label{thm:constraints} \textit{Free-standing aluminium frame with high-performance LED lights}.$ 

Anodized aluminium / Bronze anodized / Black anodized / Glass / Painted aluminium

GL

PA Painted aluminium