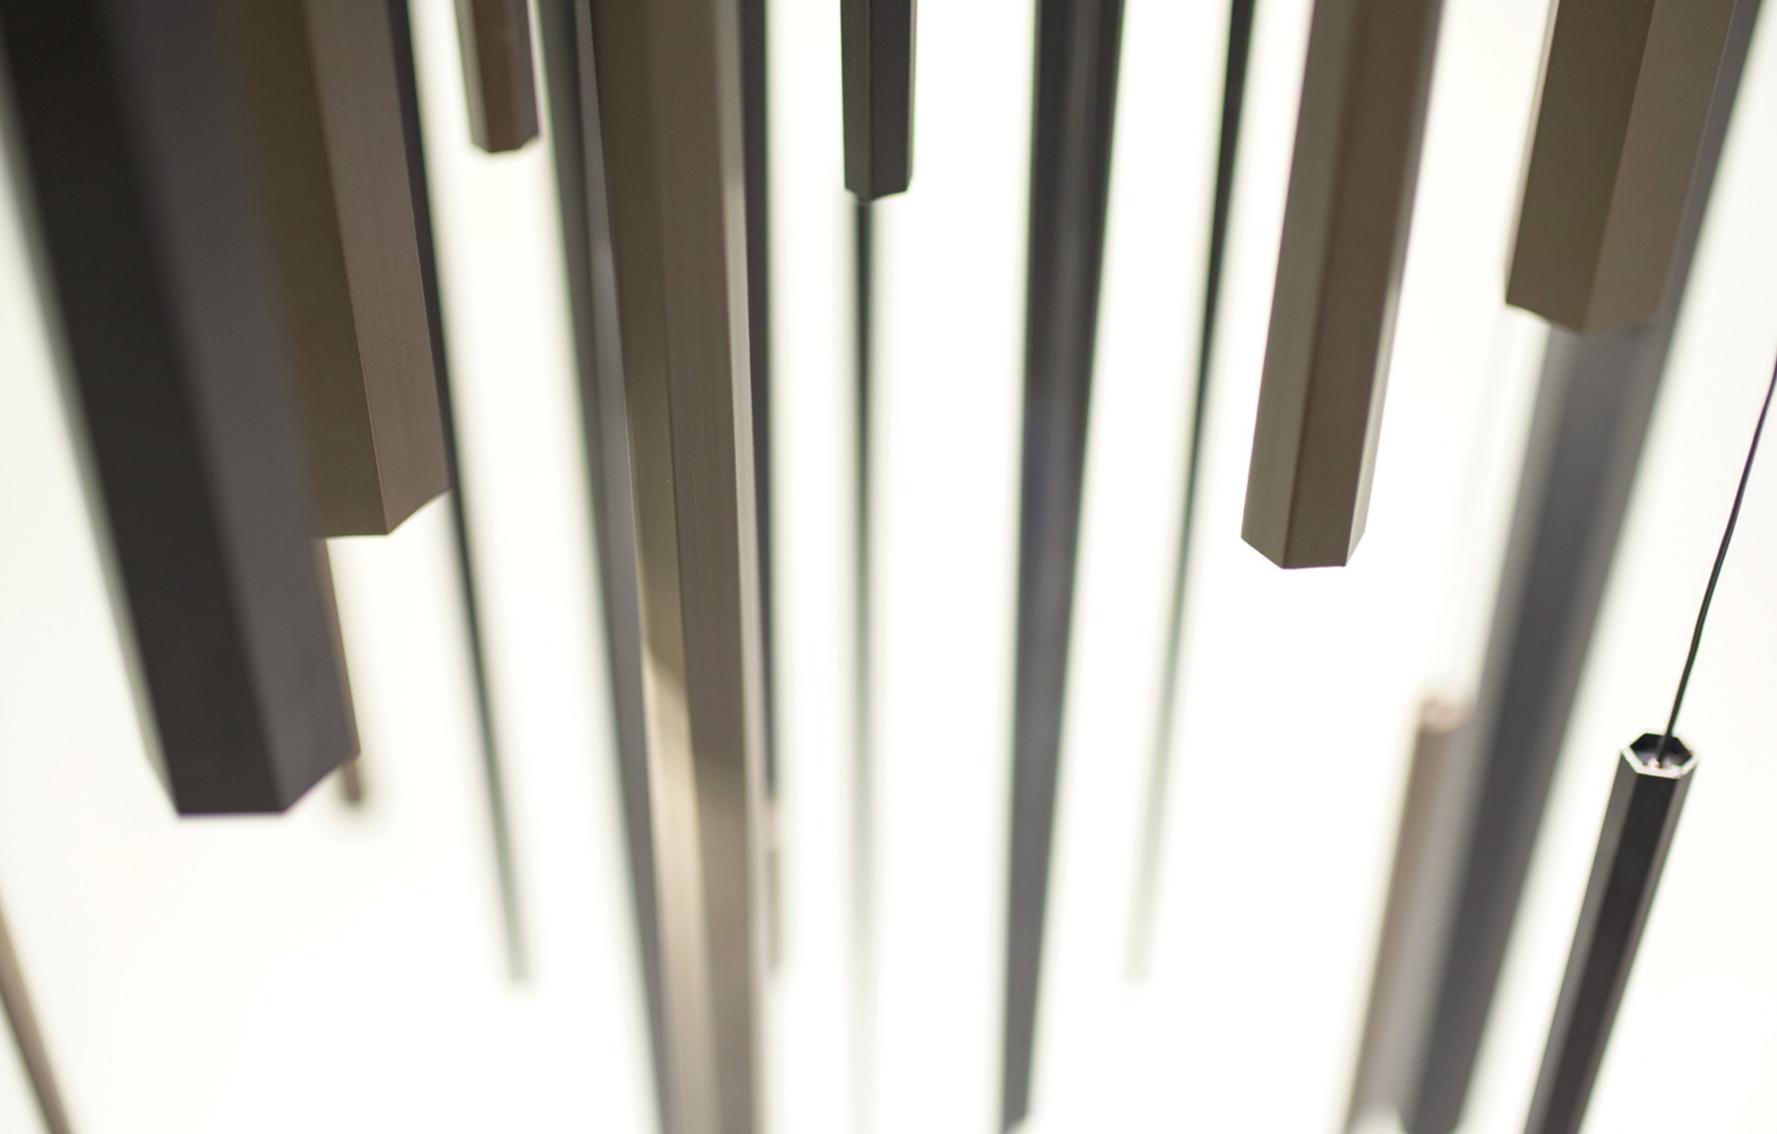

# RUTIL

Delivering options ranging from ultra-slim form to thicker variants, this element is attractive both in singular or composition application, shining in different characters depending on the distance to the lit surface. Its various finishes feature polished or anodised aluminium in bronze, and various other colours. A distinct and defined element in any architectural space.

# RUTIL Hexagonal aluminium suspended light with ultra-compact, high intensity LED light. Anodized aluminium / Bronze anodized / Black anodized / Polished aluminium / Painted aluminium Anodized Bronze Black Polished Painted LED 350 mA / 3000 K— IP 20 Black Anodized aluminium Anodized aluminium Anodized aluminium Anodized aluminium anodized aluminium