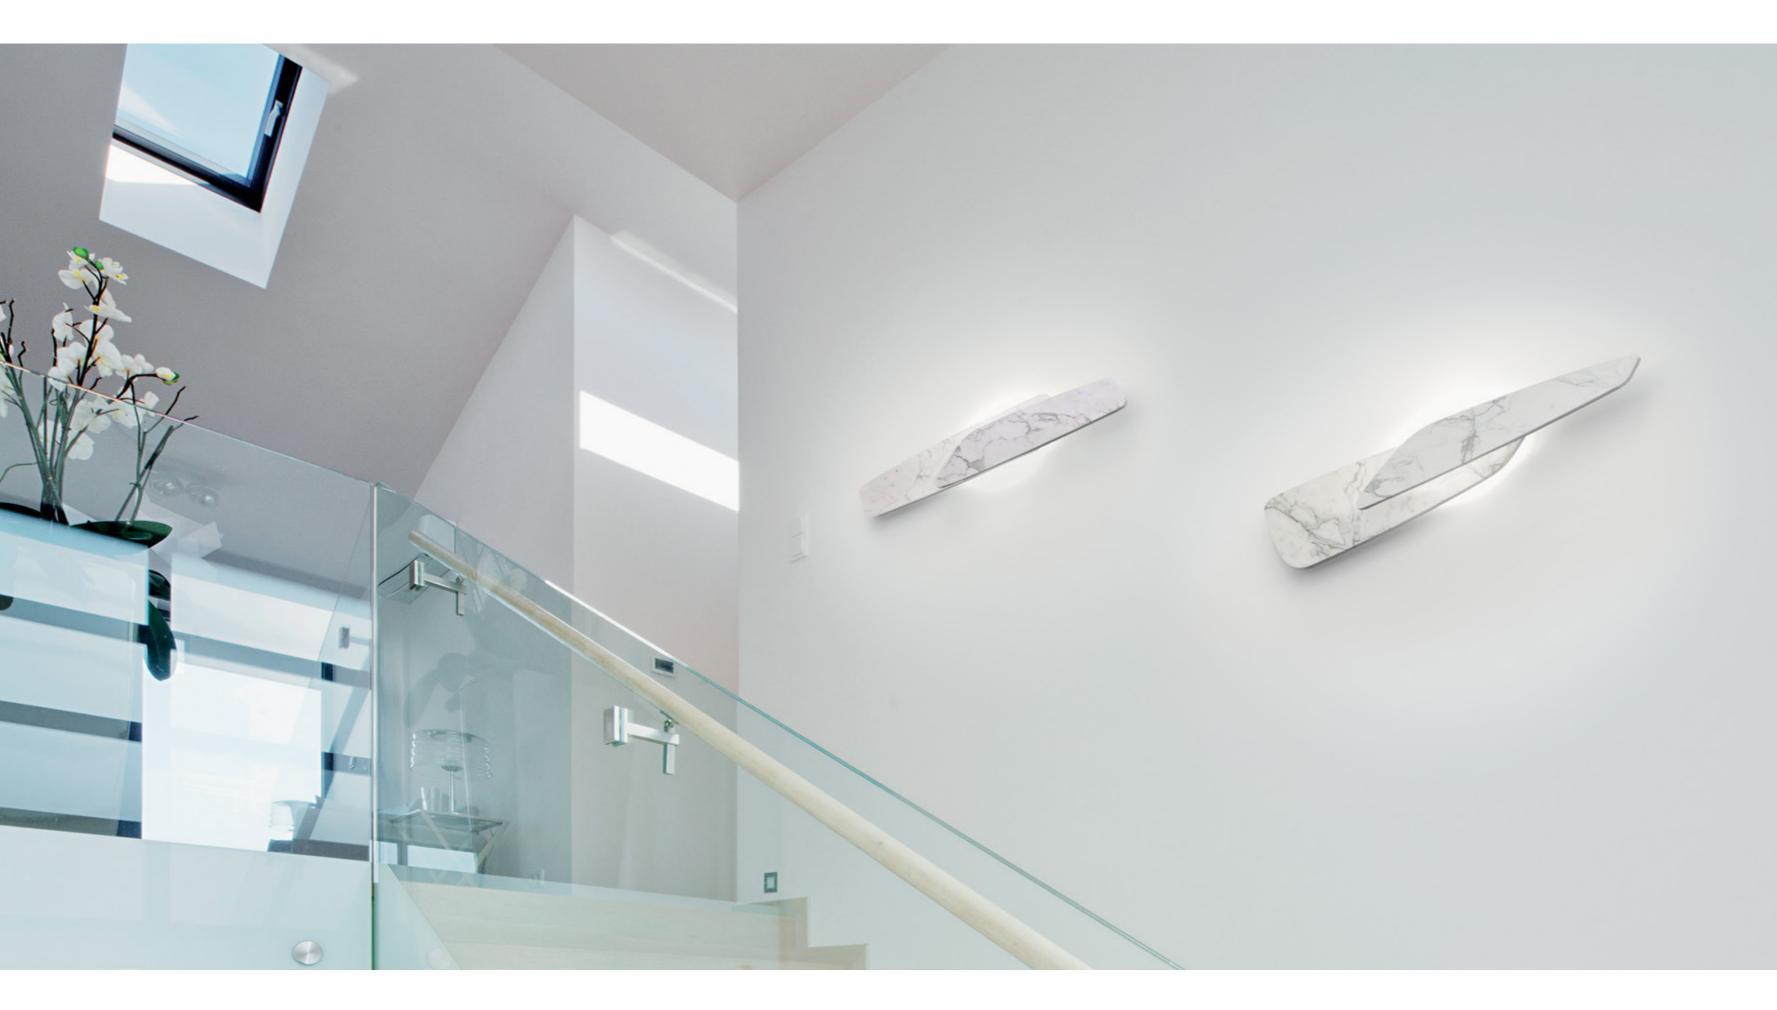

# LIGHT BEAM

Each beam is made from a single piece of marble cut by water jets, this piece shines both direct and indirect light through the body of the lamp, accentuating the unique colour and transparency of each piece.

## LIGHT BEAM

Water jet cut, extremely slim marble element with multiple slim outline LED lights - available as single beam or frame.

Carrara marble / Corian

Acrylic diffuser

LED 12 V / 3000 K — IP 20

Carrara Marble

Light Beam

Light Beam Light Beam