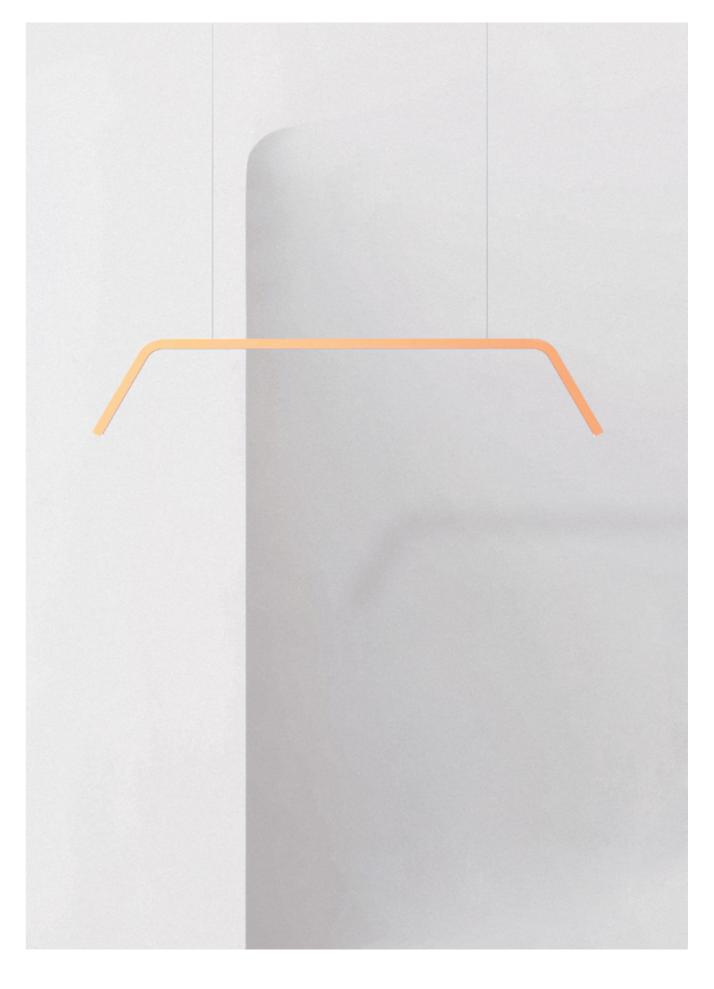

# D'ARC

D'Arc shines an even, beautiful light under the space it embraces, evoking both traditional and modern appearances with the warm appearance of the bronze body and the ultra-modern, smooth LEDs inside.

## D'ARC

Double-bent polished bronze profile with high performance LED lights.

....

Bronze
Acrylic diffuser
LED 12 V / 3000 K — IP 20

BR Bronze

D'Arc D'Arc