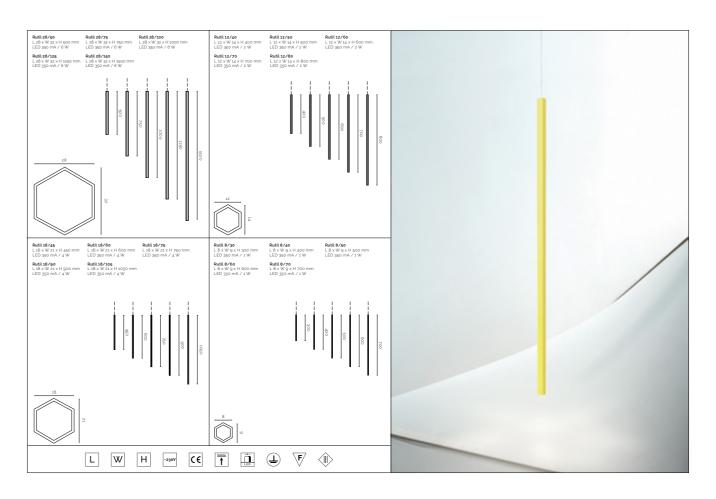

# RUTIL

Delivering options ranging from ultra-slim form to thicker variants, this element is attractive both in singular or composition application, shining in different characters depending on the distance to the lit surface. Its various finishes feature polished or anodised aluminium in bronze, and various other colours. A distinct and defined element in any architectural space.

# RUTIL Hexagonal aluminium suspended light with ultra-compact, high intensity LED light. Anodized aluminium / Bronze anodized / Black anodized / Polished aluminium / Painted aluminium Anodized Bronze Black Polished Painted LED 350 mA / 3000 K— IP 20 Black Anodized aluminium Anodized aluminium Anodized aluminium Anodized aluminium anodized aluminium

Rutil

Rutil Rutil