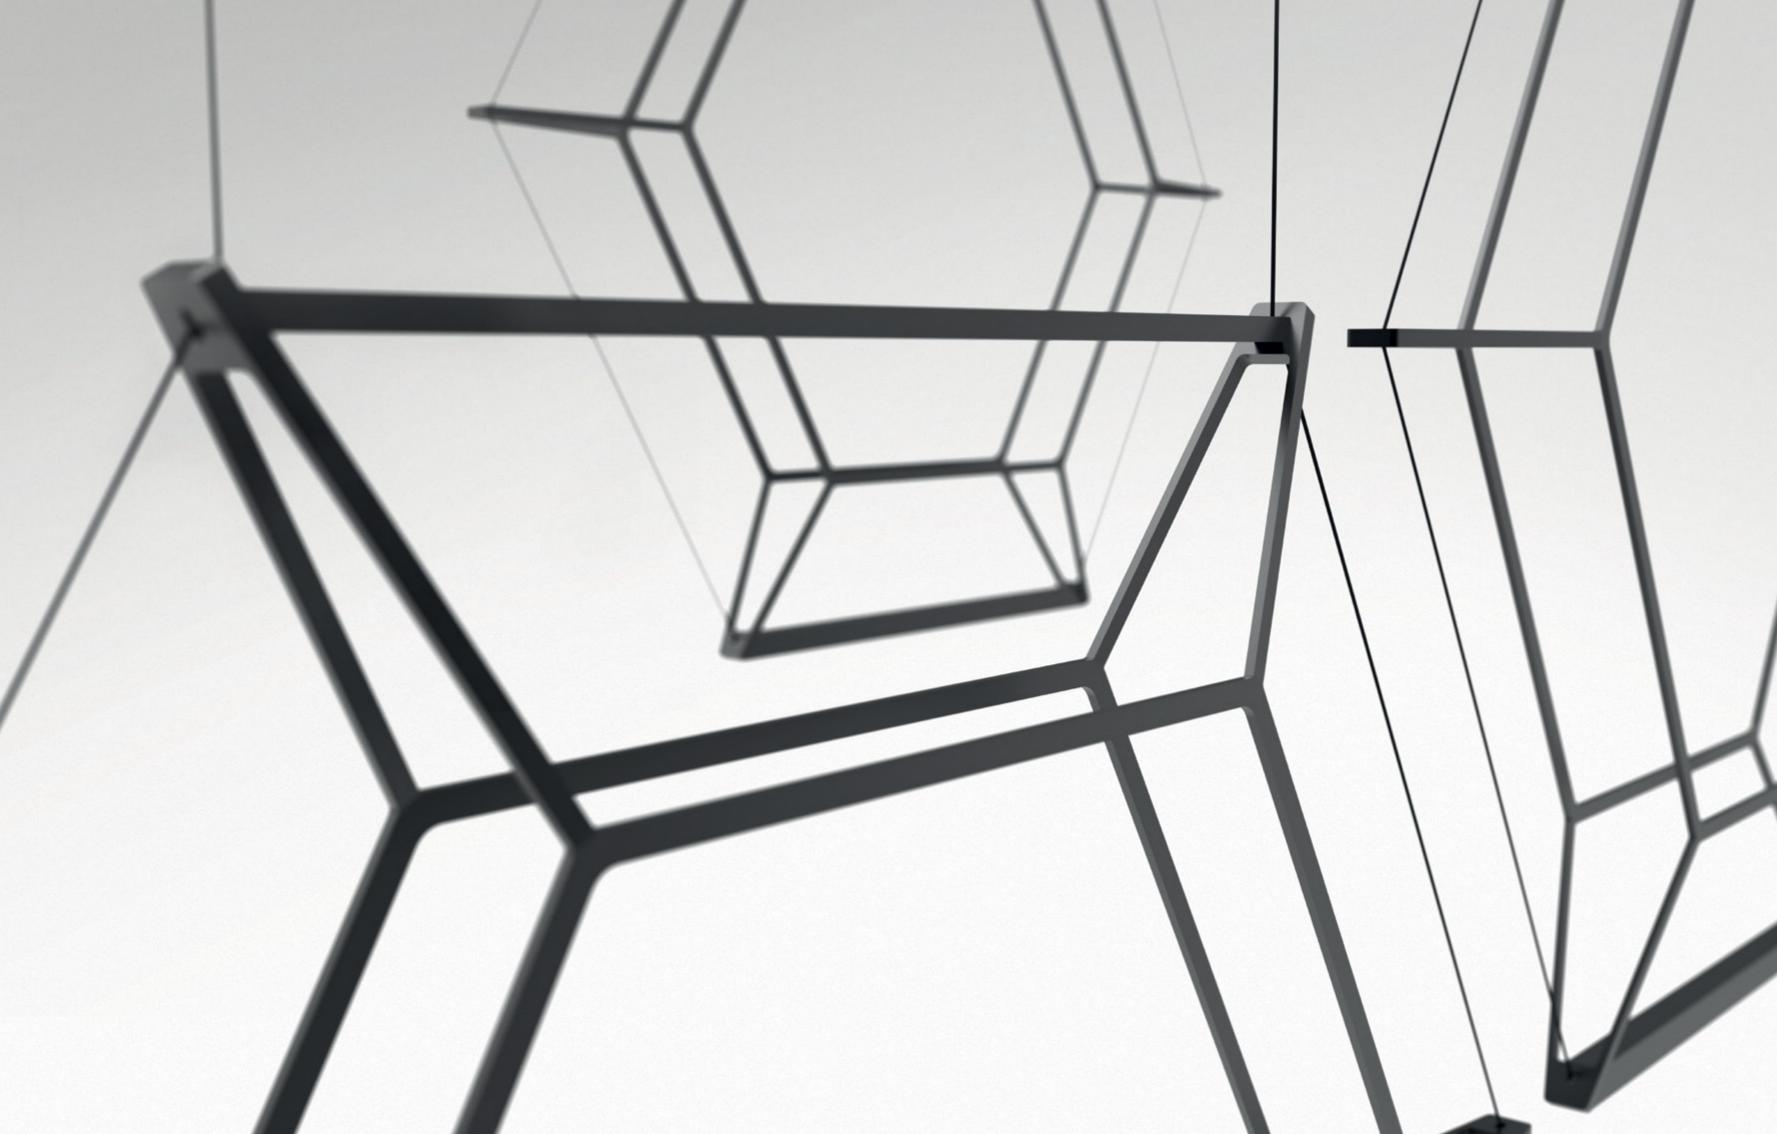

## HEXAN

Elegance and grandeur are the two words that instantly appear in a spectator's mind - this element is made both with a full-face bronze body, shining with the timeless warmth of this classic material, and a frame-only appearance, in glass and steel versions, showing a minimal, ethereal face towards the world. These two fundamentally different approaches show a beautiful system of counterpoints, being able to shape the space they inhabit through contrasting appearances.

#### HEXAN

Cast, chiselled and polished bronze hexagon with high-performance LED lights. Glass hexagonal frame made with traditional techniques with high-performance LED lights.

Painted steel frame with multiple high-performance LED lights.

Bronze / Glass / Steel BR GL SB SW Acrylic diffuser Glass Black White Bronze LED 12 V / 3000 K — IP 20

Hexan Hexan