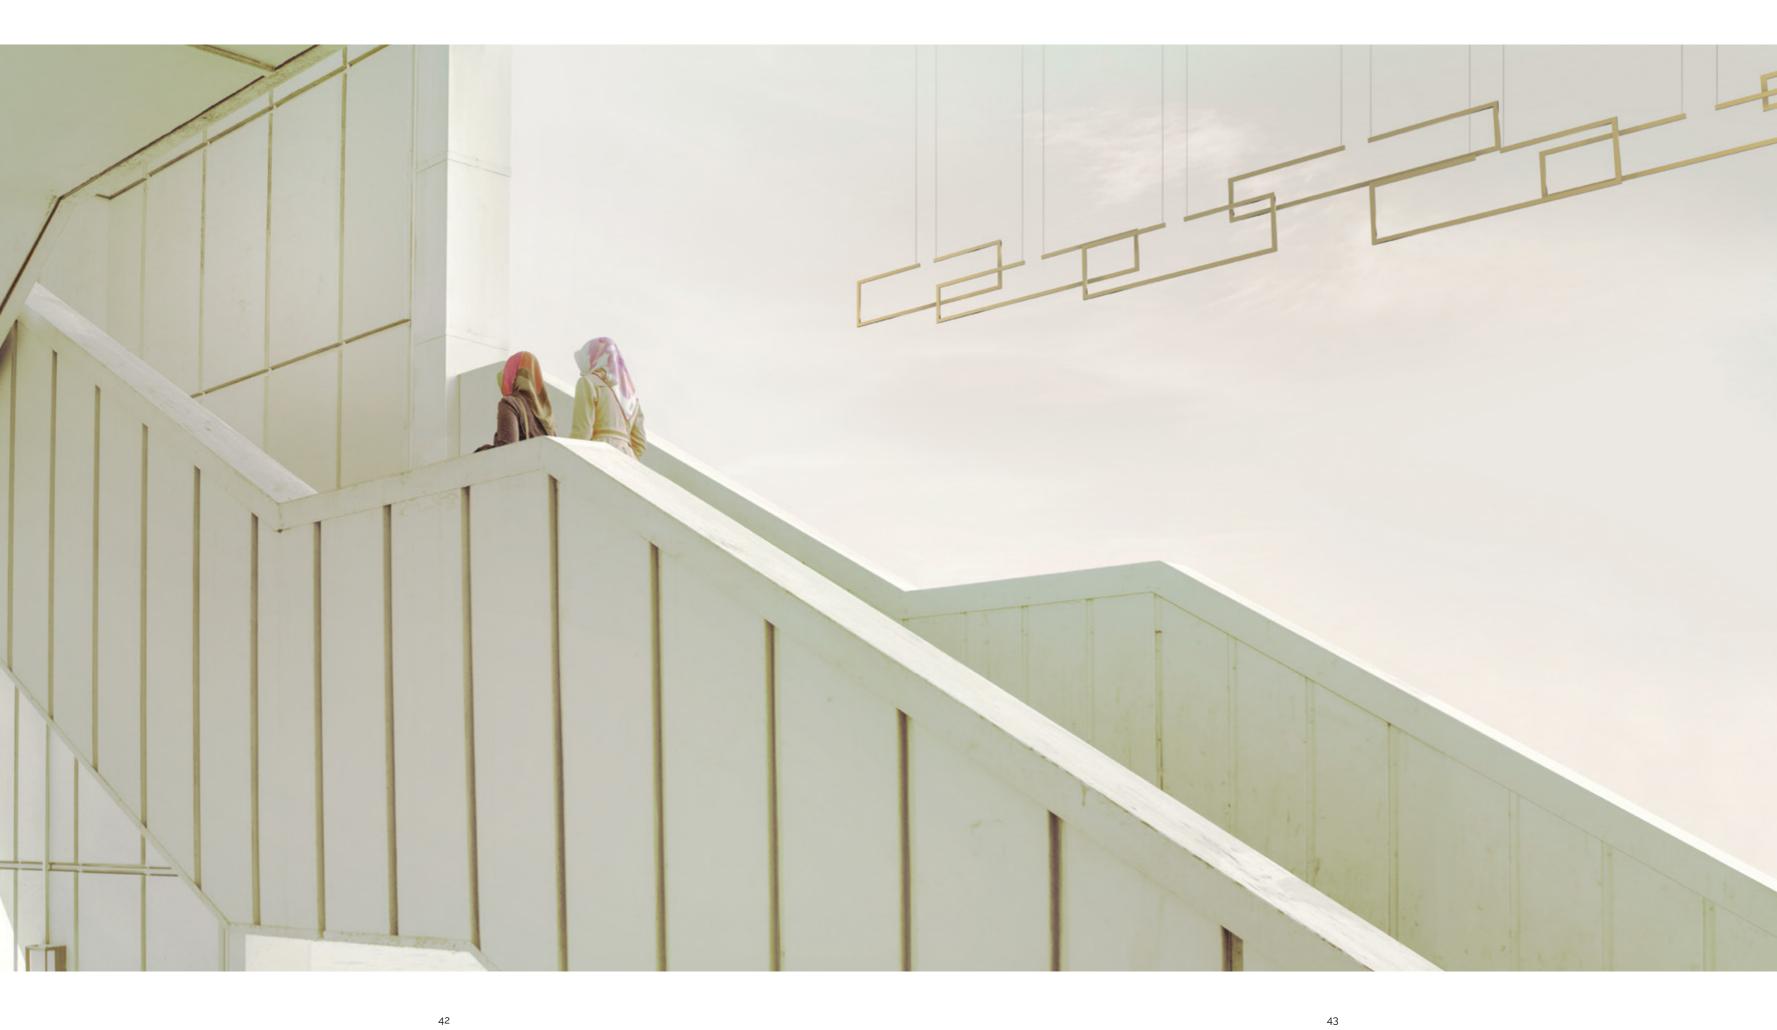

# LIGHT BEAM

Each beam is made from a single piece of marble cut by water jets, this piece shines both direct and indirect light through the body of the lamp, accentuating the unique colour and transparency of each piece.

## LIGHT BEAM

Water jet cut, extremely slim marble element with multiple slim outline LED lights - available as single beam or frame.

Carrara marble / Corian

Acrylic diffuser

LED 12 V / 3000 K — IP 20

Carrara Marble

Light Beam

Light Beam Light Beam