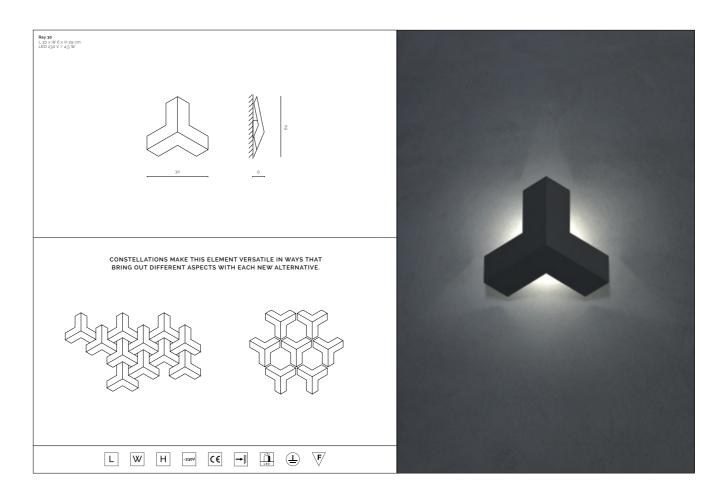

# RAY

Best showing its ingenious design in composition, it instantly catches the eye, enabling the creator to install unique arrangements into any space. Playing with the illusions of being a 2D object in a 3D space, this subtle shift in the depth of space and the hexagonal design instantly creates the sense of systematicness.

### RAY

Three-pointed sculptural steel wall lamp with LED lights on the backside.

Steel
LED 230 V / 3000 K — IP 20

SB SW
Black White