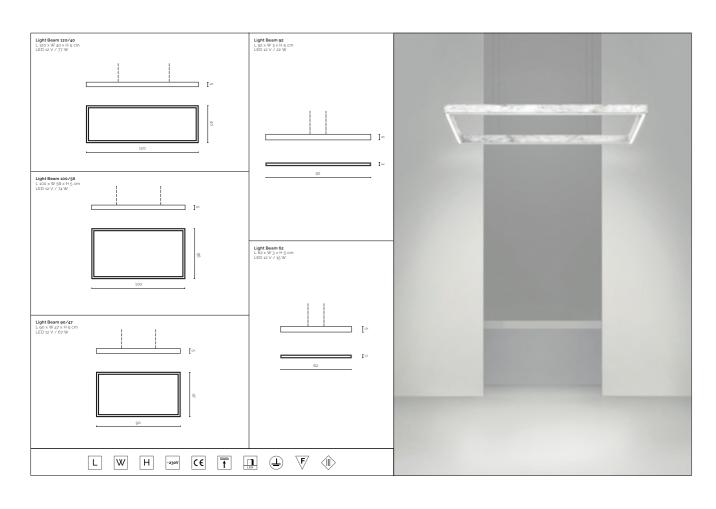

# LIGHT BEAM

Each beam is made from a single piece of marble cut by water jets, this piece shines both direct and indirect light through the body of the lamp, accentuating the unique colour and transparency of each piece.

## LIGHT BEAM

Water jet cut, extremely slim marble element with multiple slim outline LED lights - available as single beam or frame.

Carrara marble / Corian

Acrylic diffuser

LED 12 V / 3000 K — IP 20

Carrara Marble

Light Beam

Light Beam Light Beam