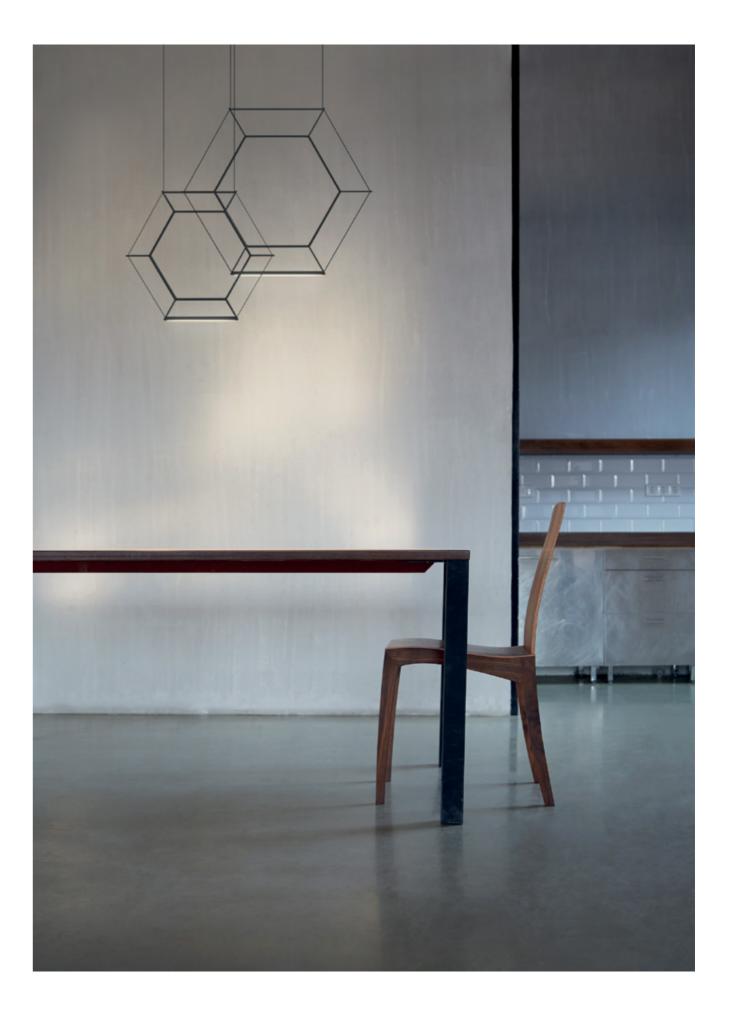

# RUTIL

Delivering options ranging from ultra-slim form to thicker variants, this element is attractive both in singular or composition application, shining in different characters depending on the distance to the lit surface. Its various finishes feature polished or anodised aluminium in bronze, and various other colours. A distinct and defined element in any architectural space.

# RUTIL Hexagonal aluminium suspended light with ultra-compact, high intensity LED light. Anodized aluminium / Bronze anodized / Black anodized / Polished aluminium / Painted aluminium Anodized Bronze Black Polished Painted LED 350 mA / 3000 K— IP 20 Black Anodized aluminium Anodized aluminium Anodized aluminium Anodized aluminium anodized aluminium

Rutil

Rutil Rutil