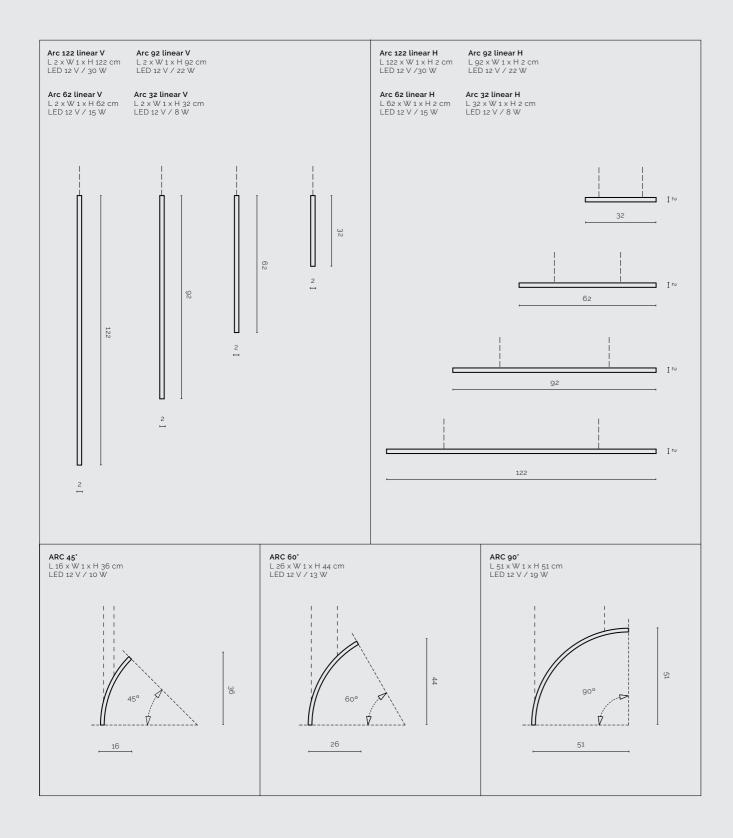

# ARC

This highly versatile array of curved and straight elements captures the essence of graceful movements, enabling the designer to compose their own highways of light into any space. Infinitely variable, it is an elegant solution for any person to shape the space they wish to define, grouping and directing these lines of light to find the exact shape their fantasy is looking for.

#### ARC

Anodized aluminium / Bronze anodized / Black anodized

Arylic diffuser

LED 12 V / 3000 K — IP 20

Anodized aluminium anodized aluminium anodized anodized

### ARC

Arc