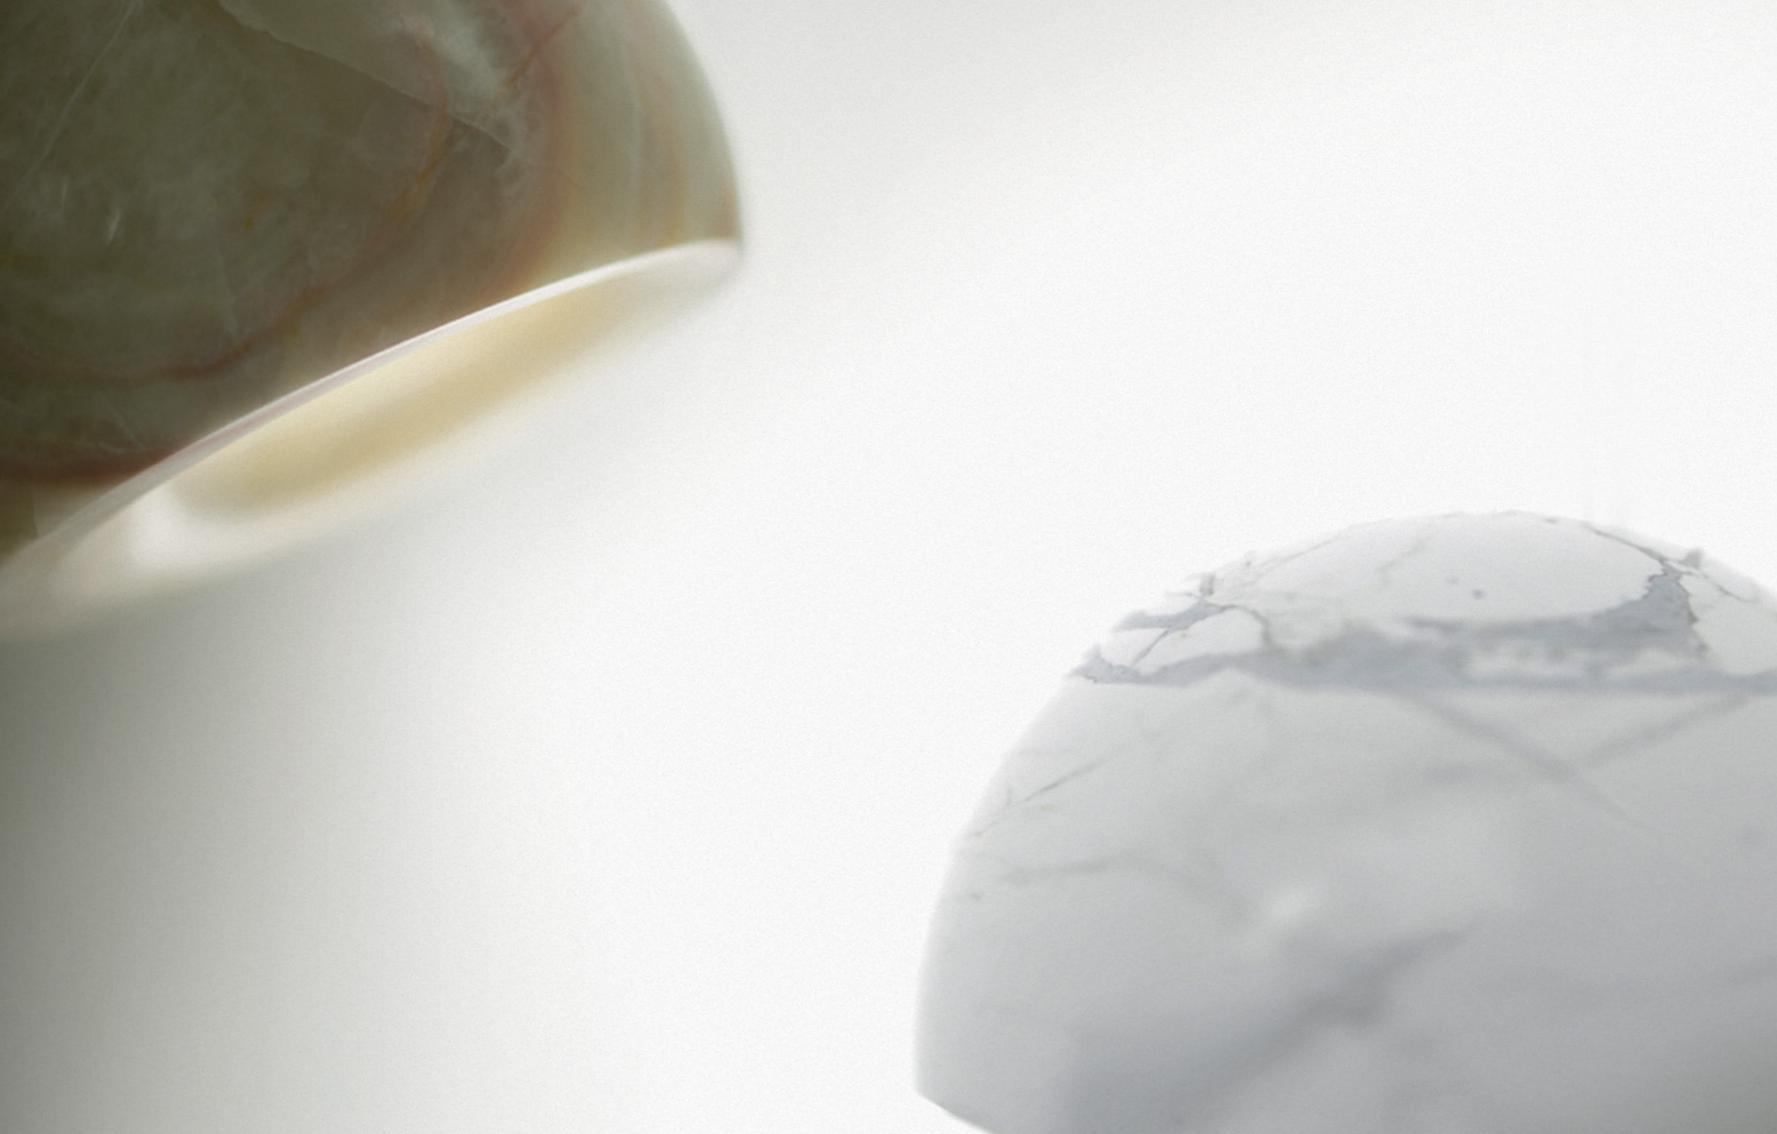

## 0 N O

Wall lamp with polished carrara marble face featuring a circular metal ring to direct the light of high-performance LEDs inside. The exterior ring may be white or the natural finish of copper. Breathtakingly elegant and light, yet still allows playful variations, giving both a directed light, and a beautiful glow from underneath the copper shade.

#### ONO

Wall sconce with polished stone face and copper shade with high-performance LED lights.

Carrara marble / Copper /
Painted aluminium
Carrara Copper Painted
LED 12 V / 3000 K — IP 20
CM CO PA
Rainted aluminium
Carrara Copper Painted
aluminium