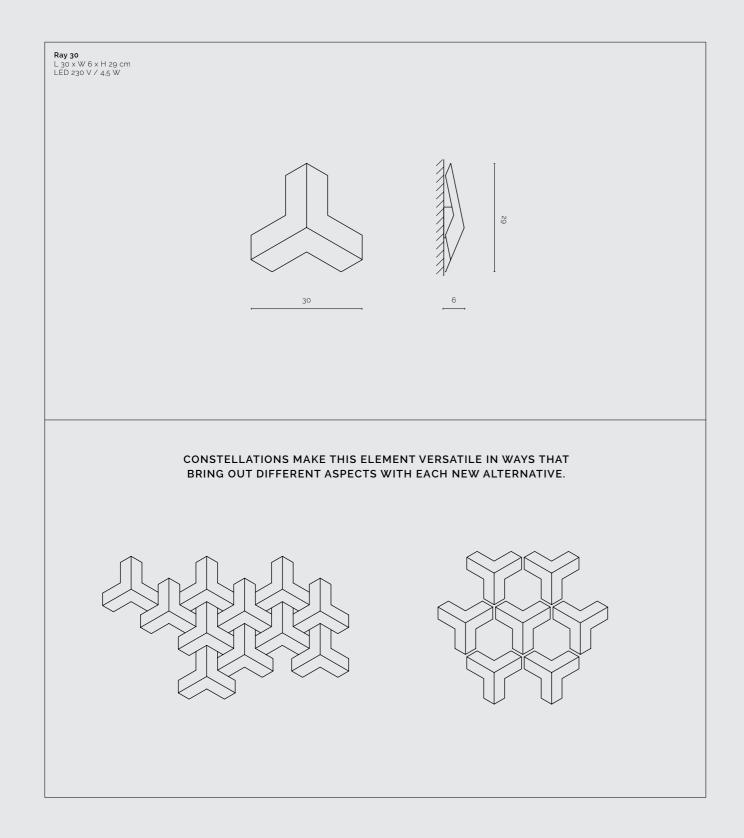

# RAY

Best showing its ingenious design in composition, it instantly catches the eye, enabling the creator to install unique arrangements into any space. Playing with the illusions of being a 2D object in a 3D space, this subtle shift in the depth of space and the hexagonal design instantly creates the sense of systematicness.

### RAY

Three-pointed sculptural steel wall lamp with LED lights on the backside.

Steel
LED 230 V / 3000 K — IP 20

SB SW
Black White