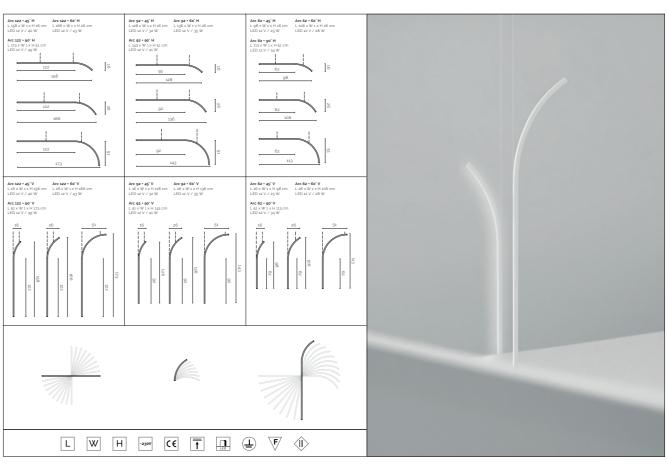

# ARC

This highly versatile array of curved and straight elements captures the essence of graceful movements, enabling the designer to compose their own highways of light into any space. Infinitely variable, it is an elegant solution for any person to shape the space they wish to define, grouping and directing these lines of light to find the exact shape their fantasy is looking for.

#### ARC

Anodized aluminium / Bronze anodized / Black anodized

Arylic diffuser

LED 12 V / 3000 K — IP 20

Anodized aluminium anodized aluminium anodized anodized

### ARC

Arc