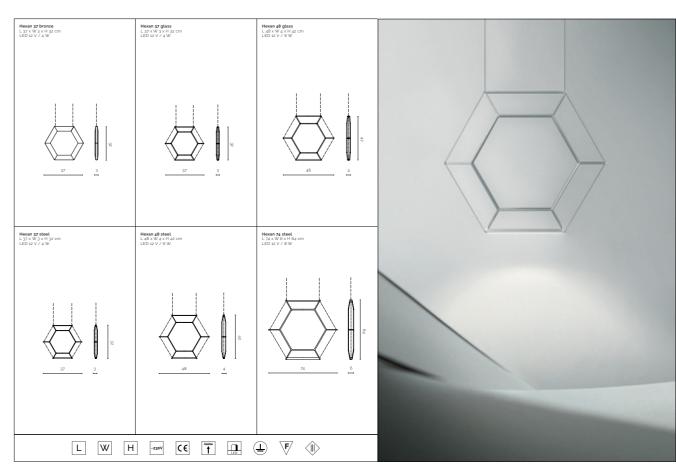

## HEXAN

Elegance and grandeur are the two words that instantly appear in a spectator's mind - this element is made both with a full-face bronze body, shining with the timeless warmth of this classic material, and a frame-only appearance, in glass and steel versions, showing a minimal, ethereal face towards the world. These two fundamentally different approaches show a beautiful system of counterpoints, being able to shape the space they inhabit through contrasting appearances.

#### HEXAN

Cast, chiselled and polished bronze hexagon with high-performance LED lights. Glass hexagonal frame made with traditional techniques with high-performance LED lights.

Painted steel frame with multiple high-performance LED lights.

Bronze / Glass / Steel BR GL SB SW Acrylic diffuser Glass Black White Bronze LED 12 V / 3000 K — IP 20

Hexan Hexan