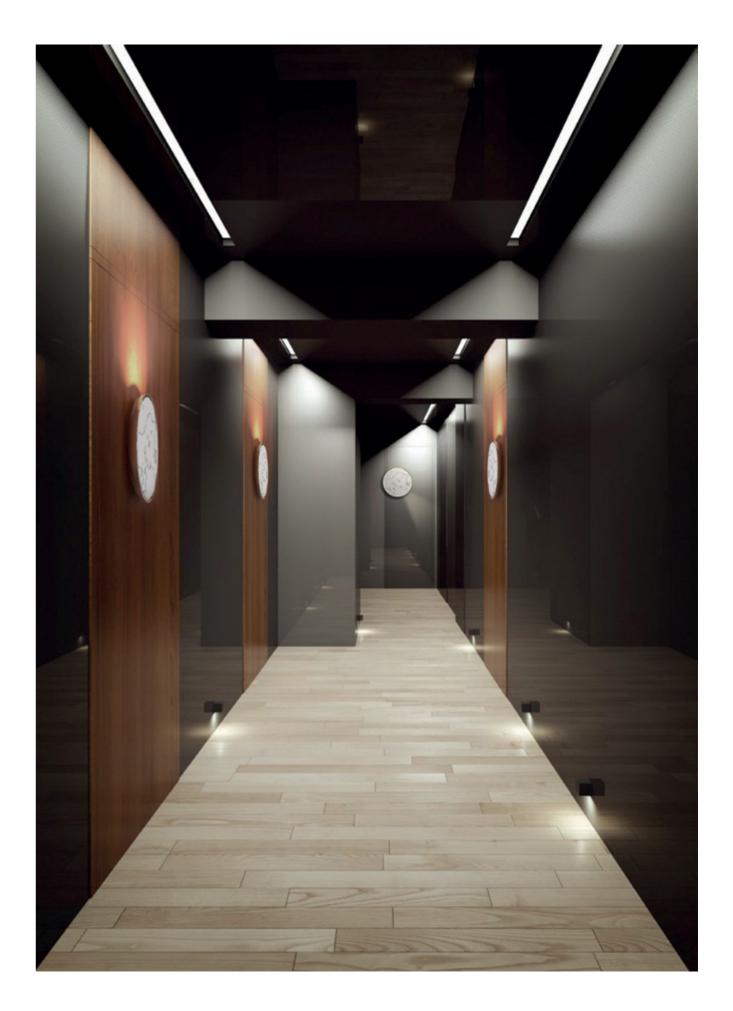

## 0 N O

Wall lamp with polished carrara marble face featuring a circular metal ring to direct the light of high-performance LEDs inside. The exterior ring may be white or the natural finish of copper. Breathtakingly elegant and light, yet still allows playful variations, giving both a directed light, and a beautiful glow from underneath the copper shade.

#### ONO

Wall sconce with polished stone face and copper shade with high-performance LED lights.

Carrara marble / Copper /
Painted aluminium
Carrara Copper Painted
LED 12 V / 3000 K — IP 20
CM CO PA
Rainted aluminium
Carrara Copper Painted
aluminium