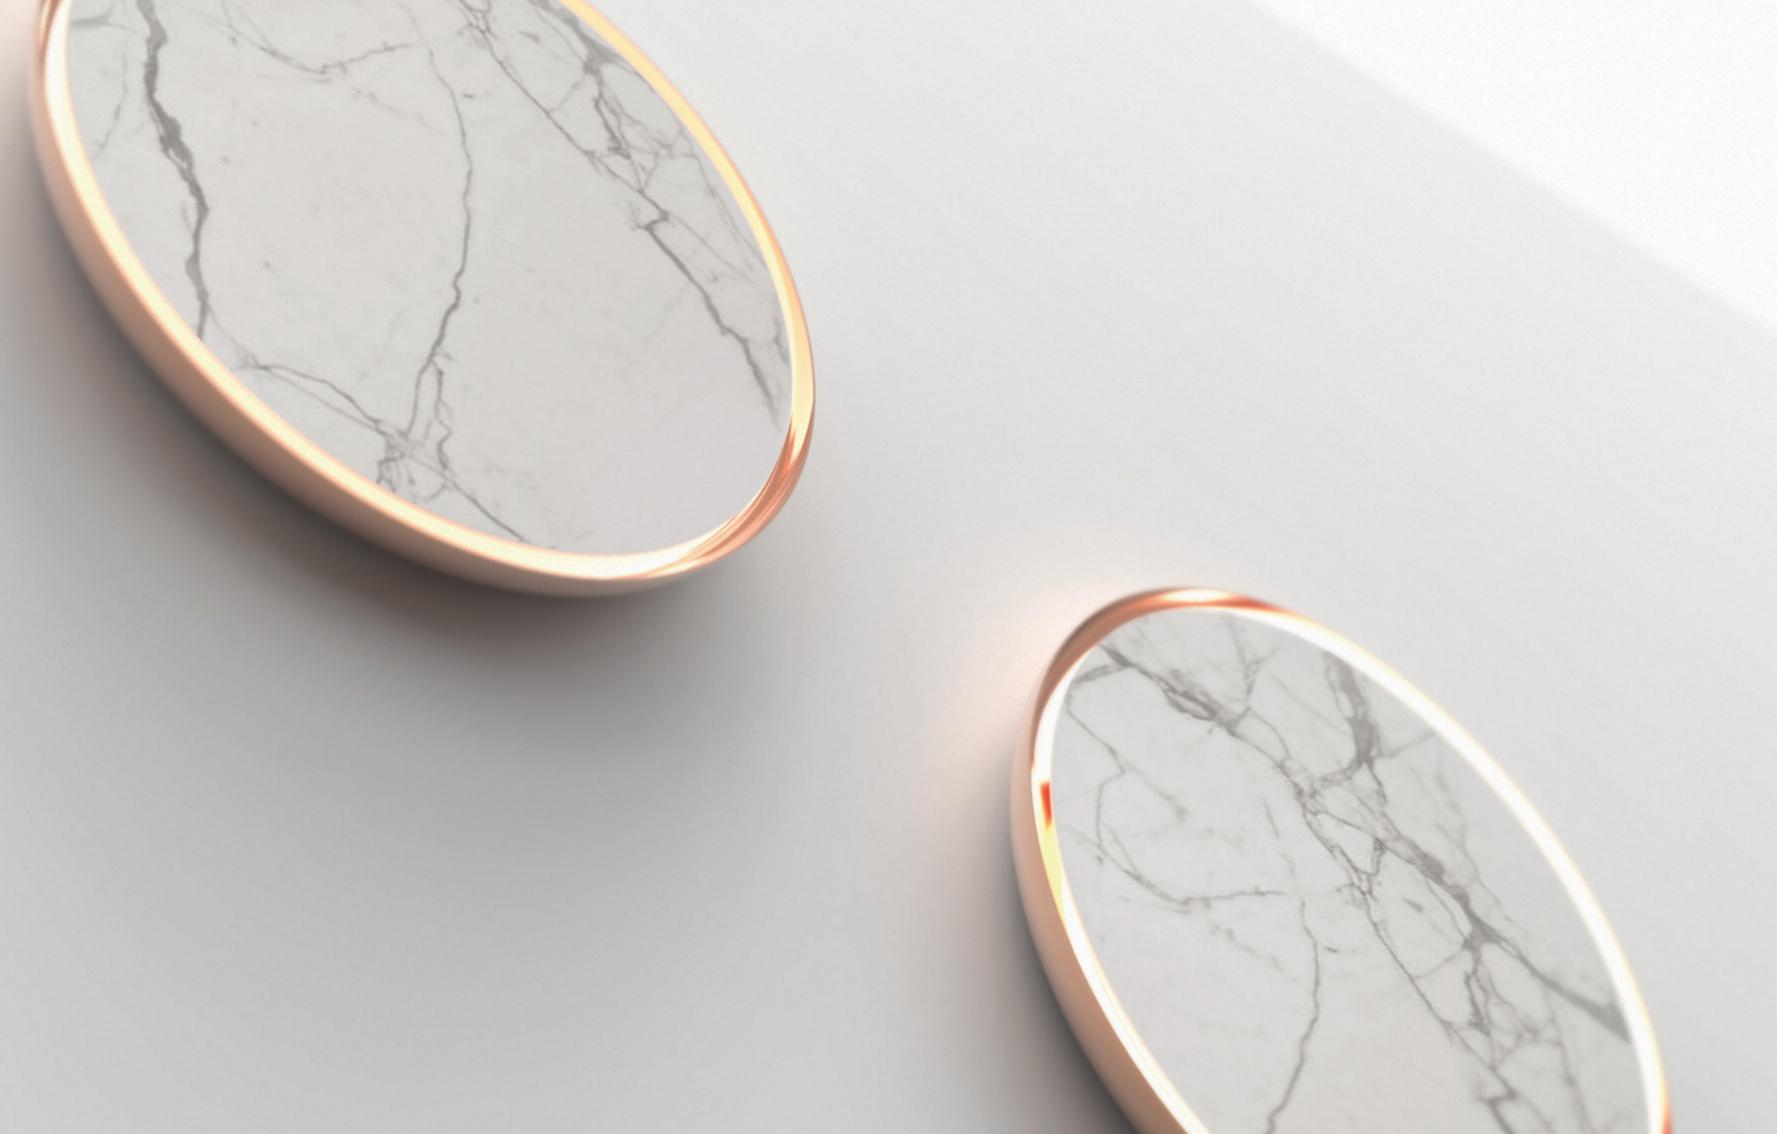

## 0 N O

Wall lamp with polished carrara marble face featuring a circular metal ring to direct the light of high-performance LEDs inside. The exterior ring may be white or the natural finish of copper. Breathtakingly elegant and light, yet still allows playful variations, giving both a directed light, and a beautiful glow from underneath the copper shade.

#### ONO

Wall sconce with polished stone face and copper shade with high-performance LED lights.

Carrara marble / Copper /
Painted aluminium
Carrara Copper Painted
LED 12 V / 3000 K — IP 20
CM CO PA
Rainted aluminium
Carrara Copper Painted
aluminium

Ono