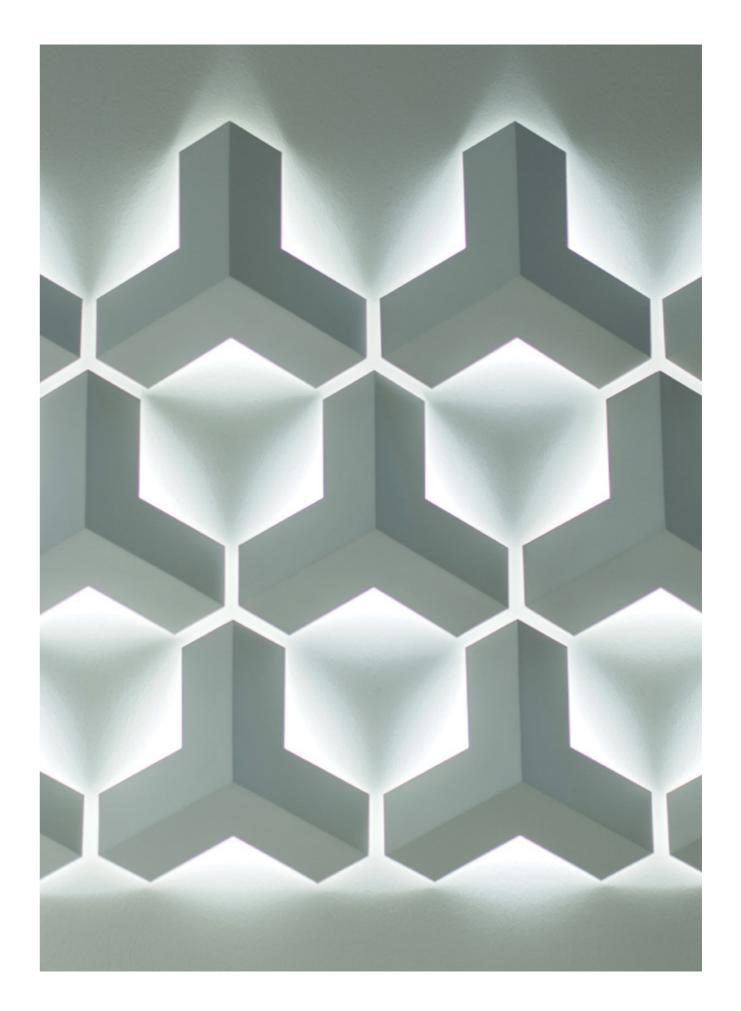

# RAY

Best showing its ingenious design in composition, it instantly catches the eye, enabling the creator to install unique arrangements into any space. Playing with the illusions of being a 2D object in a 3D space, this subtle shift in the depth of space and the hexagonal design instantly creates the sense of systematicness.

### RAY

Three-pointed sculptural steel wall lamp with LED lights on the backside.

Steel
LED 230 V / 3000 K — IP 20

SB SW
Black White