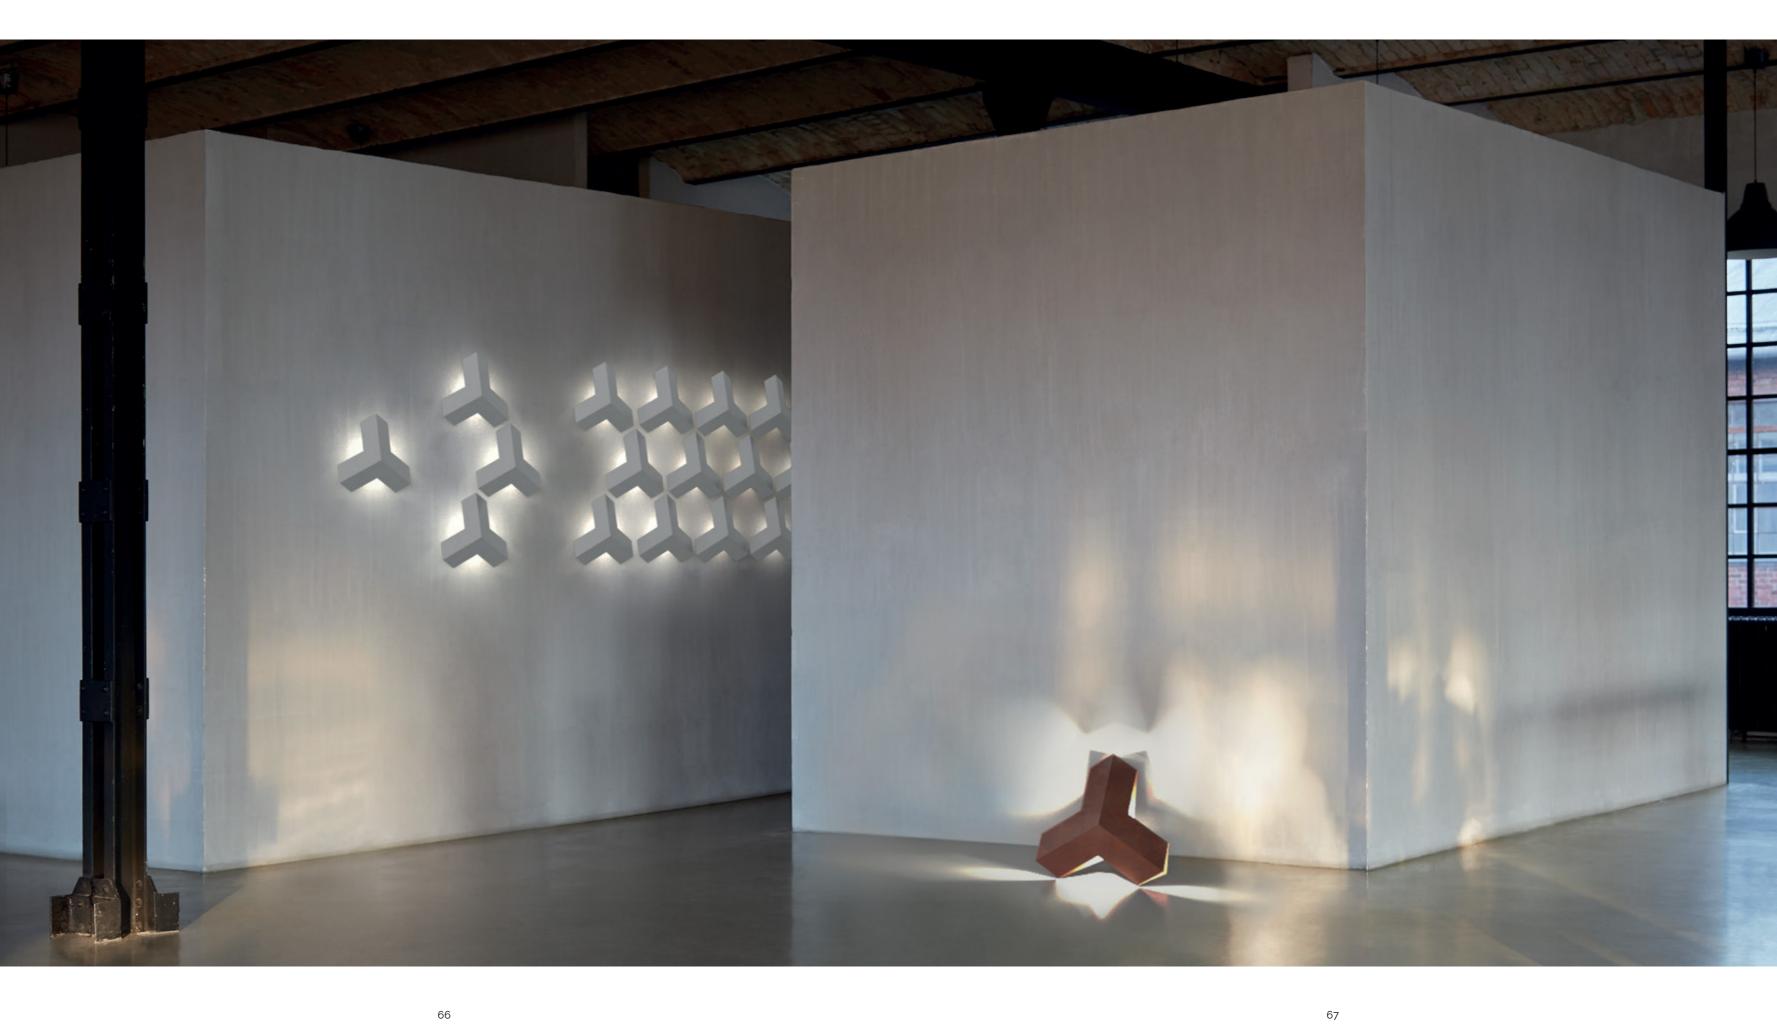

# RAY

Best showing its ingenious design in composition, it instantly catches the eye, enabling the creator to install unique arrangements into any space. Playing with the illusions of being a 2D object in a 3D space, this subtle shift in the depth of space and the hexagonal design instantly creates the sense of systematicness.

### RAY

Three-pointed sculptural steel wall lamp with LED lights on the backside.

Steel
LED 230 V / 3000 K — IP 20

SB SW
Black White