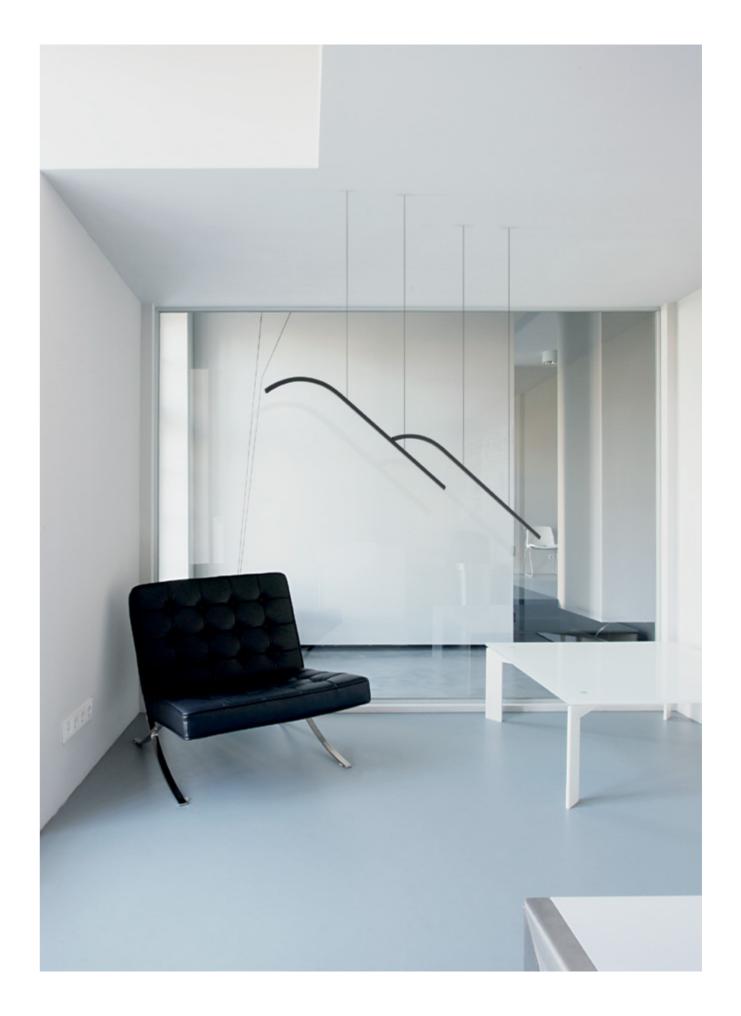

# ARC

This highly versatile array of curved and straight elements captures the essence of graceful movements, enabling the designer to compose their own highways of light into any space. Infinitely variable, it is an elegant solution for any person to shape the space they wish to define, grouping and directing these lines of light to find the exact shape their fantasy is looking for.

#### ARC

Anodized aluminium / Bronze anodized / Black anodized

Arylic diffuser

LED 12 V / 3000 K — IP 20

Anodized aluminium anodized aluminium anodized anodized

### ARC

Arc