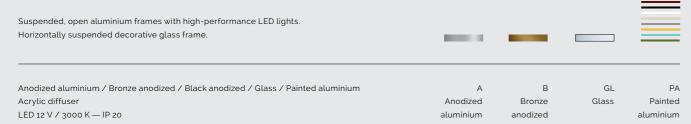

### FRAME

 $\label{thm:continuous} \mbox{ Vertically suspended, aluminium frames with high-performance LED lights. }$ Vertically suspended decorative glass frame.

Acrylic diffuser

LED 12 V / 3000 K — IP 20

 $\label{thm:constraints} \textit{Free-standing aluminium frame with high-performance LED lights}.$ 

Anodized aluminium / Bronze anodized / Black anodized / Glass / Painted aluminium

GL

PA Painted aluminium