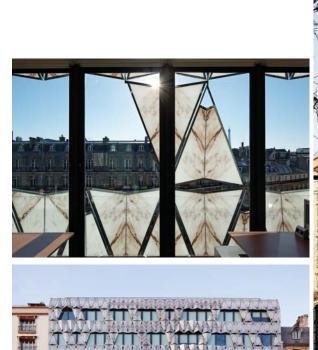

Developed for Gecina, this 6.000 sqm office building is situated within 200 metres from the Arc de Triomphe and now hosts the French headquarters of the Barklays Capital Bank. The building was designed and developed with a strong sustainability approach. The façade is dressed in a double skin of glass and, in an origami manner, with its pleated marble pattern it forms a sun-screen in front of a curtain wall. It gives a desired mineral touch which thus contributes to the building's integration into the neighborhood.