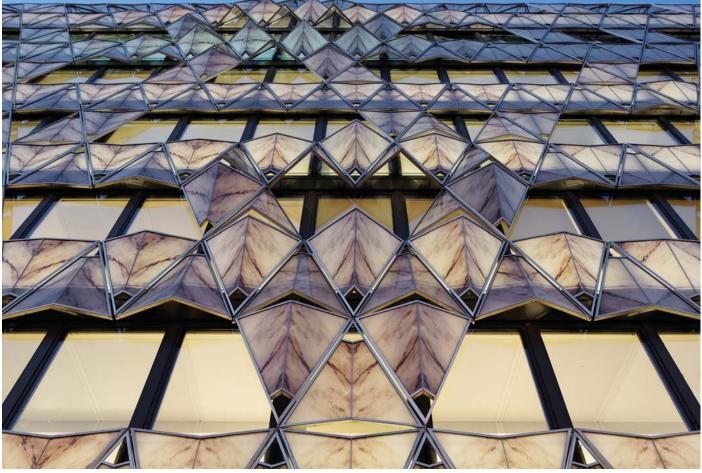

Developed for Gecina, this 6.000 sqm office building is situated within 200 metres from the Arc de Triomphe and now hosts the French headquarters of the Barklays Capital Bank. The building was designed and developed with a strong sustainability approach. The façade is dressed in a double skin of glass and, in an origami manner, with its pleated marble pattern it forms a sun-screen in front of a curtain wall. It gives a desired mineral touch which thus contributes to the building's integration into the neighborhood.