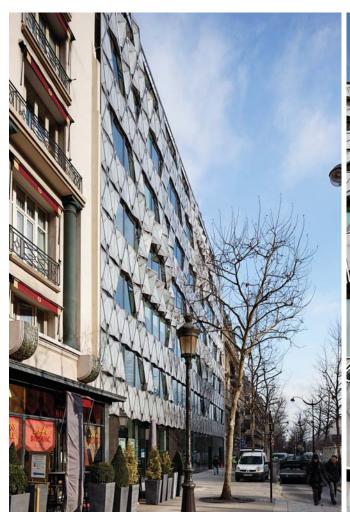

Developed for Gecina, this 6.000 sqm office building is situated within 200 metres from the Arc de Triomphe and now hosts the French headquarters of the Barklays Capital Bank. The building was designed and developed with a strong sustainability approach. The façade is dressed in a double skin of glass and, in an origami manner, with its pleated marble pattern it forms a sun-screen in front of a curtain wall. It gives a desired mineral touch which thus contributes to the building's integration into the neighborhood.