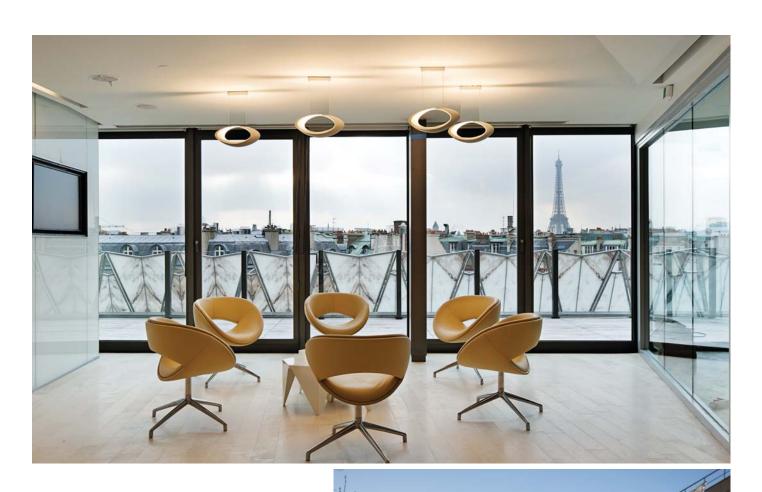

Developed for Gecina, this 6.000 sqm office building is situated within 200 metres from the Arc de Triomphe and now hosts the French headquarters of the Barklays Capital Bank. The building was designed and developed with a strong sustainability approach. The façade is dressed in a double skin of glass and, in an origami manner, with its pleated marble pattern it forms a sun-screen in front of a curtain wall. It gives a desired mineral touch which thus contributes to the building's integration into the neighborhood.