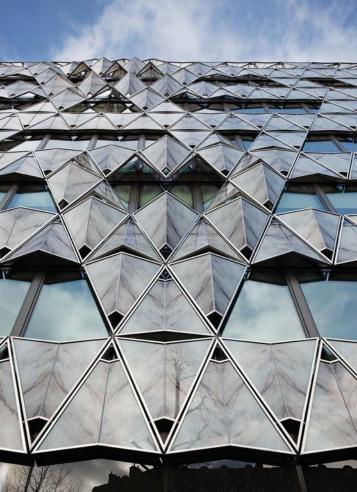

Developed for Gecina, this 6.000 sqm office building is situated within 200 metres from the Arc de Triomphe and now hosts the French headquarters of the Barklays Capital Bank. The building was designed and developed with a strong sustainability approach. The façade is dressed in a double skin of glass and, in an origami manner, with its pleated marble pattern it forms a sun-screen in front of a curtain wall. It gives a desired mineral touch which thus contributes to the building's integration into the neighborhood.