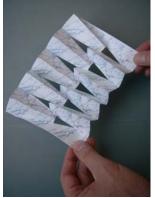

Developed for Gecina, this 6.000 sqm office building is situated within 200 metres from the Arc de Triomphe and now hosts the French headquarters of the Barklays Capital Bank. The building was designed and developed with a strong sustainability approach. The façade is dressed in a double skin of glass and, in an origami manner, with its pleated marble pattern it forms a sun-screen in front of a curtain wall. It gives a desired mineral touch which thus contributes to the building's integration into the neighborhood.