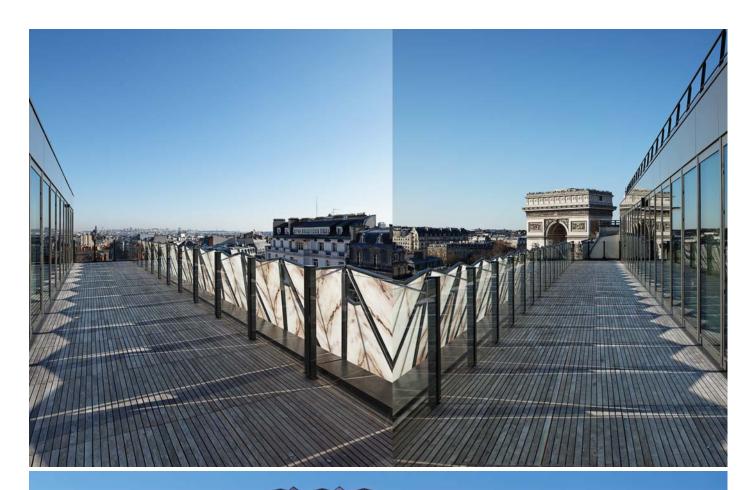

Developed for Gecina, this 6.000 sqm office building is situated within 200 metres from the Arc de Triomphe and now hosts the French headquarters of the Barklays Capital Bank. The building was designed and developed with a strong sustainability approach. The façade is dressed in a double skin of glass and, in an origami manner, with its pleated marble pattern it forms a sun-screen in front of a curtain wall. It gives a desired mineral touch which thus contributes to the building's integration into the neighborhood.