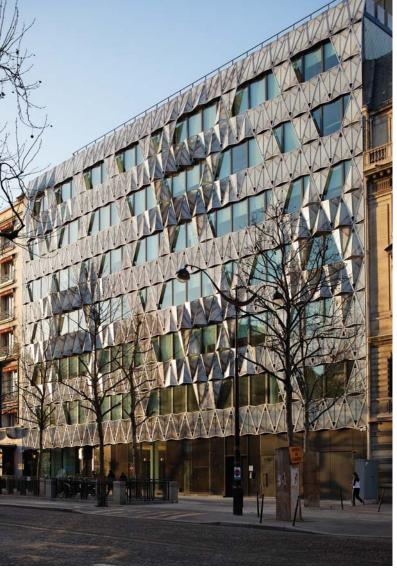

## MANUELLE GAUTRAND ARCHITECTURE

**NEWSLETTER N°25 - SPECIAL «ORIGAMI»** 

**NOVEMBER 2011** 

We are pleased to announce that the «Origami» building situated at the 36 Friedland avenue in Paris is now delivered and occupied.

Developed for Gecina, this 6.000 sqm office building is situated within 200 metres from the Arc de Triomphe and now hosts the French headquarters of the Barklays Capital Bank. The building was designed and developed with a strong sustainability approach. The façade is dressed in a double skin of glass and, in an origami manner, with its pleated marble pattern it forms a sun-screen in front of a curtain wall. It gives a desired mineral touch which thus contributes to the building's integration into the neighborhood.