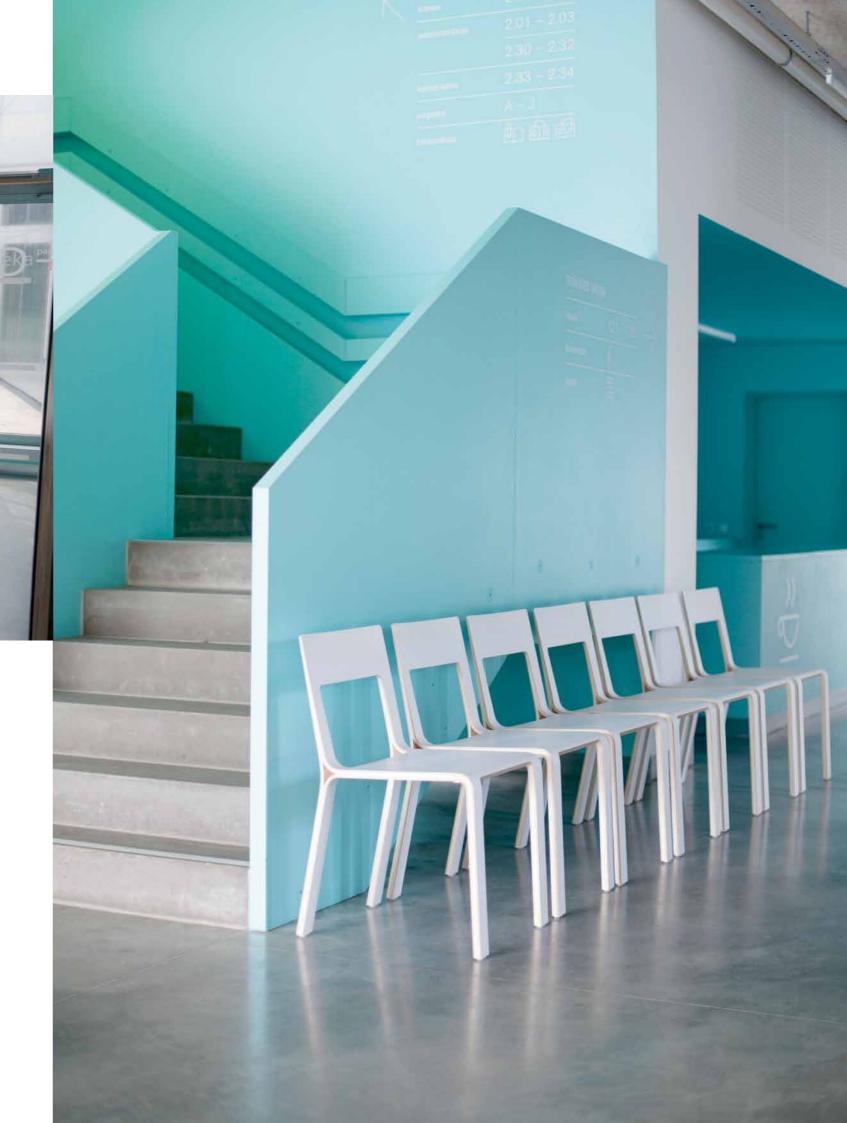

## FILESTRA

DESIGN Komplot Design, Denmark

APPLICATION
halls, meeting and waiting
areas, banks

MATERIAL form pressed plywood, solid rod frame, chrome or powder coated

FINISHES birch, oak, walnut, zebrano, wenge, white and black laminate

OPTIONS upholstered seat pad

stackable up to 8 pieces

FINESTRA IS A MULTI-PURPOSE
CHAIR WITH A MOULDED
PLYWOOD SHELL IN
VARIABLE THICKNESS THAT
ALLOWS WINDOW-LIKE
CUTOUTS IN THE BACK.
THE GEOMETRIC CLEARNESS
OF FINESTRA FRIENDLY FITS
IN ANY ENVIRONMENT.
THE BACK OF A CHAIR,
MINIMIZED TO THE SIMPLE
FRAME, PROVIDES
TRANSPARENCY IN THE ROOM.
FINESTRA HAS WELL STACKING
AND LINKING FEATURES.