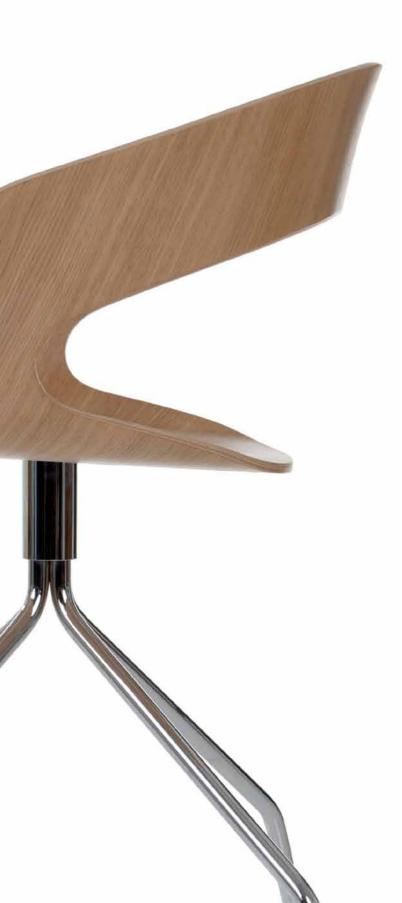

# 

DESIGN Jakob Wagner, Denmark

APPLICATION restaurants, offices, corporate meeting rooms, banks

MATERIAL form pressed plywood. chromed or powder coated frame

FINISHES birch, oak, walnut, zebrano, wenge

OPTIONS
4-leg frame,
swivel frame,
upholstered seat pad

FOLDED ONE PIECE OF PLYWOOD WITH DISCREET JOINING IN THE MIDDLE OF SEAT CREATES FAMILIAR ROUND SHAPE OF THE CHAIR. IT IS UNIQUE IN TECHNOLOGY AND VARIETY OF GREAT SITTING COMFORT. CHAT WILL ADD THE LAST STRAW OF ELEGANCE TO THE INTERIOR AND WILL PROVIDE YOU WITH POSITIVE EMOTIONS WHILE SITTING OR JUST LOOKING AT IT. IT MAY BE CONSIDERED FOR CORPORATE MEETING ROOMS, HOSPITALITY AND RESIDENTIAL ENVIRONMENTS.