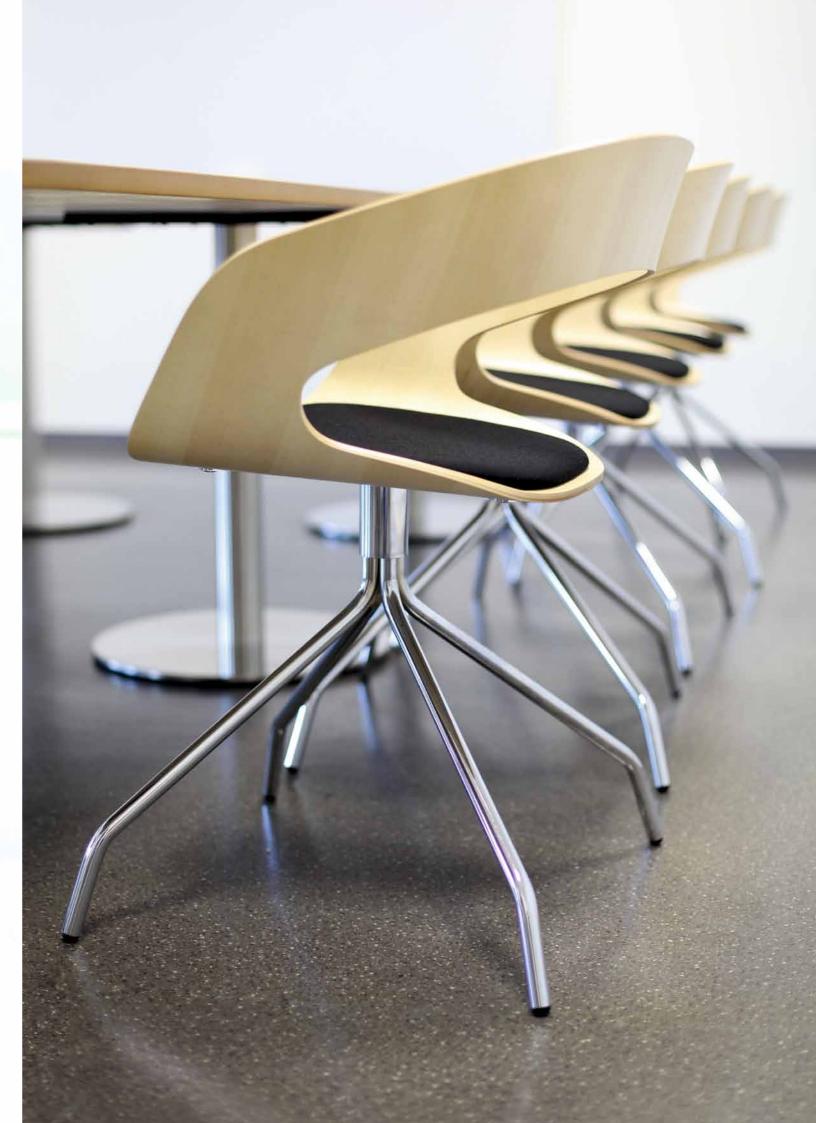

# 

DESIGN Jakob Wagner, Denmark

APPLICATION restaurants, offices, corporate meeting rooms, banks

MATERIAL form pressed plywood. chromed or powder coated frame

FINISHES birch, oak, walnut, zebrano, wenge

OPTIONS
4-leg frame,
swivel frame,
upholstered seat pad

FOLDED ONE PIECE OF PLYWOOD WITH DISCREET JOINING IN THE MIDDLE OF SEAT CREATES FAMILIAR ROUND SHAPE OF THE CHAIR. IT IS UNIQUE IN TECHNOLOGY AND VARIETY OF GREAT SITTING COMFORT. CHAT WILL ADD THE LAST STRAW OF ELEGANCE TO THE INTERIOR AND WILL PROVIDE YOU WITH POSITIVE EMOTIONS WHILE SITTING OR JUST LOOKING AT IT. IT MAY BE CONSIDERED FOR CORPORATE MEETING ROOMS, HOSPITALITY AND RESIDENTIAL ENVIRONMENTS.