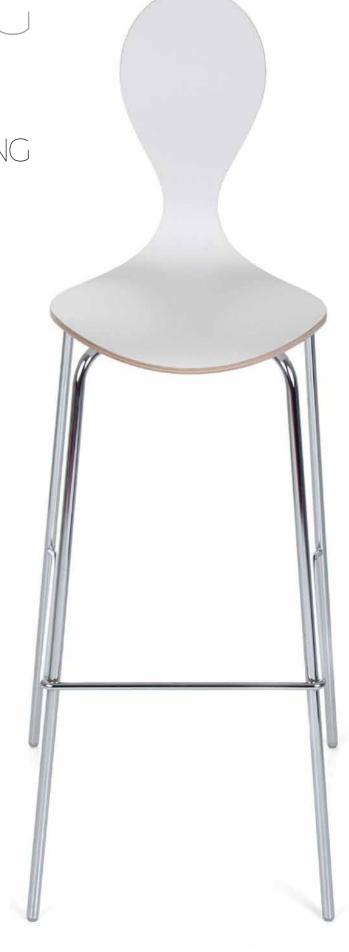

PYT BAR STOOL
PYT CHAIR
PYTHON CHAIR

DESIGN Komplot Design, Denmark

APPLICATION
cafeterias, restaurants,
Internet cafes, receptions,
schools, universities

MATERIAL form pressed plywood, chromed or powder coated frame

FINISHES birch, oak, walnut, zebrano, wenge, white and black laminate

OPTIONS upholstered seat pad

stackable up to 8 pieces

STRONG STACKABLE UNUSUAL CONTRASTING STABLE

"THE 2 ICONS OF 20TH CENTURY'S DANISH FURNITURE DESIGN: THE "VALET" CHAIR OF H. WEGNER AND THE "ANT" CHAIR OF A. JACOBSEN. WHAT WILL HAPPEN IF WE CROSSBREED THEM?" ASKED THEMSELVES AND RESTAURANT, WE MISS A GOOD CHAIR-BACK ON WHICH TO HANG OUR JACKET. WITH THE MAIN FOCUS ON FUNCTIONALITY, A SPECIAL CONSTRUCTION OF THE PLYWOOD SHELL WITH ENLARGED THICKNESS IN THE CURVE, MAKES THE COLLECTION EXTREMELY STRONG FOR USE IN ALL KIND OF PUBLIC ENVIRONMENTS, CANTEENS, CAFES, HOTELS, RECEPTION AREAS. SPECIAL ADVANTAGE -STACKABLE BAR STOOL PYT.