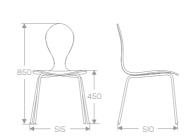

ARTLESS
-UNCTIONAL
ARCHITECTURAL
PURE

DESIGN Jakob Berg, Denmark

APPLICATION

hotels, restaurants, museums, libraries, churches, halls, waiting areas, meeting rooms

MATERIAL form pressed plywood

FINISHES birch, oak, walnut, zebrano,

wenge

OPTIONS upholstered seat pad. linking

stackable up to 10 pieces

EVERY DETAIL OF FLOW CHAIR HAS BEEN DESIGNED WITH THE GREATEST LOVE. WE THINK FLOW IS ONE OF THE MOST BEAUTIFUL WOODEN CHAIRS CREATED DURING THE LAST 100 YEARS, IT IS LIGHT AND STACKABLE MULTI-PURPOSE CHAIR THAT COMBINES THE BEAUTY OF PLYWOOD WITH INNOVATIVE MOULDING TECHNIQUE PUTTING PRECISION AND DETAILS IN FOCUS. IT'S CLEAN LOOK. TIMELESS DESIGN AND EXCELLENT SPECTRUM OF PUBLIC AND PRIVATE INTERIORS. IT JUST LOOKS BEAUTIFUL EVERYWHERE.