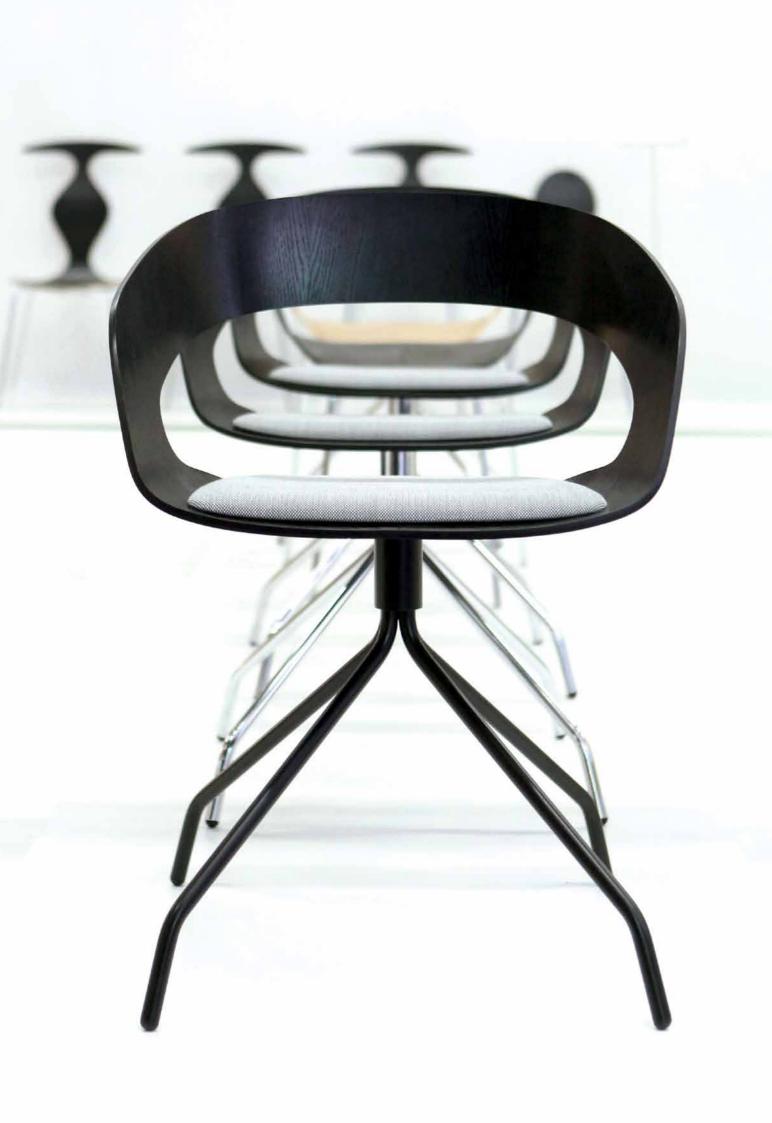

# 

DESIGN Jakob Wagner, Denmark

APPLICATION restaurants, offices, corporate meeting rooms, banks

MATERIAL form pressed plywood. chromed or powder coated frame

FINISHES birch, oak, walnut, zebrano, wenge

OPTIONS
4-leg frame,
swivel frame,
upholstered seat pad

FOLDED ONE PIECE OF PLYWOOD WITH DISCREET JOINING IN THE MIDDLE OF SEAT CREATES FAMILIAR ROUND SHAPE OF THE CHAIR. IT IS UNIQUE IN TECHNOLOGY AND VARIETY OF GREAT SITTING COMFORT. CHAT WILL ADD THE LAST STRAW OF ELEGANCE TO THE INTERIOR AND WILL PROVIDE YOU WITH POSITIVE EMOTIONS WHILE SITTING OR JUST LOOKING AT IT. IT MAY BE CONSIDERED FOR CORPORATE MEETING ROOMS, HOSPITALITY AND RESIDENTIAL ENVIRONMENTS.