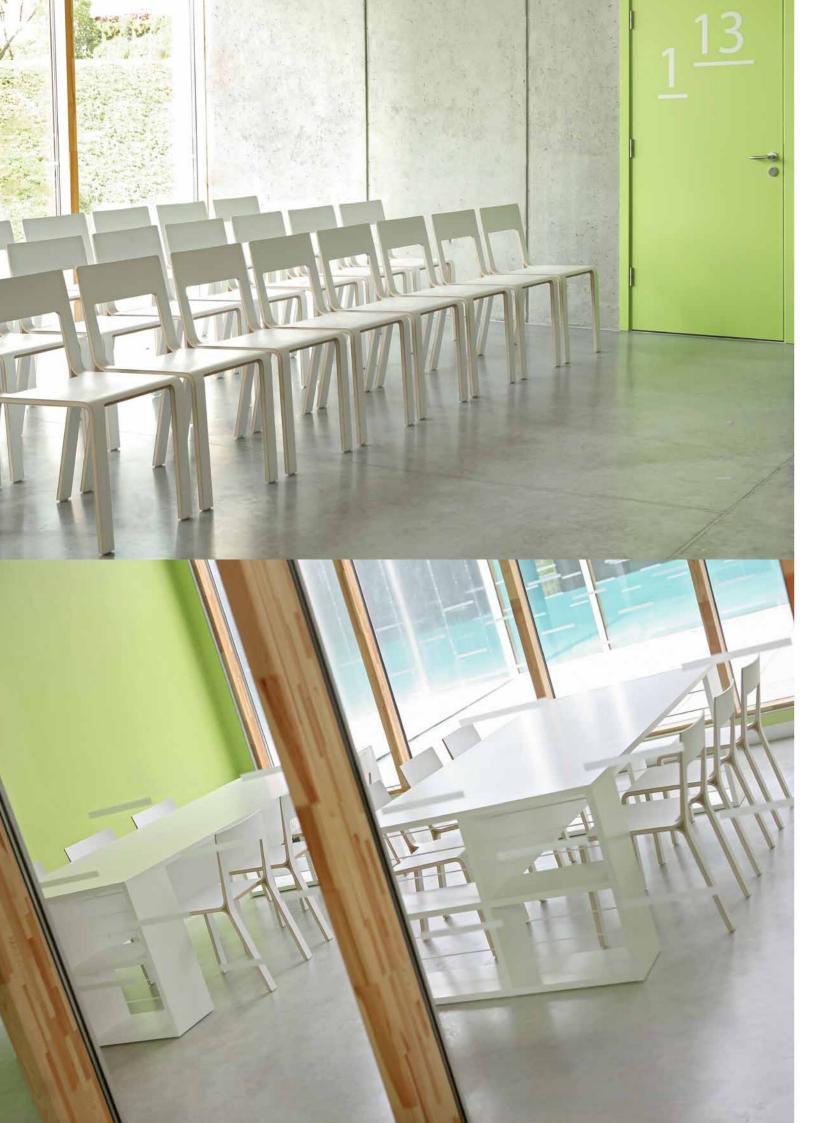

OPTIONS upholstered seat pad. linking

stackable sideways up to 6 pieces

FRAME IS A MONO-BLOCK CHAIR, MOULDED IN ONE PIECE OF PLYWOOD WITH VARIABLE THICKNESS AND SOLID WOOD INSERT. THE WHOLE CHAIR IS PRESSED IN ONE SINGLE PROCESS, UNUSUAL SIDEWAYS STACKING IDEA ALLOWS THE CHAIR TO STACK AND KEEP A SIMPLE, CLEAR, ALMOST CLASSIC FORM -WELL PROPORTIONED AND ERGONOMIC. THE SQUARE CUT IN THE BACKREST GIVES THE FEELING OF TRANSPARENCY. PURE AND AESTHETIC DESIGN OF FRAME OFFERS POSITIVE EXPERIENCES FOR ARCHITECTS AND CUSTOMERS.