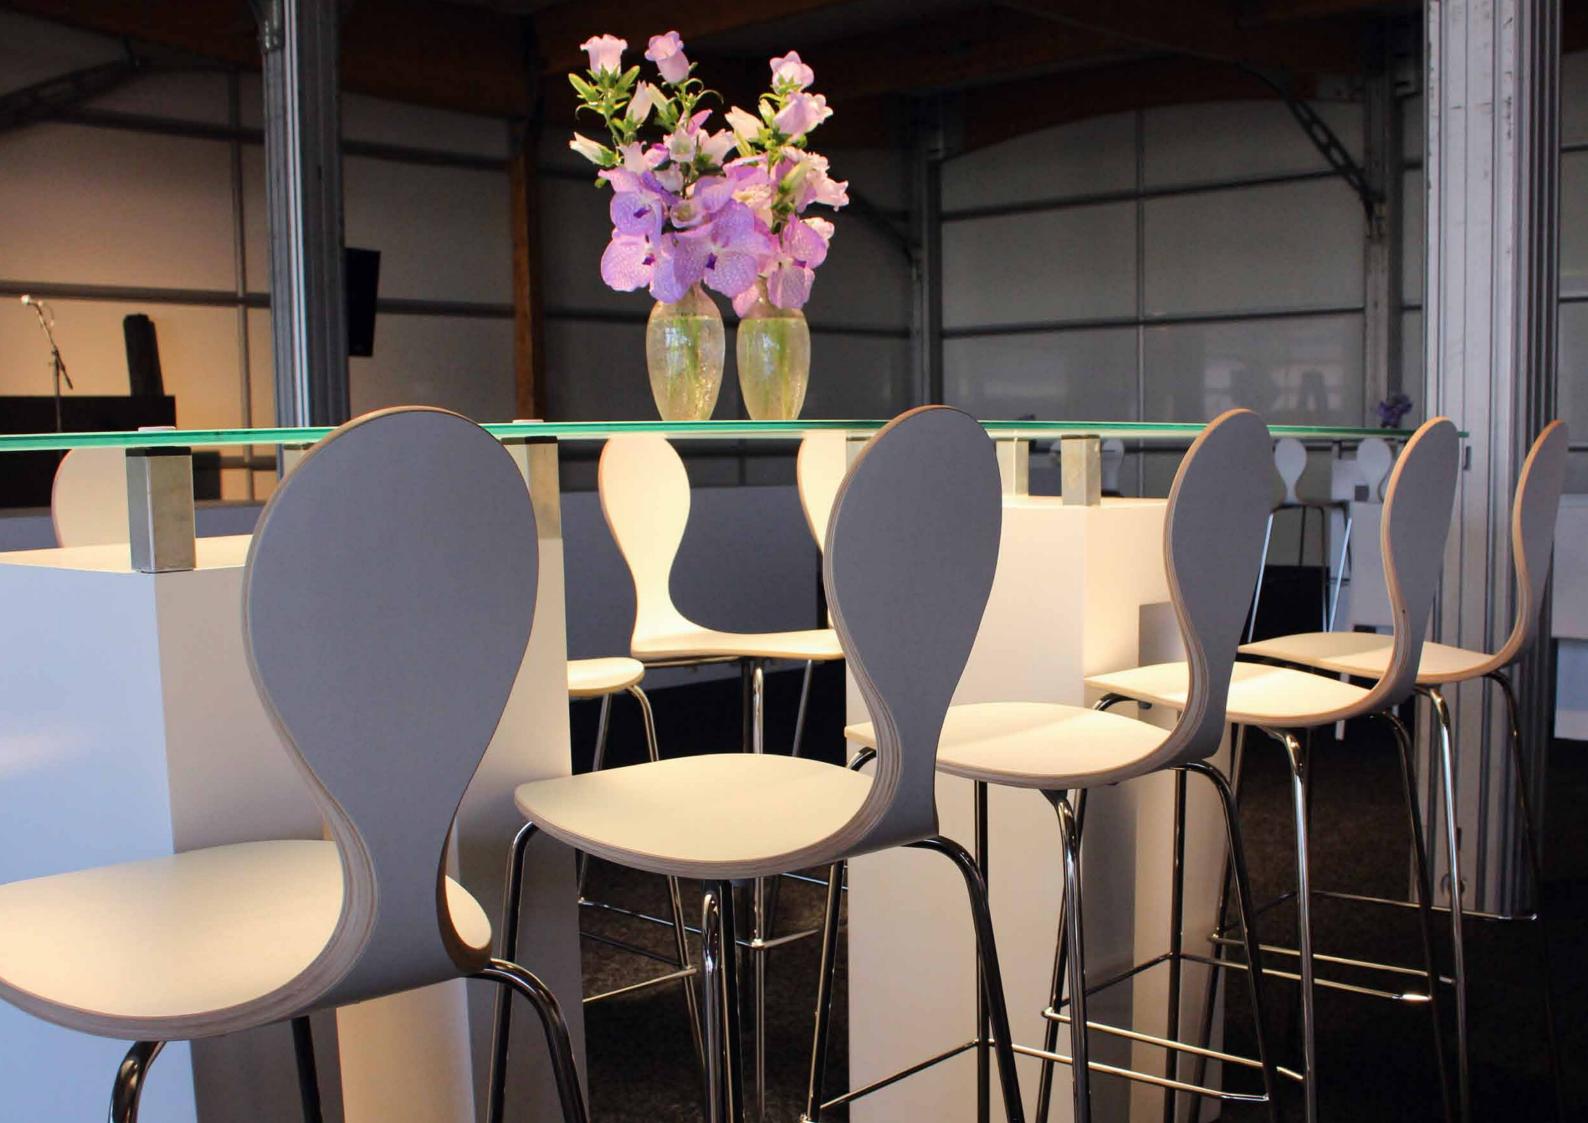

### 7FSTY

DESIGN o4i Designstudio, Sweden

APPLICATION conference halls, meeting and waiting areas

MATERIAL form pressed plywood

FINISHES birch, oak, walnut, zebrano, wenge, pigmented lacquer any RAL colour

OPTIONS seat and back upholstery. linking

stackable up to 15 pieces

SCULPTURAL CONTEMPORARY NATURAL

DURABLE
BRIGHT
COLORFUL
ELEGANT
7FSTY

ORGANIC FORMS AND LIGHTNESS OF THE CHAIR IN COMBINATION WITH EXTREMELY STRONG PLYWOOD TECHNOLOGY MAKE ZESTY SUITABLE FOR ANY PUBLIC OR PRIVATE ENVIRONMENT. WITH A MINIMUM OF MATERIAL AND A MAXIMUM ZESTY IS ASSEMBLED BY 3 PARTS ONLY AND WEIGHTS AS LITTLE AS 3 KG. THE CHARACTERISTIC | FG FRAME AND A SI ENDER THE INTERIORS OUTSTANDING AND REMARKABLE.