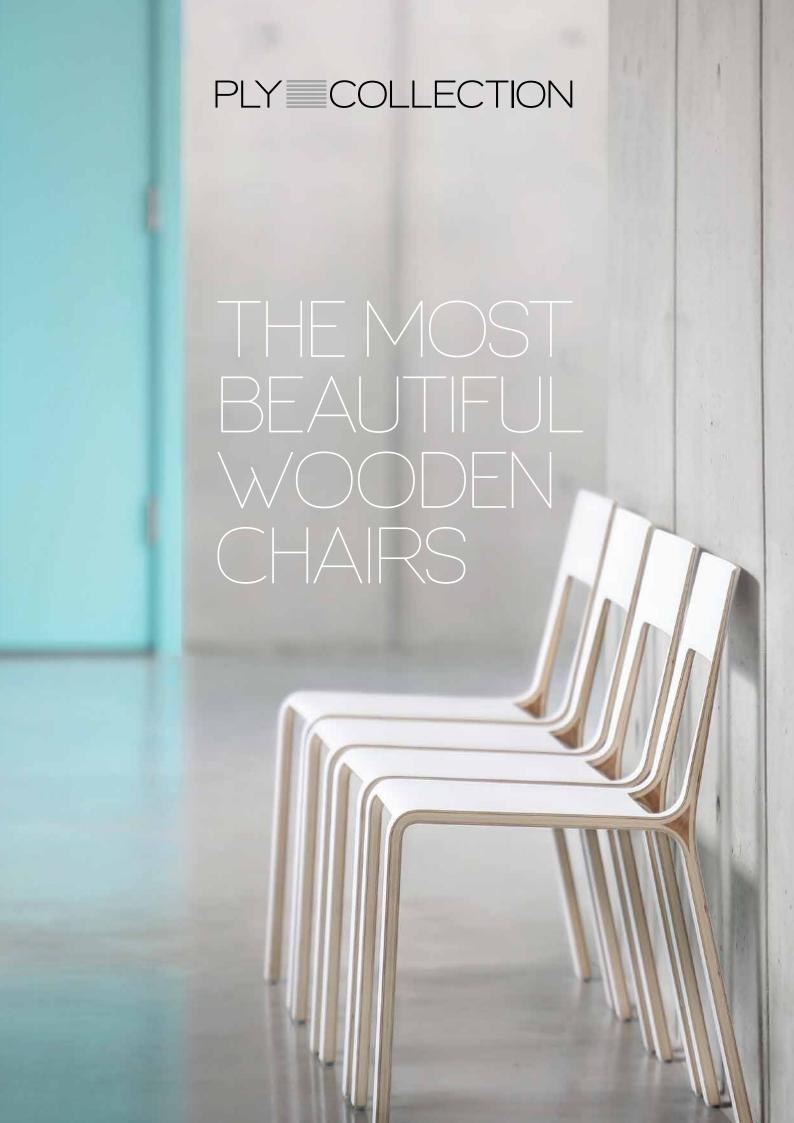

# ABOUT US

We have chosen to work with wood – natural, beautiful and alive material.

Combining unique technology of moulding plywood with modern design that will delight even the most demanding eye, PLYCOLLECTION is offering selected chair collection for public and private interiors. Our chairs are for those who love wood, respect nature and want to bring this pure beauty into their everyday life.

Discover our elegant, light and comfortable chairs!