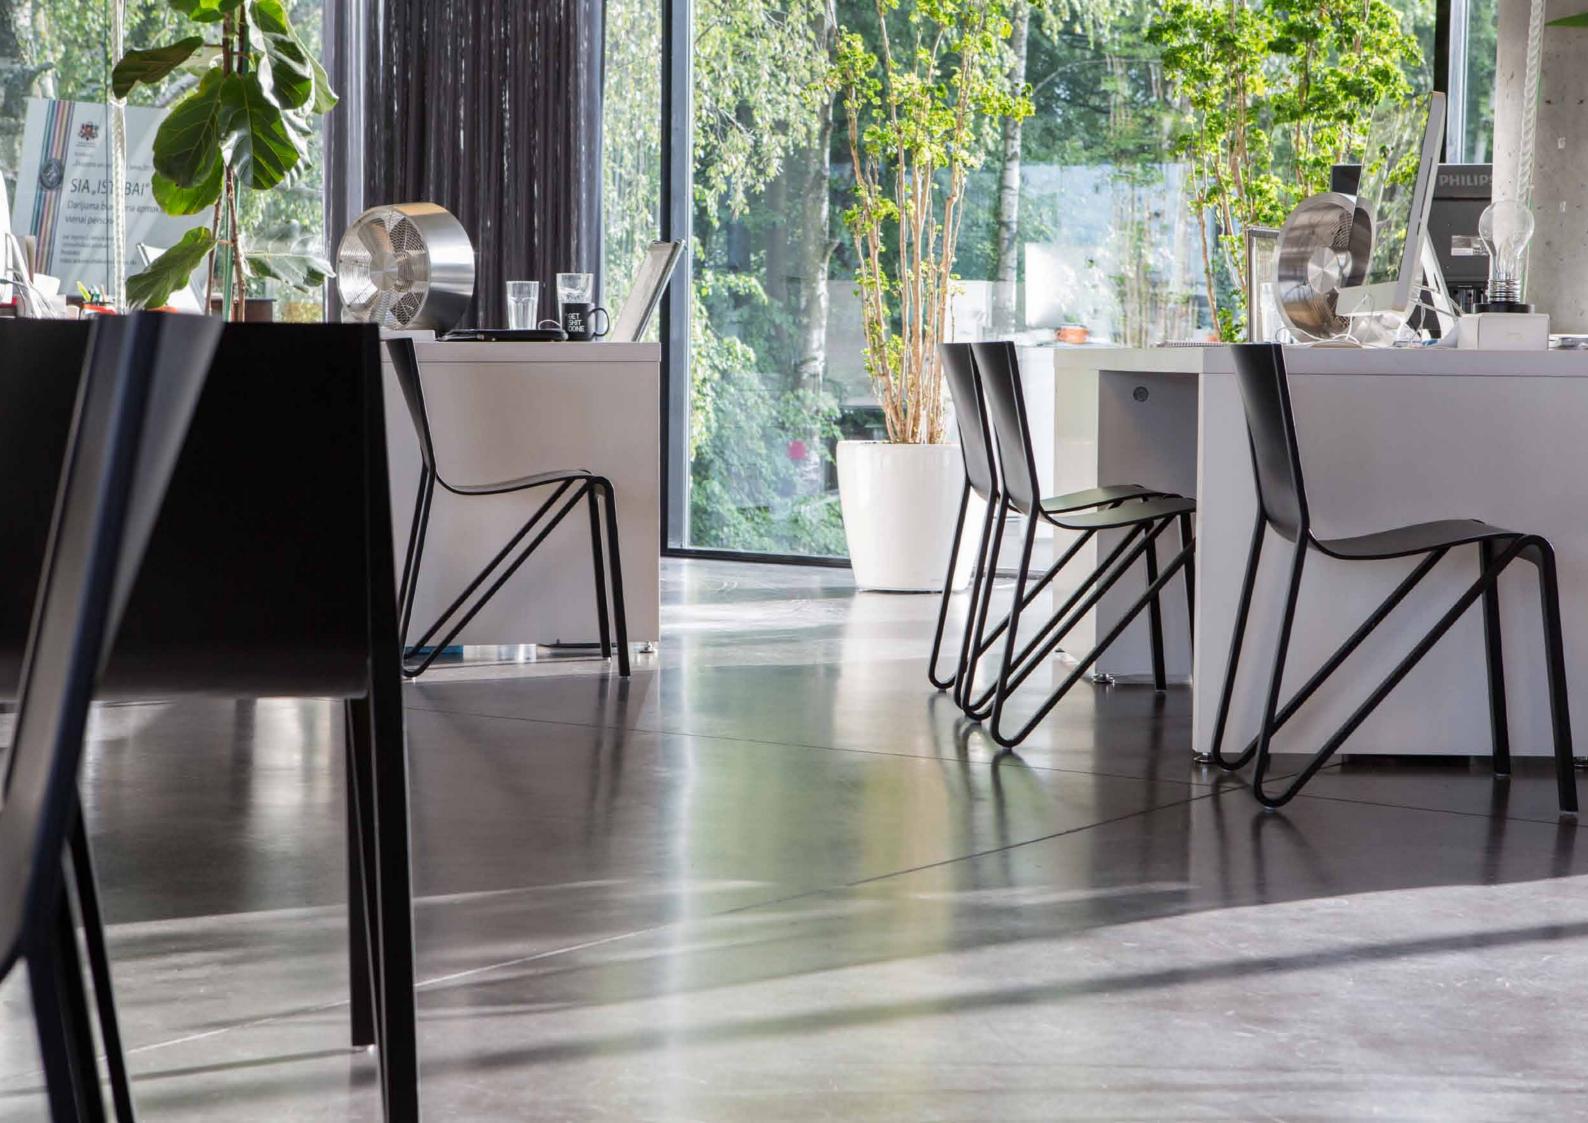

# 

DESIGN Jakob Wagner, Denmark

APPLICATION restaurants, offices, corporate meeting rooms, banks

MATERIAL form pressed plywood. chromed or powder coated frame

FINISHES birch, oak, walnut, zebrano, wenge

OPTIONS
4-leg frame,
swivel frame,
upholstered seat pad

FOLDED ONE PIECE OF PLYWOOD WITH DISCREET JOINING IN THE MIDDLE OF SEAT CREATES FAMILIAR ROUND SHAPE OF THE CHAIR. IT IS UNIQUE IN TECHNOLOGY AND VARIETY OF GREAT SITTING COMFORT. CHAT WILL ADD THE LAST STRAW OF ELEGANCE TO THE INTERIOR AND WILL PROVIDE YOU WITH POSITIVE EMOTIONS WHILE SITTING OR JUST LOOKING AT IT. IT MAY BE CONSIDERED FOR CORPORATE MEETING ROOMS, HOSPITALITY AND RESIDENTIAL ENVIRONMENTS.