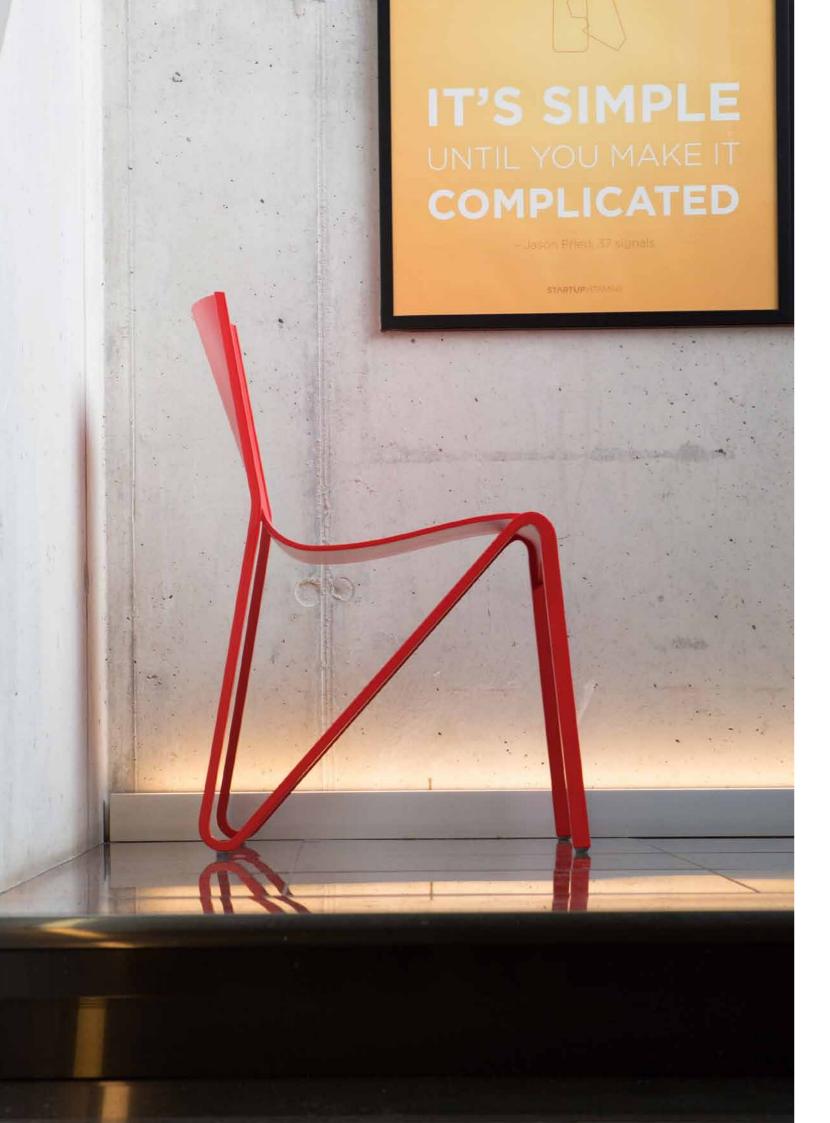

### 7FSTY

DESIGN o4i Designstudio, Sweden

APPLICATION conference halls, meeting and waiting areas

MATERIAL form pressed plywood

FINISHES birch, oak, walnut, zebrano, wenge, pigmented lacquer any RAL colour

OPTIONS seat and back upholstery. linking

stackable up to 15 pieces

SCULPTURAL CONTEMPORARY NATURAL

DURABLE
BRIGHT
COLORFUL
ELEGANT
7FSTY

ORGANIC FORMS AND LIGHTNESS OF THE CHAIR IN COMBINATION WITH EXTREMELY STRONG PLYWOOD TECHNOLOGY MAKE ZESTY SUITABLE FOR ANY PUBLIC OR PRIVATE ENVIRONMENT. WITH A MINIMUM OF MATERIAL AND A MAXIMUM ZESTY IS ASSEMBLED BY 3 PARTS ONLY AND WEIGHTS AS LITTLE AS 3 KG. THE CHARACTERISTIC | FG FRAME AND A SI ENDER THE INTERIORS OUTSTANDING AND REMARKABLE.