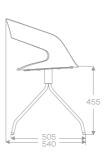

# 

DESIGN Komplot Design, Denmark

APPLICATION
museums, libraries, banks,
halls, waiting areas,
meeting rooms, restaurants

MATERIAL form pressed plywood with solid wood insert

FINISHES birch, oak, walnut, zebrano, wenge, white and black laminate

OPTIONS upholstered seat pad. linking

stackable sideways up to 6 pieces

FRAME IS A MONO-BLOCK CHAIR, MOULDED IN ONE PIECE OF PLYWOOD WITH VARIABLE THICKNESS AND SOLID WOOD INSERT. THE WHOLE CHAIR IS PRESSED IN ONE SINGLE PROCESS, UNUSUAL SIDEWAYS STACKING IDEA ALLOWS THE CHAIR TO STACK AND KEEP A SIMPLE, CLEAR, ALMOST CLASSIC FORM -WELL PROPORTIONED AND ERGONOMIC. THE SQUARE CUT IN THE BACKREST GIVES THE FEELING OF TRANSPARENCY. PURE AND AESTHETIC DESIGN OF FRAME OFFERS POSITIVE EXPERIENCES FOR ARCHITECTS AND CUSTOMERS.