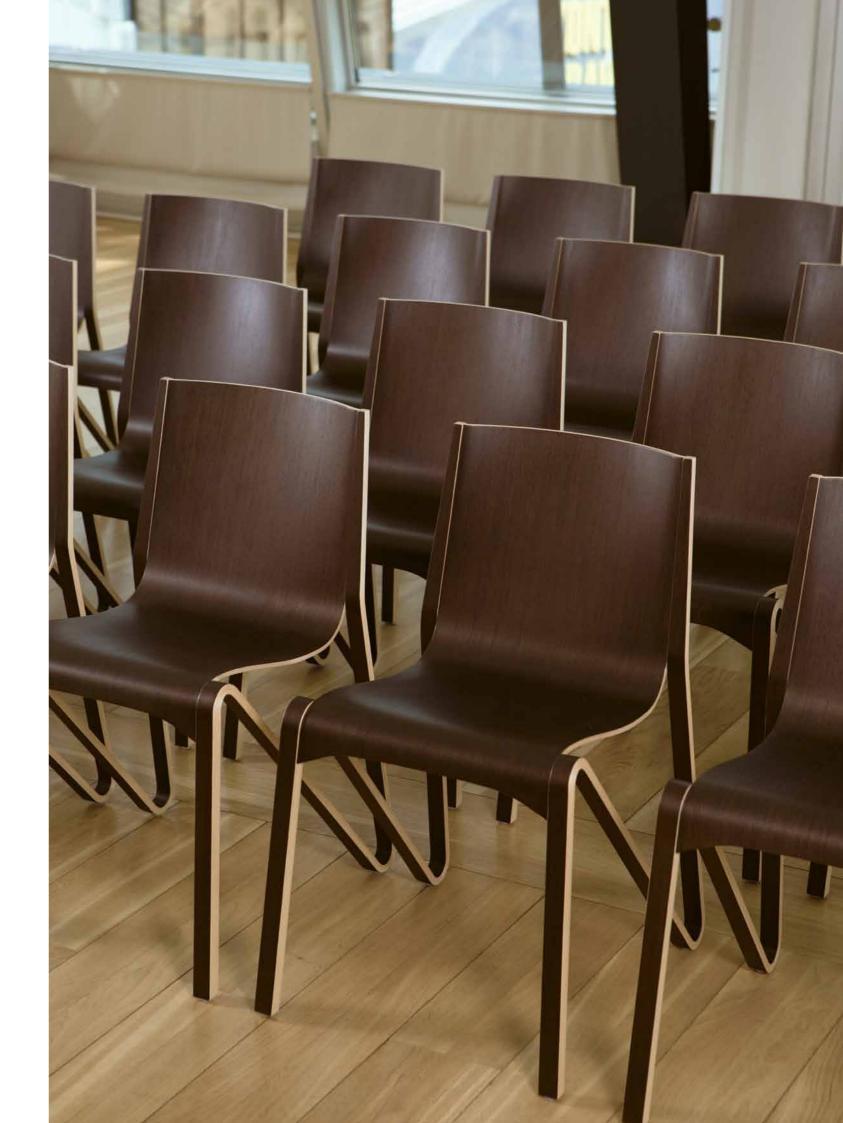

stered seat pad. linking

stackable up to 10 pieces



















EVERY DETAIL OF FLOW CHAIR HAS BEEN DESIGNED WITH THE GREATEST LOVE. WE THINK FLOW IS ONE OF THE MOST BEAUTIFUL WOODEN CHAIRS CREATED DURING THE LAST 100 YEARS, IT IS LIGHT AND STACKABLE MULTI-PURPOSE CHAIR THAT COMBINES THE BEAUTY OF PLYWOOD WITH INNOVATIVE MOULDING TECHNIQUE PUTTING PRECISION AND DETAILS IN FOCUS. IT'S CLEAN LOOK. TIMELESS DESIGN AND EXCELLENT SPECTRUM OF PUBLIC AND PRIVATE INTERIORS. IT JUST LOOKS BEAUTIFUL EVERYWHERE.





### 7FSTY

DESIGN o4i Designstudio, Sweden

APPLICATION conference halls, meeting and waiting areas

MATERIAL form pressed plywood

FINISHES birch, oak, walnut, zebrano, wenge, pigmented lacquer any RAL colour

OPTIONS seat and back upholstery. linking

stackable up to 15 pieces









SCULPTURAL CONTEMPORARY NATURAL









DURABLE
BRIGHT
COLORFUL
ELEGANT
7FSTY





ORGANIC FORMS AND LIGHTNESS OF THE CHAIR IN COMBINATION WITH EXTREMELY STRONG PLYWOOD TECHNOLOGY MAKE ZESTY SUITABLE FOR ANY PUBLIC OR PRIVATE ENVIRONMENT. WITH A MINIMUM OF MATERIAL AND A MAXIMUM ZESTY IS ASSEMBLED BY 3 PARTS ONLY AND WEIGHTS AS LITTLE AS 3 KG. THE CHARACTERISTIC | FG FRAME AND A SI ENDER THE INTERIORS OUTSTANDING AND REMARKABLE.



# 



DESIGN Jakob Wagner, Denmark

APPLICATION restaurants, offices, corporate meeting rooms, banks

MATERIAL form pressed plywood. chromed or powder coated frame

FINISHES birch, oak, walnut, zebrano, wenge

OPTIONS
4-leg frame,
swivel frame,
upholstered seat pad









FOLDED ONE PIECE OF PLYWOOD WITH DISCREET JOINING IN THE MIDDLE OF SEAT CREATES