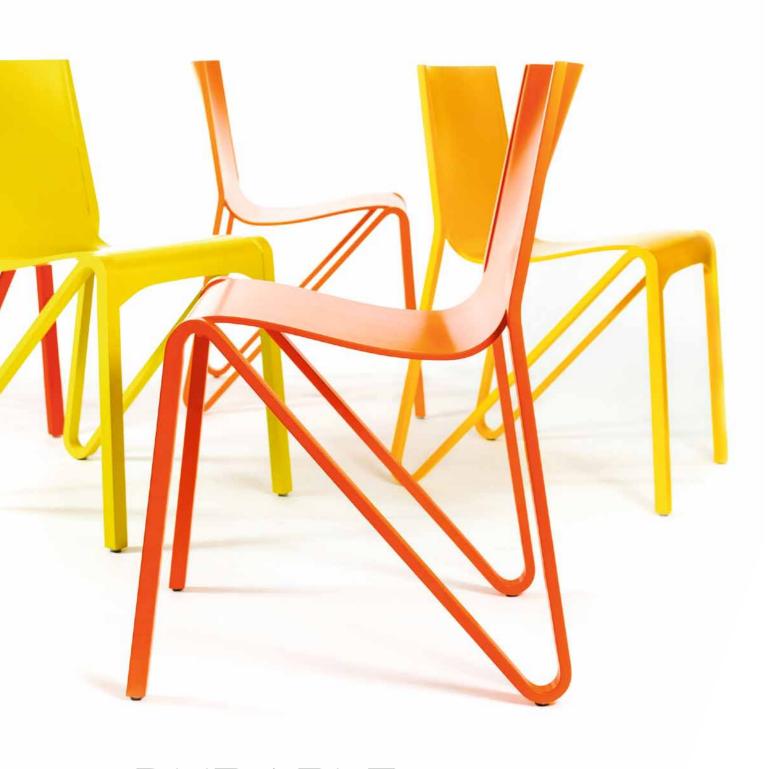

### 7FSTY

DESIGN o4i Designstudio, Sweden

APPLICATION conference halls, meeting and waiting areas

MATERIAL form pressed plywood

FINISHES birch, oak, walnut, zebrano, wenge, pigmented lacquer any RAL colour

OPTIONS seat and back upholstery. linking

stackable up to 15 pieces

SCULPTURAL CONTEMPORARY NATURAL

DURABLE
BRIGHT
COLORFUL
ELEGANT
7FSTY

ORGANIC FORMS AND LIGHTNESS OF THE CHAIR IN COMBINATION WITH EXTREMELY STRONG PLYWOOD TECHNOLOGY MAKE ZESTY SUITABLE FOR ANY PUBLIC OR PRIVATE ENVIRONMENT. WITH A MINIMUM OF MATERIAL AND A MAXIMUM ZESTY IS ASSEMBLED BY 3 PARTS ONLY AND WEIGHTS AS LITTLE AS 3 KG. THE CHARACTERISTIC | FG FRAME AND A SI ENDER THE INTERIORS OUTSTANDING AND REMARKABLE.