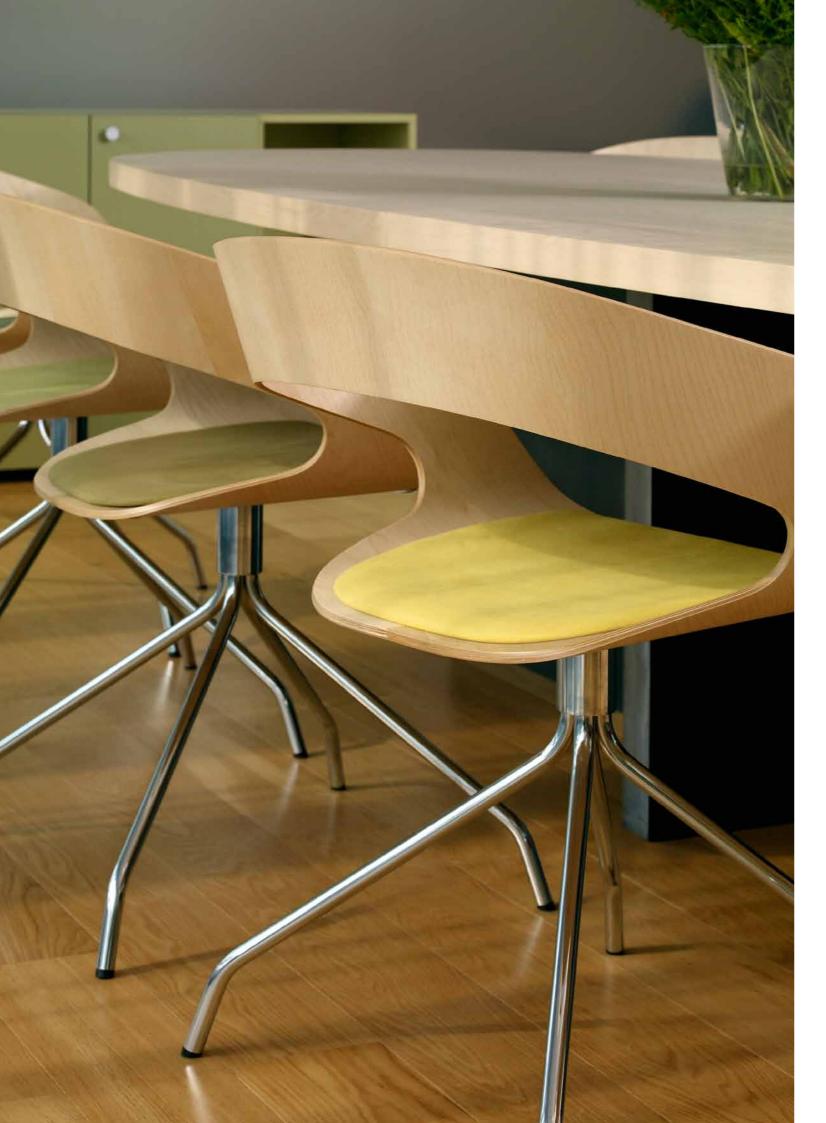

# 

DESIGN Jakob Wagner, Denmark

APPLICATION restaurants, offices, corporate meeting rooms, banks

MATERIAL form pressed plywood. chromed or powder coated frame

FINISHES birch, oak, walnut, zebrano, wenge

OPTIONS
4-leg frame,
swivel frame,
upholstered seat pad

FOLDED ONE PIECE OF PLYWOOD WITH DISCREET JOINING IN THE MIDDLE OF SEAT CREATES FAMILIAR ROUND SHAPE OF THE CHAIR. IT IS UNIQUE IN TECHNOLOGY AND VARIETY OF GREAT SITTING COMFORT. CHAT WILL ADD THE LAST STRAW OF ELEGANCE TO THE INTERIOR AND WILL PROVIDE YOU WITH POSITIVE EMOTIONS WHILE SITTING OR JUST LOOKING AT IT. IT MAY BE CONSIDERED FOR CORPORATE MEETING ROOMS, HOSPITALITY AND RESIDENTIAL ENVIRONMENTS.