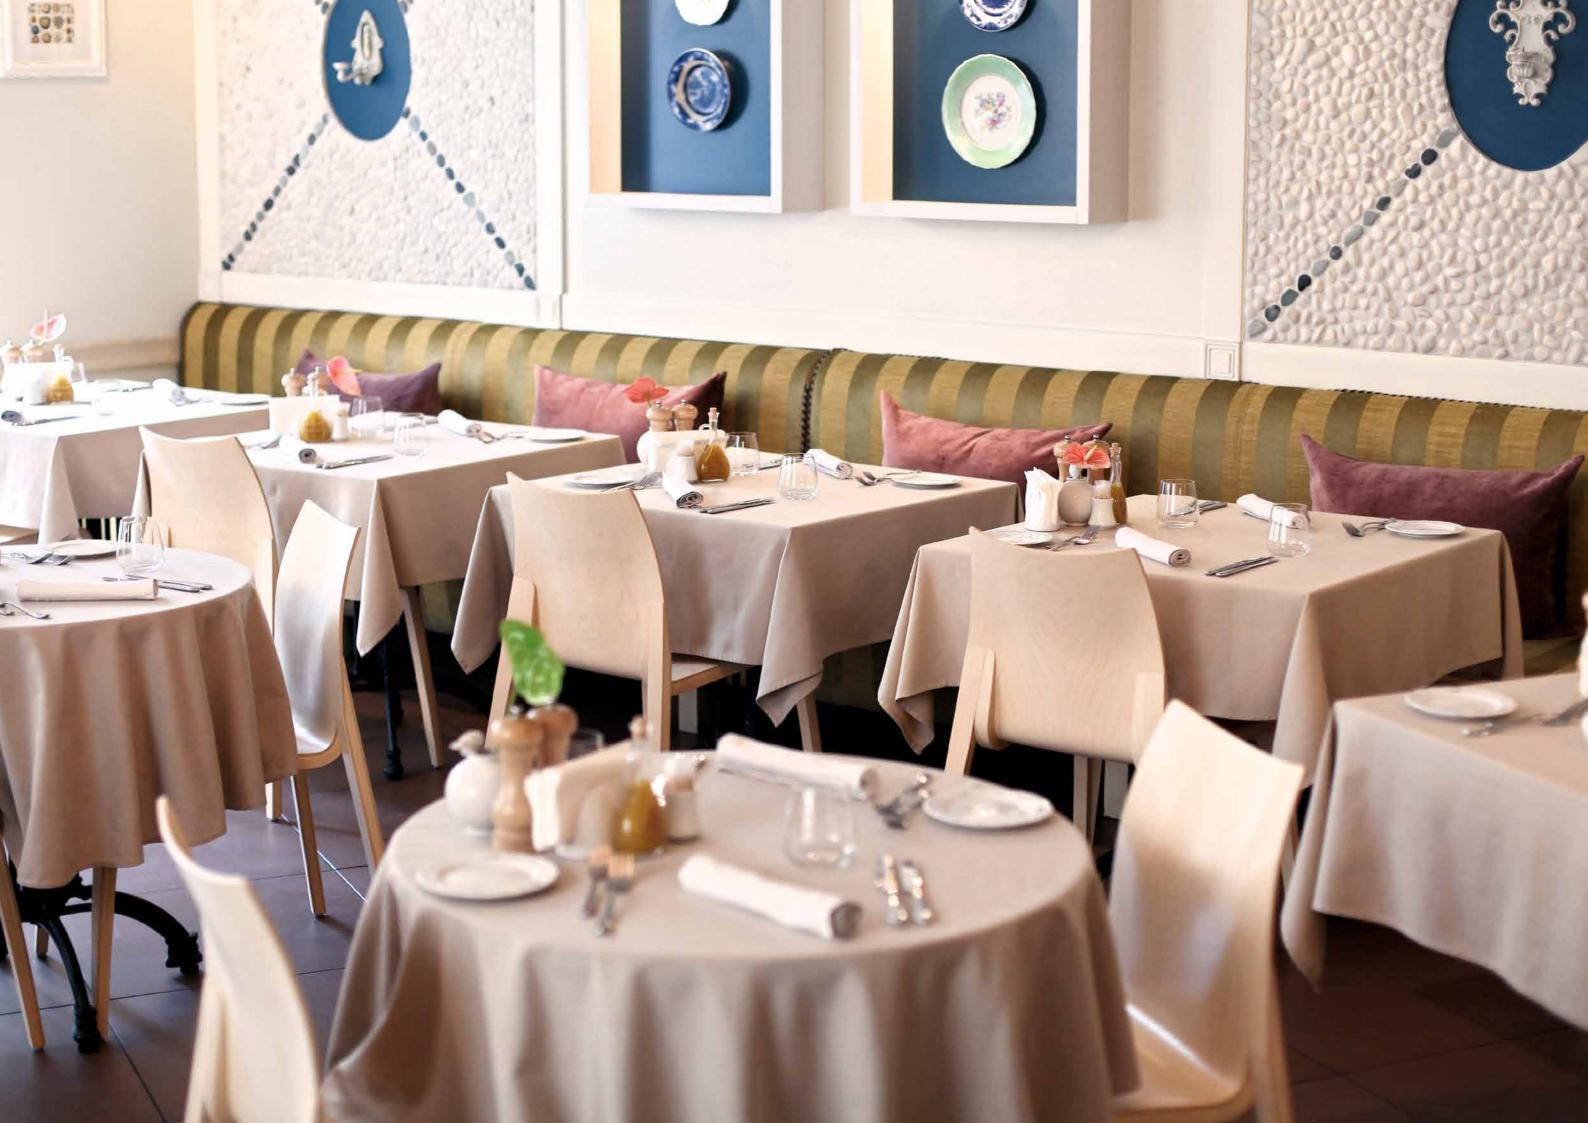

# 

DESIGN Jakob Wagner, Denmark

APPLICATION restaurants, offices, corporate meeting rooms, banks

MATERIAL form pressed plywood. chromed or powder coated frame

FINISHES birch, oak, walnut, zebrano, wenge

OPTIONS
4-leg frame,
swivel frame,
upholstered seat pad

FOLDED ONE PIECE OF PLYWOOD WITH DISCREET JOINING IN THE MIDDLE OF SEAT CREATES FAMILIAR ROUND SHAPE OF THE CHAIR. IT IS UNIQUE IN TECHNOLOGY AND VARIETY OF GREAT SITTING COMFORT. CHAT WILL ADD THE LAST STRAW OF ELEGANCE TO THE INTERIOR AND WILL PROVIDE YOU WITH POSITIVE EMOTIONS WHILE SITTING OR JUST LOOKING AT IT. IT MAY BE CONSIDERED FOR CORPORATE MEETING ROOMS, HOSPITALITY AND RESIDENTIAL ENVIRONMENTS.