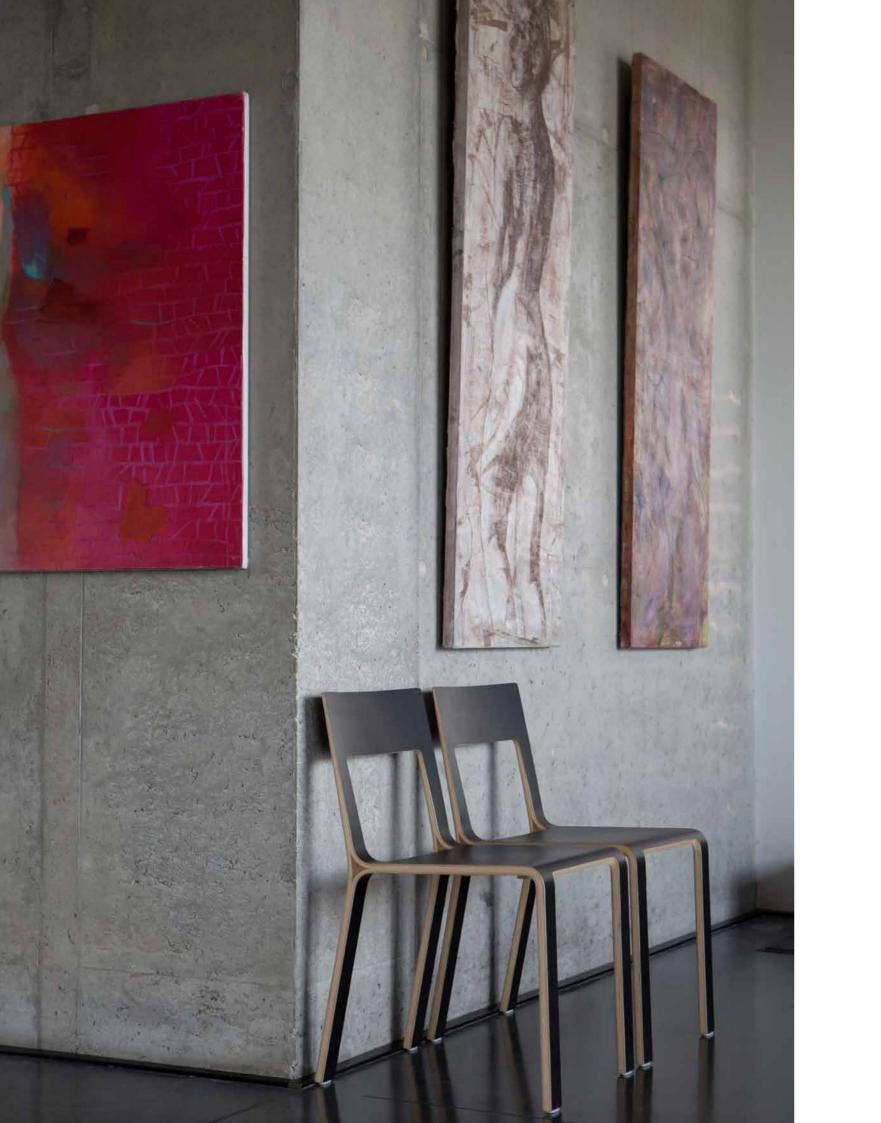

# 

DESIGN Komplot Design, Denmark

APPLICATION
museums, libraries, banks,
halls, waiting areas,
meeting rooms, restaurants

MATERIAL form pressed plywood with solid wood insert

FINISHES birch, oak, walnut, zebrano, wenge, white and black laminate

OPTIONS upholstered seat pad. linking

stackable sideways up to 6 pieces

FRAME IS A MONO-BLOCK CHAIR, MOULDED IN ONE PIECE OF PLYWOOD WITH VARIABLE THICKNESS AND SOLID WOOD INSERT. THE WHOLE CHAIR IS PRESSED IN ONE SINGLE PROCESS, UNUSUAL SIDEWAYS STACKING IDEA ALLOWS THE CHAIR TO STACK AND KEEP A SIMPLE, CLEAR, ALMOST CLASSIC FORM -WELL PROPORTIONED AND ERGONOMIC. THE SQUARE CUT IN THE BACKREST GIVES THE FEELING OF TRANSPARENCY. PURE AND AESTHETIC DESIGN OF FRAME OFFERS POSITIVE EXPERIENCES FOR ARCHITECTS AND CUSTOMERS.