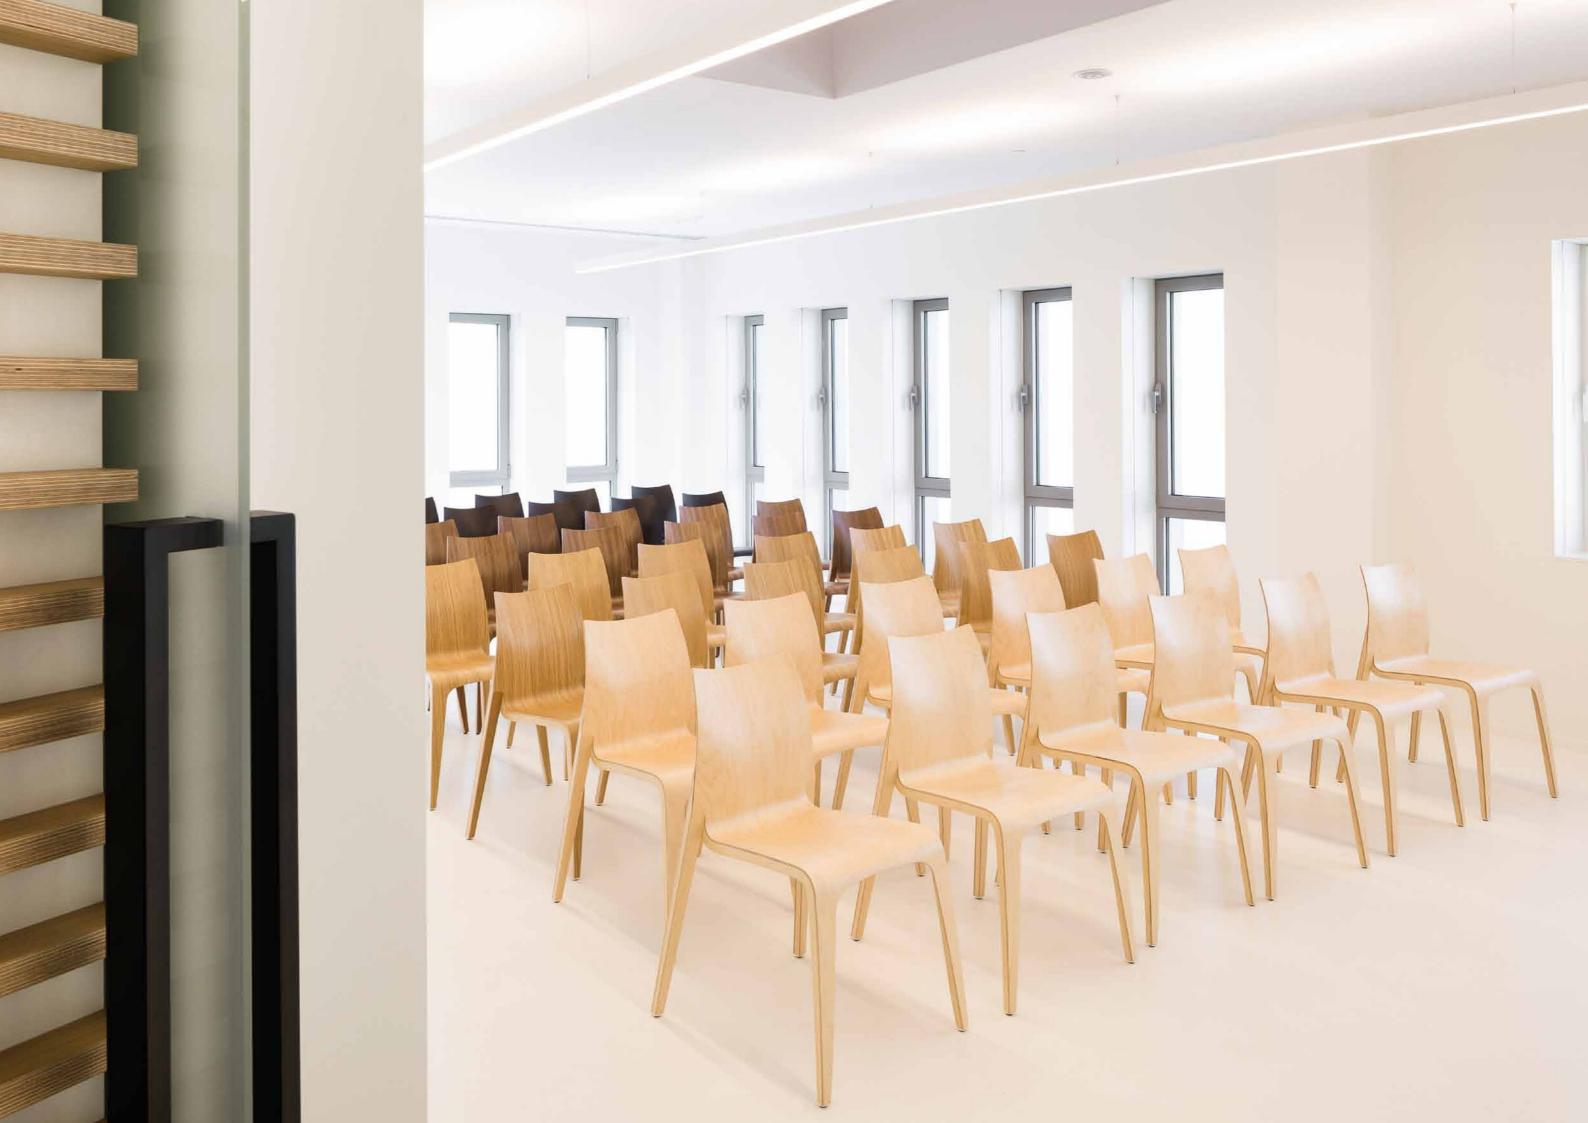

# 

DESIGN Komplot Design, Denmark

APPLICATION
museums, libraries, banks,
halls, waiting areas,
meeting rooms, restaurants

MATERIAL form pressed plywood with solid wood insert

FINISHES birch, oak, walnut, zebrano, wenge, white and black laminate

OPTIONS upholstered seat pad. linking

stackable sideways up to 6 pieces

FRAME IS A MONO-BLOCK CHAIR, MOULDED IN ONE PIECE OF PLYWOOD WITH VARIABLE THICKNESS AND SOLID WOOD INSERT. THE WHOLE CHAIR IS PRESSED IN ONE SINGLE PROCESS, UNUSUAL SIDEWAYS STACKING IDEA ALLOWS THE CHAIR TO STACK AND KEEP A SIMPLE, CLEAR, ALMOST CLASSIC FORM -WELL PROPORTIONED AND ERGONOMIC. THE SQUARE CUT IN THE BACKREST GIVES THE FEELING OF TRANSPARENCY. PURE AND AESTHETIC DESIGN OF FRAME OFFERS POSITIVE EXPERIENCES FOR ARCHITECTS AND CUSTOMERS.