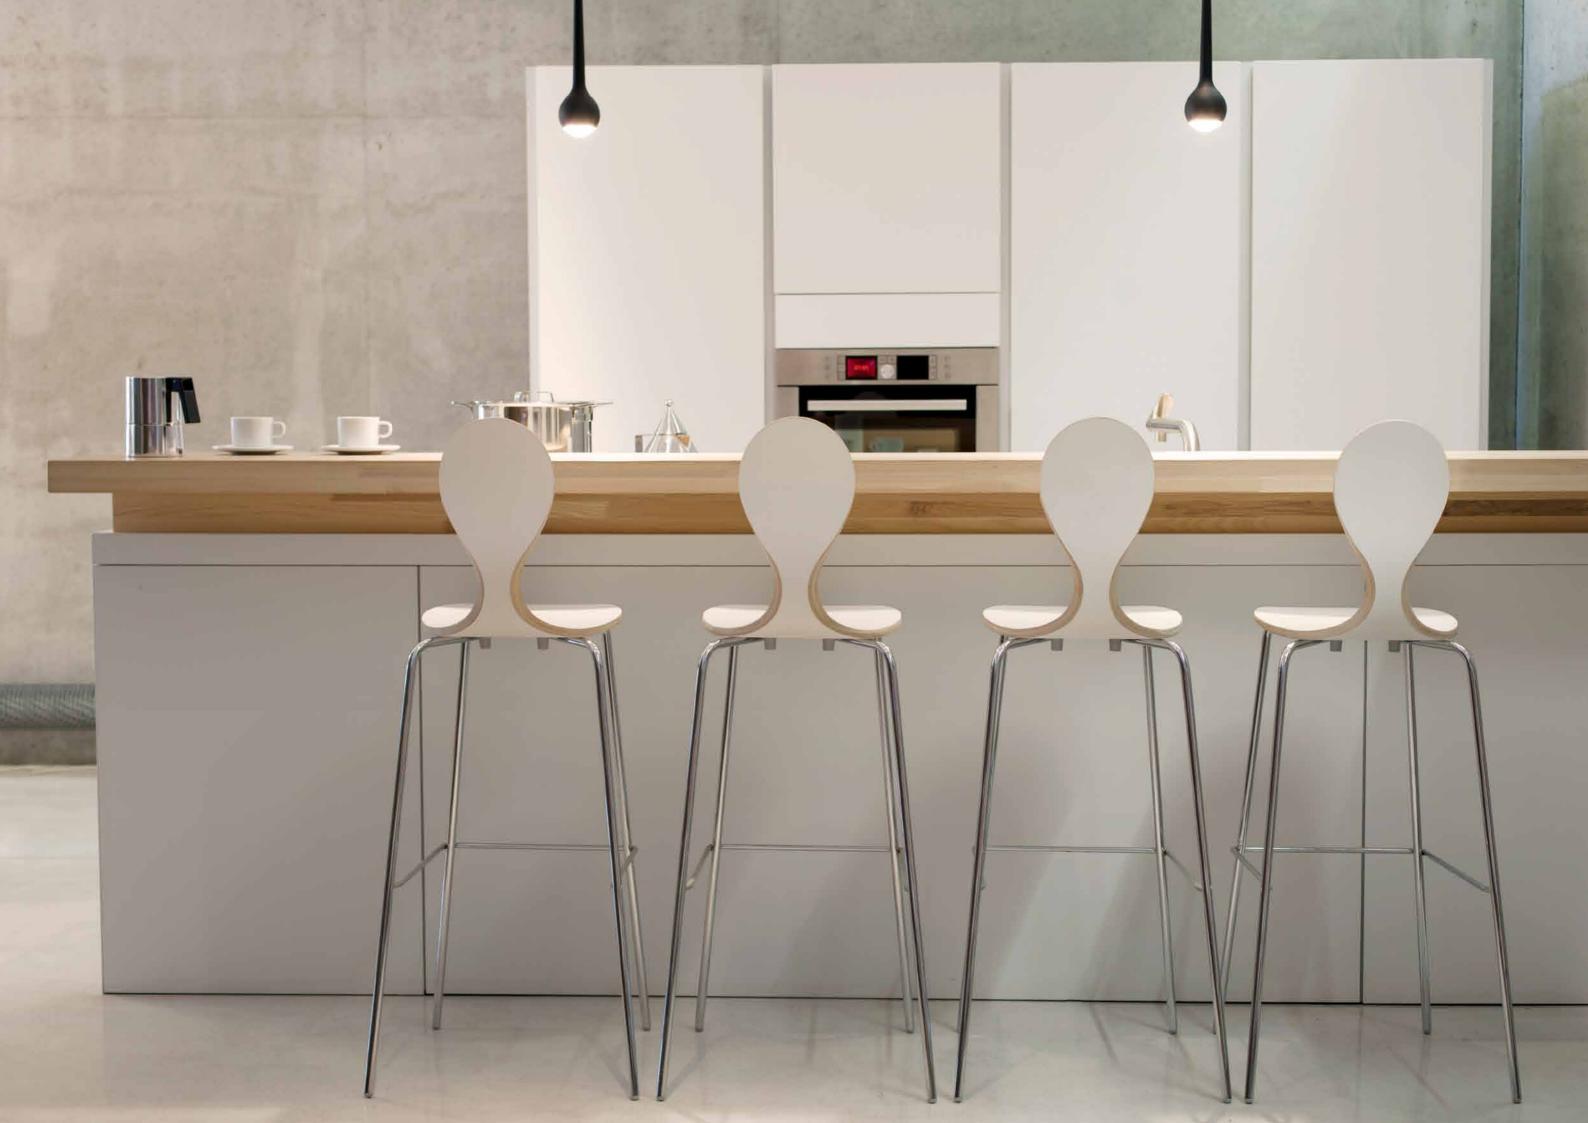

PYT BAR STOOL
PYT CHAIR
PYTHON CHAIR

DESIGN Komplot Design, Denmark

APPLICATION
cafeterias, restaurants,
Internet cafes, receptions,
schools, universities

MATERIAL form pressed plywood, chromed or powder coated frame

FINISHES birch, oak, walnut, zebrano, wenge, white and black laminate

OPTIONS upholstered seat pad

stackable up to 8 pieces

STRONG STACKABLE UNUSUAL CONTRASTING STABLE

"THE 2 ICONS OF 20TH CENTURY'S DANISH FURNITURE DESIGN: THE "VALET" CHAIR OF H. WEGNER AND THE "ANT" CHAIR OF A. JACOBSEN. WHAT WILL HAPPEN IF WE CROSSBREED THEM?" ASKED THEMSELVES AND RESTAURANT, WE MISS A GOOD CHAIR-BACK ON WHICH TO HANG OUR JACKET. WITH THE MAIN FOCUS ON FUNCTIONALITY, A SPECIAL CONSTRUCTION OF THE PLYWOOD SHELL WITH ENLARGED THICKNESS IN THE CURVE, MAKES THE COLLECTION EXTREMELY STRONG FOR USE IN ALL KIND OF PUBLIC ENVIRONMENTS, CANTEENS, CAFES, HOTELS, RECEPTION AREAS. SPECIAL ADVANTAGE -STACKABLE BAR STOOL PYT.