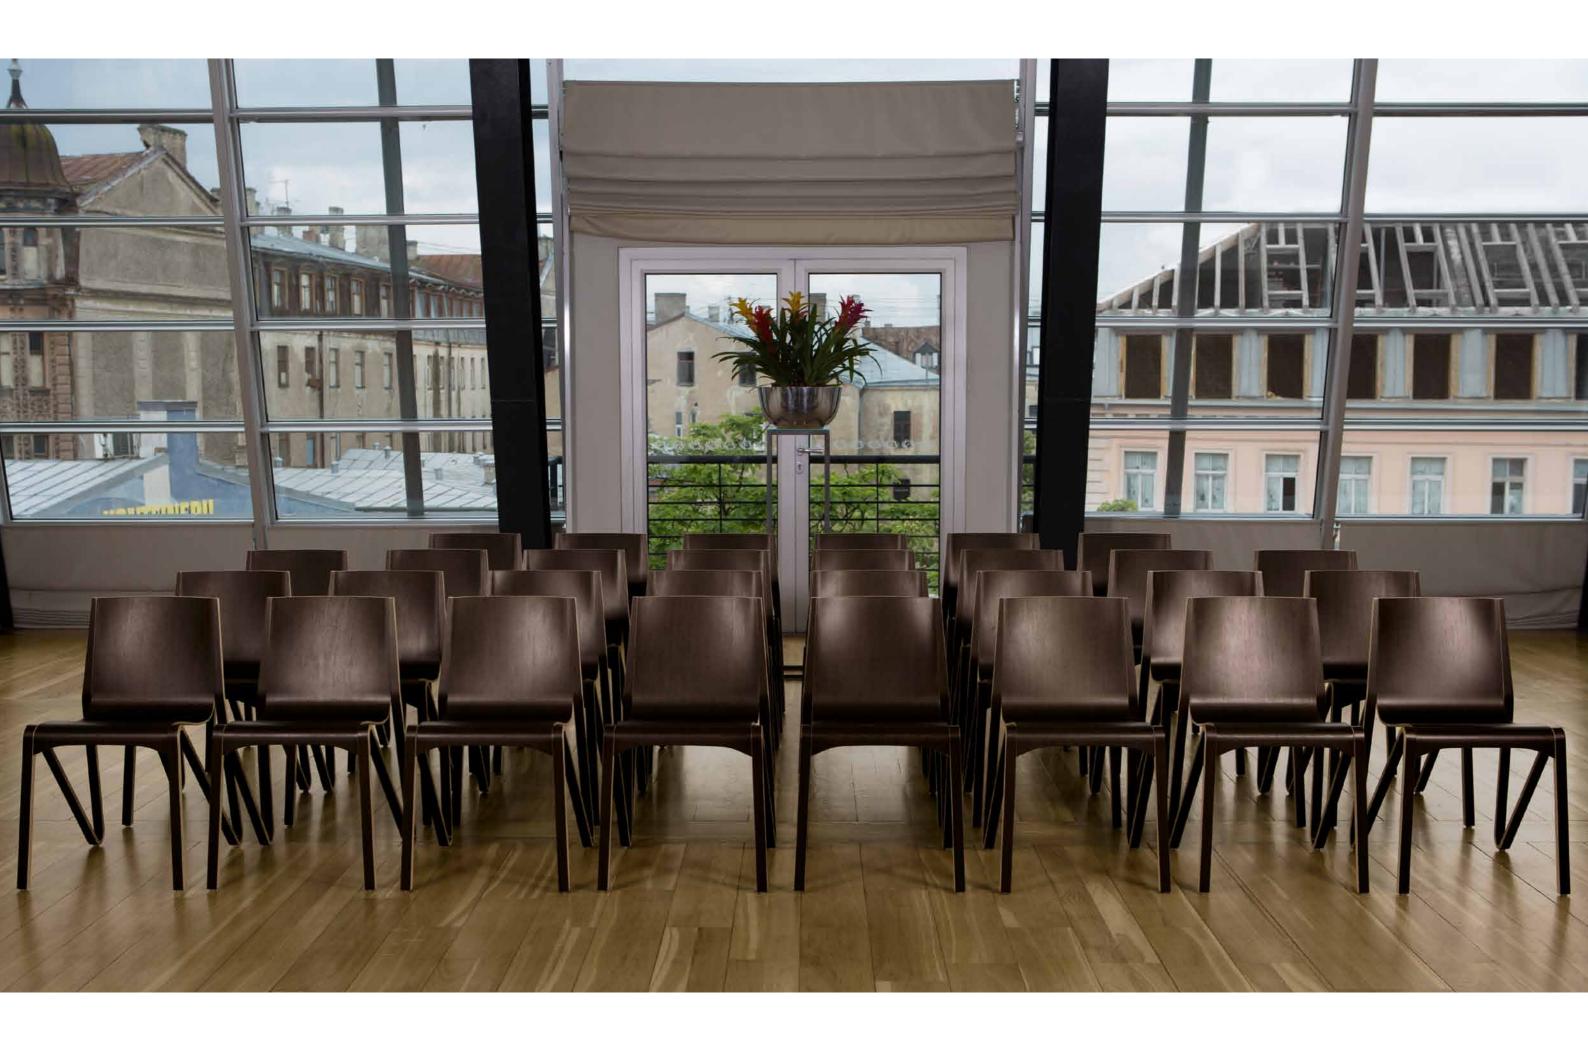

# 

DESIGN Komplot Design, Denmark

APPLICATION
museums, libraries, banks,
halls, waiting areas,
meeting rooms, restaurants

MATERIAL form pressed plywood with solid wood insert

FINISHES birch, oak, walnut, zebrano, wenge, white and black laminate

OPTIONS upholstered seat pad. linking

stackable sideways up to 6 pieces

FRAME IS A MONO-BLOCK CHAIR, MOULDED IN ONE PIECE OF PLYWOOD WITH VARIABLE THICKNESS AND SOLID WOOD INSERT. THE WHOLE CHAIR IS PRESSED IN ONE SINGLE PROCESS, UNUSUAL SIDEWAYS STACKING IDEA ALLOWS THE CHAIR TO STACK AND KEEP A SIMPLE, CLEAR, ALMOST CLASSIC FORM -WELL PROPORTIONED AND ERGONOMIC. THE SQUARE CUT IN THE BACKREST GIVES THE FEELING OF TRANSPARENCY. PURE AND AESTHETIC DESIGN OF FRAME OFFERS POSITIVE EXPERIENCES FOR ARCHITECTS AND CUSTOMERS.