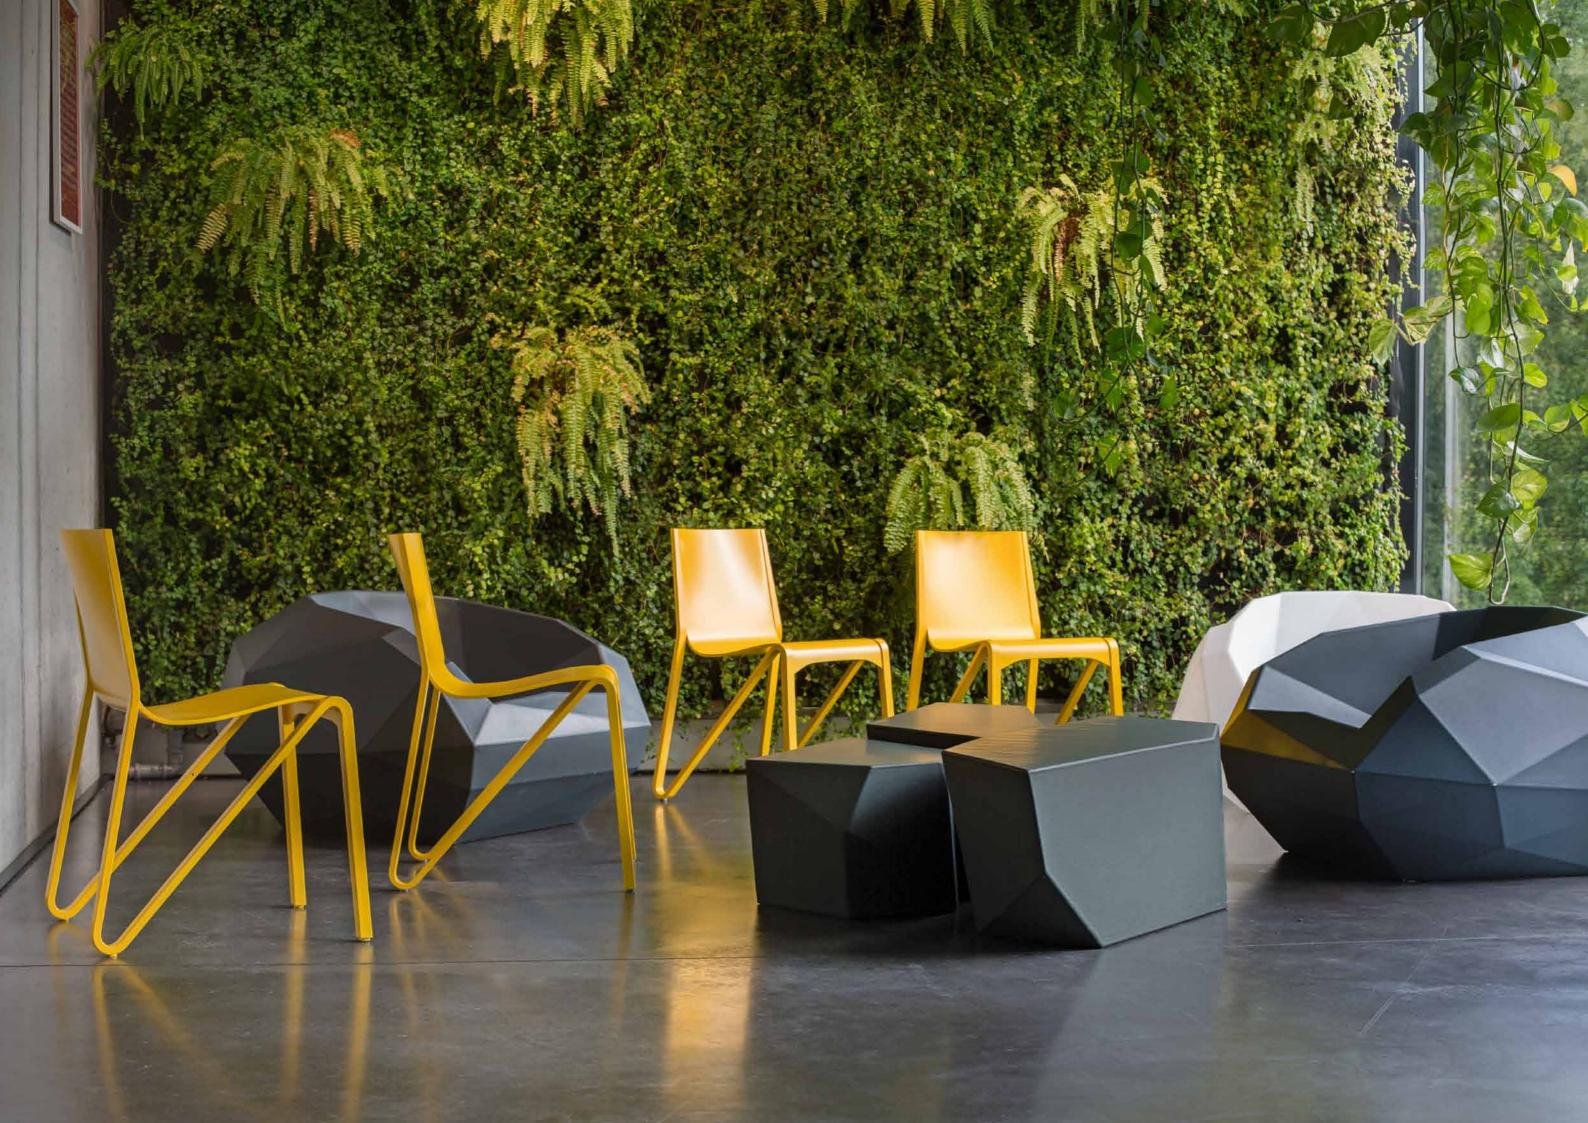

### 7FSTY

DESIGN o4i Designstudio, Sweden

APPLICATION conference halls, meeting and waiting areas

MATERIAL form pressed plywood

FINISHES birch, oak, walnut, zebrano, wenge, pigmented lacquer any RAL colour

OPTIONS seat and back upholstery. linking

stackable up to 15 pieces

SCULPTURAL CONTEMPORARY NATURAL

DURABLE
BRIGHT
COLORFUL
ELEGANT
7FSTY

ORGANIC FORMS AND LIGHTNESS OF THE CHAIR IN COMBINATION WITH EXTREMELY STRONG PLYWOOD TECHNOLOGY MAKE ZESTY SUITABLE FOR ANY PUBLIC OR PRIVATE ENVIRONMENT. WITH A MINIMUM OF MATERIAL AND A MAXIMUM ZESTY IS ASSEMBLED BY 3 PARTS ONLY AND WEIGHTS AS LITTLE AS 3 KG. THE CHARACTERISTIC | FG FRAME AND A SI ENDER THE INTERIORS OUTSTANDING AND REMARKABLE.