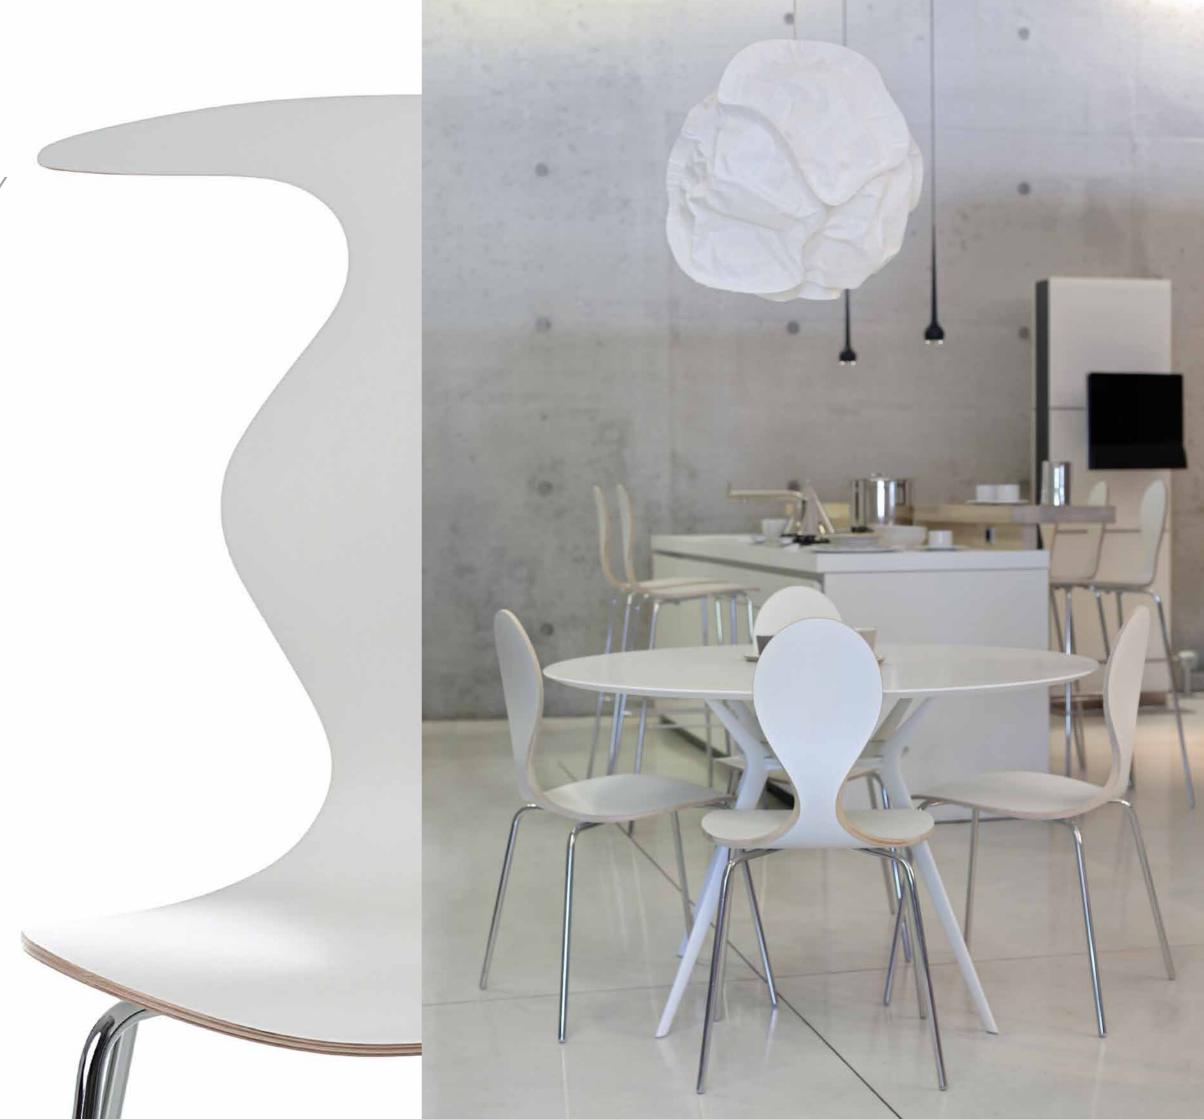

PYT BAR STOOL
PYT CHAIR
PYTHON CHAIR

DESIGN Komplot Design, Denmark

APPLICATION
cafeterias, restaurants,
Internet cafes, receptions,
schools, universities

MATERIAL form pressed plywood, chromed or powder coated frame

FINISHES birch, oak, walnut, zebrano, wenge, white and black laminate

OPTIONS upholstered seat pad

stackable up to 8 pieces

STRONG STACKABLE UNUSUAL CONTRASTING STABLE

"THE 2 ICONS OF 20TH CENTURY'S DANISH FURNITURE DESIGN: THE "VALET" CHAIR OF H. WEGNER AND THE "ANT" CHAIR OF A. JACOBSEN. WHAT WILL HAPPEN IF WE CROSSBREED THEM?" ASKED THEMSELVES AND RESTAURANT, WE MISS A GOOD CHAIR-BACK ON WHICH TO HANG OUR JACKET. WITH THE MAIN FOCUS ON FUNCTIONALITY, A SPECIAL CONSTRUCTION OF THE PLYWOOD SHELL WITH ENLARGED THICKNESS IN THE CURVE, MAKES THE COLLECTION EXTREMELY STRONG FOR USE IN ALL KIND OF PUBLIC ENVIRONMENTS, CANTEENS, CAFES, HOTELS, RECEPTION AREAS. SPECIAL ADVANTAGE -STACKABLE BAR STOOL PYT.