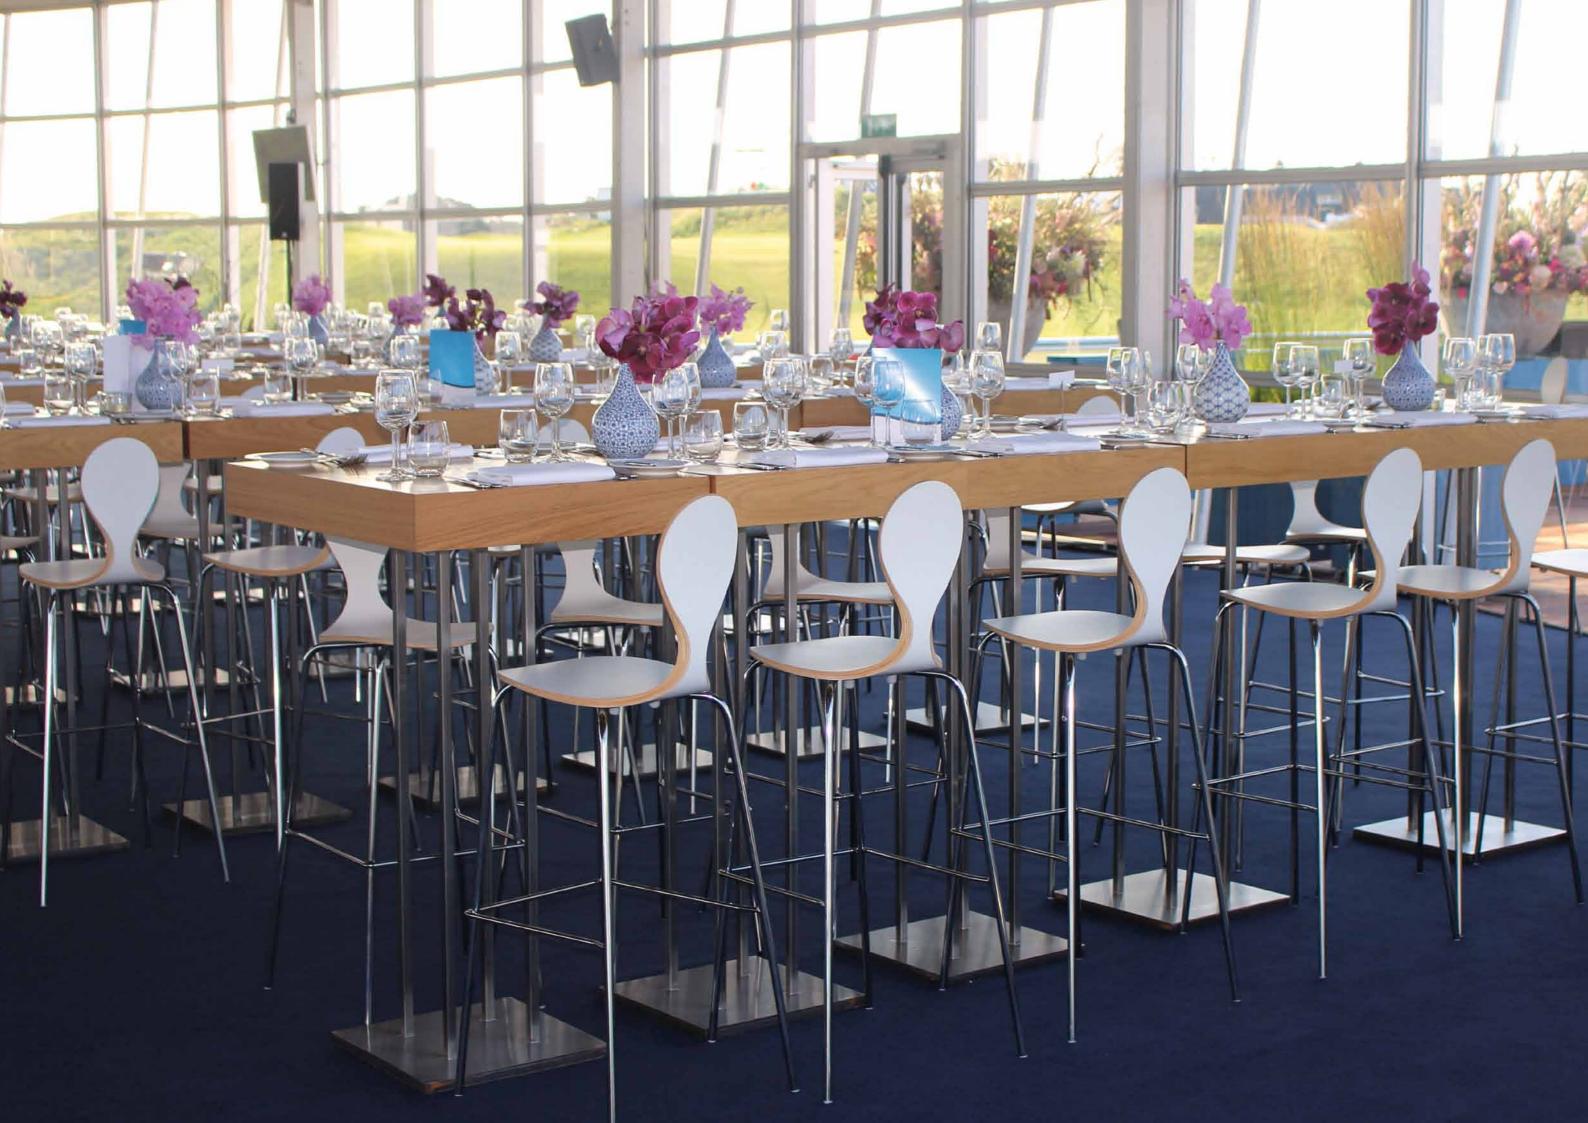

### 7FSTY

DESIGN o4i Designstudio, Sweden

APPLICATION conference halls, meeting and waiting areas

MATERIAL form pressed plywood

FINISHES birch, oak, walnut, zebrano, wenge, pigmented lacquer any RAL colour

OPTIONS seat and back upholstery. linking

stackable up to 15 pieces

SCULPTURAL CONTEMPORARY NATURAL

DURABLE
BRIGHT
COLORFUL
ELEGANT
7FSTY

ORGANIC FORMS AND LIGHTNESS OF THE CHAIR IN COMBINATION WITH EXTREMELY STRONG PLYWOOD TECHNOLOGY MAKE ZESTY SUITABLE FOR ANY PUBLIC OR PRIVATE ENVIRONMENT. WITH A MINIMUM OF MATERIAL AND A MAXIMUM ZESTY IS ASSEMBLED BY 3 PARTS ONLY AND WEIGHTS AS LITTLE AS 3 KG. THE CHARACTERISTIC | FG FRAME AND A SI ENDER THE INTERIORS OUTSTANDING AND REMARKABLE.