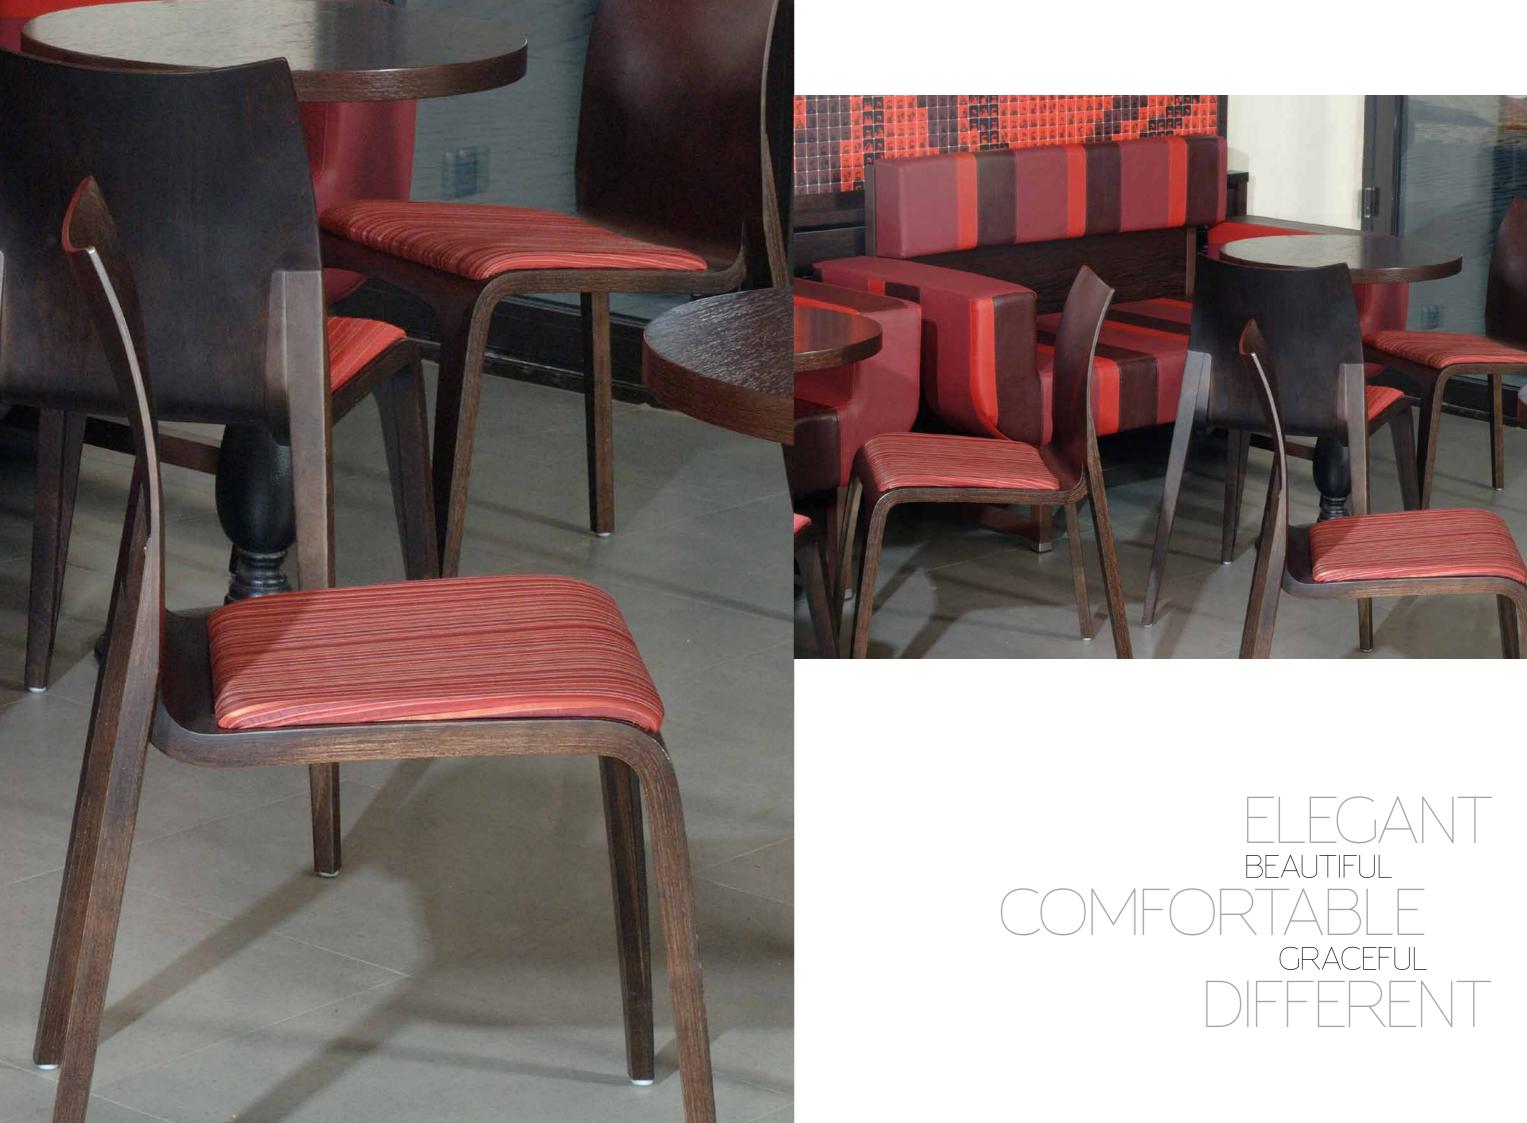

PYT BAR STOOL
PYT CHAIR
PYTHON CHAIR

DESIGN Komplot Design, Denmark

APPLICATION
cafeterias, restaurants,
Internet cafes, receptions,
schools, universities

MATERIAL form pressed plywood, chromed or powder coated frame

FINISHES birch, oak, walnut, zebrano, wenge, white and black laminate

OPTIONS upholstered seat pad

stackable up to 8 pieces

STRONG STACKABLE UNUSUAL CONTRASTING STABLE

"THE 2 ICONS OF 20TH CENTURY'S DANISH FURNITURE DESIGN: THE "VALET" CHAIR OF H. WEGNER AND THE "ANT" CHAIR OF A. JACOBSEN. WHAT WILL HAPPEN IF WE CROSSBREED THEM?" ASKED THEMSELVES AND RESTAURANT, WE MISS A GOOD CHAIR-BACK ON WHICH TO HANG OUR JACKET. WITH THE MAIN FOCUS ON FUNCTIONALITY, A SPECIAL CONSTRUCTION OF THE PLYWOOD SHELL WITH ENLARGED THICKNESS IN THE CURVE, MAKES THE COLLECTION EXTREMELY STRONG FOR USE IN ALL KIND OF PUBLIC ENVIRONMENTS, CANTEENS, CAFES, HOTELS, RECEPTION AREAS. SPECIAL ADVANTAGE -STACKABLE BAR STOOL PYT.