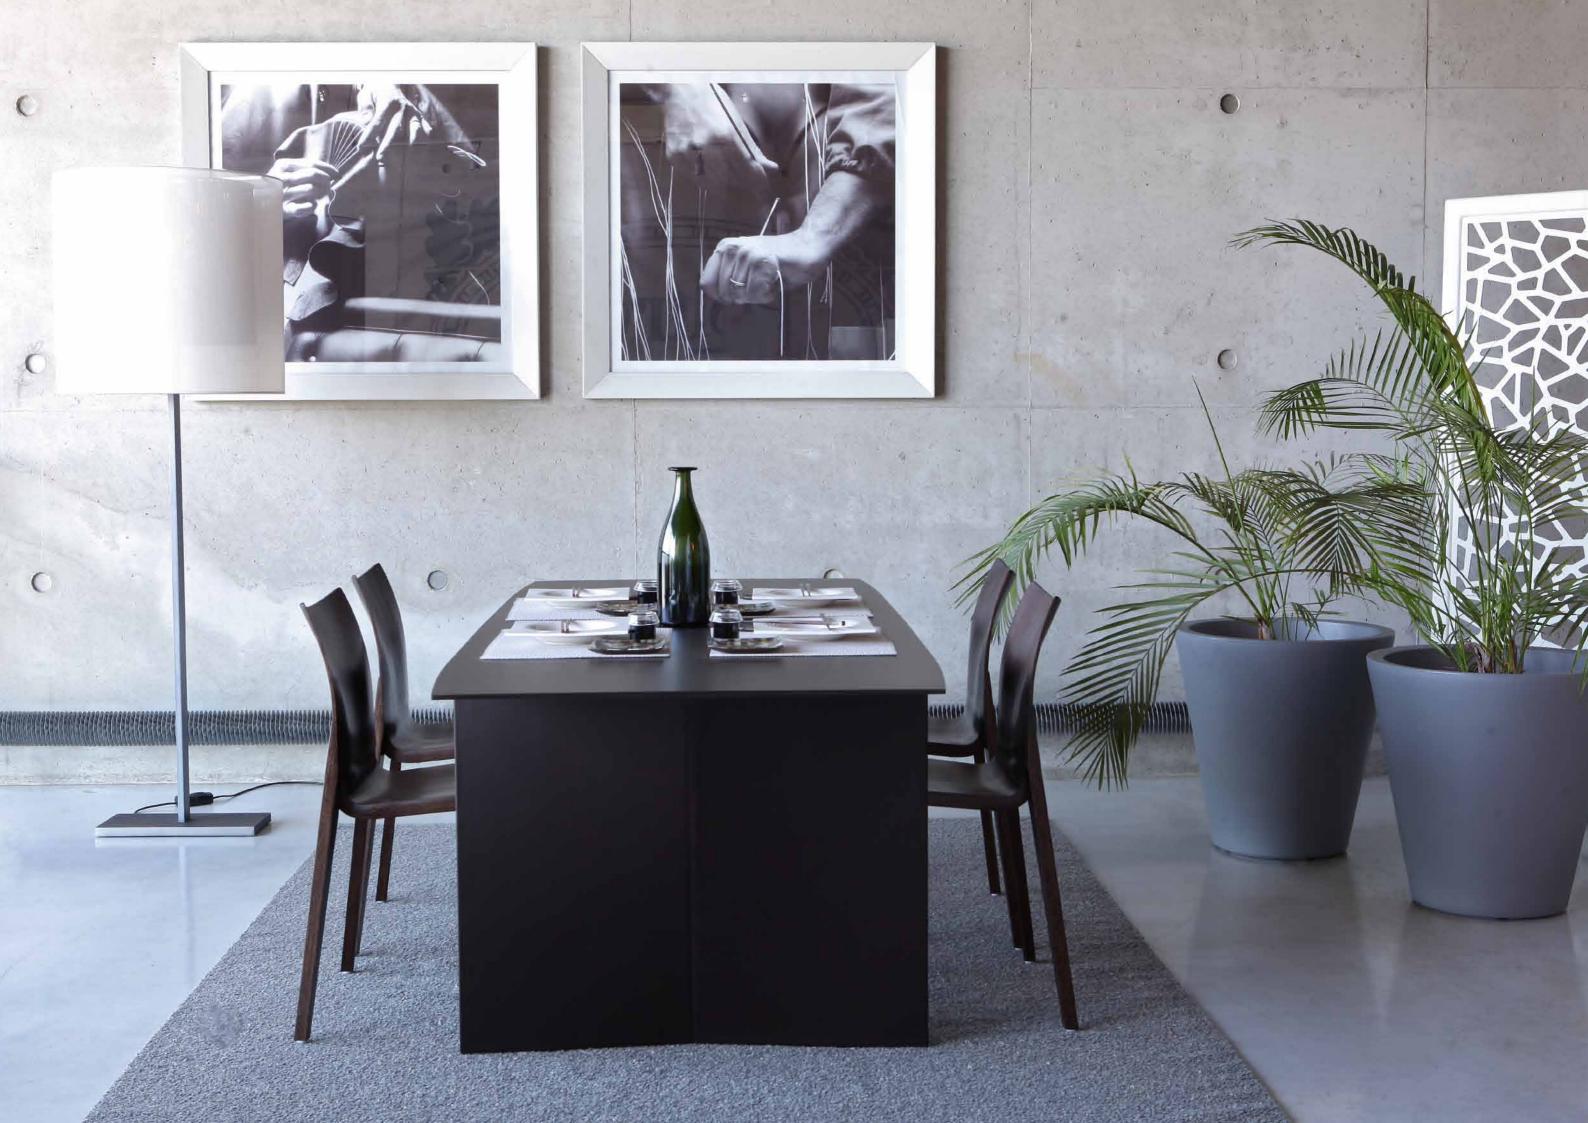

# 

DESIGN Jakob Wagner, Denmark

APPLICATION restaurants, offices, corporate meeting rooms, banks

MATERIAL form pressed plywood. chromed or powder coated frame

FINISHES birch, oak, walnut, zebrano, wenge

OPTIONS
4-leg frame,
swivel frame,
upholstered seat pad

FOLDED ONE PIECE OF PLYWOOD WITH DISCREET JOINING IN THE MIDDLE OF SEAT CREATES FAMILIAR ROUND SHAPE OF THE CHAIR. IT IS UNIQUE IN TECHNOLOGY AND VARIETY OF GREAT SITTING COMFORT. CHAT WILL ADD THE LAST STRAW OF ELEGANCE TO THE INTERIOR AND WILL PROVIDE YOU WITH POSITIVE EMOTIONS WHILE SITTING OR JUST LOOKING AT IT. IT MAY BE CONSIDERED FOR CORPORATE MEETING ROOMS, HOSPITALITY AND RESIDENTIAL ENVIRONMENTS.