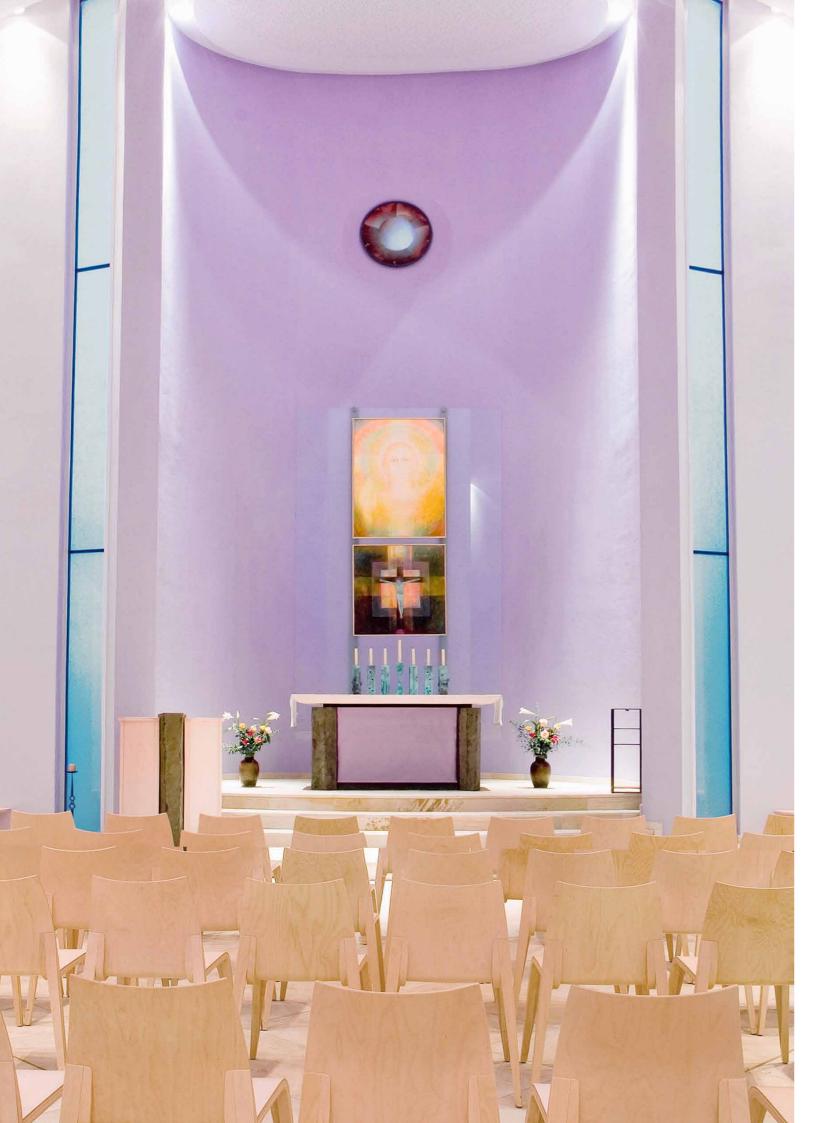

ARTLESS
-UNCTIONAL
ARCHITECTURAL
PURE

DESIGN Jakob Berg, Denmark

APPLICATION

hotels, restaurants, museums, libraries, churches, halls, waiting areas, meeting rooms

MATERIAL form pressed plywood

FINISHES birch, oak, walnut, zebrano,

wenge

OPTIONS upholstered seat pad. linking

stackable up to 10 pieces

EVERY DETAIL OF FLOW CHAIR HAS BEEN DESIGNED WITH THE GREATEST LOVE. WE THINK FLOW IS ONE OF THE MOST BEAUTIFUL WOODEN CHAIRS CREATED DURING THE LAST 100 YEARS, IT IS LIGHT AND STACKABLE MULTI-PURPOSE CHAIR THAT COMBINES THE BEAUTY OF PLYWOOD WITH INNOVATIVE MOULDING TECHNIQUE PUTTING PRECISION AND DETAILS IN FOCUS. IT'S CLEAN LOOK. TIMELESS DESIGN AND EXCELLENT SPECTRUM OF PUBLIC AND PRIVATE INTERIORS. IT JUST LOOKS BEAUTIFUL EVERYWHERE.