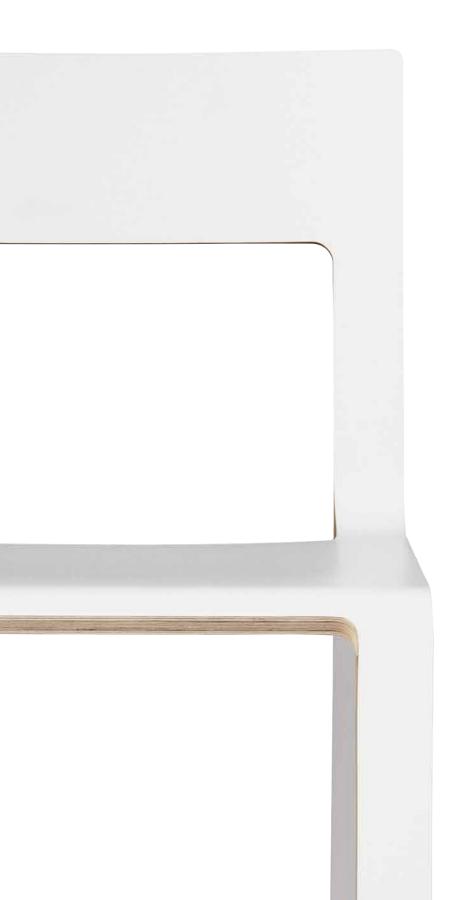

OPTIONS upholstered seat pad. linking

stackable sideways up to 6 pieces

FRAME IS A MONO-BLOCK CHAIR, MOULDED IN ONE PIECE OF PLYWOOD WITH VARIABLE THICKNESS AND SOLID WOOD INSERT. THE WHOLE CHAIR IS PRESSED IN ONE SINGLE PROCESS, UNUSUAL SIDEWAYS STACKING IDEA ALLOWS THE CHAIR TO STACK AND KEEP A SIMPLE, CLEAR, ALMOST CLASSIC FORM -WELL PROPORTIONED AND ERGONOMIC. THE SQUARE CUT IN THE BACKREST GIVES THE FEELING OF TRANSPARENCY. PURE AND AESTHETIC DESIGN OF FRAME OFFERS POSITIVE EXPERIENCES FOR ARCHITECTS AND CUSTOMERS.