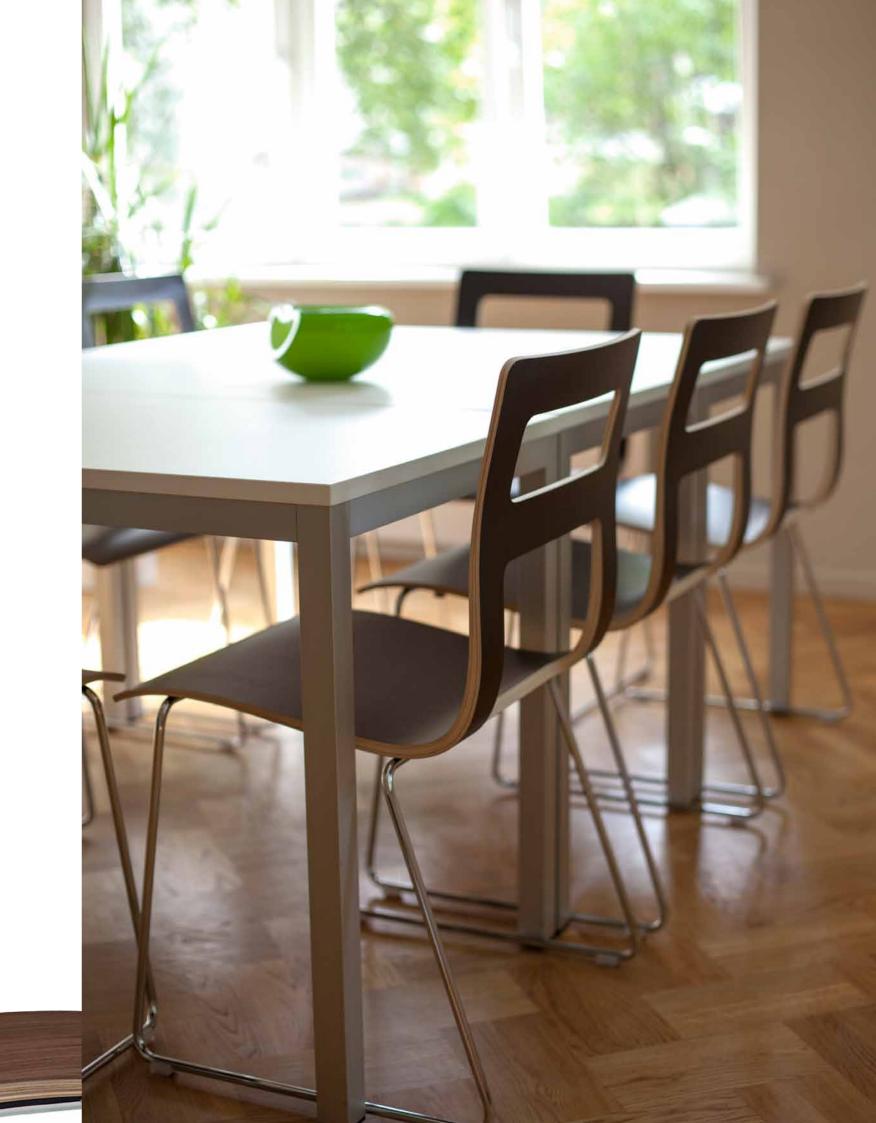

OPTIONS upholstered seat pad. linking

stackable sideways up to 6 pieces

FRAME IS A MONO-BLOCK CHAIR, MOULDED IN ONE PIECE OF PLYWOOD WITH VARIABLE THICKNESS AND SOLID WOOD INSERT. THE WHOLE CHAIR IS PRESSED IN ONE SINGLE PROCESS, UNUSUAL SIDEWAYS STACKING IDEA ALLOWS THE CHAIR TO STACK AND KEEP A SIMPLE, CLEAR, ALMOST CLASSIC FORM -WELL PROPORTIONED AND ERGONOMIC. THE SQUARE CUT IN THE BACKREST GIVES THE FEELING OF TRANSPARENCY. PURE AND AESTHETIC DESIGN OF FRAME OFFERS POSITIVE EXPERIENCES FOR ARCHITECTS AND CUSTOMERS.