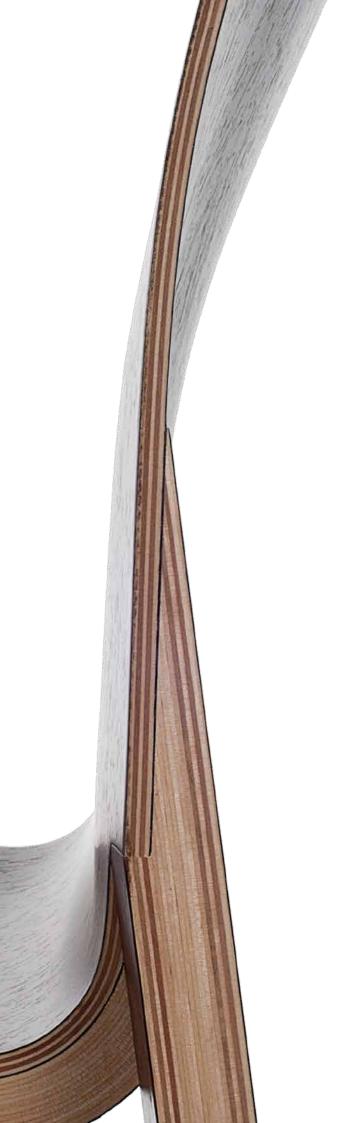

# 

DESIGN Komplot Design, Denmark

APPLICATION
museums, libraries, banks,
halls, waiting areas,
meeting rooms, restaurants

MATERIAL form pressed plywood with solid wood insert

FINISHES birch, oak, walnut, zebrano, wenge, white and black laminate

OPTIONS upholstered seat pad. linking

stackable sideways up to 6 pieces

FRAME IS A MONO-BLOCK CHAIR, MOULDED IN ONE PIECE OF PLYWOOD WITH VARIABLE THICKNESS AND SOLID WOOD INSERT. THE WHOLE CHAIR IS PRESSED IN ONE SINGLE PROCESS, UNUSUAL SIDEWAYS STACKING IDEA ALLOWS THE CHAIR TO STACK AND KEEP A SIMPLE, CLEAR, ALMOST CLASSIC FORM -WELL PROPORTIONED AND ERGONOMIC. THE SQUARE CUT IN THE BACKREST GIVES THE FEELING OF TRANSPARENCY. PURE AND AESTHETIC DESIGN OF FRAME OFFERS POSITIVE EXPERIENCES FOR ARCHITECTS AND CUSTOMERS.