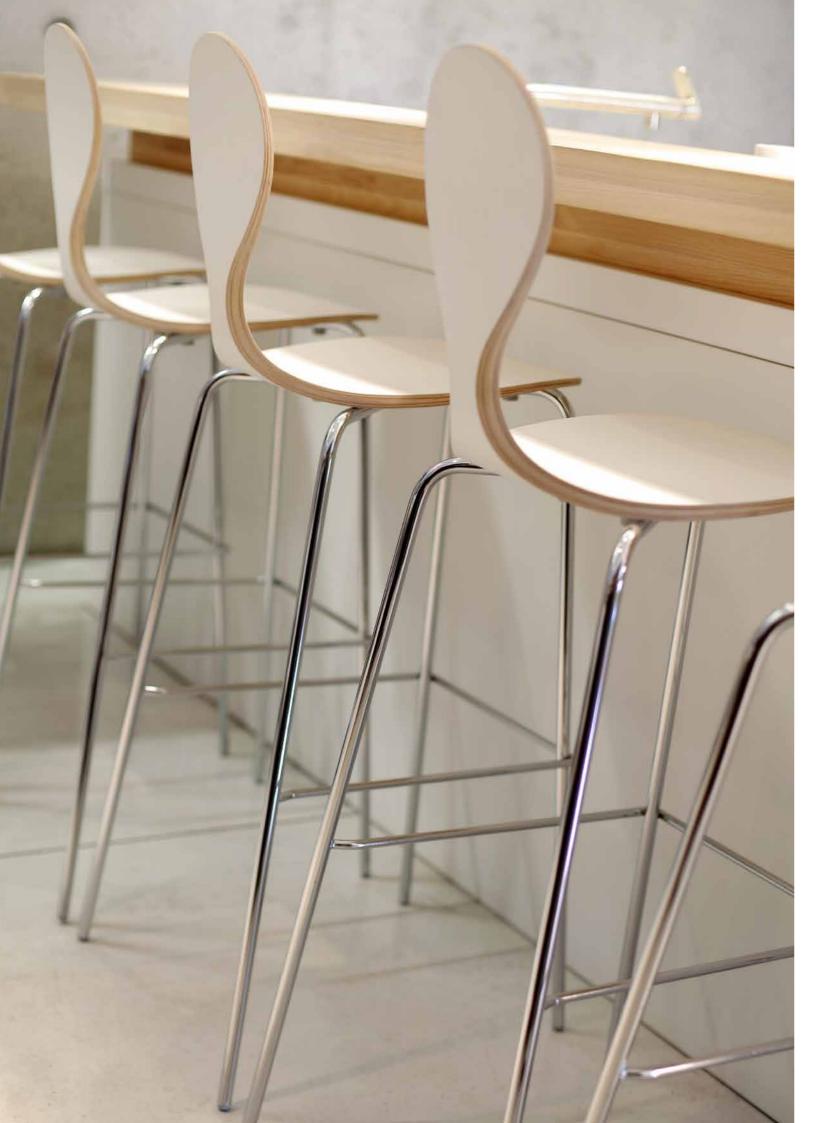

PYT BAR STOOL
PYT CHAIR
PYTHON CHAIR

DESIGN Komplot Design, Denmark

APPLICATION
cafeterias, restaurants,
Internet cafes, receptions,
schools, universities

MATERIAL form pressed plywood, chromed or powder coated frame

FINISHES birch, oak, walnut, zebrano, wenge, white and black laminate

OPTIONS upholstered seat pad

stackable up to 8 pieces

STRONG STACKABLE UNUSUAL CONTRASTING STABLE

"THE 2 ICONS OF 20TH CENTURY'S DANISH FURNITURE DESIGN: THE "VALET" CHAIR OF H. WEGNER AND THE "ANT" CHAIR OF A. JACOBSEN. WHAT WILL HAPPEN IF WE CROSSBREED THEM?" ASKED THEMSELVES AND RESTAURANT, WE MISS A GOOD CHAIR-BACK ON WHICH TO HANG OUR JACKET. WITH THE MAIN FOCUS ON FUNCTIONALITY, A SPECIAL CONSTRUCTION OF THE PLYWOOD SHELL WITH ENLARGED THICKNESS IN THE CURVE, MAKES THE COLLECTION EXTREMELY STRONG FOR USE IN ALL KIND OF PUBLIC ENVIRONMENTS, CANTEENS, CAFES, HOTELS, RECEPTION AREAS. SPECIAL ADVANTAGE -STACKABLE BAR STOOL PYT.