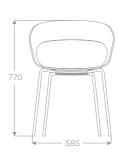

ARTLESS
-UNCTIONAL
ARCHITECTURAL
PURE

DESIGN Jakob Berg, Denmark

APPLICATION

hotels, restaurants, museums, libraries, churches, halls, waiting areas, meeting rooms

MATERIAL form pressed plywood

FINISHES birch, oak, walnut, zebrano,

wenge

OPTIONS upholstered seat pad. linking

stackable up to 10 pieces

EVERY DETAIL OF FLOW CHAIR HAS BEEN DESIGNED WITH THE GREATEST LOVE. WE THINK FLOW IS ONE OF THE MOST BEAUTIFUL WOODEN CHAIRS CREATED DURING THE LAST 100 YEARS, IT IS LIGHT AND STACKABLE MULTI-PURPOSE CHAIR THAT COMBINES THE BEAUTY OF PLYWOOD WITH INNOVATIVE MOULDING TECHNIQUE PUTTING PRECISION AND DETAILS IN FOCUS. IT'S CLEAN LOOK. TIMELESS DESIGN AND EXCELLENT SPECTRUM OF PUBLIC AND PRIVATE INTERIORS. IT JUST LOOKS BEAUTIFUL EVERYWHERE.