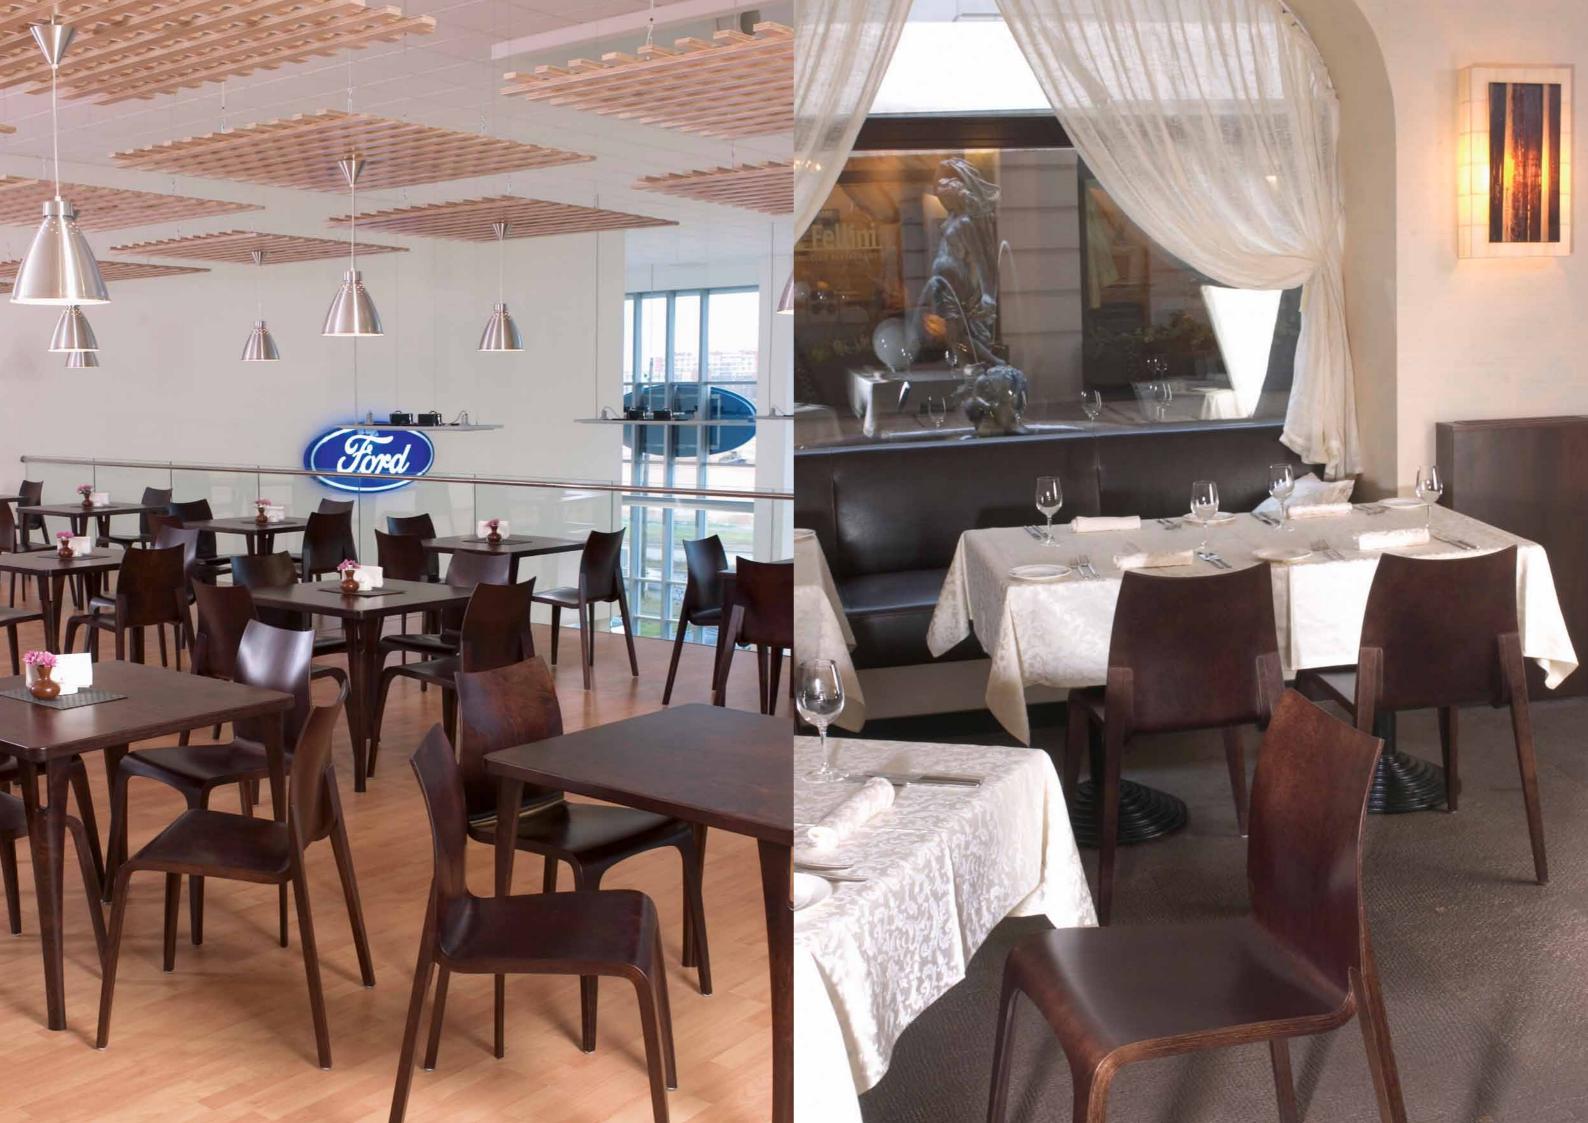

# 

DESIGN Jakob Wagner, Denmark

APPLICATION restaurants, offices, corporate meeting rooms, banks

MATERIAL form pressed plywood. chromed or powder coated frame

FINISHES birch, oak, walnut, zebrano, wenge

OPTIONS
4-leg frame,
swivel frame,
upholstered seat pad

FOLDED ONE PIECE OF PLYWOOD WITH DISCREET JOINING IN THE MIDDLE OF SEAT CREATES FAMILIAR ROUND SHAPE OF THE CHAIR. IT IS UNIQUE IN TECHNOLOGY AND VARIETY OF GREAT SITTING COMFORT. CHAT WILL ADD THE LAST STRAW OF ELEGANCE TO THE INTERIOR AND WILL PROVIDE YOU WITH POSITIVE EMOTIONS WHILE SITTING OR JUST LOOKING AT IT. IT MAY BE CONSIDERED FOR CORPORATE MEETING ROOMS, HOSPITALITY AND RESIDENTIAL ENVIRONMENTS.