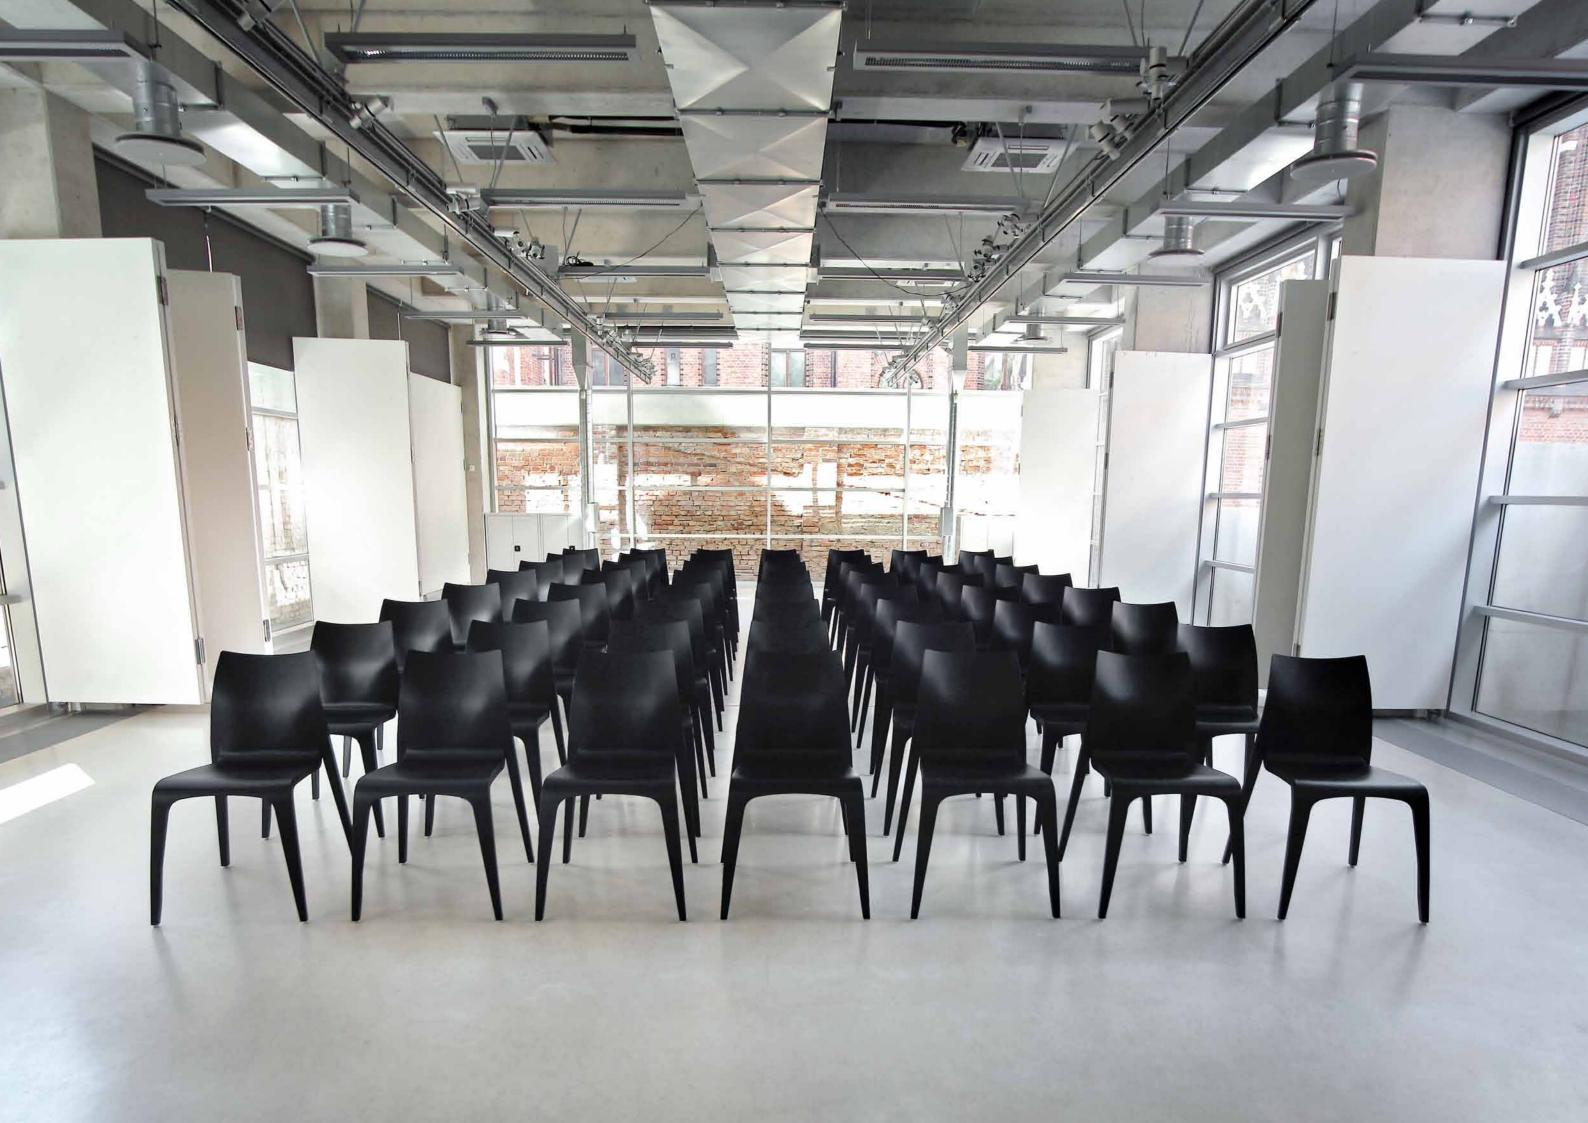

# 

DESIGN Komplot Design, Denmark

APPLICATION
museums, libraries, banks,
halls, waiting areas,
meeting rooms, restaurants

MATERIAL form pressed plywood with solid wood insert

FINISHES birch, oak, walnut, zebrano, wenge, white and black laminate

OPTIONS upholstered seat pad. linking

stackable sideways up to 6 pieces

FRAME IS A MONO-BLOCK CHAIR, MOULDED IN ONE PIECE OF PLYWOOD WITH VARIABLE THICKNESS AND SOLID WOOD INSERT. THE WHOLE CHAIR IS PRESSED IN ONE SINGLE PROCESS, UNUSUAL SIDEWAYS STACKING IDEA ALLOWS THE CHAIR TO STACK AND KEEP A SIMPLE, CLEAR, ALMOST CLASSIC FORM -WELL PROPORTIONED AND ERGONOMIC. THE SQUARE CUT IN THE BACKREST GIVES THE FEELING OF TRANSPARENCY. PURE AND AESTHETIC DESIGN OF FRAME OFFERS POSITIVE EXPERIENCES FOR ARCHITECTS AND CUSTOMERS.