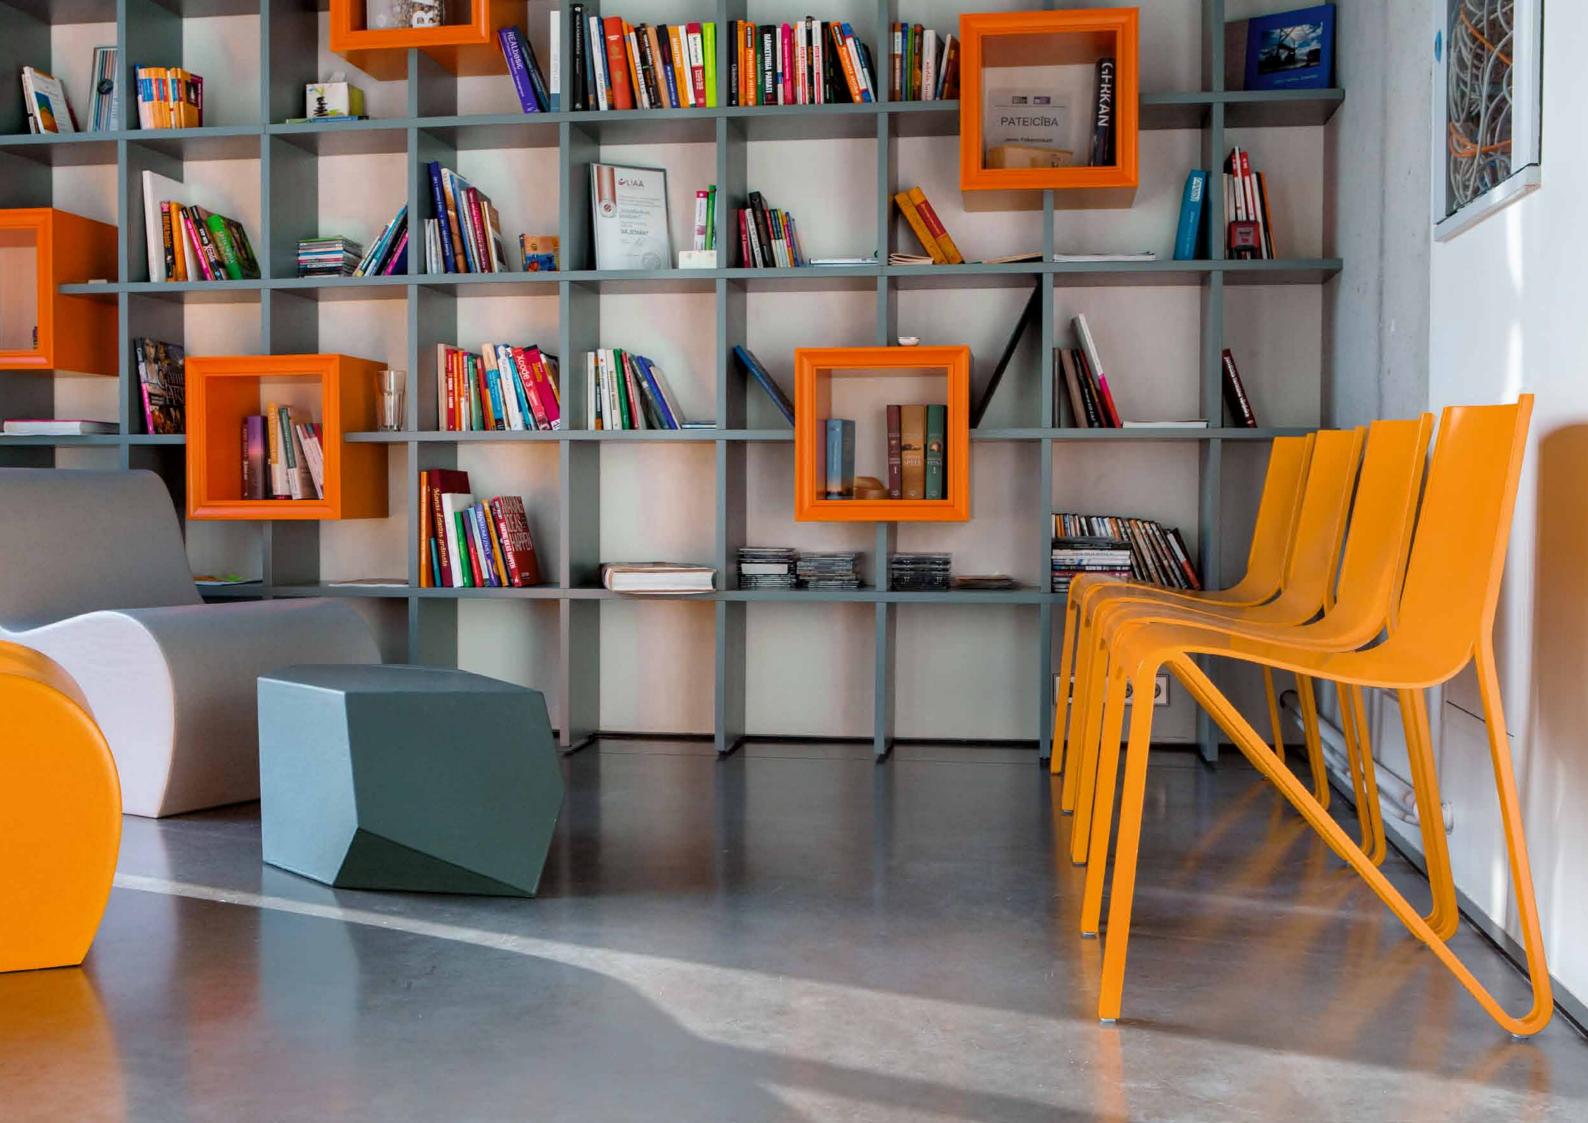

### 7FSTY

DESIGN o4i Designstudio, Sweden

APPLICATION conference halls, meeting and waiting areas

MATERIAL form pressed plywood

FINISHES birch, oak, walnut, zebrano, wenge, pigmented lacquer any RAL colour

OPTIONS seat and back upholstery. linking

stackable up to 15 pieces

SCULPTURAL CONTEMPORARY NATURAL

DURABLE
BRIGHT
COLORFUL
ELEGANT
7FSTY

ORGANIC FORMS AND LIGHTNESS OF THE CHAIR IN COMBINATION WITH EXTREMELY STRONG PLYWOOD TECHNOLOGY MAKE ZESTY SUITABLE FOR ANY PUBLIC OR PRIVATE ENVIRONMENT. WITH A MINIMUM OF MATERIAL AND A MAXIMUM ZESTY IS ASSEMBLED BY 3 PARTS ONLY AND WEIGHTS AS LITTLE AS 3 KG. THE CHARACTERISTIC | FG FRAME AND A SI ENDER THE INTERIORS OUTSTANDING AND REMARKABLE.