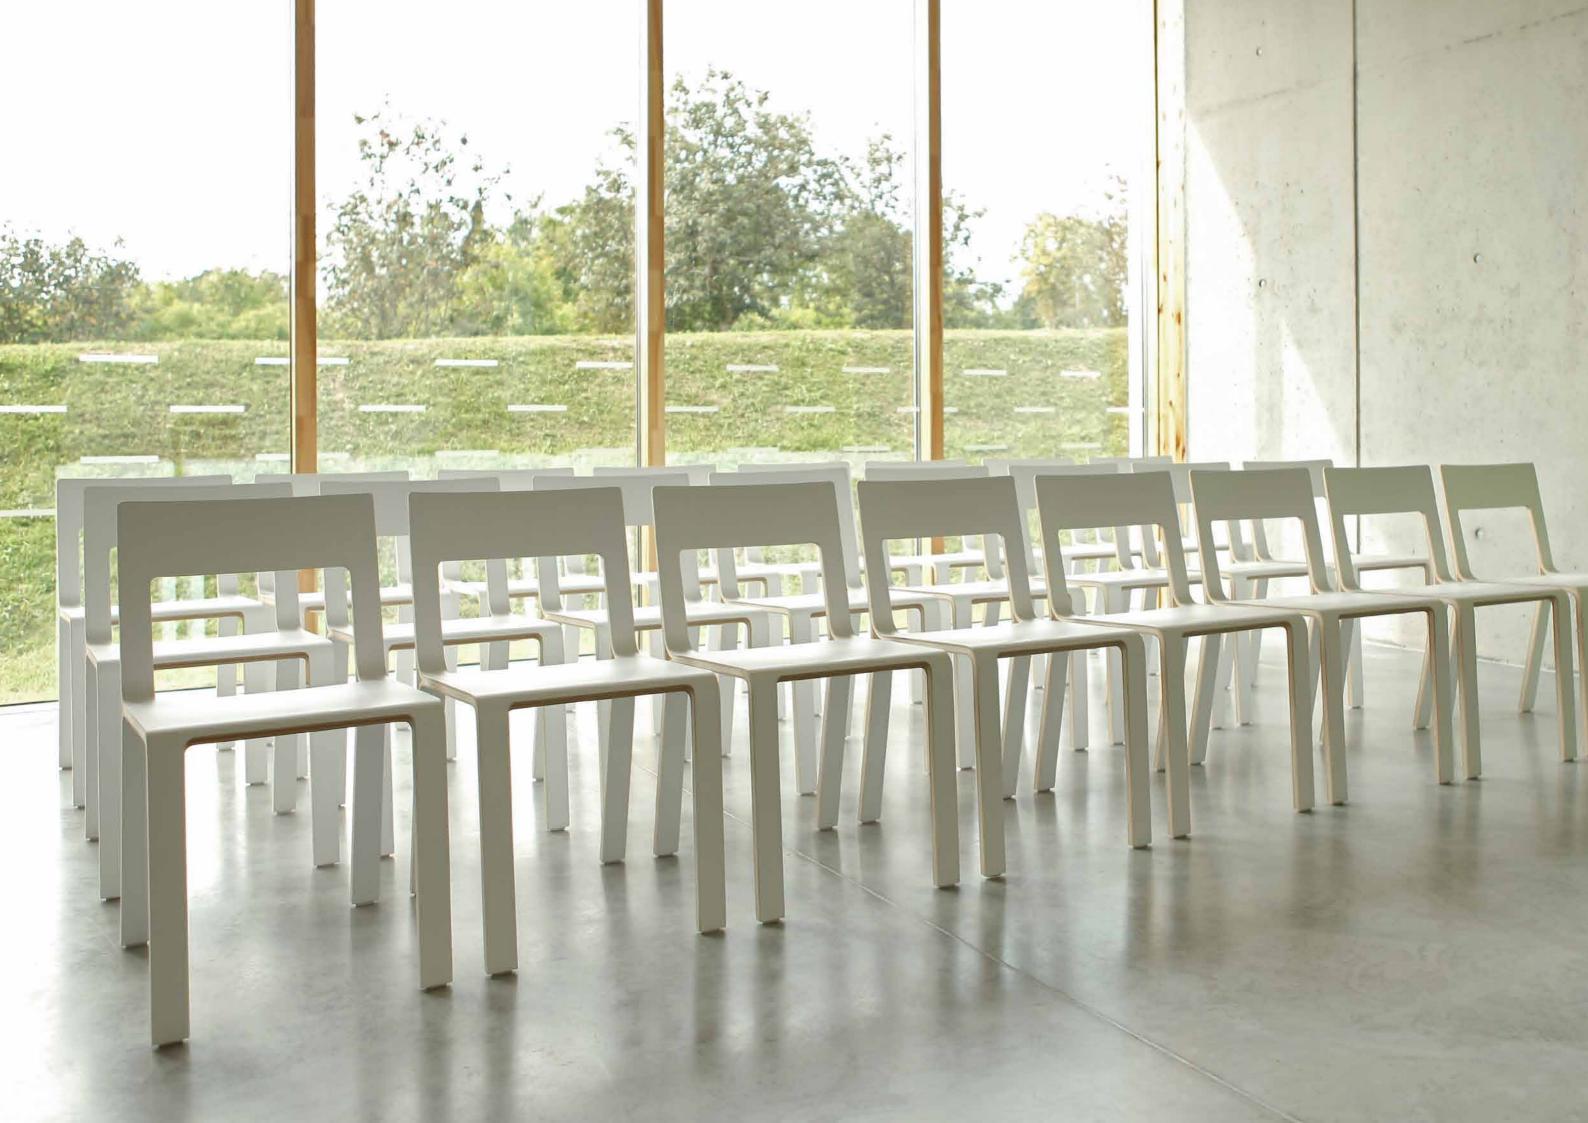

OPTIONS upholstered seat pad. linking

stackable sideways up to 6 pieces

FRAME IS A MONO-BLOCK CHAIR, MOULDED IN ONE PIECE OF PLYWOOD WITH VARIABLE THICKNESS AND SOLID WOOD INSERT. THE WHOLE CHAIR IS PRESSED IN ONE SINGLE PROCESS, UNUSUAL SIDEWAYS STACKING IDEA ALLOWS THE CHAIR TO STACK AND KEEP A SIMPLE, CLEAR, ALMOST CLASSIC FORM -WELL PROPORTIONED AND ERGONOMIC. THE SQUARE CUT IN THE BACKREST GIVES THE FEELING OF TRANSPARENCY. PURE AND AESTHETIC DESIGN OF FRAME OFFERS POSITIVE EXPERIENCES FOR ARCHITECTS AND CUSTOMERS.