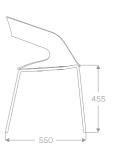

### 7FSTY

DESIGN o4i Designstudio, Sweden

APPLICATION conference halls, meeting and waiting areas

MATERIAL form pressed plywood

FINISHES birch, oak, walnut, zebrano, wenge, pigmented lacquer any RAL colour

OPTIONS seat and back upholstery. linking

stackable up to 15 pieces

SCULPTURAL CONTEMPORARY NATURAL

DURABLE
BRIGHT
COLORFUL
ELEGANT
7FSTY

ORGANIC FORMS AND LIGHTNESS OF THE CHAIR IN COMBINATION WITH EXTREMELY STRONG PLYWOOD TECHNOLOGY MAKE ZESTY SUITABLE FOR ANY PUBLIC OR PRIVATE ENVIRONMENT. WITH A MINIMUM OF MATERIAL AND A MAXIMUM ZESTY IS ASSEMBLED BY 3 PARTS ONLY AND WEIGHTS AS LITTLE AS 3 KG. THE CHARACTERISTIC | FG FRAME AND A SI ENDER THE INTERIORS OUTSTANDING AND REMARKABLE.