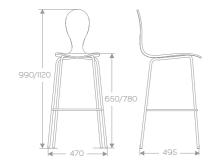

PYT BAR STOOL
PYT CHAIR
PYTHON CHAIR

DESIGN Komplot Design, Denmark

APPLICATION
cafeterias, restaurants,
Internet cafes, receptions,
schools, universities

MATERIAL form pressed plywood, chromed or powder coated frame

FINISHES birch, oak, walnut, zebrano, wenge, white and black laminate

OPTIONS upholstered seat pad

stackable up to 8 pieces

STRONG STACKABLE UNUSUAL CONTRASTING STABLE

"THE 2 ICONS OF 20TH CENTURY'S DANISH FURNITURE DESIGN: THE "VALET" CHAIR OF H. WEGNER AND THE "ANT" CHAIR OF A. JACOBSEN. WHAT WILL HAPPEN IF WE CROSSBREED THEM?" ASKED THEMSELVES AND RESTAURANT, WE MISS A GOOD CHAIR-BACK ON WHICH TO HANG OUR JACKET. WITH THE MAIN FOCUS ON FUNCTIONALITY, A SPECIAL CONSTRUCTION OF THE PLYWOOD SHELL WITH ENLARGED THICKNESS IN THE CURVE, MAKES THE COLLECTION EXTREMELY STRONG FOR USE IN ALL KIND OF PUBLIC ENVIRONMENTS, CANTEENS, CAFES, HOTELS, RECEPTION AREAS. SPECIAL ADVANTAGE -STACKABLE BAR STOOL PYT.