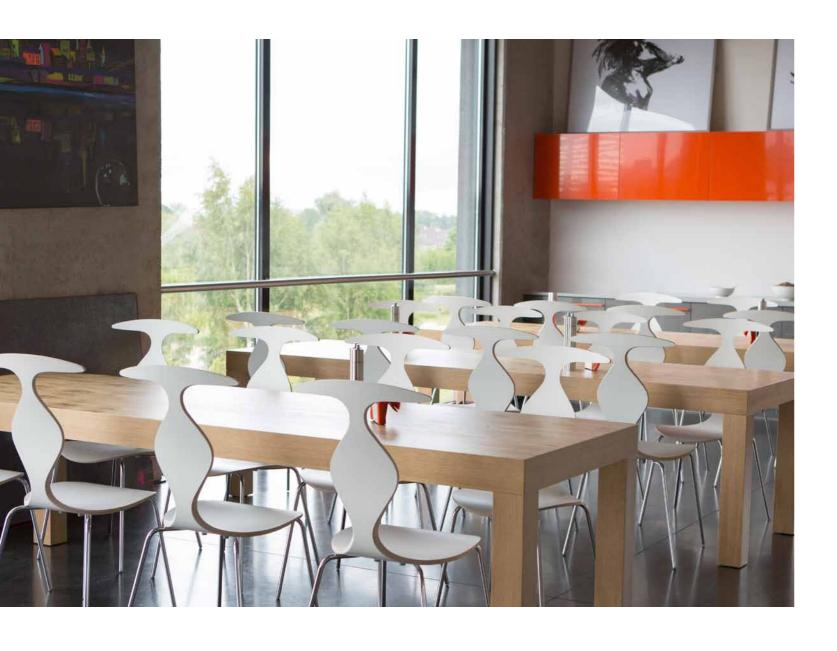

ARTLESS
-UNCTIONAL
ARCHITECTURAL
PURE

DESIGN Jakob Berg, Denmark

APPLICATION

hotels, restaurants, museums, libraries, churches, halls, waiting areas, meeting rooms

MATERIAL form pressed plywood

FINISHES birch, oak, walnut, zebrano,

wenge

OPTIONS upholstered seat pad. linking

stackable up to 10 pieces

EVERY DETAIL OF FLOW CHAIR HAS BEEN DESIGNED WITH THE GREATEST LOVE. WE THINK FLOW IS ONE OF THE MOST BEAUTIFUL WOODEN CHAIRS CREATED DURING THE LAST 100 YEARS, IT IS LIGHT AND STACKABLE MULTI-PURPOSE CHAIR THAT COMBINES THE BEAUTY OF PLYWOOD WITH INNOVATIVE MOULDING TECHNIQUE PUTTING PRECISION AND DETAILS IN FOCUS. IT'S CLEAN LOOK. TIMELESS DESIGN AND EXCELLENT SPECTRUM OF PUBLIC AND PRIVATE INTERIORS. IT JUST LOOKS BEAUTIFUL EVERYWHERE.