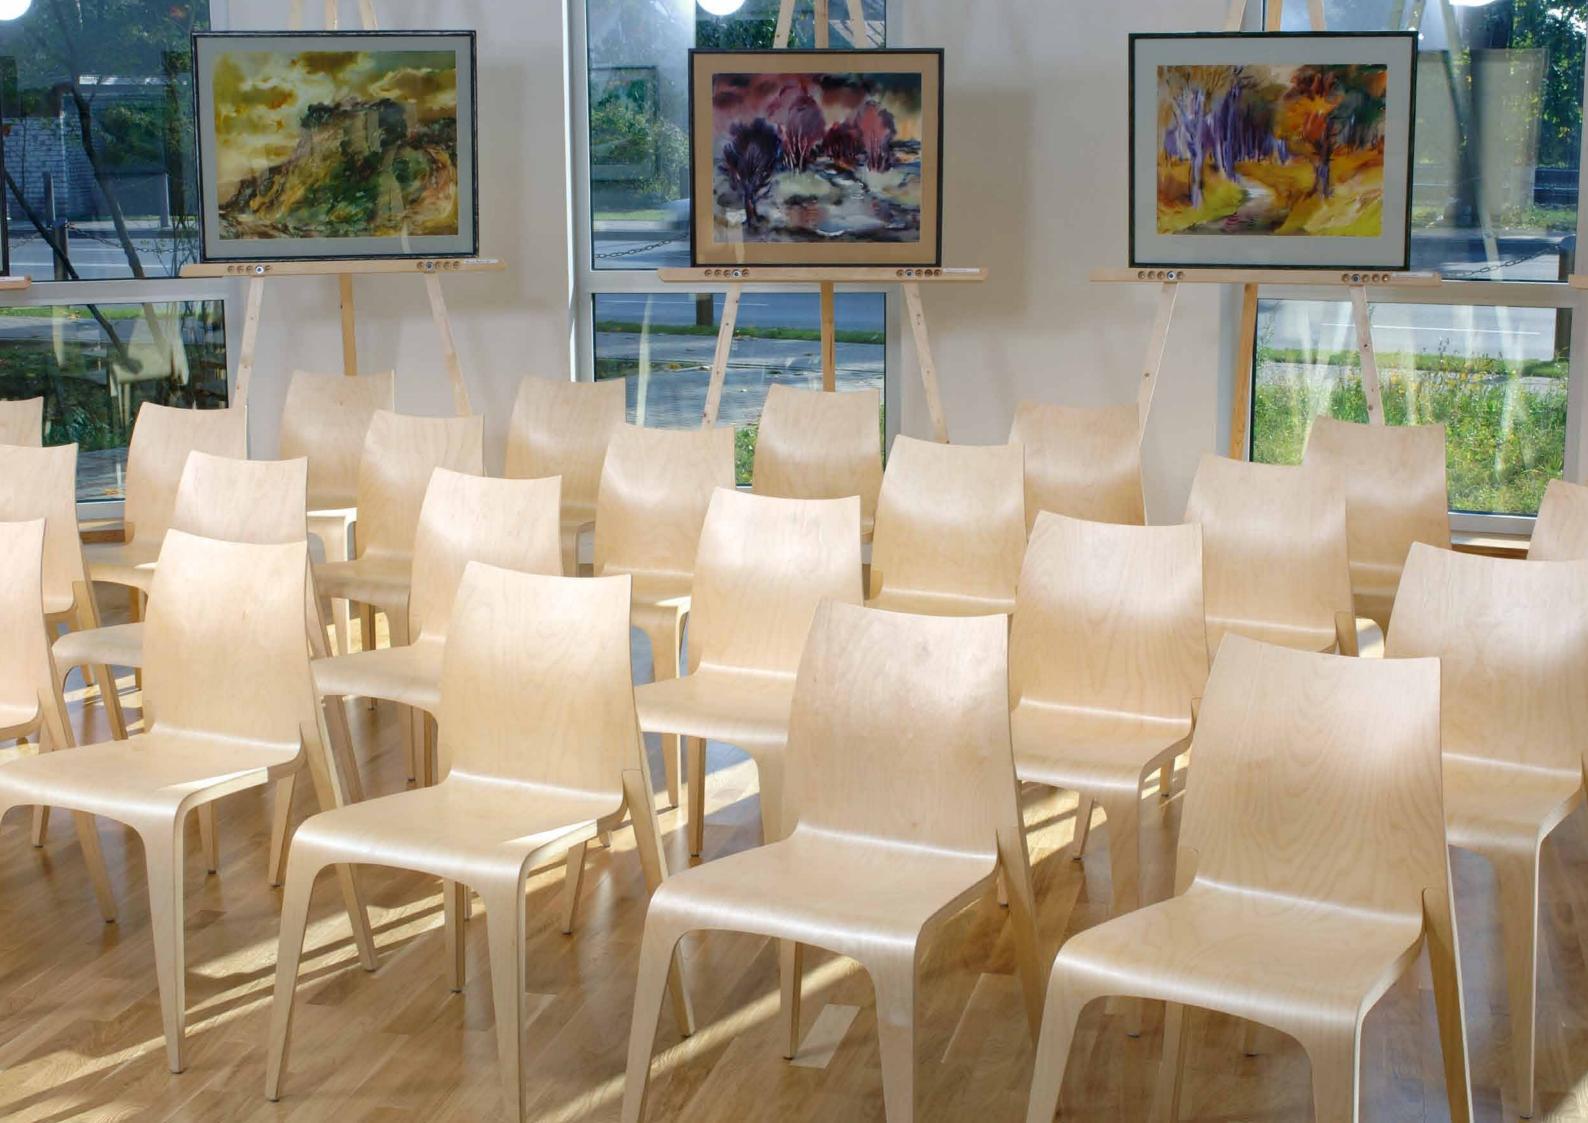

# 

DESIGN Komplot Design, Denmark

APPLICATION
museums, libraries, banks,
halls, waiting areas,
meeting rooms, restaurants

MATERIAL form pressed plywood with solid wood insert

FINISHES birch, oak, walnut, zebrano, wenge, white and black laminate

OPTIONS upholstered seat pad. linking

stackable sideways up to 6 pieces

FRAME IS A MONO-BLOCK CHAIR, MOULDED IN ONE PIECE OF PLYWOOD WITH VARIABLE THICKNESS AND SOLID WOOD INSERT. THE WHOLE CHAIR IS PRESSED IN ONE SINGLE PROCESS, UNUSUAL SIDEWAYS STACKING IDEA ALLOWS THE CHAIR TO STACK AND KEEP A SIMPLE, CLEAR, ALMOST CLASSIC FORM -WELL PROPORTIONED AND ERGONOMIC. THE SQUARE CUT IN THE BACKREST GIVES THE FEELING OF TRANSPARENCY. PURE AND AESTHETIC DESIGN OF FRAME OFFERS POSITIVE EXPERIENCES FOR ARCHITECTS AND CUSTOMERS.