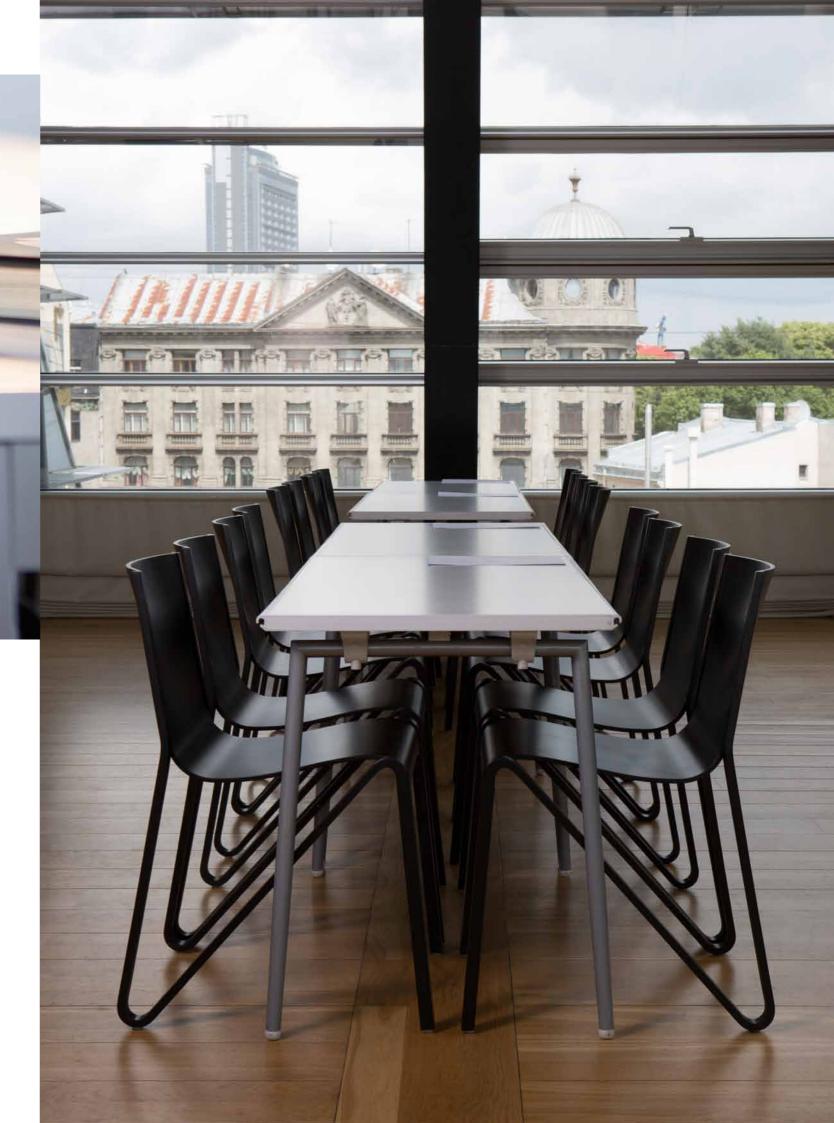

### 7FSTY

DESIGN o4i Designstudio, Sweden

APPLICATION conference halls, meeting and waiting areas

MATERIAL form pressed plywood

FINISHES birch, oak, walnut, zebrano, wenge, pigmented lacquer any RAL colour

OPTIONS seat and back upholstery. linking

stackable up to 15 pieces

SCULPTURAL CONTEMPORARY NATURAL

DURABLE
BRIGHT
COLORFUL
ELEGANT
7FSTY

ORGANIC FORMS AND LIGHTNESS OF THE CHAIR IN COMBINATION WITH EXTREMELY STRONG PLYWOOD TECHNOLOGY MAKE ZESTY SUITABLE FOR ANY PUBLIC OR PRIVATE ENVIRONMENT. WITH A MINIMUM OF MATERIAL AND A MAXIMUM ZESTY IS ASSEMBLED BY 3 PARTS ONLY AND WEIGHTS AS LITTLE AS 3 KG. THE CHARACTERISTIC | FG FRAME AND A SI ENDER THE INTERIORS OUTSTANDING AND REMARKABLE.