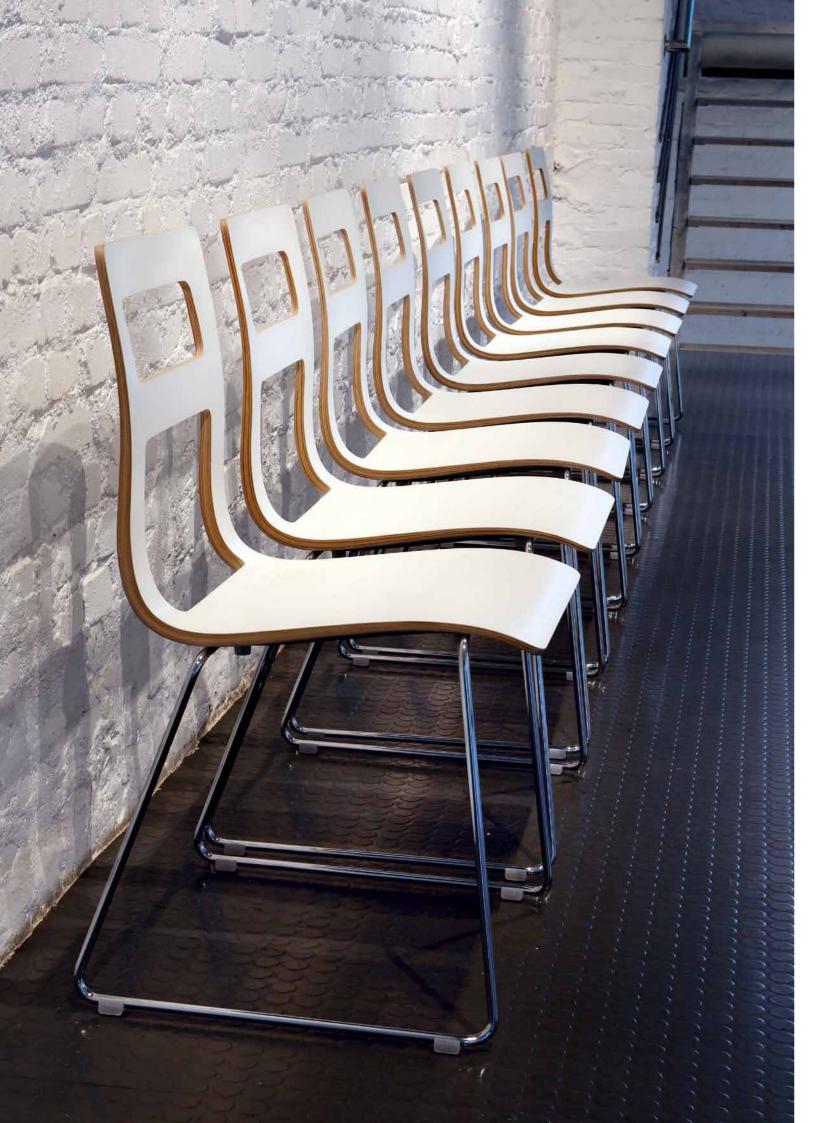

wenge

OPTIONS upholstered seat pad. linking

stackable up to 10 pieces

EVERY DETAIL OF FLOW CHAIR HAS BEEN DESIGNED WITH THE GREATEST LOVE. WE THINK FLOW IS ONE OF THE MOST BEAUTIFUL WOODEN CHAIRS CREATED DURING THE LAST 100 YEARS, IT IS LIGHT AND STACKABLE MULTI-PURPOSE CHAIR THAT COMBINES THE BEAUTY OF PLYWOOD WITH INNOVATIVE MOULDING TECHNIQUE PUTTING PRECISION AND DETAILS IN FOCUS. IT'S CLEAN LOOK. TIMELESS DESIGN AND EXCELLENT SPECTRUM OF PUBLIC AND PRIVATE INTERIORS. IT JUST LOOKS BEAUTIFUL EVERYWHERE.