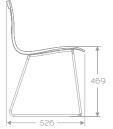

wenge

OPTIONS upholstered seat pad. linking

stackable up to 10 pieces

EVERY DETAIL OF FLOW CHAIR HAS BEEN DESIGNED WITH THE GREATEST LOVE. WE THINK FLOW IS ONE OF THE MOST BEAUTIFUL WOODEN CHAIRS CREATED DURING THE LAST 100 YEARS, IT IS LIGHT AND STACKABLE MULTI-PURPOSE CHAIR THAT COMBINES THE BEAUTY OF PLYWOOD WITH INNOVATIVE MOULDING TECHNIQUE PUTTING PRECISION AND DETAILS IN FOCUS. IT'S CLEAN LOOK. TIMELESS DESIGN AND EXCELLENT SPECTRUM OF PUBLIC AND PRIVATE INTERIORS. IT JUST LOOKS BEAUTIFUL EVERYWHERE.