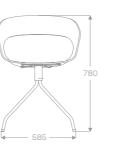

# 

DESIGN Jakob Wagner, Denmark

APPLICATION restaurants, offices, corporate meeting rooms, banks

MATERIAL form pressed plywood. chromed or powder coated frame

FINISHES birch, oak, walnut, zebrano, wenge

OPTIONS
4-leg frame,
swivel frame,
upholstered seat pad

FOLDED ONE PIECE OF PLYWOOD WITH DISCREET JOINING IN THE MIDDLE OF SEAT CREATES FAMILIAR ROUND SHAPE OF THE CHAIR. IT IS UNIQUE IN TECHNOLOGY AND VARIETY OF GREAT SITTING COMFORT. CHAT WILL ADD THE LAST STRAW OF ELEGANCE TO THE INTERIOR AND WILL PROVIDE YOU WITH POSITIVE EMOTIONS WHILE SITTING OR JUST LOOKING AT IT. IT MAY BE CONSIDERED FOR CORPORATE MEETING ROOMS, HOSPITALITY AND RESIDENTIAL ENVIRONMENTS.