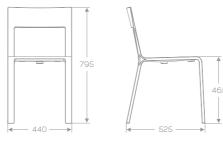

# 

DESIGN Komplot Design, Denmark

APPLICATION
museums, libraries, banks,
halls, waiting areas,
meeting rooms, restaurants

MATERIAL form pressed plywood with solid wood insert

FINISHES birch, oak, walnut, zebrano, wenge, white and black laminate

OPTIONS upholstered seat pad. linking

stackable sideways up to 6 pieces

FRAME IS A MONO-BLOCK CHAIR, MOULDED IN ONE PIECE OF PLYWOOD WITH VARIABLE THICKNESS AND SOLID WOOD INSERT. THE WHOLE CHAIR IS PRESSED IN ONE SINGLE PROCESS, UNUSUAL SIDEWAYS STACKING IDEA ALLOWS THE CHAIR TO STACK AND KEEP A SIMPLE, CLEAR, ALMOST CLASSIC FORM -WELL PROPORTIONED AND ERGONOMIC. THE SQUARE CUT IN THE BACKREST GIVES THE FEELING OF TRANSPARENCY. PURE AND AESTHETIC DESIGN OF FRAME OFFERS POSITIVE EXPERIENCES FOR ARCHITECTS AND CUSTOMERS.