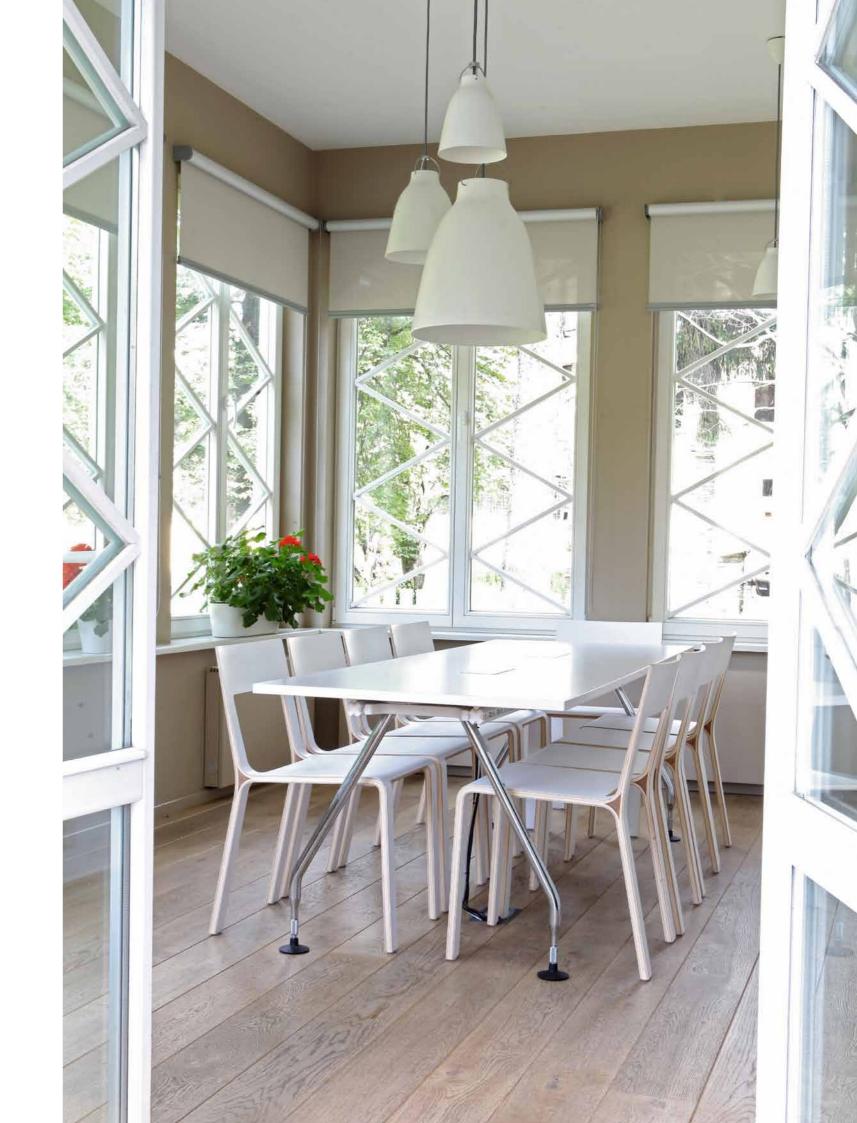

# 

DESIGN Jakob Wagner, Denmark

APPLICATION restaurants, offices, corporate meeting rooms, banks

MATERIAL form pressed plywood. chromed or powder coated frame

FINISHES birch, oak, walnut, zebrano, wenge

OPTIONS
4-leg frame,
swivel frame,
upholstered seat pad

FOLDED ONE PIECE OF PLYWOOD WITH DISCREET JOINING IN THE MIDDLE OF SEAT CREATES FAMILIAR ROUND SHAPE OF THE CHAIR. IT IS UNIQUE IN TECHNOLOGY AND VARIETY OF GREAT SITTING COMFORT. CHAT WILL ADD THE LAST STRAW OF ELEGANCE TO THE INTERIOR AND WILL PROVIDE YOU WITH POSITIVE EMOTIONS WHILE SITTING OR JUST LOOKING AT IT. IT MAY BE CONSIDERED FOR CORPORATE MEETING ROOMS, HOSPITALITY AND RESIDENTIAL ENVIRONMENTS.