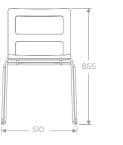

OPTIONS upholstered seat pad. linking

stackable sideways up to 6 pieces

FRAME IS A MONO-BLOCK CHAIR, MOULDED IN ONE PIECE OF PLYWOOD WITH VARIABLE THICKNESS AND SOLID WOOD INSERT. THE WHOLE CHAIR IS PRESSED IN ONE SINGLE PROCESS, UNUSUAL SIDEWAYS STACKING IDEA ALLOWS THE CHAIR TO STACK AND KEEP A SIMPLE, CLEAR, ALMOST CLASSIC FORM -WELL PROPORTIONED AND ERGONOMIC. THE SQUARE CUT IN THE BACKREST GIVES THE FEELING OF TRANSPARENCY. PURE AND AESTHETIC DESIGN OF FRAME OFFERS POSITIVE EXPERIENCES FOR ARCHITECTS AND CUSTOMERS.