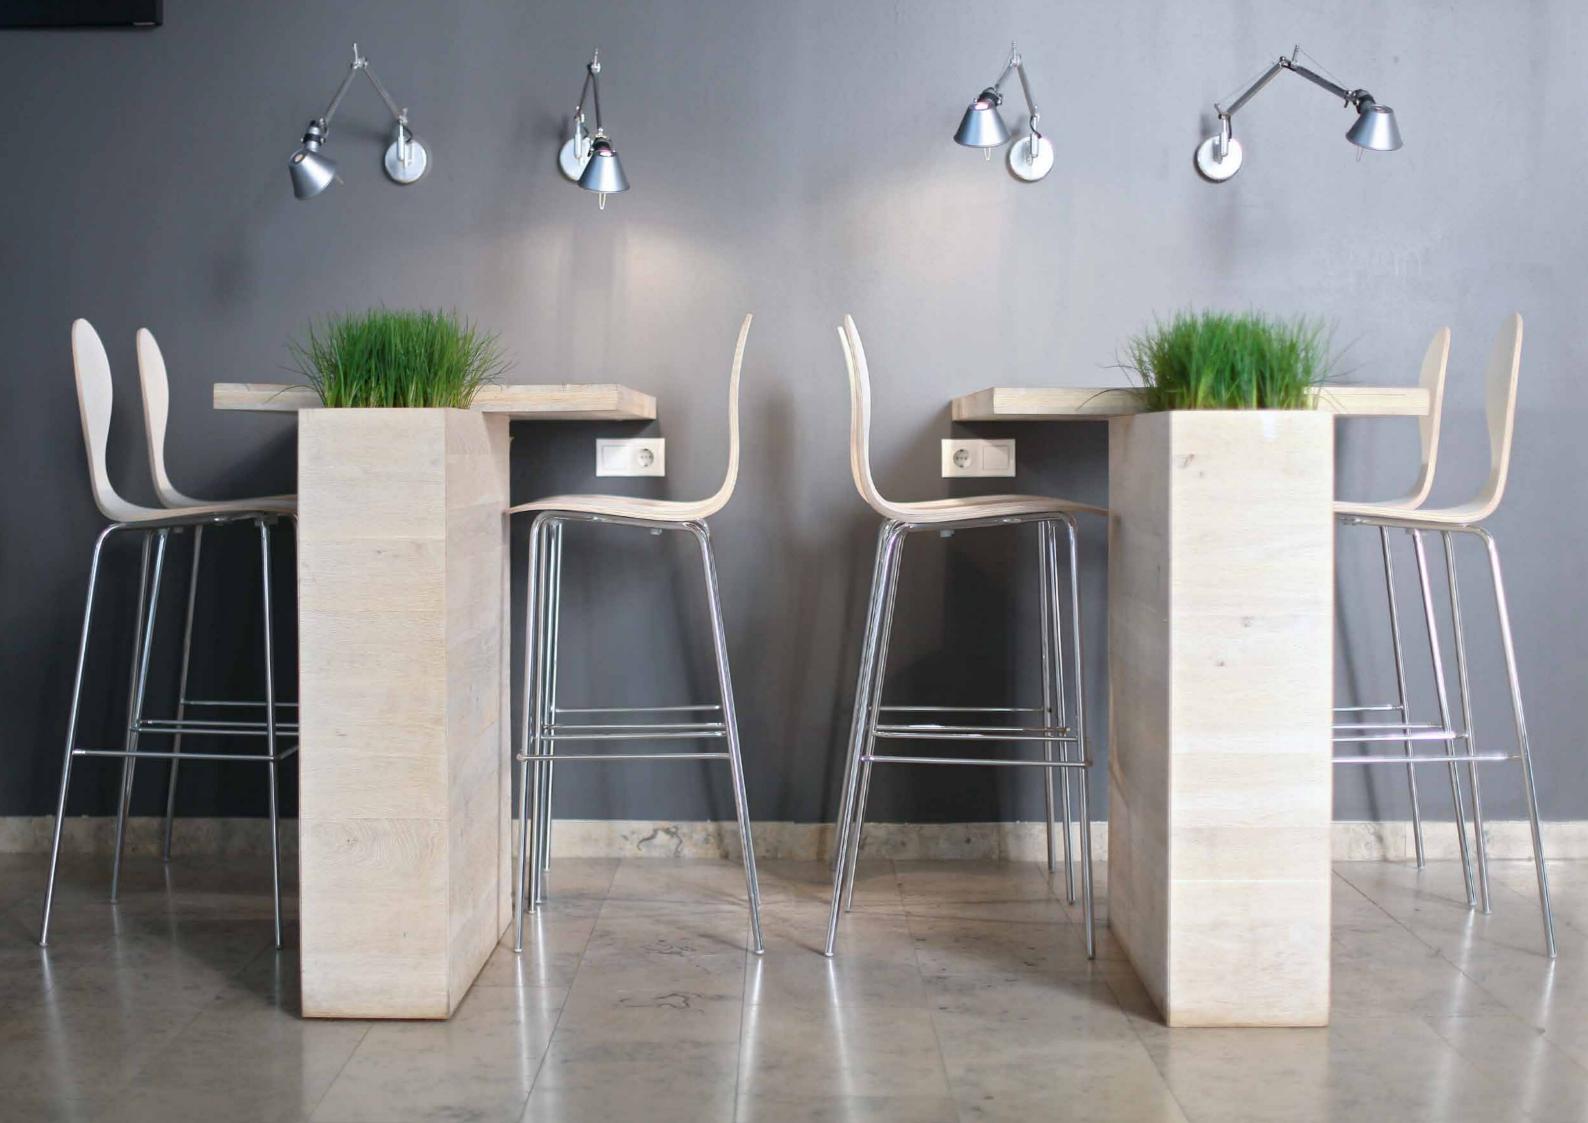

PYT BAR STOOL
PYT CHAIR
PYTHON CHAIR

DESIGN Komplot Design, Denmark

APPLICATION
cafeterias, restaurants,
Internet cafes, receptions,
schools, universities

MATERIAL form pressed plywood, chromed or powder coated frame

FINISHES birch, oak, walnut, zebrano, wenge, white and black laminate

OPTIONS upholstered seat pad

stackable up to 8 pieces

STRONG STACKABLE UNUSUAL CONTRASTING STABLE

"THE 2 ICONS OF 20TH CENTURY'S DANISH FURNITURE DESIGN: THE "VALET" CHAIR OF H. WEGNER AND THE "ANT" CHAIR OF A. JACOBSEN. WHAT WILL HAPPEN IF WE CROSSBREED THEM?" ASKED THEMSELVES AND RESTAURANT, WE MISS A GOOD CHAIR-BACK ON WHICH TO HANG OUR JACKET. WITH THE MAIN FOCUS ON FUNCTIONALITY, A SPECIAL CONSTRUCTION OF THE PLYWOOD SHELL WITH ENLARGED THICKNESS IN THE CURVE, MAKES THE COLLECTION EXTREMELY STRONG FOR USE IN ALL KIND OF PUBLIC ENVIRONMENTS, CANTEENS, CAFES, HOTELS, RECEPTION AREAS. SPECIAL ADVANTAGE -STACKABLE BAR STOOL PYT.