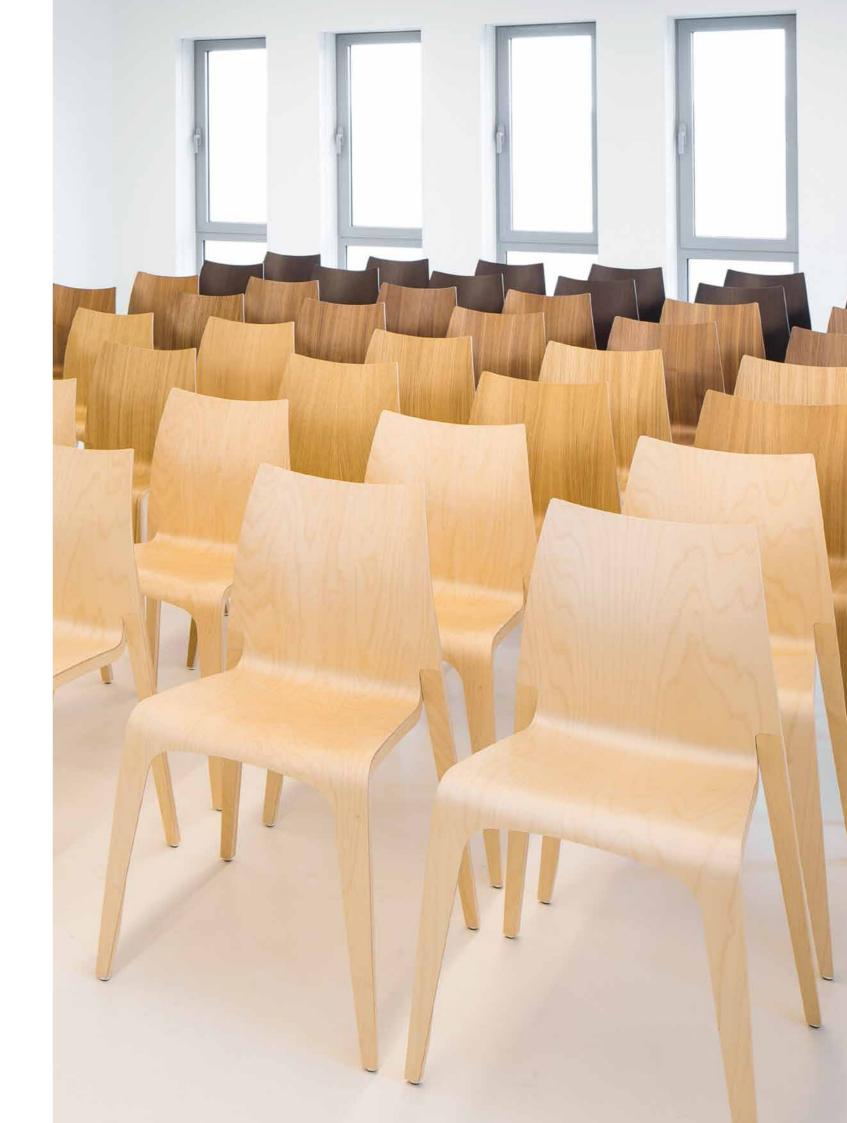

# 

DESIGN Komplot Design, Denmark

APPLICATION
museums, libraries, banks,
halls, waiting areas,
meeting rooms, restaurants

MATERIAL form pressed plywood with solid wood insert

FINISHES birch, oak, walnut, zebrano, wenge, white and black laminate

OPTIONS upholstered seat pad. linking

stackable sideways up to 6 pieces

FRAME IS A MONO-BLOCK CHAIR, MOULDED IN ONE PIECE OF PLYWOOD WITH VARIABLE THICKNESS AND SOLID WOOD INSERT. THE WHOLE CHAIR IS PRESSED IN ONE SINGLE PROCESS, UNUSUAL SIDEWAYS STACKING IDEA ALLOWS THE CHAIR TO STACK AND KEEP A SIMPLE, CLEAR, ALMOST CLASSIC FORM -WELL PROPORTIONED AND ERGONOMIC. THE SQUARE CUT IN THE BACKREST GIVES THE FEELING OF TRANSPARENCY. PURE AND AESTHETIC DESIGN OF FRAME OFFERS POSITIVE EXPERIENCES FOR ARCHITECTS AND CUSTOMERS.