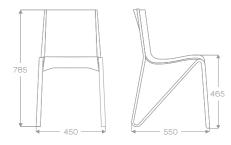

### 7FSTY

DESIGN o4i Designstudio, Sweden

APPLICATION conference halls, meeting and waiting areas

MATERIAL form pressed plywood

FINISHES birch, oak, walnut, zebrano, wenge, pigmented lacquer any RAL colour

OPTIONS seat and back upholstery. linking

stackable up to 15 pieces

SCULPTURAL CONTEMPORARY NATURAL

DURABLE
BRIGHT
COLORFUL
ELEGANT
7FSTY

ORGANIC FORMS AND LIGHTNESS OF THE CHAIR IN COMBINATION WITH EXTREMELY STRONG PLYWOOD TECHNOLOGY MAKE ZESTY SUITABLE FOR ANY PUBLIC OR PRIVATE ENVIRONMENT. WITH A MINIMUM OF MATERIAL AND A MAXIMUM ZESTY IS ASSEMBLED BY 3 PARTS ONLY AND WEIGHTS AS LITTLE AS 3 KG. THE CHARACTERISTIC | FG FRAME AND A SI ENDER THE INTERIORS OUTSTANDING AND REMARKABLE.