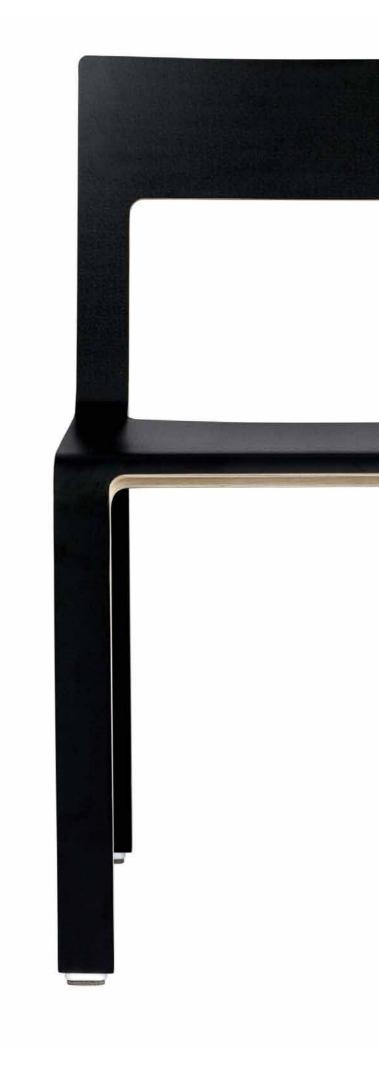

# 

DESIGN Komplot Design, Denmark

APPLICATION
museums, libraries, banks,
halls, waiting areas,
meeting rooms, restaurants

MATERIAL form pressed plywood with solid wood insert

FINISHES birch, oak, walnut, zebrano, wenge, white and black laminate

OPTIONS upholstered seat pad. linking

stackable sideways up to 6 pieces

FRAME IS A MONO-BLOCK CHAIR, MOULDED IN ONE PIECE OF PLYWOOD WITH VARIABLE THICKNESS AND SOLID WOOD INSERT. THE WHOLE CHAIR IS PRESSED IN ONE SINGLE PROCESS, UNUSUAL SIDEWAYS STACKING IDEA ALLOWS THE CHAIR TO STACK AND KEEP A SIMPLE, CLEAR, ALMOST CLASSIC FORM -WELL PROPORTIONED AND ERGONOMIC. THE SQUARE CUT IN THE BACKREST GIVES THE FEELING OF TRANSPARENCY. PURE AND AESTHETIC DESIGN OF FRAME OFFERS POSITIVE EXPERIENCES FOR ARCHITECTS AND CUSTOMERS.