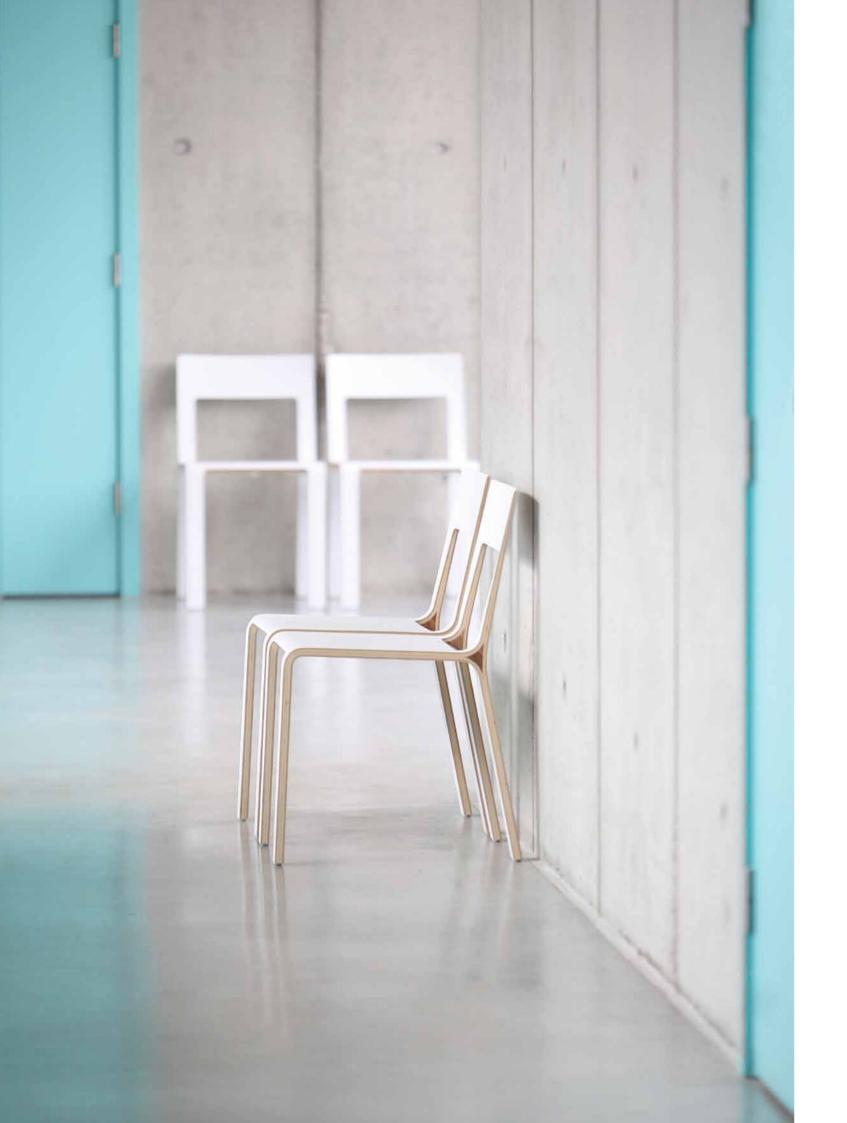

OPTIONS upholstered seat pad. linking

stackable sideways up to 6 pieces

FRAME IS A MONO-BLOCK CHAIR, MOULDED IN ONE PIECE OF PLYWOOD WITH VARIABLE THICKNESS AND SOLID WOOD INSERT. THE WHOLE CHAIR IS PRESSED IN ONE SINGLE PROCESS, UNUSUAL SIDEWAYS STACKING IDEA ALLOWS THE CHAIR TO STACK AND KEEP A SIMPLE, CLEAR, ALMOST CLASSIC FORM -WELL PROPORTIONED AND ERGONOMIC. THE SQUARE CUT IN THE BACKREST GIVES THE FEELING OF TRANSPARENCY. PURE AND AESTHETIC DESIGN OF FRAME OFFERS POSITIVE EXPERIENCES FOR ARCHITECTS AND CUSTOMERS.