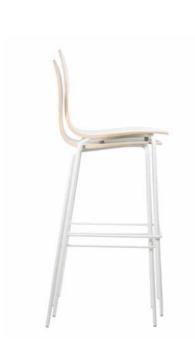

PYT BAR STOOL
PYT CHAIR
PYTHON CHAIR

DESIGN Komplot Design, Denmark

APPLICATION
cafeterias, restaurants,
Internet cafes, receptions,
schools, universities

MATERIAL form pressed plywood, chromed or powder coated frame

FINISHES birch, oak, walnut, zebrano, wenge, white and black laminate

OPTIONS upholstered seat pad

stackable up to 8 pieces

STRONG STACKABLE UNUSUAL CONTRASTING STABLE

"THE 2 ICONS OF 20TH CENTURY'S DANISH FURNITURE DESIGN: THE "VALET" CHAIR OF H. WEGNER AND THE "ANT" CHAIR OF A. JACOBSEN. WHAT WILL HAPPEN IF WE CROSSBREED THEM?" ASKED THEMSELVES AND RESTAURANT, WE MISS A GOOD CHAIR-BACK ON WHICH TO HANG OUR JACKET. WITH THE MAIN FOCUS ON FUNCTIONALITY, A SPECIAL CONSTRUCTION OF THE PLYWOOD SHELL WITH ENLARGED THICKNESS IN THE CURVE, MAKES THE COLLECTION EXTREMELY STRONG FOR USE IN ALL KIND OF PUBLIC ENVIRONMENTS, CANTEENS, CAFES, HOTELS, RECEPTION AREAS. SPECIAL ADVANTAGE -STACKABLE BAR STOOL PYT.