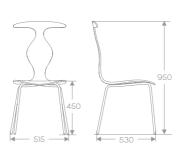

# 

DESIGN Jakob Wagner, Denmark

APPLICATION restaurants, offices, corporate meeting rooms, banks

MATERIAL form pressed plywood. chromed or powder coated frame

FINISHES birch, oak, walnut, zebrano, wenge

OPTIONS
4-leg frame,
swivel frame,
upholstered seat pad

FOLDED ONE PIECE OF PLYWOOD WITH DISCREET JOINING IN THE MIDDLE OF SEAT CREATES FAMILIAR ROUND SHAPE OF THE CHAIR. IT IS UNIQUE IN TECHNOLOGY AND VARIETY OF GREAT SITTING COMFORT. CHAT WILL ADD THE LAST STRAW OF ELEGANCE TO THE INTERIOR AND WILL PROVIDE YOU WITH POSITIVE EMOTIONS WHILE SITTING OR JUST LOOKING AT IT. IT MAY BE CONSIDERED FOR CORPORATE MEETING ROOMS, HOSPITALITY AND RESIDENTIAL ENVIRONMENTS.