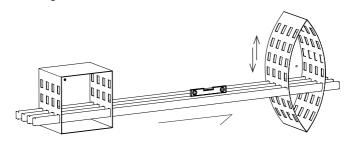

**STEP 5:** INSTALL THE SECOND SUPPORT. Slide the first set of bars into the second support. The level will help you to find the correct alignment

**STEP 6:** Once you have finalized the correct position, take out the bars and fix the second support to the wall (see step 3 and 4)