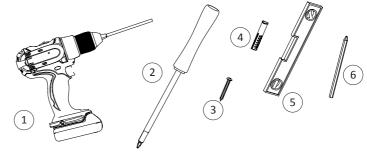

## RAY SHELF™ INSTALLATION GUIDE

STEP 1: Make sure you have all tools

- 1. Drill
- 2. Screwdriver
- 3. Screw (INCLUDED)
- 4. Wall Plugs\*
- 5. Spirit Level
- 6. Pencil

<sup>\*</sup> FOR ADVICE ON SUITABLE WALL PLUGS CONTACT YOUR LOCAL DIY SHOP