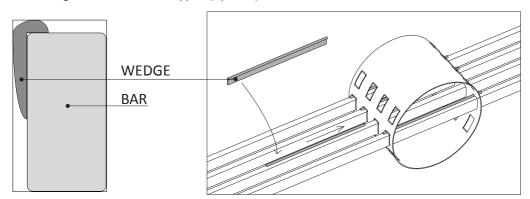

STEP 7: You can now fix all the other shapes just following steps 3,4,5 and 6.

Note 1: Maximum projections and span allowance

Note 2: Tighten the bars to the support (Optional)

The holes in the supports have been designed to be larger than the circumference of the bars, to allow for movement and adjustment in case of uneven wall surfaces. If you which to tighten the bars to the support please use the wedges provided within the box. Please not that these function only to thigh the bars and **not to fix them to the support.** 