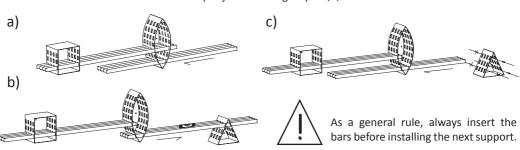

**STEP 3:** INSTALL THE FIRST SUPPORT **a)** Mark the screw holes with a pencil **b)** Drill the holes in the wall and insert the wall plugs.

STEP 4: a) Screw the support to the wall b) Insert the first set of bars into the first support

**STEP 5:** INSTALL THE SECOND SUPPORT. Slide the first set of bars into the second support. The level will help you to find the correct alignment

**STEP 6:** Once you have finalized the correct position, take out the bars and fix the second support to the wall (see step 3 and 4)

STEP 7: You can now fix all the other shapes just following steps 3,4,5 and 6.

Note 1: Maximum projections and span allowance

Note 2: Tighten the bars to the support (Optional)

The holes in the supports have been designed to be larger than the circumference of the bars, to allow for movement and adjustment in case of uneven wall surfaces. If you which to tighten the bars to the support please use the wedges provided within the box. Please not that these function only to thigh the bars and **not to fix them to the support.** 