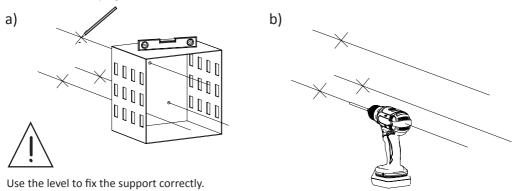

**STEP 3:** INSTALL THE FIRST SUPPORT **a)** Mark the screw holes with a pencil **b)** Drill the holes in the wall and insert the wall plugs.

STEP 4: a) Screw the support to the wall b) Insert the first set of bars into the first support