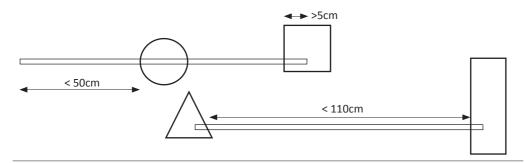

STEP 7: You can now fix all the other shapes just following steps 3,4,5 and 6.

Note 1: Maximum projections and span allowance

Note 2: Tighten the bars to the support (Optional)

The holes in the supports have been designed to be larger than the circumference of the bars, to allow for movement and adjustment in case of uneven wall surfaces. If you which to tighten the bars to the support please use the wedges provided within the box. Please not that these function only to thigh the bars and **not to fix them to the support.** 