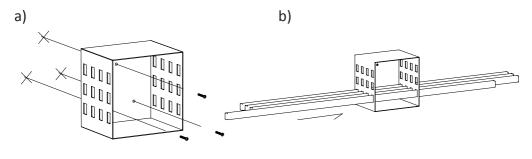

**STEP 3:** INSTALL THE FIRST SUPPORT **a)** Mark the screw holes with a pencil **b)** Drill the holes in the wall and insert the wall plugs.

STEP 4: a) Screw the support to the wall b) Insert the first set of bars into the first support

**STEP 5:** INSTALL THE SECOND SUPPORT. Slide the first set of bars into the second support. The level will help you to find the correct alignment

**STEP 6:** Once you have finalized the correct position, take out the bars and fix the second support to the wall (see step 3 and 4)