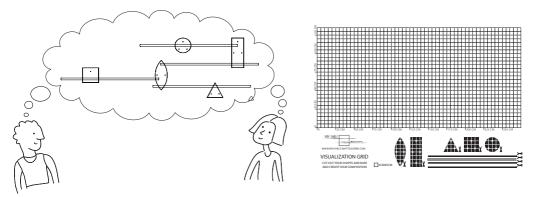

STEP 2: Choose your favourite shapes and shelf bars and decide your combination

It is important to visualise your chosen composition before commencing installation. A **Visualisation Grid** is included in the packaging, or may be downloaded from **www.rayshelf.matteogerbi.com** 