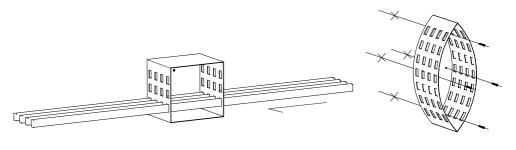

**STEP 5:** INSTALL THE SECOND SUPPORT. Slide the first set of bars into the second support. The level will help you to find the correct alignment

**STEP 6:** Once you have finalized the correct position, take out the bars and fix the second support to the wall (see step 3 and 4)

STEP 7: You can now fix all the other shapes just following steps 3,4,5 and 6.

Note 1: Maximum projections and span allowance

Note 2: Tighten the bars to the support (Optional)

The holes in the supports have been designed to be larger than the circumference of the bars, to allow for movement and adjustment in case of uneven wall surfaces. If you which to tighten the bars to the support please use the wedges provided within the box. Please not that these function only to thigh the bars and **not to fix them to the support.** 