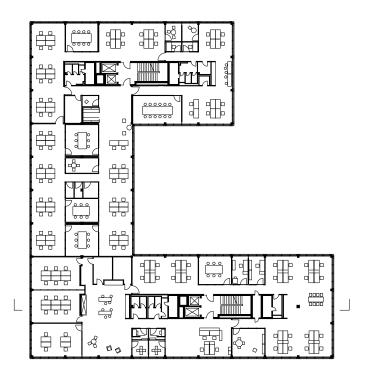

<sup>3</sup> Entrance area

<sup>4</sup> Reception

<sup>5</sup> Offices

<sup>6</sup> Meeting room

<sup>7</sup> Phone booth

<sup>8</sup> Kitchenette

<sup>9</sup> Cafeteria

<sup>10</sup> Gastronomy

<sup>11</sup> Commercial space

<sup>12</sup> Underground parking access