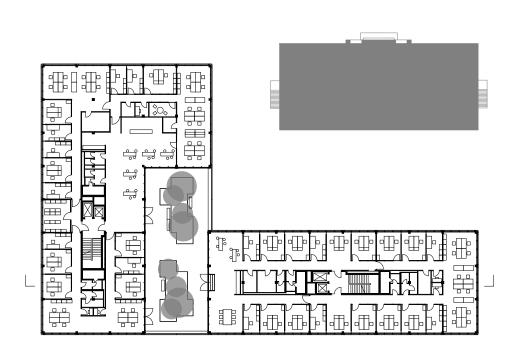

- 1 Entrance area
- 2 Offices
- 3 Meeting room
- 4 Phone booth
- 5 Kitchenette
- 6 Lounge
- 7 Roof terrace

HENN, press@henn.com

- 1 Entrance area
- 2 Offices
- 3 Meeting room
- 4 Phone booth
- 5 Kitchenette
- 6 Lounge
- 7 Roof terrace

12