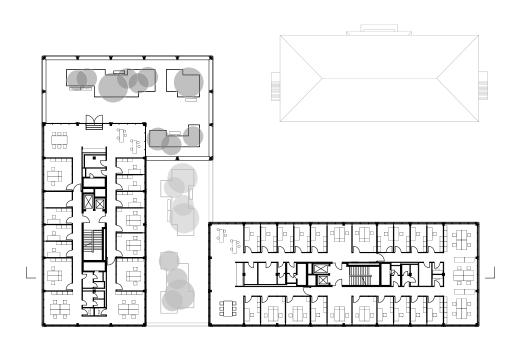

- 1 Entrance area
- 2 Offices
- 3 Meeting room
- 4 Phone booth
- 5 Kitchenette
- 6 Lounge
- 7 Roof terrace

HENN, press@henn.com

- 1 Entrance area
- 2 Offices
- 3 Meeting room
- 4 Phone booth
- 5 Kitchenette
- 6 Lounge
- 7 Roof terrace

12