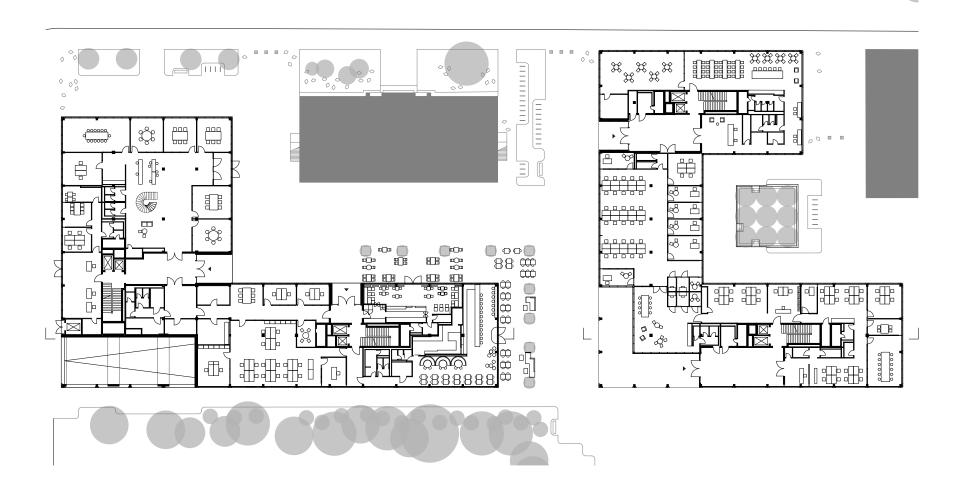

- 1 Entrance area
- 2 Offices
- 3 Meeting room
- 4 Phone booth
- 5 Kitchenette
- 6 Lounge
- 7 Roof terrace

HENN, press@henn.com

- 1 Entrance area
- 2 Offices
- 3 Meeting room
- 4 Phone booth
- 5 Kitchenette
- 6 Lounge
- 7 Roof terrace

12