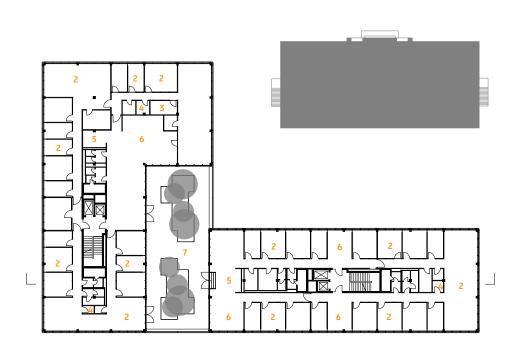

- 1 Entrance area
- 2 Offices
- 3 Meeting room
- 4 Phone booth
- 5 Kitchenette
- 6 Lounge
- 7 Roof terrace

HENN, press@henn.com

- 1 Entrance area
- 2 Offices
- 3 Meeting room
- 4 Phone booth
- 5 Kitchenette
- 6 Lounge
- 7 Roof terrace

12