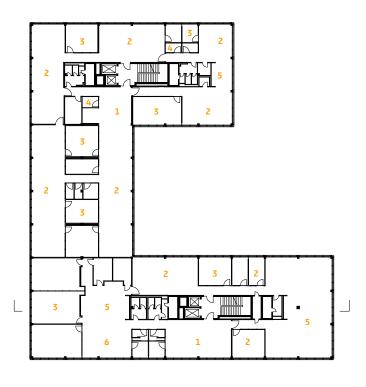

<sup>3</sup> Entrance area

<sup>4</sup> Reception

<sup>5</sup> Offices

<sup>6</sup> Meeting room

<sup>7</sup> Phone booth

<sup>8</sup> Kitchenette

<sup>9</sup> Cafeteria

<sup>10</sup> Gastronomy

<sup>11</sup> Commercial space

<sup>12</sup> Underground parking access