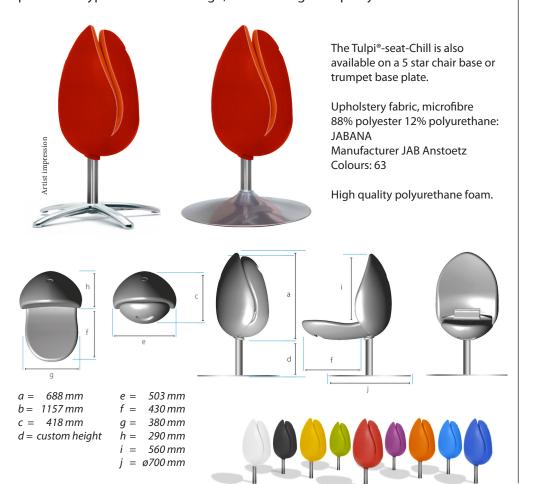

## Tulpi®-seat-Chill

The eye-catching Tulpi®-seat, developed by Dutch designer Marco Manders, is now also available in an upholstered version: the Tulpi®-seat-Chill. It is a perfect combination of design, ergonomics and comfort! With full 360 degree rotation, the Tulpi®-seat-Chill lets you pick your own view! This clever contemporary product is typical of Dutch design, entertaining and quirky.