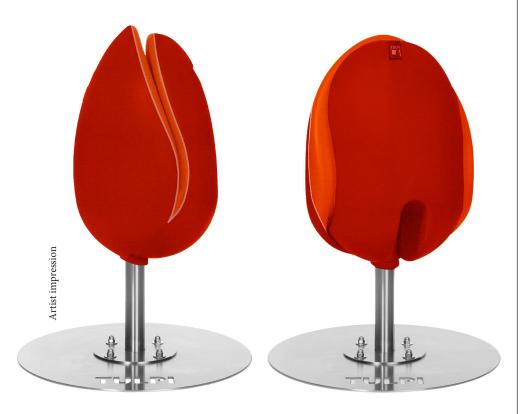

## Tulpi®-seat-Chill

The eye-catching Tulpi®-seat, developed by Dutch designer Marco Manders, is now also available in an upholstered version: the Tulpi®-seat-Chill. It is a perfect combination of design, ergonomics and comfort! With full 360 degree rotation, the Tulpi®-seat-Chill lets you pick your own view! This clever contemporary product is typical of Dutch design, entertaining and quirky.