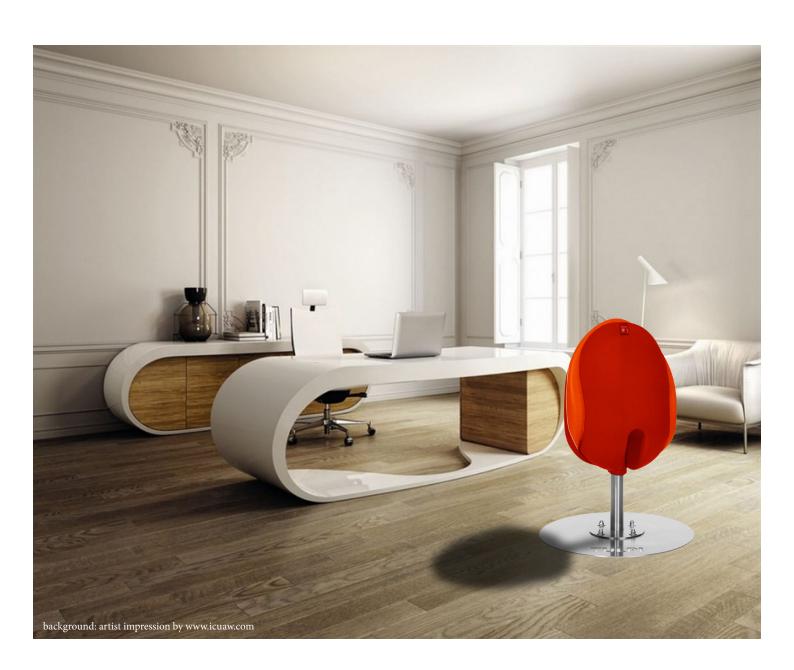

## Tulpi®-seat-Chill

The eye-catching Tulpi®-seat, developed by Dutch designer Marco Manders, is now also available in an upholstered version: the Tulpi®-seat-Chill. It is a perfect combination of design, ergonomics and comfort! With full 360 degree rotation, the Tulpi®-seat-Chill lets you pick your own view! This clever contemporary product is typical of Dutch design, entertaining and quirky.