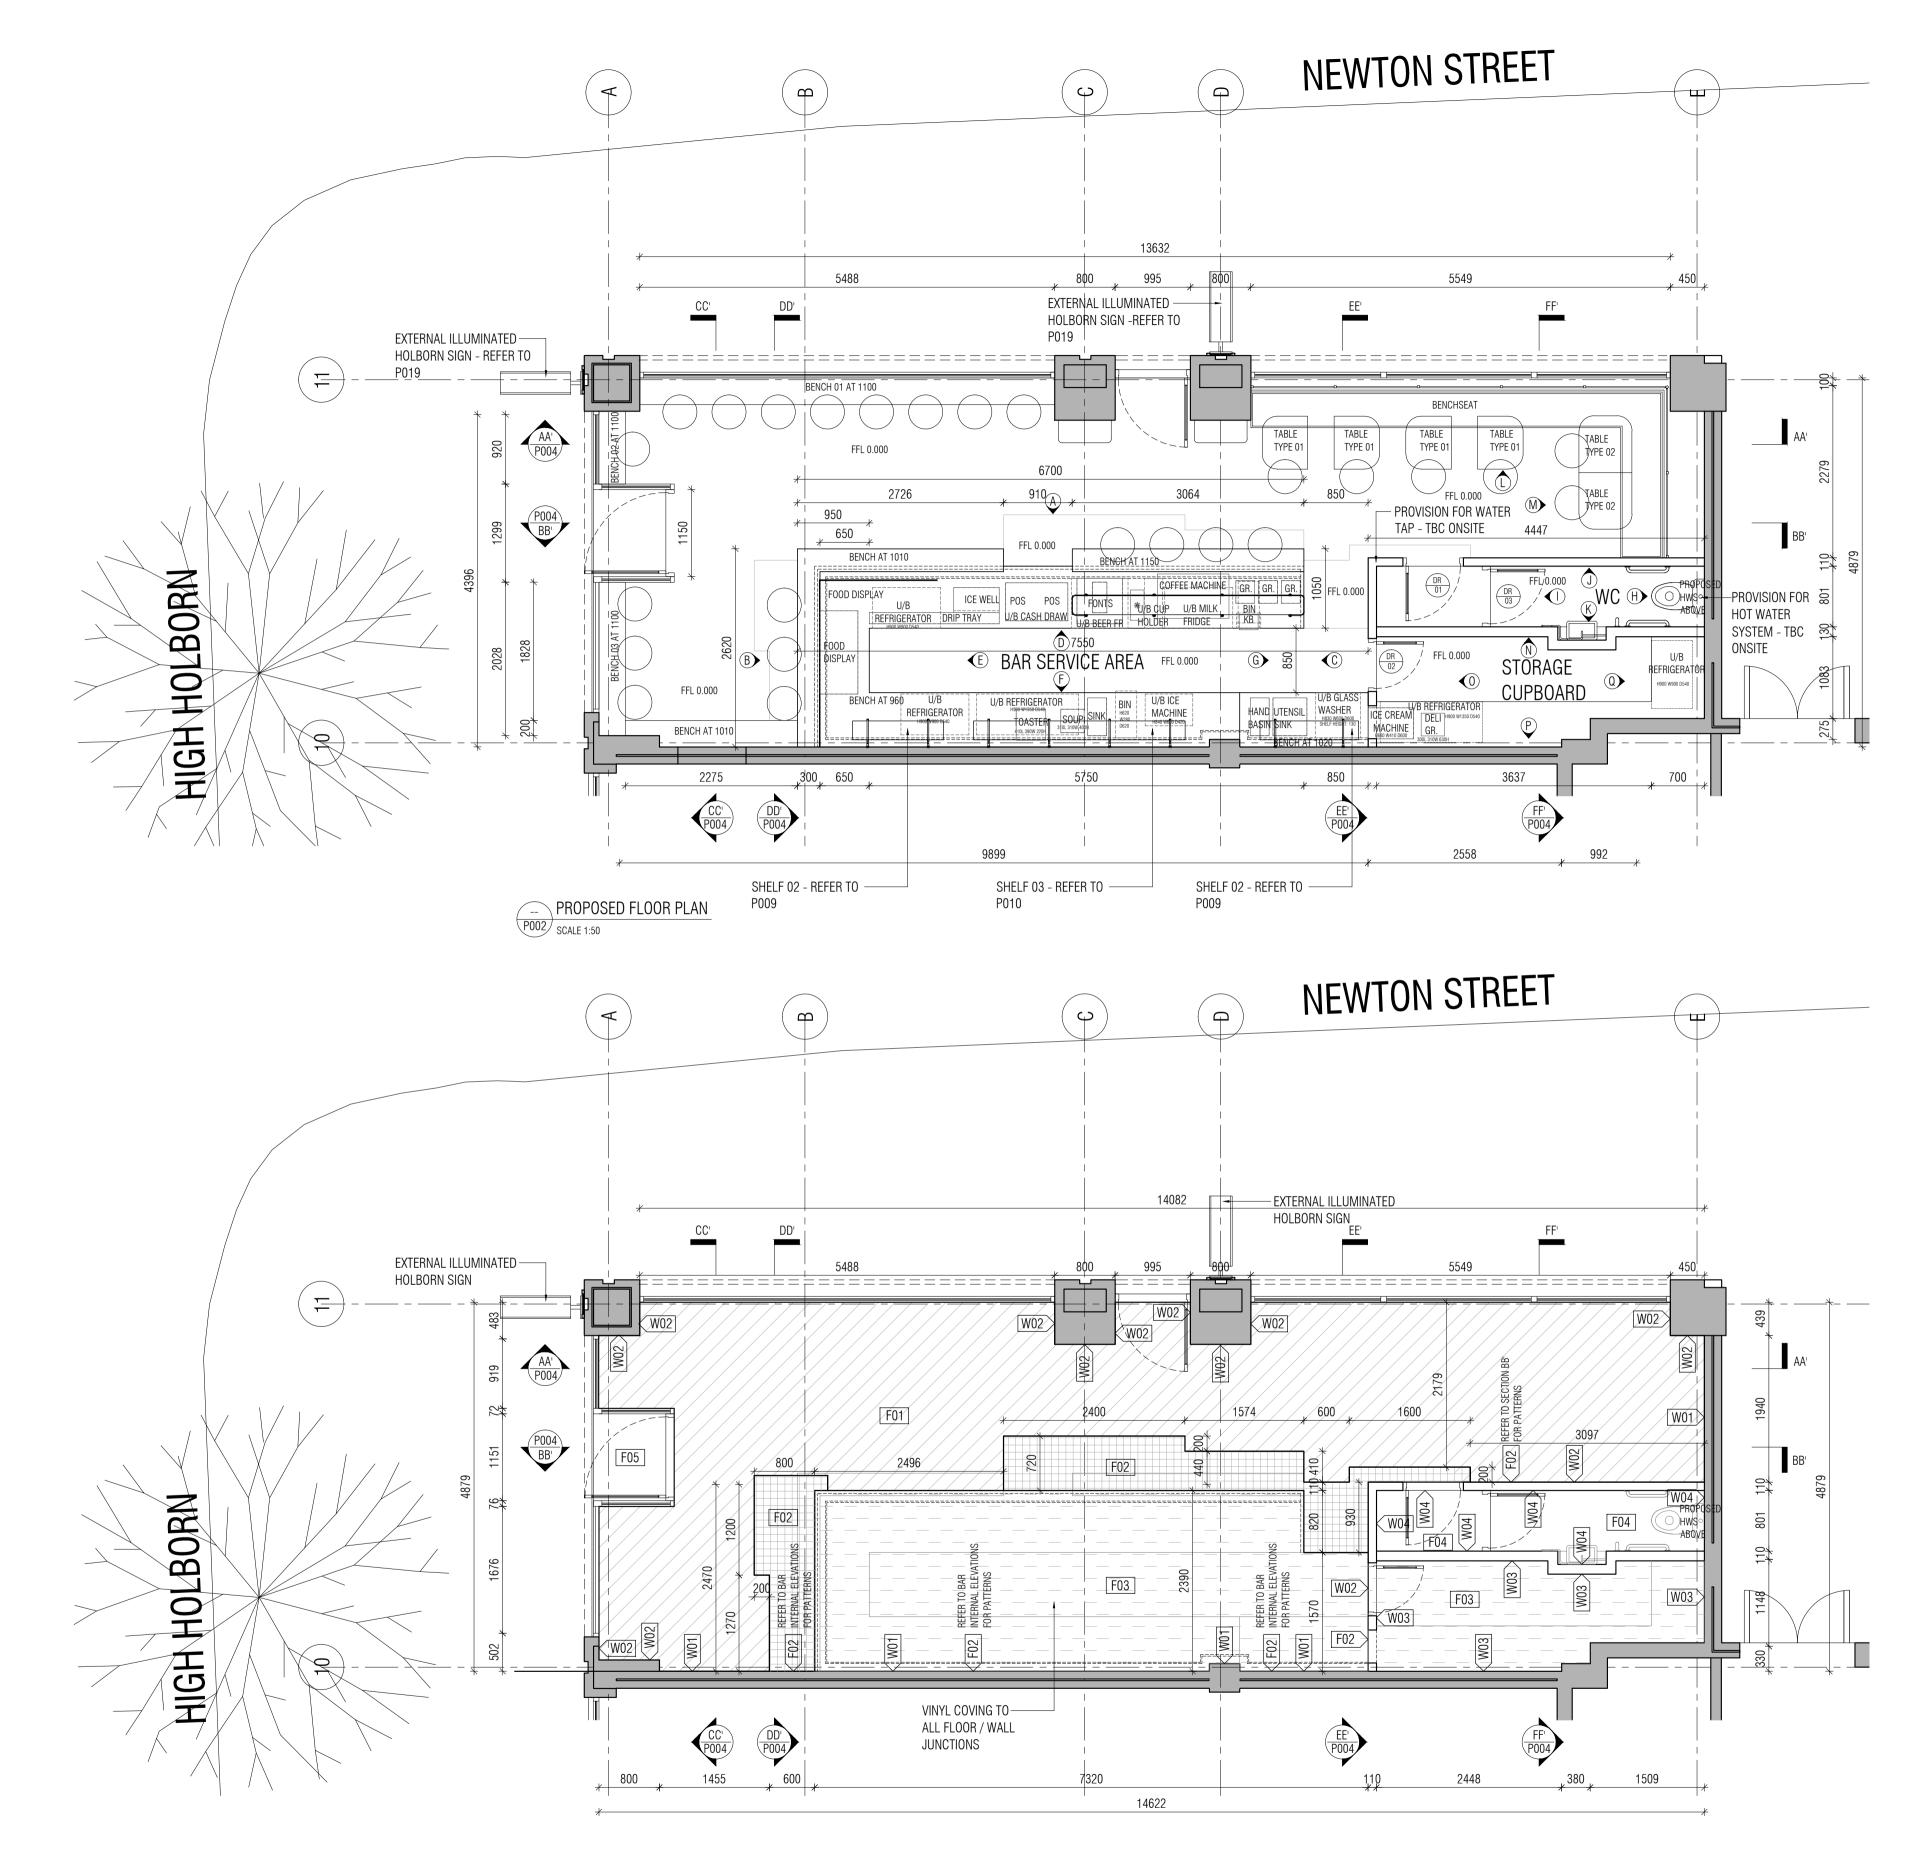

**REVISION: DESCRIPTION:** 

DATE: BY:

|          | FLOOR PLAN LEGEND               |  |  |  |
|----------|---------------------------------|--|--|--|
|          | EXISTING WALLS TO BE RETAINED   |  |  |  |
| <u></u>  | EXISTING WALLS TO BE DEMOLISHED |  |  |  |
|          | NEW WALLS                       |  |  |  |
| FL +0200 | FLOOR LEVEL AT 200 MM           |  |  |  |
| POS      | POINT OF SALE                   |  |  |  |
| GW       | GLASS WASHER                    |  |  |  |
| GR       | GRINDER                         |  |  |  |
| MI       | MICROWAVE                       |  |  |  |
| WM       | WASHING MACHINE                 |  |  |  |
| S        | SINK                            |  |  |  |
| CM       | COFFEE MACHINE                  |  |  |  |
| F        | FRIDGE                          |  |  |  |
| CS       | CLEANER SINK                    |  |  |  |
| WA       | LL AND FLOOR FINISHES           |  |  |  |
| W01      | EXISTING BRICK WALL             |  |  |  |
| W02      | CONCRETE RENDER & PLASTER       |  |  |  |
| W03      | PLASTERBOARD WALL               |  |  |  |
| W04      | TILED WALL                      |  |  |  |
| F01      | TIMBER FLOOR                    |  |  |  |
| F02      | TILED FLOOR                     |  |  |  |
| F03      | VINYL FLOOR                     |  |  |  |
| F04      | TILED FLOOR                     |  |  |  |
| F05      | EXISTING FLOOR                  |  |  |  |
| C01      | EXPOSED CONCRETE CEILING        |  |  |  |
| C02      | PLASTERBOARD CEILING            |  |  |  |
| M01      | SOLID TIMBER                    |  |  |  |
| M02      | TILES                           |  |  |  |
| M03      | STAINLESS STEEL                 |  |  |  |
| M04      | BRASS                           |  |  |  |
| M05      | CLEAR GLASS                     |  |  |  |
| M06      | HMR BOARD                       |  |  |  |
| M07      | METAL TUBE TO BE POWDER-COATED  |  |  |  |
| M08      | LEATHER                         |  |  |  |
| M09      | MARBLE                          |  |  |  |
| M10      | TEXTURED GLASS                  |  |  |  |
| M10      | MIRROR                          |  |  |  |
|          |                                 |  |  |  |