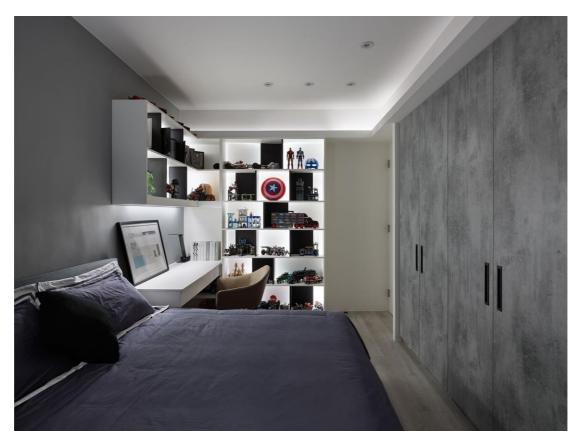

Concise and relax is what you can feel in this room. Family members can use this room together for multiple purposes.

The white background makes your life simple and easy.

The unique  $\boldsymbol{L}$  shape bookshelf combined with lights energizes the room impression