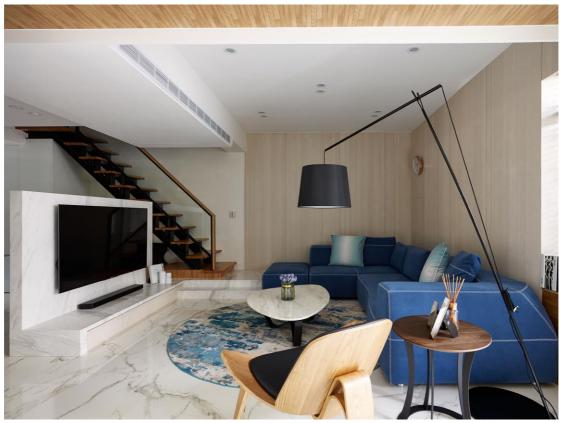

Living room with large blue sofa creates a comfort and enthusiastic space.

The spacious living room manages to feel sweet and warm with the set up of large color contrast.

The floor reflection reveals a clear and wide visual experience.

This apartment is designed by DA CHI International Design located in Taipei, Taiwan. They are specialized in converting 20 years old building. Measuring 200 square meters with 2 levels, it is the wonderful size for a small family who requires own private space. Blue large sofa, surrounding with white furnishings, gives a bright and wide impression. The TV wall is also creatively done that connects with living and dining room. The overall design is modern and simplicity that use blue and white color to present an interesting appearance.