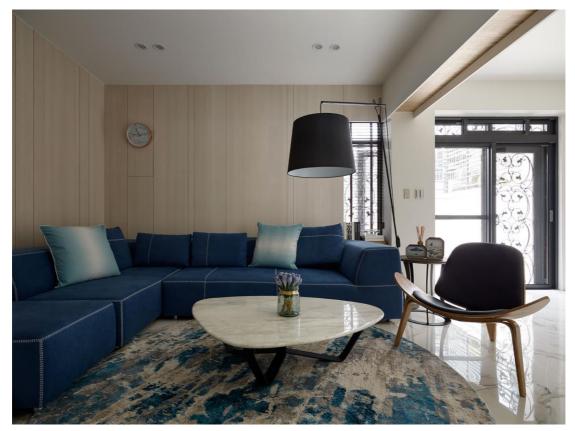

Living room with large blue sofa creates a comfort and enthusiastic space.

The spacious living room manages to feel sweet and warm with the set up of large color contrast.

The floor reflection reveals a clear and wide visual experience.