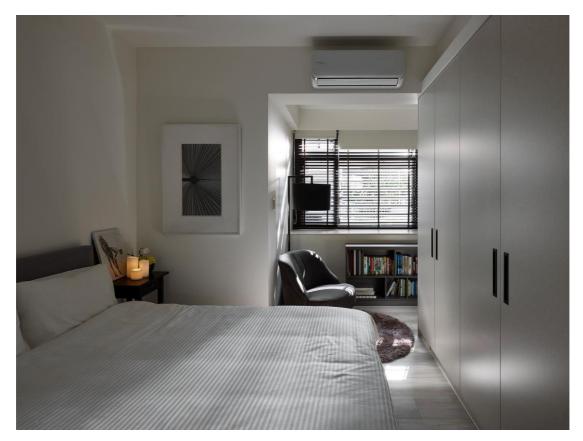

The main bedroom is designed with comfortable lighting and superior  ${\tt material}$ 

The unique window and light match with the chair presents a smooth element.

Dressing room is connected with the main bedroom that displays an easy access to normal needs.