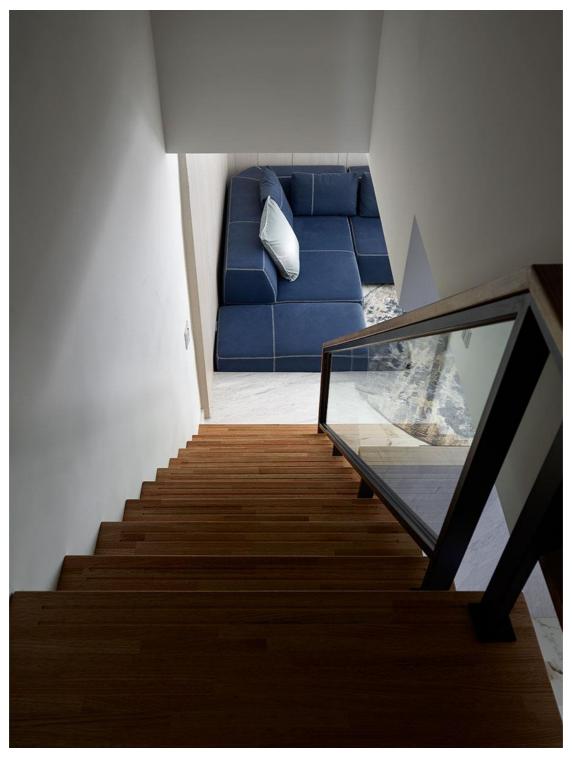

Living room with large blue sofa creates a comfort and enthusiastic space.

The spacious living room manages to feel sweet and warm with the set up of large color contrast.

The floor reflection reveals a clear and wide visual experience.

Movable slide doors reduces precious space between dining room and kitchen.

The wood color stairs shows a warm and cozy feeling. The transparent handle guarantees safety and beauty.

The bathroom dominated with gray stone, increase the light absorption and luxurious experience.