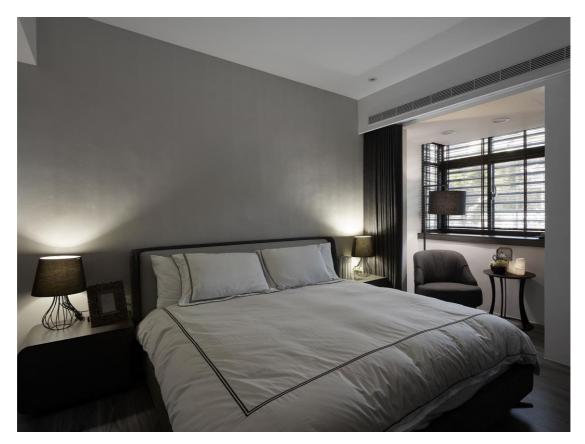

The main bedroom is designed with comfortable lighting and superior  ${\tt material}$ 

The unique window and light match with the chair presents a smooth element.

Dressing room is connected with the main bedroom that displays an easy access to normal needs.