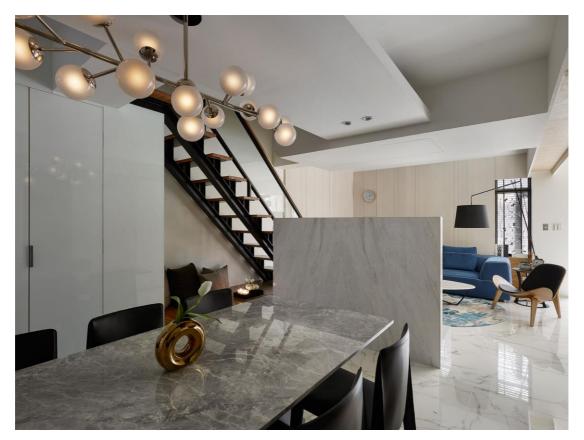

The setting of TV wall perfectly blends with the stairs and divide space for dining and living room.

The marble made dining table with gray color and deep texture connects to the surroundings, coming out of graceful atmosphere.