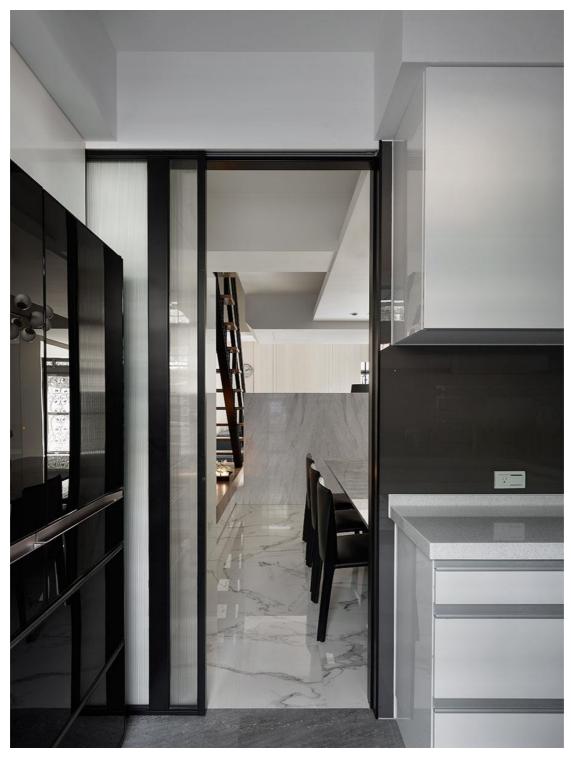

Movable slide doors reduces precious space between dining room and kitchen.

The wood color stairs shows a warm and cozy feeling. The transparent handle guarantees safety and beauty.

The bathroom dominated with gray stone, increase the light absorption and luxurious experience.