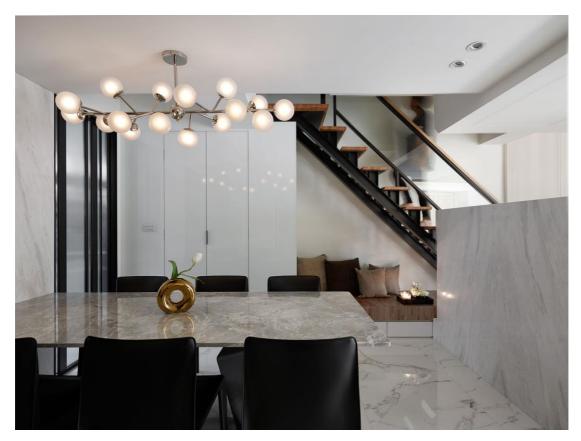

The setting of TV wall perfectly blends with the stairs and divide space for dining and living room.

The marble made dining table with gray color and deep texture connects to the surroundings, coming out of graceful atmosphere.