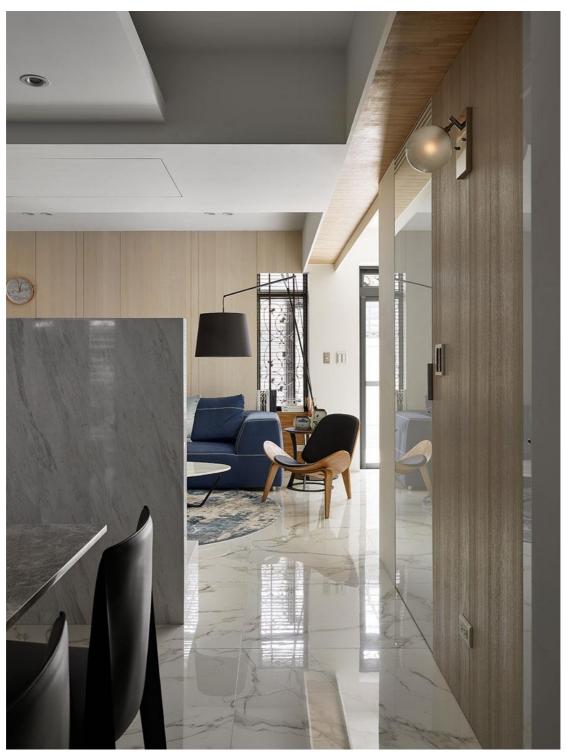

The setting of TV wall perfectly blends with the stairs and divide space for dining and living room.

The marble made dining table with gray color and deep texture connects to the surroundings, coming out of graceful atmosphere.