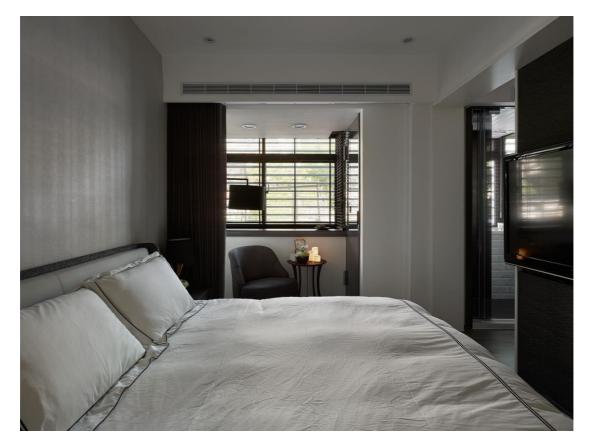

The main bedroom is designed with comfortable lighting and superior  ${\tt material}$ 

The unique window and light match with the chair presents a smooth element.

Dressing room is connected with the main bedroom that displays an easy access to normal needs.