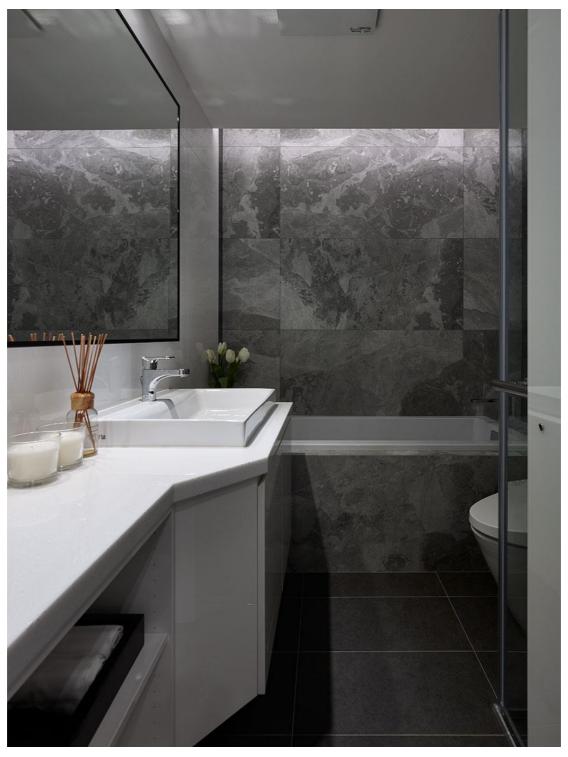

Movable slide doors reduces precious space between dining room and kitchen.

The wood color stairs shows a warm and cozy feeling. The transparent handle guarantees safety and beauty.

The bathroom dominated with gray stone, increase the light absorption and luxurious experience.