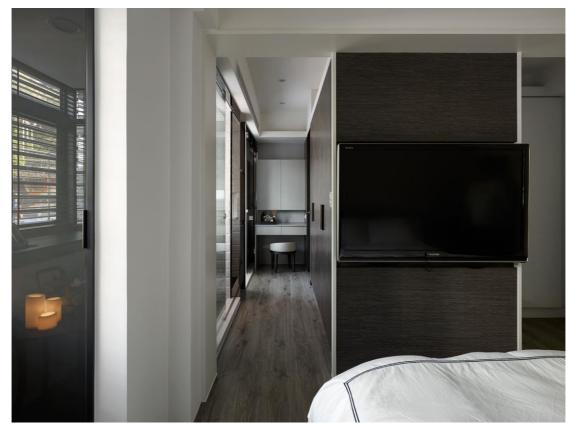

The main bedroom is designed with comfortable lighting and superior  ${\tt material}$ 

The unique window and light match with the chair presents a smooth element.

Dressing room is connected with the main bedroom that displays an easy access to normal needs.