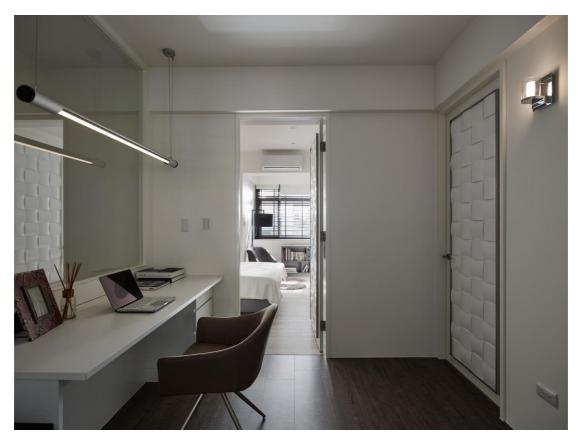

Concise and relax is what you can feel in this room. Family members can use this room together for multiple purposes.

The white background makes your life simple and easy.

The unique  $\boldsymbol{L}$  shape bookshelf combined with lights energizes the room impression