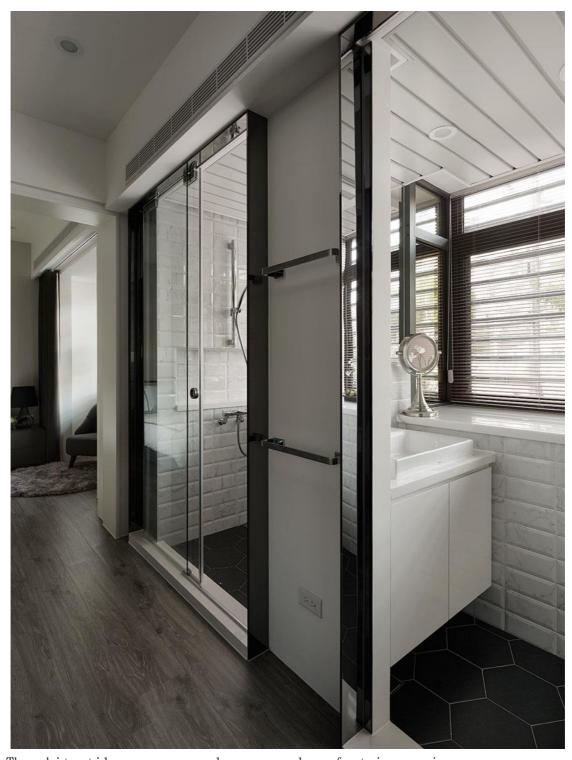

Movable slide doors reduces precious space between dining room and kitchen.

The wood color stairs shows a warm and cozy feeling. The transparent handle guarantees safety and beauty.

The bathroom dominated with gray stone, increase the light absorption and luxurious experience.

The white tile expresses elegance and comfort impression.