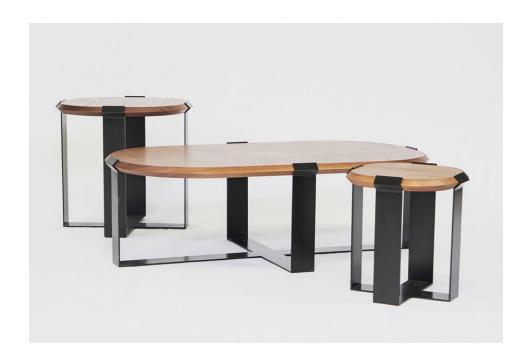

## **CARATI**

TYPOLOGY: side tables MATERIAL: wood / iron YEAR: 2015/2016

Italian designer **Mario Alessiani** has created **Carati**, a collection of side tables inspired by the way diamonds are mounted on rings.

Made of wood and iron, the plane is supported by the metal structure that contains the wood surface like a precious stone. The tables are entirely hand made in Italy.

The main idea was to create an atypical relationship between the legs and the plane of the table, where the structure is supported by an horizontal pressure in stead of a vertical one of common tables.

The result is the junction system that becames the main protagonist of the sign that is both functional and iconic.

PRESS OFFICE press@marioalessiani.com

/+ 39 348 81.32.414 /info@marioalessiani.com