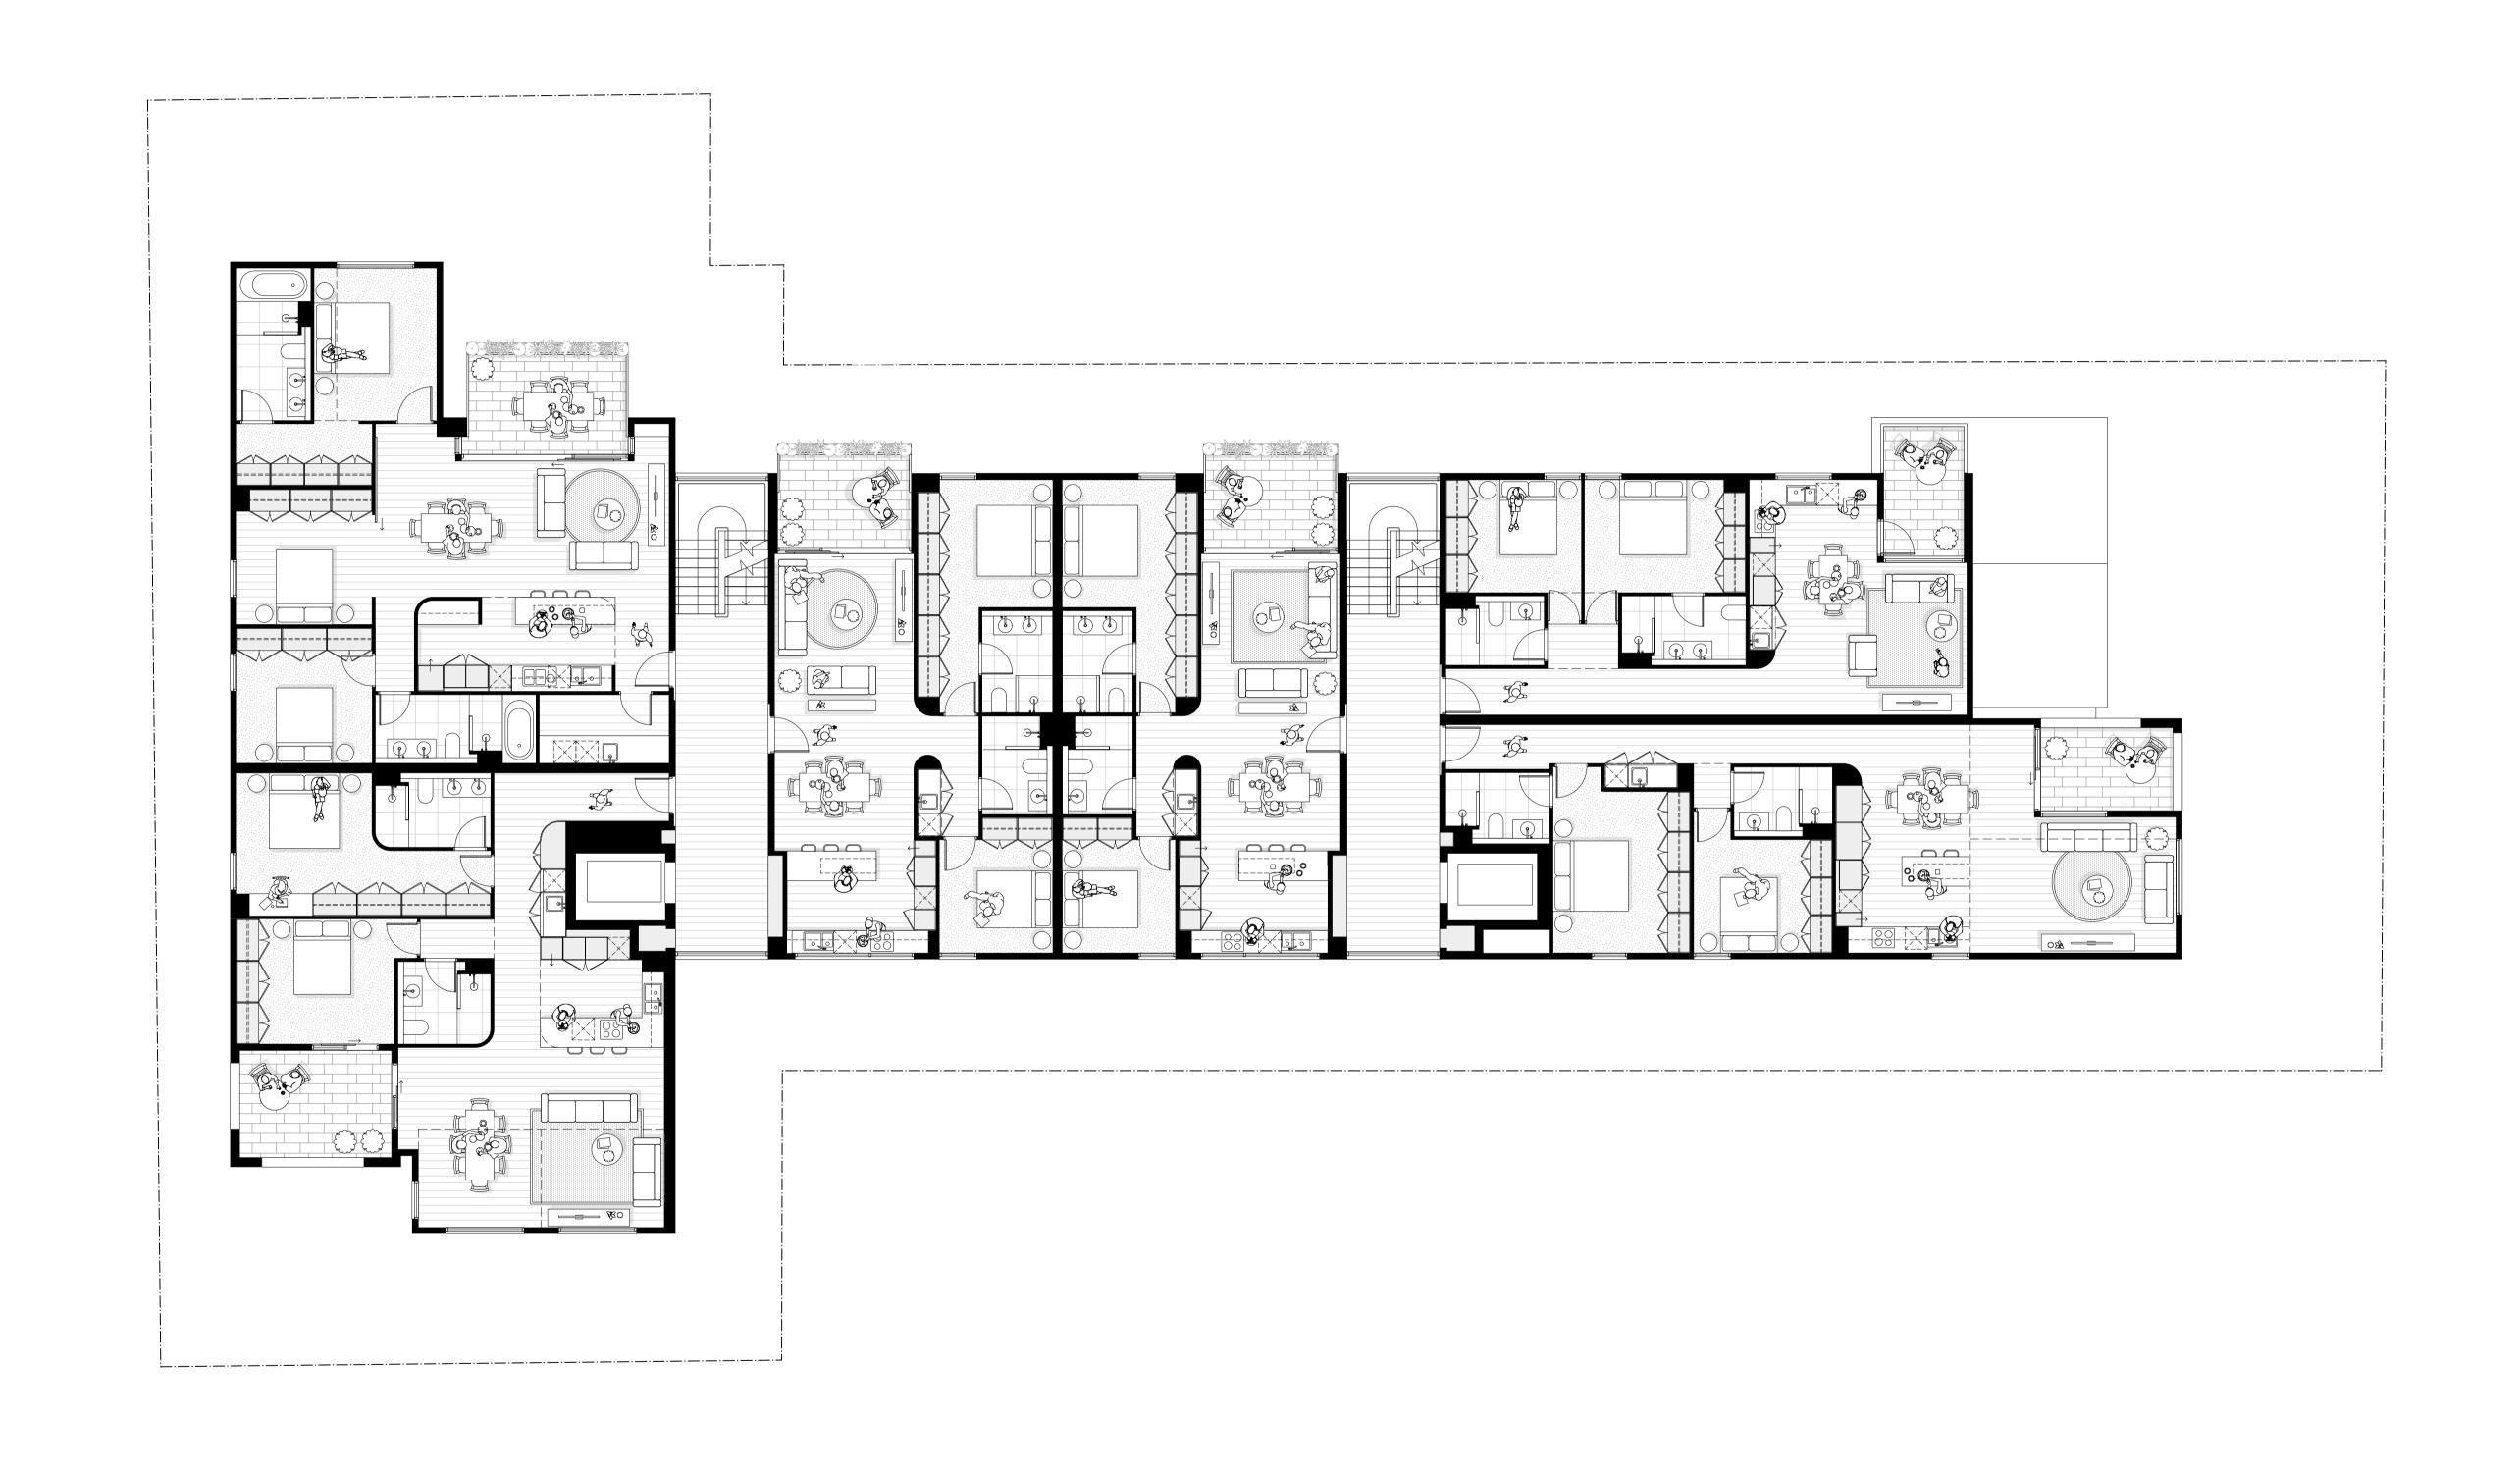

chine + Dryer Stack
- W Washing Machine
- **D** Dryer
- **S** Storage
- R Robe
- **RW** Roof Window
- **C** Cathedral Ceiling





- **F** Fridge/Freezer
- **P** Pantry
- **DW** Dishwasher
- **O** Oven
- W/D Washing Machine + Dryer Stack
- W Washing Machine
- **D** Dryer
- **S** Storage
- R Robe
- **RW** Roof Window
- **C** Cathedral Ceiling







- **F** Fridge/Freezer
- **P** Pantry
- **DW** Dishwasher
- **O** Oven
- W/D Washing Machine + Dryer Stack
- W Washing Machine
- **D** Dryer
- **S** Storage
- R Robe
- **RW** Roof Window
- **C** Cathedral Ceiling



- **F** Fridge/Freezer
- **P** Pantry
- **DW** Dishwasher
- **O** Oven
- W/D Washing Machine + Dryer Stack
- W Washing Machine
- **D** Dryer
- **S** Storage
- R Robe
- **RW** Roof Window
- **C** Cathedral Ceiling











Level G





Level 1

0 5m 10m