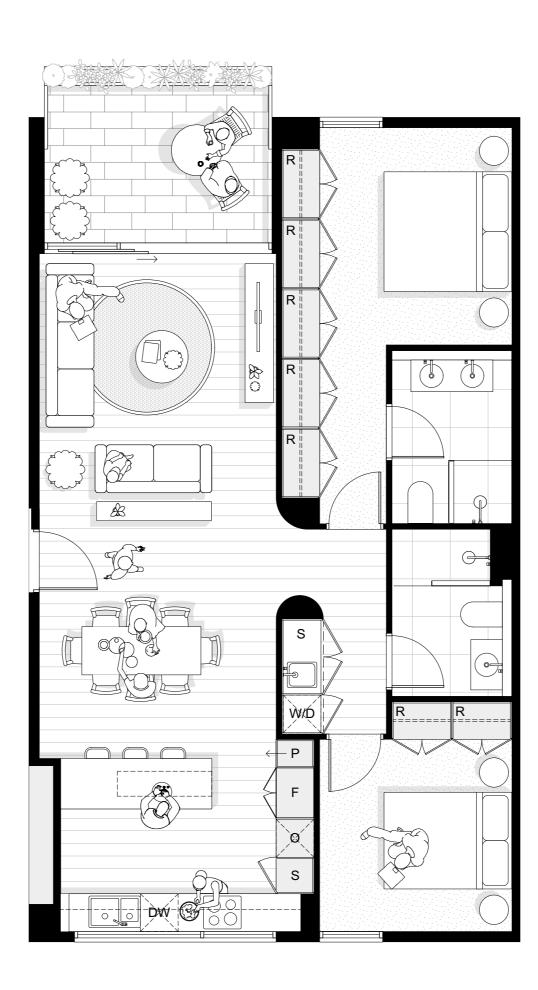

### Apartment G.06

- **F** Fridge/Freezer
- **P** Pantry
- **DW** Dishwasher
- **O** Oven
- W/D Washing Machine + Dryer Stack
- W Washing Machine
- **D** Dryer
- **S** Storage
- R Robe
- **RW** Roof Window
- **C** Cathedral Ceiling

- **F** Fridge/Freezer
- **P** Pantry
- **DW** Dishwasher
- O Oven
- W/D Washing Machine + Dryer Stack
- W Washing Machine
- **D** Dryer
- **S** Storage
- R Robe
- **RW** Roof Window
- **C** Cathedral Ceiling

- **F** Fridge/Freezer
- **P** Pantry
- **DW** Dishwasher
- **O** Oven
- W/D Washing Machine + Dryer Stack
- W Washing Machine
- **D** Dryer
- **S** Storage
- R Robe
- **RW** Roof Window
- **C** Cathedral Ceiling

- **F** Fridge/Freezer
- **P** Pantry
- **DW** Dishwasher
- **O** Oven
- W/D Washing Machine + Dryer Stack
- W Washing Machine
- **D** Dryer
- **S** Storage
- **R** Robe
- **RW** Roof Window
- **C** Cathedral Ceiling