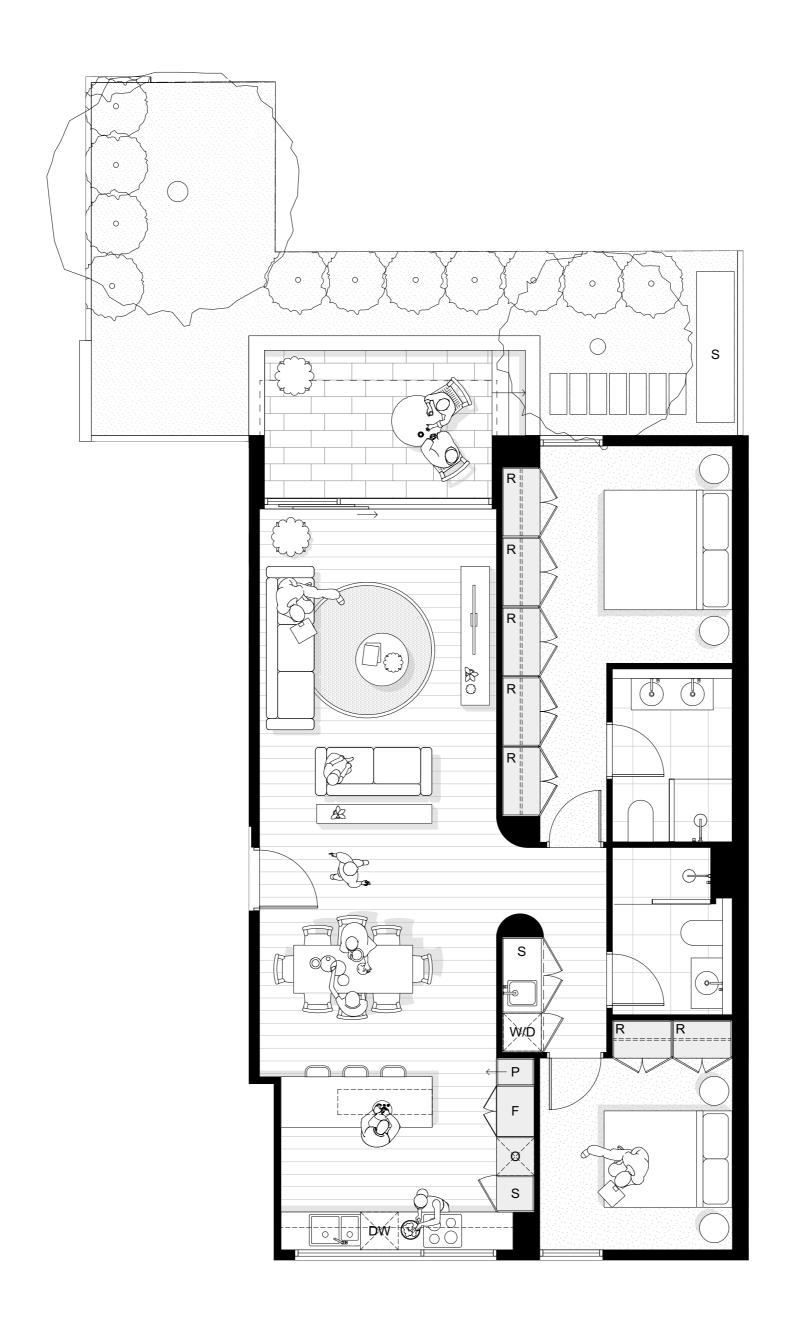

### Apartment G.06

- **F** Fridge/Freezer
- **P** Pantry
- **DW** Dishwasher
- **O** Oven
- W/D Washing Machine + Dryer Stack
- W Washing Machine
- **D** Dryer
- **S** Storage
- R Robe
- **RW** Roof Window
- **C** Cathedral Ceiling

- **F** Fridge/Freezer
- **P** Pantry
- **DW** Dishwasher
- O Oven
- W/D Washing Machine + Dryer Stack
- W Washing Machine
- **D** Dryer
- **S** Storage
- R Robe
- **RW** Roof Window
- **C** Cathedral Ceiling

- **F** Fridge/Freezer
- **P** Pantry
- **DW** Dishwasher
- **O** Oven
- W/D Washing Machine + Dryer Stack
- W Washing Machine
- **D** Dryer
- **S** Storage
- R Robe
- **RW** Roof Window
- **C** Cathedral Ceiling

- **F** Fridge/Freezer
- **P** Pantry
- **DW** Dishwasher
- **O** Oven
- W/D Washing Machine + Dryer Stack
- W Washing Machine
- **D** Dryer
- **S** Storage
- **R** Robe
- **RW** Roof Window
- **C** Cathedral Ceiling