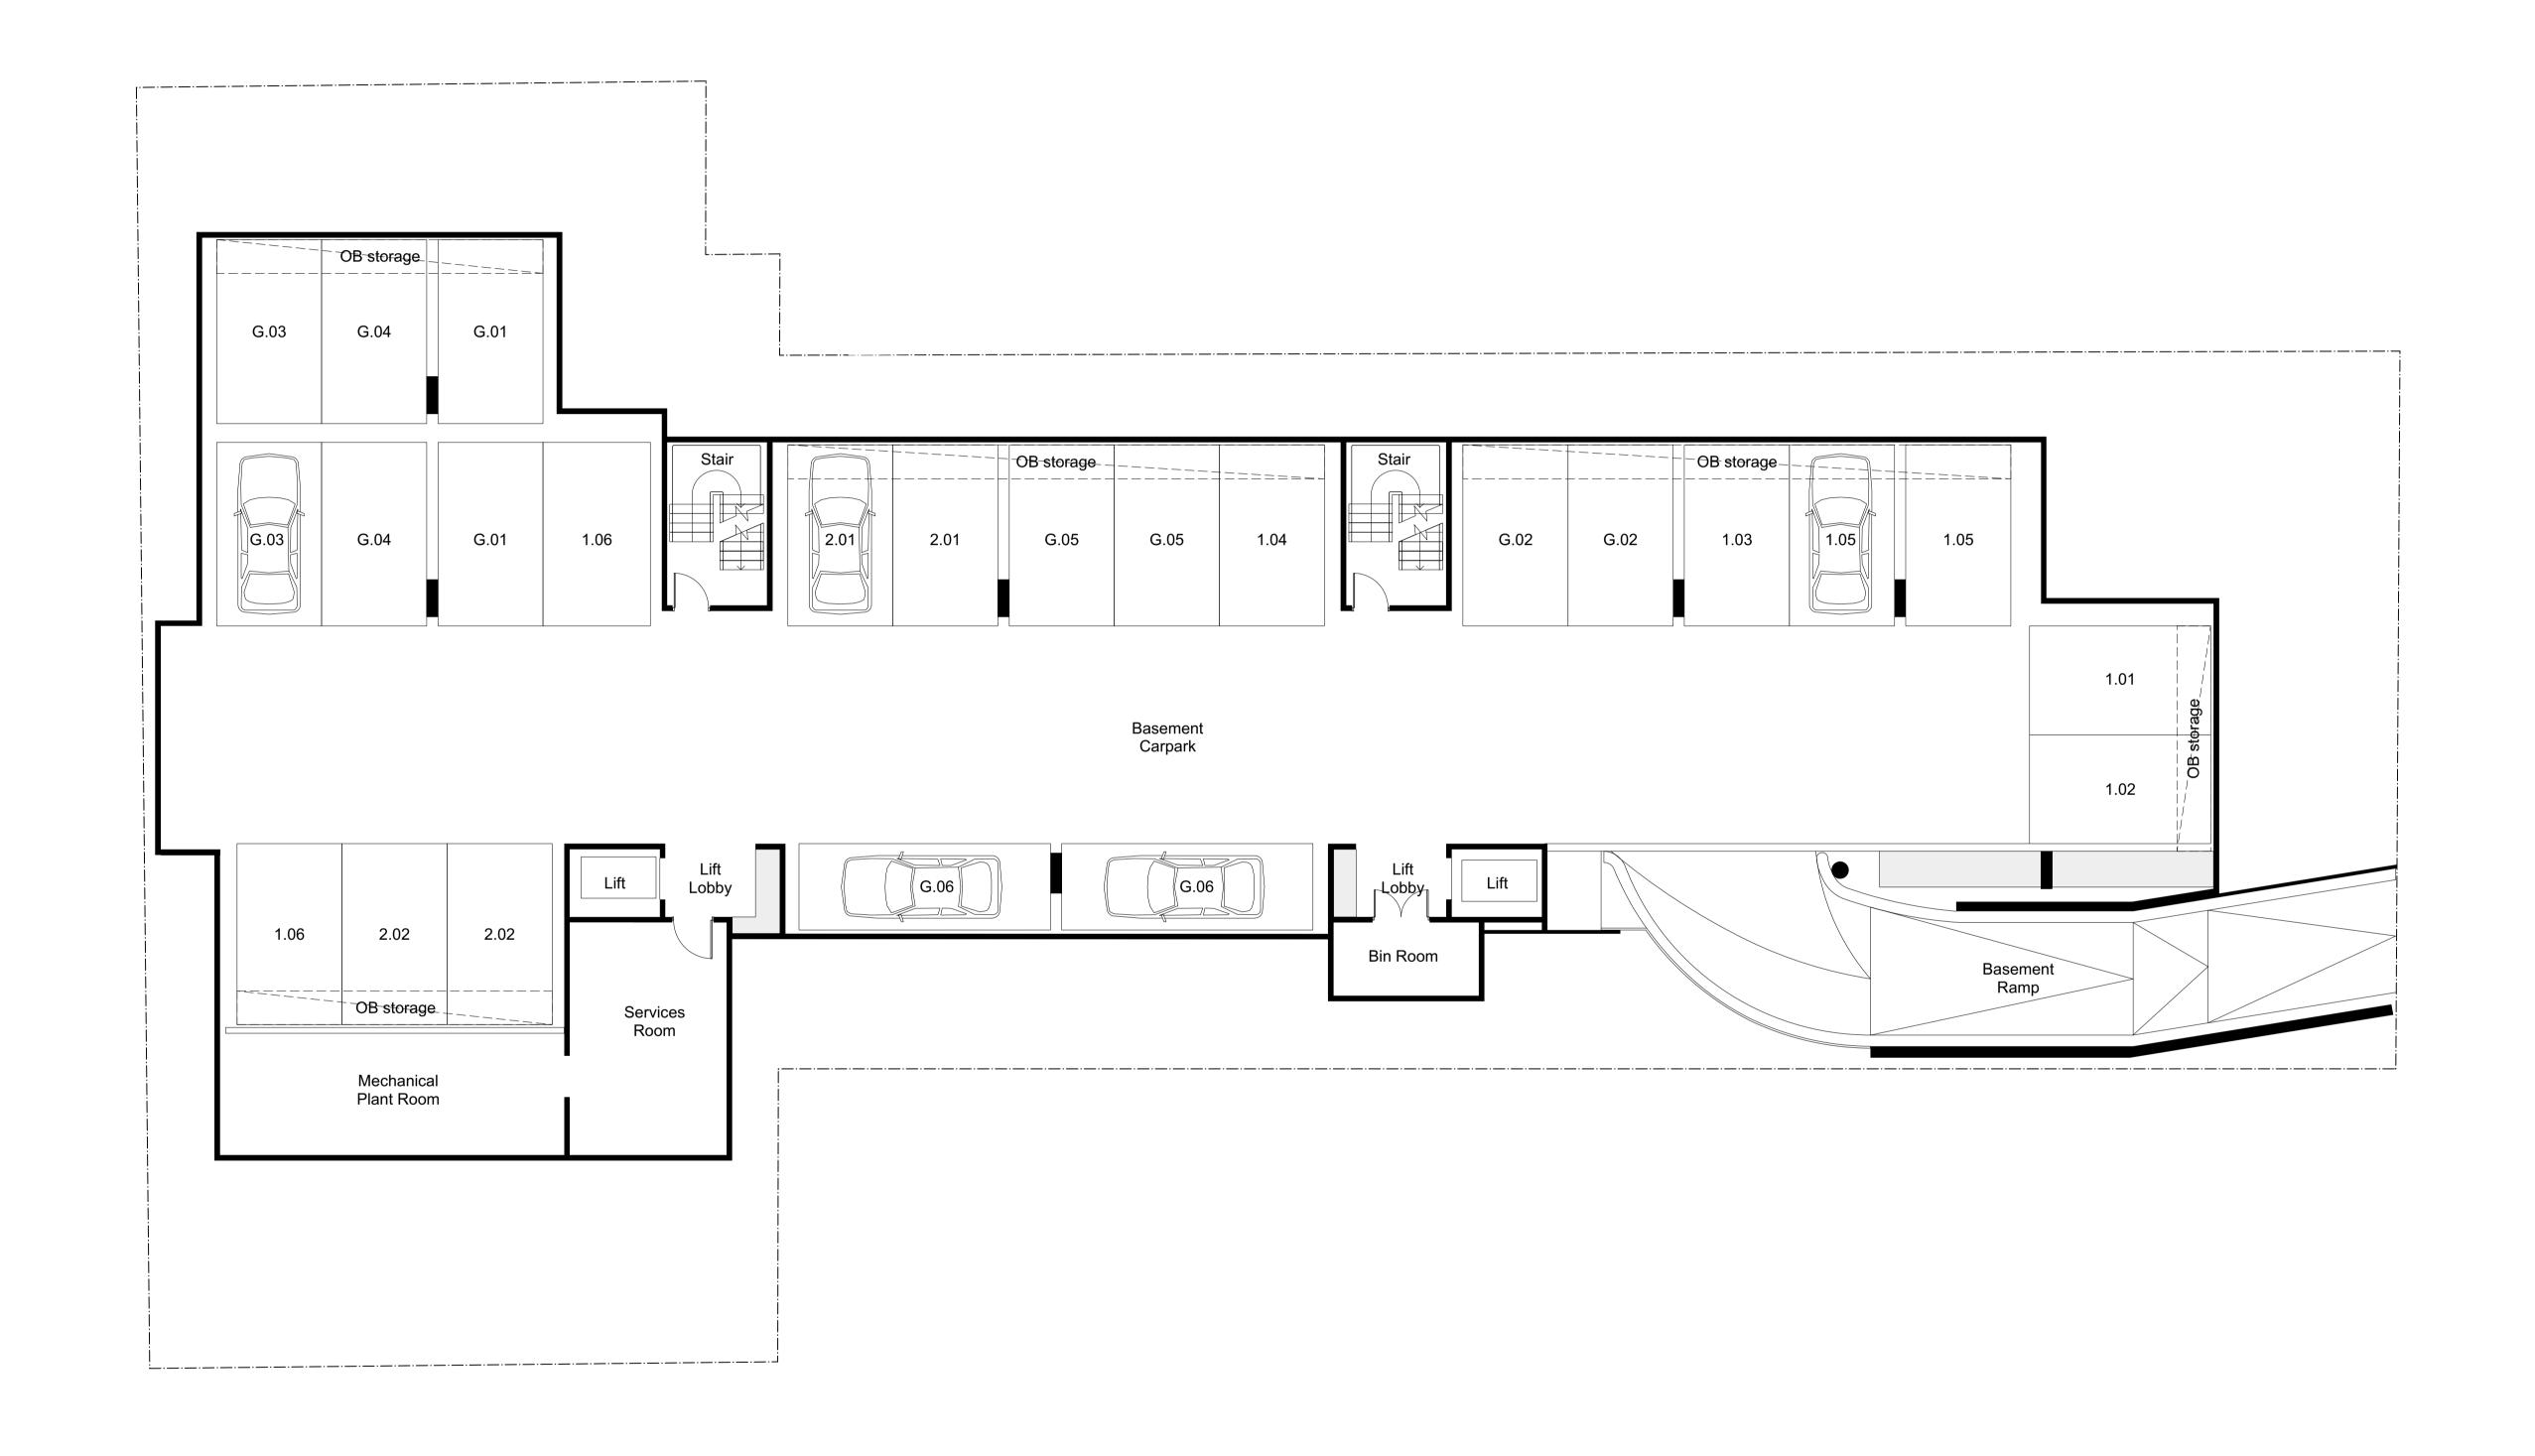

W/D Washing Machine + Dryer Stack
- W Washing Machine
- **D** Dryer
- **S** Storage
- R Robe
- **RW** Roof Window
- **C** Cathedral Ceiling





- **F** Fridge/Freezer
- **P** Pantry
- **DW** Dishwasher
- **O** Oven
- W/D Washing Machine + Dryer Stack
- W Washing Machine
- **D** Dryer
- **S** Storage
- R Robe
- **RW** Roof Window
- **C** Cathedral Ceiling







- **F** Fridge/Freezer
- **P** Pantry
- **DW** Dishwasher
- **O** Oven
- W/D Washing Machine + Dryer Stack
- W Washing Machine
- **D** Dryer
- **S** Storage
- R Robe
- **RW** Roof Window
- **C** Cathedral Ceiling



- **F** Fridge/Freezer
- **P** Pantry
- **DW** Dishwasher
- **O** Oven
- W/D Washing Machine + Dryer Stack
- W Washing Machine
- **D** Dryer
- **S** Storage
- R Robe
- **RW** Roof Window
- **C** Cathedral Ceiling











Level G





Level 1

0 5m 10m