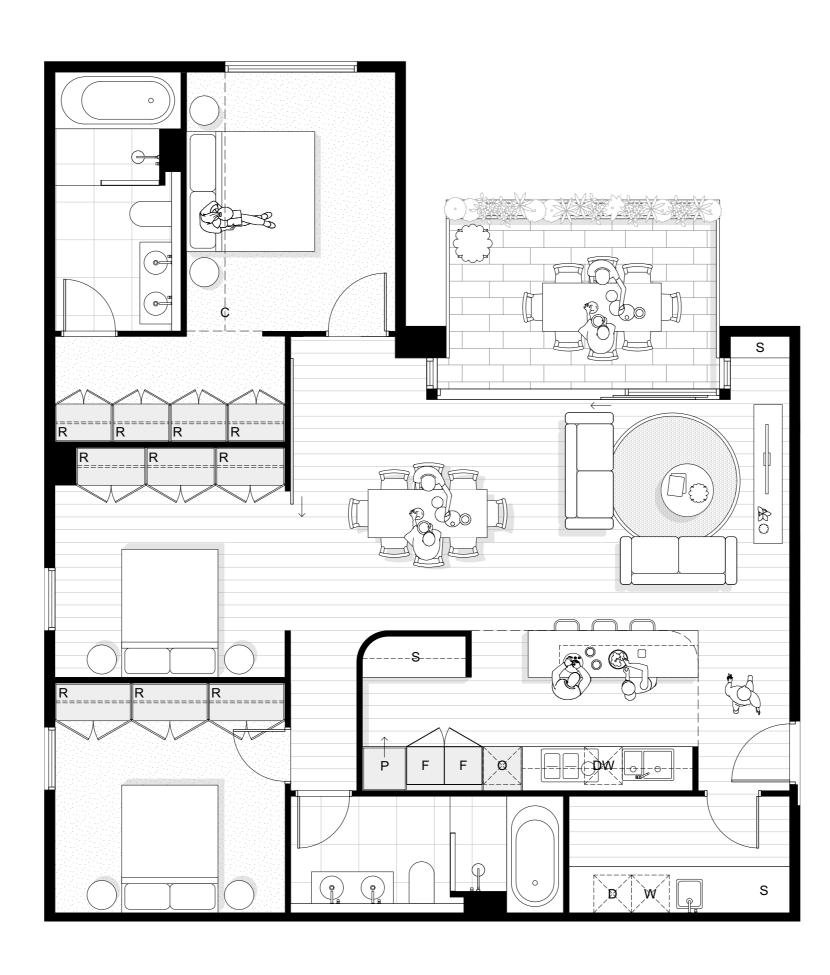

- **F** Fridge/Freezer
- **P** Pantry
- **DW** Dishwasher
- **O** Oven
- W/D Washing Machine + Dryer Stack
- W Washing Machine
- **D** Dryer
- **S** Storage
- **R** Robe
- **RW** Roof Window
- **C** Cathedral Ceiling

- **F** Fridge/Freezer
- **P** Pantry
- **DW** Dishwasher
- **O** Oven
- W/D Washing Machine + Dryer Stack
- W Washing Machine
- **D** Dryer
- **S** Storage
- R Robe
- **RW** Roof Window
- C Cathedral Ceiling

- **F** Fridge/Freezer
- **P** Pantry
- **DW** Dishwasher
- O Oven
- W/D Washing Machine + Dryer Stack
- W Washing Machine
- **D** Dryer
- **S** Storage
- R Robe
- **RW** Roof Window
- C Cathedral Ceiling

- **F** Fridge/Freezer
- **P** Pantry
- **DW** Dishwasher
- **O** Oven
- W/D Washing Machine + Dryer Stack
- W Washing Machine
- **D** Dryer
- **S** Storage
- R Robe
- **RW** Roof Window
- **C** Cathedral Ceiling