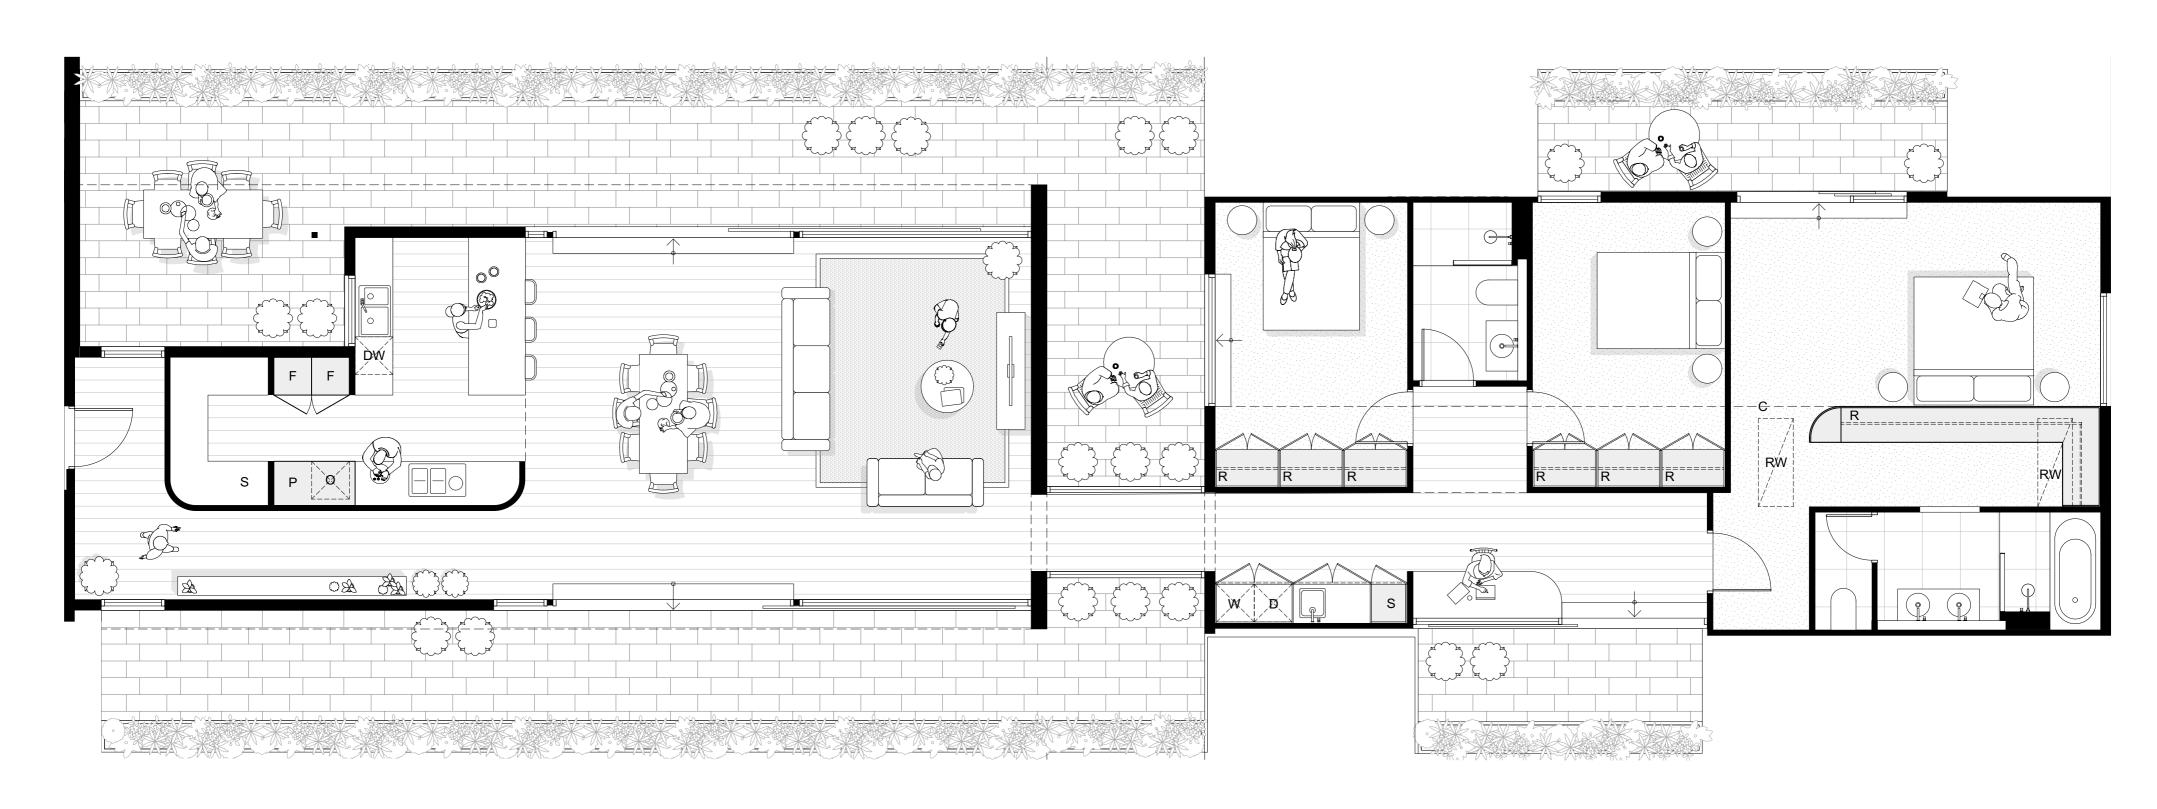

- **F** Fridge/Freezer
- **P** Pantry
- **DW** Dishwasher
- **O** Oven
- W/D Washing Machine + Dryer Stack
- W Washing Machine
- **D** Dryer
- **S** Storage
- **R** Robe
- **RW** Roof Window
- **C** Cathedral Ceiling

- **F** Fridge/Freezer
- **P** Pantry
- **DW** Dishwasher
- **O** Oven
- W/D Washing Machine + Dryer Stack
- W Washing Machine
- **D** Dryer
- **S** Storage
- R Robe
- **RW** Roof Window
- C Cathedral Ceiling

- **F** Fridge/Freezer
- **P** Pantry
- **DW** Dishwasher
- O Oven
- W/D Washing Machine + Dryer Stack
- W Washing Machine
- **D** Dryer
- **S** Storage
- R Robe
- **RW** Roof Window
- C Cathedral Ceiling

- **F** Fridge/Freezer
- **P** Pantry
- **DW** Dishwasher
- **O** Oven
- W/D Washing Machine + Dryer Stack
- W Washing Machine
- **D** Dryer
- **S** Storage
- R Robe
- **RW** Roof Window
- **C** Cathedral Ceiling