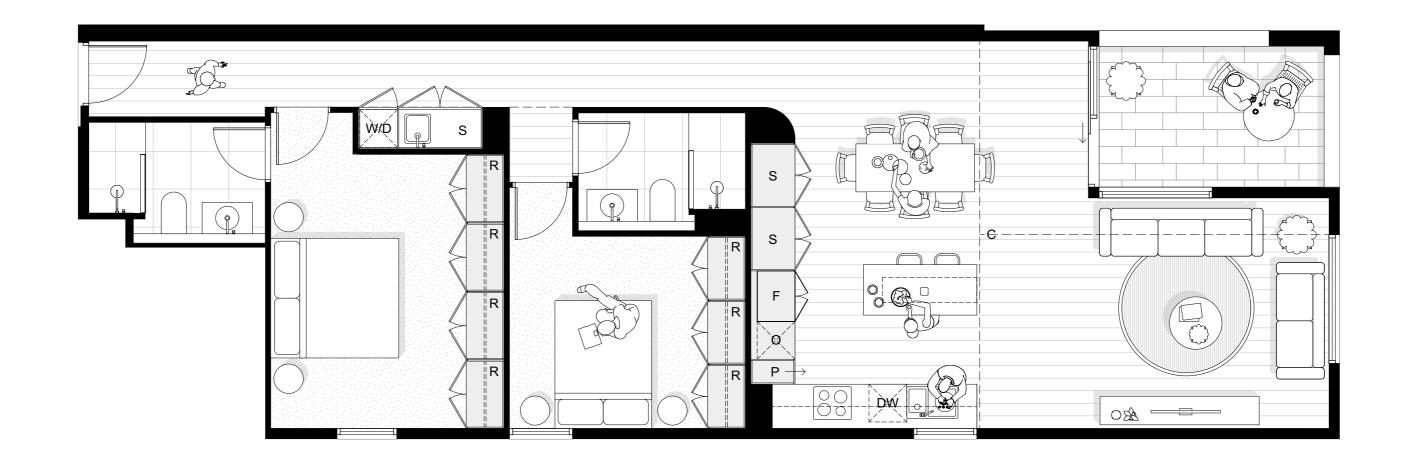

### Apartment G.06

- **F** Fridge/Freezer
- **P** Pantry
- **DW** Dishwasher
- **O** Oven
- W/D Washing Machine + Dryer Stack
- W Washing Machine
- **D** Dryer
- **S** Storage
- R Robe
- **RW** Roof Window
- **C** Cathedral Ceiling