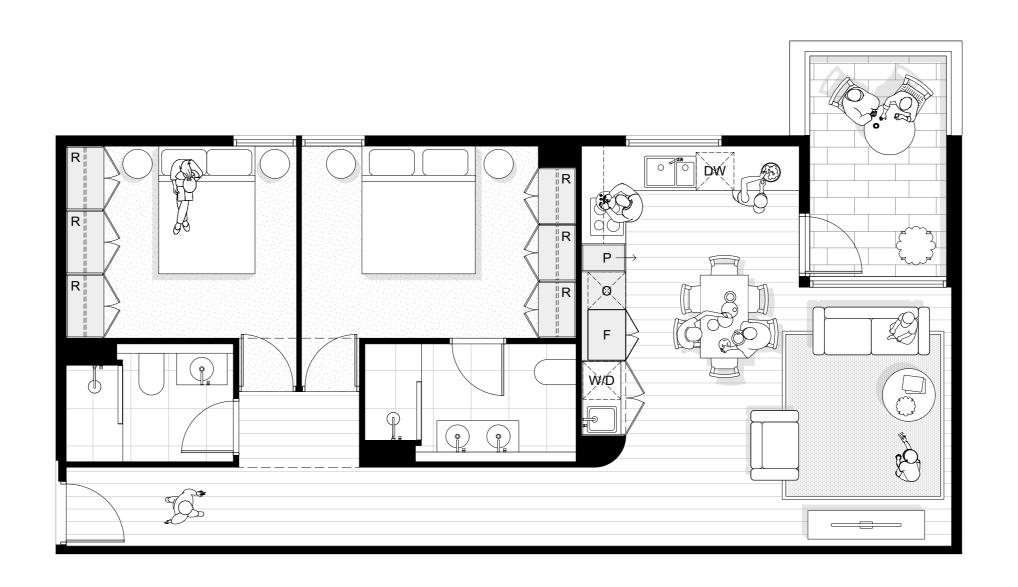

- **F** Fridge/Freezer
- **P** Pantry
- **DW** Dishwasher
- O Oven
- W/D Washing Machine + Dryer Stack
- W Washing Machine
- **D** Dryer
- **S** Storage
- R Robe
- **RW** Roof Window
- **C** Cathedral Ceiling