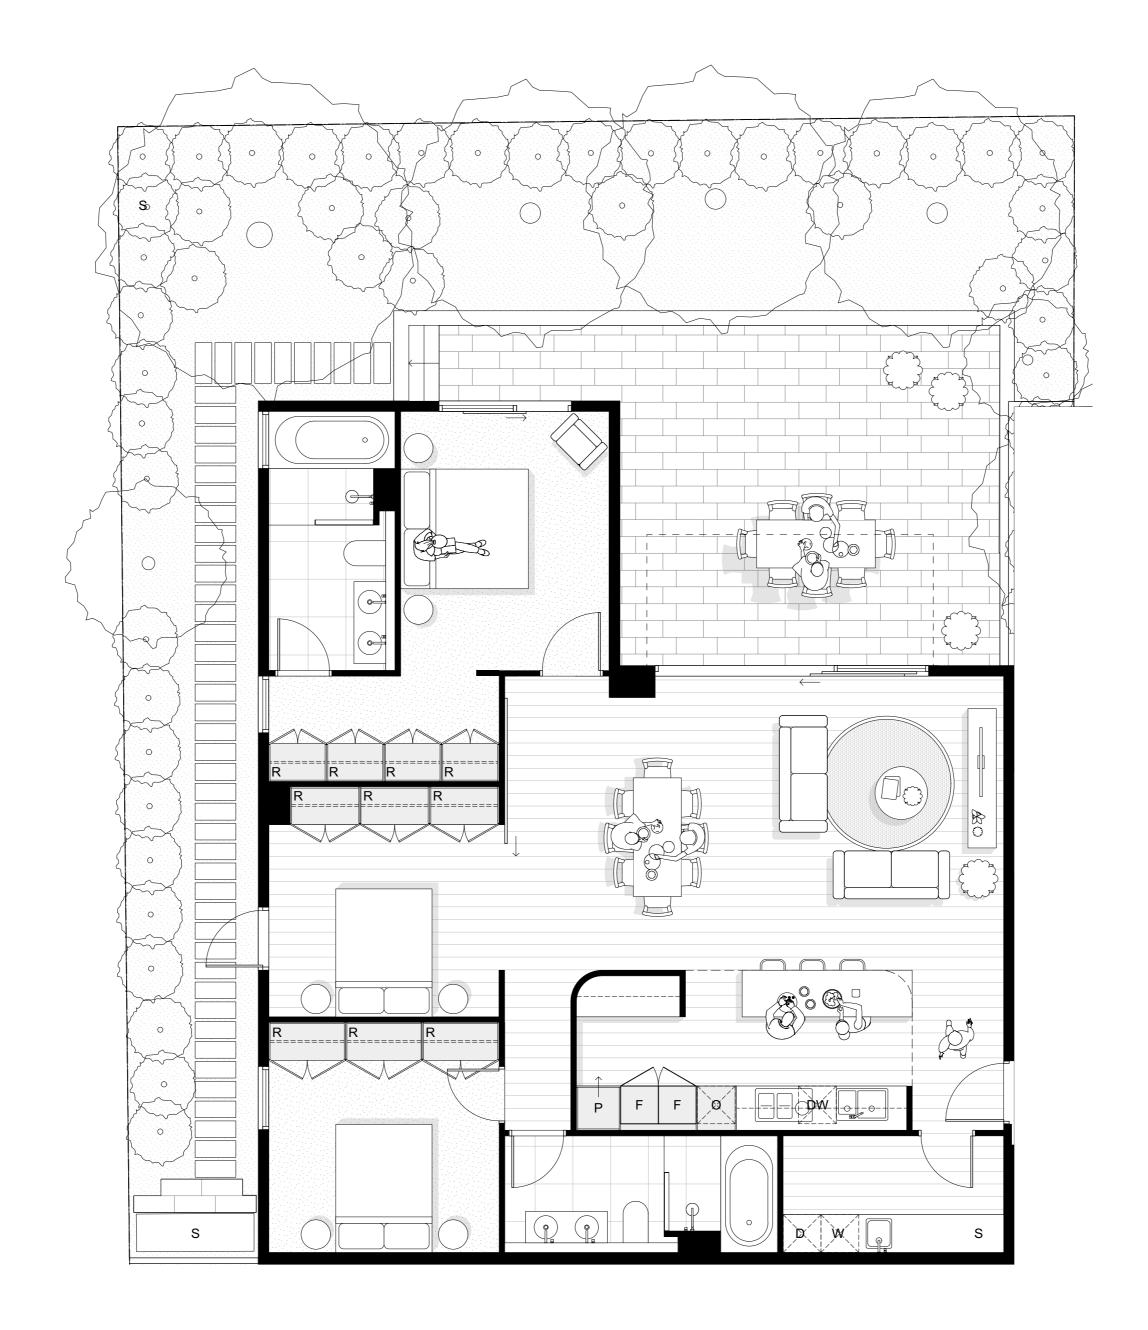

- **F** Fridge/Freezer
- **P** Pantry
- **DW** Dishwasher
- **O** Oven
- W/D Washing Machine + Dryer Stack
- W Washing Machine
- **D** Dryer
- **S** Storage
- **R** Robe
- **RW** Roof Window
- **C** Cathedral Ceiling

- **F** Fridge/Freezer
- **P** Pantry
- **DW** Dishwasher
- **O** Oven
- W/D Washing Machine + Dryer Stack
- W Washing Machine
- **D** Dryer
- **S** Storage
- R Robe
- **RW** Roof Window
- C Cathedral Ceiling

- **F** Fridge/Freezer
- **P** Pantry
- **DW** Dishwasher
- O Oven
- W/D Washing Machine + Dryer Stack
- W Washing Machine
- **D** Dryer
- **S** Storage
- R Robe
- **RW** Roof Window
- C Cathedral Ceiling

- **F** Fridge/Freezer
- **P** Pantry
- **DW** Dishwasher
- **O** Oven
- W/D Washing Machine + Dryer Stack
- W Washing Machine
- **D** Dryer
- **S** Storage
- R Robe
- **RW** Roof Window
- **C** Cathedral Ceiling