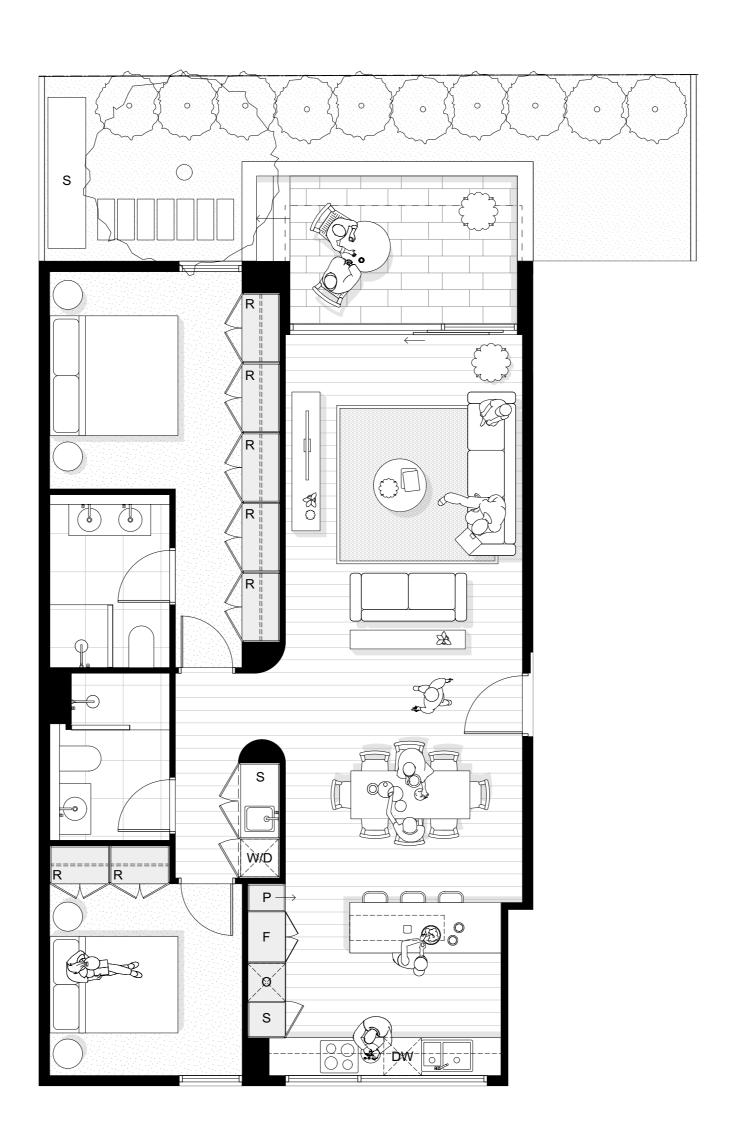

- **F** Fridge/Freezer
- **P** Pantry
- **DW** Dishwasher
- **O** Oven
- W/D Washing Machine + Dryer Stack
- W Washing Machine
- **D** Dryer
- **S** Storage
- **R** Robe
- **RW** Roof Window
- **C** Cathedral Ceiling

- **F** Fridge/Freezer
- **P** Pantry
- **DW** Dishwasher
- **O** Oven
- W/D Washing Machine + Dryer Stack
- W Washing Machine
- **D** Dryer
- **S** Storage
- R Robe
- **RW** Roof Window
- C Cathedral Ceiling

- **F** Fridge/Freezer
- **P** Pantry
- **DW** Dishwasher
- O Oven
- W/D Washing Machine + Dryer Stack
- W Washing Machine
- **D** Dryer
- **S** Storage
- R Robe
- **RW** Roof Window
- C Cathedral Ceiling