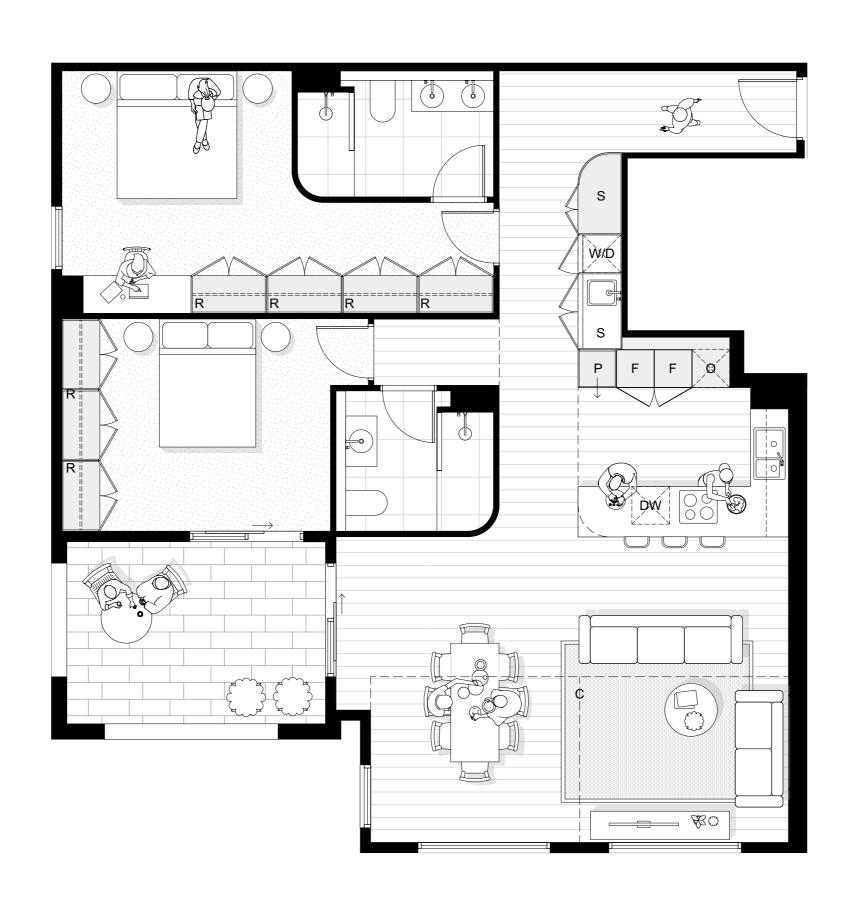

### Apartment G.06

- **F** Fridge/Freezer
- **P** Pantry
- **DW** Dishwasher
- **O** Oven
- W/D Washing Machine + Dryer Stack
- W Washing Machine
- **D** Dryer
- **S** Storage
- R Robe
- **RW** Roof Window
- **C** Cathedral Ceiling

- **F** Fridge/Freezer
- **P** Pantry
- **DW** Dishwasher
- O Oven
- W/D Washing Machine + Dryer Stack
- W Washing Machine
- **D** Dryer
- **S** Storage
- R Robe
- **RW** Roof Window
- **C** Cathedral Ceiling

- **F** Fridge/Freezer
- **P** Pantry
- **DW** Dishwasher
- **O** Oven
- W/D Washing Machine + Dryer Stack
- W Washing Machine
- **D** Dryer
- **S** Storage
- R Robe
- **RW** Roof Window
- **C** Cathedral Ceiling

- **F** Fridge/Freezer
- **P** Pantry
- **DW** Dishwasher
- **O** Oven
- W/D Washing Machine + Dryer Stack
- W Washing Machine
- **D** Dryer
- **S** Storage
- **R** Robe
- **RW** Roof Window
- **C** Cathedral Ceiling