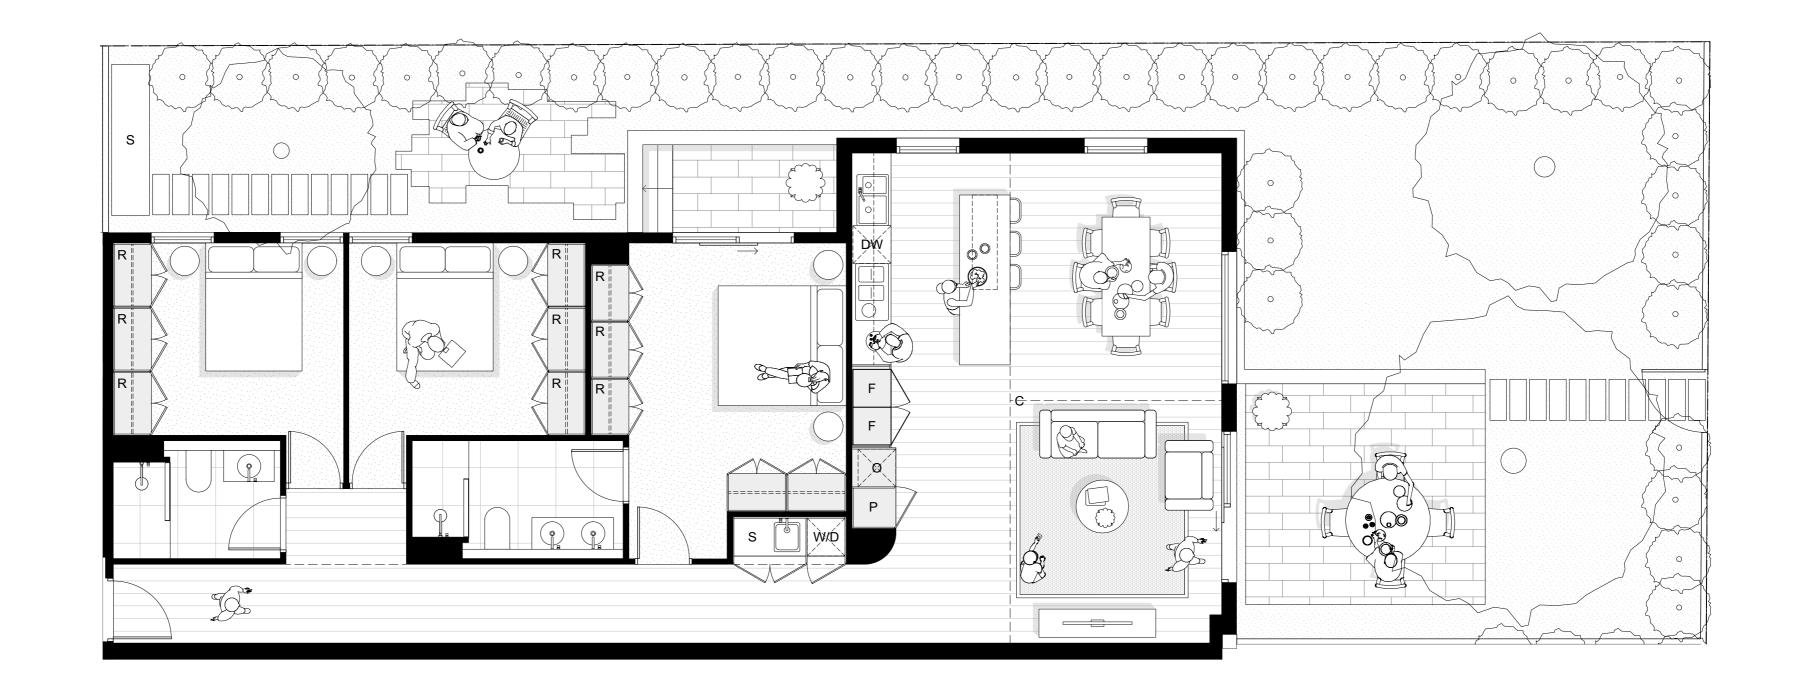

- **F** Fridge/Freezer
- **P** Pantry
- **DW** Dishwasher
- O Oven
- W/D Washing Machine + Dryer Stack
- W Washing Machine
- **D** Dryer
- **S** Storage
- R Robe
- **RW** Roof Window
- **C** Cathedral Ceiling

- **F** Fridge/Freezer
- **P** Pantry
- **DW** Dishwasher
- **O** Oven
- W/D Washing Machine + Dryer Stack
- W Washing Machine
- **D** Dryer
- **S** Storage
- R Robe
- **RW** Roof Window
- **C** Cathedral Ceiling

- **F** Fridge/Freezer
- **P** Pantry
- **DW** Dishwasher
- **O** Oven
- W/D Washing Machine + Dryer Stack
- W Washing Machine
- **D** Dryer
- **S** Storage
- **R** Robe
- **RW** Roof Window
- **C** Cathedral Ceiling