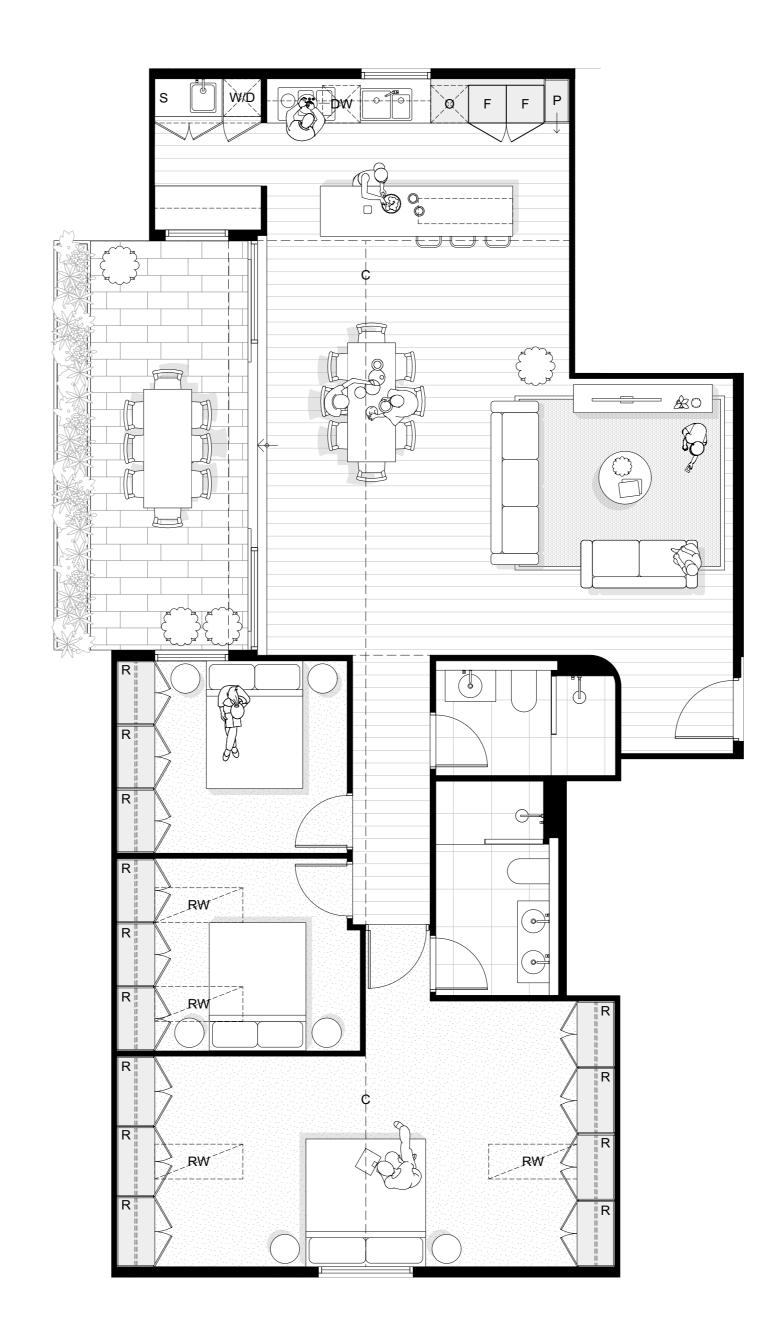

### Apartment G.06

- **F** Fridge/Freezer
- **P** Pantry
- **DW** Dishwasher
- **O** Oven
- W/D Washing Machine + Dryer Stack
- W Washing Machine
- **D** Dryer
- **S** Storage
- R Robe
- **RW** Roof Window
- **C** Cathedral Ceiling