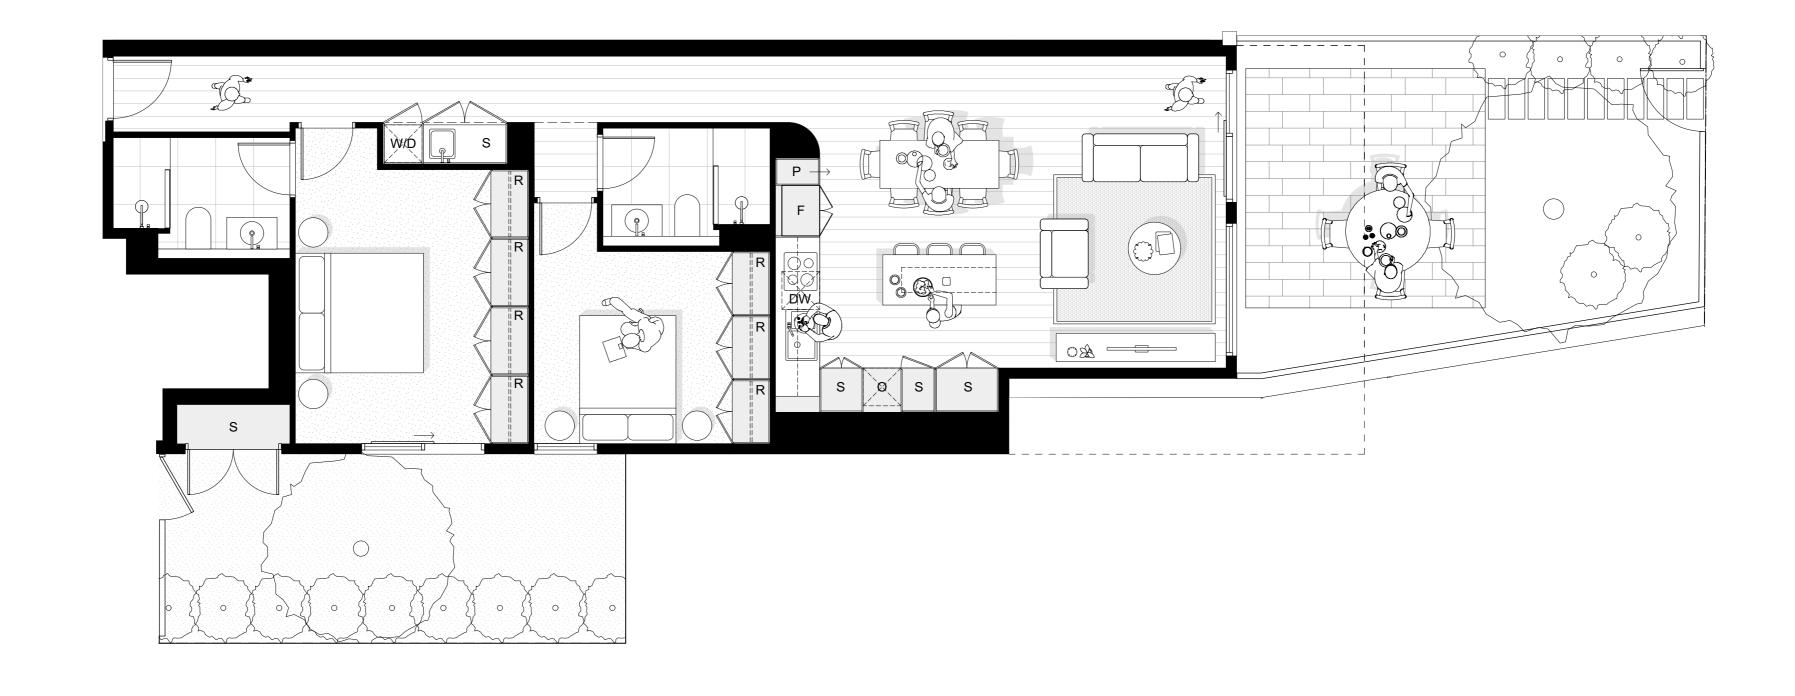

### Apartment G.06

- **F** Fridge/Freezer
- **P** Pantry
- **DW** Dishwasher
- **O** Oven
- W/D Washing Machine + Dryer Stack
- W Washing Machine
- **D** Dryer
- **S** Storage
- R Robe
- **RW** Roof Window
- **C** Cathedral Ceiling