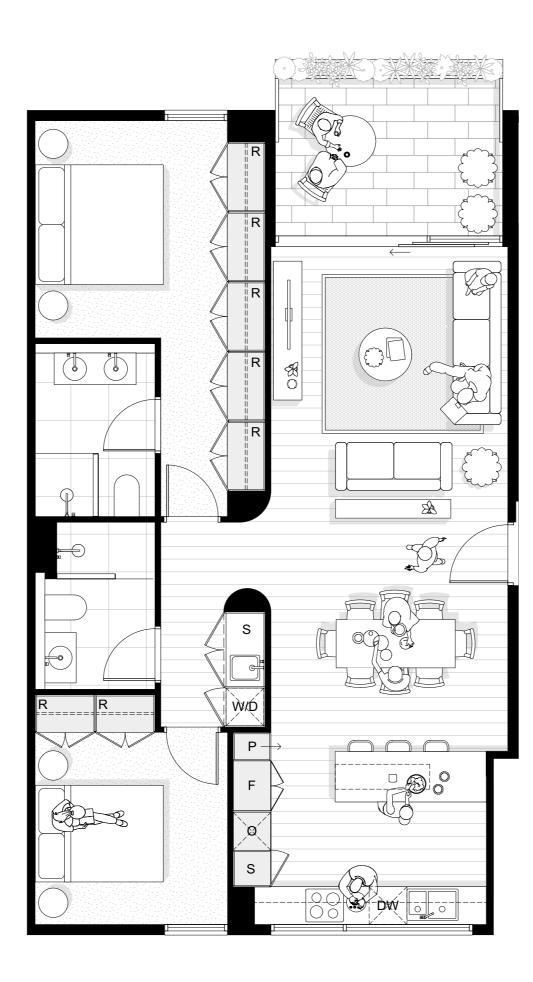

- **F** Fridge/Freezer
- **P** Pantry
- **DW** Dishwasher
- **O** Oven
- W/D Washing Machine + Dryer Stack
- W Washing Machine
- **D** Dryer
- **S** Storage
- R Robe
- **RW** Roof Window
- **C** Cathedral Ceiling