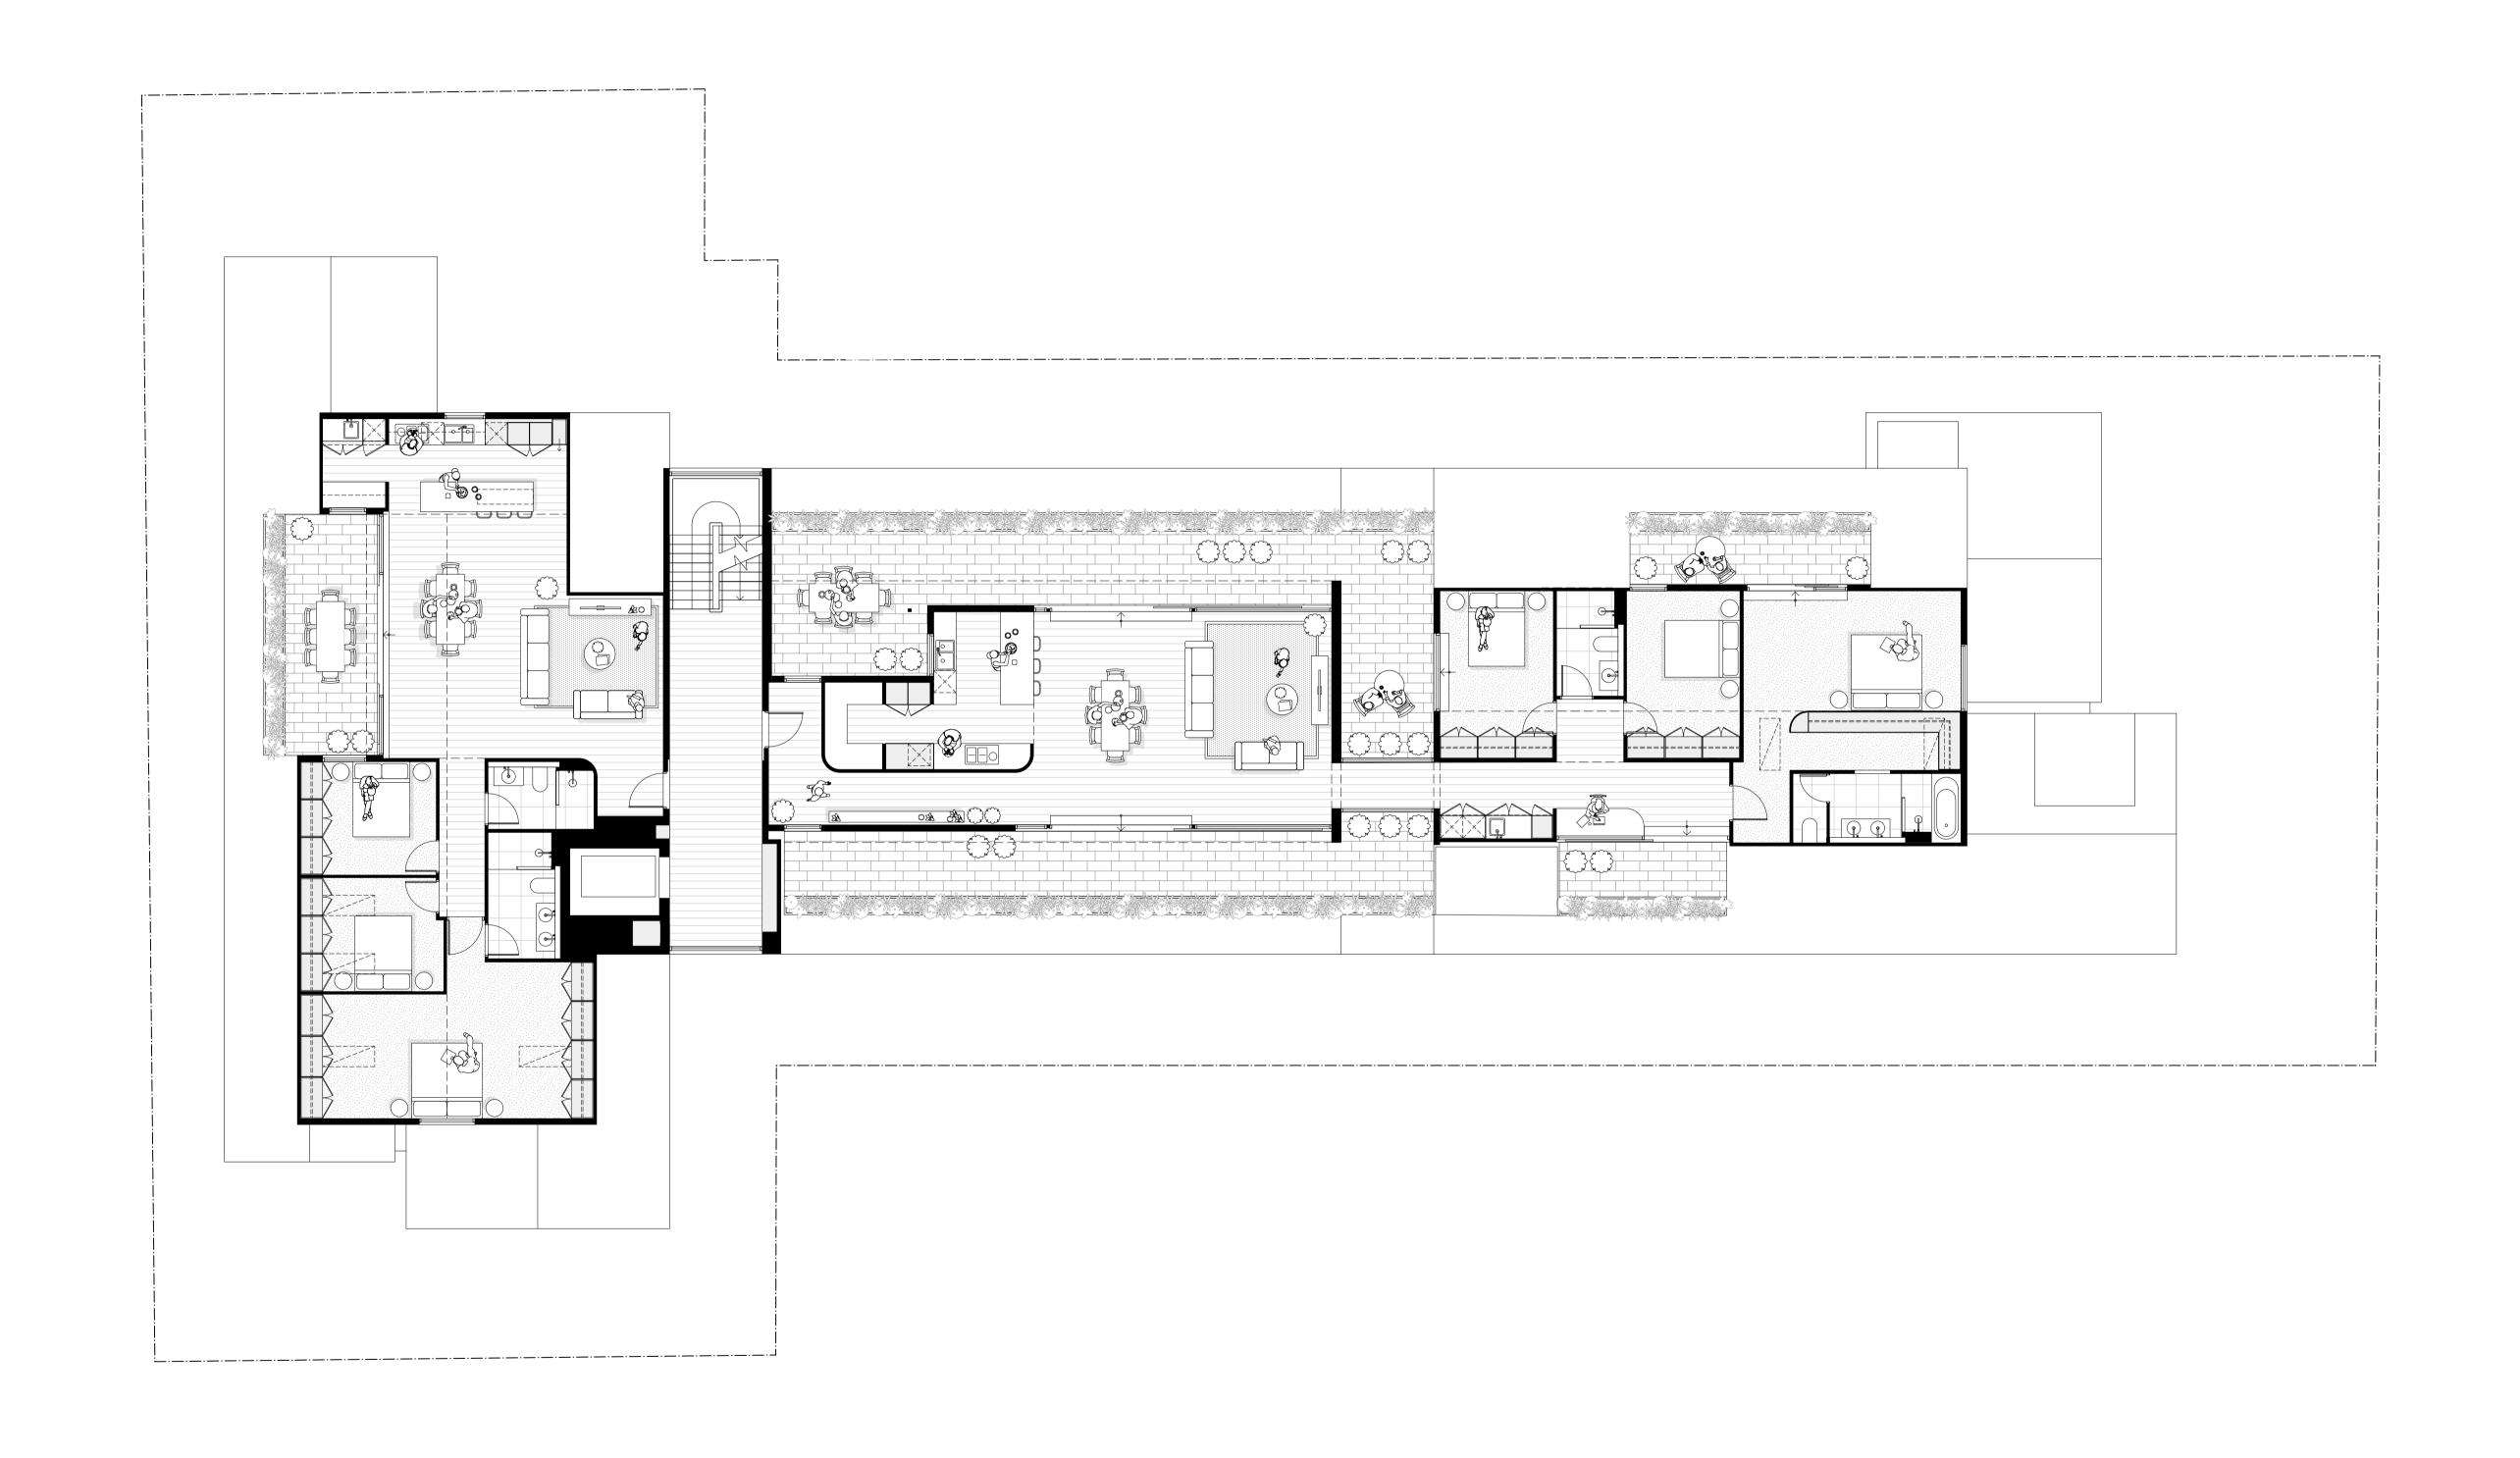

### Apartment G.06

- **F** Fridge/Freezer
- **P** Pantry
- **DW** Dishwasher
- **O** Oven
- W/D Washing Machine + Dryer Stack
- W Washing Machine
- **D** Dryer
- **S** Storage
- R Robe
- **RW** Roof Window
- **C** Cathedral Ceiling

Level G

Level 1

0 5m 10m