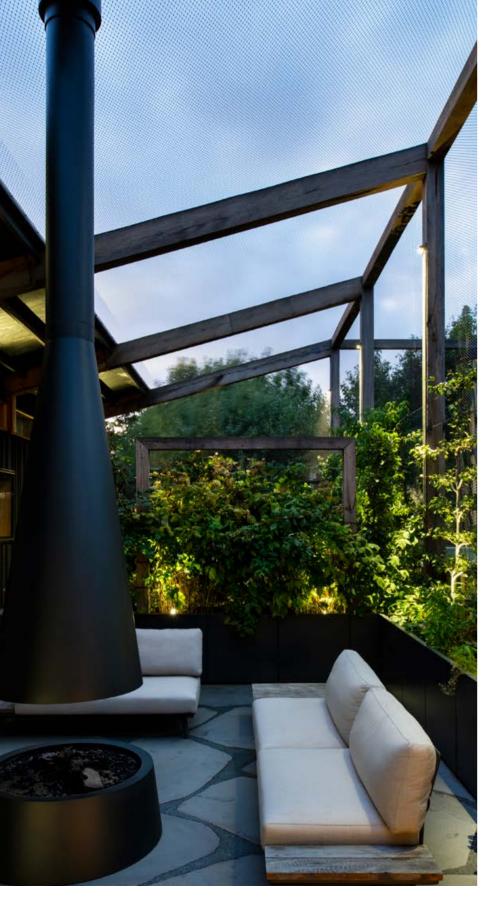

and an area dedicated to the production of home-grown fruit and vegetables. Each of the areas were required to be

"The shape of the house itself circumscribes a multitude of outdoor garden spaces that includes a swimming pool, tennis court, olympic trampoline, various lawns

and an area dedicated to the production of home-grown fruit and vegetables. Each of the areas were required to be fully functional at dusk, and after dark, so the lighting of the outdoor spaces played a critical role in both the functional and aesthetic success of the project."

Lastly Nano XXL floodlights were installed along the façade of the building and to light up the vegetable garden. The final result is an outdoor area which combines all the aspects of a functional garden, allowing relax and entertainment at the same time.