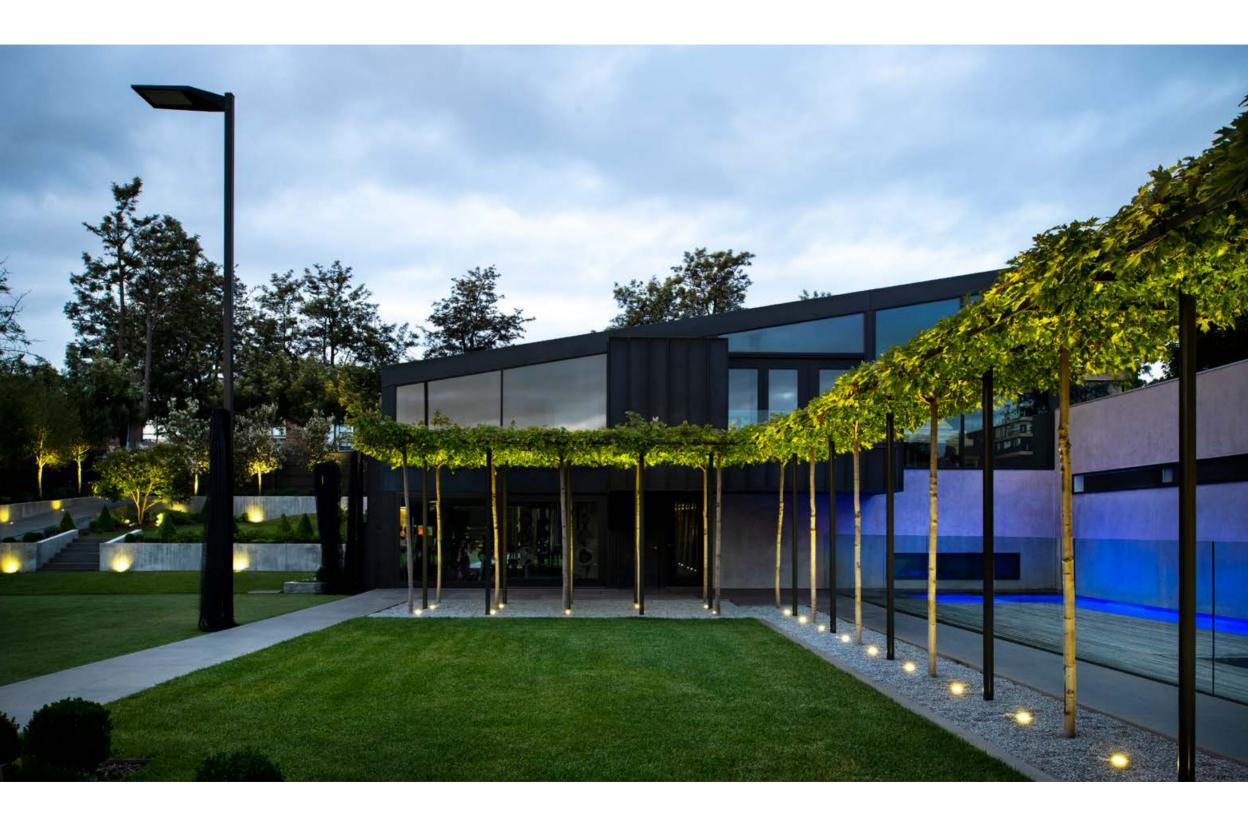

## Light at the service of conviviality

LOCATION: Melbourne - Australia

YEAR: 2020

ARCHITECT: O'Connor and Houle

PROJECT: HYPE SANCTUARY GARDEN PHOTOGRAPY: Nicole England Photograpy

This private residence in Melbourne was designed to the production of to reflect the love for the outdoor space of the family who lives in it.

and an area dedicated to the production of home-grown fruit and vegetables. Each of the areas were required to be

"The shape of the house itself circumscribes a multitude of outdoor garden spaces that includes a swimming pool, tennis court, olympic trampoline, various lawns

and an area dedicated to the production of home-grown fruit and vegetables. Each of the areas were required to be fully functional at dusk, and after dark, so the lighting of the outdoor spaces played a critical role in both the functional and aesthetic success of the project."

O'Connor and Houle

All Platek products selected for this project are characterized by a discrete presence in the landscape and can provide light efficiency, avoiding overlighting.

Micro full inox was chosen to light the lush foliage and the pergola, providing a warm wash. Its reduced size allows the product to disappear completely when switched off and provides an ideal lighting after the sunset.

Nano floodlight proved to be the ideal lighting for the individual trees and the architectural structure. The floodlights with 38° beam were installed to light the foliage from the ground up, while Nano floodlight with a 14° beam was chosen to light up the wooden beams of the pergola.