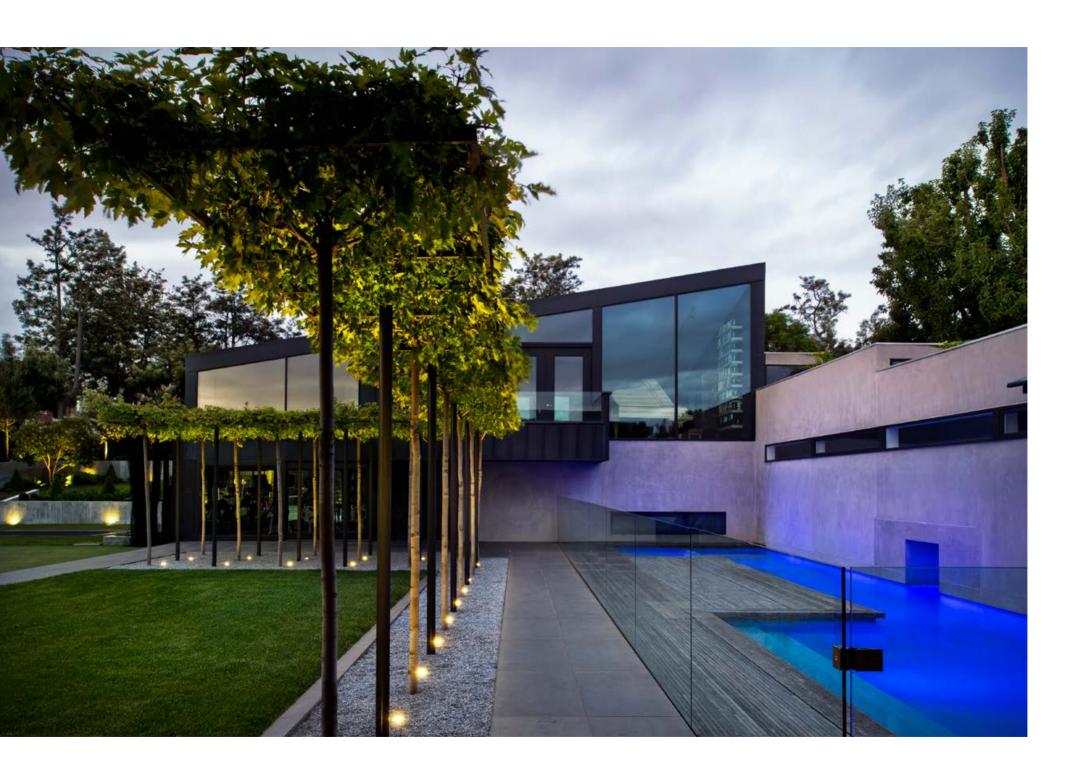

O'Connor and Houle

All Platek products selected for this project are characterized by a discrete presence in the landscape and can provide light efficiency, avoiding overlighting.

Micro full inox was chosen to light the lush foliage and the pergola, providing a warm wash. Its reduced size allows the product to disappear completely when switched off and provides an ideal lighting after the sunset.

Nano floodlight proved to be the ideal lighting for the individual trees and the architectural structure. The floodlights with 38° beam were installed to light the foliage from the ground up, while Nano floodlight with a 14° beam was chosen to light up the wooden beams of the pergola.