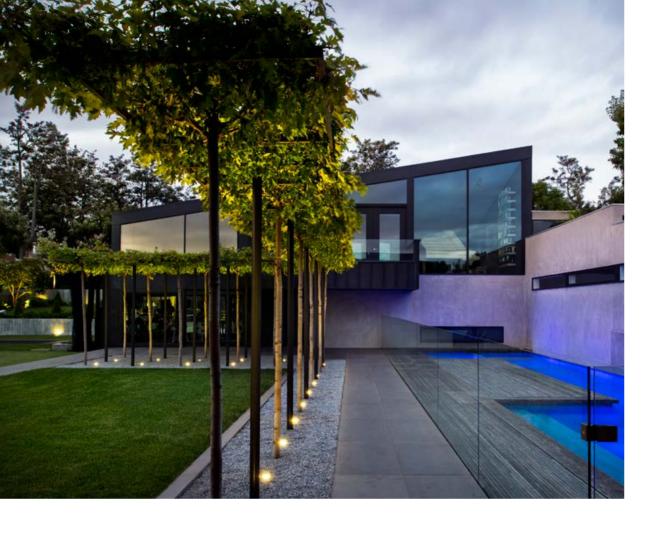

O'Connor and Houle

All Platek products selected for this project are characterized by a discrete presence in the landscape and can provide light efficiency, avoiding overlighting.

Micro full inox was chosen to light the lush foliage and the pergola, providing a warm wash. Its reduced size allows the product to disappear completely when switched off and provides an ideal lighting after the sunset.

Nano floodlight proved to be the ideal lighting for the individual trees and the architectural structure. The floodlights with 38° beam were installed to light the foliage from the ground up, while Nano floodlight with a 14° beam was chosen to light up the wooden beams of the pergola.