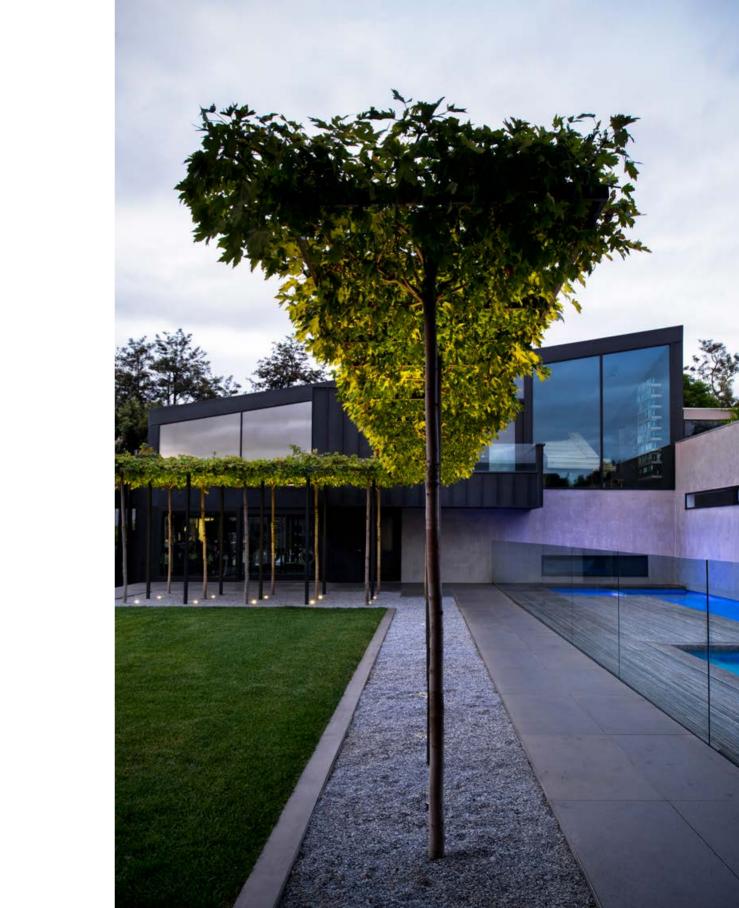

O'Connor and Houle

All Platek products selected for this project are characterized by a discrete presence in the landscape and can provide light efficiency, avoiding overlighting.

Micro full inox was chosen to light the lush foliage and the pergola, providing a warm wash. Its reduced size allows the product to disappear completely when switched off and provides an ideal lighting after the sunset.

Nano floodlight proved to be the ideal lighting for the individual trees and the architectural structure. The floodlights with 38° beam were installed to light the foliage from the ground up, while Nano floodlight with a 14° beam was chosen to light up the wooden beams of the pergola.