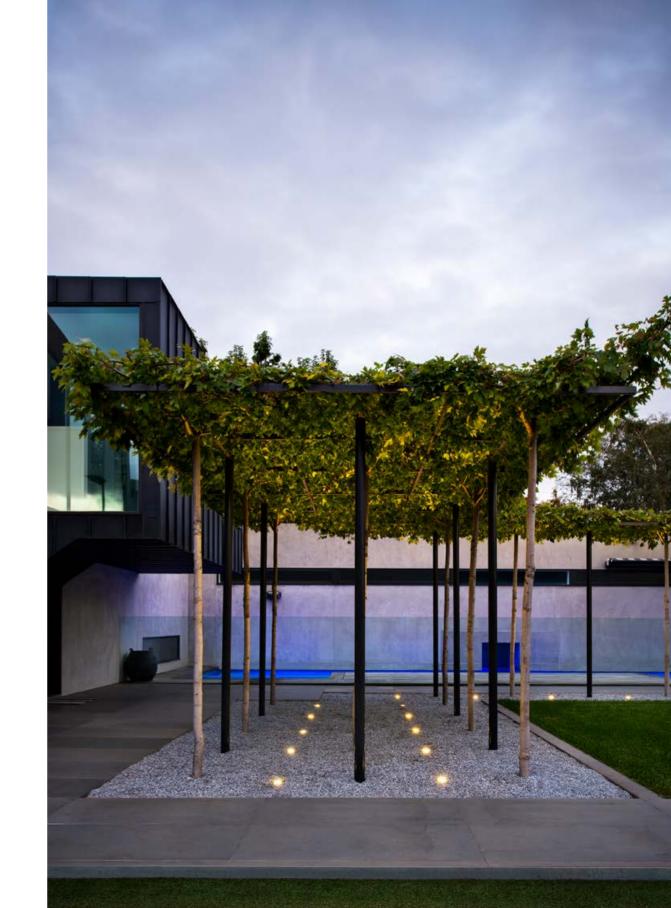

O'Connor and Houle

All Platek products selected for this project are characterized by a discrete presence in the landscape and can provide light efficiency, avoiding overlighting.

Micro full inox was chosen to light the lush foliage and the pergola, providing a warm wash. Its reduced size allows the product to disappear completely when switched off and provides an ideal lighting after the sunset.

Nano floodlight proved to be the ideal lighting for the individual trees and the architectural structure. The floodlights with 38° beam were installed to light the foliage from the ground up, while Nano floodlight with a 14° beam was chosen to light up the wooden beams of the pergola.