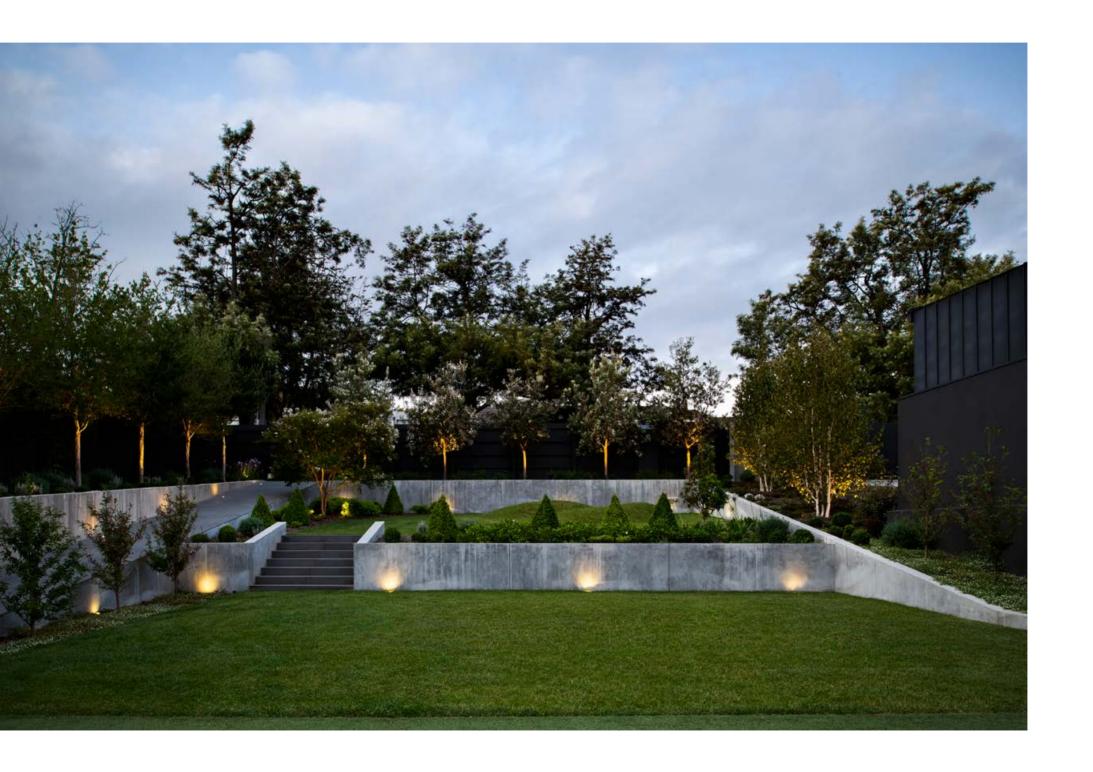

and an area dedicated to the production of home-grown fruit and vegetables. Each of the areas were required to be

"The shape of the house itself circumscribes a multitude of outdoor garden spaces that includes a swimming pool, tennis court, olympic trampoline, various lawns

and an area dedicated to the production of home-grown fruit and vegetables. Each of the areas were required to be fully functional at dusk, and after dark, so the lighting of the outdoor spaces played a critical role in both the functional and aesthetic success of the project."

Lastly Nano XXL floodlights were installed along the façade of the building and to light up the vegetable garden. The final result is an outdoor area which combines all the aspects of a functional garden, allowing relax and entertainment at the same time.