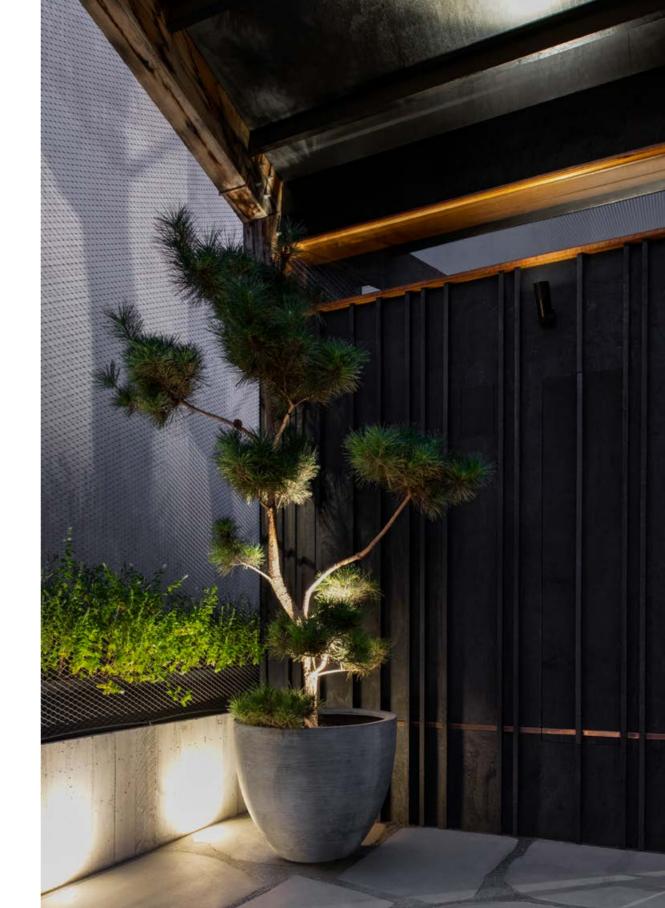

O'Connor and Houle

All Platek products selected for this project are characterized by a discrete presence in the landscape and can provide light efficiency, avoiding overlighting.

Micro full inox was chosen to light the lush foliage and the pergola, providing a warm wash. Its reduced size allows the product to disappear completely when switched off and provides an ideal lighting after the sunset.