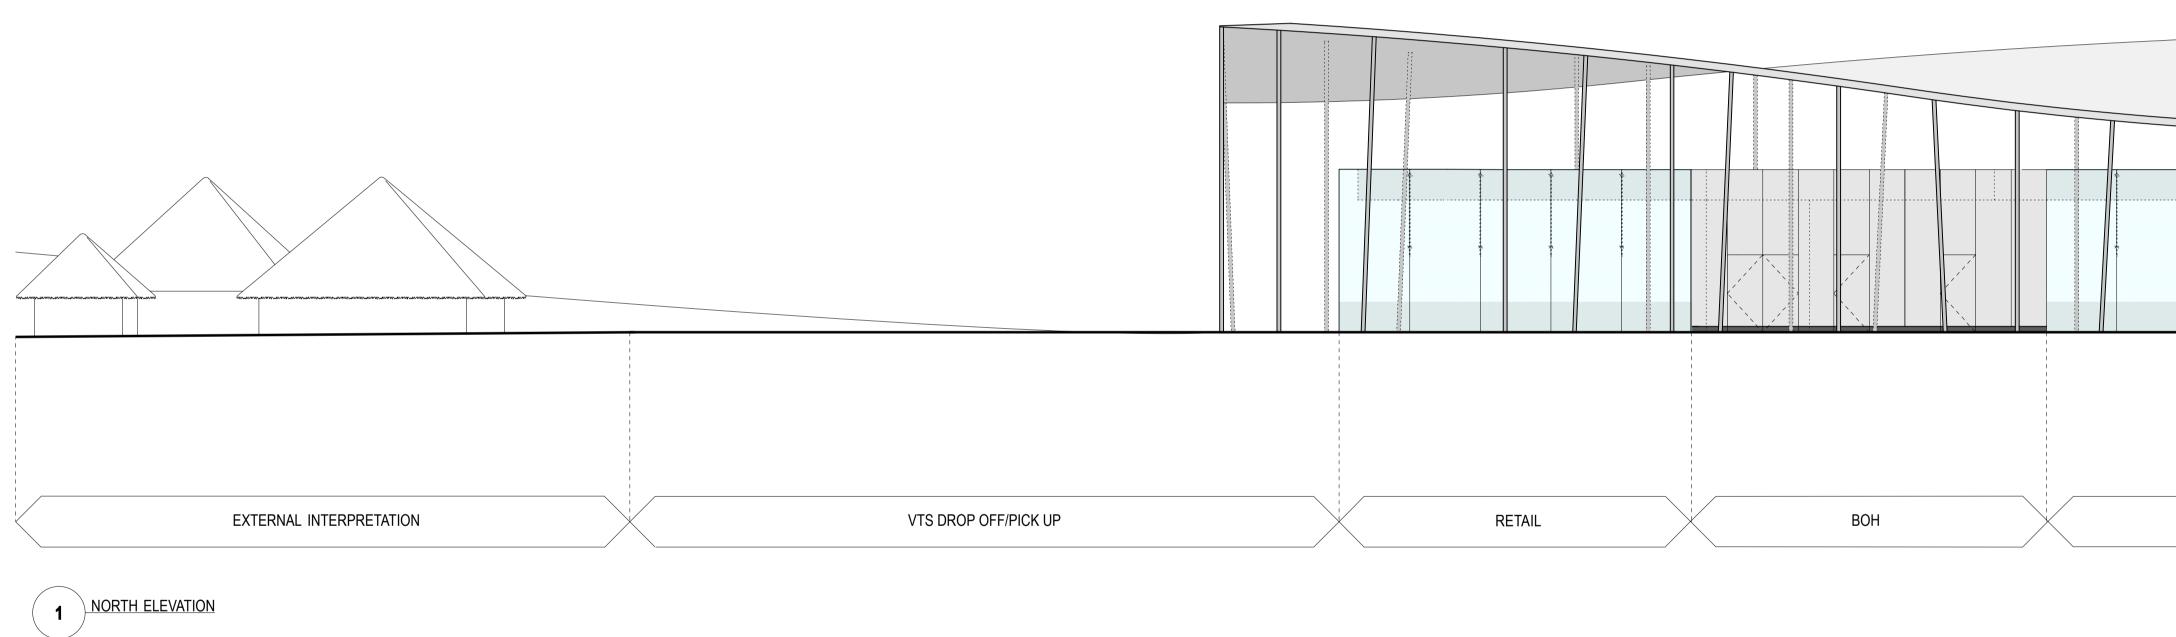

EDUCATION Key Plan NORTH ELEVATION Scale / North Point 1:100 @ A1 1:200 @ A3 0 2M 3M 5M Project Title STONEHENGE ENVIRONMENTAL IMPROVEMENTS PROJECT Drawing Title VISITOR CENTRE NORTH ELEVATION Client English Heritage 1 Waterhouse Square 138-142 Holborn London EC1N 2ST Telephone +44 (0)20 7973 3000 Facsimile +44(0)20 7973 3001 Project Number 6398 Drawing Number VC-A-G200-E-N Drawing Status PRESS Revision -