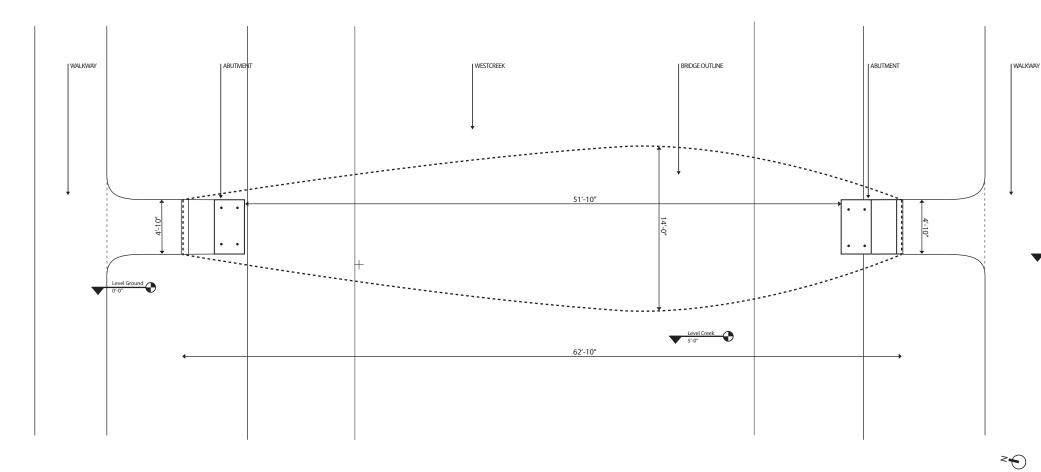

SPECIFIC NOTES:

V Level Ground

FIRM: Volkan Alkanoglu DESIGN LLC CONTACT: 15 Fernald Drive #22 Cambridge MA 02138 PHONE: 857.654.4126

PROJECT: Drift Bridge LOCATION: Fort Worth West Creek Drive DATE: 05/28/17

STATUS: DD DRAWING: Section Long NUMBER: -SCALE: NTS REVISION: 00

\_\_\_\_