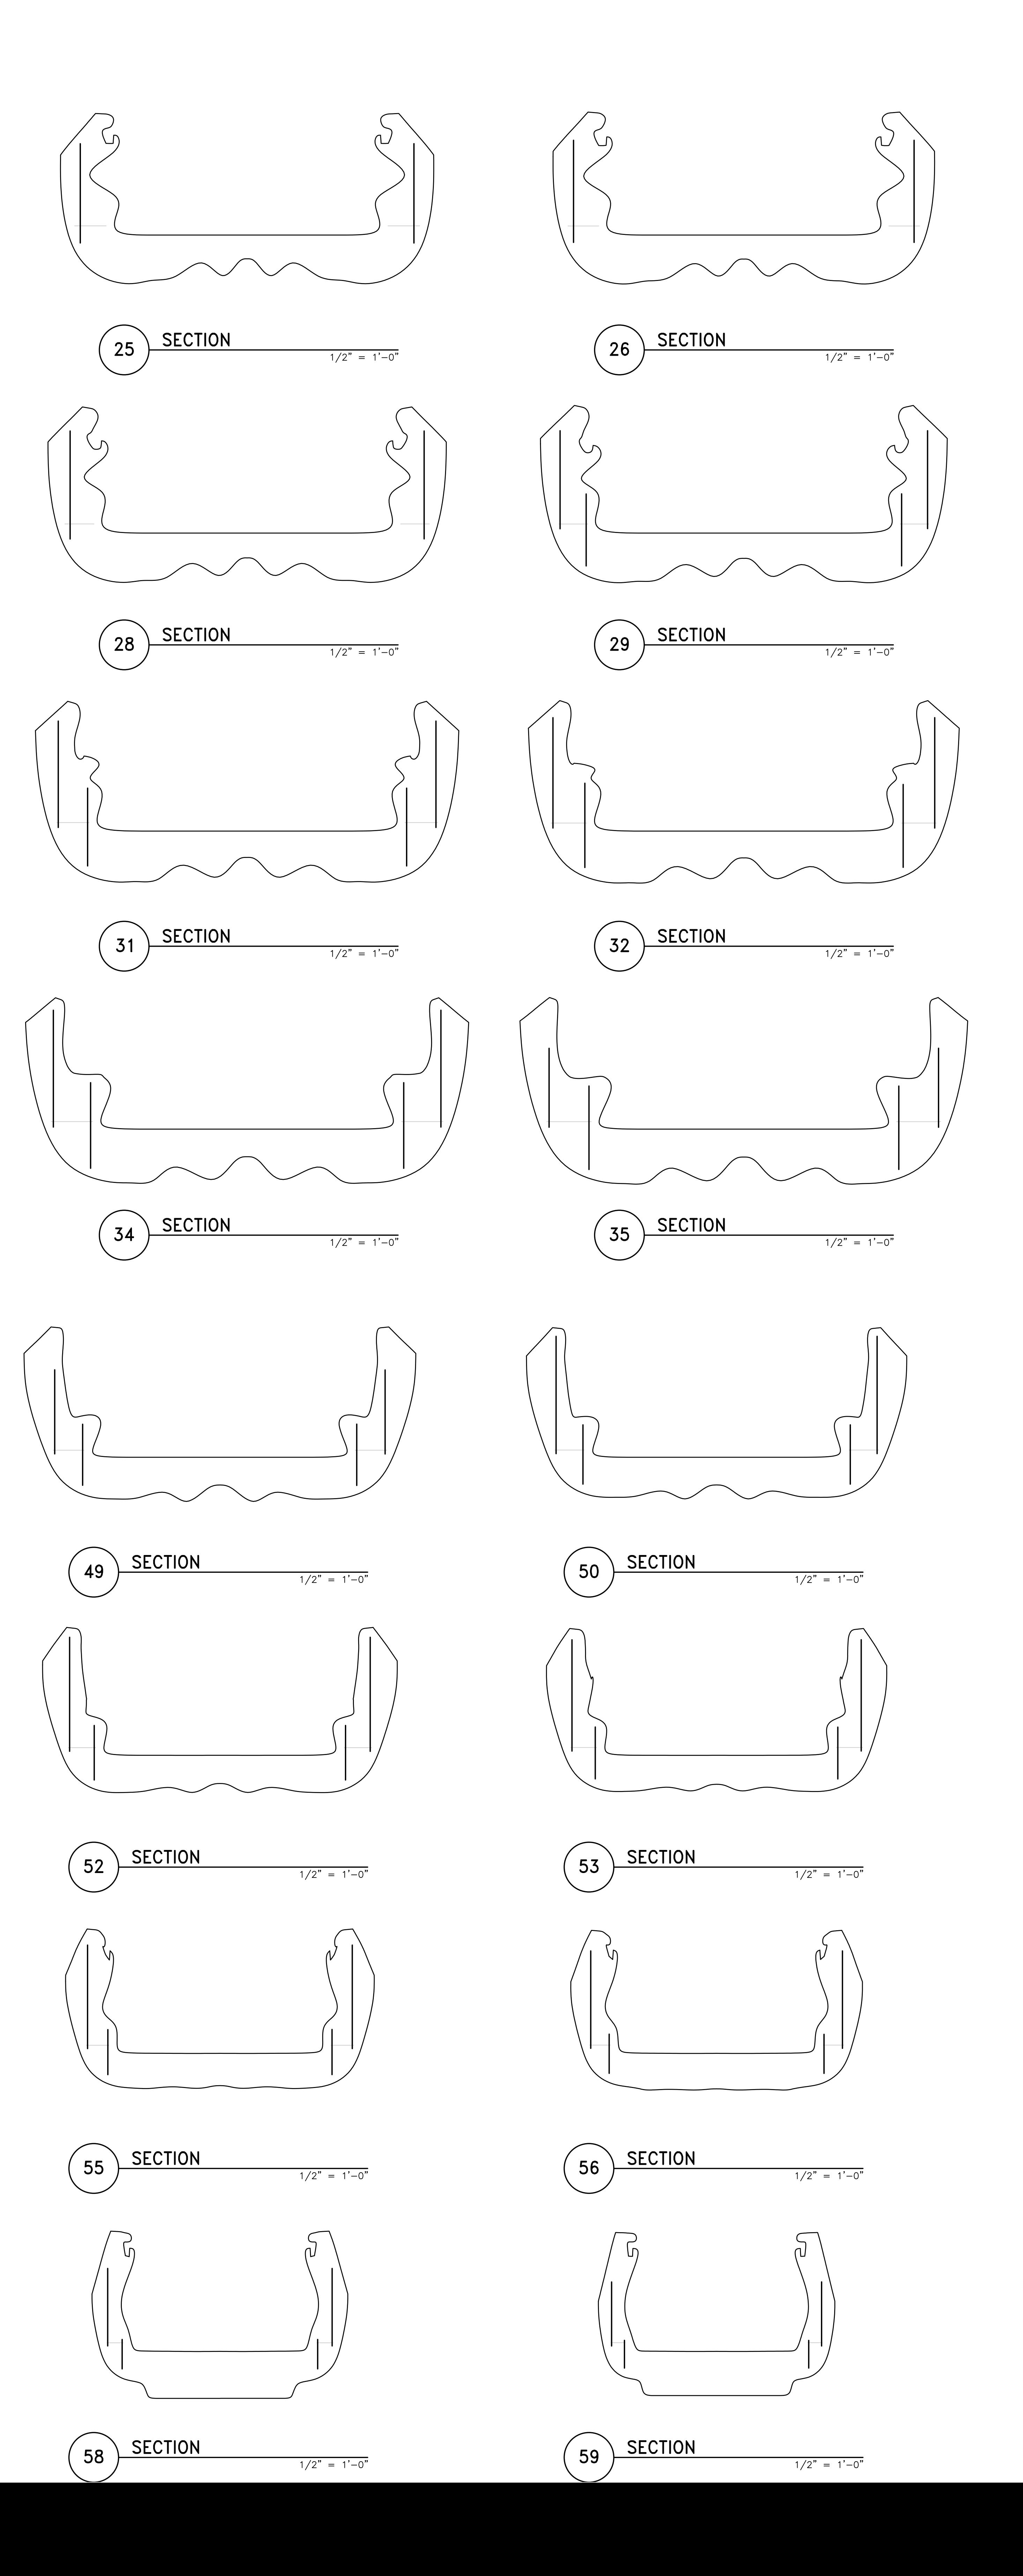

01 Key Plan

02<u>Cross Sections</u>

BRIDGE
LAMINATED SPANISH
CEDAR, 1 INCH LAYER

BRIDGE
LAMINATED SPANISH
CEDAR, 1 INCH LAYER