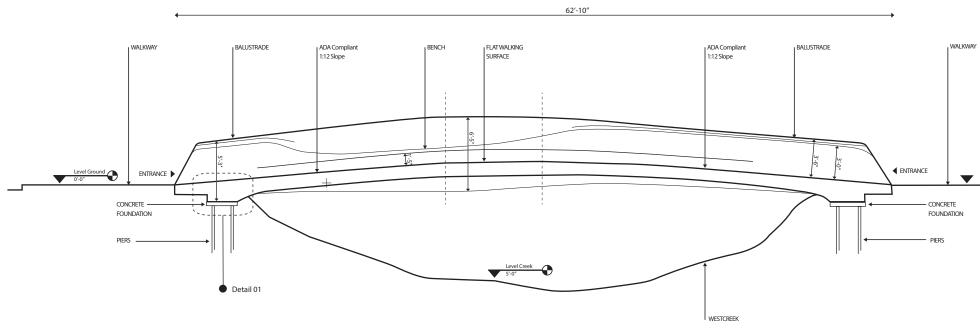

SPECIFIC NOTES:

FIRM: Volkan Alkanoglu DESIGN LLC CONTACT: 15 Fernald Drive #22 Cambridge MA 02138 PHONE: 857.654.4126

PROJECT: Drift Bridge LOCATION: Fort Worth West Creek Drive 05/28/17

01 Abutment View

02<u>Section AA</u>

\_\_\_\_