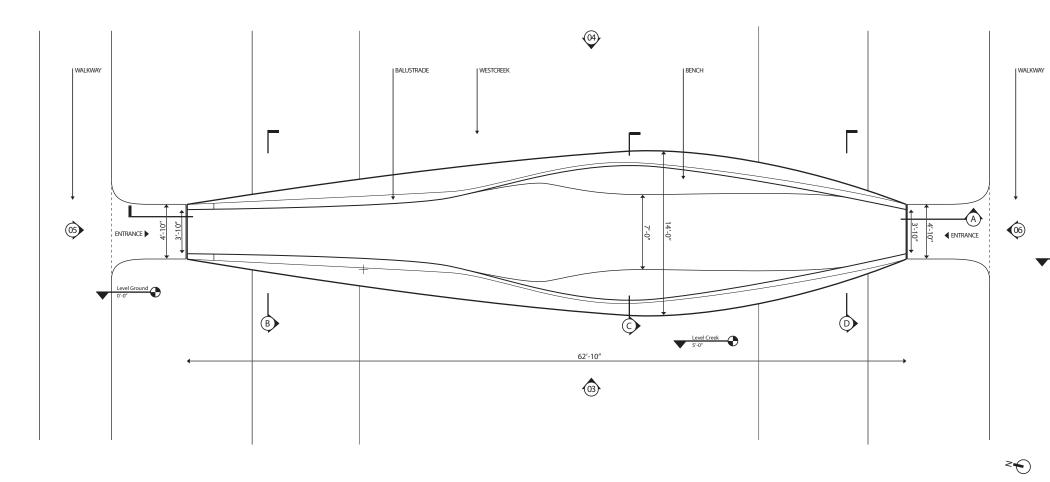

CONTACT: PHONE:

PROJECT: LOCATION: Fort Worth

GENERAL NOTES:

SPECIFIC NOTES:

Do not scale drawings. Dimensions govern.
All dimensions are in feet unless note otherwise.
All dimensions shall be verified on site before proceeding work.
Designer shall be entified in writing of any discrepancies.

DATE:

FIRM

STATUS: DRAWING: NUMBER: SCALE: REVISION:

Volkan Alkanoglu DESIGN LLC 15 Fernald Drive #22 Cambridge MA 02138 857.654.4126

Drift Bridge West Creek Drive 05/28/17

DD Site Plan

NTS 00



01 Plan View



SPECIFIC NOTES:

FIRM: Volkan Alkanoglu DESIGN LLC CONTACT: 15 Fernald Drive #22 Cambridge MA 02138 PHONE: 857.654.4126

PROJECT: Drift Bridge LOCATION: Fort Worth West Creek Drive 05/28/17



01 Abutment View





02<u>Section AA</u>

\_\_\_\_

# GENERAL NOTES:

Do not scale drawings. Dimensions govern.
All dimensions are in feet unless note otherwise.
All dimensions shall be verified on site before proceeding work.
Designer shall be notified in writing of any discrepancies.

SPECIFIC NOTES:

V Level Ground

FIRM: Volkan Alkanoglu DESIGN LLC CONTACT: 15 Fernald Drive #22 Cambridge MA 02138 PHONE: 857.654.4126

PROJECT: Drift Bridge LOCATION: Fort Worth West Creek Drive DATE: 05/28/17

STATUS: DD DRAWING: Section Long NUMBER: -SCALE: NTS REVISION: 00



\_\_\_\_

# GENERA