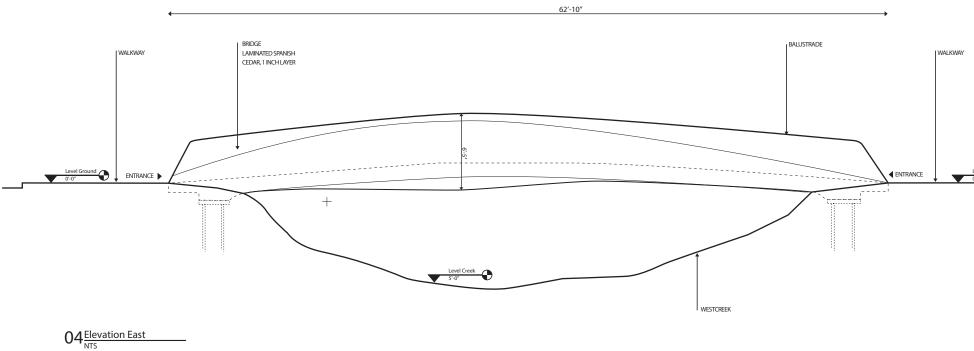

# GENERAL NOTES:

Do not scale drawings. Dimensions govern.
All dimensions are in feet unless note otherwise.
All dimensions shall be verified on site before proceeding work.
Designer shall be notified in writing of any discrepancies.

SPECIFIC NOTES:

Level Ground 0'-0"

DATE:

STATUS: STATUS: DD DRAWING: Elevation NUMBER: -SCALE: NTS REVISION: 00

FIRM: Volkan Alkanoglu DESIGN LLC CONTACT: 15 Fernald Drive #22 Cambridge MA 02138 PHONE: 857.654.4126

PROJECT: Drift Bridge LOCATION: Fort Worth West Creek Drive 05/28/17

DD