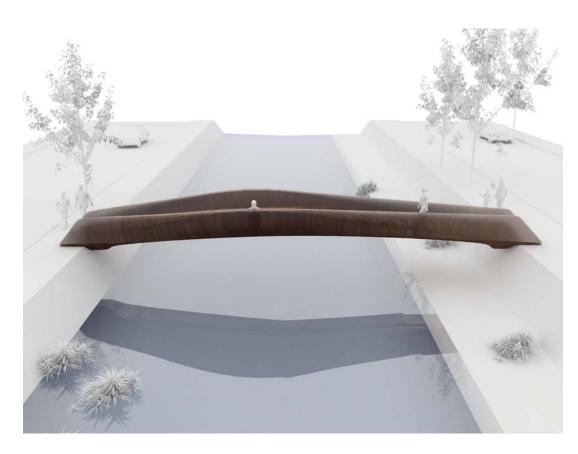

DD Section Short NTS 00

03<sup>Rendering</sup>

+

01 Overview Rendering

02<sup>Rendering</sup>

04<u>Rendering</u>