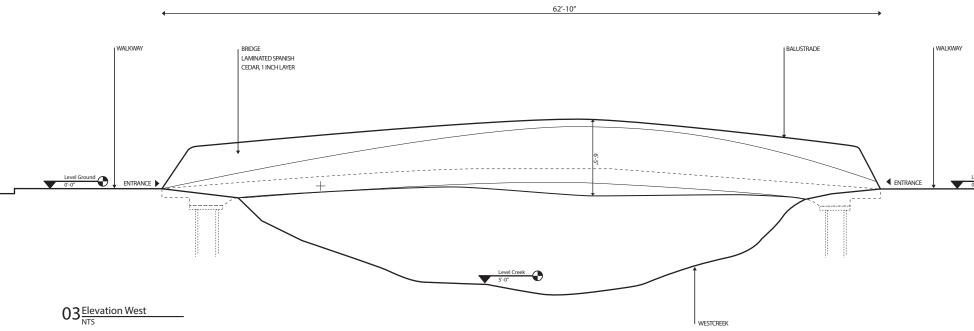

# GENERAL NOTES:

Do not scale drawings. Dimensions govern.
All dimensions are in feet unless note otherwise.
All dimensions shall be verified on site before proceeding work.
Designer shall be notified in writing of any discrepancies.

SPECIFIC NOTES:

Level Ground 0'-0"

FIRM: Volkan Alkanoglu DESIGN LLC CONTACT: 15 Fernald Drive #22 Cambridge MA 02138 PHONE: 857.654.4126

PROJECT: Drift Bridge LOCATION: Fort Worth West Creek Drive DATE: 05/28/17

STATUS: DD DRAWING: Elevation NUMBER: -SCALE: NTS SCALE: NTS REVISION: 00