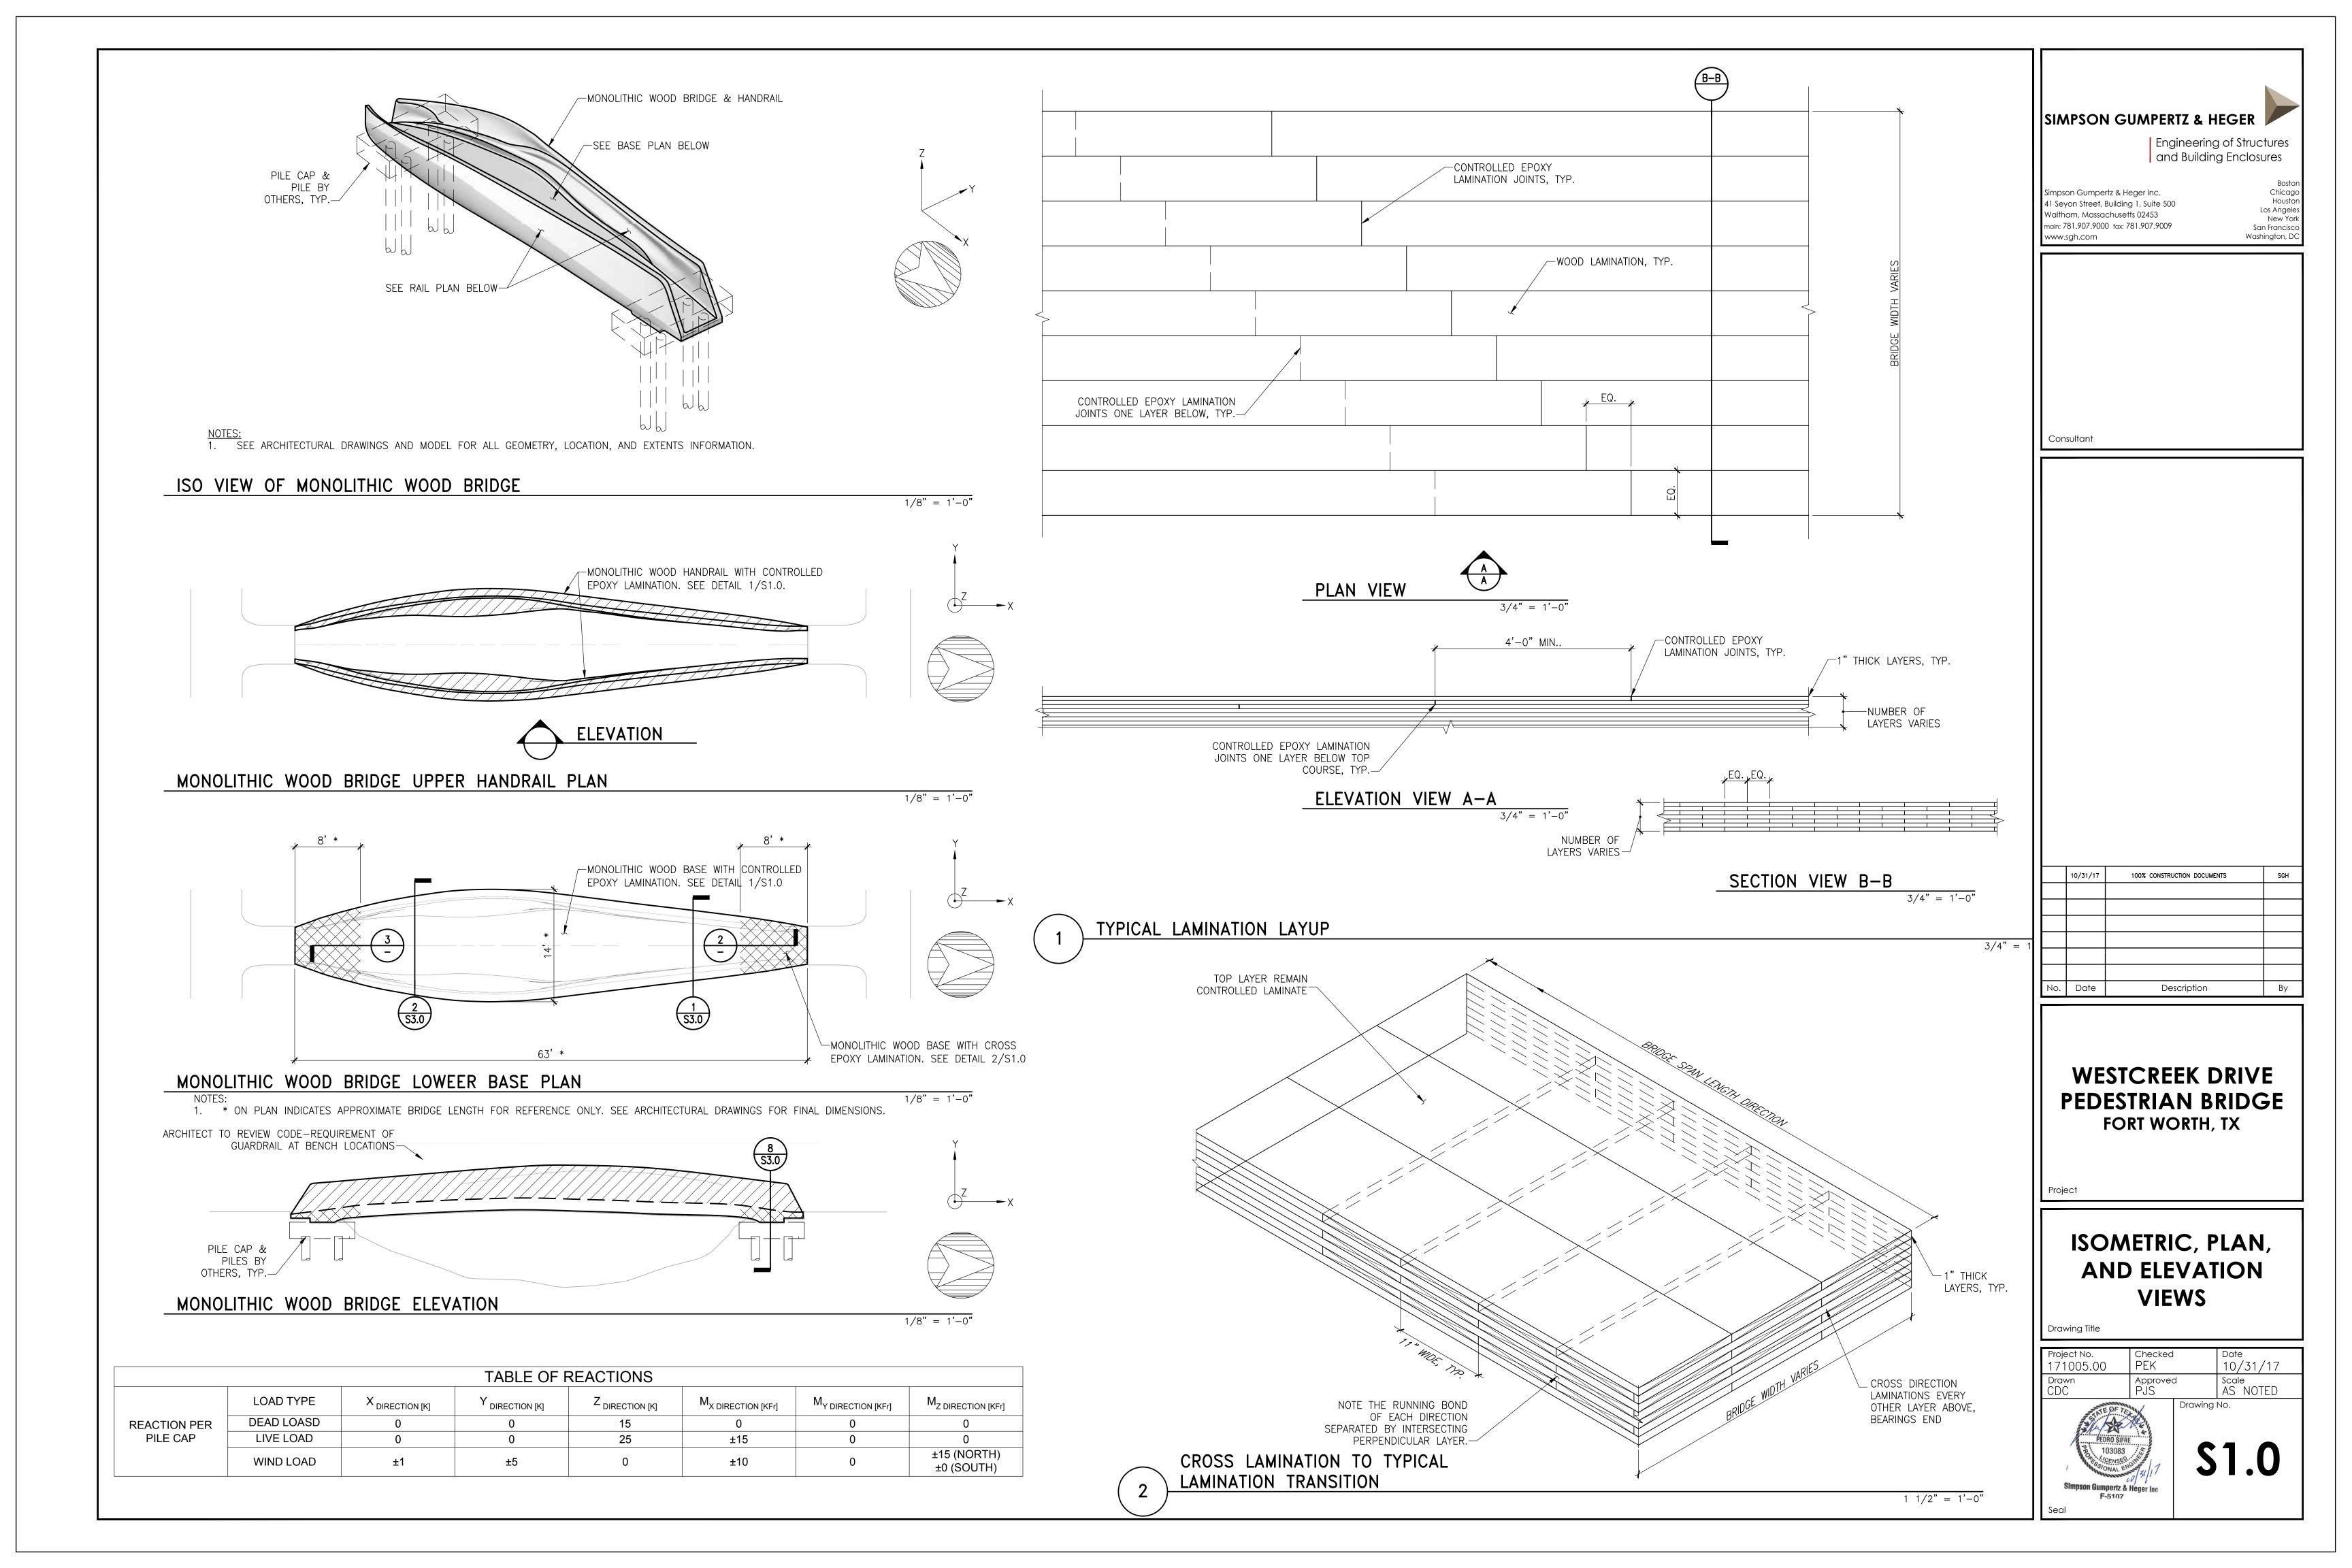

CONTACT: PHONE:

PROJECT: LOCATION: Fort Worth

GENERAL NOTES:

SPECIFIC NOTES:

Do not scale drawings. Dimensions govern.
All dimensions are in feet unless note otherwise.
All dimensions shall be verified on site before proceeding work.
Designer shall be entified in writing of any discrepancies.

DATE:

FIRM

STATUS: DRAWING: NUMBER: SCALE: REVISION:

Volkan Alkanoglu DESIGN LLC 15 Fernald Drive #22 Cambridge MA 02138 857.654.4126

Drift Bridge West Creek Drive 05/28/17

DD Site Plan

NTS 00

01 Plan View

SPECIFIC NOTES:

FIRM: Volkan Alkanoglu DESIGN LLC CONTACT: 15 Fernald Drive #22 Cambridge MA 02138 PHONE: 857.654.4126

PROJECT: Drift Bridge LOCATION: Fort Worth West Creek Drive 05/28/17

01 Abutment View

02<u>Section AA</u>

\_\_\_\_