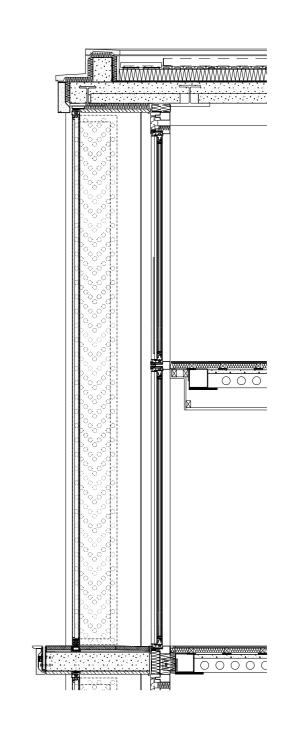

## Squire and Partners

77 Wicklow Street London WC1X 9JY T: 020 7278 5555 F: 020 7239 0495

infoldsquireandpartners.com www.squireandpartners.com

Proje

8-10 Hanover Street, London W1

Drawing North Elevation Residential Cladding Bay Sixth Floor

| Drawn      | Date             | Scale              |
|------------|------------------|--------------------|
| SBA        | 11/10/2010       | 1:20@A1<br>1:40@A3 |
| Job number | Drawing number   | Revision           |
| 08041      | B2_D_06_G251_001 | E                  |