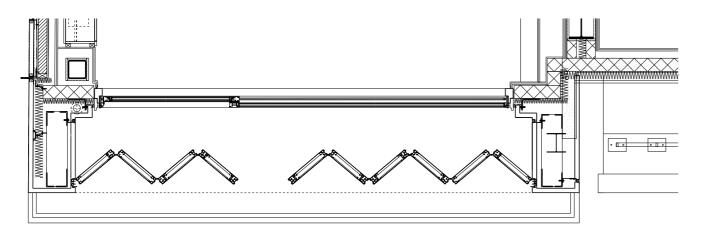

## Squire and Partners

77 Wicklow Street London WC1X 9JY T: 020 7278 5555 F: 020 7239 0495

infoldsquireandpartners.com www.squireandpartners.com

Proje

8-10 Hanover Street, London W1

Drawing North Elevation Residential Cladding Bay Sixth Floor

| Drawn      | Date             | Scale              |
|------------|------------------|--------------------|
| SBA        | 11/10/2010       | 1:20@A1<br>1:40@A3 |
| Job number | Drawing number   | Revision           |
| 08041      | B2_D_06_G251_001 | E                  |