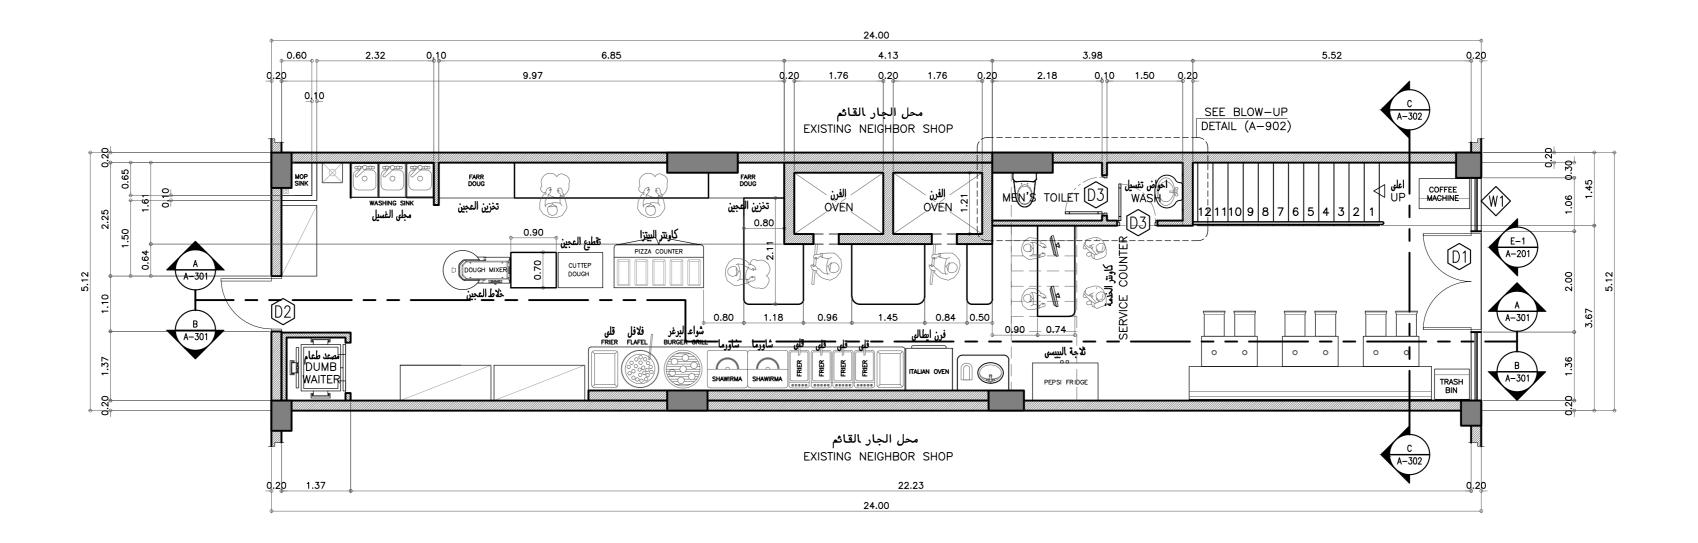

 PROJECT NO. وقم المشروع

 17-102
 A-102

 PROJECT TITLE
 PROPOSED SENDEBAD RESTAURANT

الموقع LOCATION الموقع AZIZIA-AL KHOBAR, KSA. العزيزية الخبر

OWNER المالك

KINGDOM RESOURCES TRADING CO.

شركة مصادر المملكة التجارية ARCHITECT معارى STRL ENGR.