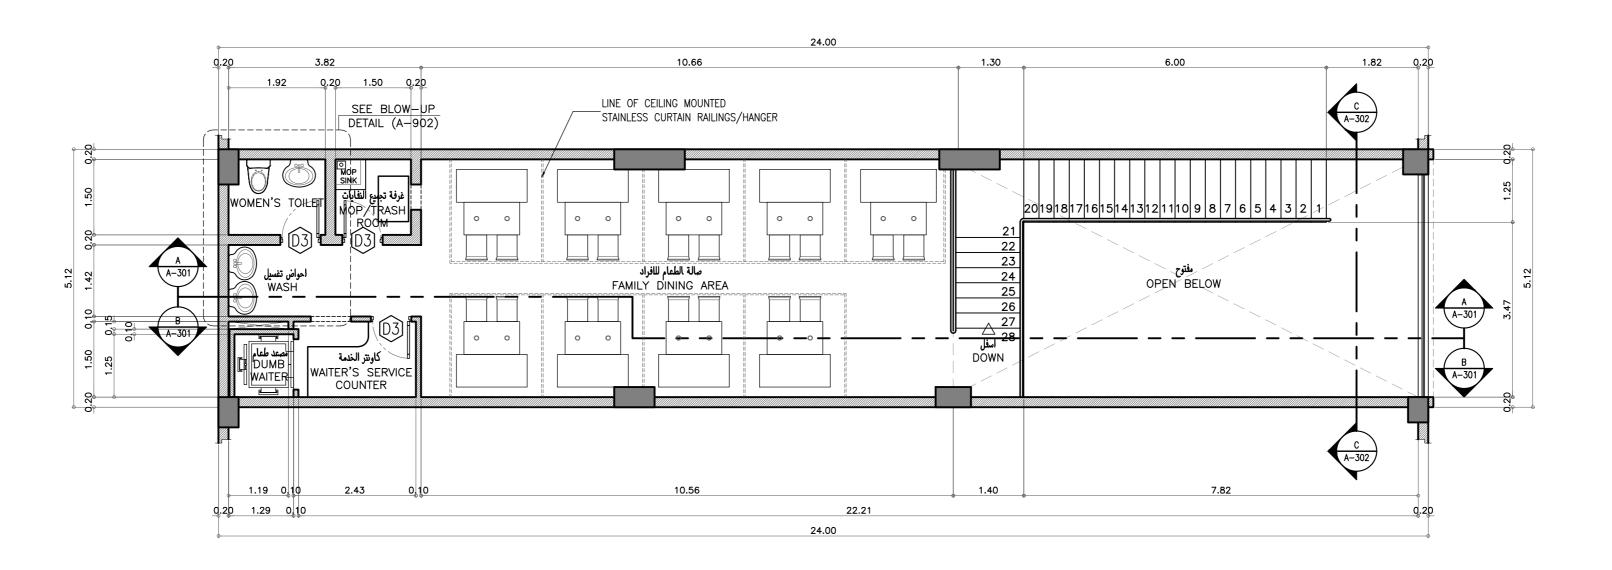

المهندس/ وليد عبدالله القطرى ENGINEER: WALEED A. M. AL QATARI

APPROVED BY:

المسقط الأفقى للدور الأرضى <u>MEZZANINE FLOOR PLAN</u>
- 1:75