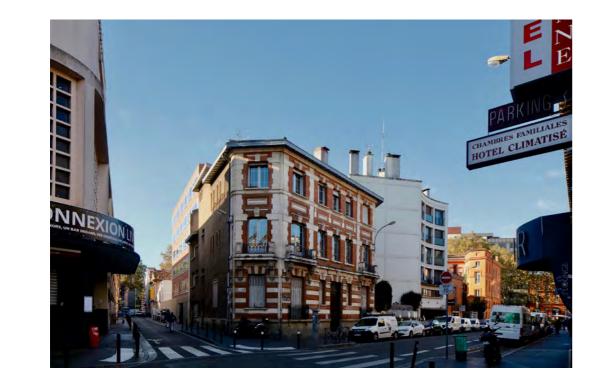

|  |
| photos          | Philippe Ruault                      |  |  |  |  |
|                 | Francis Amiand                       |  |  |  |  |
| translation     | Paul m.h Smith                       |  |  |  |  |
|                 |                                      |  |  |  |  |
|                 |                                      |  |  |  |  |

press relation Atelier Regular +33 5 62 21 40 18 info@a-regular.com

team



Overlooking the building, above the traditional roof that extends above the historic facade, a designed terrace completes the building. It is a complementary restaurant and leisure area facing the roofs of the city, inscribing the "Mama" in the Mediterranean culture of the city, colonizing, as in Rome for example, the city's roofscape.

Mama Shelter Toulouse









## → I I I N 0 2,5 5 10

## longitudinal section

| public spaces     | private areas           |
|-------------------|-------------------------|
| 1 — reception     | 9 — changing facilities |
| 2 — restaurant    | 10 — relaxation room    |
| 3 — bar           |                         |
| 4 — grill area    |                         |
| 5 — toilets       |                         |
| 6 — CinéMama      |                         |
| 7 — studio spaces |                         |
| 8 — rooftop       |                         |
|                   |                         |





## Ñ 0 2,5 5 10

## ground floor plan

| indoor public spaces     | private indoor spaces    |                         | outdoor areas             |
|--------------------------|--------------------------|-----