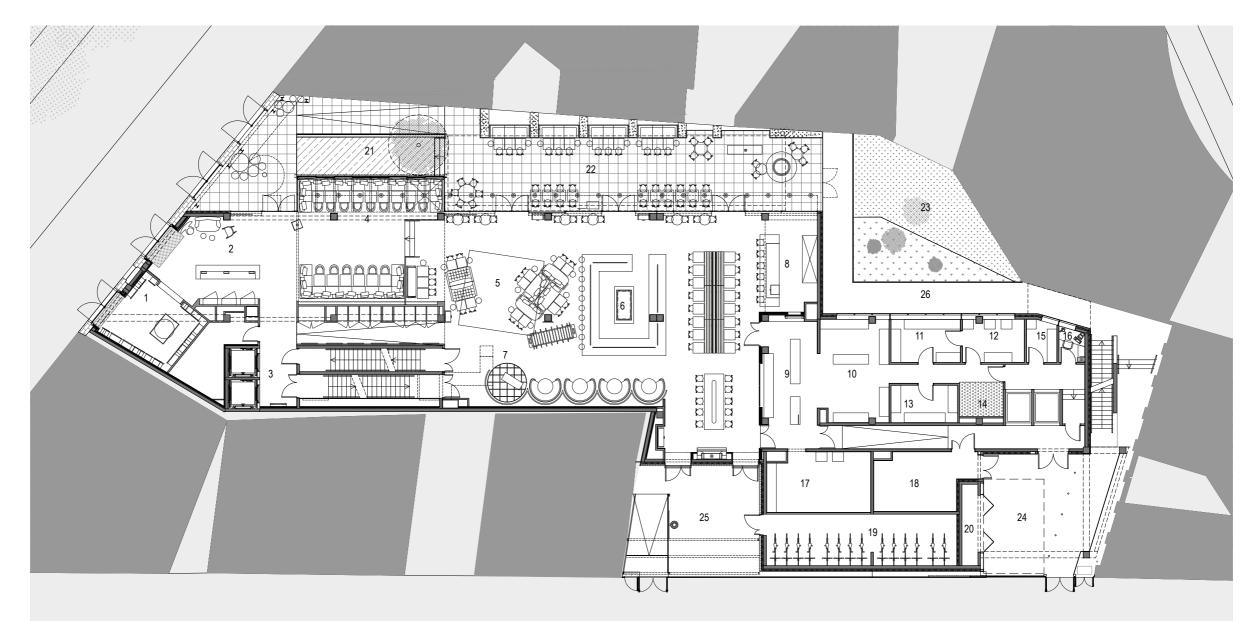

## ground floor plan

| indoor public spaces     | private indoor spaces    |                         | outdoor areas             |
|--------------------------|--------------------------|-------------------------|---------------------------|
| 1 — shop                 | 9 — office               | 17 — laundry            | 21 — boules pitch         |
| 2 — reception            | 10 — cooking area        | 18 — bine store         | 22 — ground floor terrace |
| 3 — ground floor landing | 11 — cold preparation    | 19 — bike store         | 23 — planted slope        |
| 4 — bow window           | 12 — banquet preparation | 20 — refrigeration area | 24 — delivery area        |
| 5 — restaurant           | 13 — pastry preparation  |                         | 25 — secondary terrace    |
| 6 — bar                  | 14 — cold room           |                         | 26 — emergency exit       |
| 7 — stage                | 15 — vegetable storage   |                         |                           |
| 8 — grill area           | 16 — office              |                         |                           |