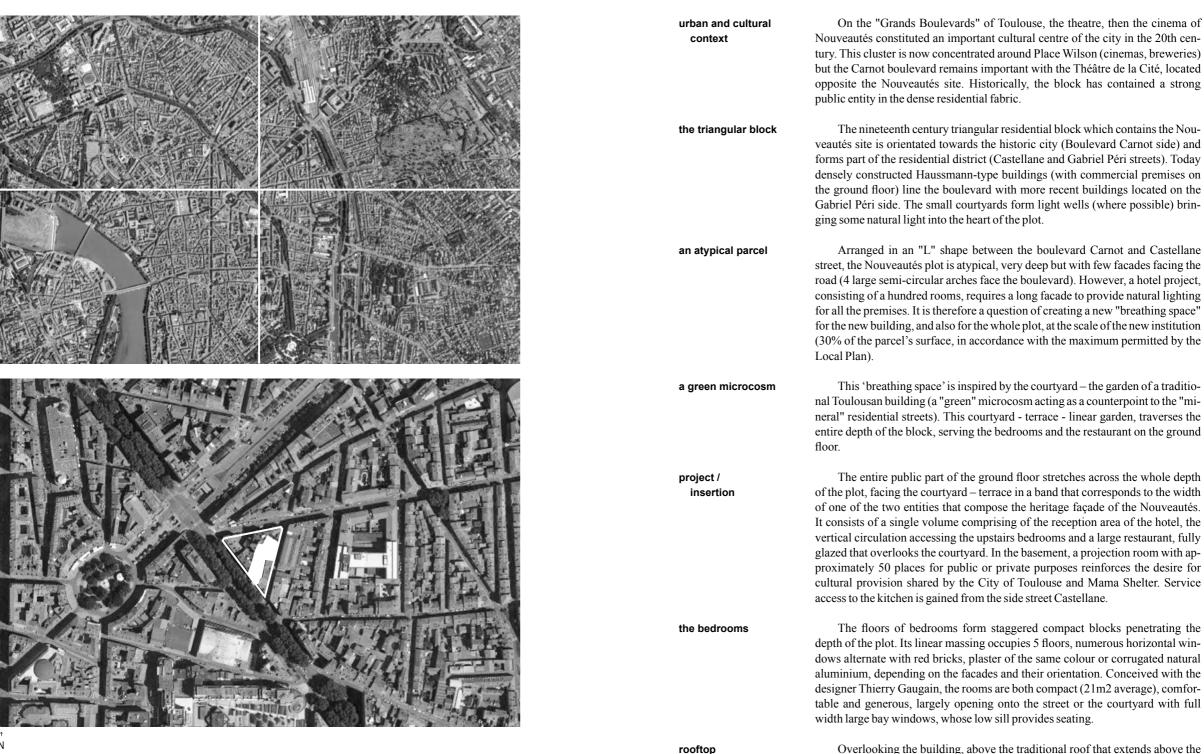

|  |  |  |  |
|                 | Gamma conception — kitchen equipment |  |  |  |  |
|                 | Douet — lighting design              |  |  |  |  |
|                 | Socotec — quality control            |  |  |  |  |
| contractor      | Eiffage Construction Occitanie       |  |  |  |  |
| images          | Sylvain Mille                        |  |  |  |  |
| photos          | Philippe Ruault                      |  |  |  |  |
|                 | Francis Amiand                       |  |  |  |  |
| translation     | Paul m.h Smith                       |  |  |  |  |
|                 |                                      |  |  |  |  |
|                 |                                      |  |  |  |  |

press relation Atelier Regular +33 5 62 21 40 18 info@a-regular.com

team



Overlooking the building, above the traditional roof that extends above the historic facade, a designed terrace completes the building. It is a complementary restaurant and leisure area facing the roofs of the city, inscribing the "Mama" in the Mediterranean culture of the city, colonizing, as in Rome for example, the city's roofscape.

Mama Shelter Toulouse









## → I I I N 0 2,5 5 10

## longitudinal section

| public spaces     | private areas           |
|-------------------|-------------------------|
| 1 — reception     | 9 — changing facilities |
| 2 — restaurant    | 10 — relaxation room    |
| 3 — bar           |                         |
| 4 — grill area    |                         |
| 5 — toilets       |                         |
| 6 — CinéMama      |