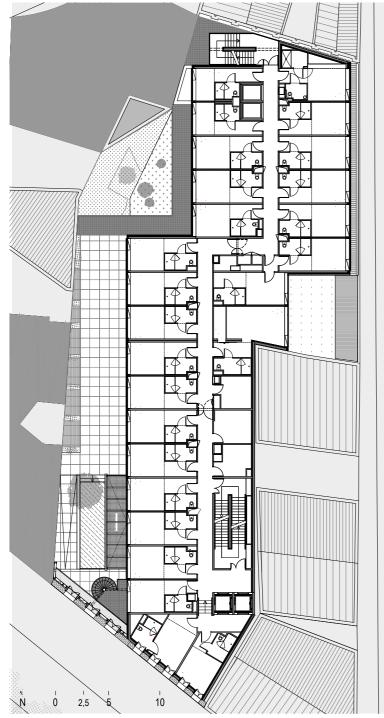

## ground floor plan

| indoor public spaces     | private indoor spaces    |                         | outdoor areas             |
|--------------------------|--------------------------|-------------------------|---------------------------|
| 1 — shop                 | 9 — office               | 17 — laundry            | 21 — boules pitch         |
| 2 — reception            | 10 — cooking area        | 18 — bine store         | 22 — ground floor terrace |
| 3 — ground floor landing | 11 — cold preparation    | 19 — bike store         | 23 — planted slope        |
| 4 — bow window           | 12 — banquet preparation | 20 — refrigeration area | 24 — delivery area        |
| 5 — restaurant           | 13 — pastry preparation  |                         | 25 — secondary terrace    |
| 6 — bar                  | 14 — cold room           |                         | 26 — emergency exit       |
| 7 — stage                | 15 — vegetable storage   |                         |                           |
| 8 — grill area           | 16 — office              |                         |                           |