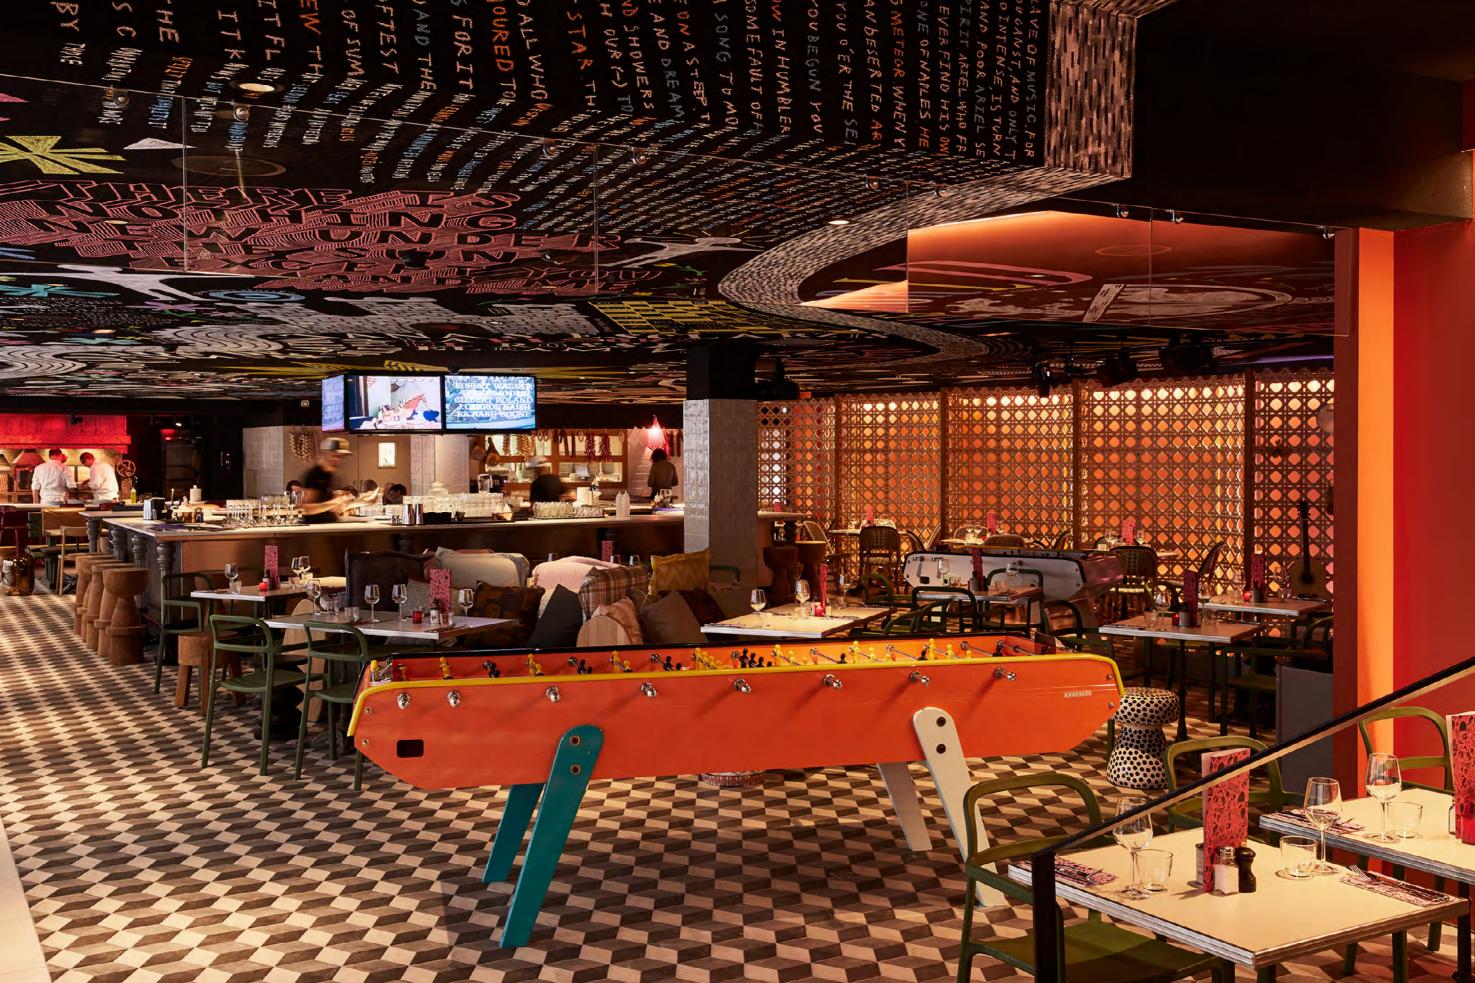

 $\begin{array}{l} A-ground \mbox{ floor terrace } / \mbox{ boules pitch} \\ B-\mbox{ bow window} \\ C-\mbox{ restaurant} \end{array}$ 

A — shop C — CinéMama D — studio space

4th floor plan — current level