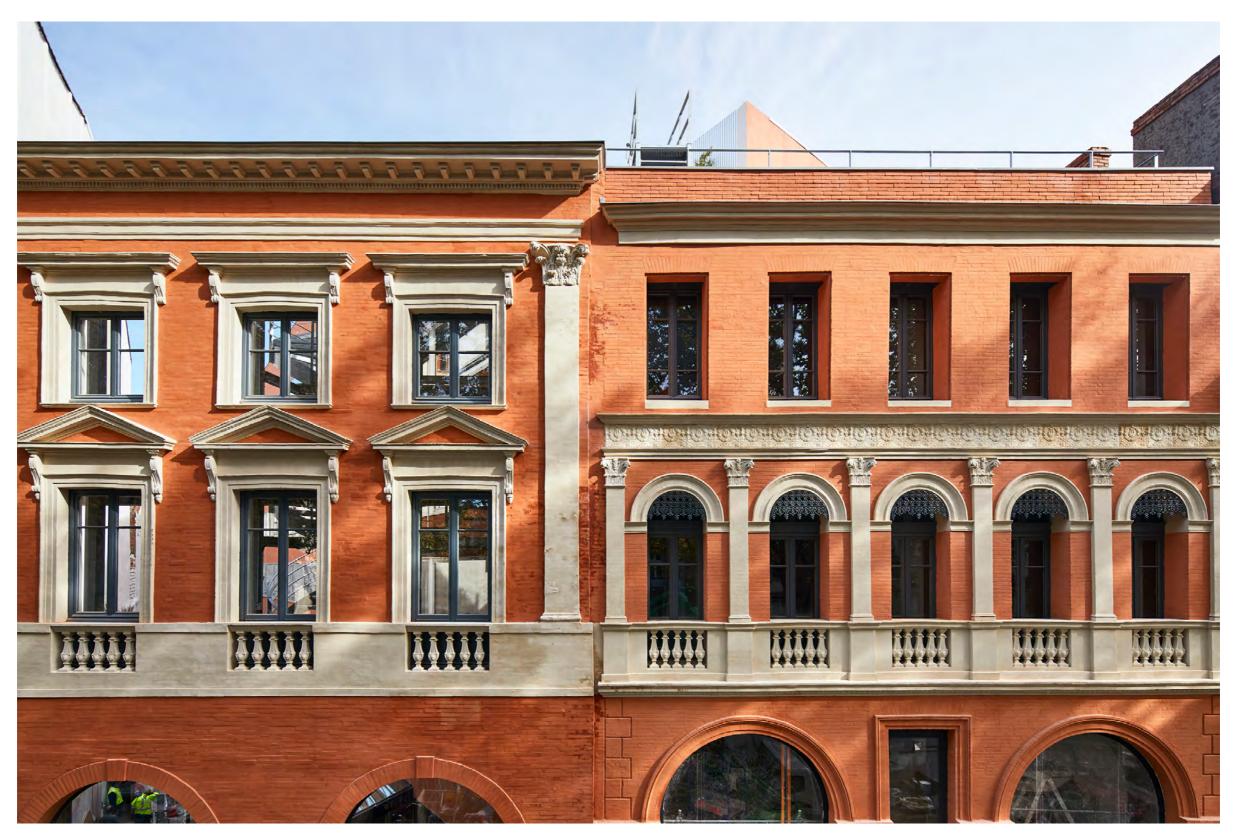

hotel Mama Shelter Toulouse project

| program         | construction of hotel Mama Shelter with 120<br>bedrooms, restaurant, bar + rooftop bar,<br>conference facilities and meeting rooms, cinema<br>(CinéMama) |  |  |  |
|-----------------|----------------------------------------------------------------------------------------------------------------------------------------------------------|--|--|--|
| location        | 54/56 boulevard Carnot 31000 Toulouse - Fr                                                                                                               |  |  |  |
| program name    | Mama Shelter Toulouse                                                                                                                                    |  |  |  |
| client          | Eiffage Immobilier on behalf of Mama Shelter                                                                                                             |  |  |  |
| finance         | Keys                                                                                                                                                     |  |  |  |
| surface area    | 5 000 m <sup>2</sup>                                                                                                                                     |  |  |  |
| cost of work    | 11 m€                                                                                                                                                    |  |  |  |
| private         | 2015.02                                                                                                                                                  |  |  |  |
| competition     |                                                                                                                                                          |  |  |  |
| building permit | 2015.12                                                                                                                                                  |  |  |  |
| works           | 2017.01 - 2018.10                                                                                                                                        |  |  |  |
| completion      | 2018.10.31                                                                                                                                               |  |  |  |
| inauguration    | 2018.11.24                                                                                                                                               |  |  |  |
| awards          | Pyramides d'Argent 2017, jury's special prize                                                                                                            |  |  |  |
| exhibition      | artistic installation Antoine Belot<br>proposed by the Centre d'Art de Nomade<br>24 and 25 march 2018                                                    |  |  |  |

press relation Atelier Regular +33 5 62 21 40 18 info@a-regular.com

team

Overlooking the building, above the traditional roof that extends above the historic facade, a designed terrace completes the building. It is a complementary restaurant and leisure area facing the roofs of the city, inscribing the "Mama" in the Mediterranean culture of the city, colonizing, as in Rome for example, the city's roofscape.