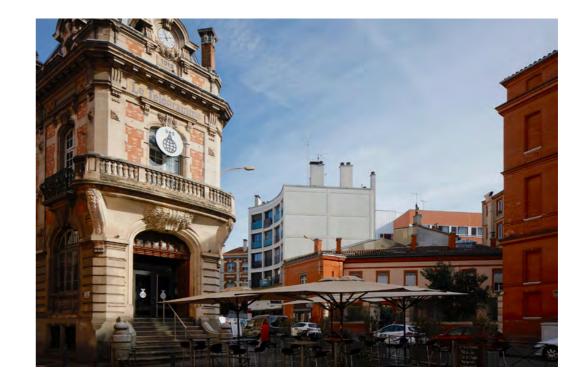

|
| photos          | Philippe Ruault                      |  |  |  |  |
|                 | Francis Amiand                       |  |  |  |  |
| translation     | Paul m.h Smith                       |  |  |  |  |
|                 |                                      |  |  |  |  |
|                 |                                      |  |  |  |  |

press relation Atelier Regular +33 5 62 21 40 18 info@a-regular.com

team



Overlooking the building, above the traditional roof that extends above the historic facade, a designed terrace completes the building. It is a complementary restaurant and leisure area facing the roofs of the city, inscribing the "Mama" in the Mediterranean culture of the city, colonizing, as in Rome for example, the city's roofscape.

Mama Shelter Toulouse









## → I I I N 0 2,5 5 10

## longitudinal section

| public spaces     | private areas           |
|-------------------|-------------------------|
| 1 — reception     | 9 — changing facilities |
| 2 — restaurant    | 10 — relaxation room    |
| 3 — bar           |                         |
| 4 — grill area    |                         |
| 5 — toilets       |                         |
| 6 — CinéMama      |                         |
| 7 — studio spaces |                         |
| 8 — rooftop       |                         |
|                   |                         |





## Ñ 0 2,5 5 10

## ground floor plan

| indoor public spaces     | private indoor spaces    |                         | outdoor areas             |
|--------------------------|--------------------------|-------