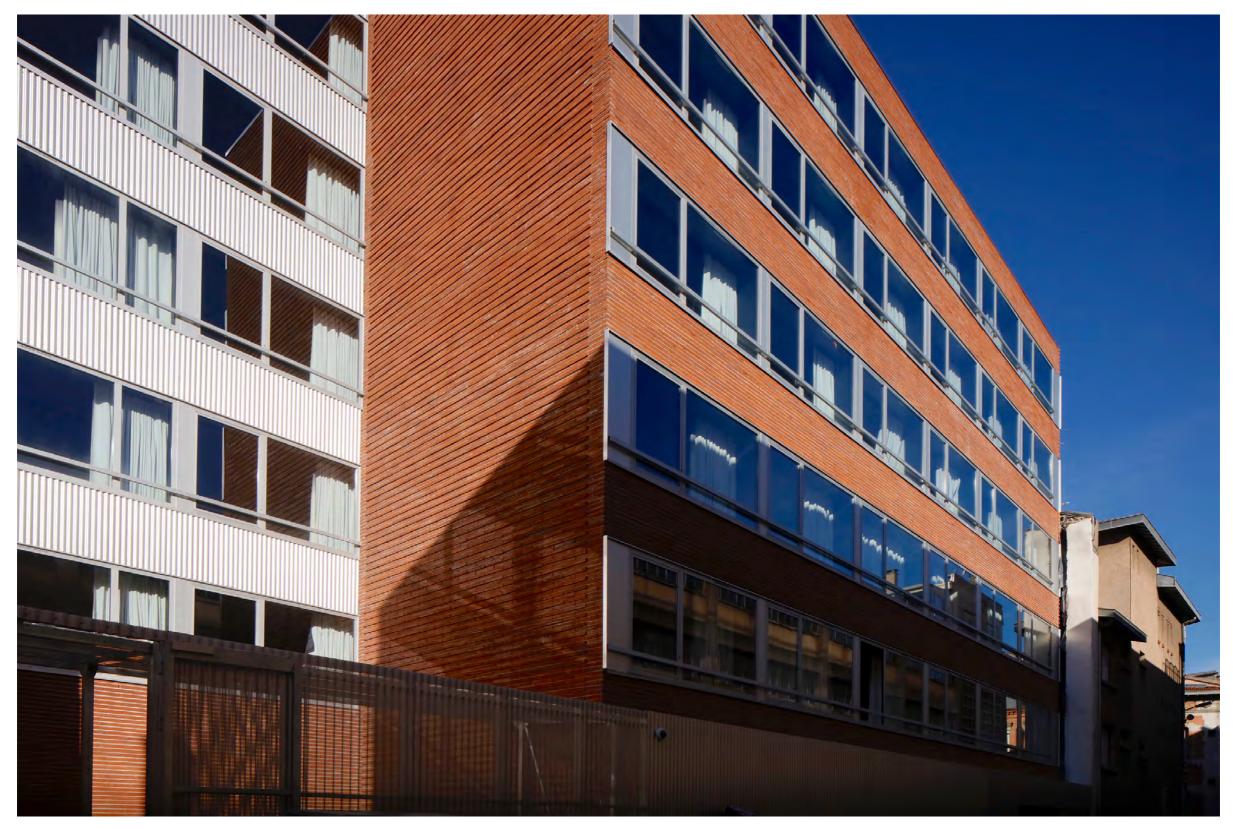

| photos          | Philippe Ruault                      |  |  |  |  |
|                 | Francis Amiand                       |  |  |  |  |
| translation     | Paul m.h Smith                       |  |  |  |  |
|                 |                                      |  |  |  |  |
|                 |                                      |  |  |  |  |

press relation Atelier Regular +33 5 62 21 40 18 info@a-regular.com

team



Overlooking the building, above the traditional roof that extends above the historic facade, a designed terrace completes the building. It is a complementary restaurant and leisure area facing the roofs of the city, inscribing the "Mama" in the Mediterranean culture of the city, colonizing, as in Rome for example, the city's roofscape.

Mama Shelter Toulouse









## → I I I N 0 2,5 5 10

## longitudinal section

| public spaces     | private areas           |
|-------------------|-------------------------|
| 1 — reception     | 9 — changing facilities |
| 2 — restaurant    | 10 — relaxation room    |
| 3 — bar           |                         |
| 4 — grill area    |                         |
| 5 — toilets       |                         |
| 6 — CinéMama      |                         |
| 7 — studio spaces |                         |
| 8 — rooftop       |                         |
|                   |                         |





## Ñ 0 2,5 5 10

## ground floor plan

| indoor public spaces     | private indoor spaces    |                         | outdoor areas             |
|--------------------------|--------------------------|---------