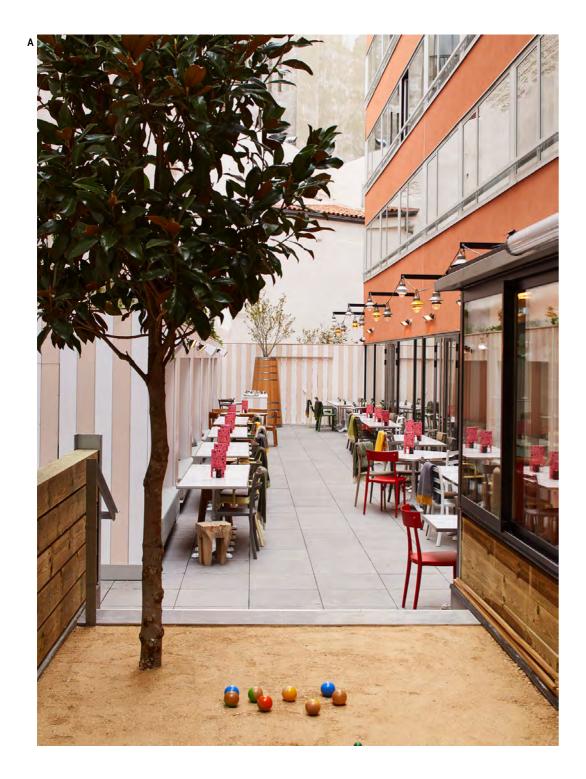

## ground floor plan

| indoor public spaces     | private indoor spaces    |                         | outdoor areas             |
|--------------------------|--------------------------|-------------------------|---------------------------|
| 1 — shop                 | 9 — office               | 17 — laundry            | 21 — boules pitch         |
| 2 — reception            | 10 — cooking area        | 18 — bine store         | 22 — ground floor terrace |
| 3 — ground floor landing | 11 — cold preparation    | 19 — bike store         | 23 — planted slope        |
| 4 — bow window           | 12 — banquet preparation | 20 — refrigeration area | 24 — delivery area        |
| 5 — restaurant           | 13 — pastry preparation  |                         | 25 — secondary terrace    |
| 6 — bar                  | 14 — cold room           |                         | 26 — emergency exit       |
| 7 — stage                | 15 — vegetable storage   |                         |                           |
| 8 — grill area           | 16 — office              |                         |                           |

 $\begin{array}{l} A-ground \mbox{ floor terrace } / \mbox{ boules pitch} \\ B-\mbox{ bow window} \\ C-\mbox{ restaurant} \end{array}$ 

A — shop C — CinéMama D — studio space

4th floor plan — current level