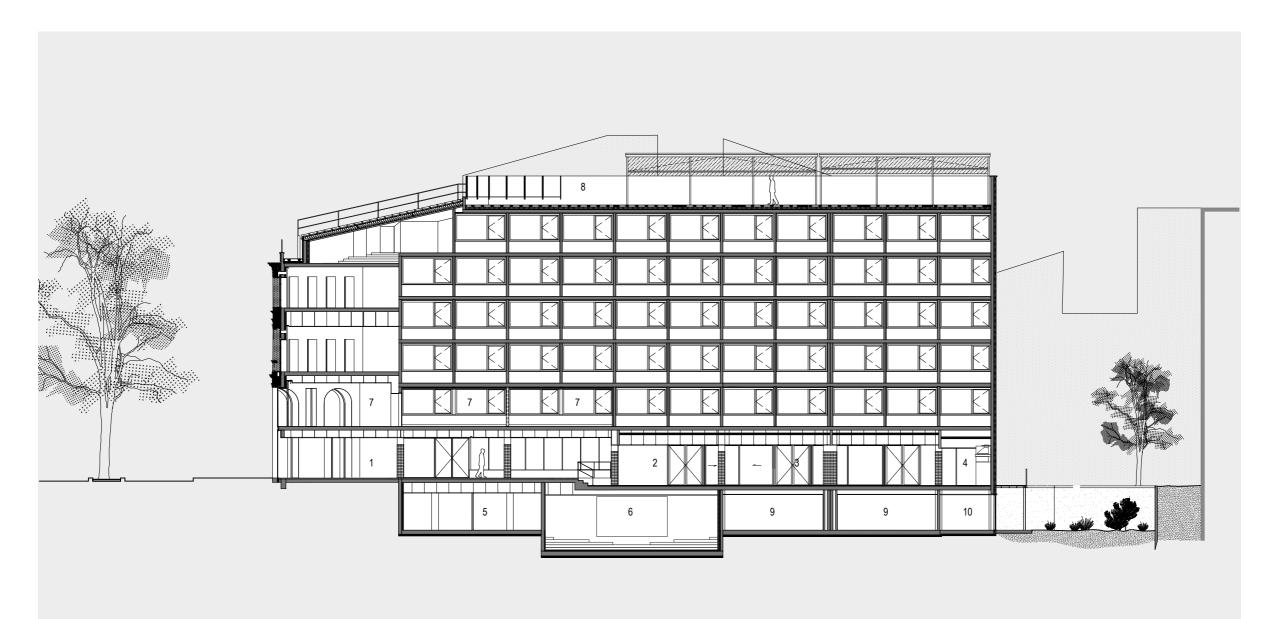

## longitudinal section

| public spaces     | private areas           |
|-------------------|-------------------------|
| 1 — reception     | 9 — changing facilities |
| 2 — restaurant    | 10 — relaxation room    |
| 3 — bar           |                         |
| 4 — grill area    |                         |
| 5 — toilets       |                         |
| 6 — CinéMama      |                         |
| 7 — studio spaces |                         |
| 8 — rooftop       |                         |
|                   |                         |