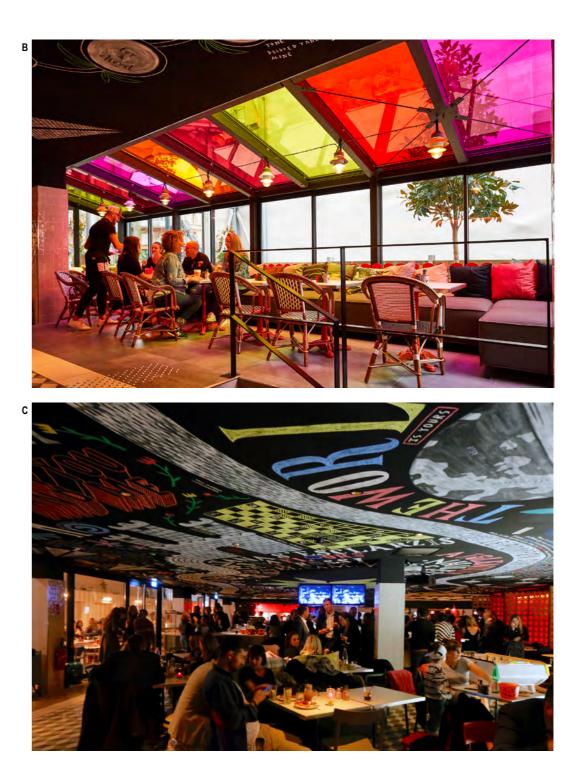

## ground floor plan

| indoor public spaces     | private indoor spaces    |                         | outdoor areas             |
|--------------------------|--------------------------|-------------------------|---------------------------|
| 1 — shop                 | 9 — office               | 17 — laundry            | 21 — boules pitch         |
| 2 — reception            | 10 — cooking area        | 18 — bine store         | 22 — ground floor terrace |
| 3 — ground floor landing | 11 — cold preparation    | 19 — bike store         | 23 — planted slope        |
| 4 — bow window           | 12 — banquet preparation | 20 — refrigeration area | 24 — delivery area        |
| 5 — restaurant           | 13 — pastry preparation  |                         | 25 — secondary terrace    |
| 6 — bar                  | 14 — cold room           |                         | 26 — emergency exit       |
| 7 — stage                | 15 — vegetable storage   |                         |                           |
| 8 — grill area           | 16 — office              |                         |                           |