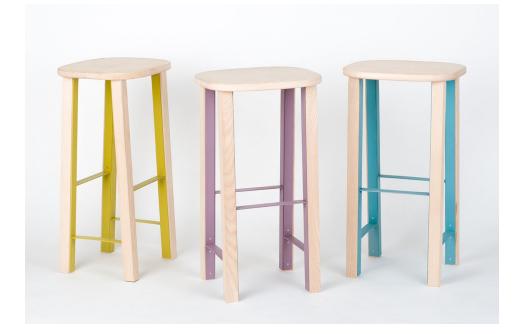

## ANTILOPE

TYPOLOGY: high stool MATERIAL: wood / iron YEAR: 2016 PHOTO: Emanuele Chiaverini

Mario Alessiani presents its last product Antilope, designed for the Italian company Offiseria.

Antilope is a flat pack high stool made of a metal structure that support its wooden parts. Every functional part is showen and it is the main sign of its design, highlighted with colors, and becomes at the same time structure and aestethics of the object. No glue and no joints, it is mounted just with screws. The result is a solid high stool, easy to mount and easy to deliver.