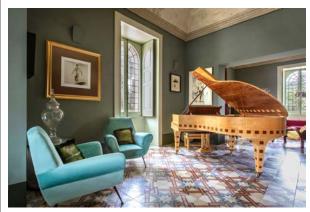

The fiddlers by Adored & Adorned Mixed media

Horoscope ft. Diana Vickers, Coffee Table by Adored & Adorned Mixed media

| Furniture, Lighting, Accessories         |                                                                                                                             |
|------------------------------------------|-----------------------------------------------------------------------------------------------------------------------------|
| Lighting                                 | Lee Broom (castle bathrooms) Massimo Maci (exterior lighting and lounge glass lamps) Fornasetti (lounge and in some suites) |
| Beds                                     | Timothy Oulton beds<br>Conran pure linen bedding                                                                            |
| Tapware                                  | IB Rubinetti                                                                                                                |
| Sofas                                    | Arketipo (lounge and cinema)                                                                                                |
| Accessories / Decorative Objects / Other | Bechstein Piano<br>Tom Dixon<br>Jonathan Adler<br>Fornesetti                                                                |
| Sound System                             | Sonance and Sonos (exterior) Marshall (internal including one per guest suite)                                              |