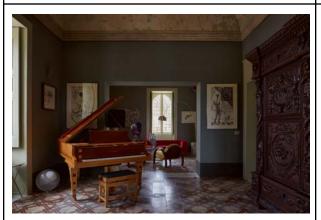

Behind piano, left Title unknown by John Turner Gouache Acrylic on canvas

Behind piano, right The Ilead by Adolfo Arenas Pencil Drawing

Left Surfing Elvis by David Scheinmann Photographic Print

Either side of the arch The Ilead by Adolfo Arenas Pencil Drawing