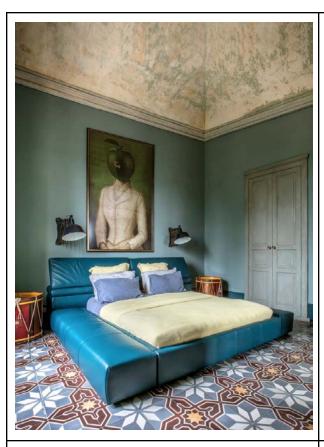

The fiddlers by Adored & Adorned Mixed media

Horoscope ft. Diana Vickers, Coffee Table by Adored & Adorned Mixed media

| Furniture, Lighting, Accessories         |                                                                                                                             |
|------------------------------------------|-----------------------------------------------------------------------------------------------------------------------------|
| Lighting                                 | Lee Broom (castle bathrooms) Massimo Maci (exterior lighting and lounge glass lamps) Fornasetti (lounge and in some suites) |
| Beds                                     | Timothy Oulton beds<br>Conran pure linen bedding                                                                            |
| Tapware                                  | IB Rubinetti                                                                                                                |
| Sofas                                    | Arketipo (lounge and cinema)                                                                                                |
| Accessories / Decorative Objects / Other | Bechstein Piano<br>Tom Dixon<br>Jonathan Adler<br>Fornesetti                                                                |
| Sound System                             | Sonance and Sonos (exterior) Marshall (internal including one per guest suite)                                              |