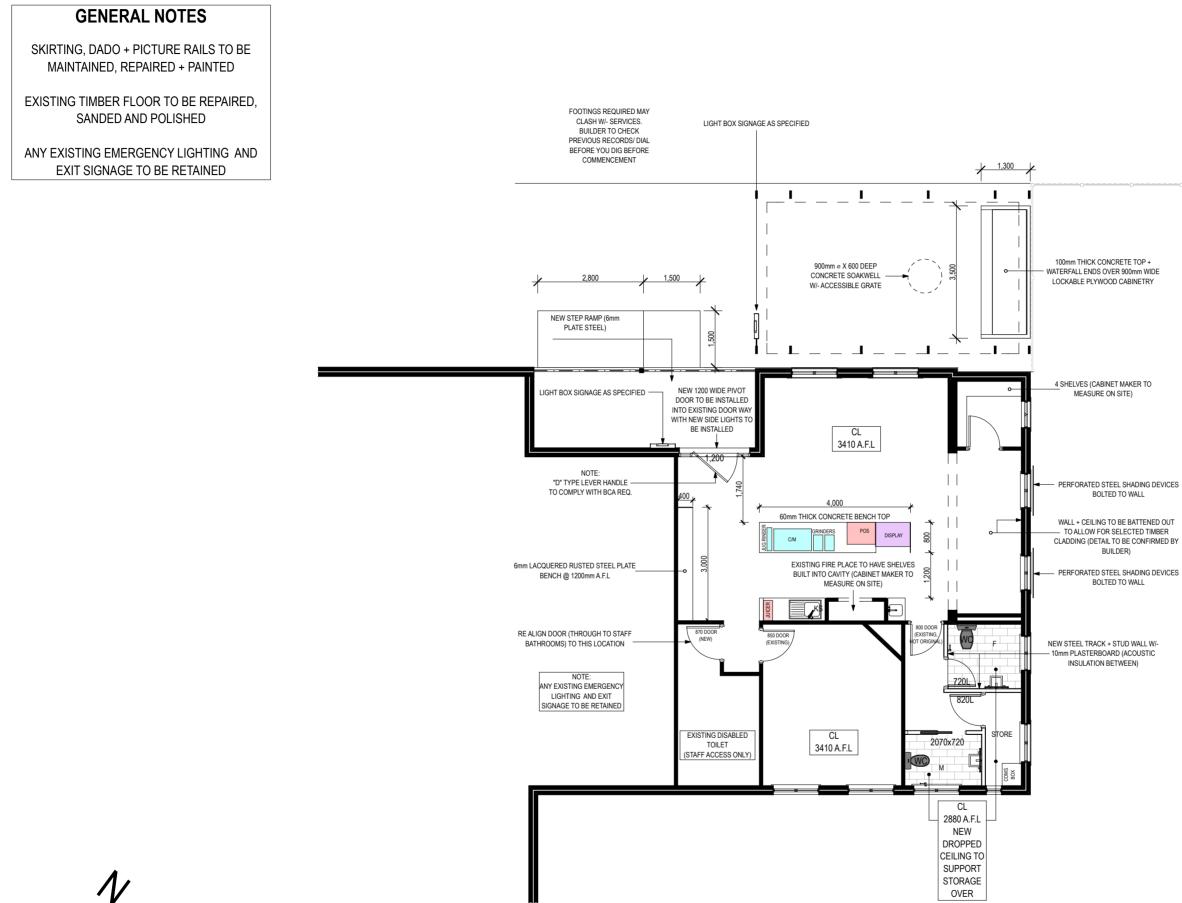

| /Users/                                                                                                                                                | Sage                                          | Cafe/Ar       | chiCAD            | /Rev B                                       | 0/Odyss<br>16008 S | Sage Ca              | fe Rev                | B.pln   | /16008 |
|--------------------------------------------------------------------------------------------------------------------------------------------------------|-----------------------------------------------|---------------|-------------------|----------------------------------------------|--------------------|----------------------|-----------------------|---------|--------|
| spaceodysseydesign                                                                                                                                     |                                               |               |                   |                                              |                    |                      |                       |         |        |
| e: admin@spaceodysseydesign.com<br>m: 0433 858 196                                                                                                     |                                               |               |                   |                                              |                    |                      |                       |         |        |
| ARE                                                                                                                                                    |                                               | : ww          | v.spa             | ceod                                         | yssey              | desig                | n.coi                 | m       |        |
|                                                                                                                                                        |                                               |               |                   |                                              |                    |                      |                       |         |        |
| LAN                                                                                                                                                    | D D                                           | ETA           | ILS               | :                                            |                    |                      |                       |         |        |
|                                                                                                                                                        |                                               |               |                   |                                              |                    |                      |                       |         |        |
| NOT                                                                                                                                                    | ES:                                           |               |                   |                                              |                    |                      |                       |         |        |
|                                                                                                                                                        |                                               |               |                   |                                              |                    |                      |                       |         |        |
|                                                                                                                                                        | 1                                             |               |                   |                                              |                    |                      |                       |         |        |
| Β                                                                                                                                                      | ۸ſ                                            | ۸ſ            | ٨ſ                | ٨ſ                                           |                    |                      |                       |         |        |
| DATE                                                                                                                                                   | 09/08/16                                      | 08/09/16      | 23/11/16          | 07/03/17                                     |                    |                      |                       |         |        |
| NOTES                                                                                                                                                  | CONCEPT SKETCH                                | PLANNING APP. | BATHROOM LAY OUTS | REVISED ALFRESCO DESIGN                      |                    |                      |                       |         |        |
| The B<br>constr                                                                                                                                        | eral No<br>uilder sh<br>uction.               | all chec      |                   |                                              |                    |                      |                       |         |        |
| Notify<br>Drawin<br>constr<br>Do not                                                                                                                   | any erro<br>ngs shall<br>uction.<br>t scale d | rawings       |                   |                                              |                    | to the di<br>irposes | esigner.<br>until iss | ued for |        |
| Al boundaries and contours subject to survey<br>Client<br>Sage Cafe<br>Project Name<br>INTERIOR DESIGN (HERITAGE)<br>414 Albany Highway, VICTORIA PARK |                                               |               |                   |                                              |                    |                      |                       |         |        |
|                                                                                                                                                        |                                               | , . ny        | ,u                | <i>,,                                   </i> |                    |                      |                       |         |        |
| Drawing Title:<br><u>Proposed Floor Plan</u><br>1:100                                                                                                  |                                               |               |                   |                                              |                    |                      |                       |         |        |
|                                                                                                                                                        | : 1:10                                        |               |                   |                                              |                    | 23/11                |                       |         |        |
| Status: PLANNING APP. Checked By: JW                                                                                                                   |                                               |               |                   |                                              |                    |                      |                       |         |        |
| , , , , , , , , , , , , , , , , , , , ,                                                                                                                |                                               |               |                   |                                              |                    |                      |                       |         | Rev    |
| IU<br>Plot D:                                                                                                                                          | 00                                            | <u> </u>      |                   |                                              |                    | 5                    | 7/02                  | 2017    | ~      |