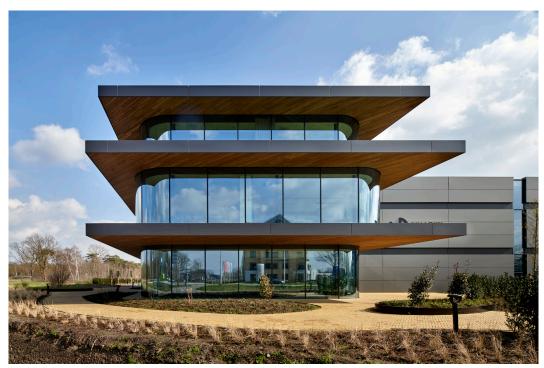

The cantilevered canopies protect the full-glass facades from solar radiation with the aim of preventing excessive heating of the office spaces behind. At the same time, the awnings enhance the panoramic view from the office spaces over the provincial road and towards the forest area on the north side of the building. The top and bottom of the awnings are finished in artificial grass and thermal enhanced Ash wood to enhance the connection with the green context. The front of the awnings is provided with an anodized aluminium composite that continues in the façade of the hall. Pushed inward as a recessed line in the facade with exactly the same height as the awnings. As a result, the office and hall melt together and form a whole instead of being two separated buildings.