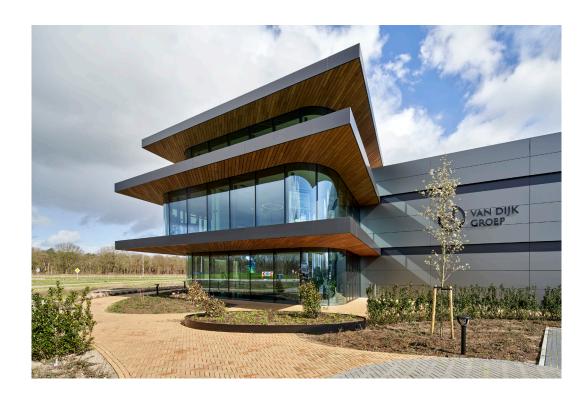

The cantilevered canopies protect the full-glass facades from solar radiation with the aim of preventing excessive heating of the office spaces behind. At the same time, the awnings enhance the panoramic view from the office spaces over the provincial road and towards the forest area on the north side of the building. The top and bottom of the awnings are finished in artificial grass and thermal enhanced Ash wood to enhance the connection with the green context. The front of the awnings is provided with an anodized aluminium composite that continues in the façade of the hall. Pushed inward as a recessed line in the facade with exactly the same height as the awnings. As a result, the office and hall melt together and form a whole instead of being two separated buildings.