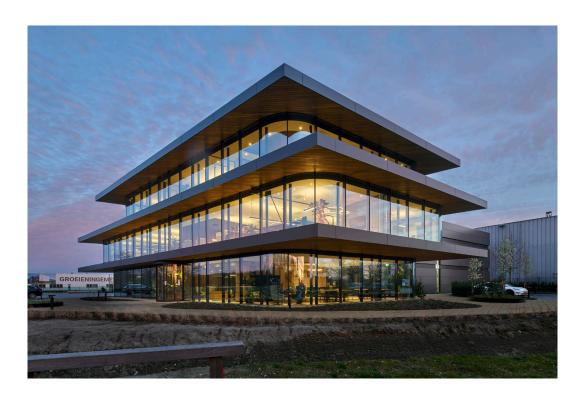

Van Dijk Groep Headquarters

Located at a roundabout, near the village of Gemert, the Netherlands, the new VDG Headquarters building marks the gateway to the local business parks Wolfsveld and Smartpark. VDG consists of multiple construction-related companies. The office building accommodates among others, VDG De La Roy, specialised in custom free form products out of insulation material, contractor VDG Unibouw, VDG Real estate and VDG Solar. In the design process the functional distribution is driven by specific requirements of the diverse companies. VDG De La Roy is located at the ground floor adjacent to the production facility in the hall. The first floor has been enlarged to give VDG Unibouw the desired extra space in order to be able to operate from one single floor. The second floor is the smallest of the three, which functions as a kind of penthouse for VDG Real estate, Solar and management.

The cantilevered canopies protect the full-glass facades from solar radiation with the aim of preventing excessive heating of the office spaces behind. At the same time, the awnings enhance the panoramic view from the office spaces over the provincial road and towards the forest area on the north side of the building. The top and bottom of the awnings are finished in artificial grass and thermal enhanced Ash wood to enhance the connection with the green context. The front of the awnings is provided with an anodized aluminium composite that continues in the façade of the hall. Pushed inward as a recessed line in the facade with exactly the same height as the awnings. As a result, the office and hall melt together and form a whole instead of being two separated buildings.