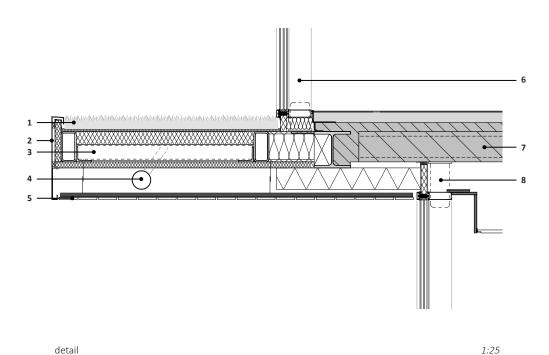

Van Dijk Groep Headquarters

- 1 artificial grass roofing
- 2 aluminium composite
- 3 steel cantilevering console
- 4 internal drainage
- 5 thermal enhanced Ash wood
- 6 curtain wall, structural look
- 7 concrete hollow core slab
- 8 blind mounts

The cantilevered canopies protect the full-glass facades from solar radiation with the aim of preventing excessive heating of the office spaces behind. At the same time, the awnings enhance the panoramic view from the office spaces over the provincial road and towards the forest area on the north side of the building. The top and bottom of the awnings are finished in artificial grass and thermal enhanced Ash wood to enhance the connection with the green context. The front of the awnings is provided with an anodized aluminium composite that continues in the façade of the hall. Pushed inward as a recessed line in the facade with exactly the same height as the awnings. As a result, the office and hall melt together and form a whole instead of being two separated buildings.