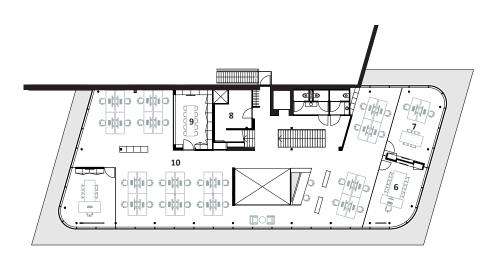

first floor

Van Dijk Groep Headquarters

The main entrance is located on the north side in the middle of the longitudinal façade. This with the aim of strengthening the collective feeling of VDG. Employees of the various companies, management, customers and guests are all entering through this entrance. The lobby and canteen behind it are designed to meet informally and share knowledge. A void has been made in the heart of the building, establishing relation between the entrance area and floors above. The supporting functions, such as kitchen, toilets and wardrobes, have been positioned against the hall with the stairs in front of it forming a central connecting axis. The work and meeting places have been pushed towards the glass facade, so that they take maximum advantage of the light and the view.