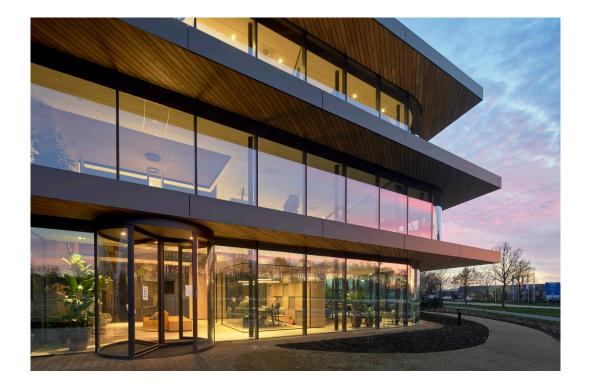

The cantilevered canopies protect the full-glass facades from solar radiation with the aim of preventing excessive heating of the office spaces behind. At the same time, the awnings enhance the panoramic view from the office spaces over the provincial road and towards the forest area on the north side of the building. The top and bottom of the awnings are finished in artificial grass and thermal enhanced Ash wood to enhance the connection with the green context. The front of the awnings is provided with an anodized aluminium composite that continues in the façade of the hall. Pushed inward as a recessed line in the facade with exactly the same height as the awnings. As a result, the office and hall melt together and form a whole instead of being two separated buildings.