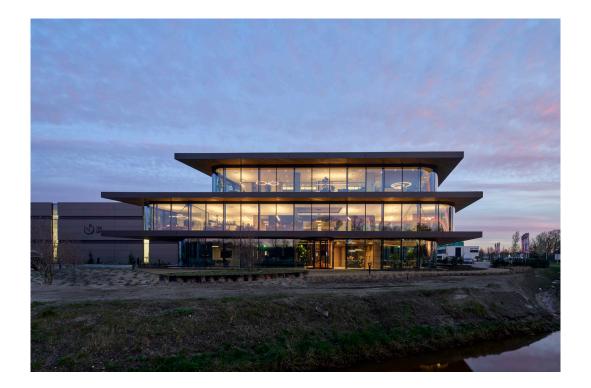

Van Dijk Groep Headquarters

Located at a roundabout, near the village of Gemert, the Netherlands, the new VDG Headquarters building marks the gateway to the local business parks Wolfsveld and Smartpark. VDG consists of multiple construction-related companies. The office building accommodates among others, VDG De La Roy, specialised in custom free form products out of insulation material, contractor VDG Unibouw, VDG Real estate and VDG Solar. In the design process the functional distribution is driven by specific requirements of the diverse companies. VDG De La Roy is located at the ground floor adjacent to the production facility in the hall. The first floor has been enlarged to give VDG Unibouw the desired extra space in order to be able to operate from one single floor. The second floor is the smallest of the three, which functions as a kind of penthouse for VDG Real estate, Solar and management.

The cantilevered canopies protect the full-glass facades from solar radiation with the aim of preventing excessive heating of the office spaces behind. At the same time, the awnings enhance the panoramic view from the office spaces over the provincial road and towards the forest area on the north side of the building. The top and bottom of the awnings are finished in artificial grass and thermal enhanced Ash wood to enhance the connection with the green context. The front of the awnings is provided with an anodized aluminium composite that continues in the façade of the hall. Pushed inward as a recessed line in the facade with exactly the same height as the awnings. As a result, the office and hall melt together and form a whole instead of being two separated buildings.