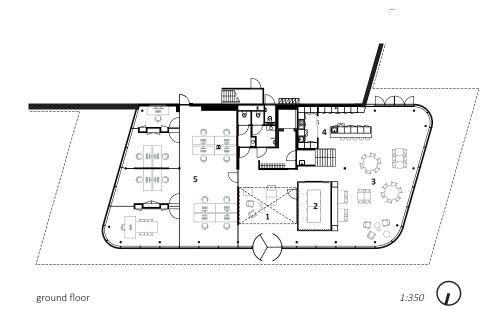

Van Dijk Groep Headquarters

Located at a roundabout, near the village of Gemert, the Netherlands, the new VDG Headquarters building marks the gateway to the local business parks Wolfsveld and Smartpark. VDG consists of multiple construction-related companies. The office building accommodates among others, VDG De La Roy, specialised in custom free form products out of insulation material, contractor VDG Unibouw, VDG Real estate and VDG Solar. In the design process the functional distribution is driven by specific requirements of the diverse companies. VDG De La Roy is located at the ground floor adjacent to the production facility in the hall. The first floor has been enlarged to give VDG Unibouw the desired extra space in order to be able to operate from one single floor. The second floor is the smallest of the three, which functions as a kind of penthouse for VDG Real estate, Solar and management.