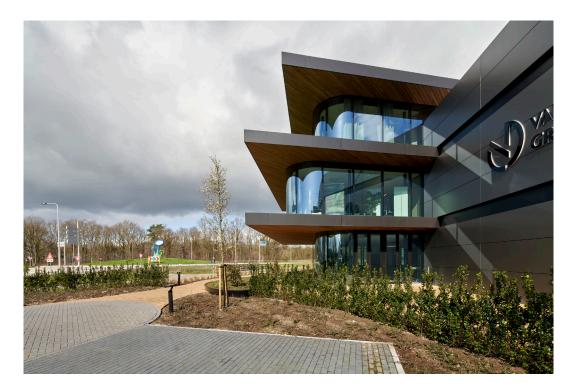

The cantilevered canopies protect the full-glass facades from solar radiation with the aim of preventing excessive heating of the office spaces behind. At the same time, the awnings enhance the panoramic view from the office spaces over the provincial road and towards the forest area on the north side of the building. The top and bottom of the awnings are finished in artificial grass and thermal enhanced Ash wood to enhance the connection with the green context. The front of the awnings is provided with an anodized aluminium composite that continues in the façade of the hall. Pushed inward as a recessed line in the facade with exactly the same height as the awnings. As a result, the office and hall melt together and form a whole instead of being two separated buildings.