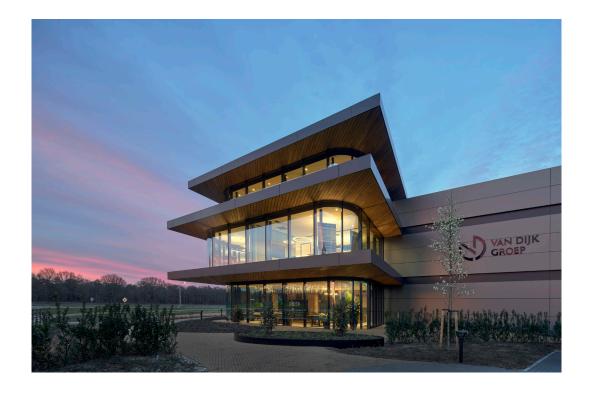

Van Dijk Groep Headquarters

Located at a roundabout, near the village of Gemert, the Netherlands, the new VDG Headquarters building marks the gateway to the local business parks Wolfsveld and Smartpark. VDG consists of multiple construction-related companies. The office building accommodates among others, VDG De La Roy, specialised in custom free form products out of insulation material, contractor VDG Unibouw, VDG Real estate and VDG Solar. In the design process the functional distribution is driven by specific requirements of the diverse companies. VDG De La Roy is located at the ground floor adjacent to the production facility in the hall. The first floor has been enlarged to give VDG Unibouw the desired extra space in order to be able to operate from one single floor. The second floor is the smallest of the three, which functions as a kind of penthouse for VDG Real estate, Solar and management.

The cantilevered canopies protect the full-glass facades from solar radiation with the aim of preventing excessive heating of the office spaces behind. At the same time, the awnings enhance the panoramic view from the office spaces over the provincial road and towards the forest area on the north side of the building. The top and bottom of the awnings are finished in artificial grass and thermal enhanced Ash wood to enhance the connection with the green context. The front of the awnings is provided with an anodized aluminium composite that continues in the façade of the hall. Pushed inward as a recessed line in the facade with exactly the same height as the awnings. As a result, the office and hall melt together and form a whole instead of being two separated buildings.