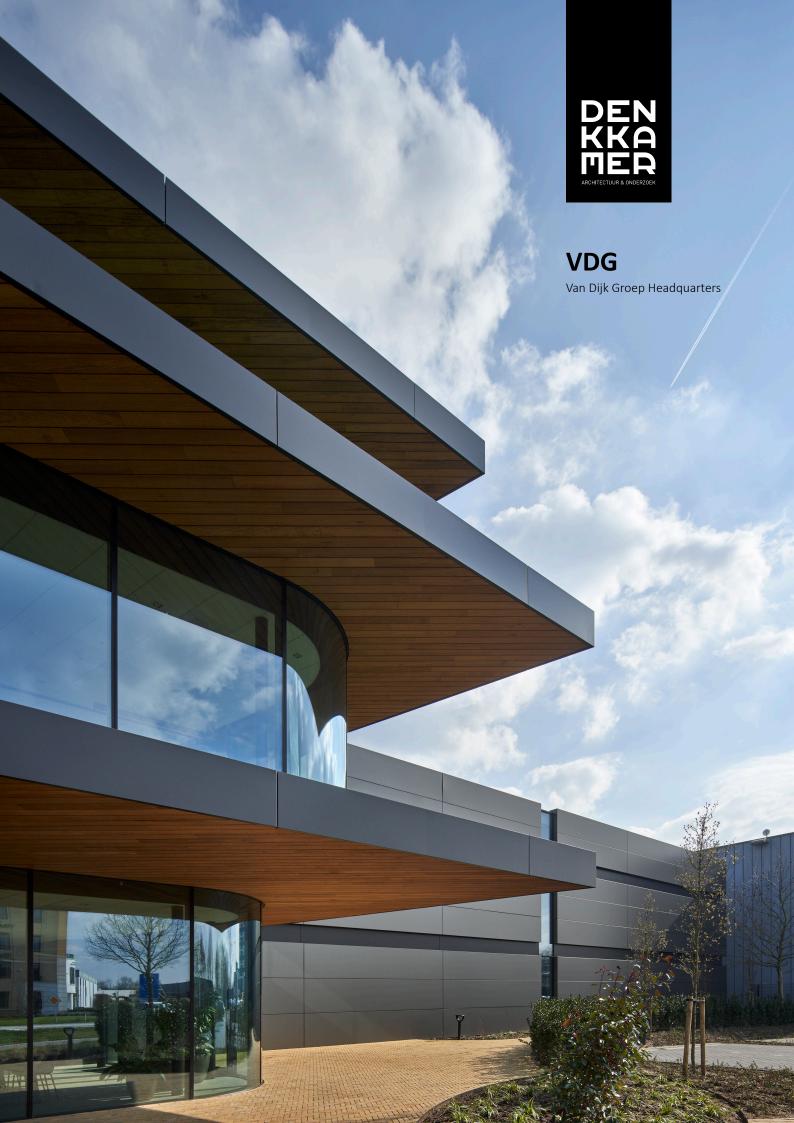

Van Dijk Groep Headquarters

Located at a roundabout, near the village of Gemert, the Netherlands, the new VDG Headquarters building marks the gateway to the local business parks Wolfsveld and Smartpark. VDG consists of multiple construction-related companies. The office building accommodates among others, VDG De La Roy, specialised in custom free form products out of insulation material, contractor VDG Unibouw, VDG Real estate and VDG Solar. In the design process the functional distribution is driven by specific requirements of the diverse companies. VDG De La Roy is located at the ground floor adjacent to the production facility in the hall. The first floor has been enlarged to give VDG Unibouw the desired extra space in order to be able to operate from one single floor. The second floor is the smallest of the three, which functions as a kind of penthouse for VDG Real estate, Solar and management.

The cantilevered canopies protect the full-glass facades from solar radiation with the aim of preventing excessive heating of the office spaces behind. At the same time, the awnings enhance the panoramic view from the office spaces over the provincial road and towards the forest area on the north side of the building. The top and bottom of the awnings are finished in artificial grass and thermal enhanced Ash wood to enhance the connection with the green context. The front of the awnings is provided with an anodized aluminium composite that continues in the façade of the hall. Pushed inward as a recessed line in the facade with exactly the same height as the awnings. As a result, the office and hall melt together and form a whole instead of being two separated buildings.