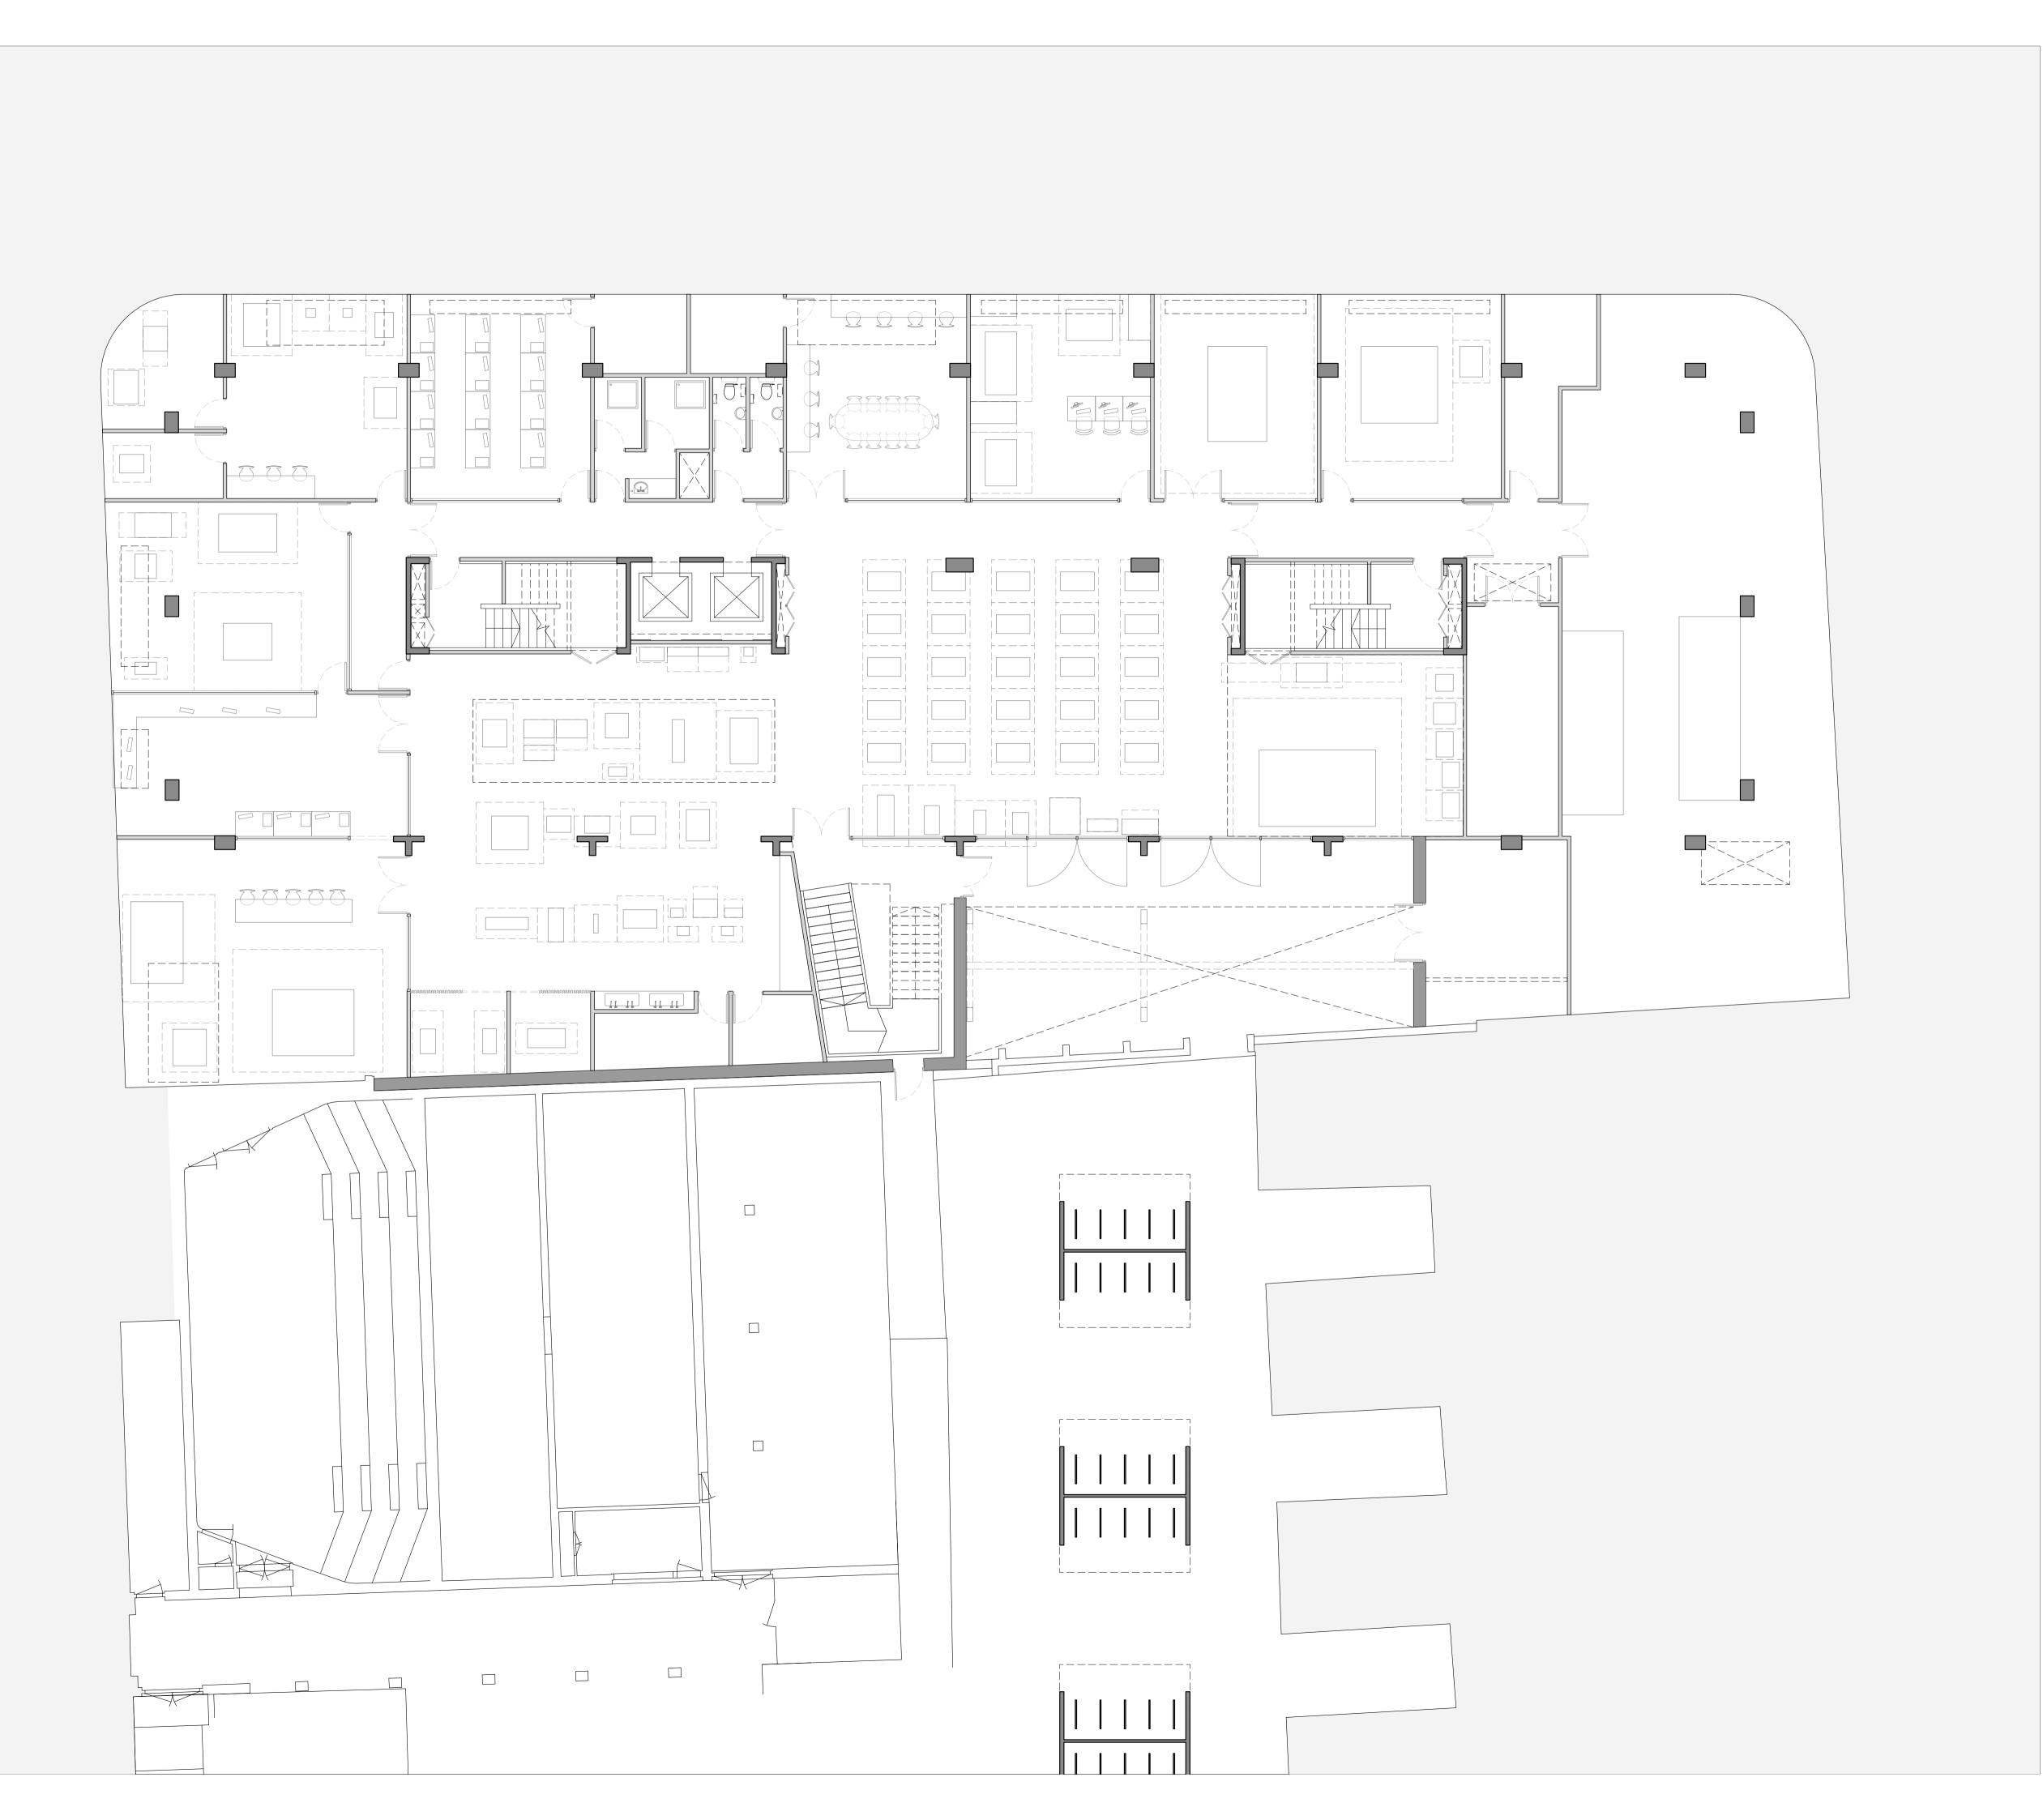

## Hawkins\Brown

159 St John Street mail@
London hawkinsbrown.com
EC1V 4QJ www.
020 7336 8030t hawkinsbrown.com

Project Wates House 22 Gordon Street University College London

Drawing Basement Floor Plan Proposed

| Scale: A1 (A3) | Date       |
|----------------|------------|
| 1:100 (1:200)  | May 2014   |
| Drawn by       | Checked by |
| TC             | TN         |
| Job Number     | Status     |
| 1410           | PLANNING   |

Drawing No. & Revision

1410\_PL\_00\_200\_REV01