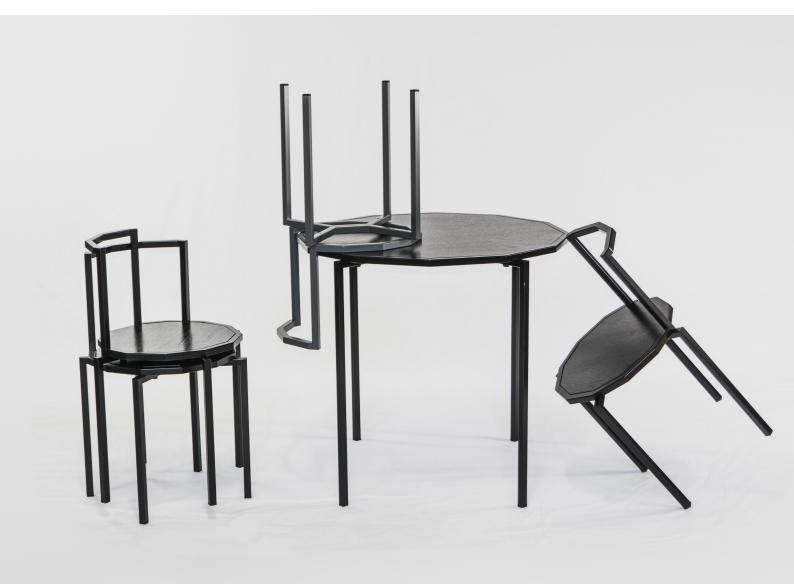

Spidy is a metal chair with wooden seat made from 3d laser cutting of squared tubes.

This chair has been **shaped as a consequence of its manufacturing process**.

We decided to design a chair made with metal tubes though an industrial process but with a feeling that reminds of the bistrot chairs.

The laser cutting on the tube makes possible to create a lot of slots that makes it easy to fold and then soldered.

Spidy has a lot of bendings as a speaker for this technology, a shape that is very complicated to do with traditional toolings.