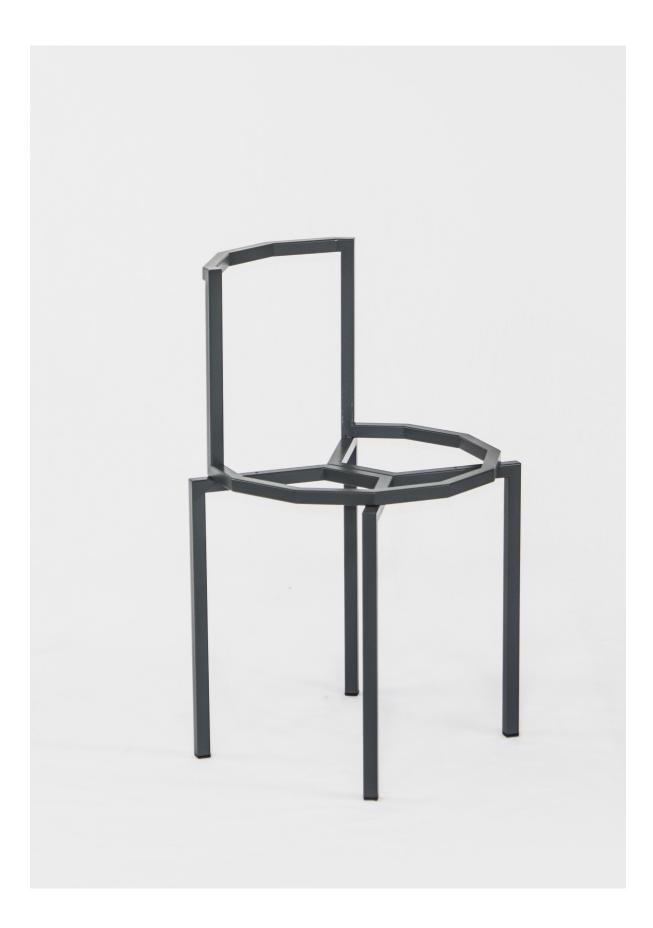

Spidy is a metal chair with wooden seat made from 3d laser cutting of squared tubes.

This chair has been **shaped as a consequence of its manufacturing process**.

We decided to design a chair made with metal tubes though an industrial process but with a feeling that reminds of the bistrot chairs.

The laser cutting on the tube makes possible to create a lot of slots that makes it easy to fold and then soldered.

Spidy has a lot of bendings as a speaker for this technology, a shape that is very complicated to do with traditional toolings.