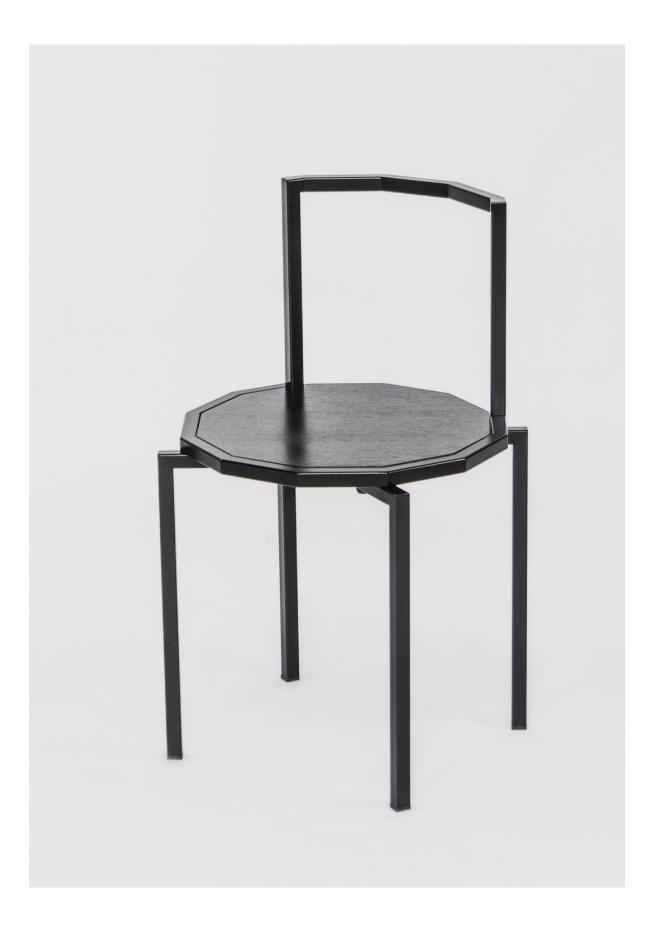

Spidy is a metal chair with wooden seat made from 3d laser cutting of squared tubes.

This chair has been **shaped as a consequence of its manufacturing process**.

We decided to design a chair made with metal tubes though an industrial process but with a feeling that reminds of the bistrot chairs.

The laser cutting on the tube makes possible to create a lot of slots that makes it easy to fold and then soldered.

Spidy has a lot of bendings as a speaker for this technology, a shape that is very complicated to do with traditional toolings.