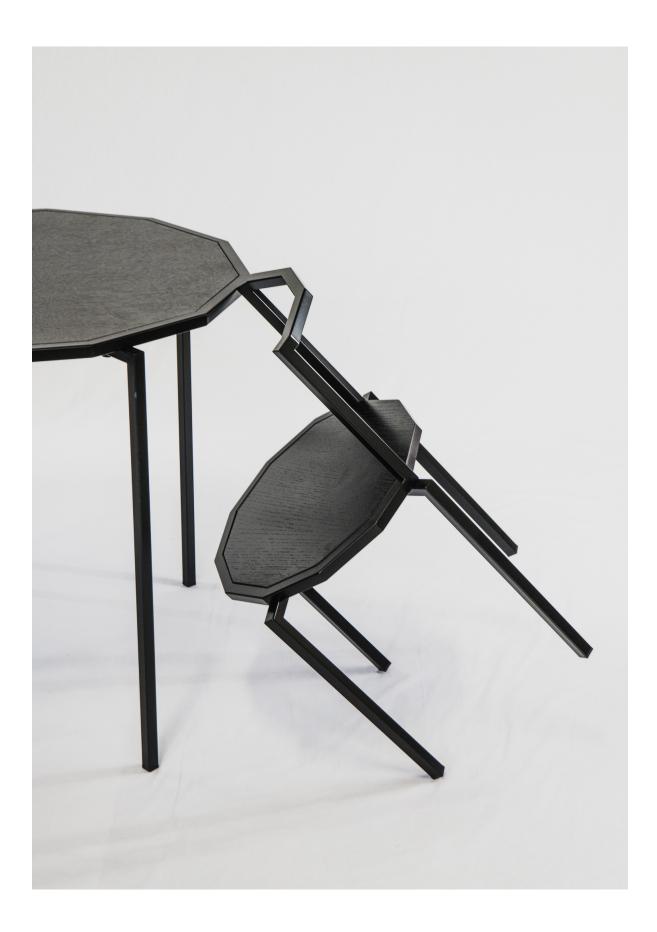

Spidy is a metal chair with wooden seat made from 3d laser cutting of squared tubes.

This chair has been **shaped as a consequence of its manufacturing process**.

We decided to design a chair made with metal tubes though an industrial process but with a feeling that reminds of the bistrot chairs.

The laser cutting on the tube makes possible to create a lot of slots that makes it easy to fold and then soldered.

Spidy has a lot of bendings as a speaker for this technology, a shape that is very complicated to do with traditional toolings.