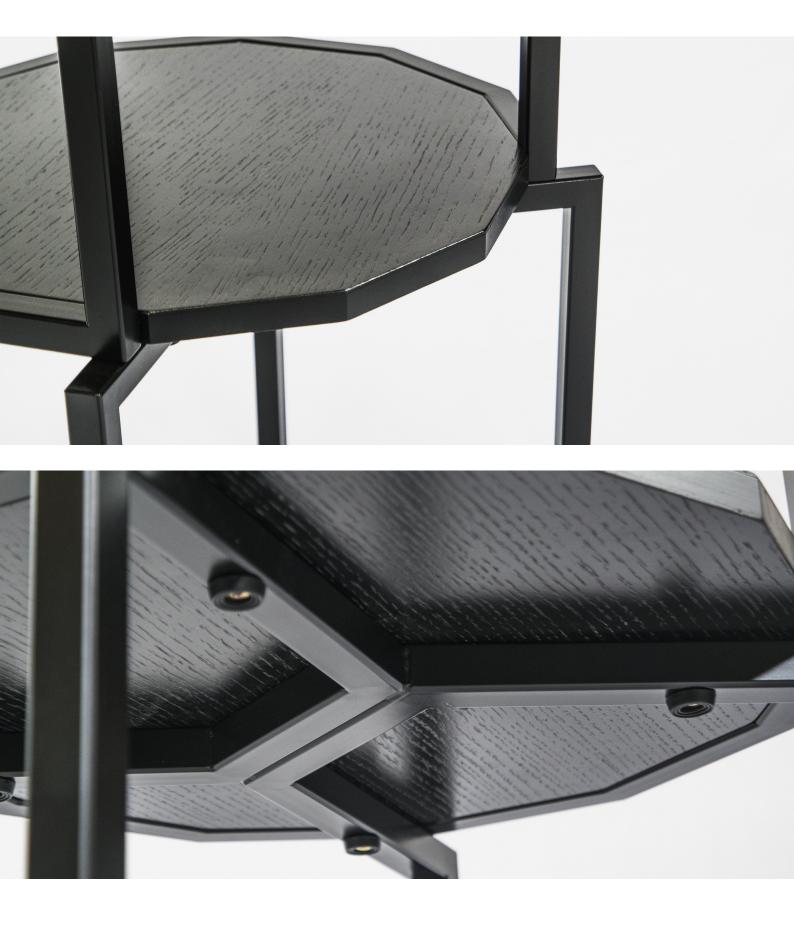

The laser cutting on the tube makes possible to create a lot of slots that makes it easy to fold and then soldered.

Spidy has a lot of bendings as a speaker for this technology, a shape that is very complicated to do with traditional toolings.