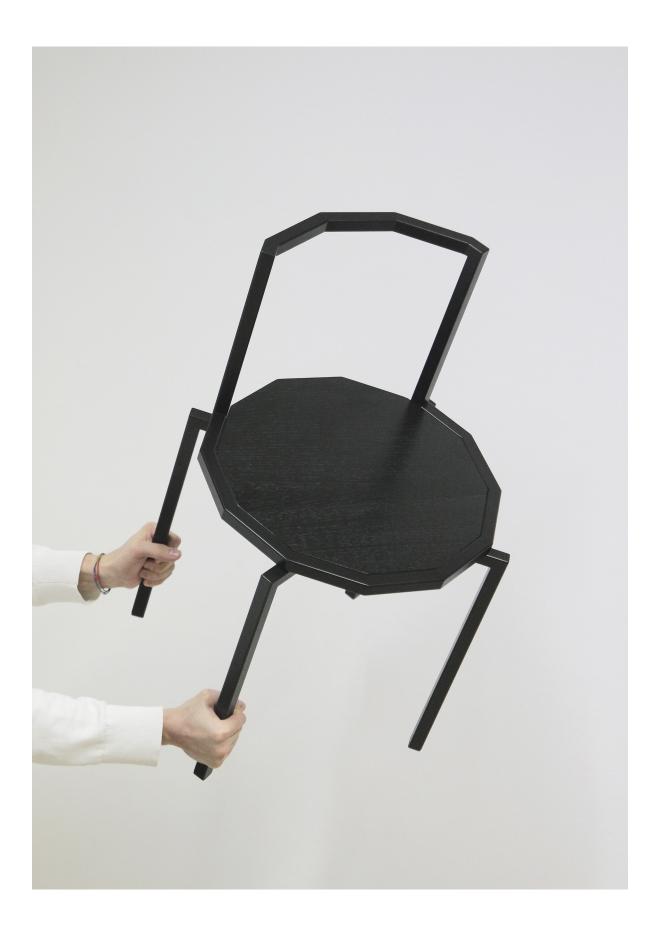

Spidy is a metal chair with wooden seat made from 3d laser cutting of squared tubes.

This chair has been **shaped as a consequence of its manufacturing process**.

We decided to design a chair made with metal tubes though an industrial process but with a feeling that reminds of the bistrot chairs.

The laser cutting on the tube makes possible to create a lot of slots that makes it easy to fold and then soldered.

Spidy has a lot of bendings as a speaker for this technology, a shape that is very complicated to do with traditional toolings.