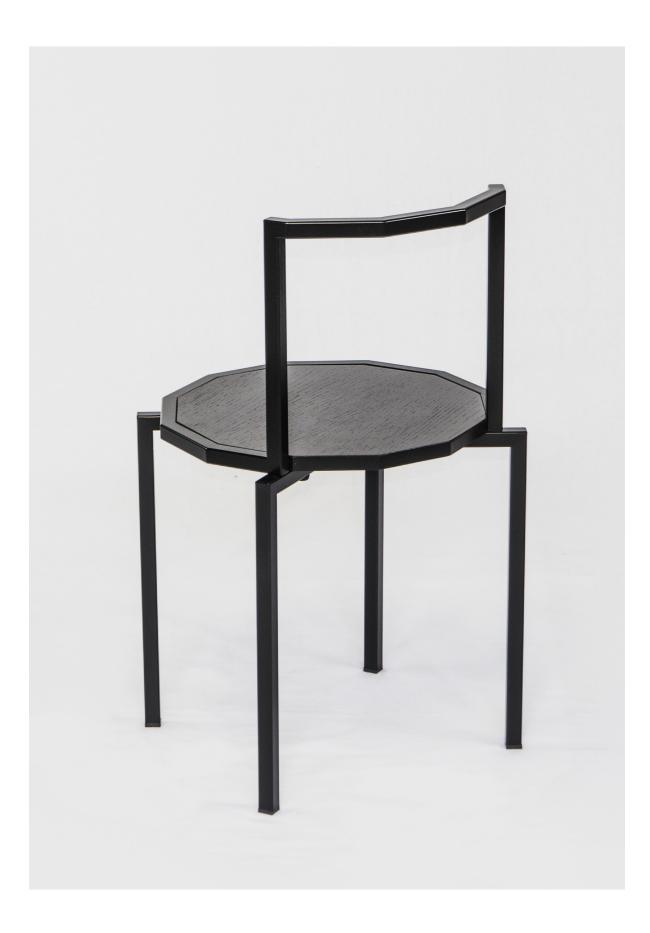

Spidy is a metal chair with wooden seat made from 3d laser cutting of squared tubes.

This chair has been **shaped as a consequence of its manufacturing process**.

We decided to design a chair made with metal tubes though an industrial process but with a feeling that reminds of the bistrot chairs.

The laser cutting on the tube makes possible to create a lot of slots that makes it easy to fold and then soldered.

Spidy has a lot of bendings as a speaker for this technology, a shape that is very complicated to do with traditional toolings.