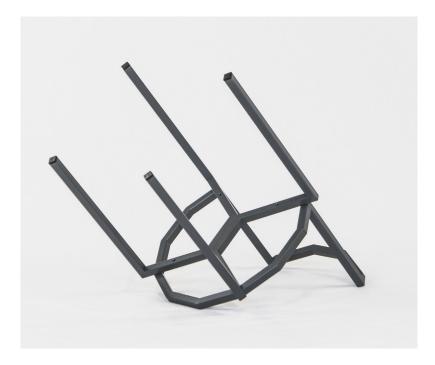

Spidy is a metal chair with wooden seat made from 3d laser cutting of squared tubes.

This chair has been **shaped as a consequence of its manufacturing process**.

We decided to design a chair made with metal tubes though an industrial process but with a feeling that reminds of the bistrot chairs.

The laser cutting on the tube makes possible to create a lot of slots that makes it easy to fold and then soldered.

Spidy has a lot of bendings as a speaker for this technology, a shape that is very complicated to do with traditional toolings.