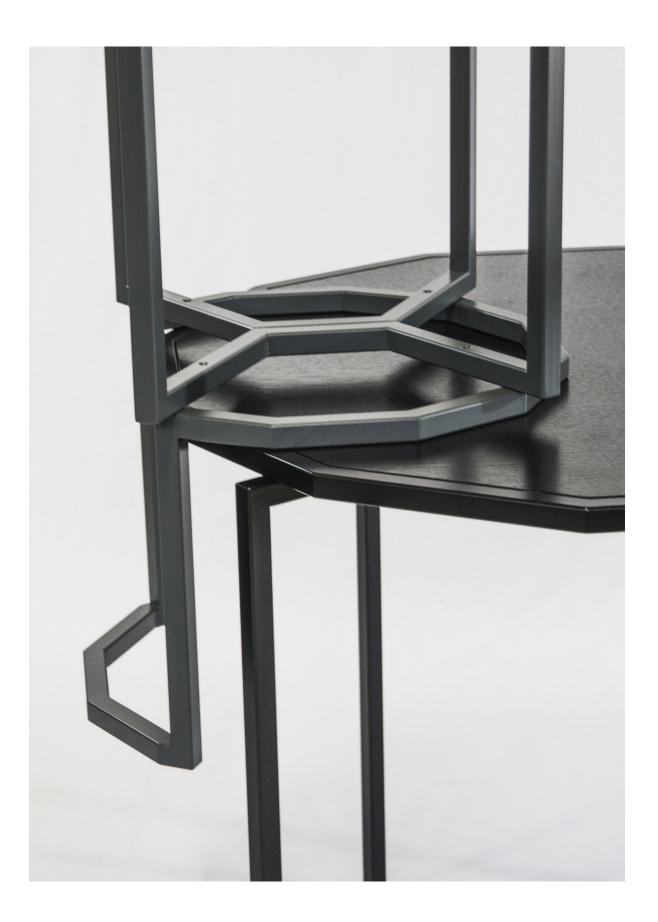

Spidy is a metal chair with wooden seat made from 3d laser cutting of squared tubes.

This chair has been **shaped as a consequence of its manufacturing process**.

We decided to design a chair made with metal tubes though an industrial process but with a feeling that reminds of the bistrot chairs.

The laser cutting on the tube makes possible to create a lot of slots that makes it easy to fold and then soldered.

Spidy has a lot of bendings as a speaker for this technology, a shape that is very complicated to do with traditional toolings.