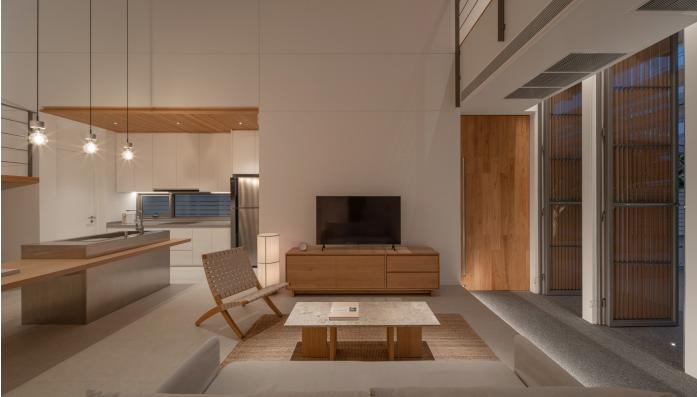

The space is designed as two distinct areas: the communal space as an open plan and double volume configuration where the family can spend time together. With a limited building area, personal space for each resident/individual user is kept at a minimum to allow for a larger shared area to spend time and use as a family.