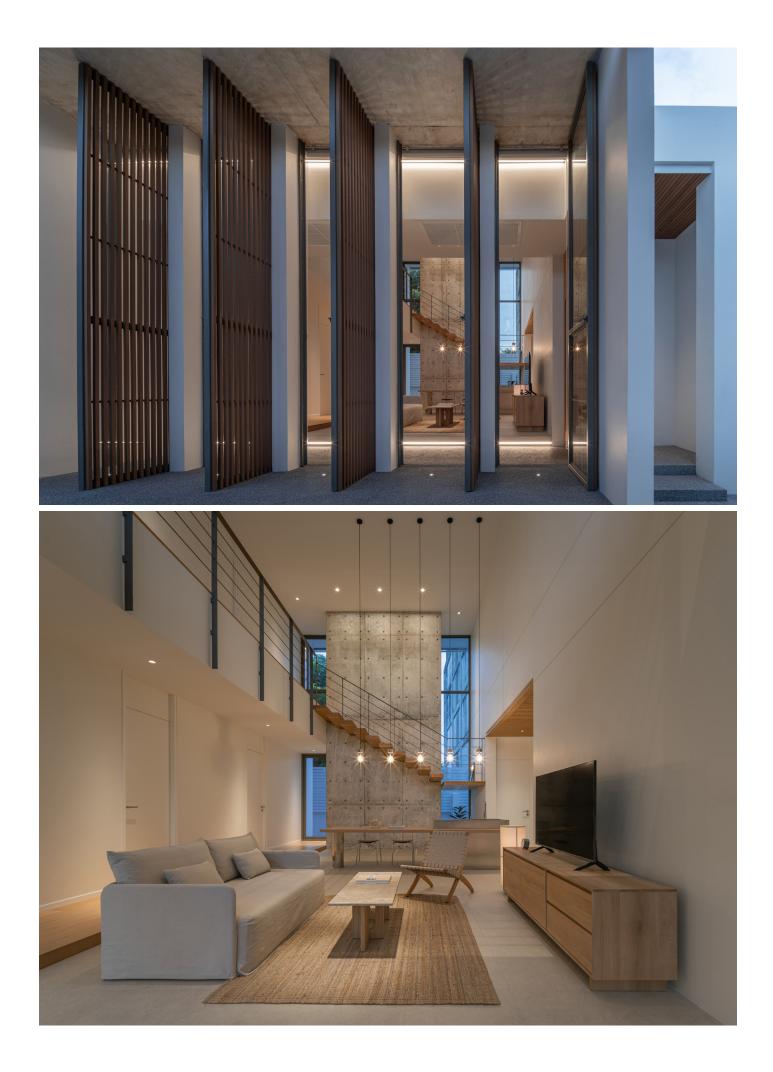

To maximize natural light and ventilation, we utilized full height windows on the North facade. Wooden louvers are incorporated to ensure privacy whilst acting as the main facade for residence. The house is set back from the public road to further the sense of private enclosure whilst minimizing exposure to pollution and the need to relocate an existing tree.

The space is designed as two distinct areas: the communal space as an open plan and double volume configuration where the family can spend time together. With a limited building area, personal space for each resident/individual user is kept at a minimum to allow for a larger shared area to spend time and use as a family.