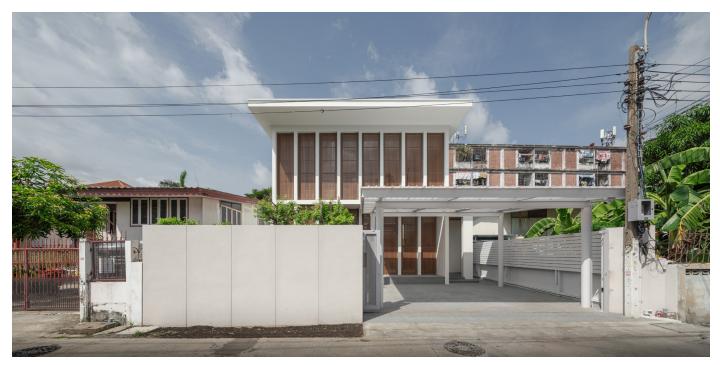

## MASOOK HOUSE

Masook House is a two-story residence for a family of three - father, mother and daughter (Masook). Located within a tight-knit community in Samutprakarn, Thailand. The surrounding environment includes varying wooden and concrete structures from 3-storey townhouses to low-rise apartments. The openings on the Masook House facade reflects this context, designed to become a part of, and in harmony with its surrounding community.

To maximize natural light and ventilation, we utilized full height windows on the North facade. Wooden louvers are incorporated to ensure privacy whilst acting as the main facade for residence. The house is set back from the public road to further the sense of private enclosure whilst minimizing exposure to pollution and the need to relocate an existing tree.