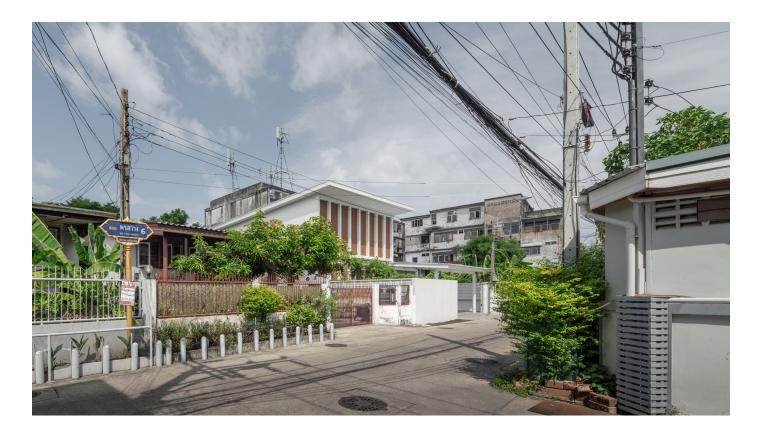

## MASOOK HOUSE

Masook House is a two-story residence for a family of three - father, mother and daughter (Masook). Located within a tight-knit community in Samutprakarn, Thailand. The surrounding environment includes varying wooden and concrete structures from 3-storey townhouses to low-rise apartments. The openings on the Masook House facade reflects this context, designed to become a part of, and in harmony with its surrounding community.

To maximize natural light and ventilation, we utilized full height windows on the North facade. Wooden louvers are incorporated to ensure privacy whilst acting as the main facade for residence. The house is set back from the public road to further the sense of private enclosure whilst minimizing exposure to pollution and the need to relocate an existing tree.