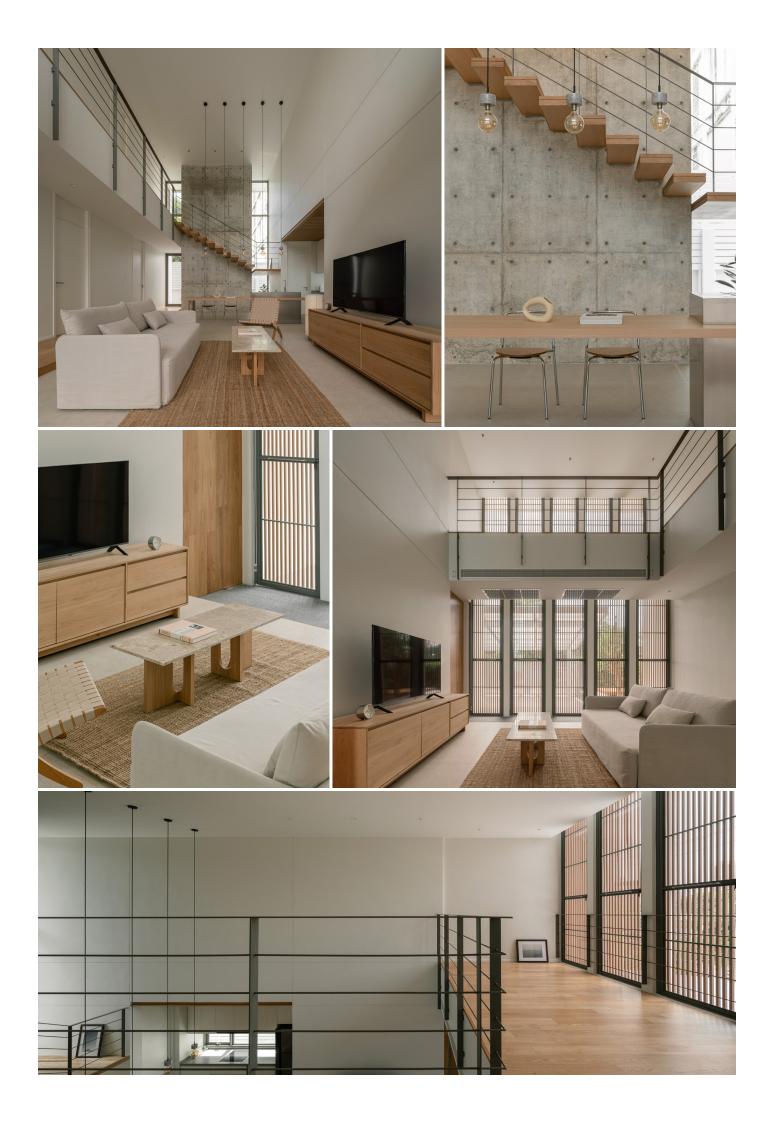

To maximize natural light and ventilation, we utilized full height windows on the North facade. Wooden louvers are incorporated to ensure privacy whilst acting as the main facade for residence. The house is set back from the public road to further the sense of private enclosure whilst minimizing exposure to pollution and the need to relocate an existing tree.

The space is designed as two distinct areas: the communal space as an open plan and double volume configuration where the family can spend time together. With a limited building area, personal space for each resident/individual user is kept at a minimum to allow for a larger shared area to spend time and use as a family.