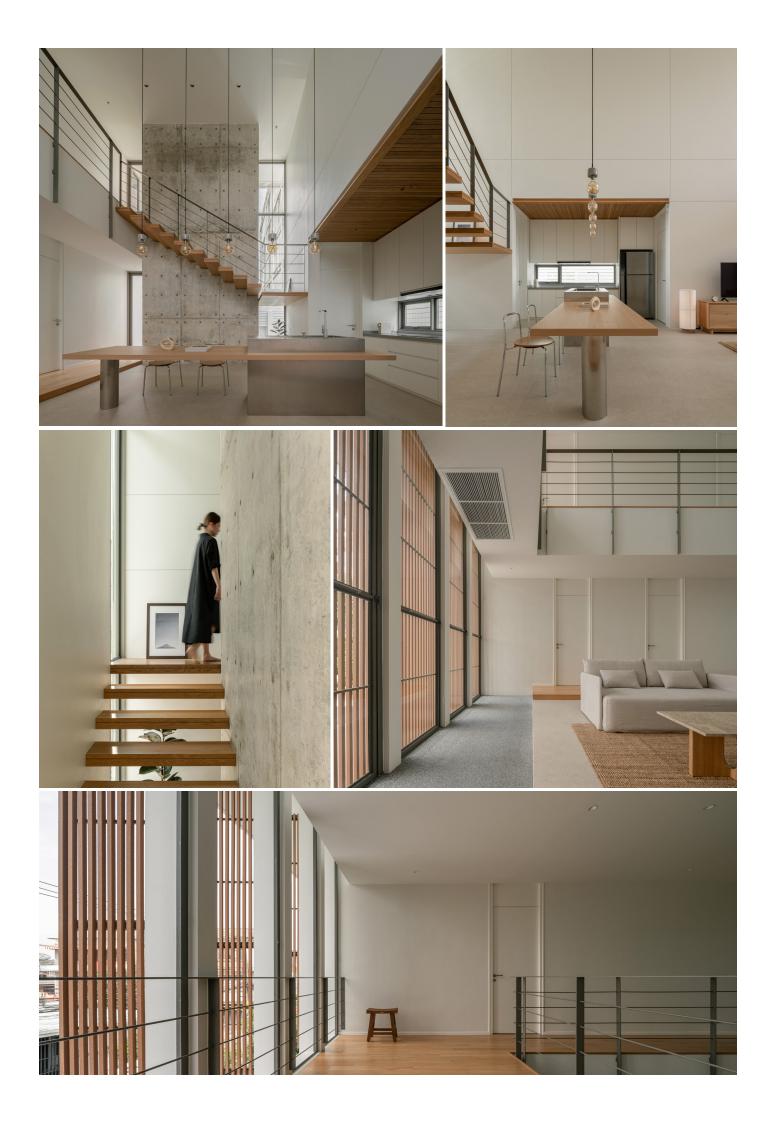

To maximize natural light and ventilation, we utilized full height windows on the North facade. Wooden louvers are incorporated to ensure privacy whilst acting as the main facade for residence. The house is set back from the public road to further the sense of private enclosure whilst minimizing exposure to pollution and the need to relocate an existing tree.

The space is designed as two distinct areas: the communal space as an open plan and double volume configuration where the family can spend time together. With a limited building area, personal space for each resident/individual user is kept at a minimum to allow for a larger shared area to spend time and use as a family.