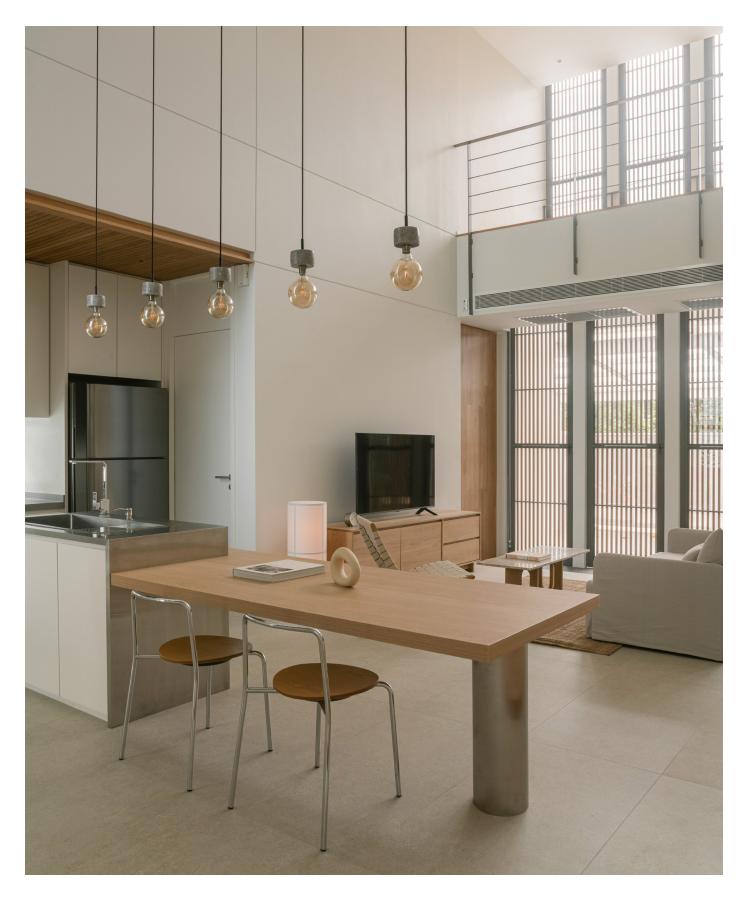

To maximize natural light and ventilation, we utilized full height windows on the North facade. Wooden louvers are incorporated to ensure privacy whilst acting as the main facade for residence. The house is set back from the public road to further the sense of private enclosure whilst minimizing exposure to pollution and the need to relocate an existing tree.

The space is designed as two distinct areas: the communal space as an open plan and double volume configuration where the family can spend time together. With a limited building area, personal space for each resident/individual user is kept at a minimum to allow for a larger shared area to spend time and use as a family.