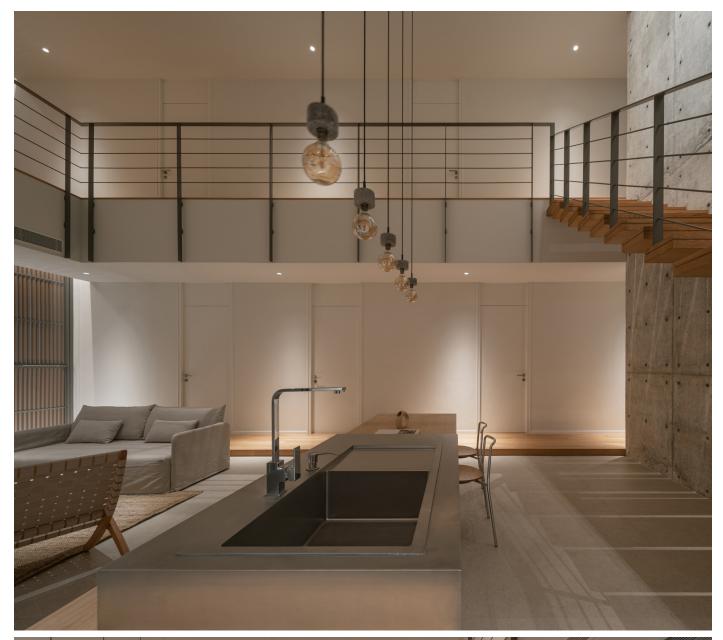

To maximize natural light and ventilation, we utilized full height windows on the North facade. Wooden louvers are incorporated to ensure privacy whilst acting as the main facade for residence. The house is set back from the public road to further the sense of private enclosure whilst minimizing exposure to pollution and the need to relocate an existing tree.

The space is designed as two distinct areas: the communal space as an open plan and double volume configuration where the family can spend time together. With a limited building area, personal space for each resident/individual user is kept at a minimum to allow for a larger shared area to spend time and use as a family.