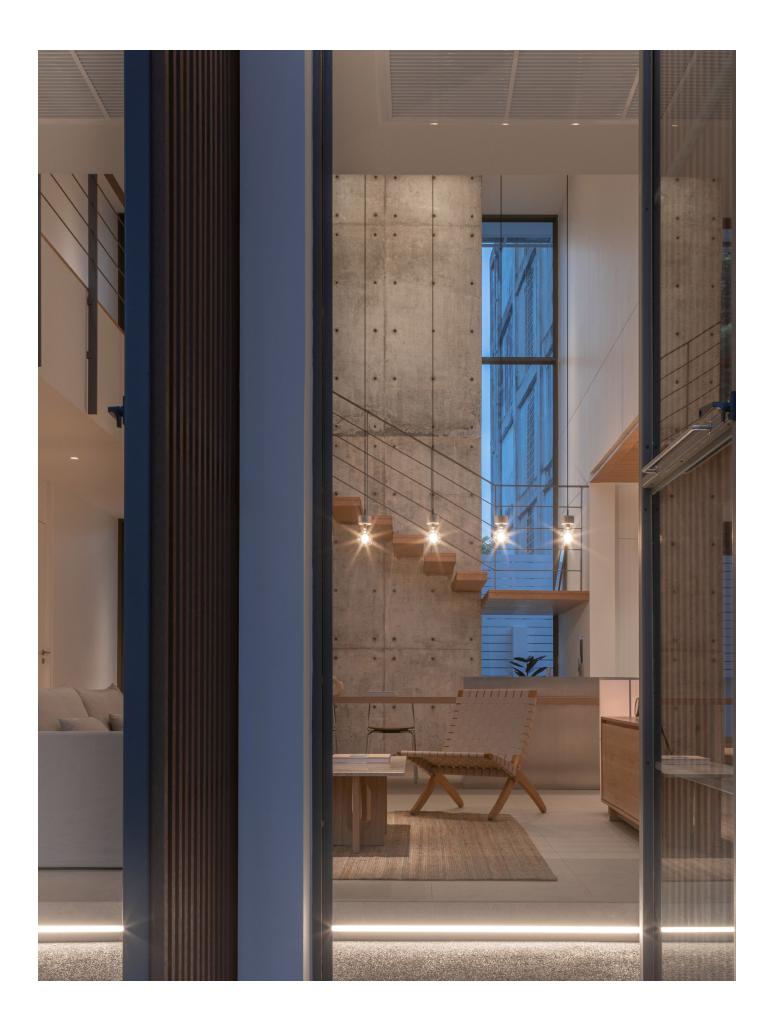

To maximize natural light and ventilation, we utilized full height windows on the North facade. Wooden louvers are incorporated to ensure privacy whilst acting as the main facade for residence. The house is set back from the public road to further the sense of private enclosure whilst minimizing exposure to pollution and the need to relocate an existing tree.

The space is designed as two distinct areas: the communal space as an open plan and double volume configuration where the family can spend time together. With a limited building area, personal space for each resident/individual user is kept at a minimum to allow for a larger shared area to spend time and use as a family.