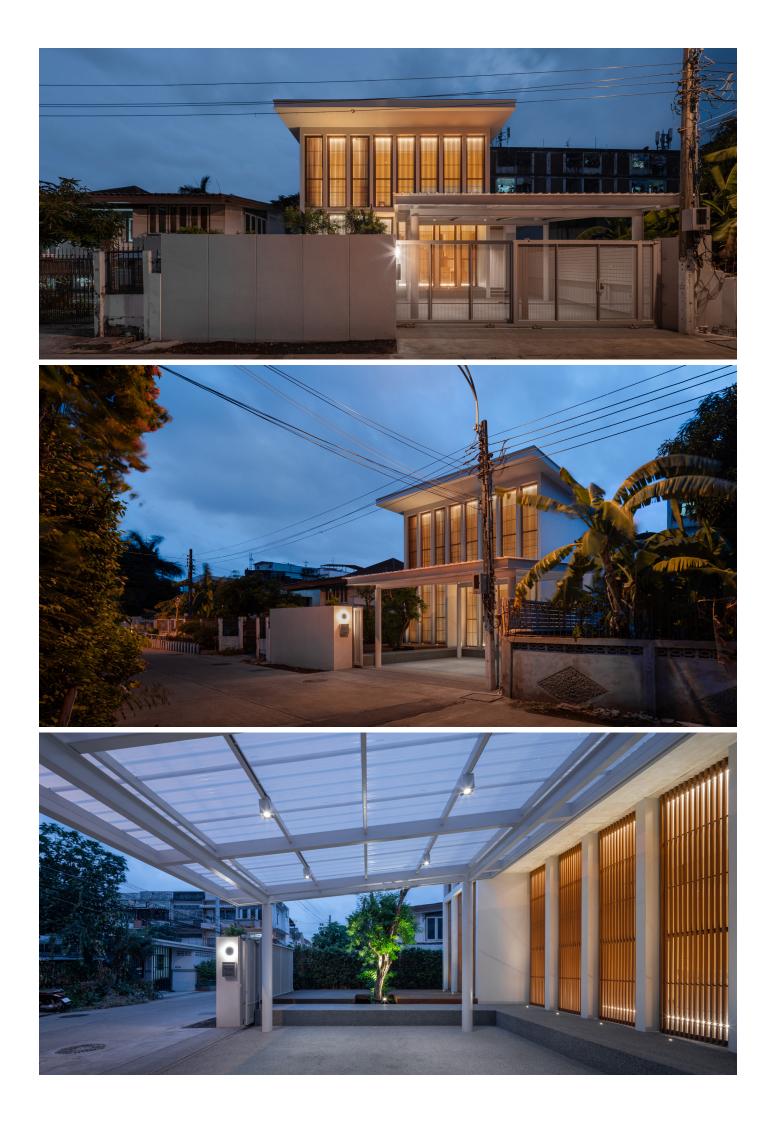

To maximize natural light and ventilation, we utilized full height windows on the North facade. Wooden louvers are incorporated to ensure privacy whilst acting as the main facade for residence. The house is set back from the public road to further the sense of private enclosure whilst minimizing exposure to pollution and the need to relocate an existing tree.