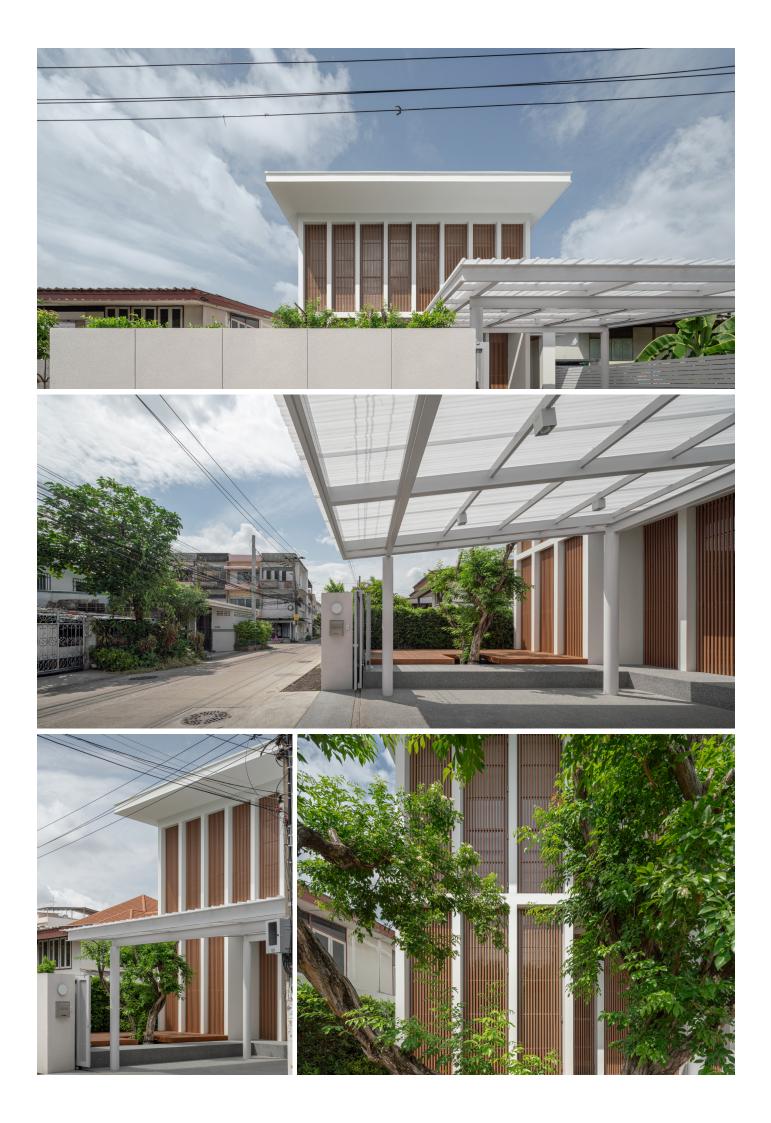

To maximize natural light and ventilation, we utilized full height windows on the North facade. Wooden louvers are incorporated to ensure privacy whilst acting as the main facade for residence. The house is set back from the public road to further the sense of private enclosure whilst minimizing exposure to pollution and the need to relocate an existing tree.

The space is designed as two distinct areas: the communal space as an open plan and double volume configuration where the family can spend time together. With a limited building area, personal space for each resident/individual user is kept at a minimum to allow for a larger shared area to spend time and use as a family.