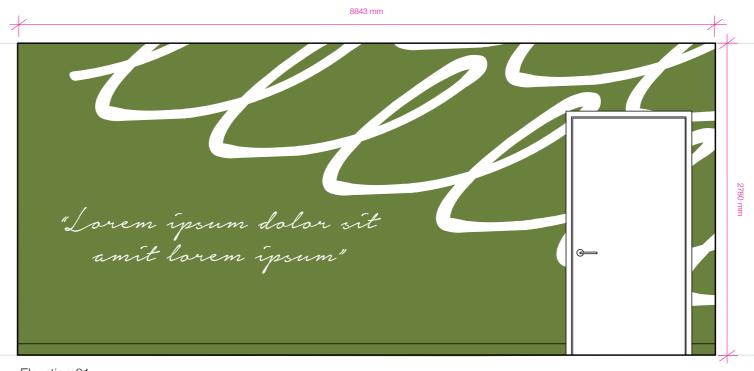

#### $1F\,Wall\,\,Opportunities\,\hbox{-}\,\,{\sf Graphical}\,\,{\sf Treatment}$

Elevation 01

Elevation 02

GRAPHIC DECAL PATTERN APPLIED DIRECTLY TO THE WALL. COLOUR TO MATCH PANTONE 548 C
NB: ELEVATION NOT TO SCALE

SUPPLIERS TO CONFIRM ALL MEASUREMENTS ON-SITE. SUPPLIERS FINAL ARTWORK TO BE APPROVED BY BJD.

CURRENTLY ON HOLD UNTIL FURTHER NOTICE