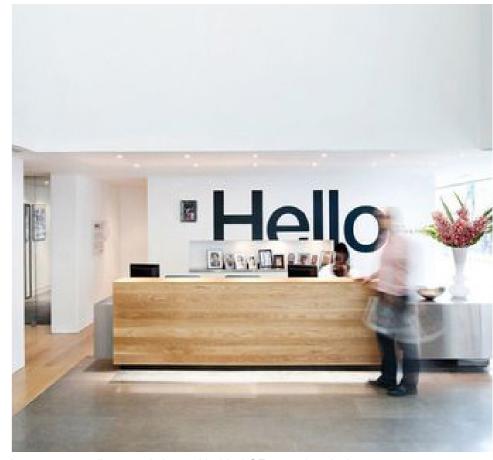

# Ground Floor Lobby...

#### $GF\ Lobby\ \text{-}\ \mathsf{Entrance}\ \text{-}\ \mathsf{Back}\ \mathsf{Panel}$

Large freestanding panel situated behind GF reception desk

Large freestanding panel with graphic decal applied to front face