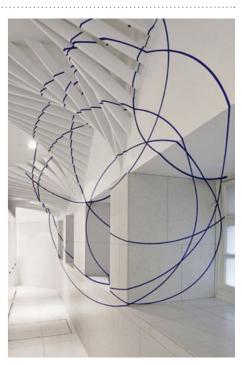

#### $GF\ Lobby$ - Void Area

VOID AREA ELEVATION: GRAPHIC DECAL PATTERN APPLIED DIRECTLY TO THE WALL SURFACES THROUGHOUT THE ENTIRE VOID AREA WRAPPING IN PARTS TO FLOOR. COLOUR TO MATCH PANTONE 5635 C

NB: ELEVATION NOT TO SCALE

Lifts...

Inspiration

**GF LIFT ELEVATION:** GRAPHIC DECAL PATTERN APPLIED DIRECTLY TO THE WALL WRAPPING IN PARTS TO FLOOR AND CEILING. COLOUR TO MATCH PANTONE 5635 C

NB: ELEVATION NOT TO SCALE

SUPPLIERS TO CONFIRM ALL MEASUREMENTS ON-SITE. SUPPLIERS FINAL ARTWORK TO BE APPROVED BY BJD.