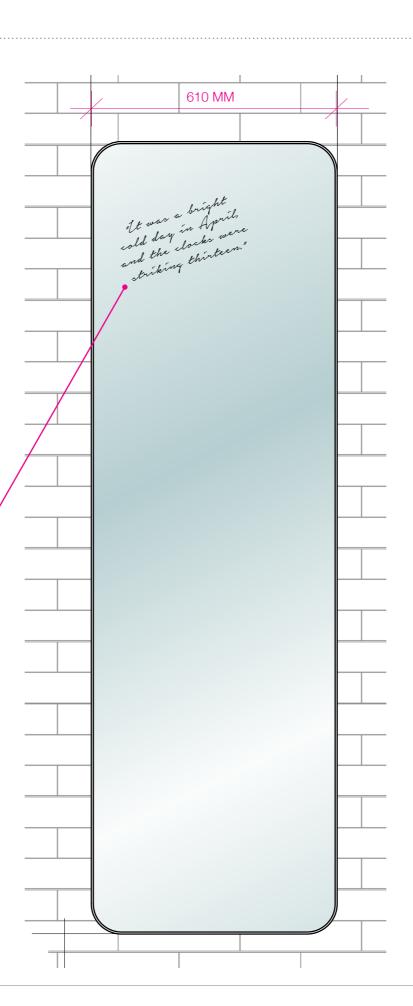

#### WC'S Mirror Messaging

"It was a bright of the clocks were and the clocks whiteen."

striking

300 mm Approx

GRAPHIC DECAL PATTERN APPLIED DIRECTLY TO THE WALL. COLOUR TO MATCH PANTONE BLACK 6 C
NB: ELEVATION NOT TO SCALE

Black applied mirror decal signage