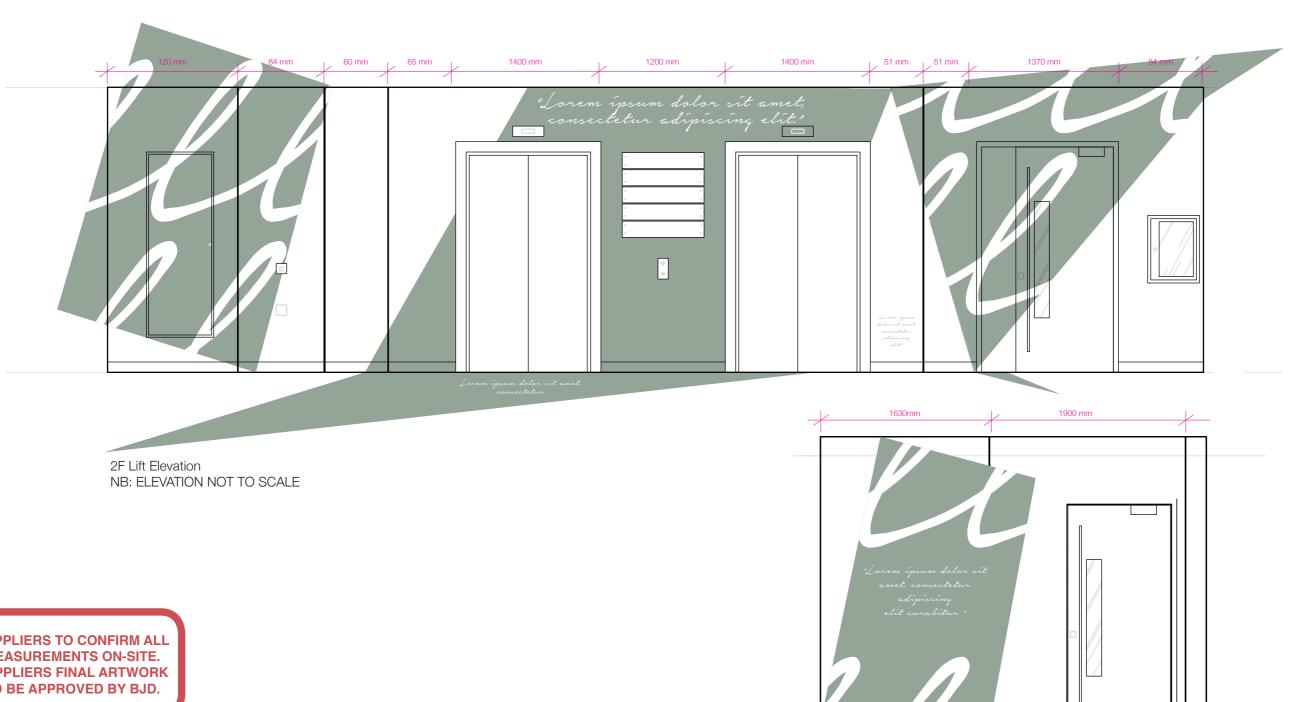

Render of 1st Floor lift Lobby Space

3D View of 1st Floor lift Lobby Space

2F Lift Elevation NB: ELEVATION NOT TO SCALE

SUPPLIERS TO CONFIRM ALL MEASUREMENTS ON-SITE. SUPPLIERS FINAL ARTWORK TO BE APPROVED BY BJD.

**2F LIFT ELEVATION:** GRAPHIC DECAL PATTERN APPLIED DIRECTLY TO THE WALL WRAPPING IN PARTS TO FLOOR AND CEILING. COLOUR TO MATCH PANTONE 649 C

NB: ELEVATION NOT TO SCALE

2F Internal Door Elevation NB: Elevation not to scale