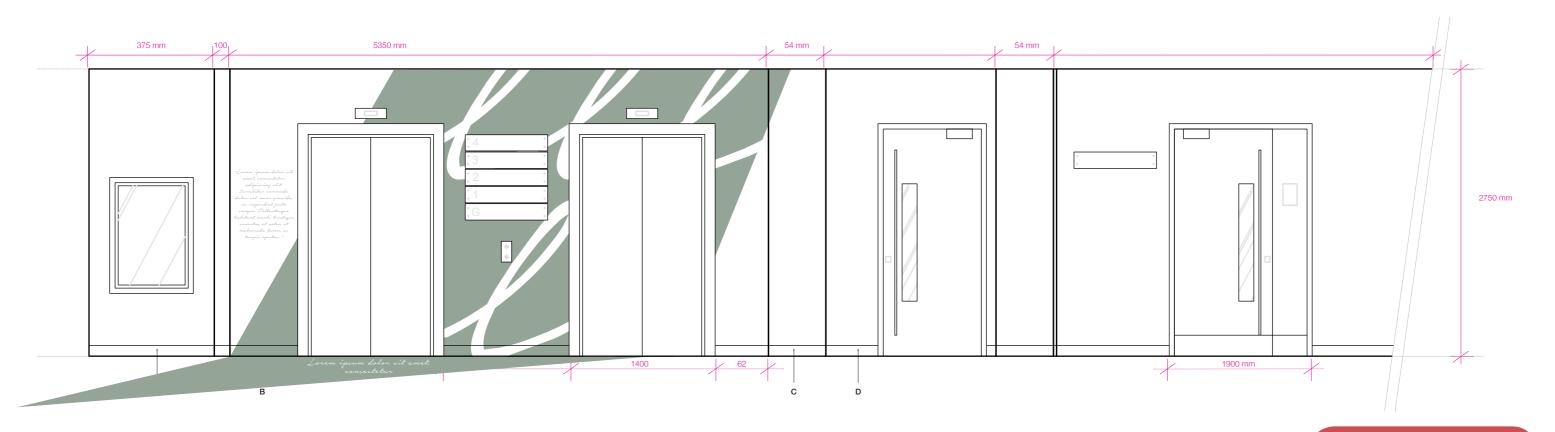

Lifts...

Inspiration

**GF LIFT ELEVATION:** GRAPHIC DECAL PATTERN APPLIED DIRECTLY TO THE WALL WRAPPING IN PARTS TO FLOOR AND CEILING. COLOUR TO MATCH PANTONE 5635 C

NB: ELEVATION NOT TO SCALE

SUPPLIERS TO CONFIRM ALL MEASUREMENTS ON-SITE. SUPPLIERS FINAL ARTWORK TO BE APPROVED BY BJD.