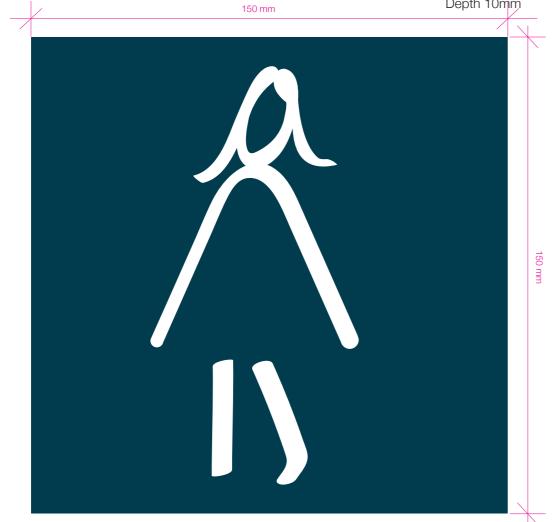

## WC Signage - Pictogramme style

Eye level - 3D signs applied directly to doors powder coated metal 3D icons
Depth 10mm

POWDER COATED METAL WITH WHITE DECAL APPLIED. SPRAYED TO COLOUR MATCH PANTONE 548 C

## WC Signage - Colour coordinated to suit each floor

Depth of signage: 120mm

Colour coordinating to tea point zones