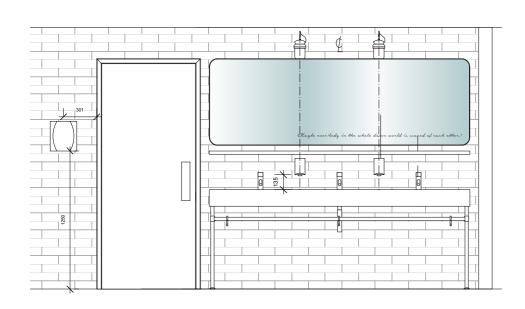

## WC Signage - Colour coordinated to suit each floor

Depth of signage: 120mm

Colour coordinating to tea point zones