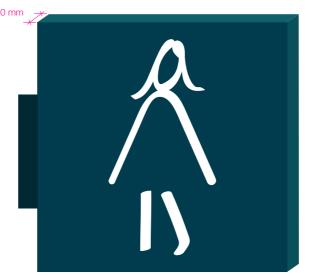

## WC Signage - Pictogramme style

Eye level - 3D signs applied directly to doors powder coated metal 3D icons
Depth 10mm

POWDER COATED METAL WITH WHITE DECAL APPLIED. SPRAYED TO COLOUR MATCH PANTONE 548 C

## WC Signage - Colour coordinated to suit each floor

Depth of signage: 120mm

Colour coordinating to tea point zones