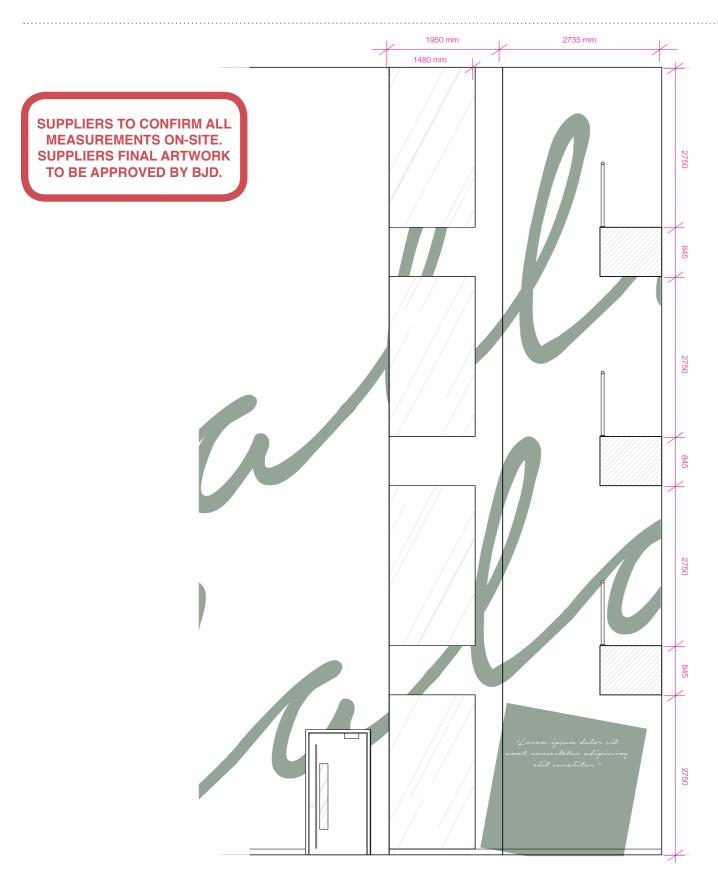

#### $1F\,Wall\,\,Opportunities\,\hbox{-}\,\,{\sf Graphical}\,\,{\sf Treatment}$

Elevation 01

Elevation 02

GRAPHIC DECAL PATTERN APPLIED DIRECTLY TO THE WALL. COLOUR TO MATCH PANTONE 548 C
NB: ELEVATION NOT TO SCALE

SUPPLIERS TO CONFIRM ALL MEASUREMENTS ON-SITE. SUPPLIERS FINAL ARTWORK TO BE APPROVED BY BJD.

CURRENTLY ON HOLD UNTIL FURTHER NOTICE