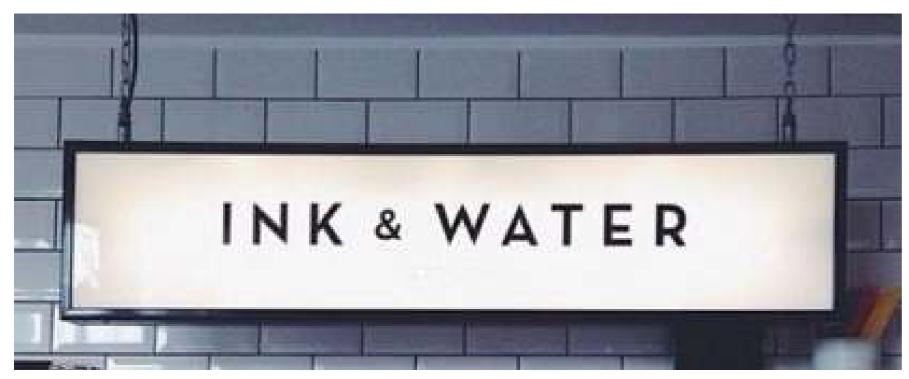

#### Hanging 'Neighbourhood' Signage - Look and Feel

High level suspended sign: Illuminated

DOUBLE SIDED INTERNALLY ILLUMINATED HANGING SIGNAGE WITH FRONT APPLIED VINYL LETTERING TO COLOUR MATCH PANTONE BLACK 6 C.
MATTE BLACK ENCASING TO MATCH EXISTING FURNITURE, SUSPENDED BY BLACK METAL CHAIN POWER SUPPLY REQUIRED