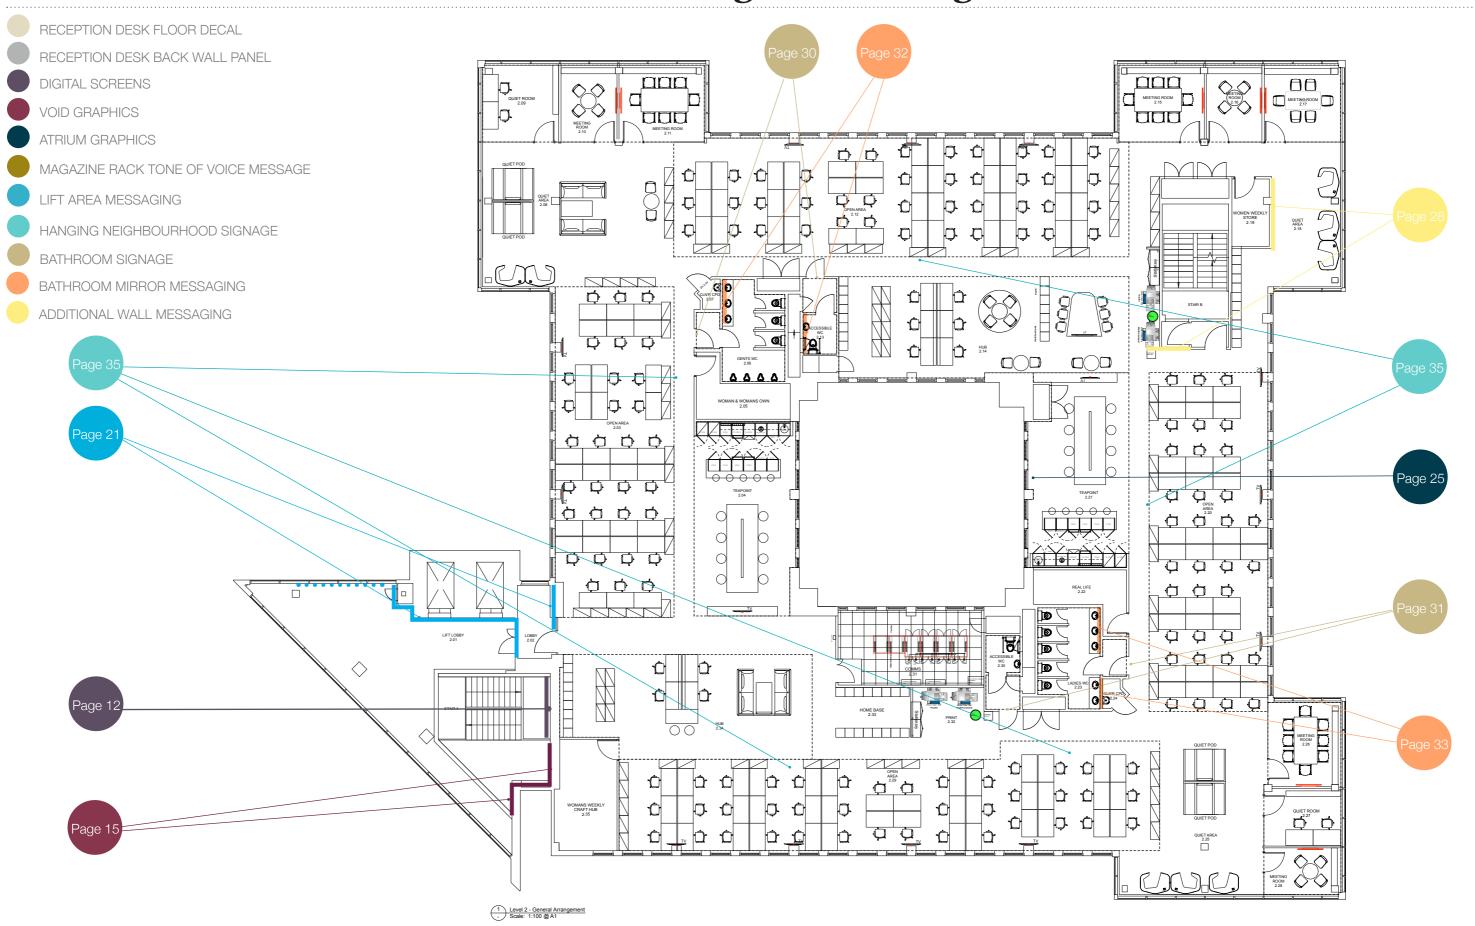

LETTERING TO COLOUR MATCH PANTONE BLACK 6 C.
MATTE BLACK ENCASING TO MATCH EXISTING FURNITURE, SUSPENDED BY BLACK METAL CHAIN POWER SUPPLY REQUIRED



High level suspended sign: Suspended non illuminated



Wall mounted non-illuminated high level 'Neighborhood' signage



#### Hanging 'Neighbourhood' Signage - Specifications



#### Hanging 'Neighbourhood' Signage - 9 X Hanging Signs Overview

Women's Lifestyle Finance Technology Deal Life Homes Production Television Facilities 1 X Generic sign to incorporate HR/Corp Comms/Legal and The executive

Summary in plan ...

#### $Navigation\ of\ Neighborhoods\ \hbox{- GF General Arrangement Plan}$





#### Navigation of Neighborhoods - Level 01 General Arrangement Plan





#### Navigation of Neighborhoods - Level 02 General Arrangement Plan





#### Navigation of Neighborhoods - Level 03 General Arrangement





Thank You!