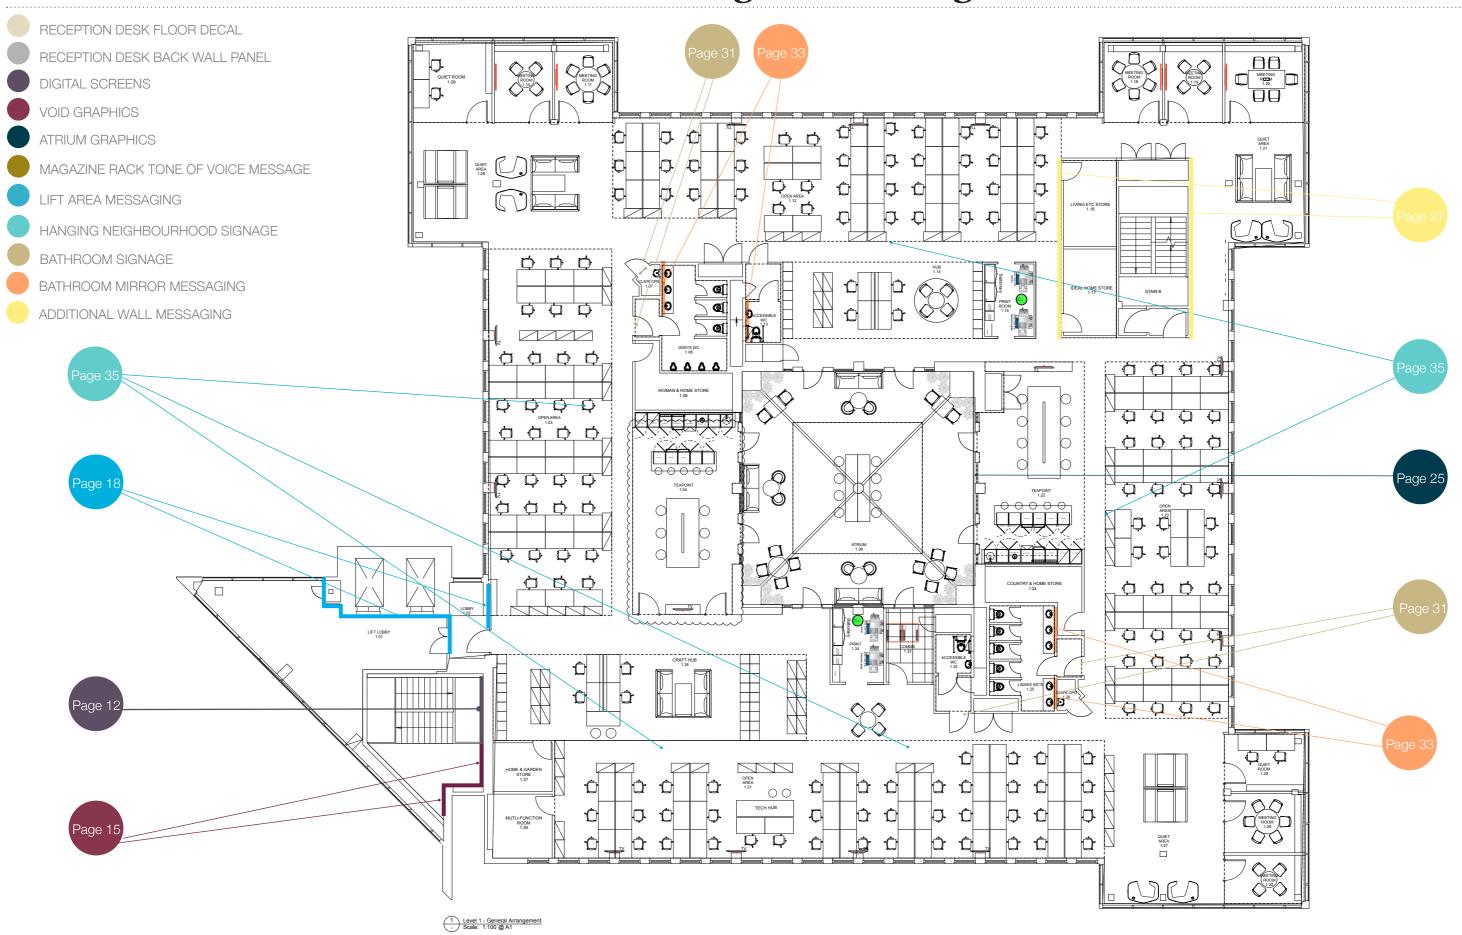

UBLE SIDED INTERNALLY ILLUMINATED HANGING SIGNAGE WITH FRONT APPLIED VINYL LETTERING TO COLOUR MATCH PANTONE BLACK 6 C.
MATTE BLACK ENCASING TO MATCH EXISTING FURNITURE, SUSPENDED BY BLACK METAL CHAIN POWER SUPPLY REQUIRED



High level suspended sign: Suspended non illuminated



Wall mounted non-illuminated high level 'Neighborhood' signage



#### Hanging 'Neighbourhood' Signage - Specifications



#### Hanging 'Neighbourhood' Signage - 9 X Hanging Signs Overview

Women's Lifestyle Finance Technology Deal Life Homes Production Television Facilities 1 X Generic sign to incorporate HR/Corp Comms/Legal and The executive

Summary in plan ...

#### $Navigation\ of\ Neighborhoods\ \hbox{- GF General Arrangement Plan}$





#### Navigation of Neighborhoods - Level 01 General Arrangement Plan





#### Navigation of Neighborhoods - Level 02 General Arrangement Plan





#### Navigation of Neighborhoods - Level 03 General Arrangement





Thank You!