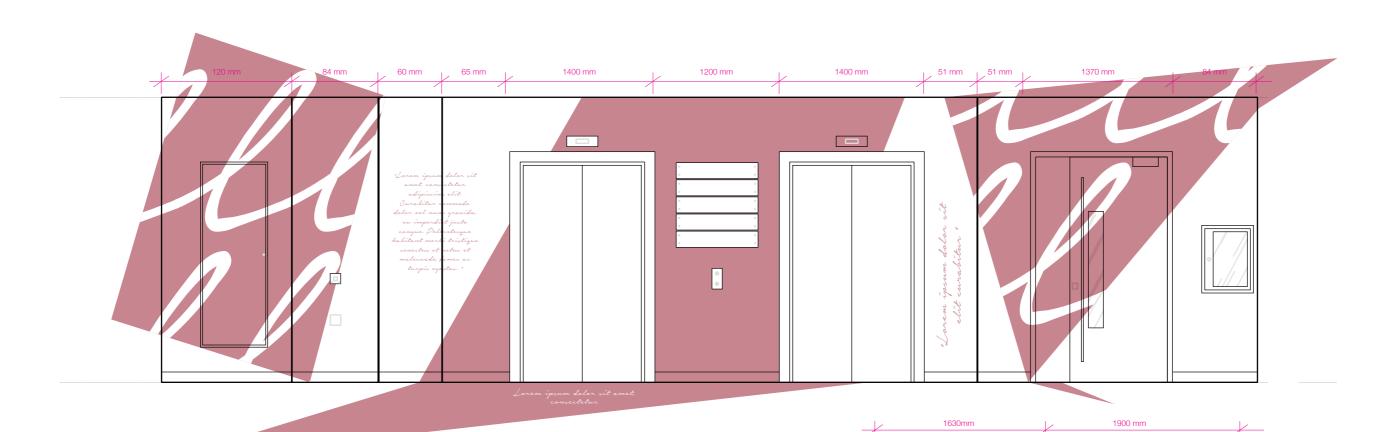

Lifts...

Inspiration

**GF LIFT ELEVATION:** GRAPHIC DECAL PATTERN APPLIED DIRECTLY TO THE WALL WRAPPING IN PARTS TO FLOOR AND CEILING. COLOUR TO MATCH PANTONE 5635 C

NB: ELEVATION NOT TO SCALE

SUPPLIERS TO CONFIRM ALL MEASUREMENTS ON-SITE. SUPPLIERS FINAL ARTWORK TO BE APPROVED BY BJD.

Render of 1st Floor lift Lobby Space

3D View of 1st Floor lift Lobby Space

2F Lift Elevation NB: ELEVATION NOT TO SCALE

SUPPLIERS TO CONFIRM ALL MEASUREMENTS ON-SITE. SUPPLIERS FINAL ARTWORK TO BE APPROVED BY BJD.

**2F LIFT ELEVATION:** GRAPHIC DECAL PATTERN APPLIED DIRECTLY TO THE WALL WRAPPING IN PARTS TO FLOOR AND CEILING. COLOUR TO MATCH PANTONE 649 C

NB: ELEVATION NOT TO SCALE

2F Internal Door Elevation NB: Elevation not to scale