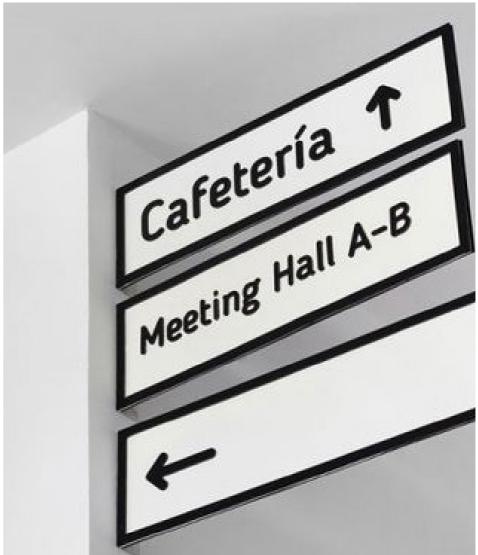

# Neighbourhood Signage...

#### Hanging 'Neighbourhood' Signage - Look and Feel

High level suspended sign: Illuminated

DOUBLE SIDED INTERNALLY ILLUMINATED HANGING SIGNAGE WITH FRONT APPLIED VINYL LETTERING TO COLOUR MATCH PANTONE BLACK 6 C.
MATTE BLACK ENCASING TO MATCH EXISTING FURNITURE, SUSPENDED BY BLACK METAL CHAIN POWER SUPPLY REQUIRED

High level suspended sign: Suspended non illuminated

Wall mounted non-illuminated high level 'Neighborhood' signage