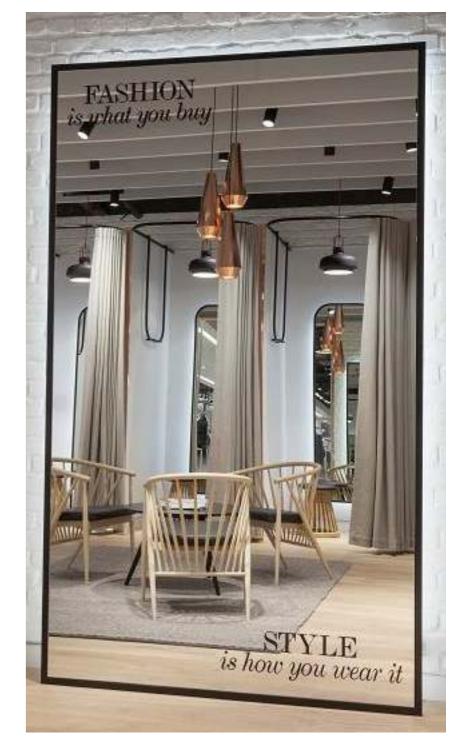

#### WC'S Mirror Messaging

"It was a bright of the clocks were and the clocks whiteen."

striking

300 mm Approx

GRAPHIC DECAL PATTERN APPLIED DIRECTLY TO THE WALL. COLOUR TO MATCH PANTONE BLACK 6 C
NB: ELEVATION NOT TO SCALE

Black applied mirror decal signage