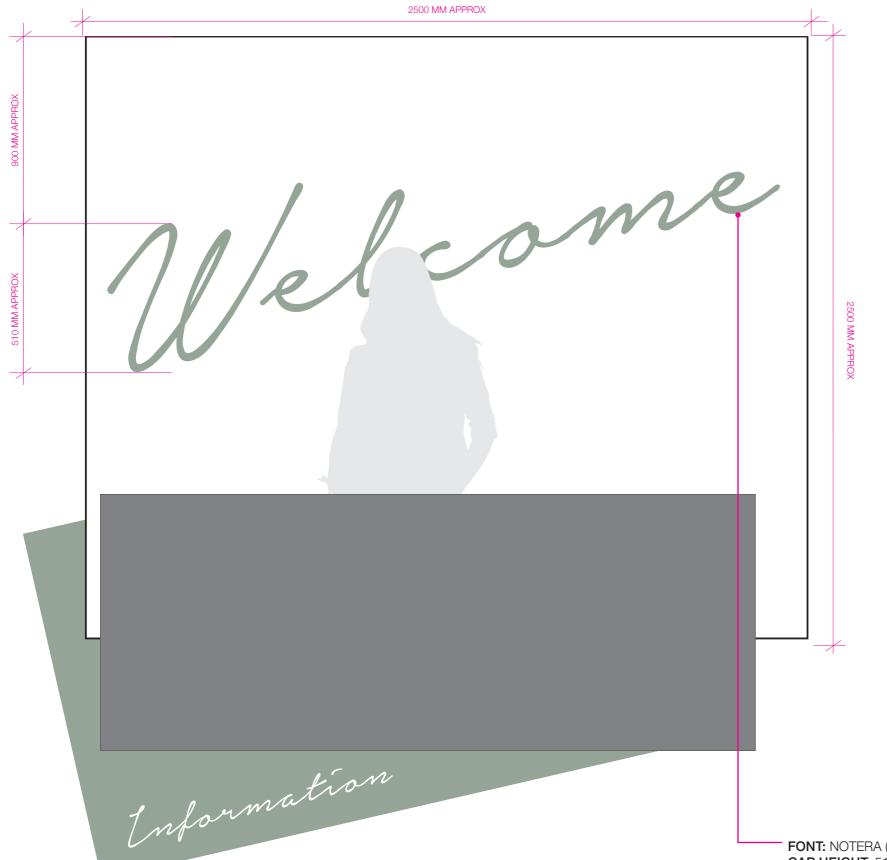

#### $GF\ Lobby\ \text{-}\ \mathsf{Entrance}\ \text{-}\ \mathsf{Back}\ \mathsf{Panel}$

Large freestanding panel situated behind GF reception desk

Large freestanding panel with graphic decal applied to front face

FONT: NOTERA (TO BE PURCHASED BY ARTWORKER)

CAP HEIGHT: 510MM APPROX
COLOUR: TO MATCH PANTONE 5635 C

GRAPHIC DECAL APPLIED DIRECTLY TO FREESTANDING BACKWALL PANEL.

NB: ELEVATION NOT TO SCALE

ALL DIMENSIONS AND SIZES SHOWN ARE APPROXIMATIONS FOR COSTING ONLY