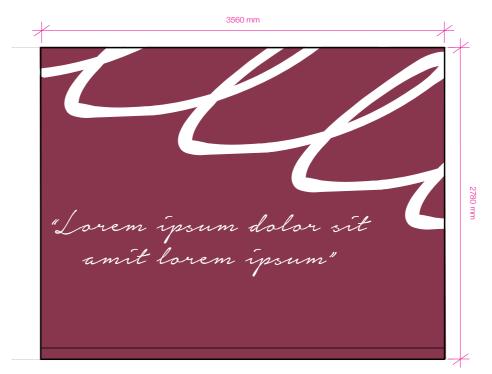

#### $GF\ Lobby$ - Void Area

VOID AREA ELEVATION: GRAPHIC DECAL PATTERN APPLIED DIRECTLY TO THE WALL SURFACES THROUGHOUT THE ENTIRE VOID AREA WRAPPING IN PARTS TO FLOOR. COLOUR TO MATCH PANTONE 5635 C

NB: ELEVATION NOT TO SCALE