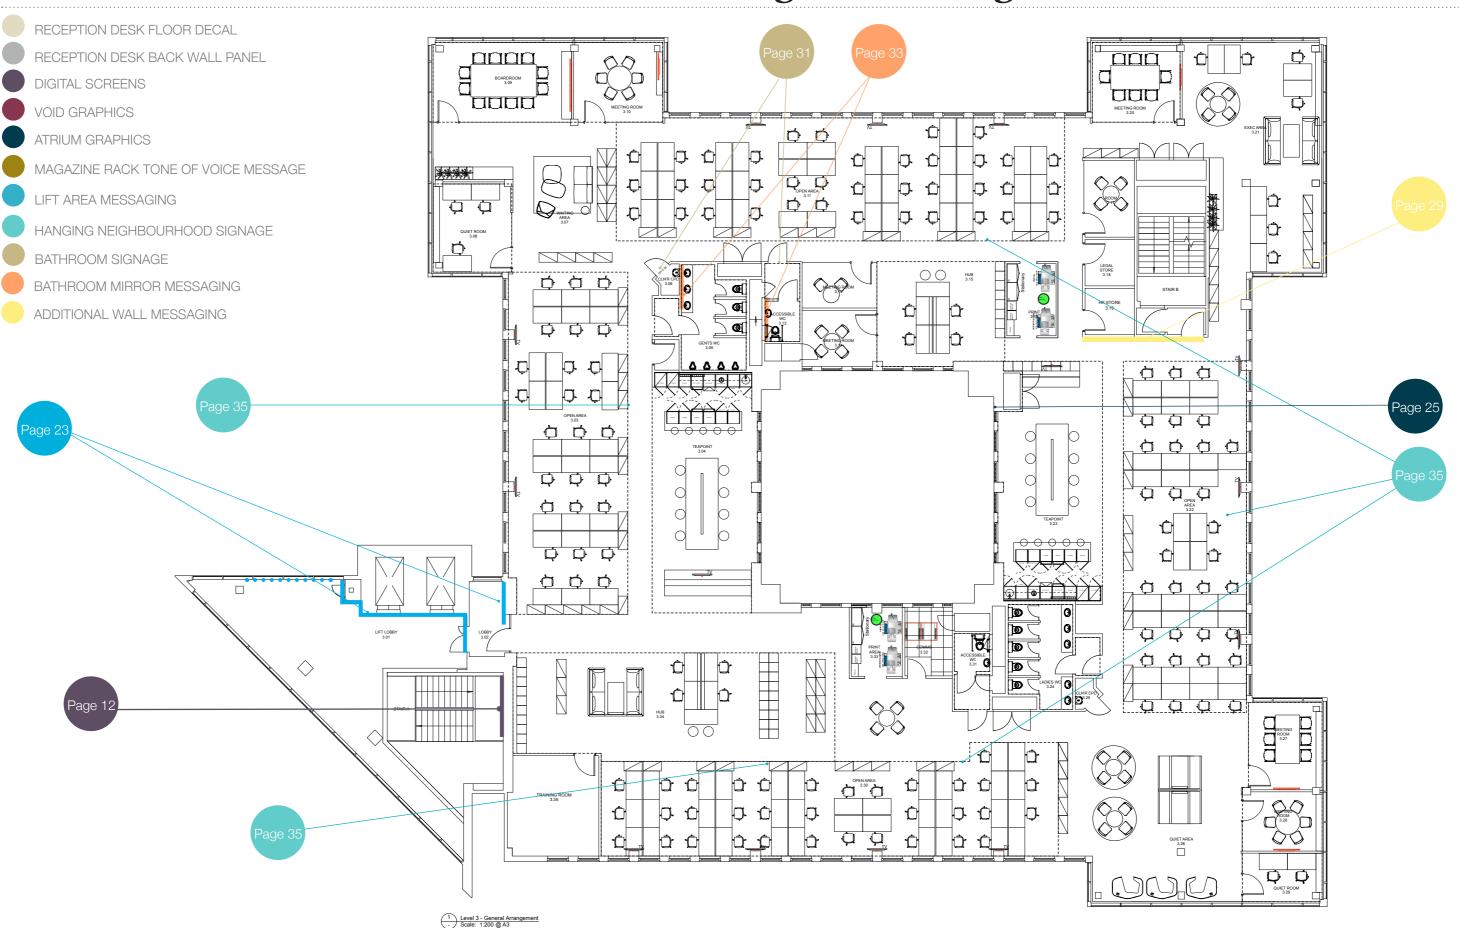

MATCH EXISTING FURNITURE, SUSPENDED BY BLACK METAL CHAIN POWER SUPPLY REQUIRED



High level suspended sign: Suspended non illuminated



Wall mounted non-illuminated high level 'Neighborhood' signage



#### Hanging 'Neighbourhood' Signage - Specifications



#### Hanging 'Neighbourhood' Signage - 9 X Hanging Signs Overview

Women's Lifestyle Finance Technology Deal Life Homes Production Television Facilities 1 X Generic sign to incorporate HR/Corp Comms/Legal and The executive

Summary in plan ...

#### $Navigation\ of\ Neighborhoods\ \hbox{- GF General Arrangement Plan}$





#### Navigation of Neighborhoods - Level 01 General Arrangement Plan





#### Navigation of Neighborhoods - Level 02 General Arrangement Plan





#### Navigation of Neighborhoods - Level 03 General Arrangement





Thank You!