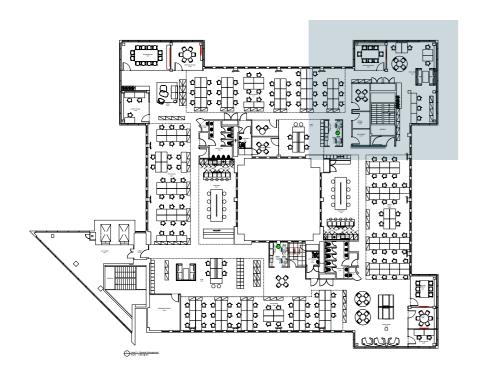

#### $2F\,Wall\,\,Opportunities\,\hbox{-}\,\,{\sf Graphical}\,\,{\sf Treatment}$

Location on Plan

CURRENTLY ON HOLD UNTIL FURTHER NOTICE

Elevation 01

Elevation 02

GRAPHIC DECAL PATTERN APPLIED DIRECTLY TO THE WALL. COLOUR TO MATCH PANTONE 506 C