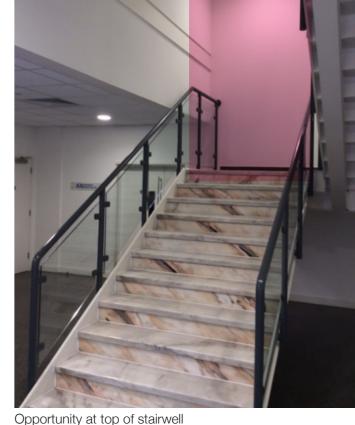

#### $1F\,Wall\,\,Opportunities\,\hbox{-}\,\,{\sf Graphical}\,\,{\sf Treatment}$

Elevation 01

Elevation 02

GRAPHIC DECAL PATTERN APPLIED DIRECTLY TO THE WALL. COLOUR TO MATCH PANTONE 548 C
NB: ELEVATION NOT TO SCALE