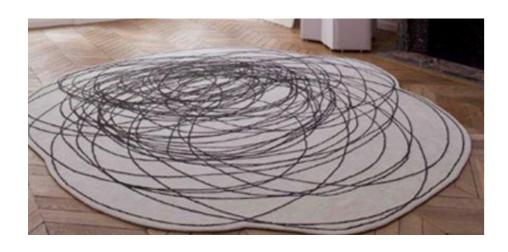

## $\overline{GF}\,Lobby$ - Waiting Area - Bespoke Rug Graphic Printed Design

BESPOKE RUG CUT TO SIZE WITH PRINTED BESPOKE PATTERN