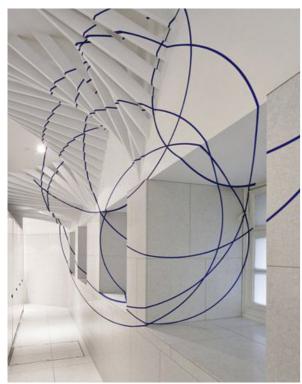

Lifts...

Inspiration

**GF LIFT ELEVATION:** GRAPHIC DECAL PATTERN APPLIED DIRECTLY TO THE WALL WRAPPING IN PARTS TO FLOOR AND CEILING. COLOUR TO MATCH PANTONE 5635 C

NB: ELEVATION NOT TO SCALE

SUPPLIERS TO CONFIRM ALL MEASUREMENTS ON-SITE. SUPPLIERS FINAL ARTWORK TO BE APPROVED BY BJD.