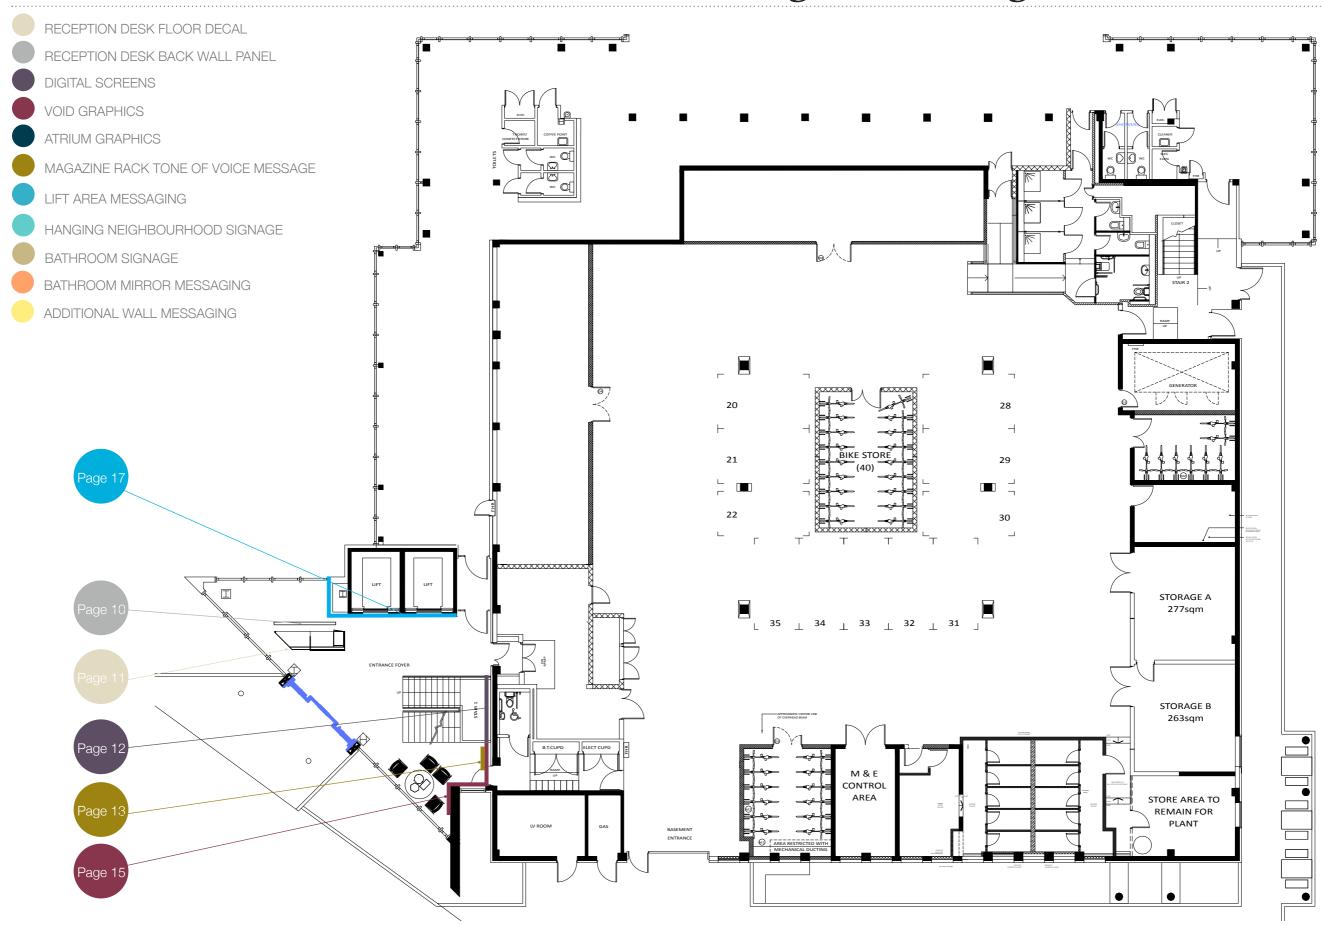

d' Signage - Look and Feel



High level suspended sign: Illuminated



DOUBLE SIDED INTERNALLY ILLUMINATED HANGING SIGNAGE WITH FRONT APPLIED VINYL LETTERING TO COLOUR MATCH PANTONE BLACK 6 C.
MATTE BLACK ENCASING TO MATCH EXISTING FURNITURE, SUSPENDED BY BLACK METAL CHAIN POWER SUPPLY REQUIRED



High level suspended sign: Suspended non illuminated



Wall mounted non-illuminated high level 'Neighborhood' signage



#### Hanging 'Neighbourhood' Signage - Specifications



#### Hanging 'Neighbourhood' Signage - 9 X Hanging Signs Overview

Women's Lifestyle Finance Technology Deal Life Homes Production Television Facilities 1 X Generic sign to incorporate HR/Corp Comms/Legal and The executive

Summary in plan ...

#### $Navigation\ of\ Neighborhoods\ \hbox{- GF General Arrangement Plan}$





#### Navigation of Neighborhoods - Level 01 General Arrangement Plan





#### Navigation of Neighborhoods - Level 02 General Arrangement Plan





#### Navigation of Neighborhoods - Level 03 General Arrangement





Thank You!