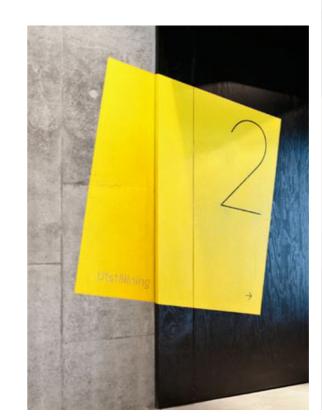

#### $GF\ Lobby\ \text{-}\ \mathsf{Entrance}\ \text{-}\ \mathsf{Back}\ \mathsf{Panel}$

Large freestanding panel situated behind GF reception desk

Large freestanding panel with graphic decal applied to front face

FONT: NOTERA (TO BE PURCHASED BY ARTWORKER)

CAP HEIGHT: 510MM APPROX
COLOUR: TO MATCH PANTONE 5635 C

GRAPHIC DECAL APPLIED DIRECTLY TO FREESTANDING BACKWALL PANEL.

NB: ELEVATION NOT TO SCALE

ALL DIMENSIONS AND SIZES SHOWN ARE APPROXIMATIONS FOR COSTING ONLY