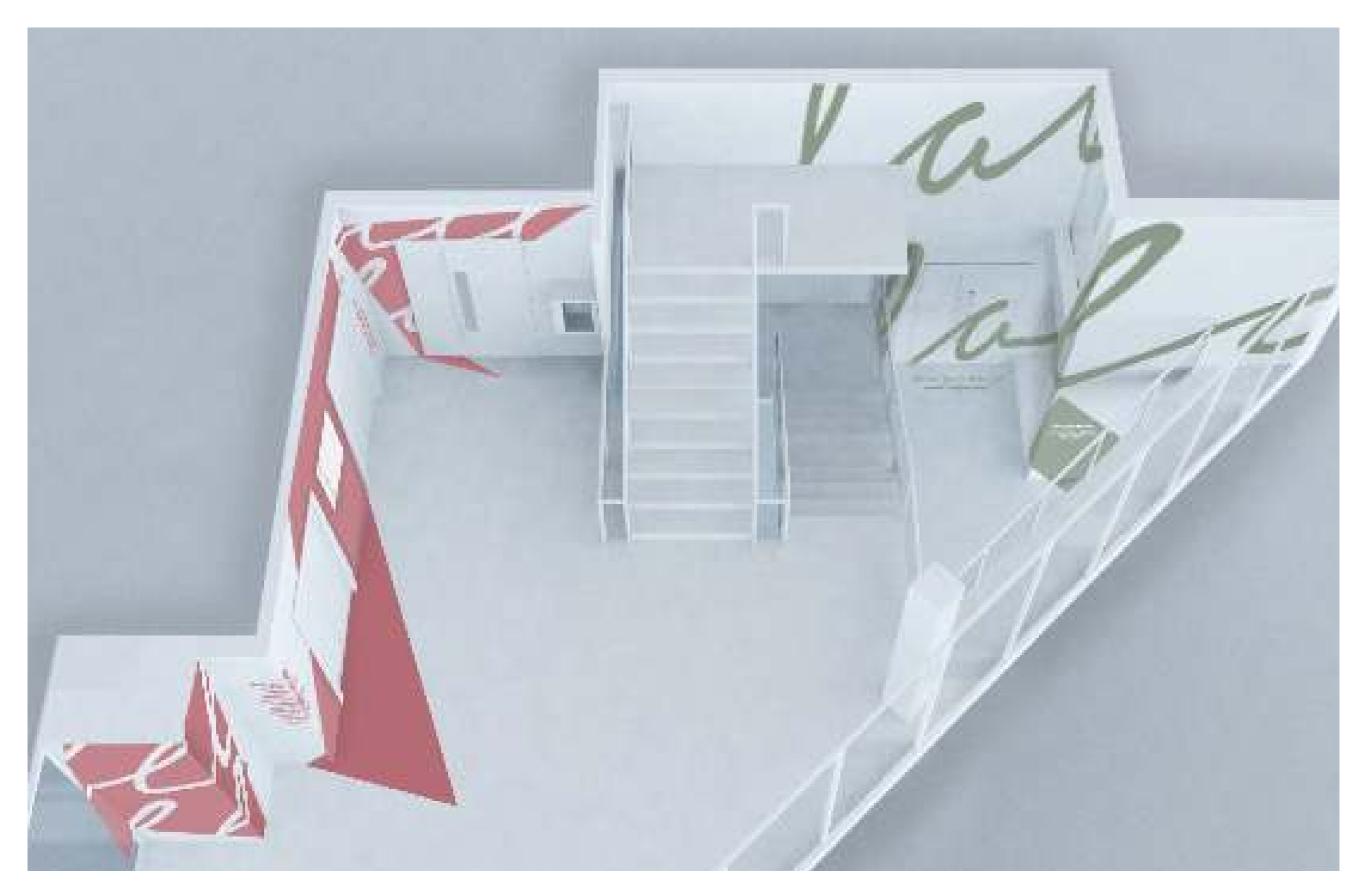

3D Axonometric View Showing 2nd Floor Lift Lobby and Void Area

SUPPLIERS TO CONFIRM ALL **MEASUREMENTS ON-SITE. SUPPLIERS FINAL ARTWORK** TO BE APPROVED BY BJD.

GF LIFT ELEVATION: GRAPHIC DECAL PATTERN APPLIED DIRECTLY TO THE WALL WRAPPING IN PARTS TO FLOOR AND CEILING. COLOUR TO MATCH PANTONE 5635 C

NB: ELEVATION NOT TO SCALE

3F Internal Door Elevation NB: Elevation not to scale

Atrium...