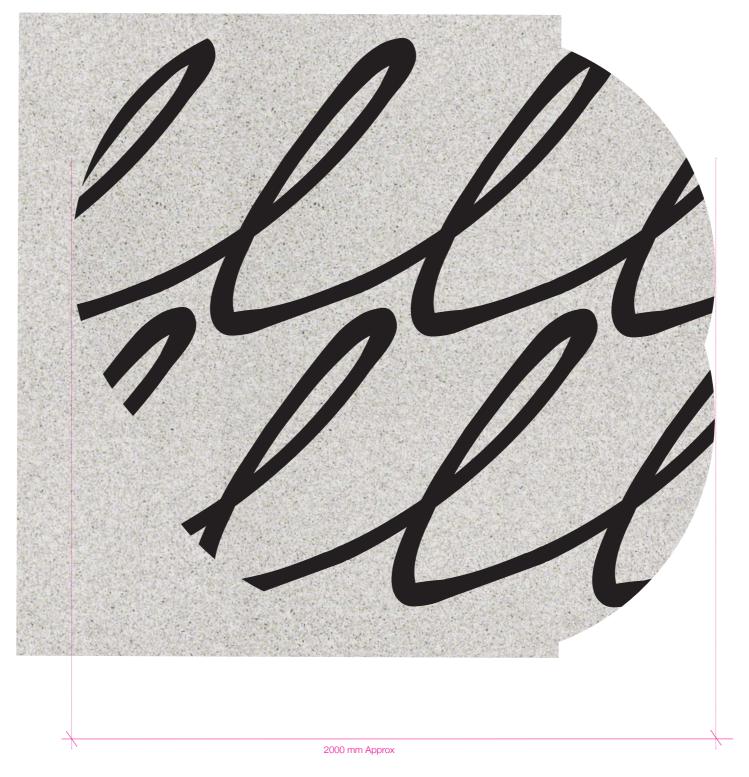

#### GF Lobby - Entrance - Floor Decal

**SUPPLIERS TO CONFIRM ALL** MEASUREMENTS ON-SITE. **SUPPLIERS FINAL ARTWORK** TO BE APPROVED BY BJD.

Desk: plan view NB: FOR VISUAL REFERENCE ONLY

Floor decal

FONT: NOTERA (TO BE PURCHASED BY ARTWORKER) **CAP HEIGHT:** 130MM APPROX

GRAPHIC DECAL APPLIED DIRECTLY TO THE FLOOR NB: PLAN NOT TO SCALE

ALL DIMENSIONS AND SIZES SHOWN ARE APPROXIMATIONS FOR COSTING ONLY