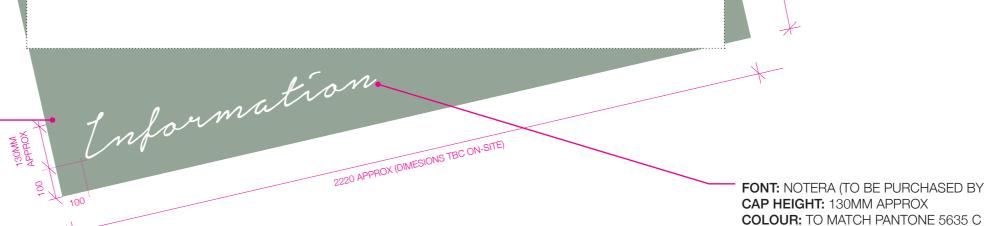

#### GF Lobby - Entrance - Floor Decal

**SUPPLIERS TO CONFIRM ALL** MEASUREMENTS ON-SITE. **SUPPLIERS FINAL ARTWORK** TO BE APPROVED BY BJD.

Desk: plan view NB: FOR VISUAL REFERENCE ONLY

Floor decal

FONT: NOTERA (TO BE PURCHASED BY ARTWORKER) **CAP HEIGHT:** 130MM APPROX

GRAPHIC DECAL APPLIED DIRECTLY TO THE FLOOR NB: PLAN NOT TO SCALE

ALL DIMENSIONS AND SIZES SHOWN ARE APPROXIMATIONS FOR COSTING ONLY