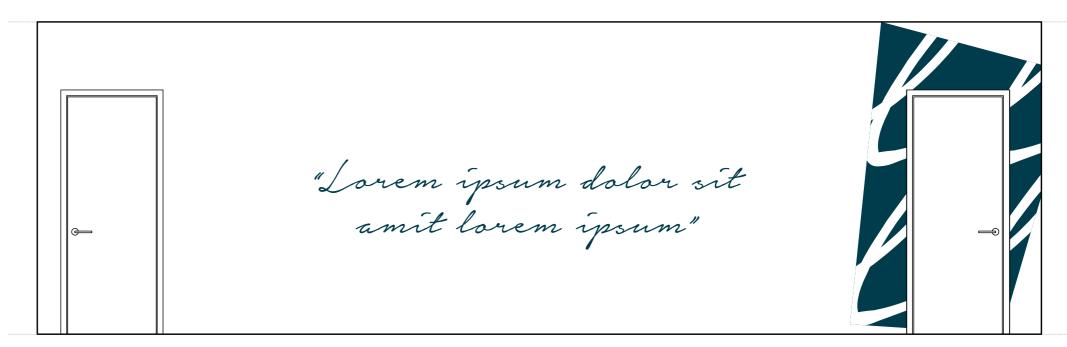

#### $2F\,Wall\,\,Opportunities\,\hbox{-}\,\,{\sf Graphical}\,\,{\sf Treatment}$

Location on Plan

CURRENTLY ON HOLD UNTIL FURTHER NOTICE

Elevation 01

Elevation 02

GRAPHIC DECAL PATTERN APPLIED DIRECTLY TO THE WALL. COLOUR TO MATCH PANTONE 506 C