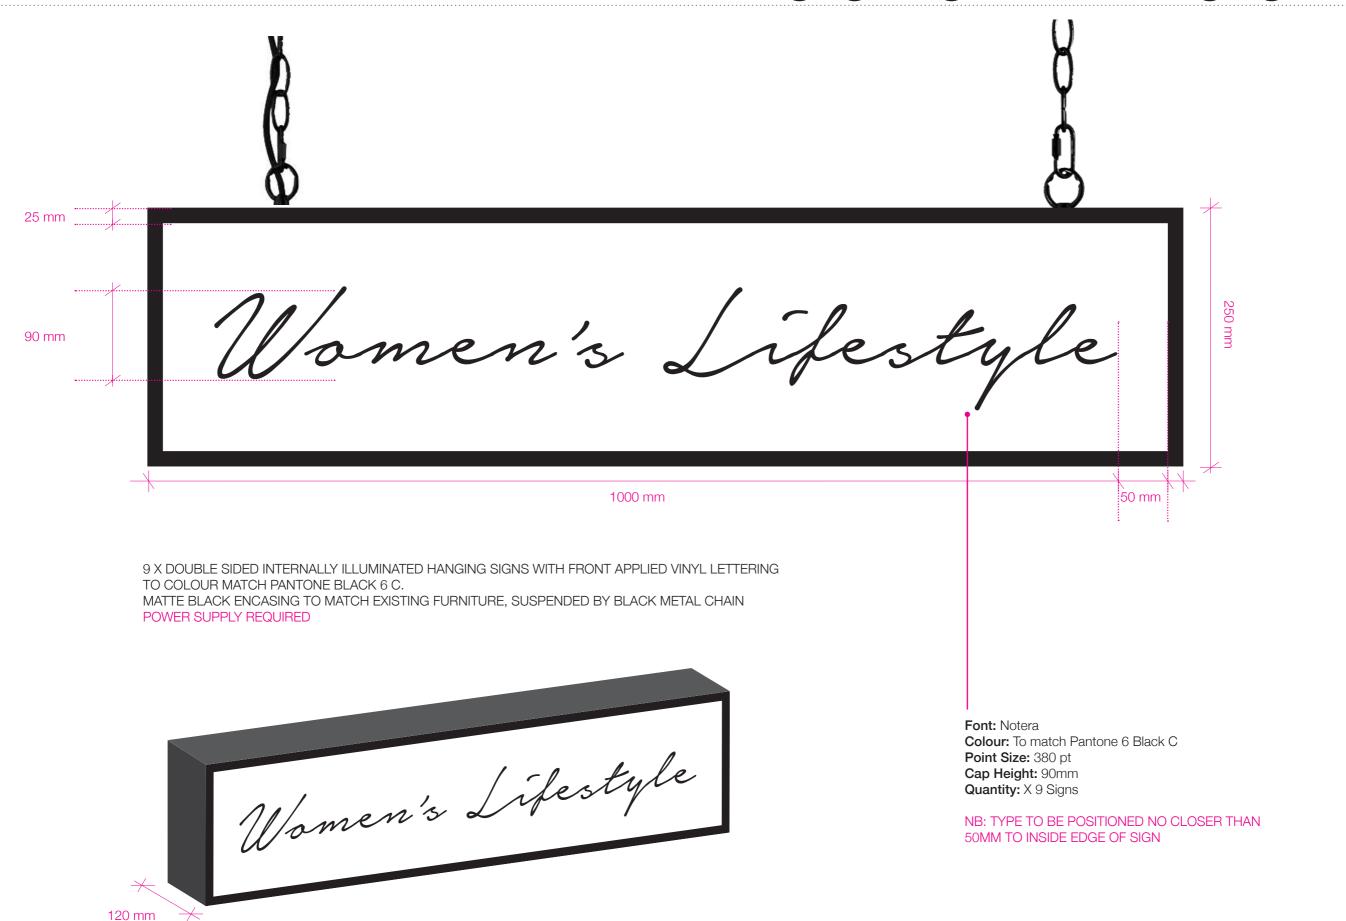

#### Hanging 'Neighbourhood' Signage - Look and Feel

High level suspended sign: Illuminated

DOUBLE SIDED INTERNALLY ILLUMINATED HANGING SIGNAGE WITH FRONT APPLIED VINYL LETTERING TO COLOUR MATCH PANTONE BLACK 6 C.
MATTE BLACK ENCASING TO MATCH EXISTING FURNITURE, SUSPENDED BY BLACK METAL CHAIN POWER SUPPLY REQUIRED

#### Hanging 'Neighbourhood' Signage - Specifications

#### Hanging 'Neighbourhood' Signage - 9 X Hanging Signs Overview

Women's Lifestyle Finance Technology Deal Life Homes Production Television Facilities 1 X Generic sign to incorporate HR/Corp Comms/Legal and The executive