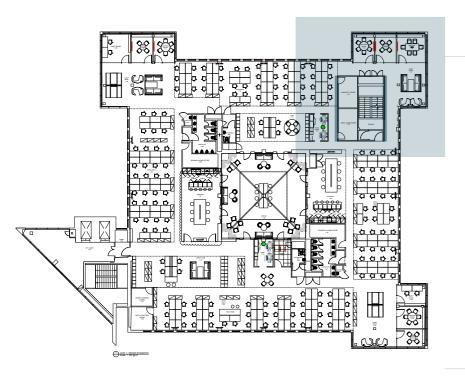

#### $2F\,Wall\,\,Opportunities\,\hbox{-}\,\,{\sf Graphical}\,\,{\sf Treatment}$

Location on Plan

CURRENTLY ON HOLD UNTIL FURTHER NOTICE

Elevation 01

Elevation 02

GRAPHIC DECAL PATTERN APPLIED DIRECTLY TO THE WALL. COLOUR TO MATCH PANTONE 506 C