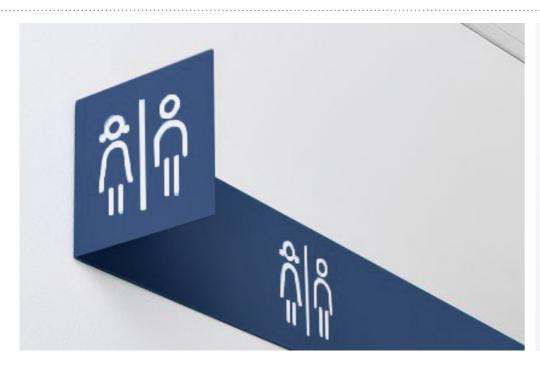

## WC Signage - Pictogramme style

Eye level - 3D signs applied directly to doors powder coated metal 3D icons
Depth 10mm

POWDER COATED METAL WITH WHITE DECAL APPLIED. SPRAYED TO COLOUR MATCH PANTONE 548 C