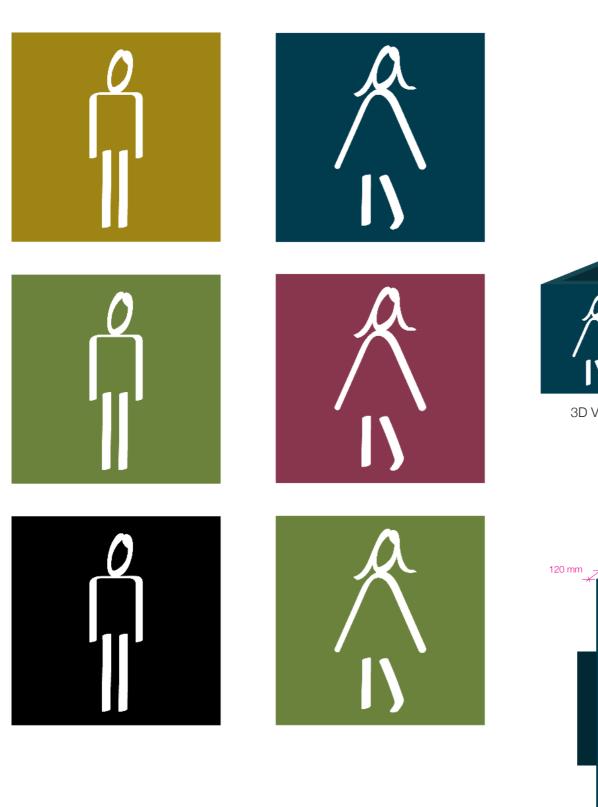

## WC Signage - Pictogramme style

Eye level - 3D signs applied directly to doors powder coated metal 3D icons
Depth 10mm

POWDER COATED METAL WITH WHITE DECAL APPLIED. SPRAYED TO COLOUR MATCH PANTONE 548 C

## WC Signage - Colour coordinated to suit each floor

Depth of signage: 120mm

Colour coordinating to tea point zones