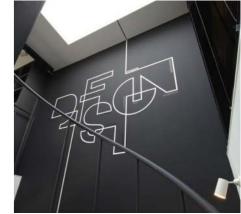

#### WC'S Mirror Messaging

"It was a bright of the clocks were and the clocks whiteen."

striking

300 mm Approx

GRAPHIC DECAL PATTERN APPLIED DIRECTLY TO THE WALL. COLOUR TO MATCH PANTONE BLACK 6 C
NB: ELEVATION NOT TO SCALE

Black applied mirror decal signage