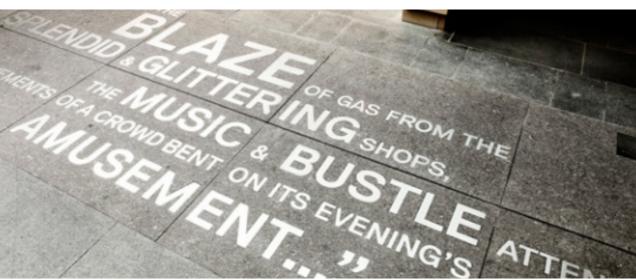

#### WC'S Mirror Messaging

"It was a bright of the clocks were and the clocks whiteen."

striking

300 mm Approx

GRAPHIC DECAL PATTERN APPLIED DIRECTLY TO THE WALL. COLOUR TO MATCH PANTONE BLACK 6 C
NB: ELEVATION NOT TO SCALE

Black applied mirror decal signage