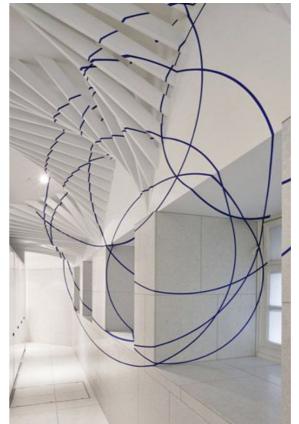

#### $GF\ Lobby$ - Void Area

VOID AREA ELEVATION: GRAPHIC DECAL PATTERN APPLIED DIRECTLY TO THE WALL SURFACES THROUGHOUT THE ENTIRE VOID AREA WRAPPING IN PARTS TO FLOOR. COLOUR TO MATCH PANTONE 5635 C

NB: ELEVATION NOT TO SCALE

Lifts...

Inspiration

**GF LIFT ELEVATION:** GRAPHIC DECAL PATTERN APPLIED DIRECTLY TO THE WALL WRAPPING IN PARTS TO FLOOR AND CEILING. COLOUR TO MATCH PANTONE 5635 C

NB: ELEVATION NOT TO SCALE

SUPPLIERS TO CONFIRM ALL MEASUREMENTS ON-SITE. SUPPLIERS FINAL ARTWORK TO BE APPROVED BY BJD.