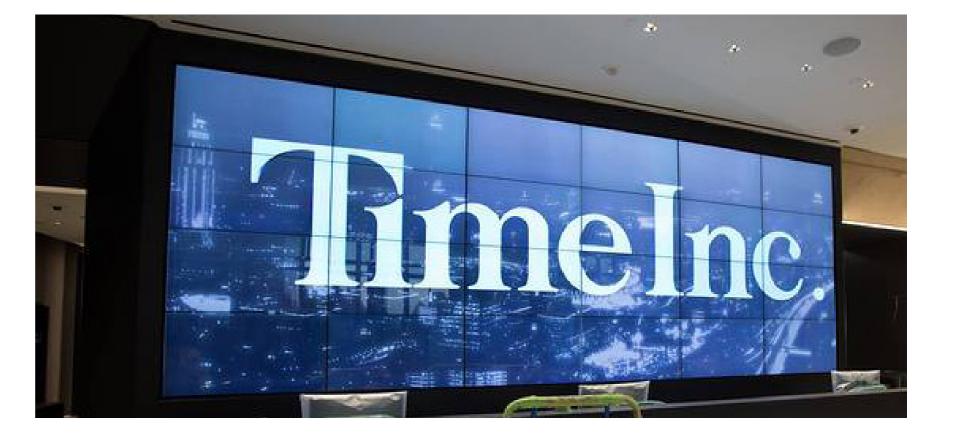

#### GF Lobby - Digital Screen Opportunity

16:9 STACKED DIGITAL SCREENS BRACKETED AND FIXED TO THE WALL TIME INC. CONTROLLED CONTENT ON LOOP