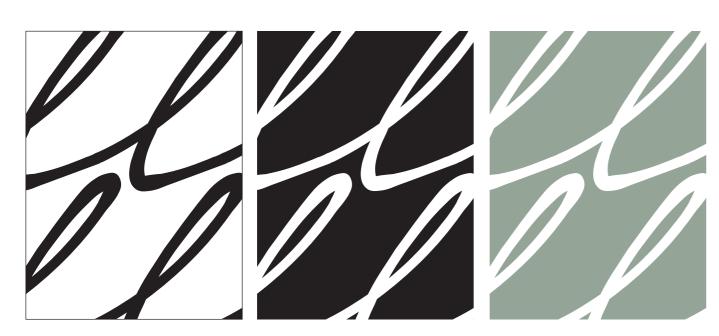

# Matera

TOV Font: Inspired by Handwriting Notera: Used for headings and titles

Pattern: Inspired by doodles in sketchbooks Soft abstract pattern Inspired by desk doodles and handwritten typeface

Primary Colour Palette

Secondary Colour Palette:

### Graphical Elements - Selected Colour Overview

Tea point zones

Secondary colour palette: