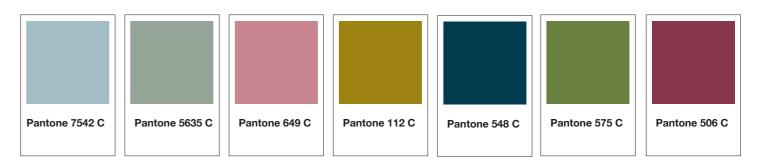

### Graphical Elements - Selected Colour Overview

Tea point zones

Secondary colour palette:

FONT: NOTERA (TO BE PURCHASED BY ARTWORKER)

CAP HEIGHT: 510MM APPROX
COLOUR: TO MATCH PANTONE 5635 C

GRAPHIC DECAL APPLIED DIRECTLY TO FREESTANDING BACKWALL PANEL.

NB: ELEVATION NOT TO SCALE

ALL DIMENSIONS AND SIZES SHOWN ARE APPROXIMATIONS FOR COSTING ONLY

#### $GF\ Lobby$ - Void Area

VOID AREA ELEVATION: GRAPHIC DECAL PATTERN APPLIED DIRECTLY TO THE WALL SURFACES THROUGHOUT THE ENTIRE VOID AREA WRAPPING IN PARTS TO FLOOR. COLOUR TO MATCH PANTONE 5635 C

NB: ELEVATION NOT TO SCALE

Lifts...

Inspiration

**GF LIFT ELEVATION:** GRAPHIC DECAL PATTERN APPLIED DIRECTLY TO THE WALL WRAPPING IN PARTS TO FLOOR AND CEILING. COLOUR TO MATCH PANTONE 5635 C

NB: ELEVATION NOT TO SCALE

SUPPLIERS TO CONFIRM ALL MEASUREMENTS ON-SITE. SUPPLIERS FINAL ARTWORK TO BE APPROVED BY BJD.

**2F LIFT ELEVATION:** GRAPHIC DECAL PATTERN APPLIED DIRECTLY TO THE WALL WRAPPING IN PARTS TO FLOOR AND CEILING. COLOUR TO MATCH PANTONE 649 C

NB: ELEVATION NOT TO SCALE

2F Internal Door Elevation NB: Elevation not to scale

3D Axonometric View Showing 2nd Floor Lift Lobby and Void Area

SUPPLIERS TO CONFIRM ALL **MEASUREMENTS ON-SITE. SUPPLIERS FINAL ARTWORK** TO BE APPROVED BY BJD.

GF LIFT ELEVATION: GRAPHIC DECAL PATTERN APPLIED DIRECTLY TO THE WALL WRAPPING IN PARTS TO FLOOR AND CEILING. COLOUR TO MATCH PANTONE 5635 C

#### **Atrium** - Graphical Treatment

ATRIUM ELEVATION: GRAPHIC DECAL PATTERN APPLIED DIRECTLY TO THE WALL SURFACES THROUGHOUT THE ENTIRE ATRIUM AREA. COLOUR TO MATCH PANTONE 5635 C

NB: ELEVATION NOT TO SCALE

#### $1F\,Wall\,\,Opportunities\,\hbox{-}\,\,{\sf Graphical}\,\,{\sf Treatment}$

Elevation 01

Elevation 02

GRAPHIC DECAL PATTERN APPLIED DIRECTLY TO THE WALL. COLOUR TO MATCH PANTONE 548 C
NB: ELEVATION NOT TO SCALE

#### $2F\,Wall\,\,Opportunities\,\hbox{-}\,\,{\sf Graphical}\,\,{\sf Treatment}$

Location on Plan

CURRENTLY ON HOLD UNTIL FURTHER NOTICE

Elevation 01

Elevation 02

GRAPHIC DECAL PATTERN APPLIED DIRECTLY TO THE WALL. COLOUR TO MATCH PANTONE 506 C

#### $3F\,Wall\,\,Opportunities\,\,\hbox{-}\,\,Graphical\,\,Treatment}$

Location on Plan

Elevation 01

GRAPHIC DECAL PATTERN APPLIED DIRECTLY TO THE WALL. COLOUR TO MATCH PANTONE 575 C

NB: ELEVATION NOT TO SCALE