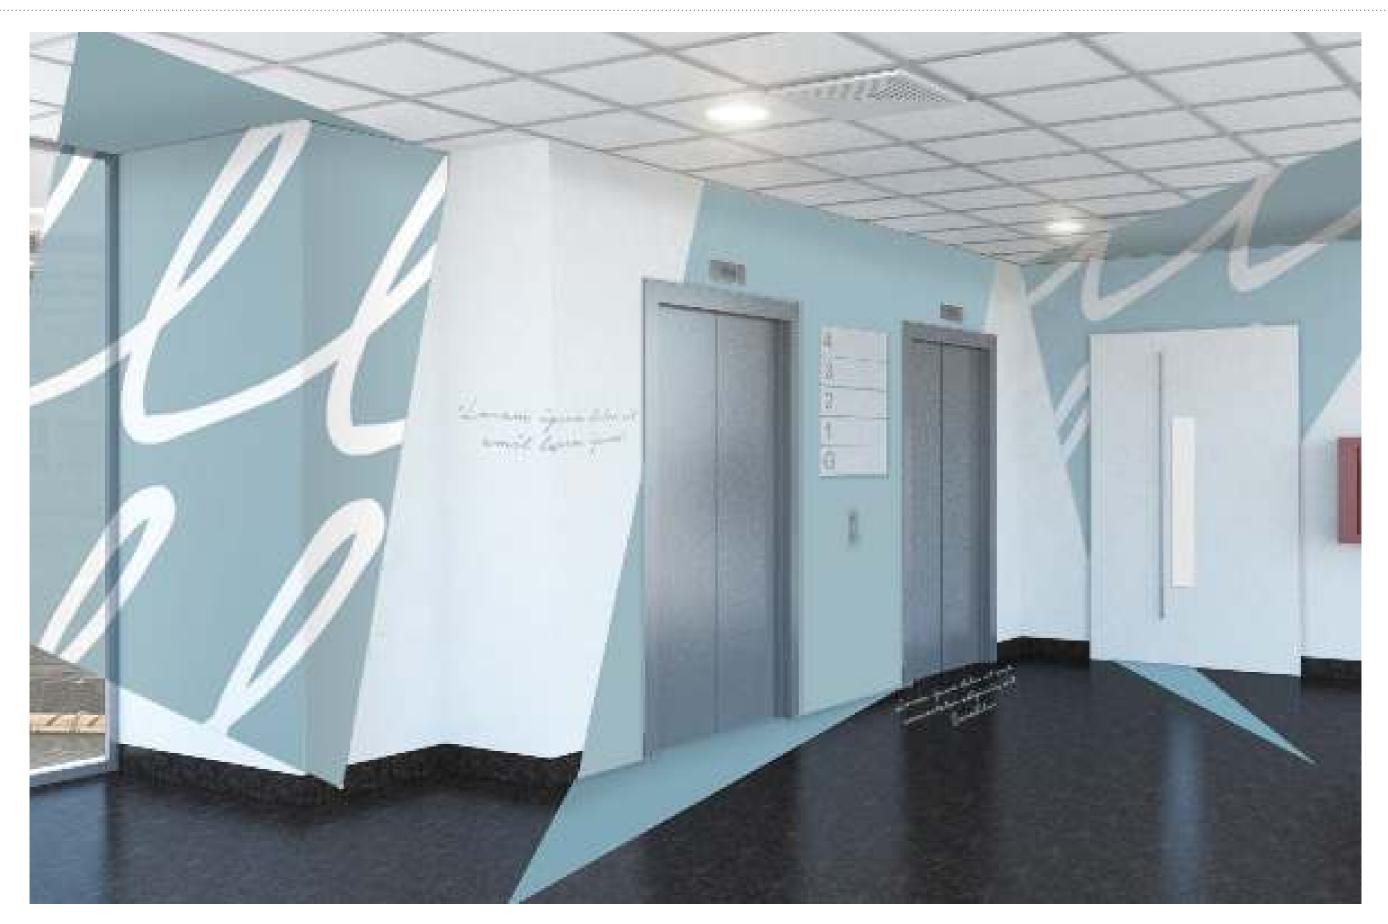

Render of 1st Floor lift Lobby Space

3D View of 1st Floor lift Lobby Space

2F Lift Elevation NB: ELEVATION NOT TO SCALE

SUPPLIERS TO CONFIRM ALL MEASUREMENTS ON-SITE. SUPPLIERS FINAL ARTWORK TO BE APPROVED BY BJD.

3D Axonometric View Showing 2nd Floor Lift Lobby and Void Area

SUPPLIERS TO CONFIRM ALL **MEASUREMENTS ON-SITE. SUPPLIERS FINAL ARTWORK** TO BE APPROVED BY BJD.

GF LIFT ELEVATION: GRAPHIC DECAL PATTERN APPLIED DIRECTLY TO THE WALL WRAPPING IN PARTS TO FLOOR AND CEILING. COLOUR TO MATCH PANTONE 5635 C