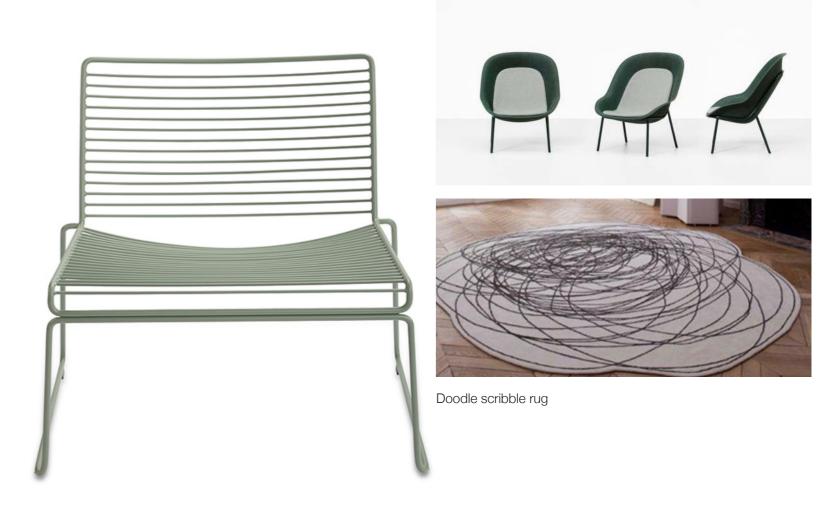

## $\overline{GF}\,Lobby$ - Waiting Area - Bespoke Rug Graphic Printed Design

BESPOKE RUG CUT TO SIZE WITH PRINTED BESPOKE PATTERN