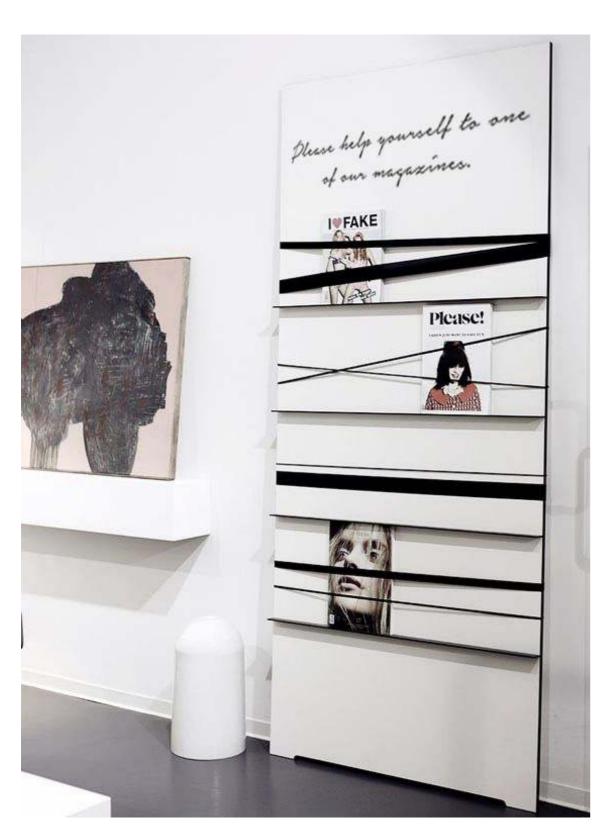

#### $GF\ Lobby\ \text{- Waiting Area - General Mood and feel}$

Magazine display: Soft use of tone of voice typography around lift areas

Dlease help yourself to one of our magazines.

GRAPHIC DECAL APPLIED DIRECTLY TO MAGAZINE DISPLAY ALL DIMENSIONS AND SIZES SHOWN ARE APPROXIMATIONS FOR COSTING ONLY