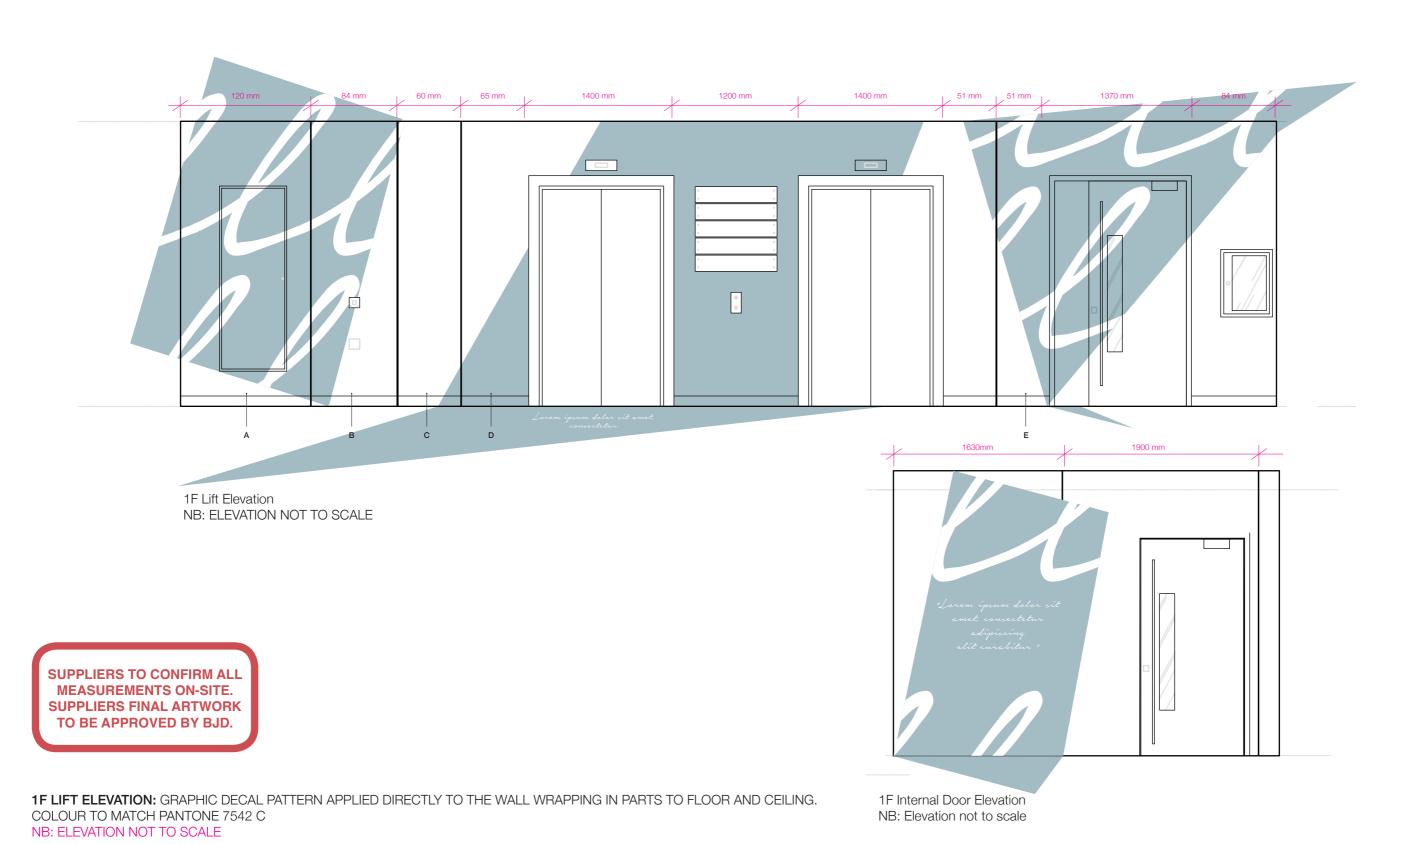

Lifts...

Inspiration

**GF LIFT ELEVATION:** GRAPHIC DECAL PATTERN APPLIED DIRECTLY TO THE WALL WRAPPING IN PARTS TO FLOOR AND CEILING. COLOUR TO MATCH PANTONE 5635 C

NB: ELEVATION NOT TO SCALE

SUPPLIERS TO CONFIRM ALL MEASUREMENTS ON-SITE. SUPPLIERS FINAL ARTWORK TO BE APPROVED BY BJD.

Render of 1st Floor lift Lobby Space

3D View of 1st Floor lift Lobby Space

2F Lift Elevation NB: ELEVATION NOT TO SCALE

SUPPLIERS TO CONFIRM ALL MEASUREMENTS ON-SITE. SUPPLIERS FINAL ARTWORK TO BE APPROVED BY BJD.

**2F LIFT ELEVATION:** GRAPHIC DECAL PATTERN APPLIED DIRECTLY TO THE WALL WRAPPING IN PARTS TO FLOOR AND CEILING. COLOUR TO MATCH PANTONE 649 C

NB: ELEVATION NOT TO SCALE

2F Internal Door Elevation NB: Elevation not to scale