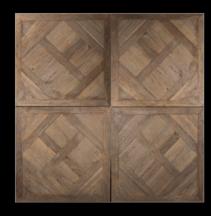

# POINT DE HONGRIE

ORIGIN: EUROPE MATERIAL: SOLID OAK SURFACE: NATURAL PATINA

# HERINGBONE

ORIGIN: EUROPE MATERIAL: SOLID OAK SURFACE: NATURAL PATINA