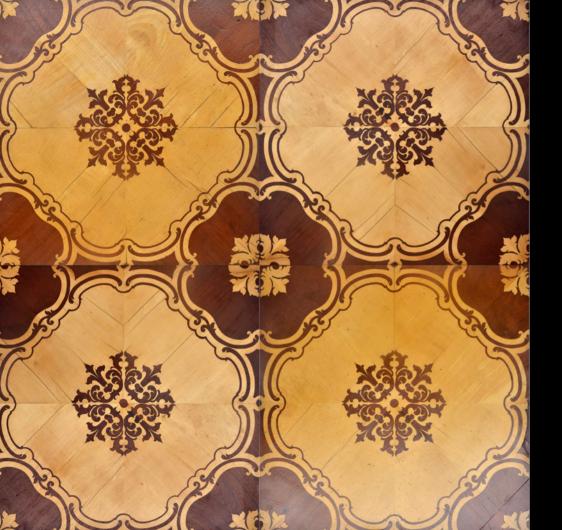

# 1743

MARIA THERESIA

ORIGIN: VIENNA

DESIGN BY: FRANCOIS CUVILLIES & PASCASSI MATERIAL: MAPLE, MAHOGANY, ROSEWOOD