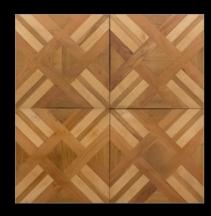

# CHANTILLY JEAN DE LA FONTAINE

ORIGIN FRANCE, BURGUND

MATERIAL SOLID OAK
SURFACE NATURAL PATINA

1690 ~ 1710