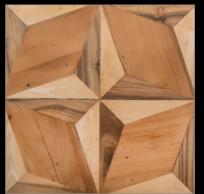

# **ELVIS**

ORIGIN: AUSTRIA
DESIGN BY: ITALIAN
MATERIAL: SPRUCE; PINE & LARCH
SURFACE: NATURAL PATINA