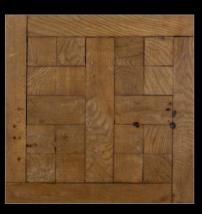

# HISTORIC SPRUCE PLANKS

ORIGIN: EUROPE MATERIAL: SOLID OAK SURFACE: NATURAL PATINA