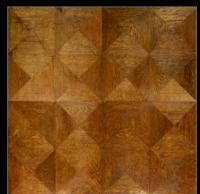

# 1743

MARIA THERESIA

ORIGIN: VIENNA

DESIGN BY: FRANCOIS CUVILLIES & PASCASSI MATERIAL: MAPLE, MAHOGANY, ROSEWOOD