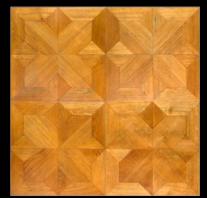

# 1743

MARIA THERESIA

ORIGIN: VIENNA

DESIGN BY: FRANCOIS CUVILLIES & PASCASSI MATERIAL: MAPLE, MAHOGANY, ROSEWOOD