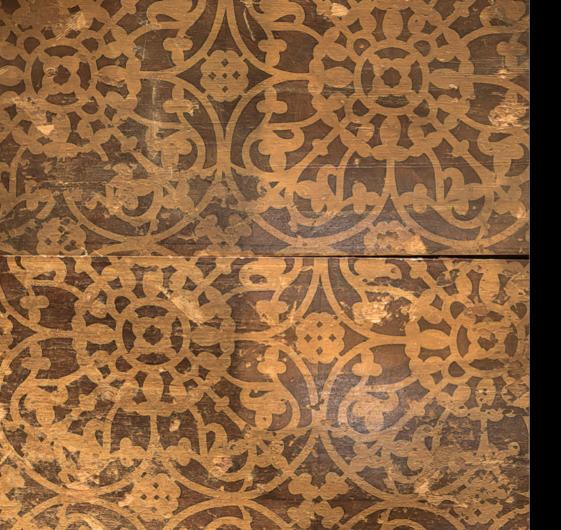

# AMBASSADOR

ORIGIN: VIENNA
DESIGN BY: ARCHITEKT KARL SCHLEPS
MATERIAL: MAPLE & MAHOGANY FLORAL MOTIF