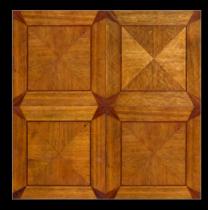

# 1743

MARIA THERESIA

ORIGIN: VIENNA

DESIGN BY: FRANCOIS CUVILLIES & PASCASSI MATERIAL: MAPLE, MAHOGANY, ROSEWOOD