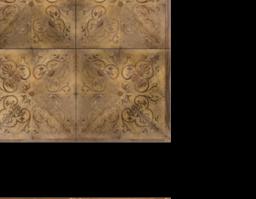

# 1743

MARIA THERESIA

ORIGIN: VIENNA

DESIGN BY: FRANCOIS CUVILLIES & PASCASSI MATERIAL: MAPLE, MAHOGANY, ROSEWOOD

# AMBASSADOR

ORIGIN: VIENNA
DESIGN BY: ARCHITEKT KARL SCHLEPS
MATERIAL: MAPLE & MAHOGANY FLORAL MOTIF