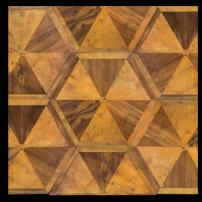

# 1743

MARIA THERESIA

ORIGIN: VIENNA

DESIGN BY: FRANCOIS CUVILLIES & PASCASSI MATERIAL: MAPLE, MAHOGANY, ROSEWOOD