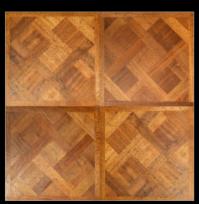

# CHANTILLY JEAN DE LA FONTAINE

ORIGIN FRANCE, BURGUND

MATERIAL SOLID OAK
SURFACE NATURAL PATINA

1690 ~ 1710