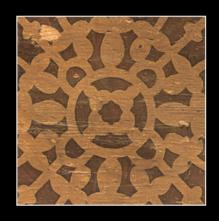

# AMBASSADOR

ORIGIN: VIENNA
DESIGN BY: ARCHITEKT KARL SCHLEPS
MATERIAL: MAPLE & MAHOGANY FLORAL MOTIF