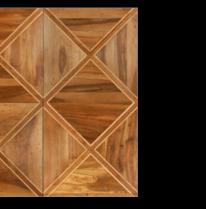

# 1743

MARIA THERESIA

ORIGIN: VIENNA

DESIGN BY: FRANCOIS CUVILLIES & PASCASSI MATERIAL: MAPLE, MAHOGANY, ROSEWOOD