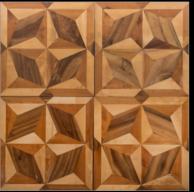

# NICOLA SALA

ORIGIN ITALY, PIEMONT
MATERIAL SOLID WALNUT
SURFACE NATURAL PATINA

1720 ~ 1750