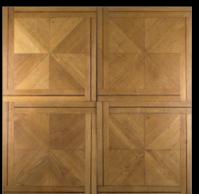

# NICOLA SALA

ORIGIN ITALY, PIEMONT
MATERIAL SOLID WALNUT
SURFACE NATURAL PATINA

1720 ~ 1750

# TOMASO ANTONIO VITALI

ORIGIN ITALY, PIEMONTE

MATERIAL MAPLE, WALNUT, CHERRY

WOOD, MAHOGANY, OAK

SURFACE NATURAL SURFACE