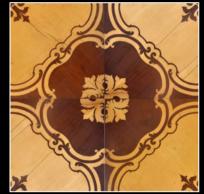

# 1743

MARIA THERESIA

ORIGIN: VIENNA

DESIGN BY: FRANCOIS CUVILLIES & PASCASSI MATERIAL: MAPLE, MAHOGANY, ROSEWOOD