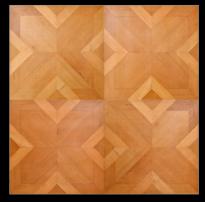

# NICOLA SALA

ORIGIN ITALY, PIEMONT
MATERIAL SOLID WALNUT
SURFACE NATURAL PATINA

1720 ~ 1750