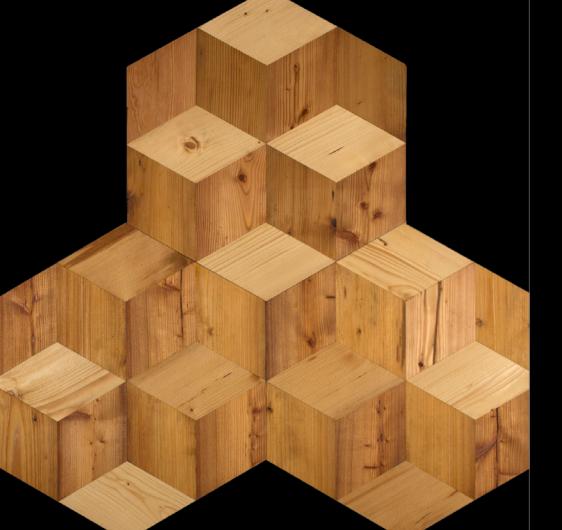

# WILLIAM MERITT CHASE

ORIGIN: AUSTRIA MATERIAL: SPRUCE PAINTED SURFACE: NATURAL COLOUR