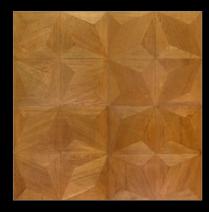

# CHANTILLY JEAN DE LA FONTAINE

ORIGIN FRANCE, BURGUND

MATERIAL SOLID OAK
SURFACE NATURAL PATINA

1690 ~ 1710