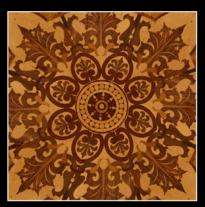

# 1743

MARIA THERESIA

ORIGIN: VIENNA

DESIGN BY: FRANCOIS CUVILLIES & PASCASSI MATERIAL: MAPLE, MAHOGANY, ROSEWOOD