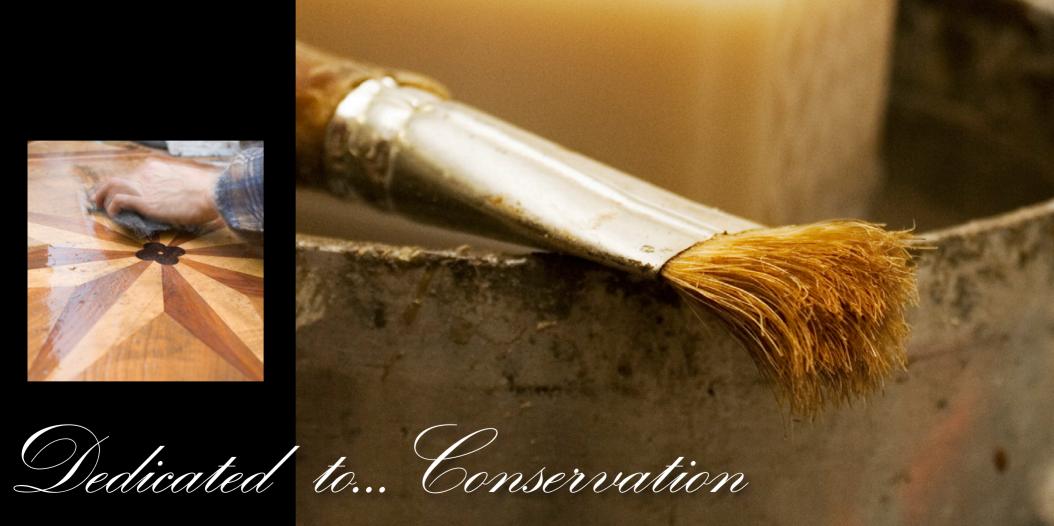

It is precisely this that makes authentic floors so very popular with interior decorators and designers. This makes original and historic flooring both rare and hard to come by. They are also traded as high-quality antiques. For me, this antique flooring is therefore also furniture on which we walk and it is in this way that these charismatic geometric parquet floors are also restored and treated. My passion and fascination for soulful old flooring dates back to my work as a furniture restorer in the Wuerttemberg State Museum in Stuttgart and as an active consultant and advisor in the European preservationist market. Today, with my company ANTIQUE PARQUET, I focus exclusively on rescuing, collecting and expertly restoring historic parquet, plank- and geometric parquet flooring, which I supply to customers around the world as well as expertly install on request. After all, you have to be very careful when dealing with these old and preserved surfaces to ensure you give the parquet flooring just the right look wherever it is installed.