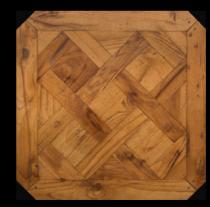

# NICOLA SALA

ORIGIN ITALY, PIEMONT
MATERIAL SOLID WALNUT
SURFACE NATURAL PATINA

1720 ~ 1750