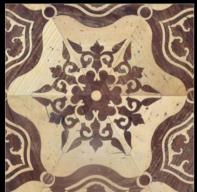

# 1743

MARIA THERESIA

ORIGIN: VIENNA

DESIGN BY: FRANCOIS CUVILLIES & PASCASSI MATERIAL: MAPLE, MAHOGANY, ROSEWOOD