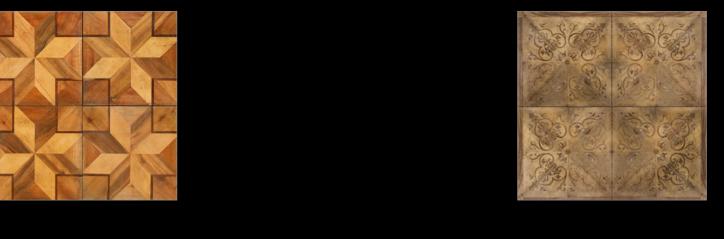

# 1743

MARIA THERESIA

ORIGIN: VIENNA

DESIGN BY: FRANCOIS CUVILLIES & PASCASSI MATERIAL: MAPLE, MAHOGANY, ROSEWOOD

# AMBASSADOR

ORIGIN: VIENNA
DESIGN BY: ARCHITEKT KARL SCHLEPS
MATERIAL: MAPLE & MAHOGANY FLORAL MOTIF