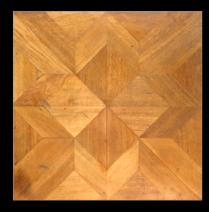

# **MAXIMILIAN**

ORIGIN AUSTRIA, CASTLE IN

UPPER AUSTRIA

MATERIAL SRUCE OAK INLAY