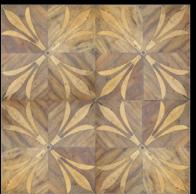

# AMBASSADOR

ORIGIN: VIENNA
DESIGN BY: ARCHITEKT KARL SCHLEPS
MATERIAL: MAPLE & MAHOGANY FLORAL MOTIF