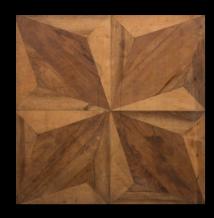

# FRANZ JOSEPH I.

ORIGIN AUSTRIA, VIENNA

AMBASSADOR'S RESIDENCE

MATERIAL MAPLE,

FLORAL MAHOGANY MOTIF

SURFACE NATURAL PATINA

1880 ~ 1890