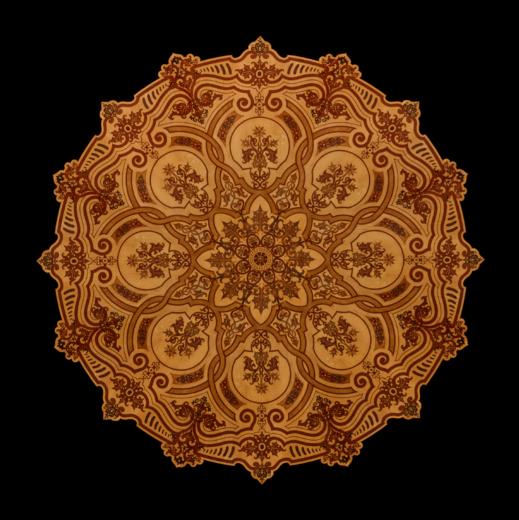

# 1743

MARIA THERESIA

ORIGIN: VIENNA

DESIGN BY: FRANCOIS CUVILLIES & PASCASSI MATERIAL: MAPLE, MAHOGANY, ROSEWOOD