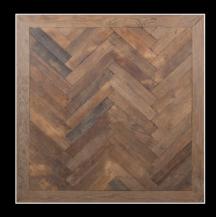

# POINT DE HONGRIE

ORIGIN: EUROPE MATERIAL: SOLID OAK SURFACE: NATURAL PATINA

# HERINGBONE

ORIGIN: EUROPE MATERIAL: SOLID OAK SURFACE: NATURAL PATINA