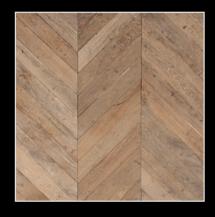

# POINT DE HONGRIE

ORIGIN: EUROPE MATERIAL: SOLID OAK SURFACE: NATURAL PATINA

# HERINGBONE

ORIGIN: EUROPE MATERIAL: SOLID OAK SURFACE: NATURAL PATINA