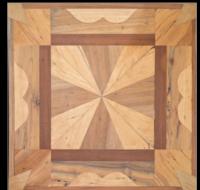

# 1743

MARIA THERESIA

ORIGIN: VIENNA

DESIGN BY: FRANCOIS CUVILLIES & PASCASSI MATERIAL: MAPLE, MAHOGANY, ROSEWOOD