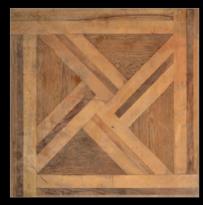

# CHANTILLY JEAN DE LA FONTAINE

ORIGIN FRANCE, BURGUND

MATERIAL SOLID OAK
SURFACE NATURAL PATINA

1690 ~ 1710