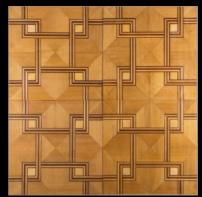

# 1743

MARIA THERESIA

ORIGIN: VIENNA

DESIGN BY: FRANCOIS CUVILLIES & PASCASSI MATERIAL: MAPLE, MAHOGANY, ROSEWOOD

# AMBASSADOR

ORIGIN: VIENNA
DESIGN BY: ARCHITEKT KARL SCHLEPS
MATERIAL: MAPLE & MAHOGANY FLORAL MOTIF