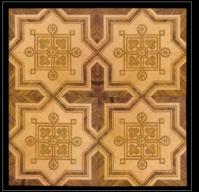

# 1743

MARIA THERESIA

ORIGIN: VIENNA

DESIGN BY: FRANCOIS CUVILLIES & PASCASSI MATERIAL: MAPLE, MAHOGANY, ROSEWOOD