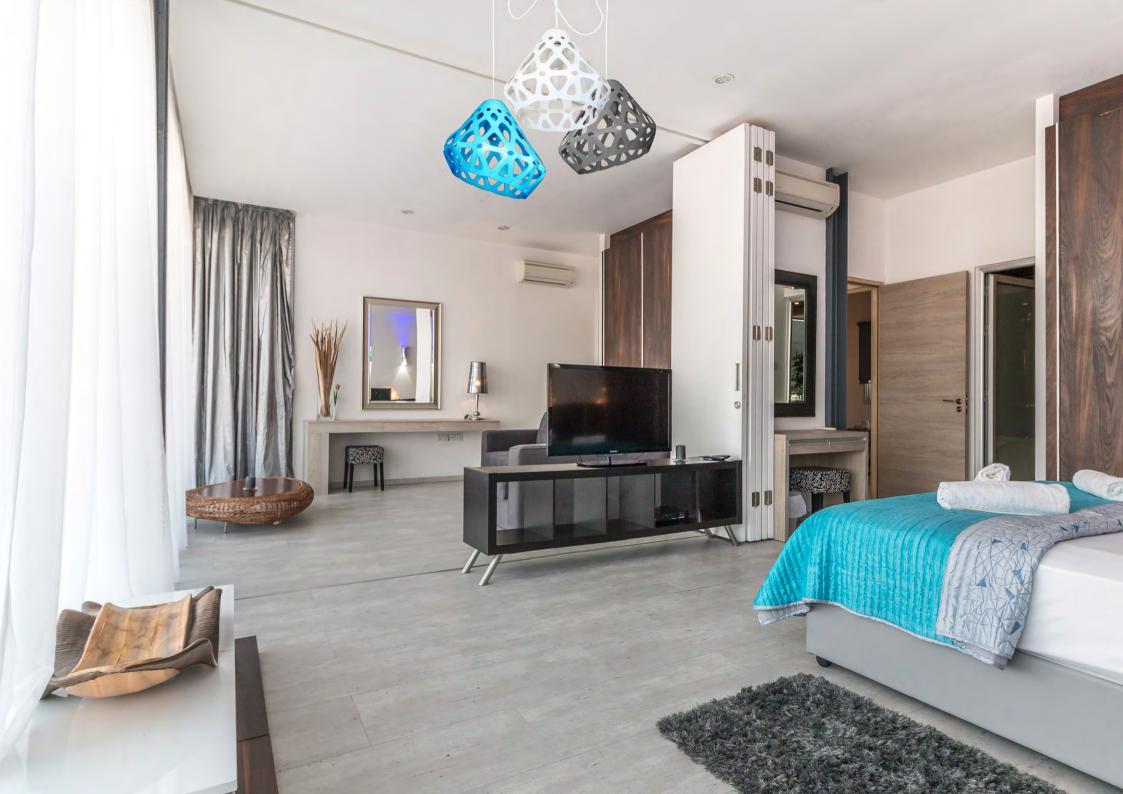

**ZL** wgGc

### **Z**AHA **L**IGHТлюстра.

#### Размеры:

Плафон: L, W, H - 33 см.

Габаритные размеры могут варьироваться пользователем.

#### Комплект:

Плафон - 3 шт., патроны с проводами длиной 1.8 м., потолочные крючки 4 шт., инструкция.

#### Стоимость:

Одноцветная люстра 7800 руб.

Трехцветная люстра 8600 руб.

**Нажмите** для загрузки 3d & Cad