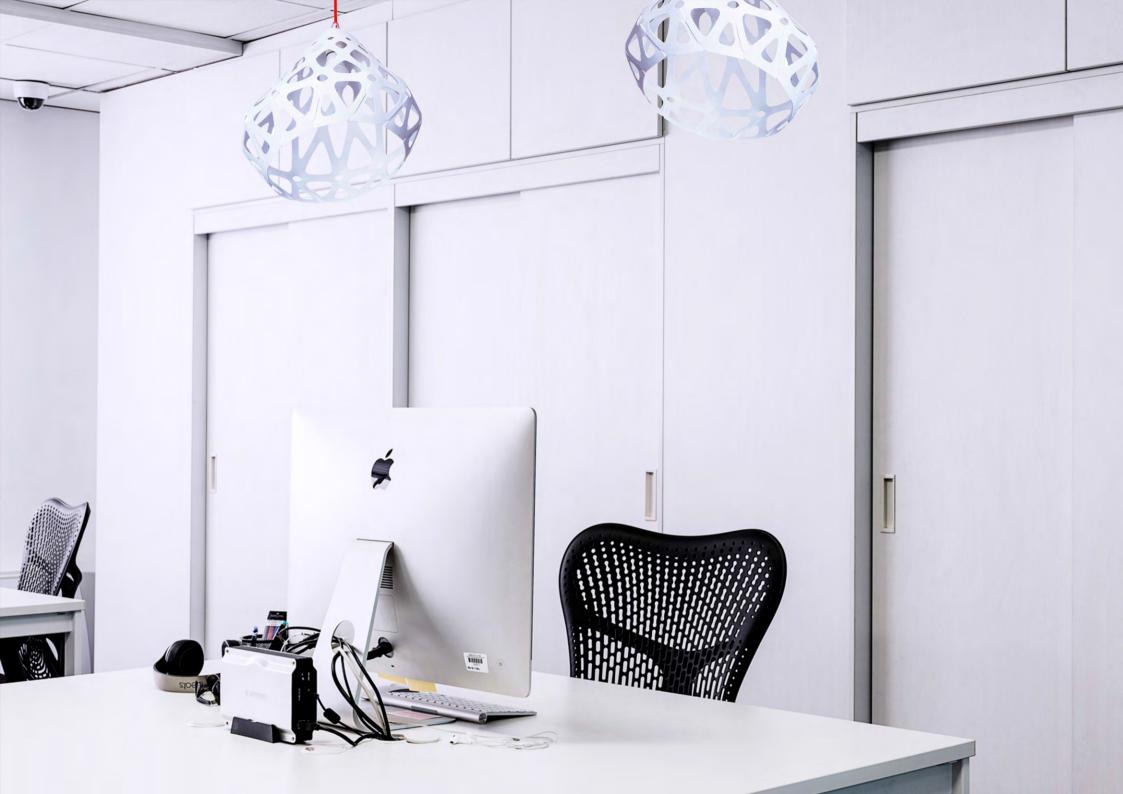

## ZAHA LIGHT Exclusive lighting collection

Pendant light

## **Z**AHA **L**IGHTподвес.

## Размеры:

Плафон: L, W, H - 33 см.

## Комплект:

Плафон, патрон с проводом 1.8 м, потолочный крючок, инструкция.

Стоимость:

**3200** руб.

max 1800 330

**Нажмите** для загрузки 3d & Cad

Triple chandelier

3-colored chandelier