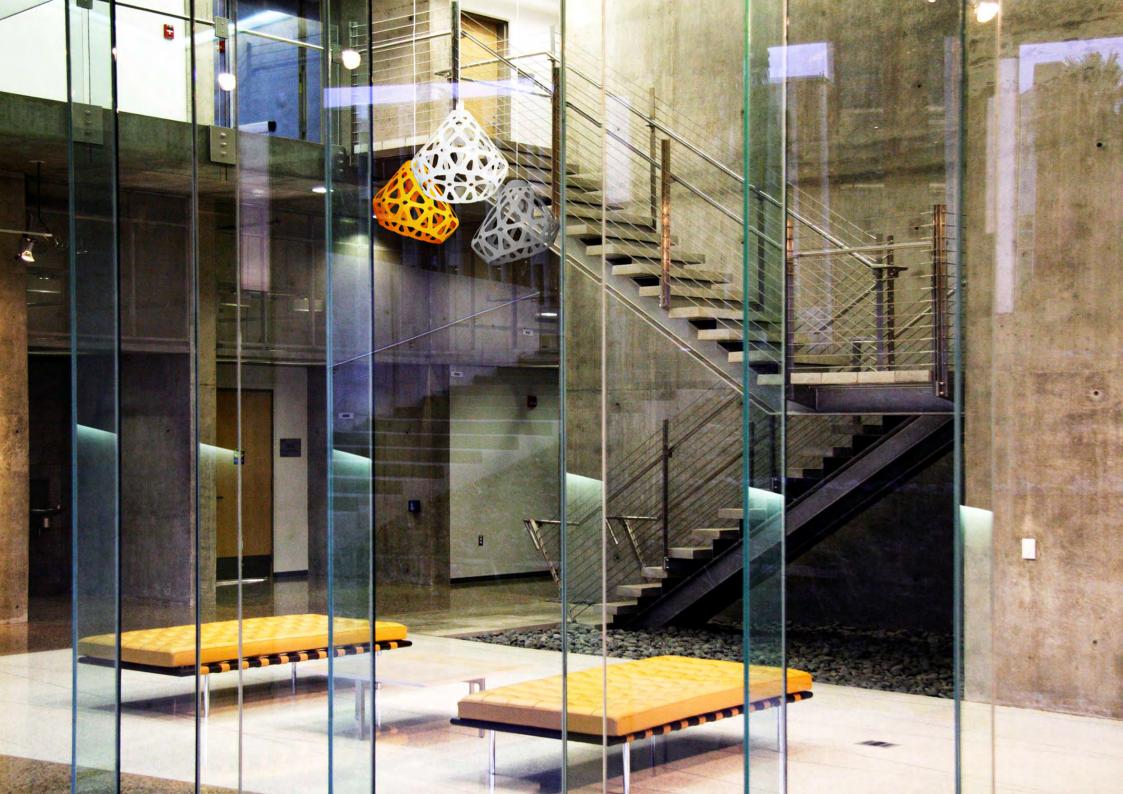

**ZL** wgGc

### **Z**AHA **L**IGHТлюстра.

#### Размеры:

Плафон: L, W, H - 33 см.

Габаритные размеры могут варьироваться пользователем.

#### Комплект:

Плафон - 3 шт., патроны с проводами длиной 1.8 м., потолочные крючки 4 шт., инструкция.

#### Стоимость:

Одноцветная люстра 7800 руб.

Трехцветная люстра 8600 руб.

**Нажмите** для загрузки 3d & Cad