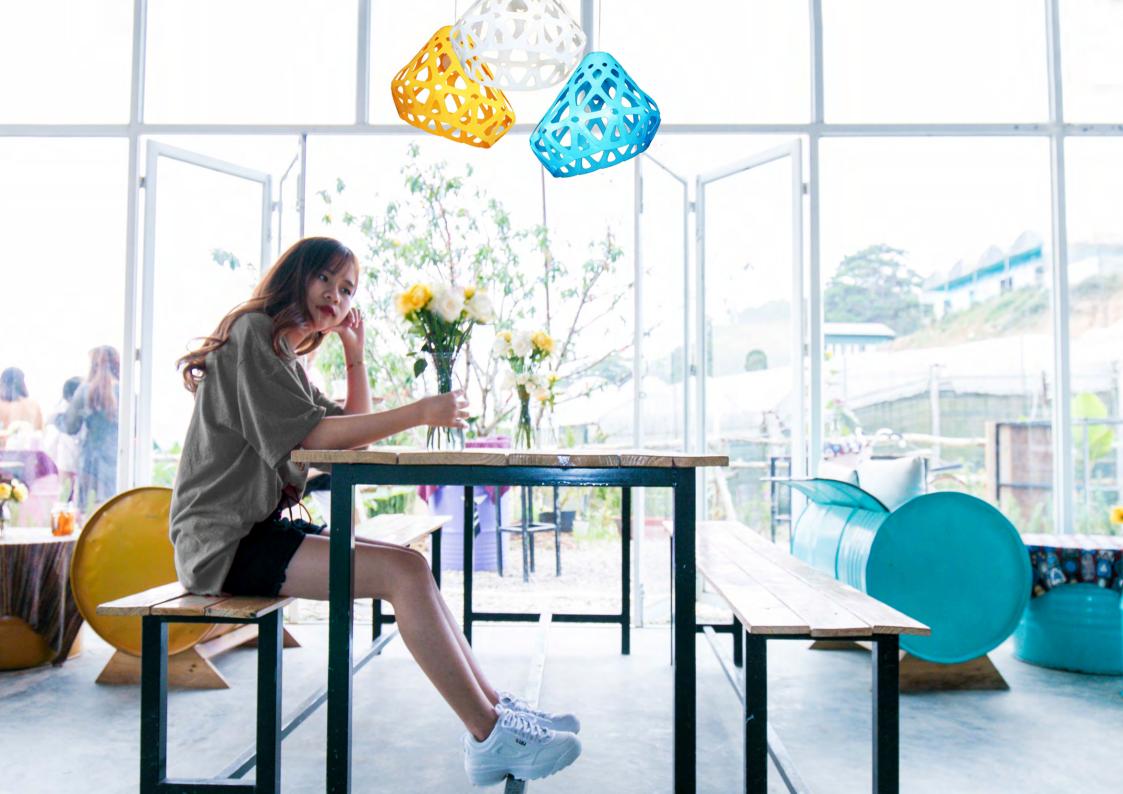

## Комплект:

Плафон, патрон с проводом 1.8 м, потолочный крючок, инструкция.

Стоимость:

**3200** руб.

max 1800 330

**Нажмите** для загрузки 3d & Cad

Triple chandelier

3-colored chandelier