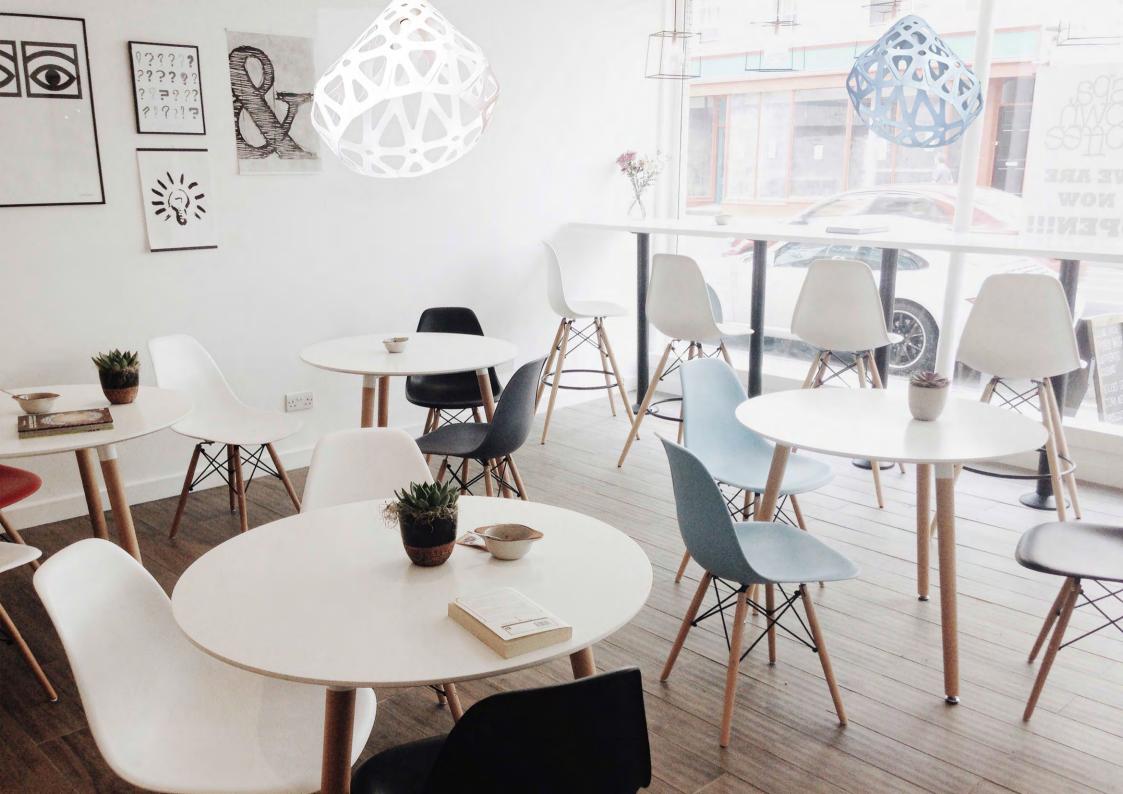

## ZAHA LIGHT Exclusive lighting collection

Pendant light

## **Z**AHA **L**IGHTподвес.

## Размеры:

Плафон: L, W, H - 33 см.

## Комплект:

Плафон, патрон с проводом 1.8 м, потолочный крючок, инструкция.

Стоимость:

**3200** руб.

max 1800 330

**Нажмите** для загрузки 3d & Cad

Triple chandelier

3-colored chandelier