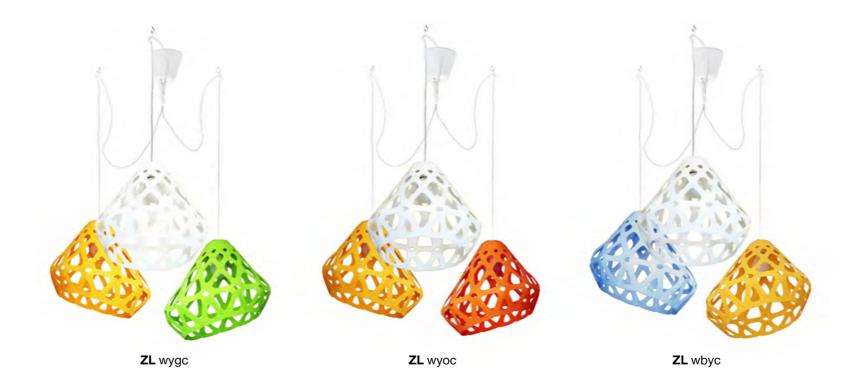

## ZAHA LIGHT Exclusive lighting collection



Pendant light



















## **Z**AHA **L**IGHTподвес.

## Размеры:

Плафон: L, W, H - 33 см.

## Комплект:

Плафон, патрон с проводом 1.8 м, потолочный крючок, инструкция.

Стоимость:

**3200** руб.

max 1800 330

**Нажмите** для загрузки 3d & Cad

Triple chandelier



























3-colored chandelier





















































**ZL** wgGc







### **Z**AHA **L**IGHТлюстра.

#### Размеры:

Плафон: L, W, H - 33 см.

Габаритные размеры могут варьироваться пользователем.

#### Комплект:

Плафон - 3 шт., патроны с проводами длиной 1.8 м., потолочные крючки 4 шт., инструкция.

#### Стоимость:

Одноцветная люстра 7800 руб.

Трехцветная люстра 8600 руб.



**Нажмите** для загрузки 3d & Cad

# Color palette







## zahalight.ucraft.net

whatsapp/telegram +79045592386

2design@inbox.ru