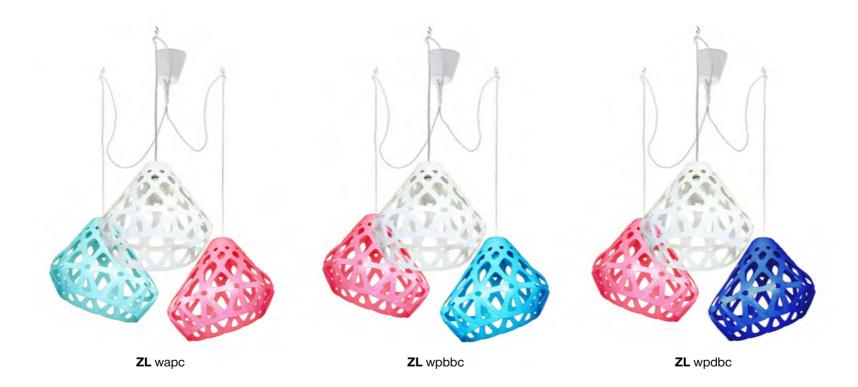

## ZAHA LIGHT Exclusive lighting collection



Pendant light



















## **Z**AHA **L**IGHTподвес.

## Размеры:

Плафон: L, W, H - 33 см.

## Комплект:

Плафон, патрон с проводом 1.8 м, потолочный крючок, инструкция.

Стоимость:

**3200** руб.

max 1800 330

**Нажмите** для загрузки 3d & Cad

Triple chandelier



























3-colored chandelier





















































**ZL** wgGc







### **Z**AHA **L**IGHТлюстра.

#### Размеры:

Плафон: L, W, H - 33 см.

Габаритные размеры могут варьироваться пользователем.

#### Комплект:

Плафон - 3 шт., патроны с проводами длиной 1.8 м., потолочные крючки 4 шт., инструкция.

#### Стоимость:

Одноцветная люстра 7800 руб.

Трехцветная люстра 8600 руб.



**Нажмите** для загрузки 3d & Cad

# Color palette







## zahalight.ucraft.net

whatsapp/telegram +79045592386

2design@inbox.ru