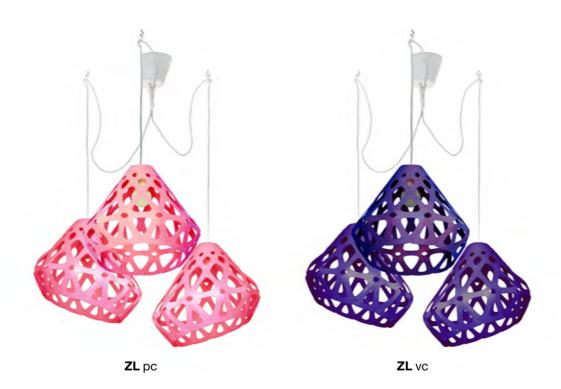

#### Стоимость:

Одноцветная люстра 7800 руб.

Трехцветная люстра 8600 руб.

**Нажмите** для загрузки 3d & Cad

# Color palette