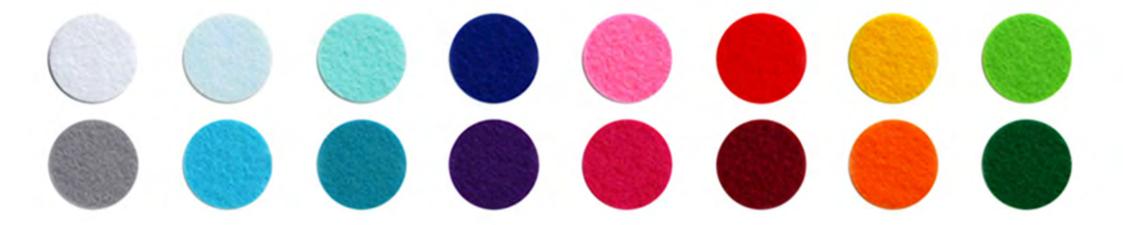

HA LIGHT Exclusive lighting collection



Pendant light



















## **Z**AHA **L**IGHTподвес.

## Размеры:

Плафон: L, W, H - 33 см.

## Комплект:

Плафон, патрон с проводом 1.8 м, потолочный крючок, инструкция.

Стоимость:

**3200** руб.

max 1800 330

**Нажмите** для загрузки 3d & Cad

Triple chandelier



























3-colored chandelier





















































**ZL** wgGc







### **Z**AHA **L**IGHТлюстра.

#### Размеры:

Плафон: L, W, H - 33 см.

Габаритные размеры могут варьироваться пользователем.

#### Комплект:

Плафон - 3 шт., патроны с проводами длиной 1.8 м., потолочные крючки 4 шт., инструкция.

#### Стоимость:

Одноцветная люстра 7800 руб.

Трехцветная люстра 8600 руб.



**Нажмите** для загрузки 3d & Cad

# Color palette







## zahalight.ucraft.net

whatsapp/telegram +79045592386

2design@inbox.ru