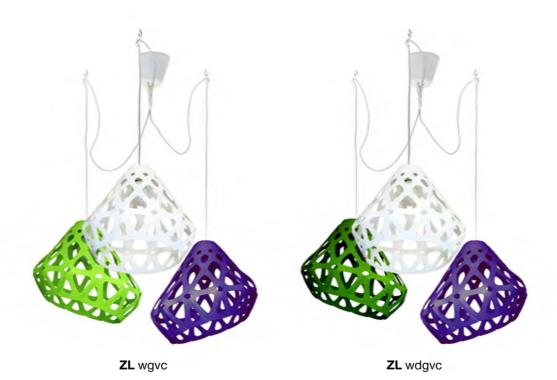

**ZL** wgGc

### **Z**AHA **L**IGHТлюстра.

#### Размеры:

Плафон: L, W, H - 33 см.

Габаритные размеры могут варьироваться пользователем.

#### Комплект:

Плафон - 3 шт., патроны с проводами длиной 1.8 м., потолочные крючки 4 шт., инструкция.

#### Стоимость:

Одноцветная люстра 7800 руб.

Трехцветная люстра 8600 руб.

**Нажмите** для загрузки 3d & Cad