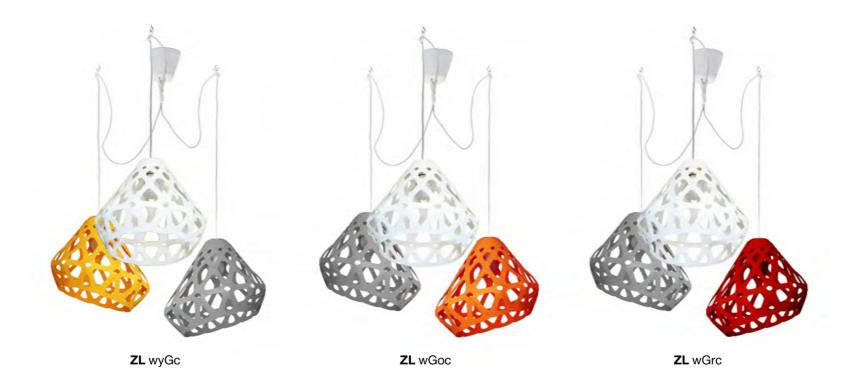

**ZL** wgGc

### **Z**AHA **L**IGHТлюстра.

#### Размеры:

Плафон: L, W, H - 33 см.

Габаритные размеры могут варьироваться пользователем.

#### Комплект:

Плафон - 3 шт., патроны с проводами длиной 1.8 м., потолочные крючки 4 шт., инструкция.

#### Стоимость:

Одноцветная люстра 7800 руб.

Трехцветная люстра 8600 руб.

**Нажмите** для загрузки 3d & Cad