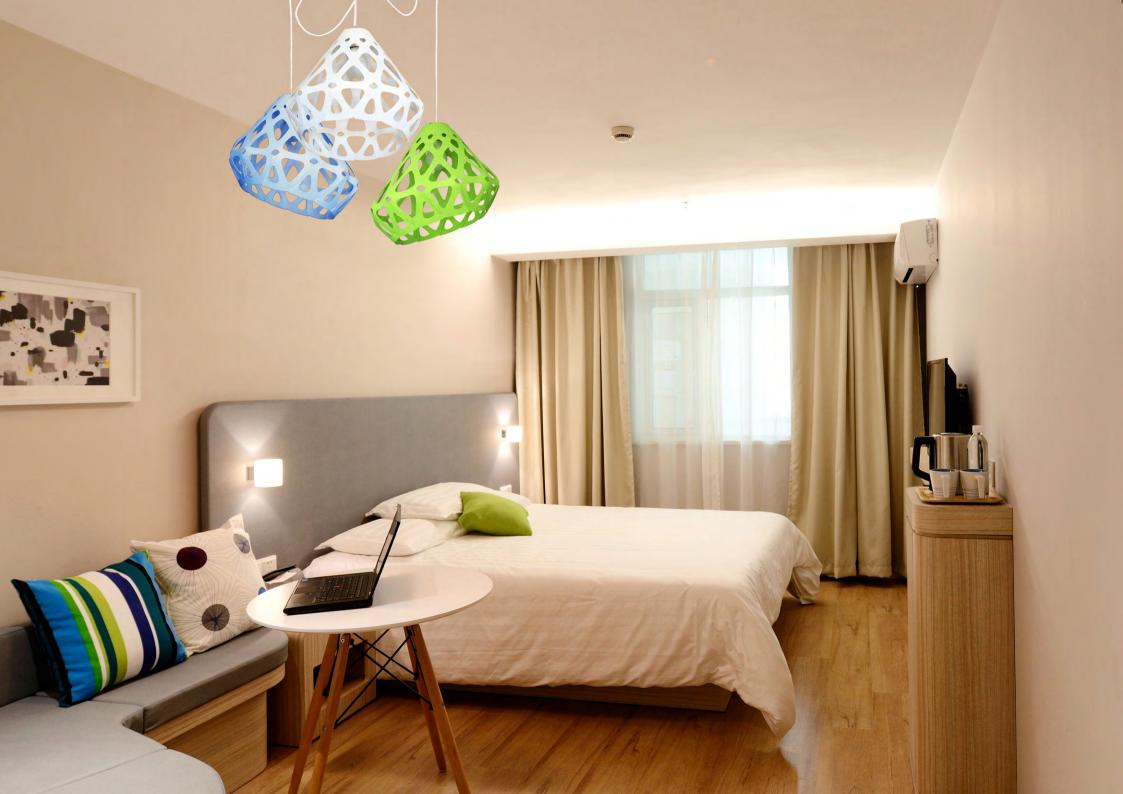

**ZL** wgGc

### **Z**AHA **L**IGHТлюстра.

#### Размеры:

Плафон: L, W, H - 33 см.

Габаритные размеры могут варьироваться пользователем.

#### Комплект:

Плафон - 3 шт., патроны с проводами длиной 1.8 м., потолочные крючки 4 шт., инструкция.

#### Стоимость:

Одноцветная люстра 7800 руб.

Трехцветная люстра 8600 руб.

**Нажмите** для загрузки 3d & Cad