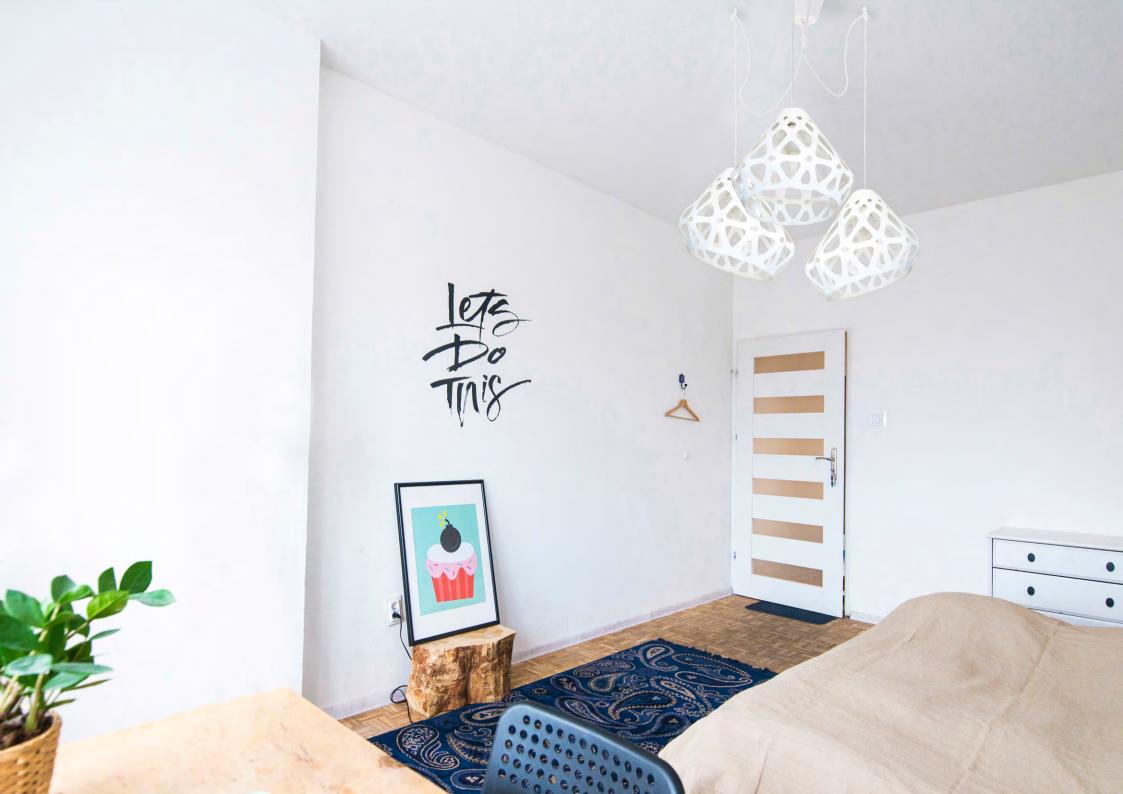

### **Z**AHA **L**IGHТлюстра.

#### Размеры:

Плафон: L, W, H - 33 см.

Габаритные размеры могут варьироваться пользователем.

#### Комплект:

Плафон - 3 шт., патроны с проводами длиной 1.8 м., потолочные крючки 4 шт., инструкция.

#### Стоимость:

Одноцветная люстра 7800 руб.

Трехцветная люстра 8600 руб.

**Нажмите** для загрузки 3d & Cad