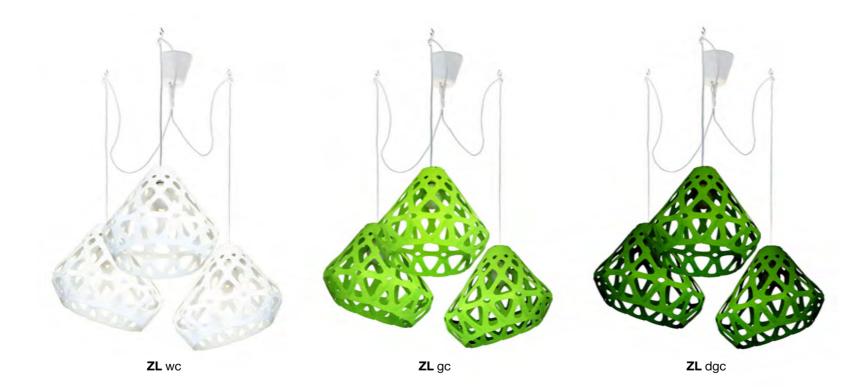

## ZAHA LIGHT Exclusive lighting collection



Pendant light



















## **Z**AHA **L**IGHTподвес.

## Размеры:

Плафон: L, W, H - 33 см.

## Комплект:

Плафон, патрон с проводом 1.8 м, потолочный крючок, инструкция.

Стоимость:

**3200** руб.

max 1800 330

**Нажмите** для загрузки 3d & Cad

Triple chandelier



























3-colored chandelier





















































**ZL** wgGc







### **Z**AHA **L**IGHТлюстра.

#### Размеры:

Плафон: L, W, H - 33 см.

Габаритные размеры могут варьироваться пользователем.

#### Комплект:

Плафон - 3 шт., патроны с проводами длиной 1.8 м., потолочные крючки 4 шт., инструкция.

#### Стоимость:

Одноцветная люстра 7800 руб.

Трехцветная люстра 8600 руб.



**Нажмите** для загрузки 3d & Cad

# Color palette







## zahalight.ucraft.net

whatsapp/telegram +79045592386

2design@inbox.ru