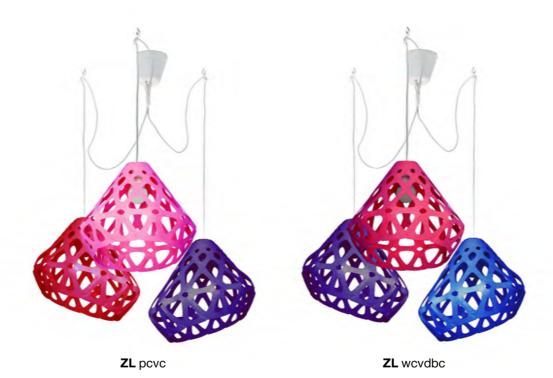

**ZL** wgGc

### **Z**AHA **L**IGHТлюстра.

#### Размеры:

Плафон: L, W, H - 33 см.

Габаритные размеры могут варьироваться пользователем.

#### Комплект:

Плафон - 3 шт., патроны с проводами длиной 1.8 м., потолочные крючки 4 шт., инструкция.

#### Стоимость:

Одноцветная люстра 7800 руб.

Трехцветная люстра 8600 руб.

**Нажмите** для загрузки 3d & Cad