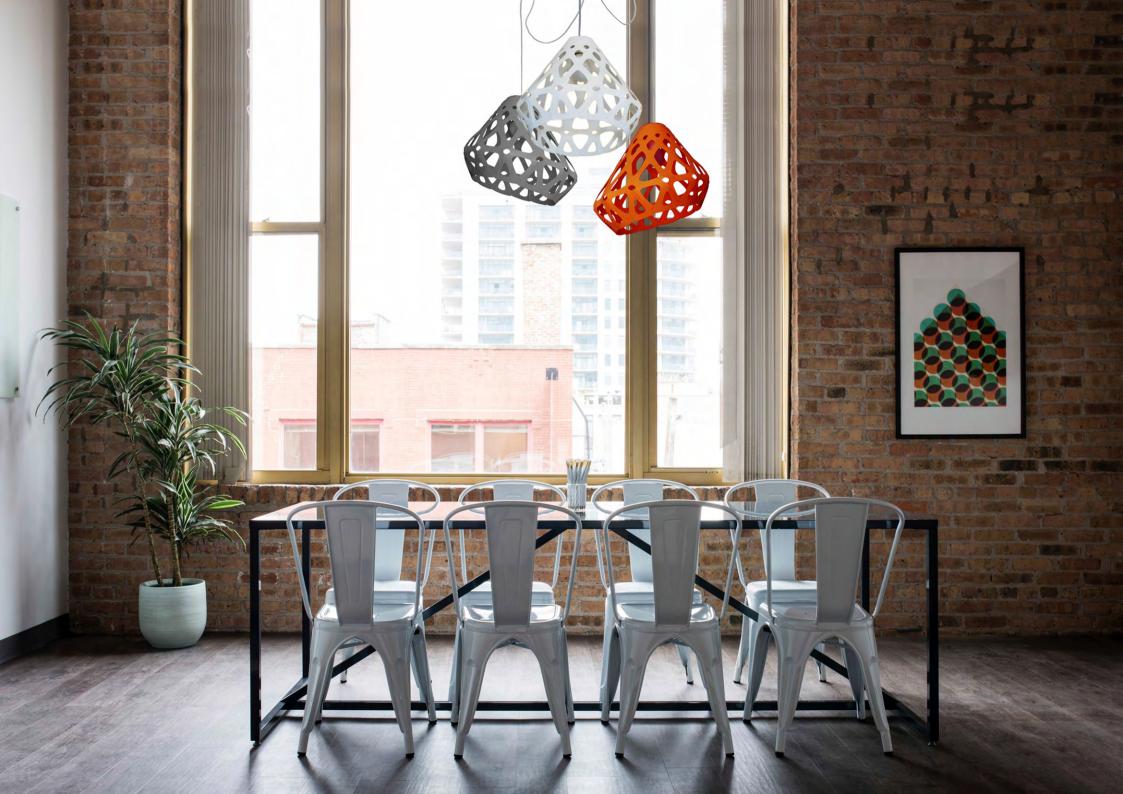

**ZL** wgGc

### **Z**AHA **L**IGHТлюстра.

#### Размеры:

Плафон: L, W, H - 33 см.

Габаритные размеры могут варьироваться пользователем.

#### Комплект:

Плафон - 3 шт., патроны с проводами длиной 1.8 м., потолочные крючки 4 шт., инструкция.

#### Стоимость:

Одноцветная люстра 7800 руб.

Трехцветная люстра 8600 руб.

**Нажмите** для загрузки 3d & Cad