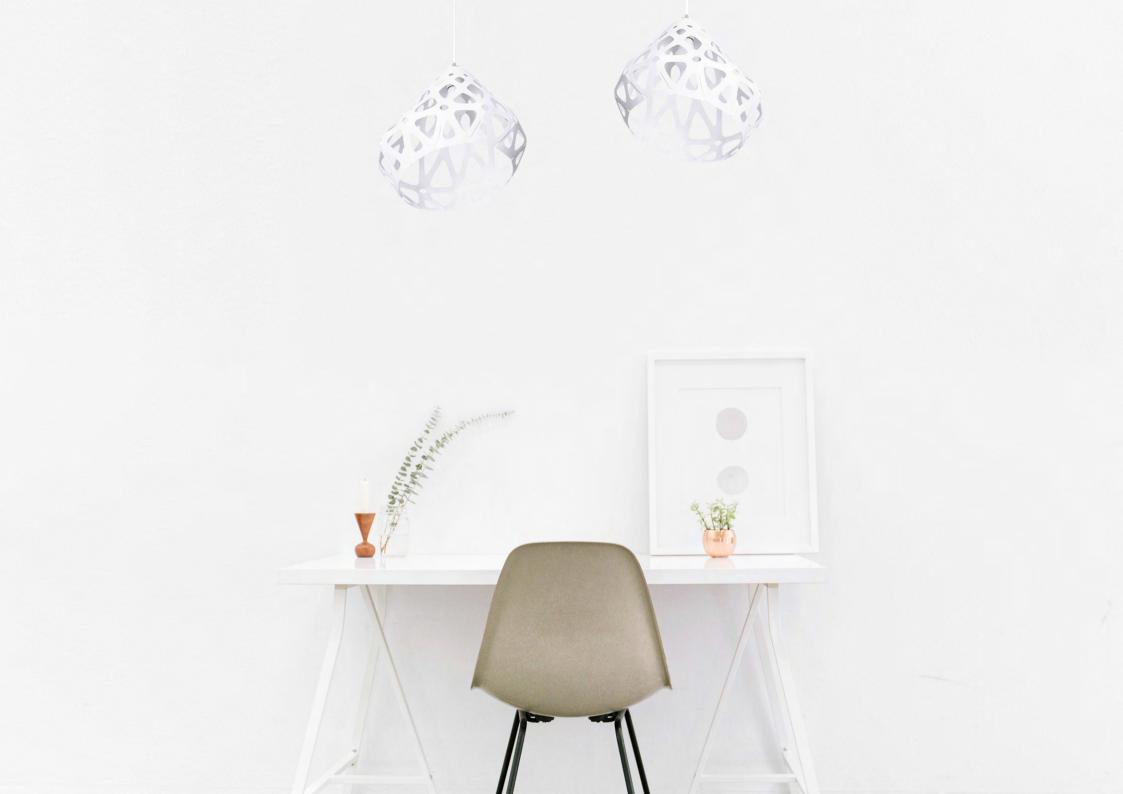

### **Z**AHA **L**IGHТлюстра.

#### Размеры:

Плафон: L, W, H - 33 см.

Габаритные размеры могут варьироваться пользователем.

#### Комплект:

Плафон - 3 шт., патроны с проводами длиной 1.8 м., потолочные крючки 4 шт., инструкция.

#### Стоимость:

Одноцветная люстра 7800 руб.

Трехцветная люстра 8600 руб.

**Нажмите** для загрузки 3d & Cad