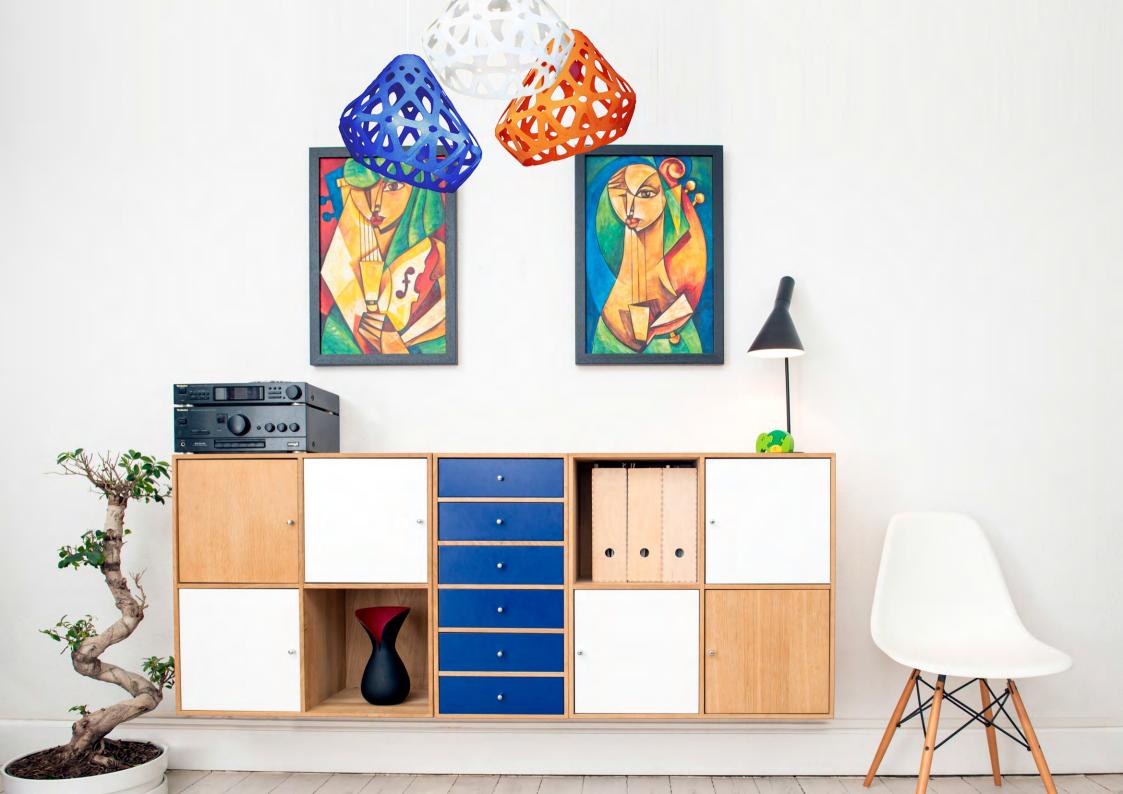

**ZL** wgGc

### **Z**AHA **L**IGHТлюстра.

#### Размеры:

Плафон: L, W, H - 33 см.

Габаритные размеры могут варьироваться пользователем.

#### Комплект:

Плафон - 3 шт., патроны с проводами длиной 1.8 м., потолочные крючки 4 шт., инструкция.

#### Стоимость:

Одноцветная люстра 7800 руб.

Трехцветная люстра 8600 руб.

**Нажмите** для загрузки 3d & Cad