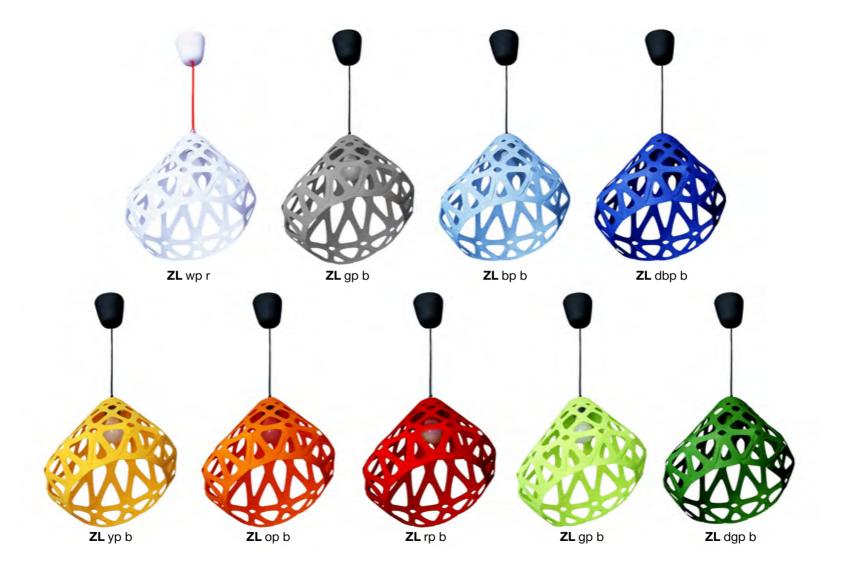

## ZAHA LIGHT Exclusive lighting collection



Pendant light



















## **Z**AHA **L**IGHTподвес.

## Размеры:

Плафон: L, W, H - 33 см.

## Комплект:

Плафон, патрон с проводом 1.8 м, потолочный крючок, инструкция.

Стоимость:

**3200** руб.

max 1800 330

**Нажмите** для загрузки 3d & Cad

Triple chandelier



























3-colored chandelier





















































**ZL** wgGc







### **Z**AHA **L**IGHТлюстра.

#### Размеры:

Плафон: L, W, H - 33 см.

Габаритные размеры могут варьироваться пользователем.

#### Комплект:

Плафон - 3 шт., патроны с проводами длиной 1.8 м., потолочные крючки 4 шт., инструкция.

#### Стоимость:

Одноцветная люстра 7800 руб.

Трехцветная люстра 8600 руб.



**Нажмите** для загрузки 3d & Cad

# Color palette







## zahalight.ucraft.net

whatsapp/telegram +79045592386

2desig