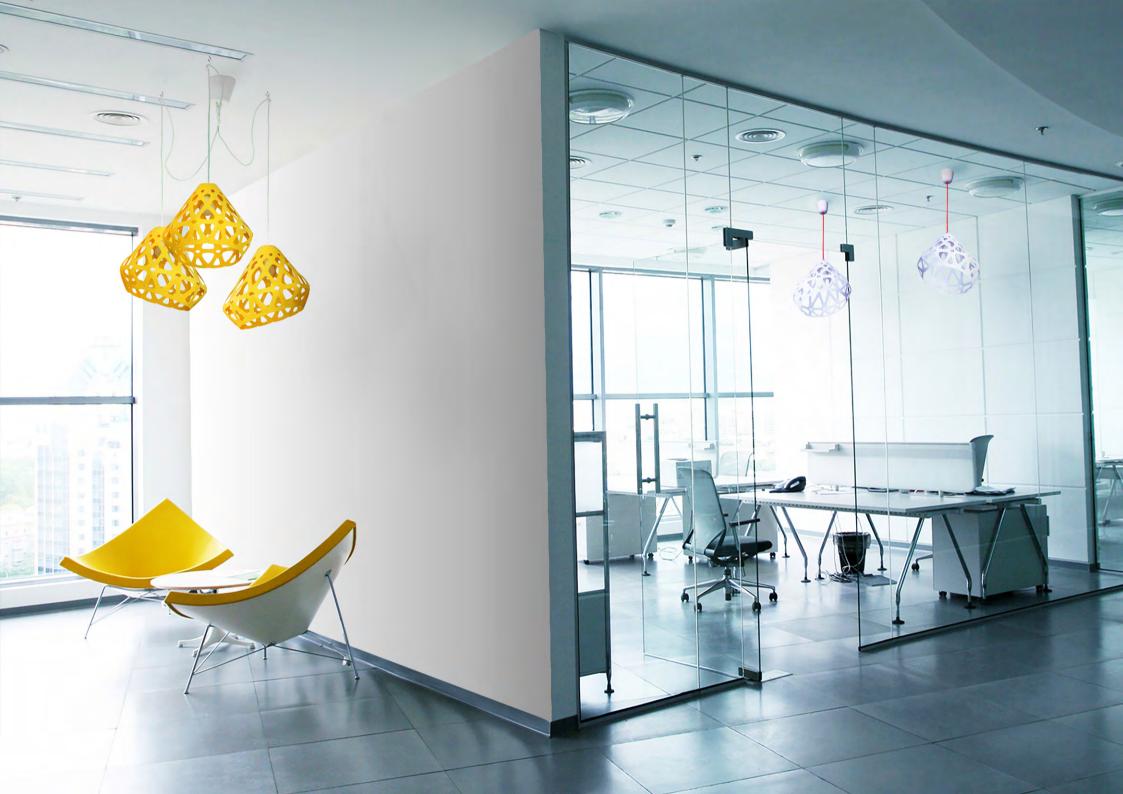

## Комплект:

Плафон, патрон с проводом 1.8 м, потолочный крючок, инструкция.

Стоимость:

**3200** руб.

max 1800 330

**Нажмите** для загрузки 3d & Cad

Triple chandelier

3-colored chandelier

**ZL** wgGc