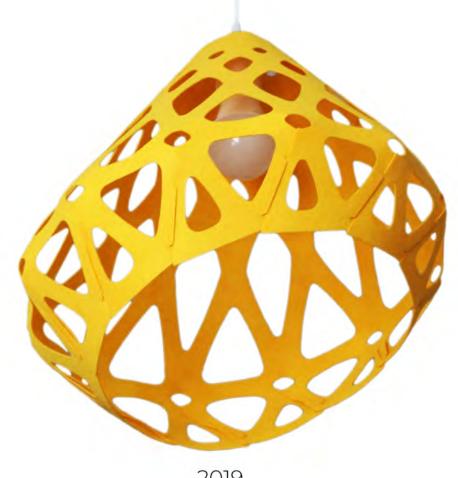

## **Z**AHA **L**IGHTподвес.

## Размеры:

Плафон: L, W, H - 33 см.

## Комплект:

Плафон, патрон с проводом 1.8 м, потолочный крючок, инструкция.

Стоимость:

**3200** руб.

max 1800 330

**Нажмите** для загрузки 3d & Cad

Triple chandelier

3-colored chandelier