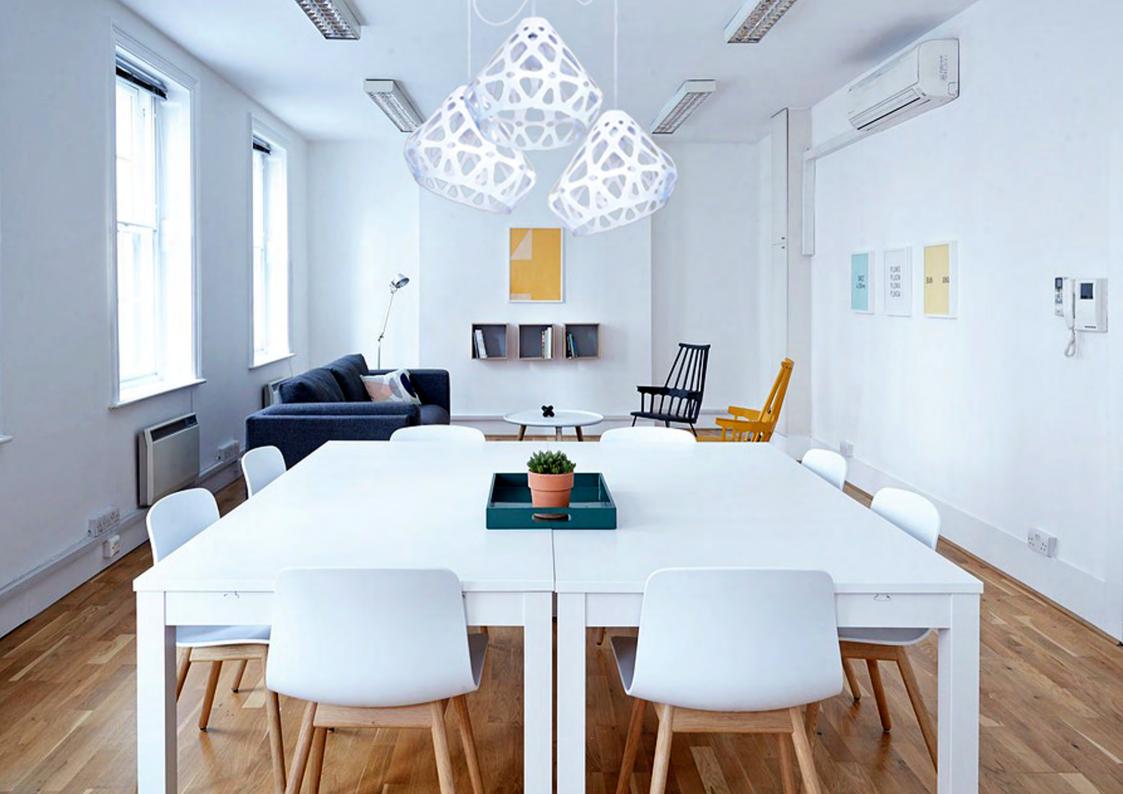

## Комплект:

Плафон, патрон с проводом 1.8 м, потолочный крючок, инструкция.

Стоимость:

**3200** руб.

max 1800 330

**Нажмите** для загрузки 3d & Cad

Triple chandelier

3-colored chandelier

**ZL** wgGc