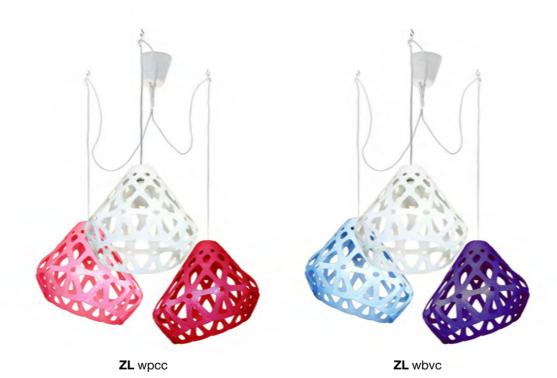

## ZAHA LIGHT Exclusive lighting collection



Pendant light



















## **Z**AHA **L**IGHTподвес.

## Размеры:

Плафон: L, W, H - 33 см.

## Комплект:

Плафон, патрон с проводом 1.8 м, потолочный крючок, инструкция.

Стоимость:

**3200** руб.

max 1800 330

**Нажмите** для загрузки 3d & Cad

Triple chandelier



























3-colored chandelier





















































**ZL** wgGc







### **Z**AHA **L**IGHТлюстра.

#### Размеры:

Плафон: L, W, H - 33 см.

Габаритные размеры могут варьироваться пользователем.

#### Комплект:

Плафон - 3 шт., патроны с проводами длиной 1.8 м., потолочные крючки 4 шт., инструкция.

#### Стоимость:

Одноцветная люстра 7800 руб.

Трехцветная люстра 8600 руб.



**Нажмите** для загрузки 3d & Cad

# Color palette







## zahalight.ucraft.net

whatsapp/telegram +79045592386

2design@inbox.ru