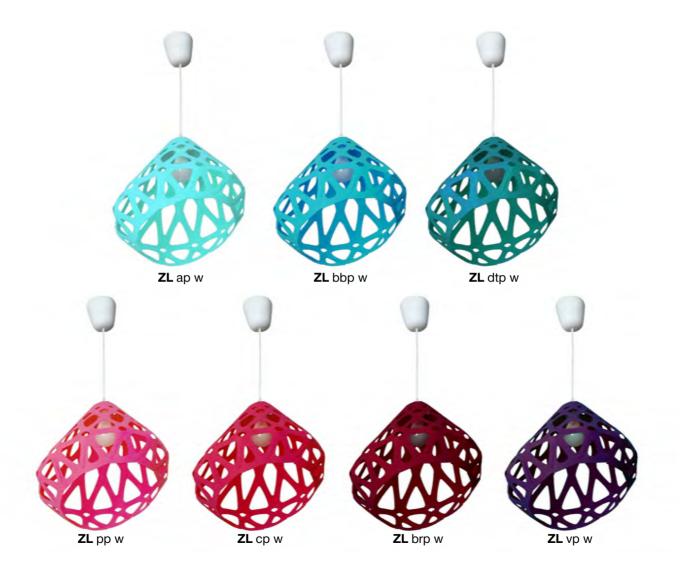

## ZAHA LIGHT Exclusive lighting collection



Pendant light



















## **Z**AHA **L**IGHTподвес.

## Размеры:

Плафон: L, W, H - 33 см.

## Комплект:

Плафон, патрон с проводом 1.8 м, потолочный крючок, инструкция.

Стоимость:

**3200** руб.

max 1800 330

**Нажмите** для загрузки 3d & Cad

Triple chandelier



























3-colored chandelier





















































**ZL** wgGc







### **Z**AHA **L**IGHТлюстра.

#### Размеры:

Плафон: L, W, H - 33 см.

Габаритные размеры могут варьироваться пользователем.

#### Комплект:

Плафон - 3 шт., патроны с проводами длиной 1.8 м., потолочные крючки 4 шт., инструкция.

#### Стоимость:

Одноцветная люстра 7800 руб.

Трехцветная люстра 8600 руб.



**Нажмите** для загрузки 3d & Cad

# Color palette







## zahalight.ucraft.net

whatsapp/telegram +79045592386

2design@