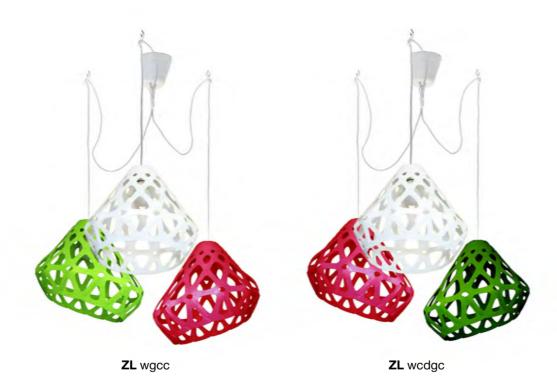

## ZAHA LIGHT Exclusive lighting collection



Pendant light



















## **Z**AHA **L**IGHTподвес.

## Размеры:

Плафон: L, W, H - 33 см.

## Комплект:

Плафон, патрон с проводом 1.8 м, потолочный крючок, инструкция.

Стоимость:

**3200** руб.

max 1800 330

**Нажмите** для загрузки 3d & Cad

Triple chandelier



























3-colored chandelier





















































**ZL** wgGc







### **Z**AHA **L**IGHТлюстра.

#### Размеры:

Плафон: L, W, H - 33 см.

Габаритные размеры могут варьироваться пользователем.

#### Комплект:

Плафон - 3 шт., патроны с проводами длиной 1.8 м., потолочные крючки 4 шт., инструкция.

#### Стоимость:

Одноцветная люстра 7800 руб.

Трехцветная люстра 8600 руб.



**Нажмите** для загрузки 3d & Cad

# Color palette







## zahalight.ucraft.net

whatsapp/telegram +79045592386

2design@inbox.ru