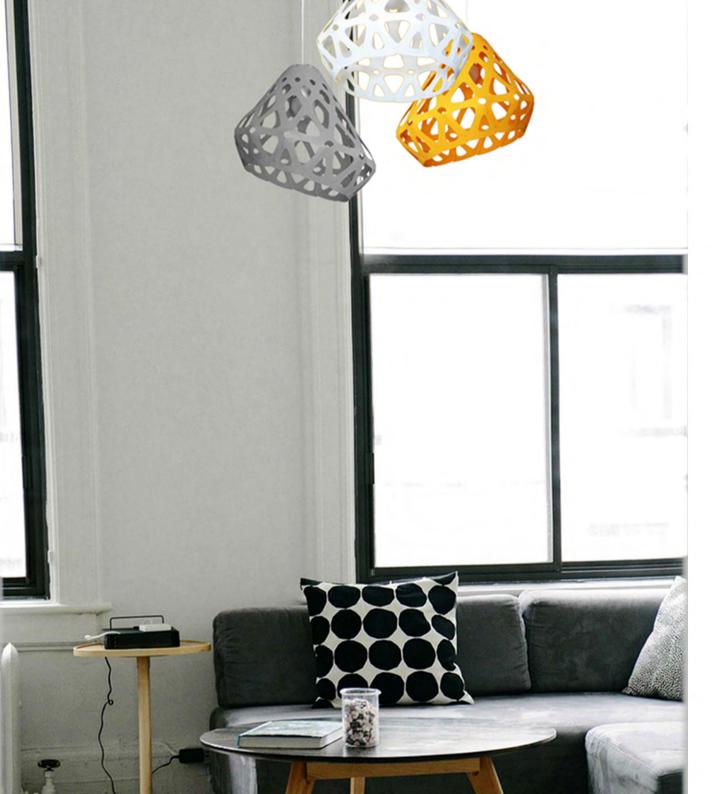

**ZL** wgGc

### **Z**AHA **L**IGHТлюстра.

#### Комплект:

Плафон - 3 шт., патроны с проводами длиной 1.8 м., потолочные крючки 4 шт., инструкция.