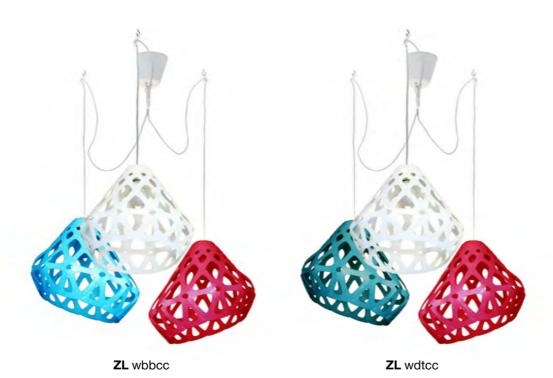

## ZAHA LIGHT Exclusive lighting collection



Pendant light



















## **Z**AHA **L**IGHTподвес.

## Размеры:

Плафон: L, W, H - 33 см.

## Комплект:

Плафон, патрон с проводом 1.8 м, потолочный крючок, инструкция.

Стоимость:

**3200** руб.

max 1800 330

**Нажмите** для загрузки 3d & Cad

Triple chandelier



























3-colored chandelier





















































**ZL** wgGc







### **Z**AHA **L**IGHТлюстра.

#### Размеры:

Плафон: L, W, H - 33 см.

Габаритные размеры могут варьироваться пользователем.

#### Комплект:

Плафон - 3 шт., патроны с проводами длиной 1.8 м., потолочные крючки 4 шт., инструкция.

#### Стоимость:

Одноцветная люстра 7800 руб.

Трехцветная люстра 8600 руб.



**Нажмите** для загрузки 3d & Cad

# Color palette







## zahalight.ucraft.net

whatsapp/telegram +79045592386

2design@inbox.ru