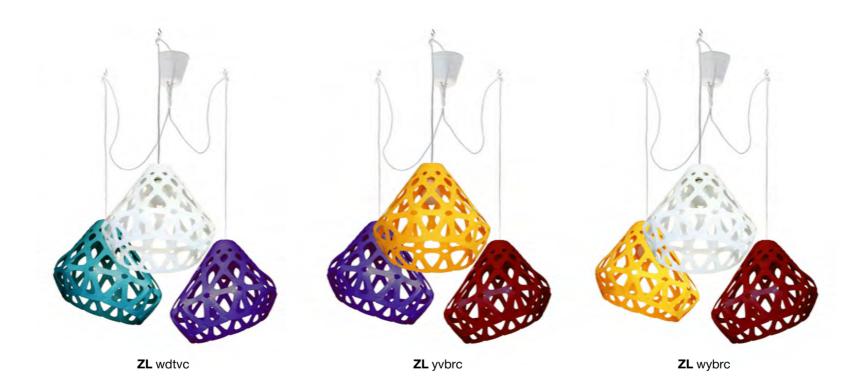

**ZL** wgGc

### **Z**AHA **L**IGHТлюстра.

#### Размеры:

Плафон: L, W, H - 33 см.

Габаритные размеры могут варьироваться пользователем.

#### Комплект:

Плафон - 3 шт., патроны с проводами длиной 1.8 м., потолочные крючки 4 шт., инструкция.

#### Стоимость:

Одноцветная люстра 7800 руб.

Трехцветная люстра 8600 руб.

**Нажмите** для загрузки 3d & Cad