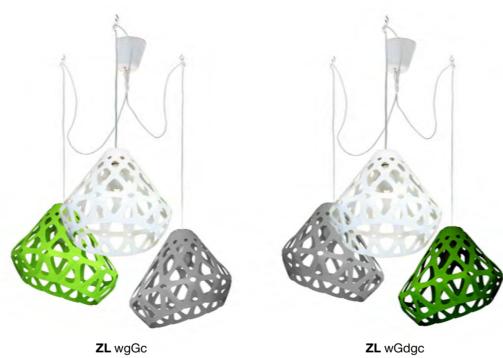

**ZL** wgGc

### **Z**AHA **L**IGHТлюстра.

#### Размеры:

Плафон: L, W, H - 33 см.

Габаритные размеры могут варьироваться пользователем.

#### Комплект:

Плафон - 3 шт., патроны с проводами длиной 1.8 м., потолочные крючки 4 шт., инструкция.

#### Стоимость:

Одноцветная люстра 7800 руб.

Трехцветная люстра 8600 руб.

**Нажмите** для загрузки 3d & Cad