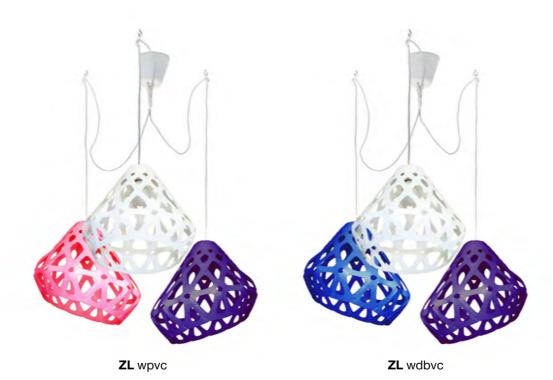

## ZAHA LIGHT Exclusive lighting collection



Pendant light



















## **Z**AHA **L**IGHTподвес.

## Размеры:

Плафон: L, W, H - 33 см.

## Комплект:

Плафон, патрон с проводом 1.8 м, потолочный крючок, инструкция.

Стоимость:

**3200** руб.

max 1800 330

**Нажмите** для загрузки 3d & Cad

Triple chandelier



























3-colored chandelier





















































**ZL** wgGc







### **Z**AHA **L**IGHТлюстра.

#### Размеры:

Плафон: L, W, H - 33 см.

Габаритные размеры могут варьироваться пользователем.

#### Комплект:

Плафон - 3 шт., патроны с проводами длиной 1.8 м., потолочные крючки 4 шт., инструкция.

#### Стоимость:

Одноцветная люстра 7800 руб.

Трехцветная люстра 8600 руб.



**Нажмите** для загрузки 3d & Cad

# Color palette







## zahalight.ucraft.net

whatsapp/telegram +79045592386

2design@inbox.ru