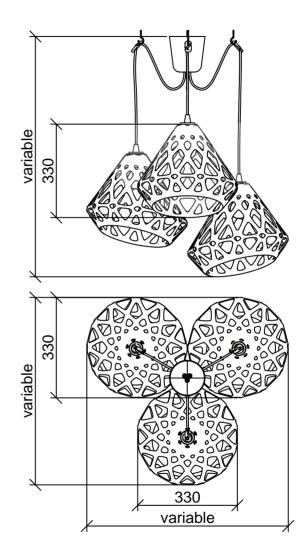

## Размеры:

Плафон: L, W, H - 33 см.

## Комплект:

Плафон, патрон с проводом 1.8 м, потолочный крючок, инструкция.

Стоимость:

**3200** руб.

max 1800 330

**Нажмите** для загрузки 3d & Cad

Triple chandelier

3-colored chandelier

#### Размеры:

Плафон: L, W, H - 33 см.

Габаритные размеры могут варьироваться пользователем.

#### Комплект:

Плафон - 3 шт., патроны с проводами длиной 1.8 м., потолочные крючки 4 шт., инструкция.