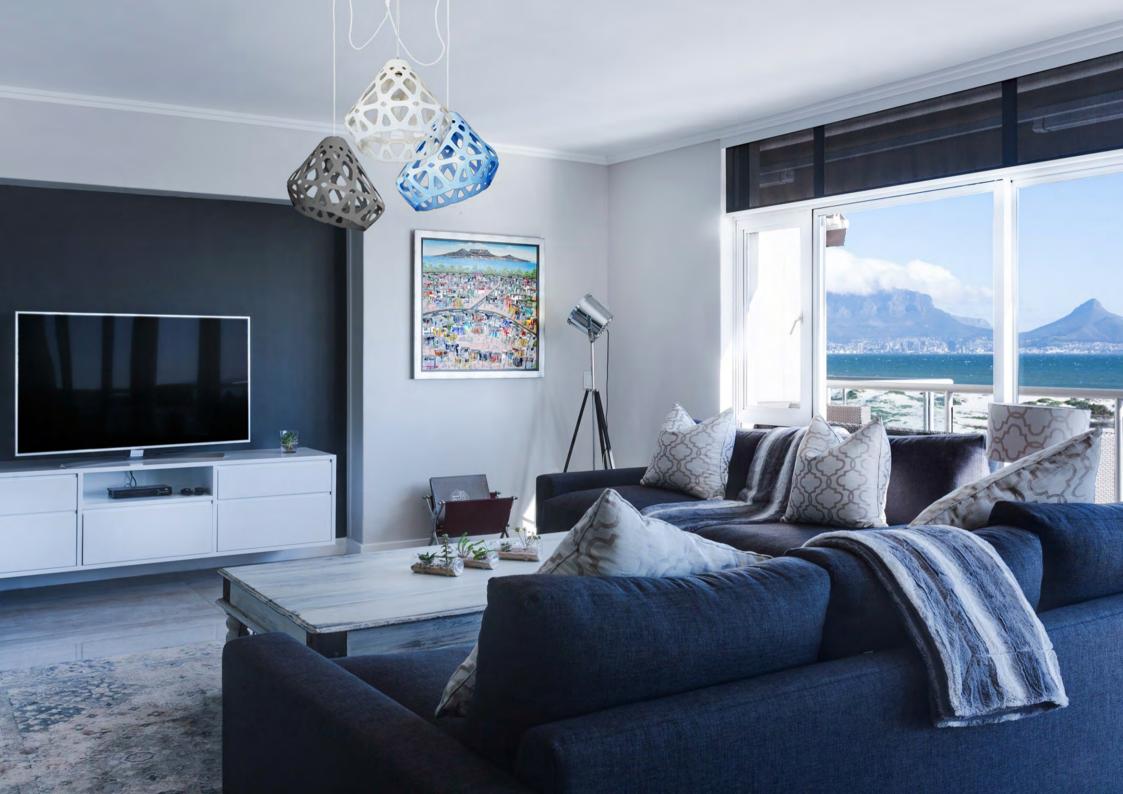

**ZL** wgGc

### **Z**AHA **L**IGHТлюстра.

#### Размеры:

Плафон: L, W, H - 33 см.

Габаритные размеры могут варьироваться пользователем.

#### Комплект:

Плафон - 3 шт., патроны с проводами длиной 1.8 м., потолочные крючки 4 шт., инструкция.

#### Стоимость:

Одноцветная люстра 7800 руб.

Трехцветная люстра 8600 руб.

**Нажмите** для загрузки 3d & Cad