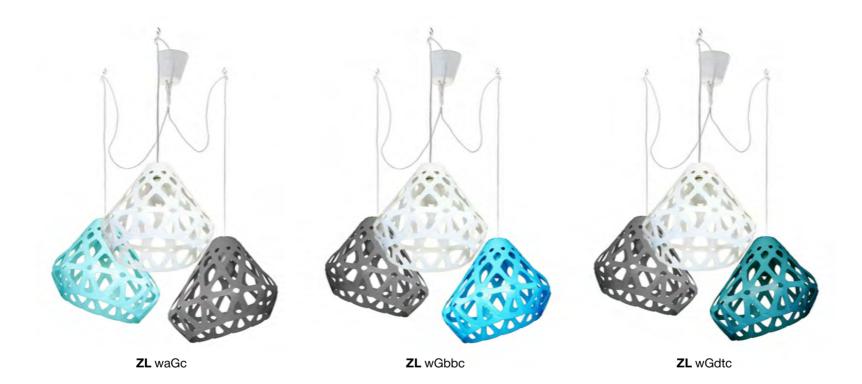

### **Z**AHA **L**IGHТлюстра.

#### Размеры:

Плафон: L, W, H - 33 см.

Габаритные размеры могут варьироваться пользователем.

#### Комплект:

Плафон - 3 шт., патроны с проводами длиной 1.8 м., потолочные крючки 4 шт., инструкция.

#### Стоимость:

Одноцветная люстра 7800 руб.

Трехцветная люстра 8600 руб.

**Нажмите** для загрузки 3d & Cad