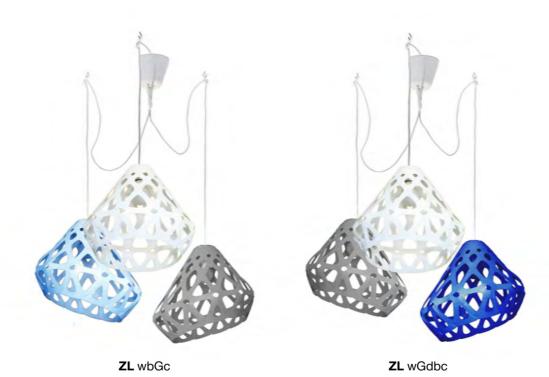

### **Z**AHA **L**IGHТлюстра.

#### Размеры:

Плафон: L, W, H - 33 см.

Габаритные размеры могут варьироваться пользователем.

#### Комплект:

Плафон - 3 шт., патроны с проводами длиной 1.8 м., потолочные крючки 4 шт., инструкция.

#### Стоимость:

Одноцветная люстра 7800 руб.

Трехцветная люстра 8600 руб.

**Нажмите** для загрузки 3d & Cad