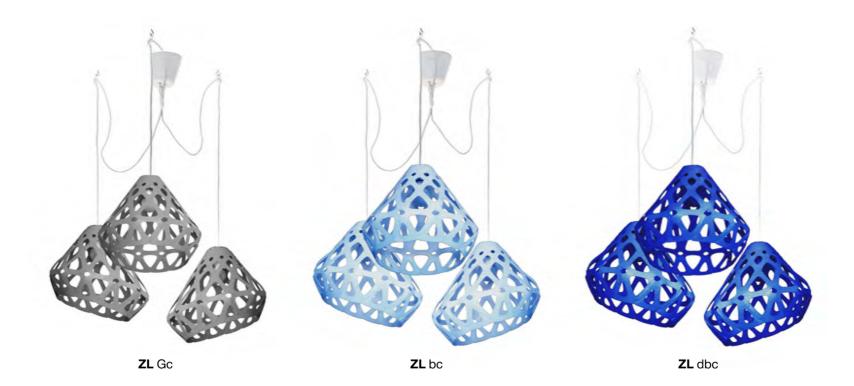

## ZAHA LIGHT Exclusive lighting collection



Pendant light



















## **Z**AHA **L**IGHTподвес.

## Размеры:

Плафон: L, W, H - 33 см.

## Комплект:

Плафон, патрон с проводом 1.8 м, потолочный крючок, инструкция.

Стоимость:

**3200** руб.

max 1800 330

**Нажмите** для загрузки 3d & Cad

Triple chandelier



























3-colored chandelier





















































**ZL** wgGc







### **Z**AHA **L**IGHТлюстра.

#### Размеры:

Плафон: L, W, H - 33 см.

Габаритные размеры могут варьироваться пользователем.

#### Комплект:

Плафон - 3 шт., патроны с проводами длиной 1.8 м., потолочные крючки 4 шт., инструкция.

#### Стоимость:

Одноцветная люстра 7800 руб.

Трехцветная люстра 8600 руб.



**Нажмите** для загрузки 3d & Cad

# Color palette







## zahalight.ucraft.net

whatsapp/telegram +79045592386

2design@inbox.ru