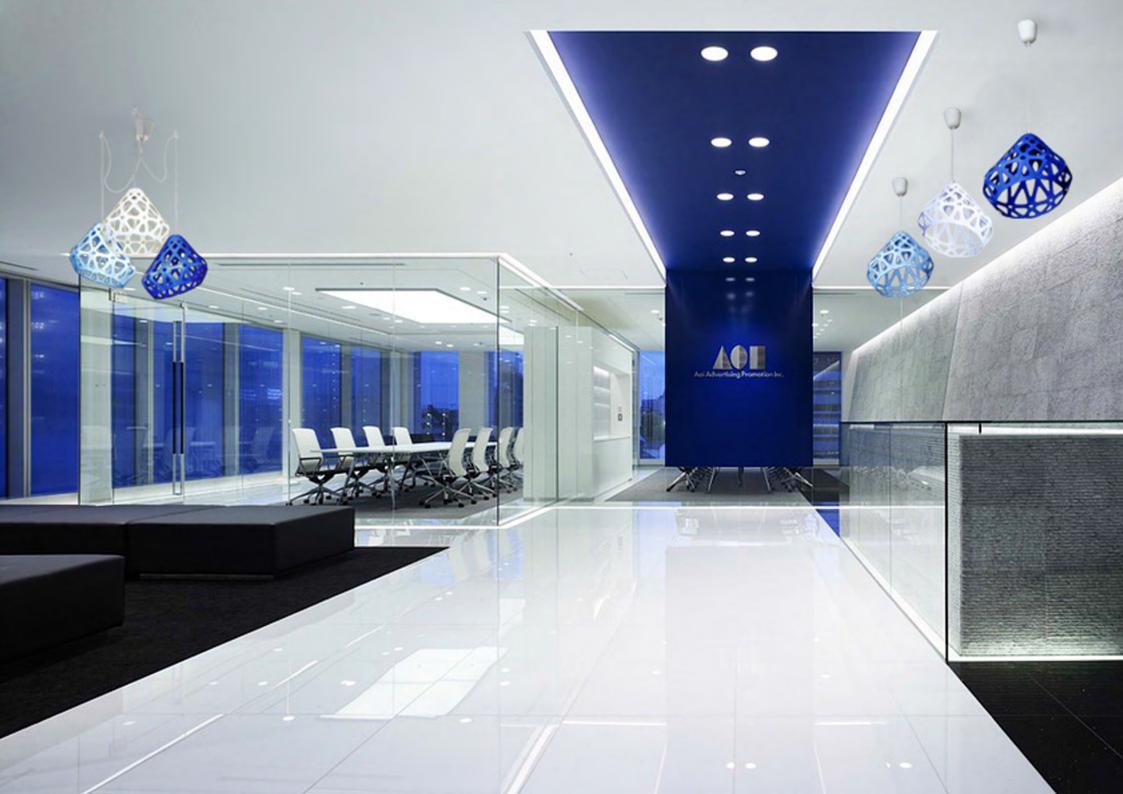

**ZL** wgGc

### **Z**AHA **L**IGHТлюстра.

#### Размеры:

Плафон: L, W, H - 33 см.

Габаритные размеры могут варьироваться пользователем.

#### Комплект:

Плафон - 3 шт., патроны с проводами длиной 1.8 м., потолочные крючки 4 шт., инструкция.

#### Стоимость:

Одноцветная люстра 7800 руб.

Трехцветная люстра 8600 руб.

**Нажмите** для загрузки 3d & Cad