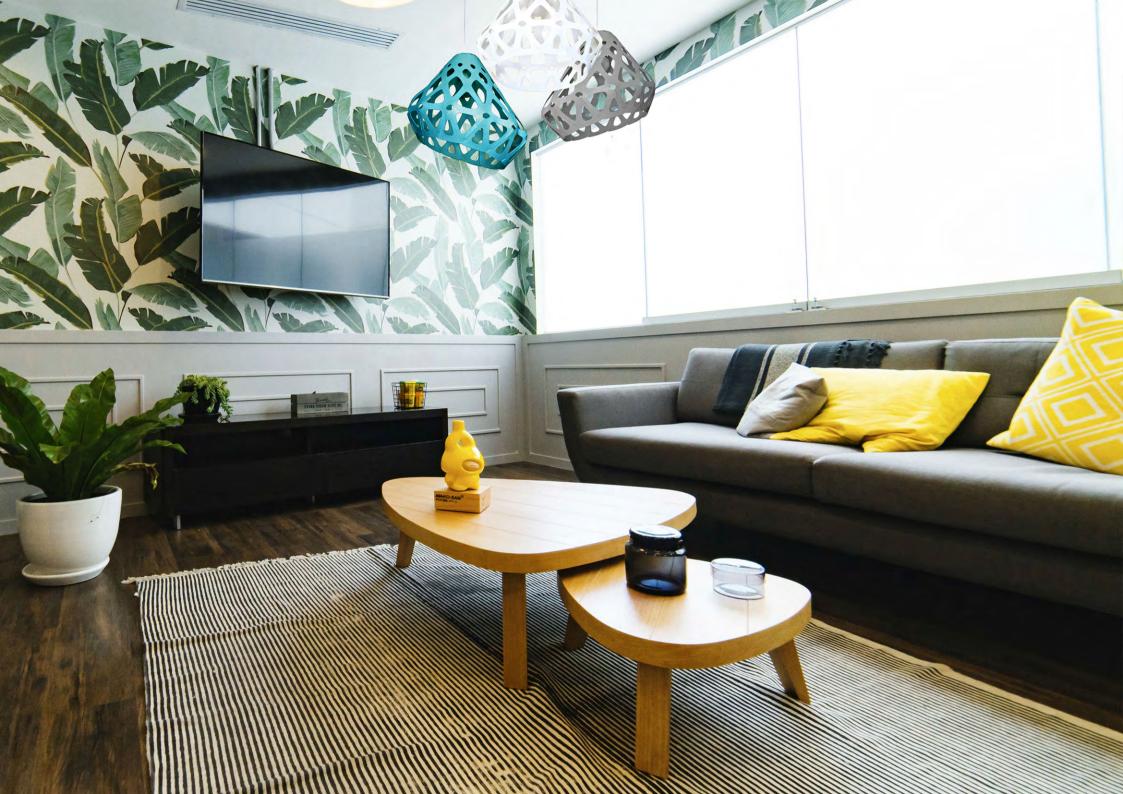

**ZL** wgGc

### **Z**AHA **L**IGHТлюстра.

#### Размеры:

Плафон: L, W, H - 33 см.

Габаритные размеры могут варьироваться пользователем.

#### Комплект:

Плафон - 3 шт., патроны с проводами длиной 1.8 м., потолочные крючки 4 шт., инструкция.

#### Стоимость:

Одноцветная люстра 7800 руб.

Трехцветная люстра 8600 руб.

**Нажмите** для загрузки 3d & Cad