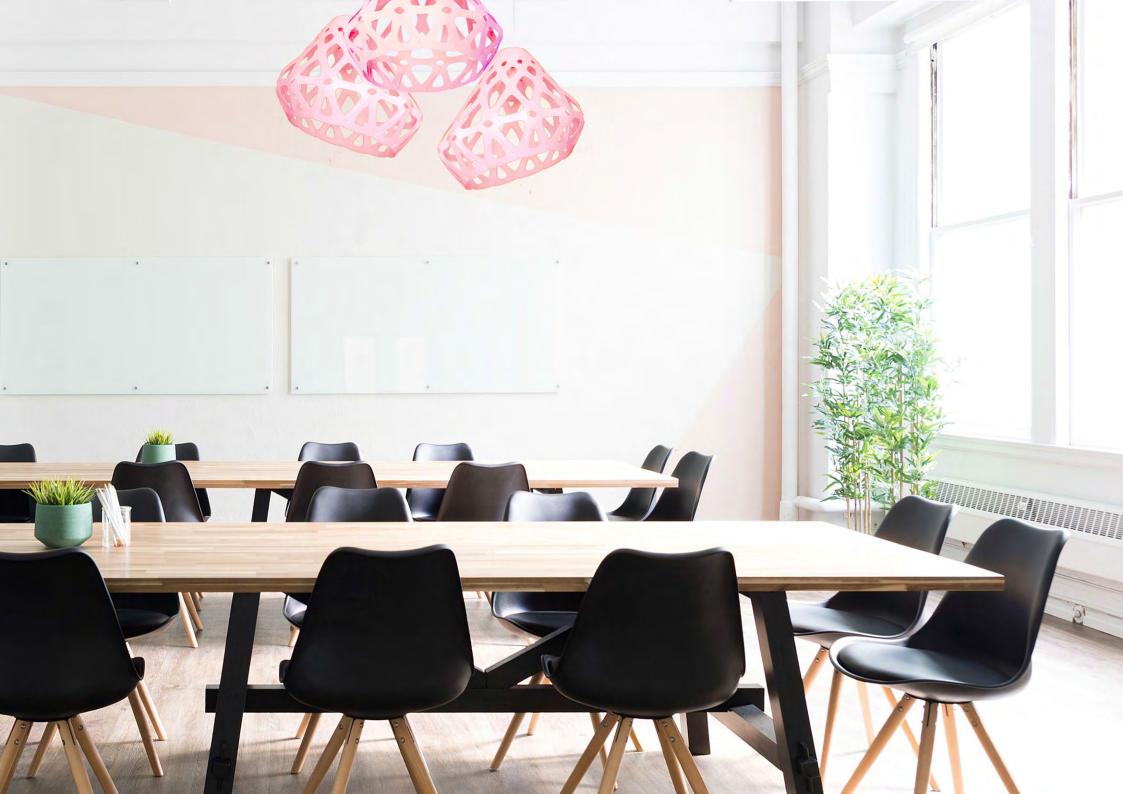

### **Z**AHA **L**IGHТлюстра.

#### Размеры:

Плафон: L, W, H - 33 см.

Габаритные размеры могут варьироваться пользователем.

#### Комплект:

Плафон - 3 шт., патроны с проводами длиной 1.8 м., потолочные крючки 4 шт., инструкция.

#### Стоимость:

Одноцветная люстра 7800 руб.

Трехцветная люстра 8600 руб.

**Нажмите** для загрузки 3d & Cad