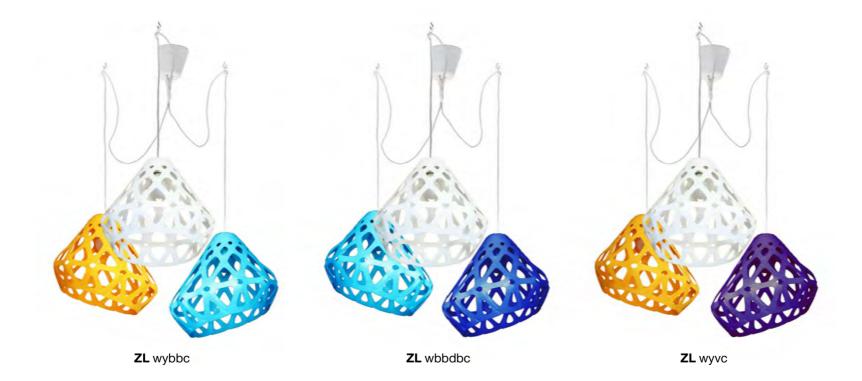

## ZAHA LIGHT Exclusive lighting collection



Pendant light



















## **Z**AHA **L**IGHTподвес.

## Размеры:

Плафон: L, W, H - 33 см.

## Комплект:

Плафон, патрон с проводом 1.8 м, потолочный крючок, инструкция.

Стоимость:

**3200** руб.

max 1800 330

**Нажмите** для загрузки 3d & Cad

Triple chandelier



























3-colored chandelier





















































**ZL** wgGc







### **Z**AHA **L**IGHТлюстра.

#### Размеры:

Плафон: L, W, H - 33 см.

Габаритные размеры могут варьироваться пользователем.

#### Комплект:

Плафон - 3 шт., патроны с проводами длиной 1.8 м., потолочные крючки 4 шт., инструкция.

#### Стоимость:

Одноцветная люстра 7800 руб.

Трехцветная люстра 8600 руб.



**Нажмите** для загрузки 3d & Cad

# Color palette







## zahalight.ucraft.net

whatsapp/telegram +79045592386

2design@inbox.ru