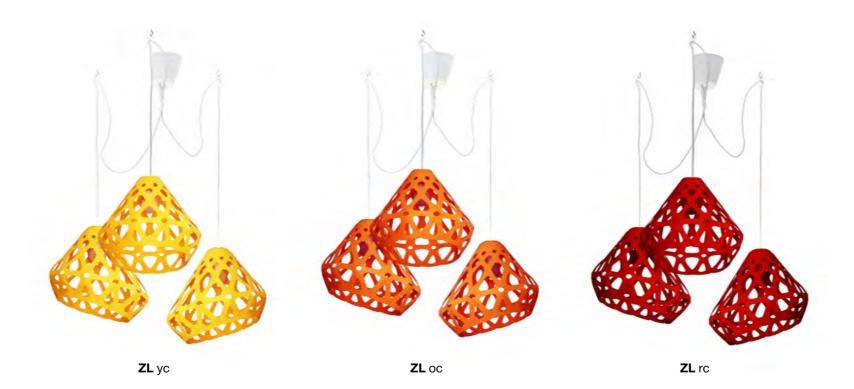

## ZAHA LIGHT Exclusive lighting collection



Pendant light



















## **Z**AHA **L**IGHTподвес.

## Размеры:

Плафон: L, W, H - 33 см.

## Комплект:

Плафон, патрон с проводом 1.8 м, потолочный крючок, инструкция.

Стоимость:

**3200** руб.

max 1800 330

**Нажмите** для загрузки 3d & Cad

Triple chandelier



























3-colored chandelier





















































**ZL** wgGc







### **Z**AHA **L**IGHТлюстра.

#### Размеры:

Плафон: L, W, H - 33 см.

Габаритные размеры могут варьироваться пользователем.

#### Комплект:

Плафон - 3 шт., патроны с проводами длиной 1.8 м., потолочные крючки 4 шт., инструкция.

#### Стоимость:

Одноцветная люстра 7800 руб.

Трехцветная люстра 8600 руб.



**Нажмите** для загрузки 3d & Cad

# Color palette







## zahalight.ucraft.net

whatsapp/telegram +79045592386

2design@inbox.ru