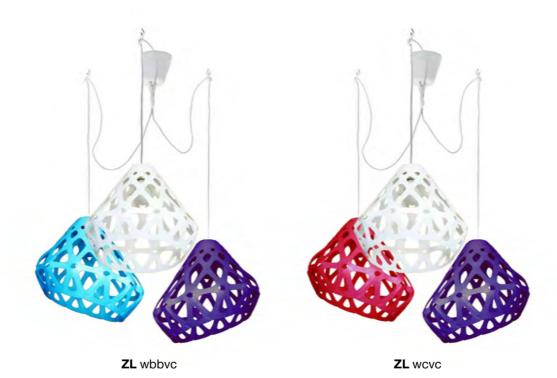

## ZAHA LIGHT Exclusive lighting collection



Pendant light



















## **Z**AHA **L**IGHTподвес.

## Размеры:

Плафон: L, W, H - 33 см.

## Комплект:

Плафон, патрон с проводом 1.8 м, потолочный крючок, инструкция.

Стоимость:

**3200** руб.

max 1800 330

**Нажмите** для загрузки 3d & Cad

Triple chandelier



























3-colored chandelier





















































**ZL** wgGc







### **Z**AHA **L**IGHТлюстра.

#### Размеры:

Плафон: L, W, H - 33 см.

Габаритные размеры могут варьироваться пользователем.

#### Комплект:

Плафон - 3 шт., патроны с проводами длиной 1.8 м., потолочные крючки 4 шт., инструкция.

#### Стоимость:

Одноцветная люстра 7800 руб.

Трехцветная люстра 8600 руб.



**Нажмите** для загрузки 3d & Cad

# Color palette







## zahalight.ucraft.net

whatsapp/telegram +79045592386

2design@inbox.ru