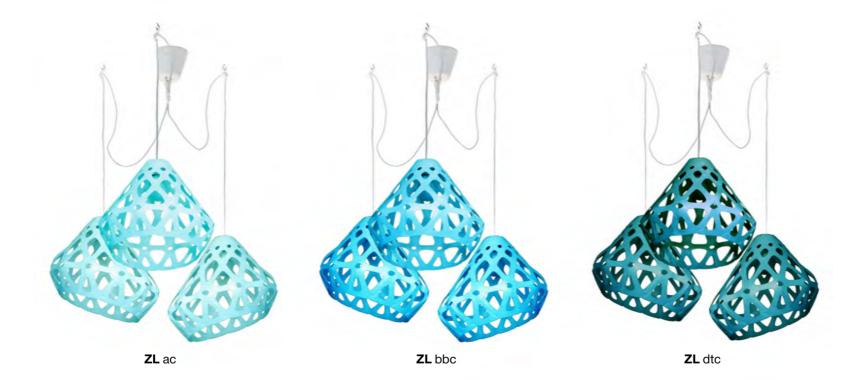

## ZAHA LIGHT Exclusive lighting collection



Pendant light



















## **Z**AHA **L**IGHTподвес.

## Размеры:

Плафон: L, W, H - 33 см.

## Комплект:

Плафон, патрон с проводом 1.8 м, потолочный крючок, инструкция.

Стоимость:

**3200** руб.

max 1800 330

**Нажмите** для загрузки 3d & Cad

Triple chandelier



























3-colored chandelier





















































**ZL** wgGc







### **Z**AHA **L**IGHТлюстра.

#### Размеры:

Плафон: L, W, H - 33 см.

Габаритные размеры могут варьироваться пользователем.

#### Комплект:

Плафон - 3 шт., патроны с проводами длиной 1.8 м., потолочные крючки 4 шт., инструкция.

#### Стоимость:

Одноцветная люстра 7800 руб.

Трехцветная люстра 8600 руб.



**Нажмите** для загрузки 3d & Cad

# Color palette







## zahalight.ucraft.net

whatsapp/telegram +79045592386

2design@inbox.ru