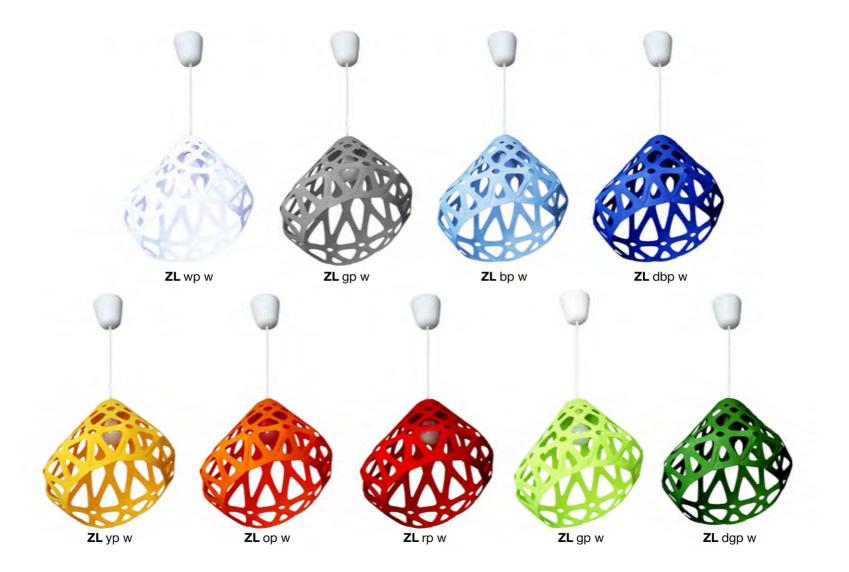

## ZAHA LIGHT Exclusive lighting collection



Pendant light



















## **Z**AHA **L**IGHTподвес.

## Размеры:

Плафон: L, W, H - 33 см.

## Комплект:

Плафон, патрон с проводом 1.8 м, потолочный крючок, инструкция.

Стоимость:

**3200** руб.

max 1800 330

**Нажмите** для загрузки 3d & Cad

Triple chandelier



























3-colored chandelier





















































**ZL** wgGc







### **Z**AHA **L**IGHТлюстра.

#### Размеры:

Плафон: L, W, H - 33 см.

Габаритные размеры могут варьироваться пользователем.

#### Комплект:

Плафон - 3 шт., патроны с проводами длиной 1.8 м., потолочные крючки 4 шт., инструкция.

#### Стоимость:

Одноцветная люстра 7800 руб.

Трехцветная люстра 8600 руб.



**Нажмите** для загрузки 3d & Cad

# Color palette







## zahalight.ucraft.net

whatsapp/telegram +79045592386

2des