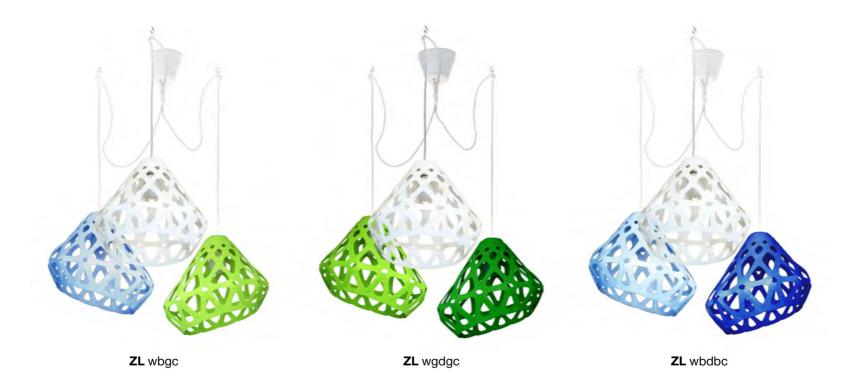

## ZAHA LIGHT Exclusive lighting collection



Pendant light



















## **Z**AHA **L**IGHTподвес.

## Размеры:

Плафон: L, W, H - 33 см.

## Комплект:

Плафон, патрон с проводом 1.8 м, потолочный крючок, инструкция.

Стоимость:

**3200** руб.

max 1800 330

**Нажмите** для загрузки 3d & Cad

Triple chandelier



























3-colored chandelier





















































**ZL** wgGc







### **Z**AHA **L**IGHТлюстра.

#### Размеры:

Плафон: L, W, H - 33 см.

Габаритные размеры могут варьироваться пользователем.

#### Комплект:

Плафон - 3 шт., патроны с проводами длиной 1.8 м., потолочные крючки 4 шт., инструкция.

#### Стоимость:

Одноцветная люстра 7800 руб.

Трехцветная люстра 8600 руб.



**Нажмите** для загрузки 3d & Cad

# Color palette







## zahalight.ucraft.net

whatsapp/telegram +79045592386

2design@inbox.ru