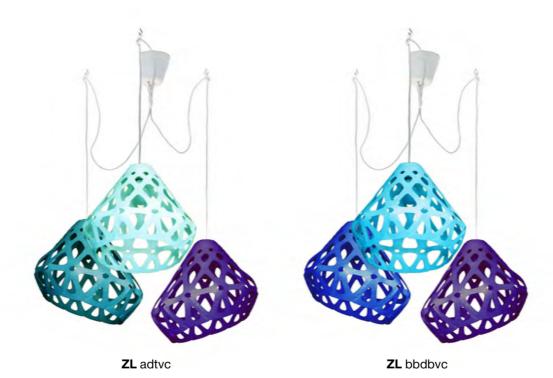

**ZL** wgGc

### **Z**AHA **L**IGHТлюстра.

#### Размеры:

Плафон: L, W, H - 33 см.

Габаритные размеры могут варьироваться пользователем.

#### Комплект:

Плафон - 3 шт., патроны с проводами длиной 1.8 м., потолочные крючки 4 шт., инструкция.

#### Стоимость:

Одноцветная люстра 7800 руб.

Трехцветная люстра 8600 руб.

**Нажмите** для загрузки 3d & Cad