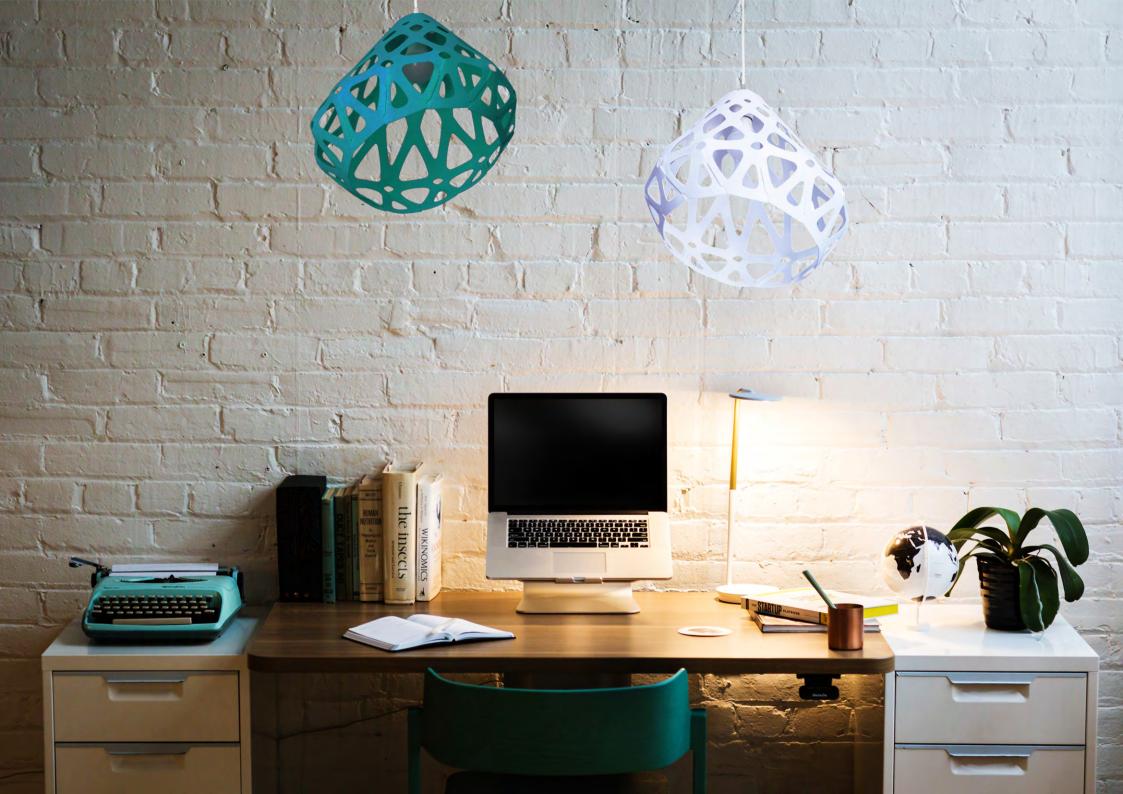

### **Z**AHA **L**IGHТлюстра.

#### Размеры:

Плафон: L, W, H - 33 см.

Габаритные размеры могут варьироваться пользователем.

#### Комплект:

Плафон - 3 шт., патроны с проводами длиной 1.8 м., потолочные крючки 4 шт., инструкция.

#### Стоимость:

Одноцветная люстра 7800 руб.

Трехцветная люстра 8600 руб.

**Нажмите** для загрузки 3d & Cad