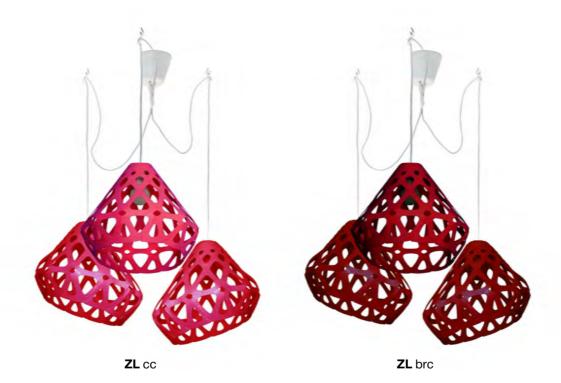

#### Стоимость:

Одноцветная люстра 7800 руб.

Трехцветная люстра 8600 руб.

**Нажмите** для загрузки 3d & Cad

# Color palette