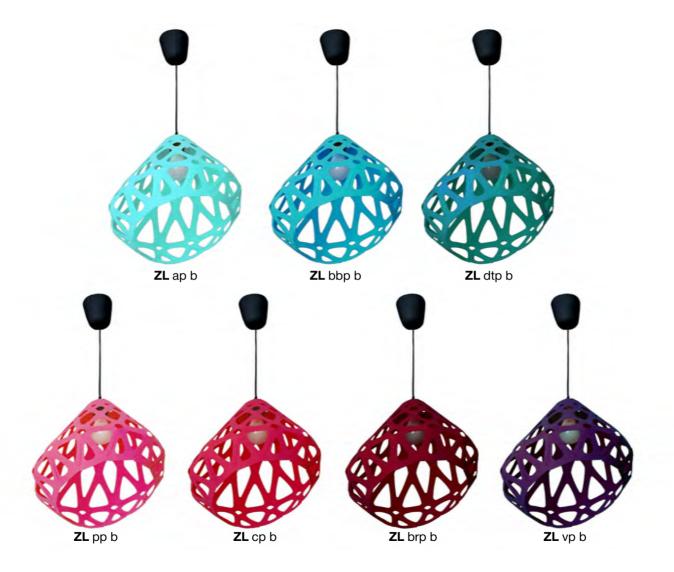

## ZAHA LIGHT Exclusive lighting collection



Pendant light



















## **Z**AHA **L**IGHTподвес.

## Размеры:

Плафон: L, W, H - 33 см.

## Комплект:

Плафон, патрон с проводом 1.8 м, потолочный крючок, инструкция.

Стоимость:

**3200** руб.

max 1800 330

**Нажмите** для загрузки 3d & Cad

Triple chandelier



























3-colored chandelier





















































**ZL** wgGc







### **Z**AHA **L**IGHТлюстра.

#### Размеры:

Плафон: L, W, H - 33 см.

Габаритные размеры могут варьироваться пользователем.

#### Комплект:

Плафон - 3 шт., патроны с проводами длиной 1.8 м., потолочные крючки 4 шт., инструкция.

#### Стоимость:

Одноцветная люстра 7800 руб.

Трехцветная люстра 8600 руб.



**Нажмите** для загрузки 3d & Cad

# Color palette







## zahalight.ucraft.net

whatsapp/telegram +79045592386

2design@in