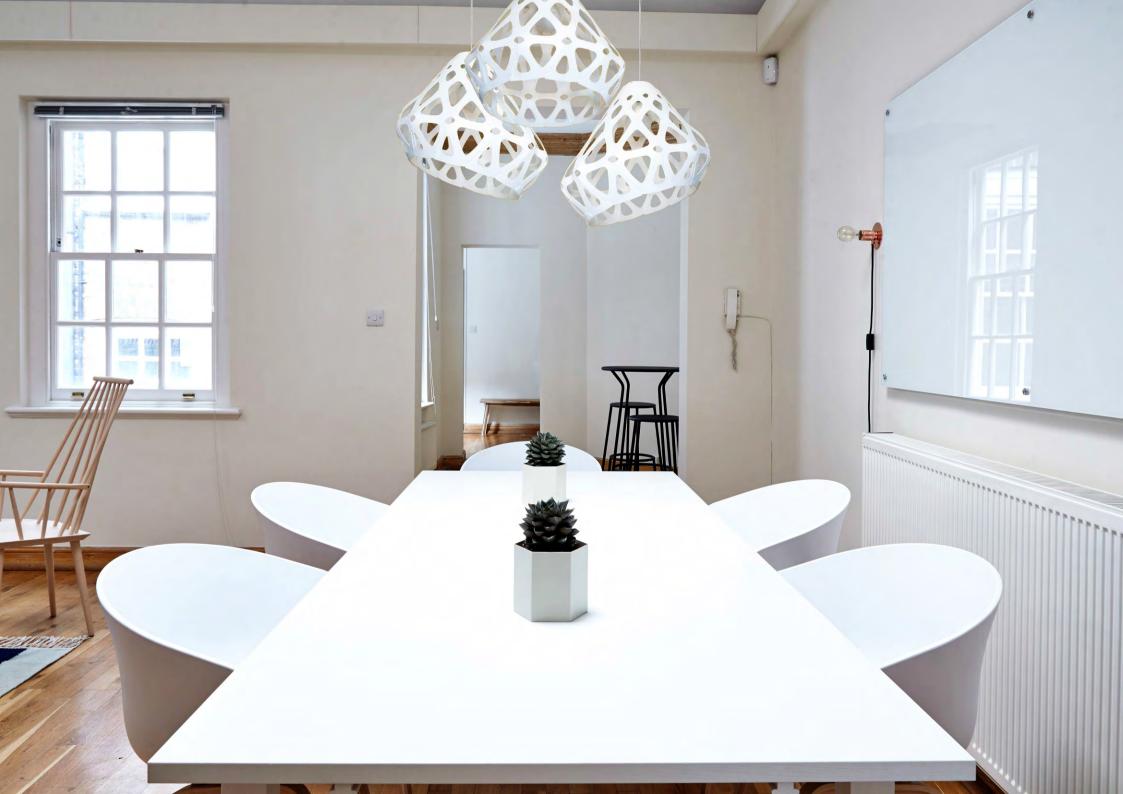

### **Z**AHA **L**IGHТлюстра.

#### Размеры:

Плафон: L, W, H - 33 см.

Габаритные размеры могут варьироваться пользователем.

#### Комплект:

Плафон - 3 шт., патроны с проводами длиной 1.8 м., потолочные крючки 4 шт., инструкция.

#### Стоимость:

Одноцветная люстра 7800 руб.

Трехцветная люстра 8600 руб.

**Нажмите** для загрузки 3d & Cad