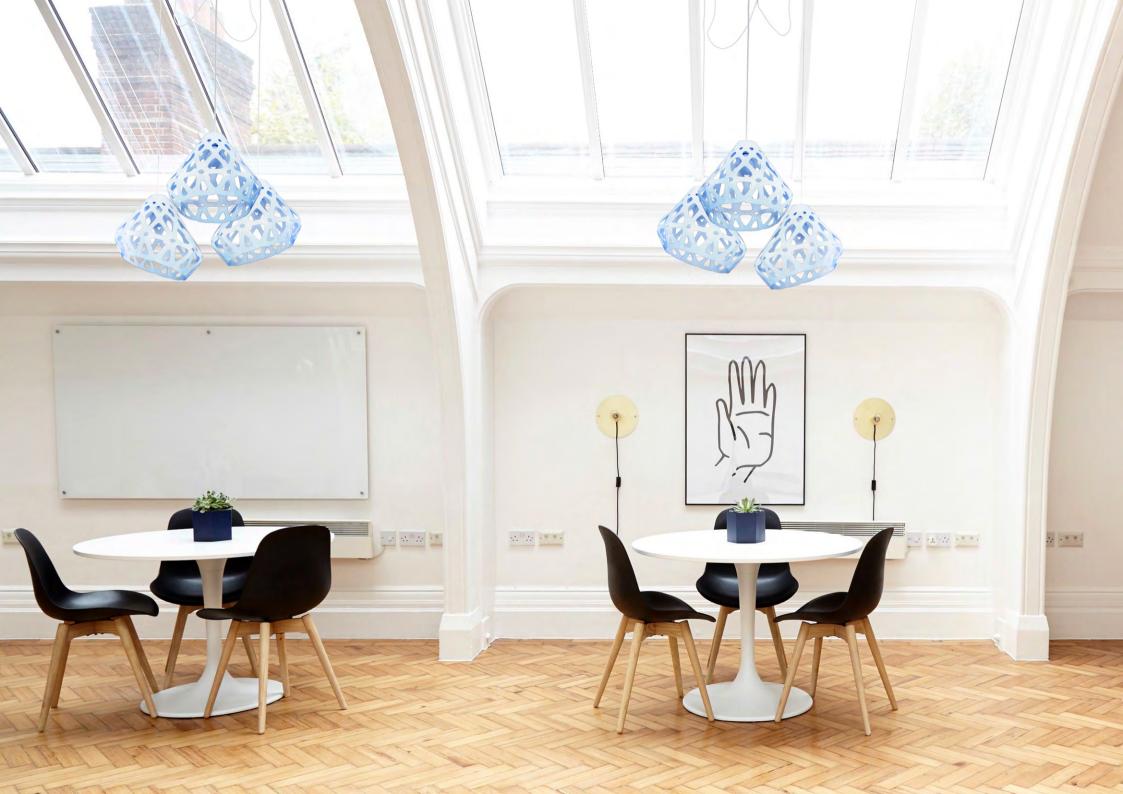

### **Z**AHA **L**IGHТлюстра.

#### Размеры:

Плафон: L, W, H - 33 см.

Габаритные размеры могут варьироваться пользователем.

#### Комплект:

Плафон - 3 шт., патроны с проводами длиной 1.8 м., потолочные крючки 4 шт., инструкция.

#### Стоимость:

Одноцветная люстра 7800 руб.

Трехцветная люстра 8600 руб.

**Нажмите** для загрузки 3d & Cad