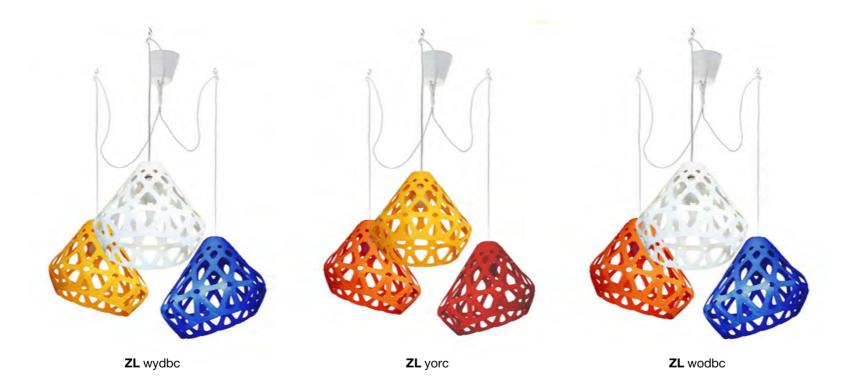

## ZAHA LIGHT Exclusive lighting collection



Pendant light



















## **Z**AHA **L**IGHTподвес.

## Размеры:

Плафон: L, W, H - 33 см.

## Комплект:

Плафон, патрон с проводом 1.8 м, потолочный крючок, инструкция.

Стоимость:

**3200** руб.

max 1800 330

**Нажмите** для загрузки 3d & Cad

Triple chandelier



























3-colored chandelier





















































**ZL** wgGc







### **Z**AHA **L**IGHТлюстра.

#### Размеры:

Плафон: L, W, H - 33 см.

Габаритные размеры могут варьироваться пользователем.

#### Комплект:

Плафон - 3 шт., патроны с проводами длиной 1.8 м., потолочные крючки 4 шт., инструкция.

#### Стоимость:

Одноцветная люстра 7800 руб.

Трехцветная люстра 8600 руб.



**Нажмите** для загрузки 3d & Cad

# Color palette







## zahalight.ucraft.net

whatsapp/telegram +79045592386

2design@inbox.ru