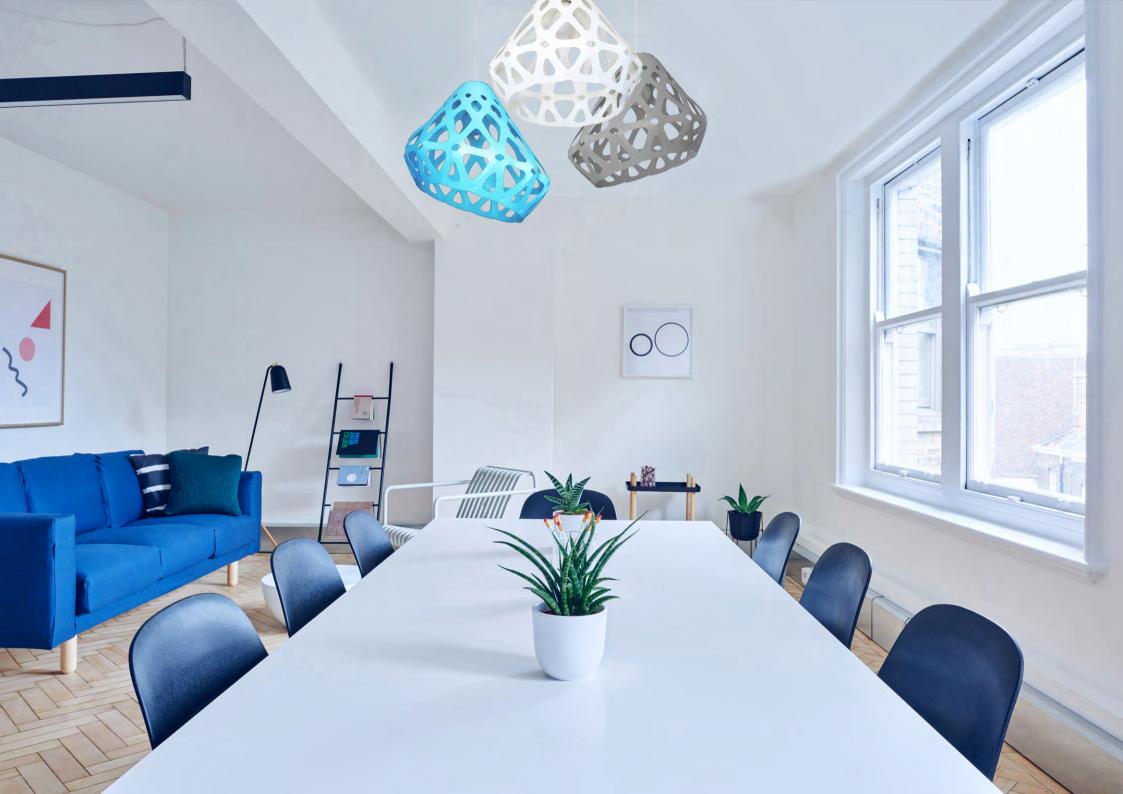

**ZL** wgGc

### **Z**AHA **L**IGHТлюстра.

#### Комплект:

Плафон - 3 шт., патроны с проводами длиной 1.8 м., потолочные крючки 4 шт., инструкция.