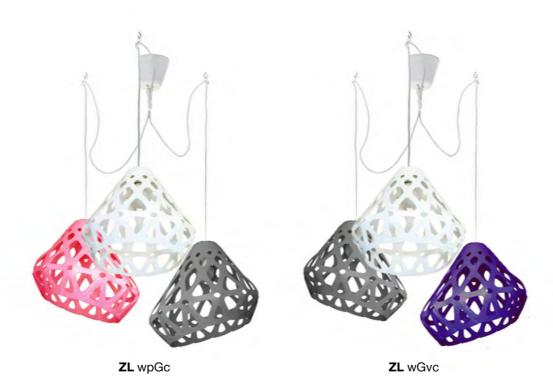

### **Z**AHA **L**IGHТлюстра.

#### Размеры:

Плафон: L, W, H - 33 см.

Габаритные размеры могут варьироваться пользователем.

#### Комплект:

Плафон - 3 шт., патроны с проводами длиной 1.8 м., потолочные крючки 4 шт., инструкция.

#### Стоимость:

Одноцветная люстра 7800 руб.

Трехцветная люстра 8600 руб.

**Нажмите** для загрузки 3d & Cad