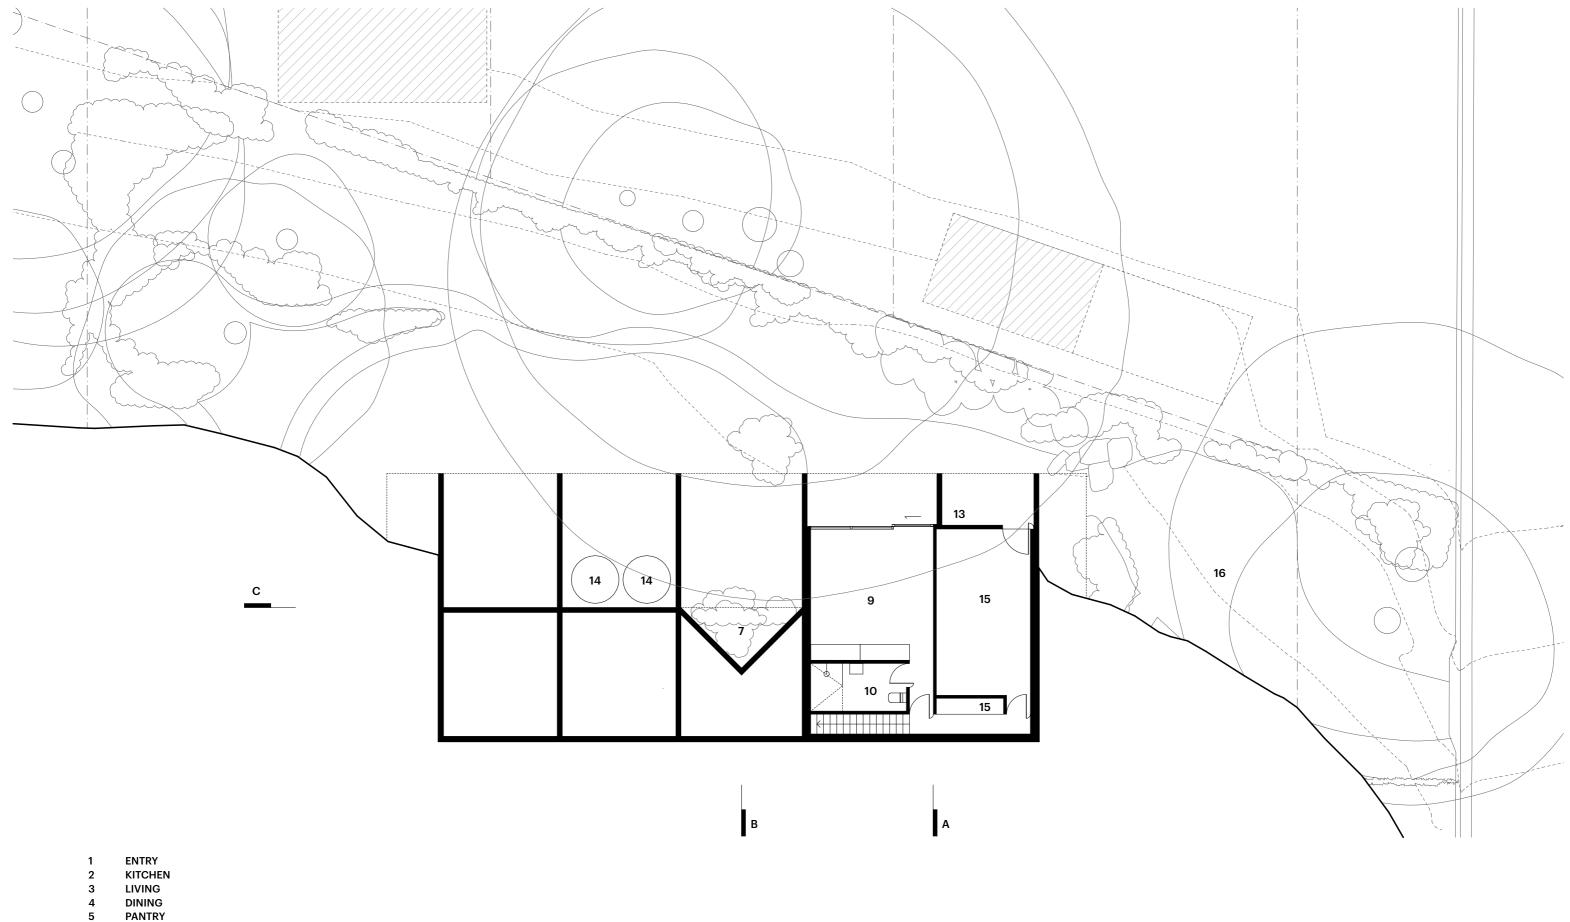

- STUDY
- COURTYARD
- DECK
- 9 BEDROOM
- BATHROOM LAUNDRY 10
- 11
- 12 13 OUTDOOR SHOWER WATER TANKS STORAGE

- 14 15 16 CARPARKING

- PANTRY
- STUDY
- COURTYARD
- DECK
- BEDROOM BATHROOM LAUNDRY 10

- STORAGE CARPARKING
- 11 12 13 14 15 OUTDOOR SHOWER WATER TANKS

- DECK
- BEDROOM
- BATHROOM LAUNDRY
- OUTDOOR SHOWER WATER TANKS STORAGE
- 9 10 11 12 13 14 15 CARPARKING

**ROOF PLAN** 