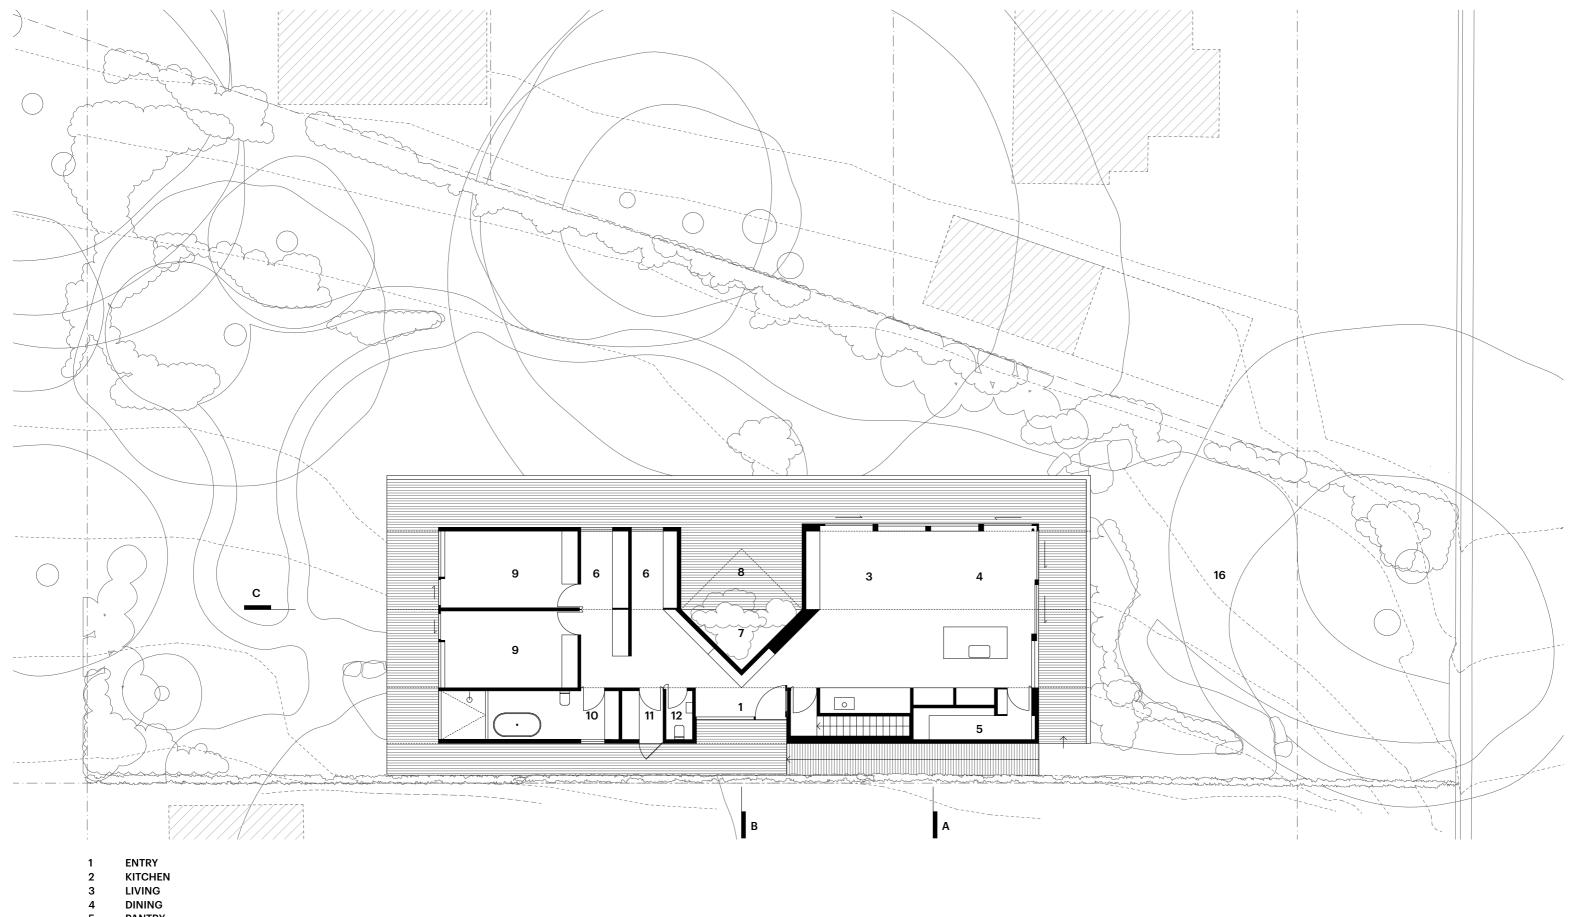

- STUDY
- COURTYARD
- DECK
- 9 BEDROOM
- BATHROOM LAUNDRY 10
- 11
- 12 13 OUTDOOR SHOWER WATER TANKS STORAGE

- 14 15 16 CARPARKING

- PANTRY
- STUDY
- COURTYARD
- DECK
- BEDROOM BATHROOM LAUNDRY 10

- STORAGE CARPARKING
- 11 12 13 14 15 OUTDOOR SHOWER WATER TANKS

- DECK
- BEDROOM
- BATHROOM LAUNDRY
- OUTDOOR SHOWER WATER TANKS STORAGE
- 9 10 11 12 13 14 15 CARPARKING

**ROOF PLAN** 

11

12

13

OUTDOOR SHOWER WATER TANKS STORAGE

14 15 16 CARPARKING **SECTION A** 

SECTION B

ENTRY KITCHEN LIVING

DINING PANTRY

STUDY

COURTYARD

DECK

9

10 11

12 13

BEDROOM BATHROOM LAUNDRY WC

OUTDOOR SHOWER WATER TANKS STORAGE