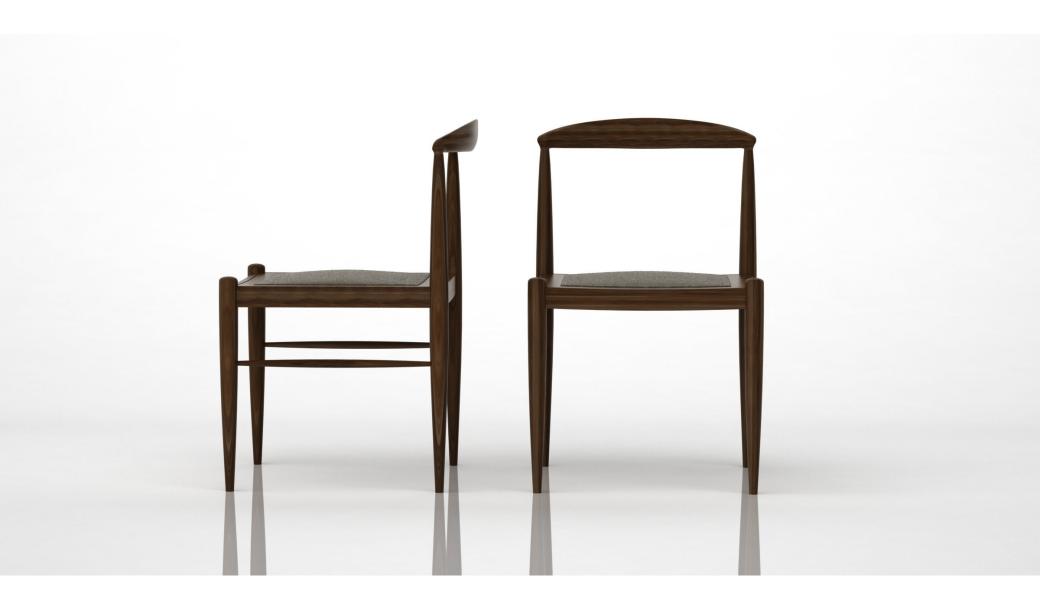

Original picture from 1960's







# flying rumi





#### fishnet





fishnet upholstered design by Sadi Ozis, 1959













## biju

design by Neptun Ozis, 2011





MATERIALS TIMBER oak, walnut, beech, iroko, teak UPHOLSTERY various indoor, outdoor fabrics



## circle





# geometric











## moualla dining











## tube

design by Sadi Ozis, 1964





MATERIALS LEGS stainless steel, painted metal TOP marble, timber walnut, timber oak



#### **Cross**





#### moualla table circle

design by Neptun Ozis, 2011





### moualla table oval

design by Neptun Ozis, 2011





## youmou

design by Sadi Ozis, 1959









design by Sadi Ozis, 1964





## 3dhoneycomb

design by Neptun Ozis, 2011









## lines

design by Sadi Ozis, 1959 Neptun Ozis, 2011



MATERIALS LEGS stainless steel, polished brass, painted metal







FABRICS and LEATHERS custom choice

## karre

Tel: +90 212 246 06 09 (Turkey)

www.karredesign.net

info@karredesign.net

Copyright, karre 2011