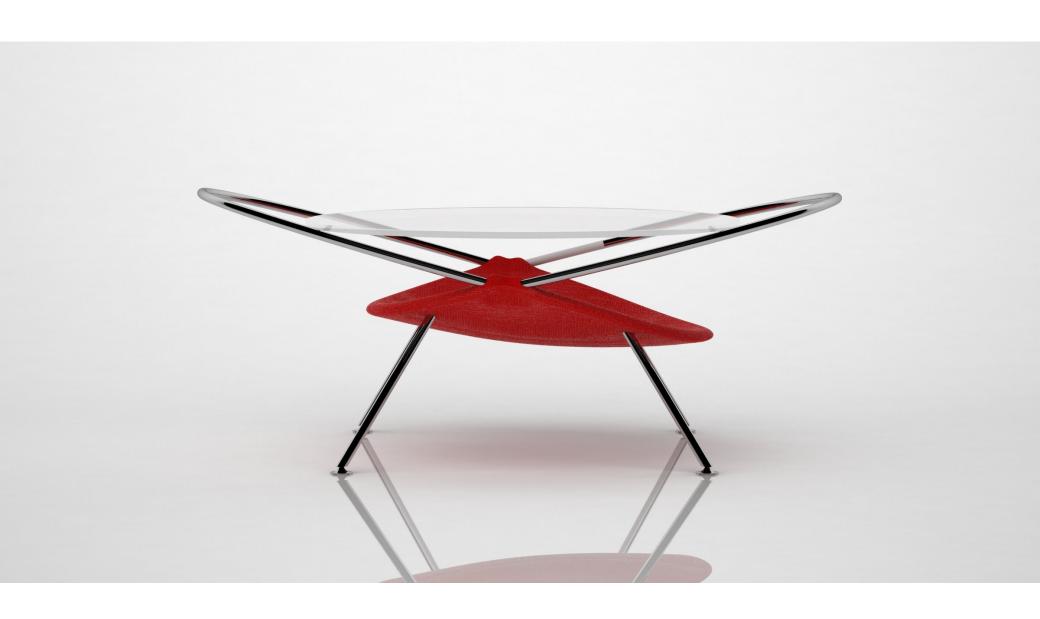

Original picture from 1960's







# flying rumi





#### fishnet





fishnet upholstered design by Sadi Ozis, 1959













## biju

design by Neptun Ozis, 2011





MATERIALS TIMBER oak, walnut, beech, iroko, teak UPHOLSTERY various indoor, outdoor fabrics



## circle





# geometric











## moualla dining











## tube

design by Sadi Ozis, 1964





MATERIALS LEGS stainless steel, painted metal TOP marble, timber walnut, timber oak



#### **Cross**





#### moualla table circle

design by Neptun Ozis, 2011





### moualla table oval

design by Neptun Ozis, 2011





## youmou

design by Sadi Ozis, 1959









design by Sadi Ozis, 1964





## 3dhoneycomb

design by Neptun Ozis, 2011









## lines

design by Sadi Ozis, 1959 Neptun Ozis, 2011



MATERIALS LEGS stainless steel, polished brass, painted metal







FABRICS and LEATHERS custom choice

## karre

Tel: +90 212 246 06 09 (Turkey)

www.karredesign.net

info@karredesign.net

Copyright, karre 2011