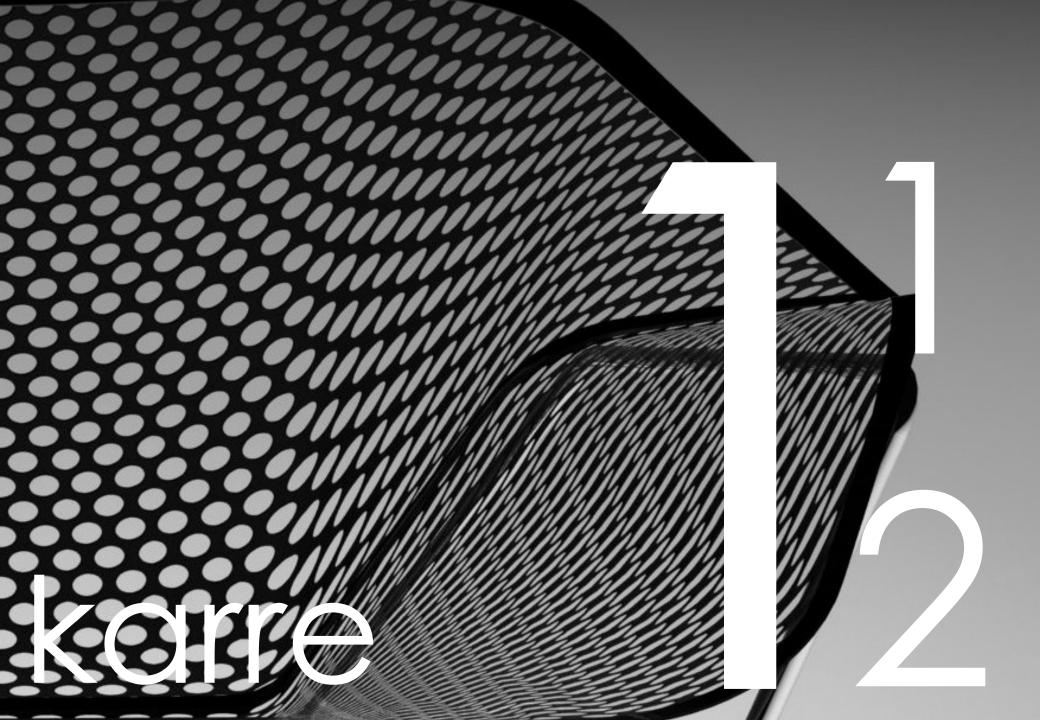

Original picture from 1960's







# flying rumi





#### fishnet





fishnet upholstered design by Sadi Ozis, 1959













## biju

design by Neptun Ozis, 2011





MATERIALS TIMBER oak, walnut, beech, iroko, teak UPHOLSTERY various indoor, outdoor fabrics



## circle





# geometric











## moualla dining











## tube

design by Sadi Ozis, 1964





MATERIALS LEGS stainless steel, painted metal TOP marble, timber walnut, timber oak



#### **Cross**





#### moualla table circle

design by Neptun Ozis, 2011





### moualla table oval

design by Neptun Ozis, 2011





## youmou

design by Sadi Ozis, 1959









design by Sadi Ozis, 1964





## 3dhoneycomb

design by Neptun Ozis, 2011









## lines

design by Sadi Ozis, 1959 Neptun Ozis, 2011



MATER