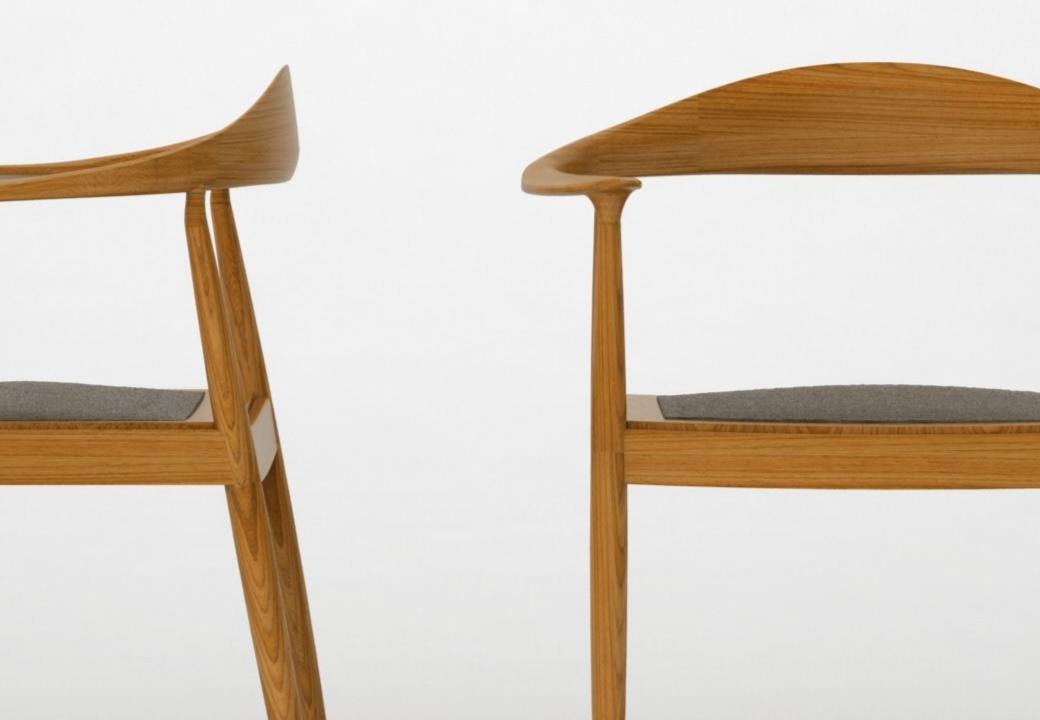

## biju

design by Neptun Ozis, 2011

MATERIALS TIMBER oak, walnut, beech, iroko, teak UPHOLSTERY various indoor, outdoor fabrics