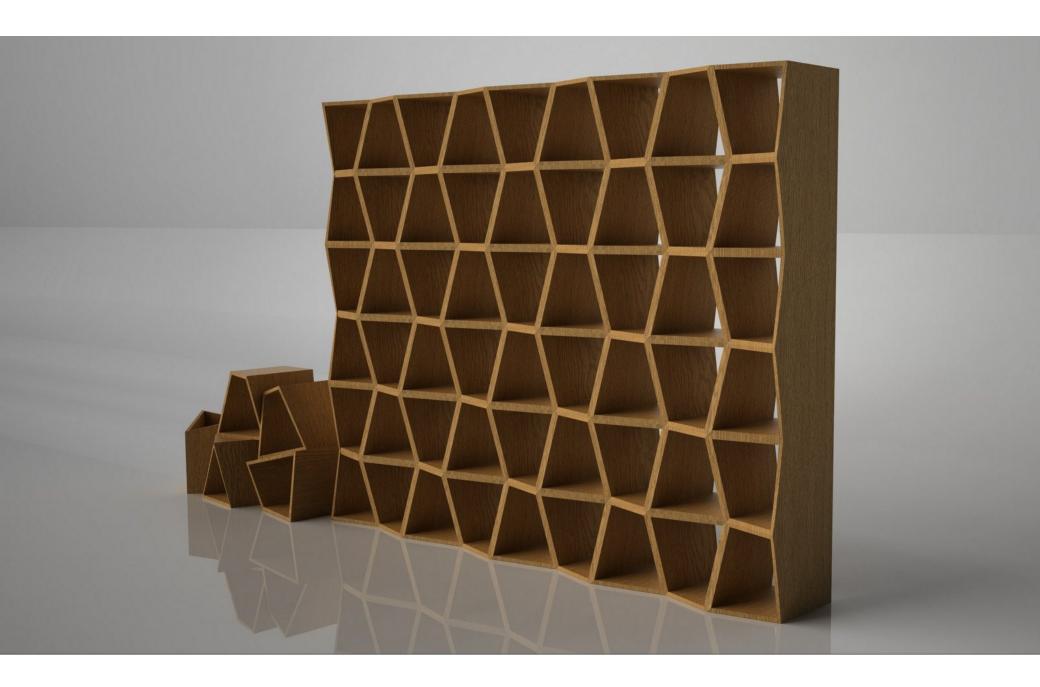

Original picture from 1960's







# flying rumi





#### fishnet





fishnet upholstered design by Sadi Ozis, 1959













## biju

design by Neptun Ozis, 2011





MATERIALS TIMBER oak, walnut, beech, iroko, teak UPHOLSTERY various indoor, outdoor fabrics



## circle





# geometric











## moualla dining











## tube

design by Sadi Ozis, 1964





MATERIALS LEGS stainless steel, painted metal TOP marble, timber walnut, timber oak



#### **Cross**





#### moualla table circle

design by Neptun Ozis, 2011





### moualla table oval

design by Neptun Ozis, 2011





## youmou

design by Sadi Ozis, 1959









design by Sadi Ozis, 1964





## 3dhoneycomb

design by Neptun Ozis, 2011









## lines

design by Sadi Ozis, 1959 Neptun Ozis, 2011



MATERIALS LEGS stainless steel, polished brass, painted metal







FABRICS and LEATHERS custom choice

## karre

Tel: +90 212 246 06 09 (Turkey)

www.karredesign.net

info@karredesign.net

Copyright, karre 2011