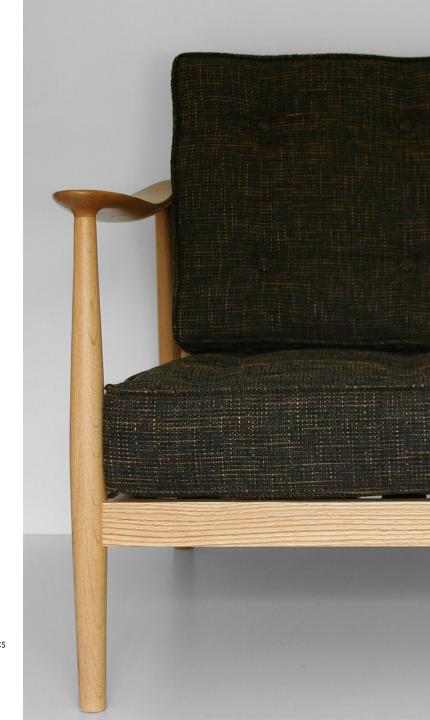

Original picture from 1960's







# flying rumi





#### fishnet





fishnet upholstered design by Sadi Ozis, 1959













## biju

design by Neptun Ozis, 2011





MATERIALS TIMBER oak, walnut, beech, iroko, teak UPHOLSTERY various indoor, outdoor fabrics



## circle





# geometric











## moualla dining











## tube

design by Sadi Ozis, 1964





MATERIALS LEGS stainless steel, painted metal TOP marble, timber walnut, timber oak



#### **Cross**





#### moualla table circle

design by Neptun Ozis, 2011





### moualla table oval

design by Neptun Ozis, 2011





## youmou

design by Sadi Ozis, 1959









design by Sadi Ozis, 1964





## 3dhoneycomb

design by Neptun Ozis, 2011









## lines

design by Sadi Ozis, 1959 Neptun Ozis, 2011



MATERIALS LEGS stainless steel, polished brass, painted metal







FABRICS and LEATHERS custom choice

## karre

Tel: +90 212 246 06 09 (Turkey)

www.karredesign.net

info@karredesign