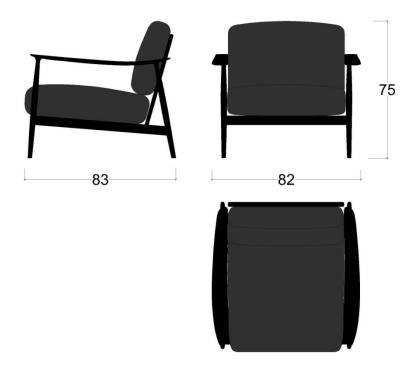

Original picture from 1960's







# flying rumi





#### fishnet





fishnet upholstered design by Sadi Ozis, 1959













## biju

design by Neptun Ozis, 2011





MATERIALS TIMBER oak, walnut, beech, iroko, teak UPHOLSTERY various indoor, outdoor fabrics



## circle





# geometric











## moualla dining











## tube

design by Sadi Ozis, 1964





MATERIALS LEGS stainless steel, painted metal TOP marble, timber walnut, timber oak



#### **Cross**





#### moualla table circle

design by Neptun Ozis, 2011





### moualla table oval

design by Neptun Ozis, 2011





## youmou

design by Sadi Ozis, 1959









design by Sadi Ozis, 1964





## 3dhoneycomb

design by Neptun Ozis, 2011









## lines

design by Sadi Ozis, 1959 Neptun Ozis, 2011



MATERIALS LEGS stainless steel, polished brass, painted metal







FABRICS and LEATHERS custom choice

## karre

Tel: +90 212 246 06 09 (Turkey)

www.karredesign.net

info@karredesi