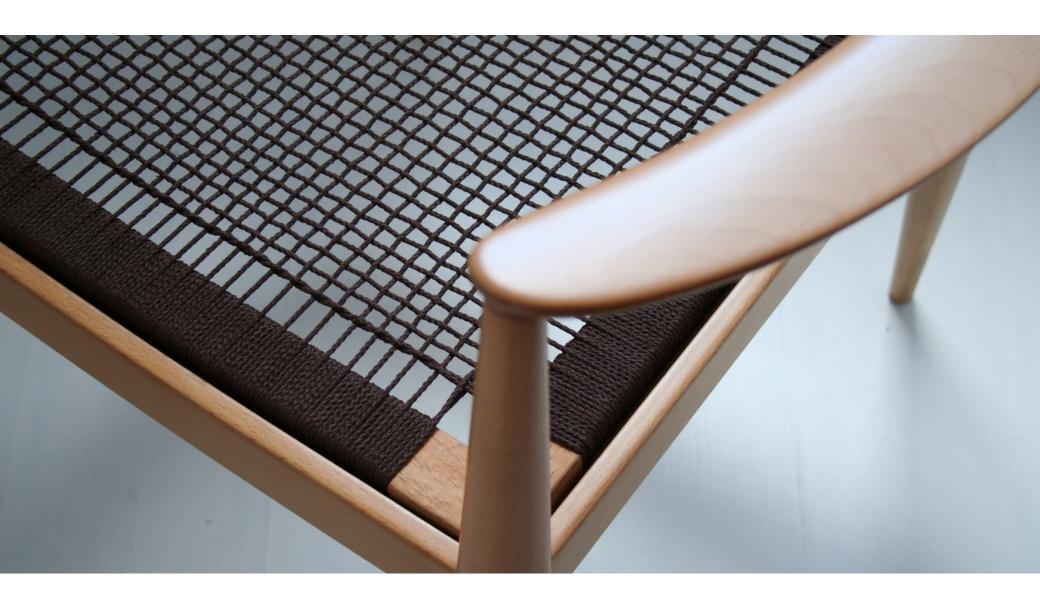

Original picture from 1960's







# flying rumi





#### fishnet





fishnet upholstered design by Sadi Ozis, 1959













## biju

design by Neptun Ozis, 2011





MATERIALS TIMBER oak, walnut, beech, iroko, teak UPHOLSTERY various indoor, outdoor fabrics



## circle





# geometric











## moualla dining











## tube

design by Sadi Ozis, 1964





MATERIALS LEGS stainless steel, painted metal TOP marble, timber walnut, timber oak



#### **Cross**





#### moualla table circle

design by Neptun Ozis, 2011





### moualla table oval

design by Neptun Ozis, 2011





## youmou

design by Sadi Ozis, 1959









design by Sadi Ozis, 1964





## 3dhoneycomb

design by Neptun Ozis, 2011









## lines

design by Sadi Ozis, 1959 Neptun Ozis, 2011



MATERIALS LEGS stainless steel, polished brass, painted metal







FABRICS and LEATHERS custom choice

## karre

Tel: +90 212 246 06 09 (Turk