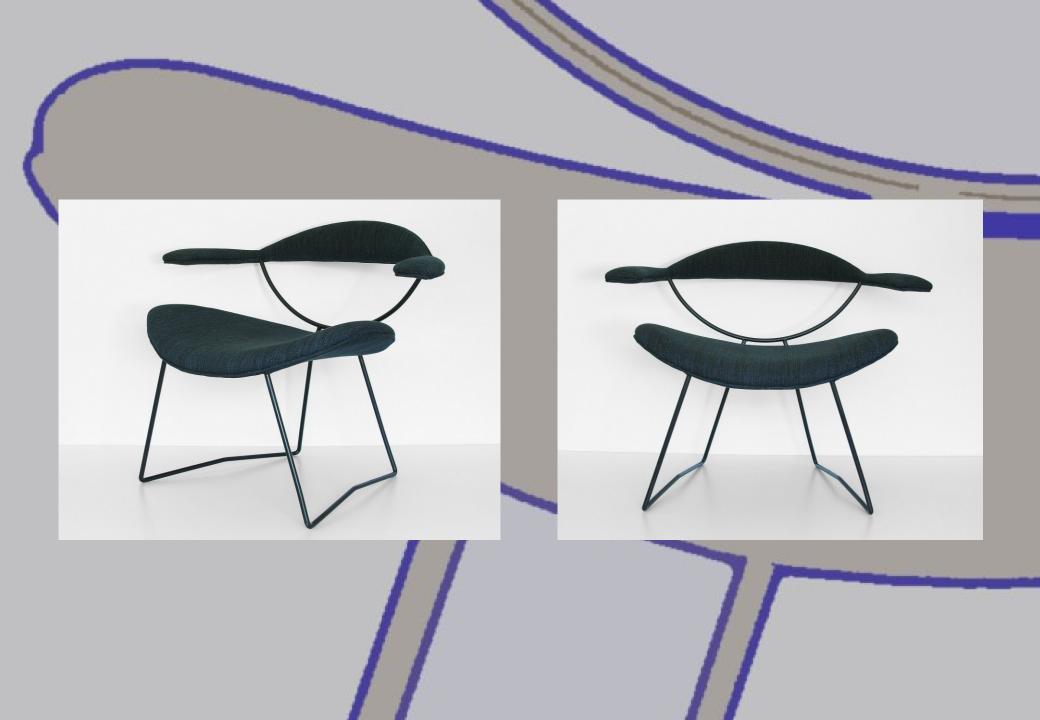

Original picture from 1960's







# flying rumi





#### fishnet





fishnet upholstered design by Sadi Ozis, 1959













## biju

design by Neptun Ozis, 2011





MATERIALS TIMBER oak, walnut, beech, iroko, teak UPHOLSTERY various indoor, outdoor fabrics



## circle





# geometric











## moualla dining











## tube

design by Sadi Ozis, 1964





MATERIALS LEGS stainless steel, painted metal TOP marble, timber walnut, timber oak



#### **Cross**





#### moualla table circle

design by Neptun Ozis, 2011





### moualla table oval

design by Neptun Ozis, 2011





## youmou

design by Sadi Ozis, 1959









design by Sadi Ozis, 1964





## 3dhoneycomb

design by Neptun Ozis, 2011









## lines

design by Sadi Ozis, 1959 Neptun Ozis, 2011



MATERIALS LEGS stainless steel, polished brass, painted metal