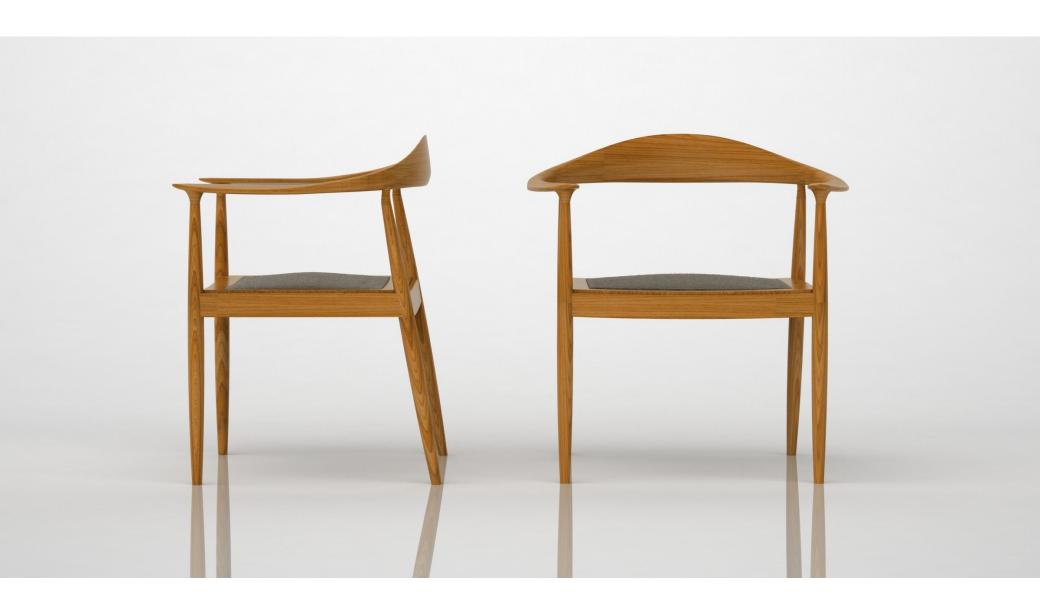

Original picture from 1960's







# flying rumi





#### fishnet





fishnet upholstered design by Sadi Ozis, 1959













## biju

design by Neptun Ozis, 2011





MATERIALS TIMBER oak, walnut, beech, iroko, teak UPHOLSTERY various indoor, outdoor fabrics



## circle





# geometric











## moualla dining











## tube

design by Sadi Ozis, 1964





MATERIALS LEGS stainless steel, painted metal TOP marble, timber walnut, timber oak



#### **Cross**





#### moualla table circle

design by Neptun Ozis, 2011





### moualla table oval

design by Neptun Ozis, 2011





## youmou

design by Sadi Ozis, 1959









design by Sadi Ozis, 1964





## 3dhoneycomb

design by Neptun Ozis, 2011









## lines

design by Sadi Ozis, 1959 Neptun Ozis, 2011



MATERIALS LEGS stainless steel, polished brass, painted metal







FABRICS and LEATHERS custom choice

## karre

Tel: +90 212 246 06 09 (