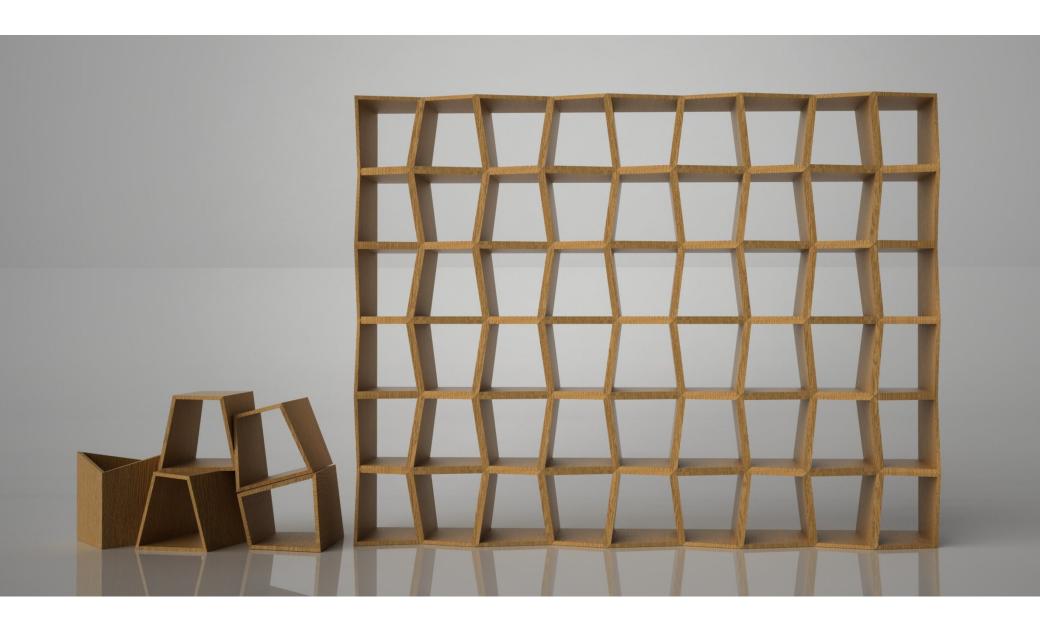

Original picture from 1960's







# flying rumi





#### fishnet





fishnet upholstered design by Sadi Ozis, 1959













## biju

design by Neptun Ozis, 2011





MATERIALS TIMBER oak, walnut, beech, iroko, teak UPHOLSTERY various indoor, outdoor fabrics



## circle





# geometric











## moualla dining











## tube

design by Sadi Ozis, 1964





MATERIALS LEGS stainless steel, painted metal TOP marble, timber walnut, timber oak



#### **Cross**





#### moualla table circle

design by Neptun Ozis, 2011





### moualla table oval

design by Neptun Ozis, 2011





## youmou

design by Sadi Ozis, 1959









design by Sadi Ozis, 1964





## 3dhoneycomb

design by Neptun Ozis, 2011









## lines

design by Sadi Ozis, 1959 Neptun Ozis, 2011



MATERIALS LEGS stainless steel, polished brass, painted metal







FABRICS and LEATHERS custom choice

## karre

Tel: +90 212 246 06 09 (Turkey)

www.karredesign.net

info@karredesign.net

Copyright, karre 2011