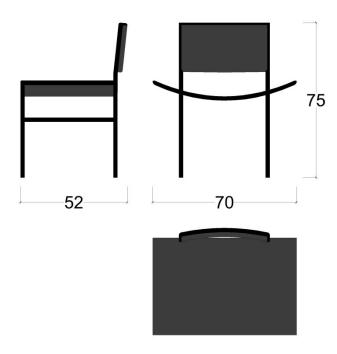

Original picture from 1960's







# flying rumi





#### fishnet





fishnet upholstered design by Sadi Ozis, 1959













## biju

design by Neptun Ozis, 2011





MATERIALS TIMBER oak, walnut, beech, iroko, teak UPHOLSTERY various indoor, outdoor fabrics



## circle





# geometric











## moualla dining











## tube

design by Sadi Ozis, 1964





MATERIALS LEGS stainless steel, painted metal TOP marble, timber walnut, timber oak



#### **Cross**





#### moualla table circle

design by Neptun Ozis, 2011





### moualla table oval

design by Neptun Ozis, 2011





## youmou

design by Sadi Ozis, 1959









design by Sadi Ozis, 1964





## 3dhoneycomb

design by Neptun Ozis, 2011









## lines

design by Sadi Ozis, 1959 Neptun Ozis, 2011



MATERIALS LEGS stainless steel, polished brass, painted metal







FABRICS and LEATHERS custom choice

## karre

Tel: +90 212 246 06 09 (Turkey)

www.karredesign.net

info@karredesign.net

Copyright, karre 2011