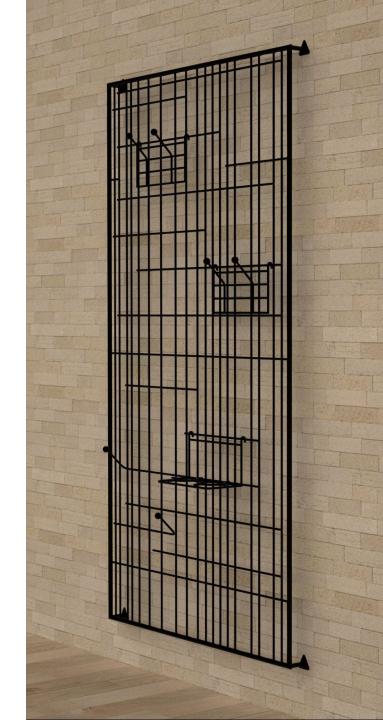

#### fishnet





fishnet upholstered design by Sadi Ozis, 1959













## biju

design by Neptun Ozis, 2011





MATERIALS TIMBER oak, walnut, beech, iroko, teak UPHOLSTERY various indoor, outdoor fabrics



## circle





# geometric











## moualla dining











## tube

design by Sadi Ozis, 1964





MATERIALS LEGS stainless steel, painted metal TOP marble, timber walnut, timber oak



#### **Cross**





#### moualla table circle

design by Neptun Ozis, 2011





### moualla table oval

design by Neptun Ozis, 2011





## youmou

design by Sadi Ozis, 1959









design by Sadi Ozis, 1964





## 3dhoneycomb

design by Neptun Ozis, 2011









## lines

design by Sadi Ozis, 1959 Neptun Ozis, 2011



MATERIALS LEGS stainless steel, polished brass, painted metal







FABRICS and LEATHERS custom choice

## karre

Tel: +90 212 246 06 09 (Turkey)

www.karredesign.net

info@karredesign.net

Copyright, karre 2011