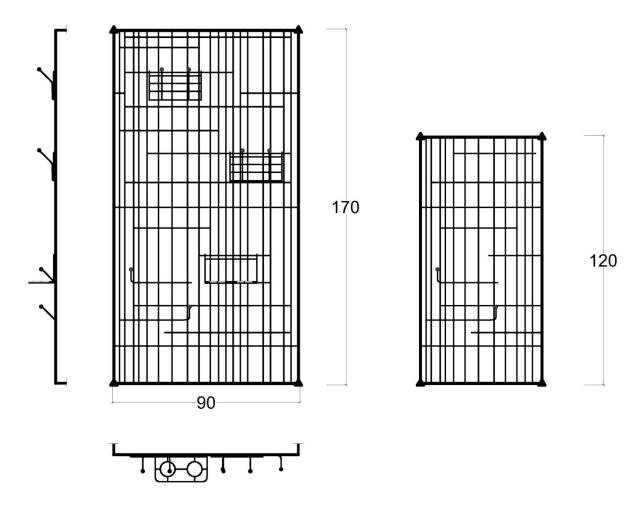

Original picture from 1960's







# flying rumi





#### fishnet





fishnet upholstered design by Sadi Ozis, 1959













## biju

design by Neptun Ozis, 2011





MATERIALS TIMBER oak, walnut, beech, iroko, teak UPHOLSTERY various indoor, outdoor fabrics



## circle





# geometric











## moualla dining











## tube

design by Sadi Ozis, 1964





MATERIALS LEGS stainless steel, painted metal TOP marble, timber walnut, timber oak



#### **Cross**





#### moualla table circle

design by Neptun Ozis, 2011





### moualla table oval

design by Neptun Ozis, 2011





## youmou

design by Sadi Ozis, 1959









design by Sadi Ozis, 1964





## 3dhoneycomb

design by Neptun Ozis, 2011









## lines

design by Sadi Ozis, 1959 Neptun Ozis, 2011



MATERIALS LEGS stainless steel, polished brass, painted metal







FABRICS and LEATHERS custom choice

## karre

Tel: +90 212 246 06 09 (Turkey)

www.karredesign.net

info@karredesign.net

Copyright, karre 2011