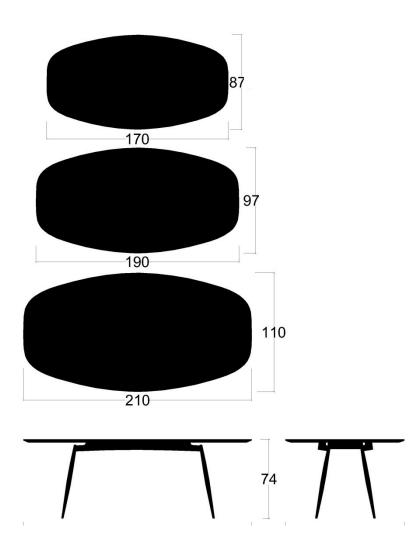

Original picture from 1960's







# flying rumi





#### fishnet





fishnet upholstered design by Sadi Ozis, 1959













## biju

design by Neptun Ozis, 2011





MATERIALS TIMBER oak, walnut, beech, iroko, teak UPHOLSTERY various indoor, outdoor fabrics



## circle





# geometric











## moualla dining











## tube

design by Sadi Ozis, 1964





MATERIALS LEGS stainless steel, painted metal TOP marble, timber walnut, timber oak



#### **Cross**





#### moualla table circle

design by Neptun Ozis, 2011





### moualla table oval

design by Neptun Ozis, 2011





## youmou

design by Sadi Ozis, 1959









design by Sadi Ozis, 1964





## 3dhoneycomb

design by Neptun Ozis, 2011









## lines

design by Sadi Ozis, 1959 Neptun Ozis, 2011



MATERIALS LEGS stainless steel, polished brass, painted metal







FABRICS and LEATHERS custom choice

## karre

Tel: +90 212 246 06 09 (Turkey)

www.karredesign.net

info@karredesign.net

Copyright, karre 2011