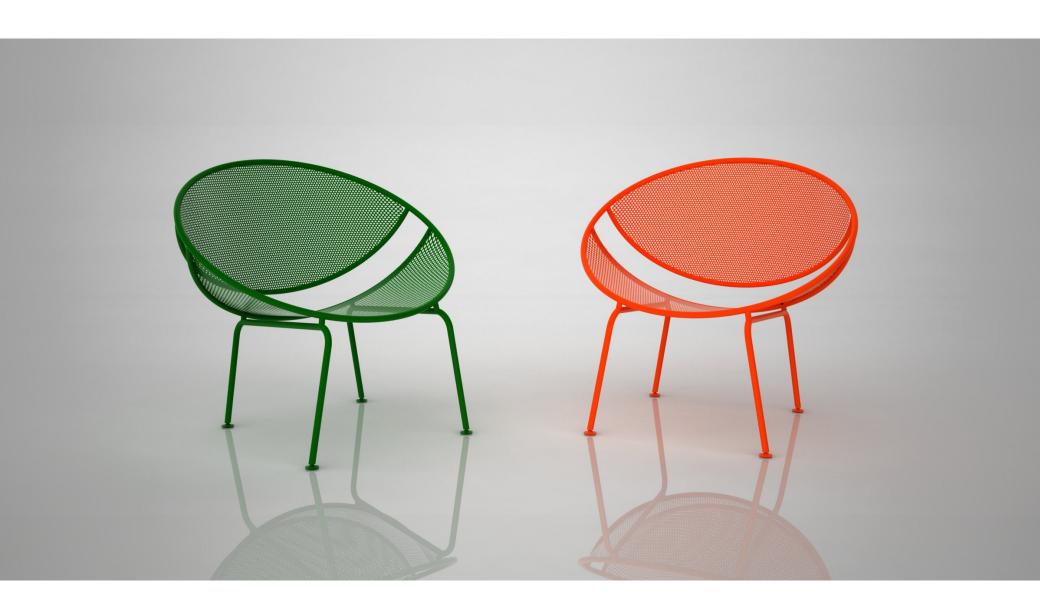

Original picture from 1960's







# flying rumi





#### fishnet





fishnet upholstered design by Sadi Ozis, 1959













## biju

design by Neptun Ozis, 2011





MATERIALS TIMBER oak, walnut, beech, iroko, teak UPHOLSTERY various indoor, outdoor fabrics



## circle





# geometric











## moualla dining











## tube

design by Sadi Ozis, 1964





MATERIALS LEGS stainless steel, painted metal TOP marble, timber walnut, timber oak



#### **Cross**





#### moualla table circle

design by Neptun Ozis, 2011





### moualla table oval

design by Neptun Ozis, 2011





## youmou

design by Sadi Ozis, 1959









design by Sadi Ozis, 1964





## 3dhoneycomb

design by Neptun Ozis, 2011









## lines

design by Sadi Ozis, 1959 Neptun Ozis, 2011



MATERIALS LEGS stainless steel, polished brass, painted metal







FABRICS and LEATHERS custom choice

## karre

Tel: +90 212 246 06 09 (Turkey)

www.karredesign.net

info@karredesign.net

Copyright, karre 2011