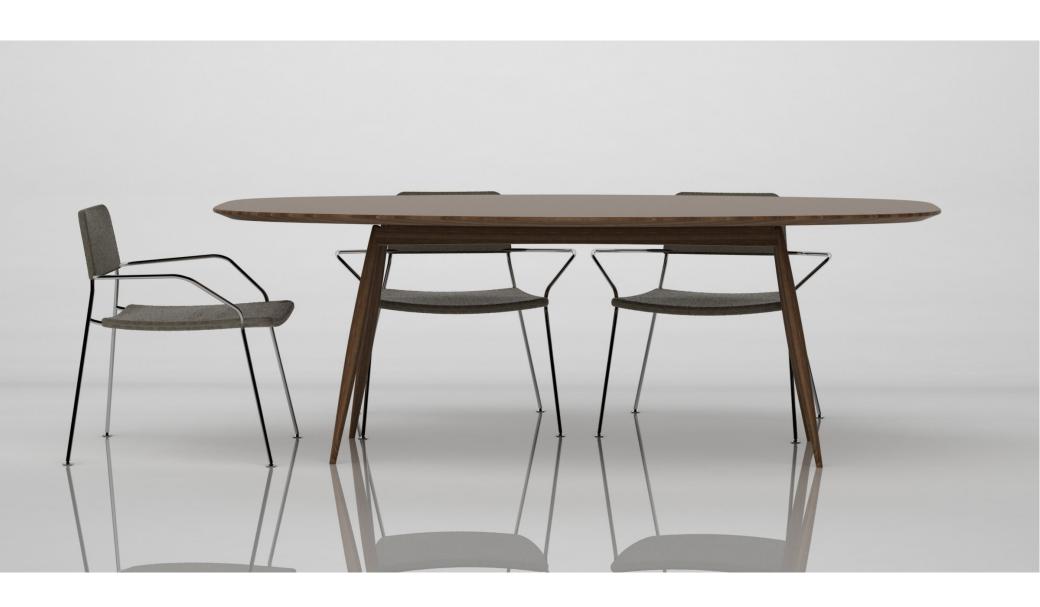

Original picture from 1960's







# flying rumi





#### fishnet





fishnet upholstered design by Sadi Ozis, 1959













## biju

design by Neptun Ozis, 2011





MATERIALS TIMBER oak, walnut, beech, iroko, teak UPHOLSTERY various indoor, outdoor fabrics



## circle





# geometric











## moualla dining











## tube

design by Sadi Ozis, 1964





MATERIALS LEGS stainless steel, painted metal TOP marble, timber walnut, timber oak



#### **Cross**





#### moualla table circle

design by Neptun Ozis, 2011





### moualla table oval

design by Neptun Ozis, 2011





## youmou

design by Sadi Ozis, 1959









design by Sadi Ozis, 1964





## 3dhoneycomb

design by Neptun Ozis, 2011









## lines

design by Sadi Ozis, 1959 Neptun Ozis, 2011



MATERIALS LEGS stainless steel, polished brass, painted metal







FABRICS and LEATHERS custom choice

## karre

Tel: +90 212 246 06 09 (Turkey)

www.karredesign.net

info@karredesign.net

Copyright, karre 2011