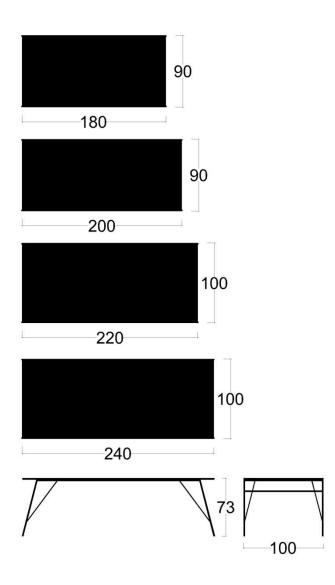

## lines

design by Sadi Ozis, 1959 Neptun Ozis, 2011

MATERIALS LEGS stainless steel, polished brass, painted metal

FABRICS and LEATHERS custom choice