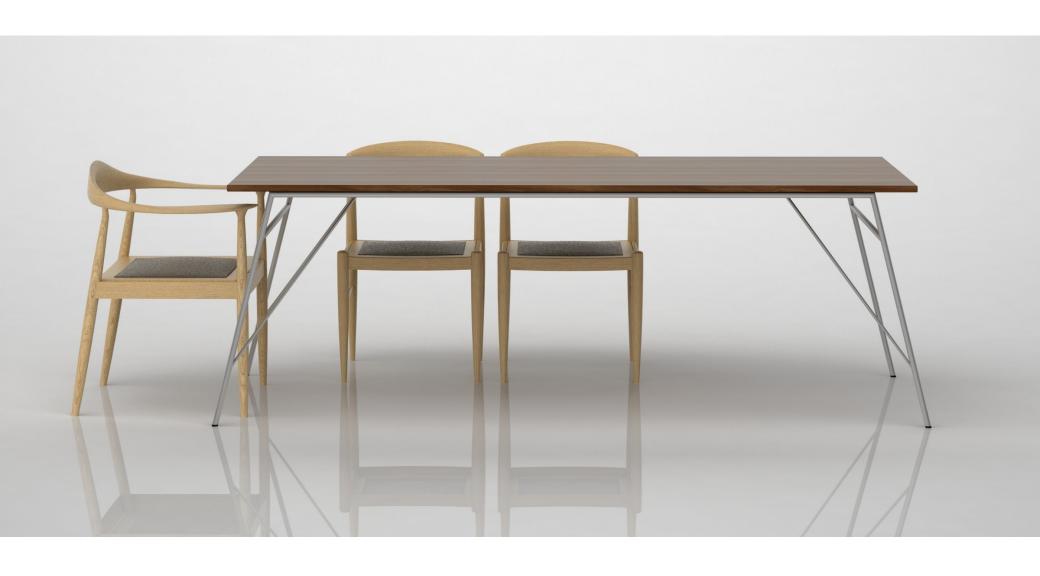

Original picture from 1960's







# flying rumi





#### fishnet





fishnet upholstered design by Sadi Ozis, 1959













## biju

design by Neptun Ozis, 2011





MATERIALS TIMBER oak, walnut, beech, iroko, teak UPHOLSTERY various indoor, outdoor fabrics



## circle





# geometric











## moualla dining











## tube

design by Sadi Ozis, 1964





MATERIALS LEGS stainless steel, painted metal TOP marble, timber walnut, timber oak



#### **Cross**





#### moualla table circle

design by Neptun Ozis, 2011





### moualla table oval

design by Neptun Ozis, 2011





## youmou

design by Sadi Ozis, 1959









design by Sadi Ozis, 1964





## 3dhoneycomb

design by Neptun Ozis, 2011









## lines

design by Sadi Ozis, 1959 Neptun Ozis, 2011



MATERIALS LEGS stainless steel, polished brass, painted metal







FABRICS and LEATHERS custom choice

## karre

Tel: +90 212 246 06 09 (Turkey)

www.karredesign.net

info@karredesign.net

Copyright, karre 2011