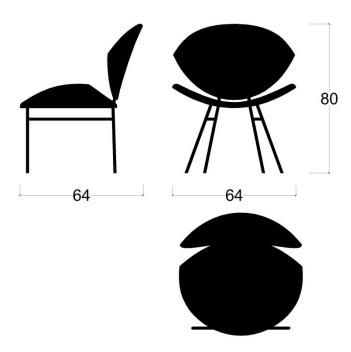

Original picture from 1960's







# flying rumi





#### fishnet





fishnet upholstered design by Sadi Ozis, 1959













## biju

design by Neptun Ozis, 2011





MATERIALS TIMBER oak, walnut, beech, iroko, teak UPHOLSTERY various indoor, outdoor fabrics



## circle





# geometric











## moualla dining











## tube

design by Sadi Ozis, 1964





MATERIALS LEGS stainless steel, painted metal TOP marble, timber walnut, timber oak



#### **Cross**





#### moualla table circle

design by Neptun Ozis, 2011





### moualla table oval

design by Neptun Ozis, 2011





## youmou

design by Sadi Ozis, 1959









design by Sadi Ozis, 1964





## 3dhoneycomb

design by Neptun Ozis, 2011









## lines

design by Sadi Ozis, 1959 Neptun Ozis, 2011



MATERIALS LEGS stainless steel, polished brass, painted metal







FABRICS and L