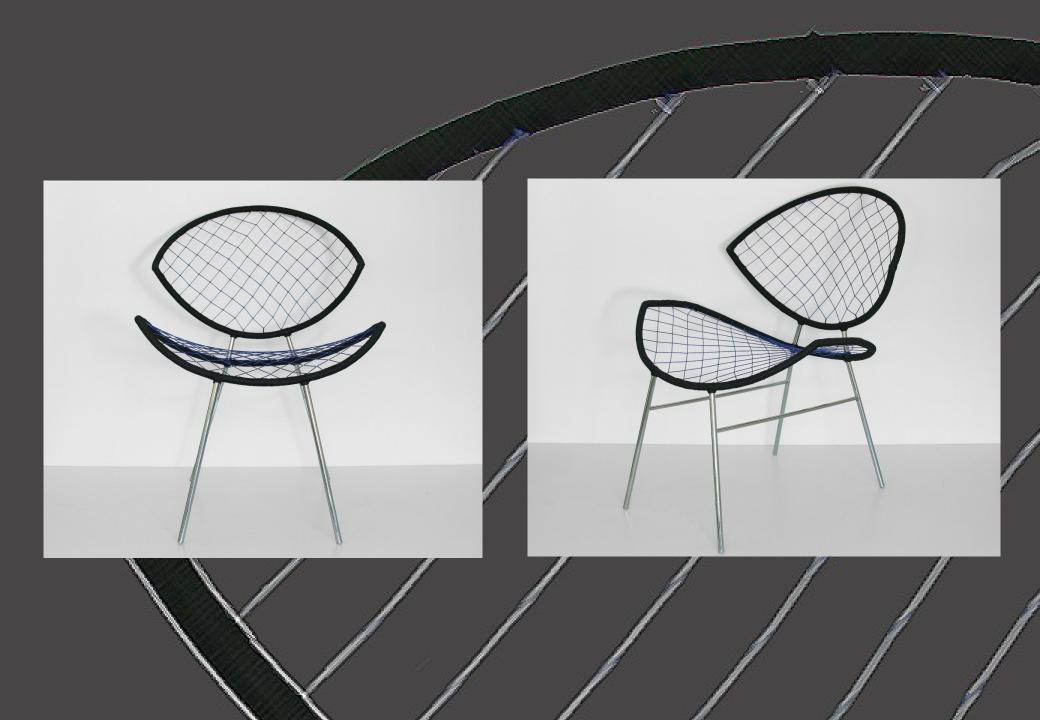

Original picture from 1960's







# flying rumi





#### fishnet





fishnet upholstered design by Sadi Ozis, 1959













## biju

design by Neptun Ozis, 2011





MATERIALS TIMBER oak, walnut, beech, iroko, teak UPHOLSTERY various indoor, outdoor fabrics



## circle





# geometric











## moualla dining











## tube

design by Sadi Ozis, 1964





MATERIALS LEGS stainless steel, painted metal TOP marble, timber walnut, timber oak



#### **Cross**





#### moualla table circle

design by Neptun Ozis, 2011





### moualla table oval

design by Neptun Ozis, 2011





## youmou

design by Sadi Ozis, 1959









design by Sadi Ozis, 1964





## 3dhoneycomb

design by Neptun Ozis, 2011









## lines

design by Sadi Ozis, 1959 Neptun Ozis, 2011



MATERIALS LEGS stainless steel, polished brass, painted metal







FABRICS and LEA