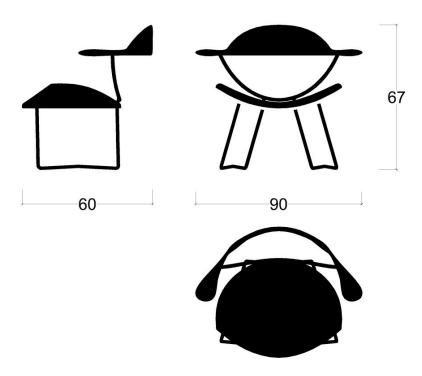

Original picture from 1960's







# flying rumi





#### fishnet





fishnet upholstered design by Sadi Ozis, 1959













## biju

design by Neptun Ozis, 2011





MATERIALS TIMBER oak, walnut, beech, iroko, teak UPHOLSTERY various indoor, outdoor fabrics



## circle





# geometric











## moualla dining











## tube

design by Sadi Ozis, 1964





MATERIALS LEGS stainless steel, painted metal TOP marble, timber walnut, timber oak



#### **Cross**





#### moualla table circle

design by Neptun Ozis, 2011





### moualla table oval

design by Neptun Ozis, 2011





## youmou

design by Sadi Ozis, 1959









design by Sadi Ozis, 1964





## 3dhoneycomb

design by Neptun Ozis, 2011









## lines

design by Sadi Ozis, 1959 Neptun Ozis, 2011



MATERIALS LEGS stainless steel, polished brass, painted metal