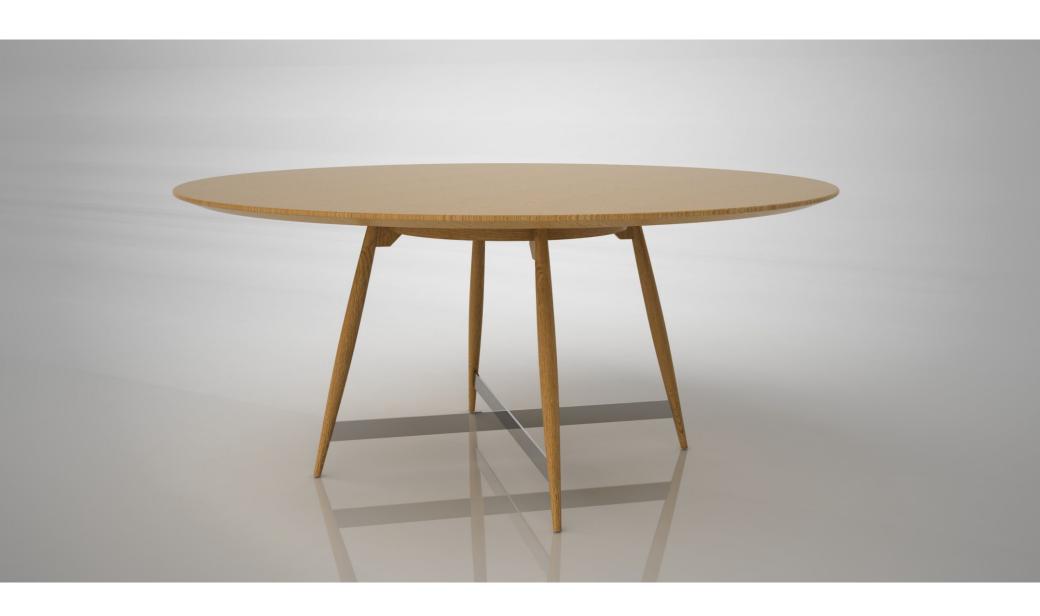

Original picture from 1960's







# flying rumi





#### fishnet





fishnet upholstered design by Sadi Ozis, 1959













## biju

design by Neptun Ozis, 2011





MATERIALS TIMBER oak, walnut, beech, iroko, teak UPHOLSTERY various indoor, outdoor fabrics



## circle





# geometric











## moualla dining











## tube

design by Sadi Ozis, 1964





MATERIALS LEGS stainless steel, painted metal TOP marble, timber walnut, timber oak



#### **Cross**





#### moualla table circle

design by Neptun Ozis, 2011





### moualla table oval

design by Neptun Ozis, 2011





## youmou

design by Sadi Ozis, 1959









design by Sadi Ozis, 1964





## 3dhoneycomb

design by Neptun Ozis, 2011









## lines

design by Sadi Ozis, 1959 Neptun Ozis, 2011



MATERIALS LEGS stainless steel, polished brass, painted metal







FABRICS and LEATHERS custom choice

## karre

Tel: +90 212 246 06 09 (Turkey)

www.karredesign.net

info@karredesign.net

Copyright, karre 2011