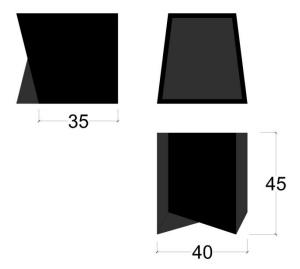

Original picture from 1960's







# flying rumi





#### fishnet





fishnet upholstered design by Sadi Ozis, 1959













## biju

design by Neptun Ozis, 2011





MATERIALS TIMBER oak, walnut, beech, iroko, teak UPHOLSTERY various indoor, outdoor fabrics



## circle





# geometric











## moualla dining











## tube

design by Sadi Ozis, 1964





MATERIALS LEGS stainless steel, painted metal TOP marble, timber walnut, timber oak



#### **Cross**





#### moualla table circle

design by Neptun Ozis, 2011





### moualla table oval

design by Neptun Ozis, 2011





## youmou

design by Sadi Ozis, 1959









design by Sadi Ozis, 1964





## 3dhoneycomb

design by Neptun Ozis, 2011









## lines

design by Sadi Ozis, 1959 Neptun Ozis, 2011



MATERIALS LEGS stainless steel, polished brass, painted metal







FABRICS and LEATHERS custom choice

## karre

Tel: +90 212 246 06 09 (Turkey)

www.karredesign.net

info@karredesign.net

Copyright, karre 2011