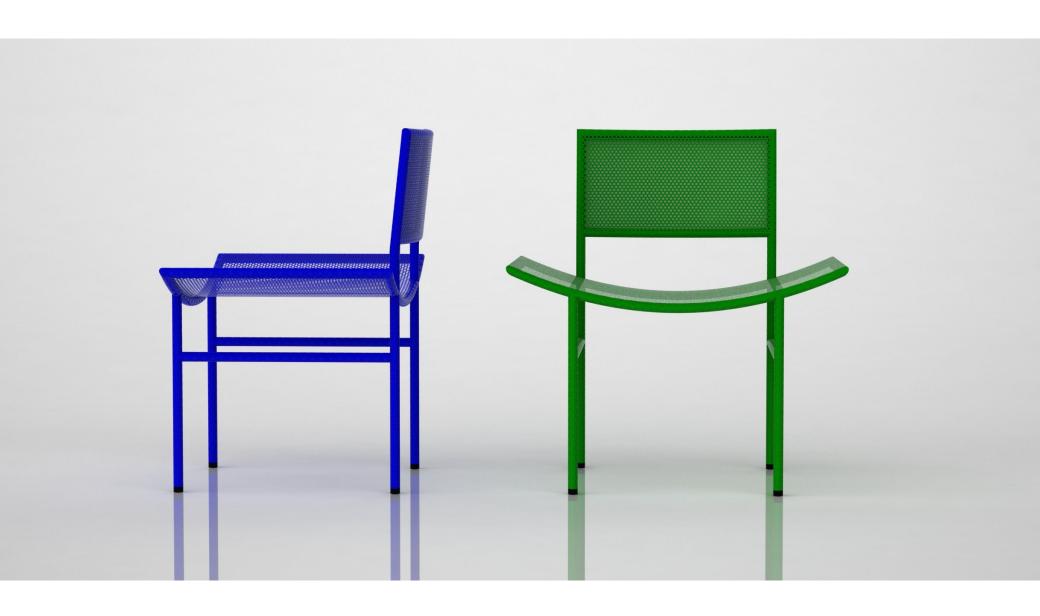

Original picture from 1960's







# flying rumi





#### fishnet





fishnet upholstered design by Sadi Ozis, 1959













## biju

design by Neptun Ozis, 2011





MATERIALS TIMBER oak, walnut, beech, iroko, teak UPHOLSTERY various indoor, outdoor fabrics



## circle





# geometric











## moualla dining











## tube

design by Sadi Ozis, 1964





MATERIALS LEGS stainless steel, painted metal TOP marble, timber walnut, timber oak



#### **Cross**





#### moualla table circle

design by Neptun Ozis, 2011





### moualla table oval

design by Neptun Ozis, 2011





## youmou

design by Sadi Ozis, 1959









design by Sadi Ozis, 1964





## 3dhoneycomb

design by Neptun Ozis, 2011









## lines

design by Sadi Ozis, 1959 Neptun Ozis, 2011



MATERIALS LEGS stainless steel, polished brass, painted metal







FABRICS and LEATHERS custom choice

## karre

Tel: +90 212 246 06 09 (Turkey)

www.karredesign.net

info@karredesign.net

Copyright, karre 2011