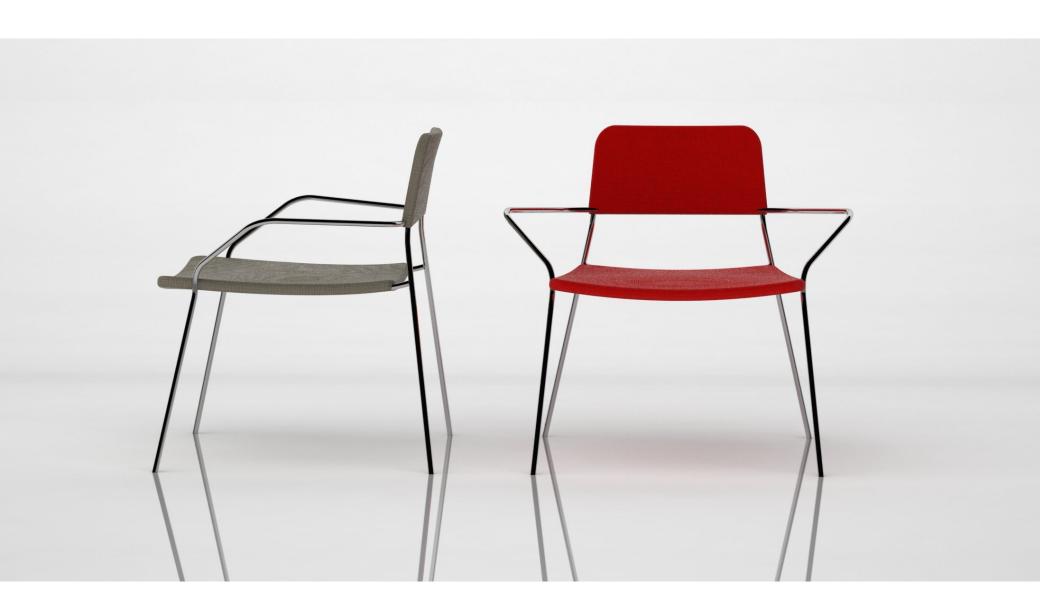

Original picture from 1960's







# flying rumi





#### fishnet





fishnet upholstered design by Sadi Ozis, 1959













## biju

design by Neptun Ozis, 2011





MATERIALS TIMBER oak, walnut, beech, iroko, teak UPHOLSTERY various indoor, outdoor fabrics



## circle





# geometric











## moualla dining











## tube

design by Sadi Ozis, 1964





MATERIALS LEGS stainless steel, painted metal TOP marble, timber walnut, timber oak



#### **Cross**





#### moualla table circle

design by Neptun Ozis, 2011





### moualla table oval

design by Neptun Ozis, 2011





## youmou

design by Sadi Ozis, 1959









design by Sadi Ozis, 1964





## 3dhoneycomb

design by Neptun Ozis, 2011









## lines

design by Sadi Ozis, 1959 Neptun Ozis, 2011



MATERIALS LEGS stainless steel, polished brass, painted metal







FABRICS and LEATHERS custom choice

## karre

Tel: +90 212 246 06 09 (Turkey)

www.karredesign.net

info@karredesign.net

Copyright, karre 2011