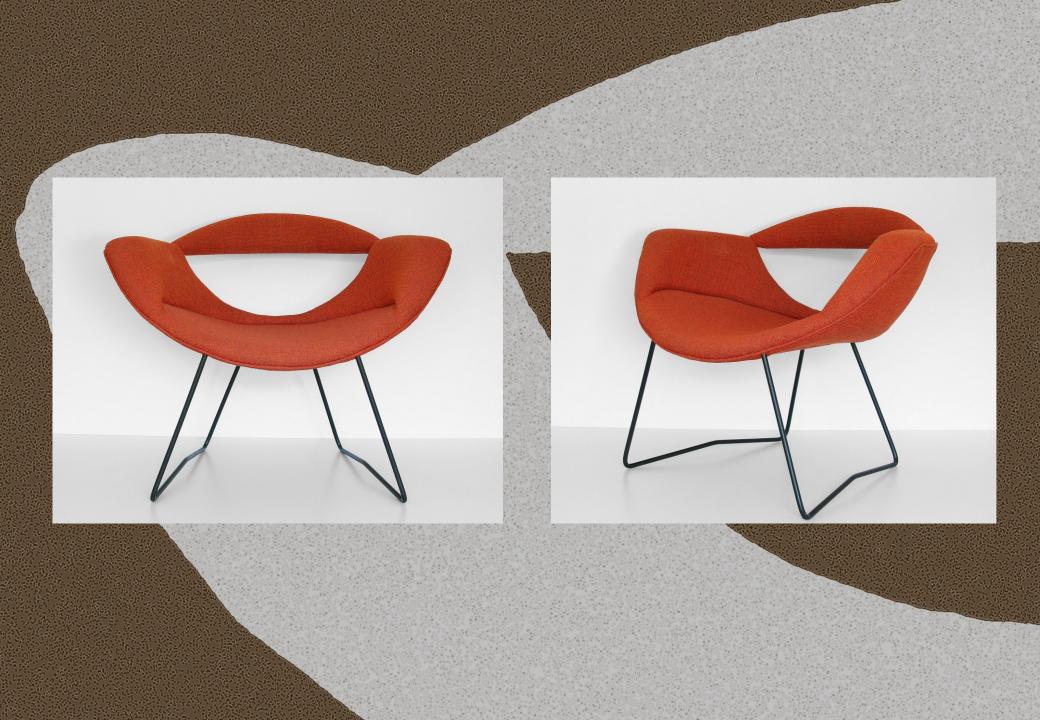

Original picture from 1960's







# flying rumi





#### fishnet





fishnet upholstered design by Sadi Ozis, 1959













## biju

design by Neptun Ozis, 2011





MATERIALS TIMBER oak, walnut, beech, iroko, teak UPHOLSTERY various indoor, outdoor fabrics



## circle





# geometric











## moualla dining











## tube

design by Sadi Ozis, 1964





MATERIALS LEGS stainless steel, painted metal TOP marble, timber walnut, timber oak



#### **Cross**





#### moualla table circle

design by Neptun Ozis, 2011





### moualla table oval

design by Neptun Ozis, 2011





## youmou

design by Sadi Ozis, 1959









design by Sadi Ozis, 1964





## 3dhoneycomb

design by Neptun Ozis, 2011









## lines

design by Sadi Ozis, 1959 Neptun Ozis, 2011



MATERIALS LEGS stainless steel, polished brass,