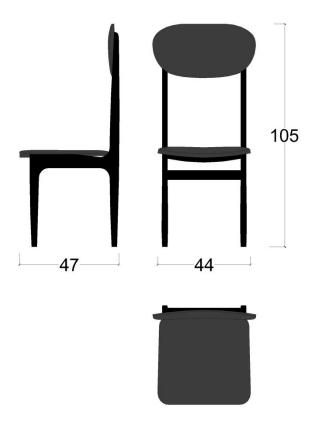

Original picture from 1960's







# flying rumi





#### fishnet





fishnet upholstered design by Sadi Ozis, 1959













## biju

design by Neptun Ozis, 2011





MATERIALS TIMBER oak, walnut, beech, iroko, teak UPHOLSTERY various indoor, outdoor fabrics



## circle





# geometric











## moualla dining











## tube

design by Sadi Ozis, 1964





MATERIALS LEGS stainless steel, painted metal TOP marble, timber walnut, timber oak



#### **Cross**





#### moualla table circle

design by Neptun Ozis, 2011





### moualla table oval

design by Neptun Ozis, 2011





## youmou

design by Sadi Ozis, 1959









design by Sadi Ozis, 1964





## 3dhoneycomb

design by Neptun Ozis, 2011









## lines

design by Sadi Ozis, 1959 Neptun Ozis, 2011



MATERIALS LEGS stainless steel, polished brass, painted metal







FABRICS and LEATHERS custom choice

## karre

Tel: +90 212 246 06 09 (Turkey)

www.karredesign.net

info@karredesign.net

Copyright, karre 2011