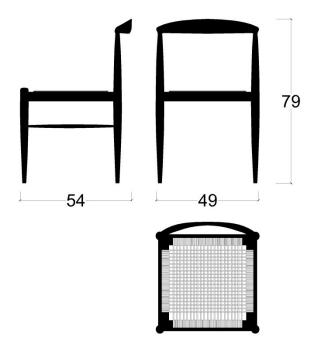

Original picture from 1960's







# flying rumi





#### fishnet





fishnet upholstered design by Sadi Ozis, 1959













## biju

design by Neptun Ozis, 2011





MATERIALS TIMBER oak, walnut, beech, iroko, teak UPHOLSTERY various indoor, outdoor fabrics



## circle





# geometric











## moualla dining











## tube

design by Sadi Ozis, 1964





MATERIALS LEGS stainless steel, painted metal TOP marble, timber walnut, timber oak



#### **Cross**





#### moualla table circle

design by Neptun Ozis, 2011





### moualla table oval

design by Neptun Ozis, 2011





## youmou

design by Sadi Ozis, 1959









design by Sadi Ozis, 1964





## 3dhoneycomb

design by Neptun Ozis, 2011









## lines

design by Sadi Ozis, 1959 Neptun Ozis, 2011



MATERIALS LEGS stainless steel, polished brass, painted metal







FABRICS and LEATHERS custom choice

## karre

Tel: +90 212 246 06 09 (Turkey)

www.karredesign.net

info@karredesign.net

Copyright, karre 2011