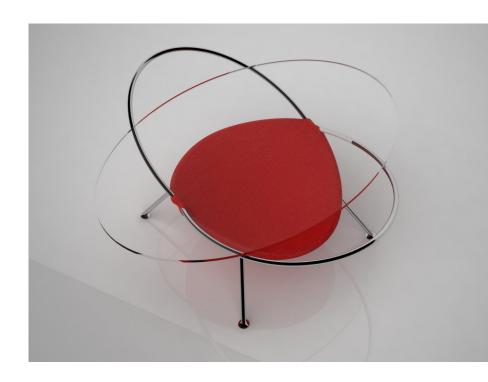

Original picture from 1960's







# flying rumi





#### fishnet





fishnet upholstered design by Sadi Ozis, 1959













## biju

design by Neptun Ozis, 2011





MATERIALS TIMBER oak, walnut, beech, iroko, teak UPHOLSTERY various indoor, outdoor fabrics



## circle





# geometric











## moualla dining











## tube

design by Sadi Ozis, 1964





MATERIALS LEGS stainless steel, painted metal TOP marble, timber walnut, timber oak



#### **Cross**





#### moualla table circle

design by Neptun Ozis, 2011





### moualla table oval

design by Neptun Ozis, 2011





## youmou

design by Sadi Ozis, 1959









design by Sadi Ozis, 1964





## 3dhoneycomb

design by Neptun Ozis, 2011









## lines

design by Sadi Ozis, 1959 Neptun Ozis, 2011



MATERIALS LEGS stainless steel, polished brass, painted metal







FABRICS and LEATHERS custom choice

## karre

Tel: +90 212 246 06 09 (Turkey)

www.karredesign.net

info@karredesign.net

Copyright, karre 2011