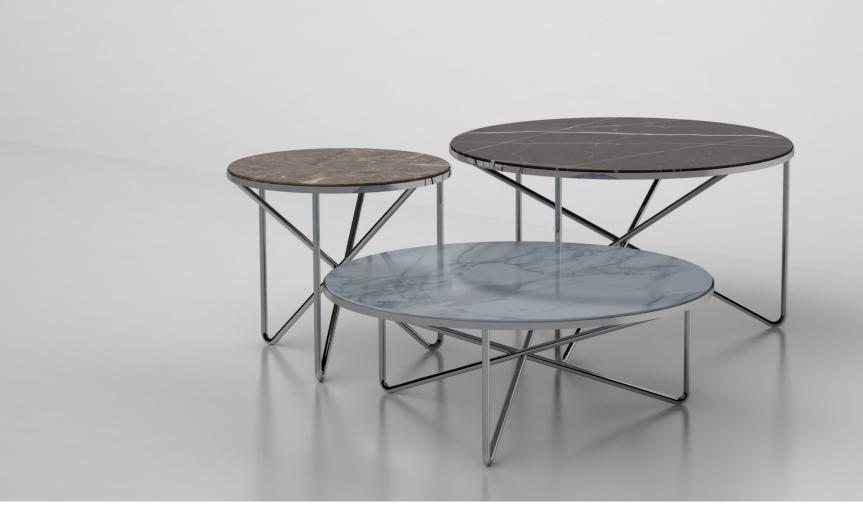

Original picture from 1960's







# flying rumi





#### fishnet





fishnet upholstered design by Sadi Ozis, 1959













## biju

design by Neptun Ozis, 2011





MATERIALS TIMBER oak, walnut, beech, iroko, teak UPHOLSTERY various indoor, outdoor fabrics



## circle





# geometric











## moualla dining











## tube

design by Sadi Ozis, 1964





MATERIALS LEGS stainless steel, painted metal TOP marble, timber walnut, timber oak



#### **Cross**





#### moualla table circle

design by Neptun Ozis, 2011





### moualla table oval

design by Neptun Ozis, 2011





## youmou

design by Sadi Ozis, 1959









design by Sadi Ozis, 1964





## 3dhoneycomb

design by Neptun Ozis, 2011









## lines

design by Sadi Ozis, 1959 Neptun Ozis, 2011



MATERIALS LEGS stainless steel, polished brass, painted metal







FABRICS and LEATHERS custom choice

## karre

Tel: +90 212 246 06 09 (Turkey)

www.karredesign.net

info@karredesign.net

Copyright, karre 2011