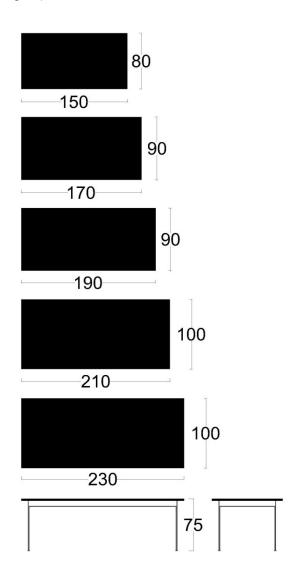

## lines

design by Sadi Ozis, 1959 Neptun Ozis, 2011

MATERIALS LEGS stainless steel, polished brass, painted metal

FABRICS and LEATHERS custom choice