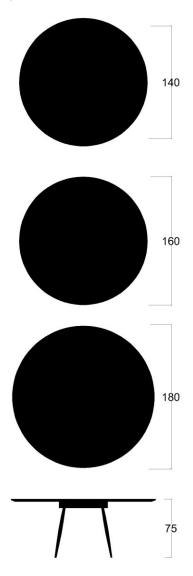

Original picture from 1960's







# flying rumi





#### fishnet





fishnet upholstered design by Sadi Ozis, 1959













## biju

design by Neptun Ozis, 2011





MATERIALS TIMBER oak, walnut, beech, iroko, teak UPHOLSTERY various indoor, outdoor fabrics



## circle





# geometric











## moualla dining











## tube

design by Sadi Ozis, 1964





MATERIALS LEGS stainless steel, painted metal TOP marble, timber walnut, timber oak



#### **Cross**





#### moualla table circle

design by Neptun Ozis, 2011





### moualla table oval

design by Neptun Ozis, 2011





## youmou

design by Sadi Ozis, 1959









design by Sadi Ozis, 1964





## 3dhoneycomb

design by Neptun Ozis, 2011









## lines

design by Sadi Ozis, 1959 Neptun Ozis, 2011



MATERIALS LEGS stainless steel, polished brass, painted metal







FABRICS and LEATHERS custom choice

## karre

Tel: +90 212 246 06 09 (Turkey)

www.karredesign.net

info@karredesign.net

Copyright, karre 2011