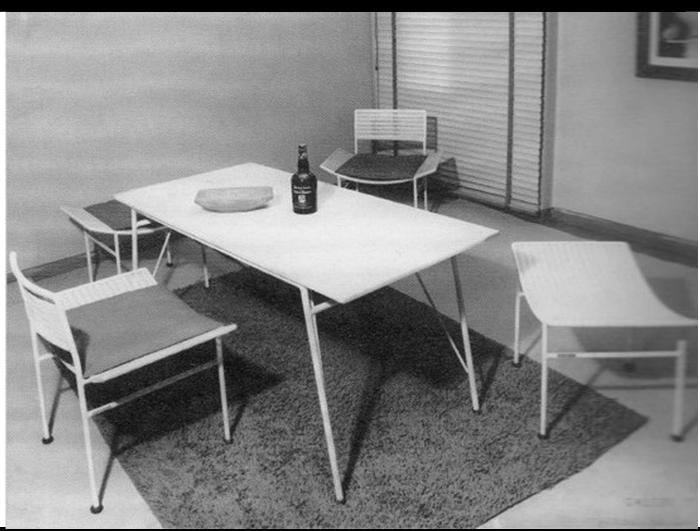

Original picture from 1960's







# flying rumi





#### fishnet





fishnet upholstered design by Sadi Ozis, 1959













## biju

design by Neptun Ozis, 2011





MATERIALS TIMBER oak, walnut, beech, iroko, teak UPHOLSTERY various indoor, outdoor fabrics



## circle





# geometric











## moualla dining











## tube

design by Sadi Ozis, 1964





MATERIALS LEGS stainless steel, painted metal TOP marble, timber walnut, timber oak



#### **Cross**





#### moualla table circle

design by Neptun Ozis, 2011





### moualla table oval

design by Neptun Ozis, 2011





## youmou

design by Sadi Ozis, 1959









design by Sadi Ozis, 1964





## 3dhoneycomb

design by Neptun Ozis, 2011









## lines

design by Sadi Ozis, 1959 Neptun Ozis, 2011



MATERIALS L