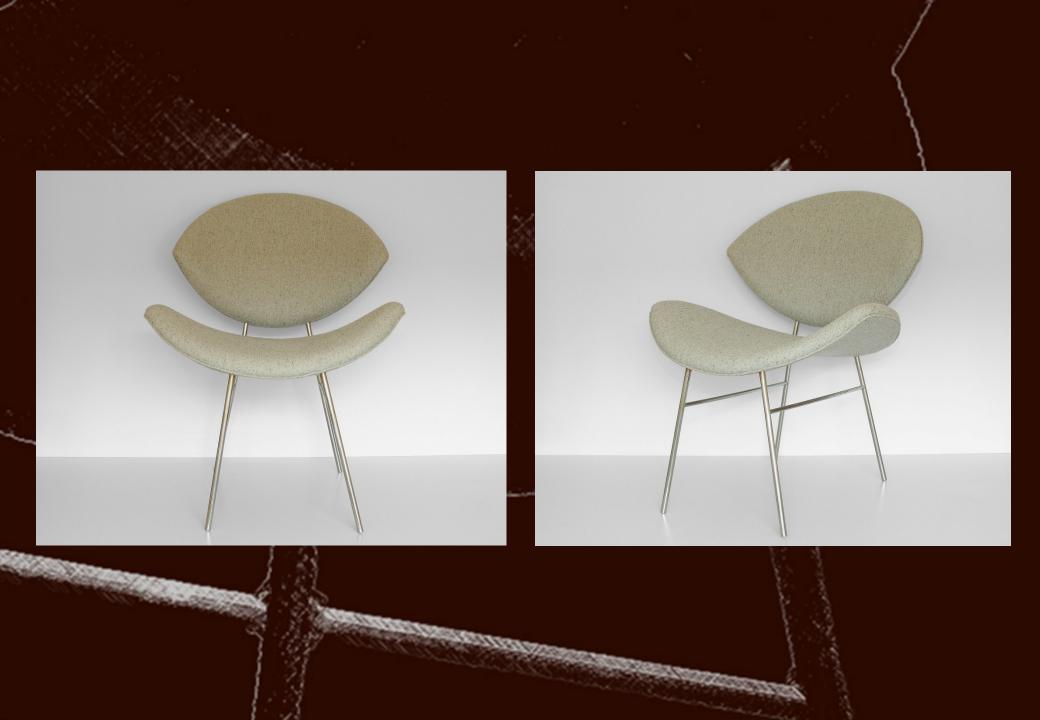

Original picture from 1960's







# flying rumi





#### fishnet





fishnet upholstered design by Sadi Ozis, 1959













## biju

design by Neptun Ozis, 2011





MATERIALS TIMBER oak, walnut, beech, iroko, teak UPHOLSTERY various indoor, outdoor fabrics



## circle





# geometric











## moualla dining











## tube

design by Sadi Ozis, 1964





MATERIALS LEGS stainless steel, painted metal TOP marble, timber walnut, timber oak



#### **Cross**





#### moualla table circle

design by Neptun Ozis, 2011





### moualla table oval

design by Neptun Ozis, 2011





## youmou

design by Sadi Ozis, 1959









design by Sadi Ozis, 1964





## 3dhoneycomb

design by Neptun Ozis, 2011









## lines

design by Sadi Ozis, 1959 Neptun Ozis, 2011



MATERIALS LEGS stainless steel, polished brass, painted metal







FABRICS and LEATHERS custom choice

## karre

Tel: +90 212 246 0