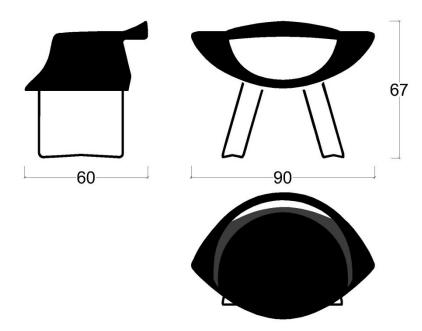

Original picture from 1960's







# flying rumi





#### fishnet





fishnet upholstered design by Sadi Ozis, 1959













## biju

design by Neptun Ozis, 2011





MATERIALS TIMBER oak, walnut, beech, iroko, teak UPHOLSTERY various indoor, outdoor fabrics



## circle





# geometric











## moualla dining











## tube

design by Sadi Ozis, 1964





MATERIALS LEGS stainless steel, painted metal TOP marble, timber walnut, timber oak



#### **Cross**





#### moualla table circle

design by Neptun Ozis, 2011





### moualla table oval

design by Neptun Ozis, 2011





## youmou

design by Sadi Ozis, 1959









design by Sadi Ozis, 1964





## 3dhoneycomb

design by Neptun Ozis, 2011









## lines

design by Sadi Ozis, 1959 Neptun Ozis, 2011



MATERIALS LEGS stainless steel, polished bras