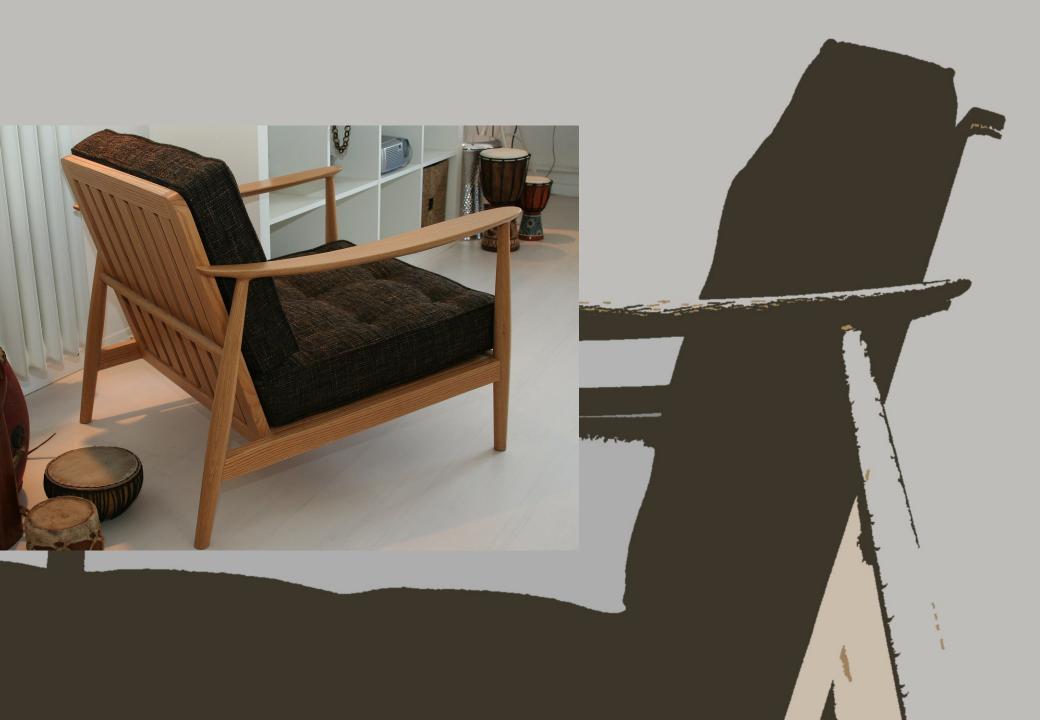

Original picture from 1960's







# flying rumi





#### fishnet





fishnet upholstered design by Sadi Ozis, 1959













## biju

design by Neptun Ozis, 2011





MATERIALS TIMBER oak, walnut, beech, iroko, teak UPHOLSTERY various indoor, outdoor fabrics



## circle





# geometric











## moualla dining











## tube

design by Sadi Ozis, 1964





MATERIALS LEGS stainless steel, painted metal TOP marble, timber walnut, timber oak



#### **Cross**





#### moualla table circle

design by Neptun Ozis, 2011





### moualla table oval

design by Neptun Ozis, 2011





## youmou

design by Sadi Ozis, 1959









design by Sadi Ozis, 1964





## 3dhoneycomb

design by Neptun Ozis, 2011









## lines

design by Sadi Ozis, 1959 Neptun Ozis, 2011



MATERIALS LEGS stainless steel, polished brass, painted metal







FABRICS and LEATHERS custom choice

## karre

Tel: +90 212 246 06 09 (Turkey)

www.karredesign.net

info@karredesign.net

Copyright, karre 2011