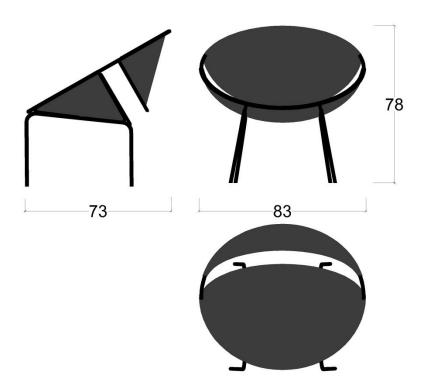

Original picture from 1960's







# flying rumi





#### fishnet





fishnet upholstered design by Sadi Ozis, 1959













## biju

design by Neptun Ozis, 2011





MATERIALS TIMBER oak, walnut, beech, iroko, teak UPHOLSTERY various indoor, outdoor fabrics



## circle





# geometric











## moualla dining











## tube

design by Sadi Ozis, 1964





MATERIALS LEGS stainless steel, painted metal TOP marble, timber walnut, timber oak



#### **Cross**





#### moualla table circle

design by Neptun Ozis, 2011





### moualla table oval

design by Neptun Ozis, 2011





## youmou

design by Sadi Ozis, 1959









design by Sadi Ozis, 1964





## 3dhoneycomb

design by Neptun Ozis, 2011









## lines

design by Sadi Ozis, 1959 Neptun Ozis, 2011



MATERIALS LEGS stainless steel, polished brass, painted metal







FABRICS and LEATHERS custom choice

## karre

Tel: +90 212 246 06 09 (Turkey)

www.karredesign.net

info@karredesign.net

Copyright, karre 2011