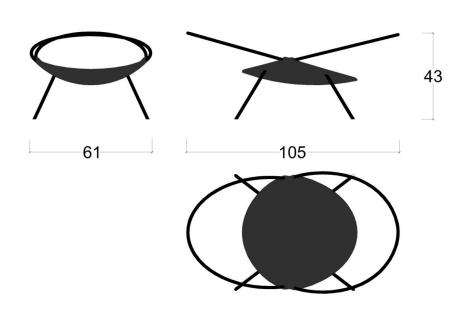

Original picture from 1960's







# flying rumi





#### fishnet





fishnet upholstered design by Sadi Ozis, 1959













## biju

design by Neptun Ozis, 2011





MATERIALS TIMBER oak, walnut, beech, iroko, teak UPHOLSTERY various indoor, outdoor fabrics



## circle





# geometric











## moualla dining











## tube

design by Sadi Ozis, 1964





MATERIALS LEGS stainless steel, painted metal TOP marble, timber walnut, timber oak



#### **Cross**





#### moualla table circle

design by Neptun Ozis, 2011





### moualla table oval

design by Neptun Ozis, 2011





## youmou

design by Sadi Ozis, 1959









design by Sadi Ozis, 1964





## 3dhoneycomb

design by Neptun Ozis, 2011









## lines

design by Sadi Ozis, 1959 Neptun Ozis, 2011



MATERIALS LEGS stainless steel, polished brass, painted metal







FABRICS and LEATHERS custom choice

## karre

Tel: +90 212 246 06 09 (Turkey)

www.karredesign.net

info@karredesign.net

Copyright, karre 2011