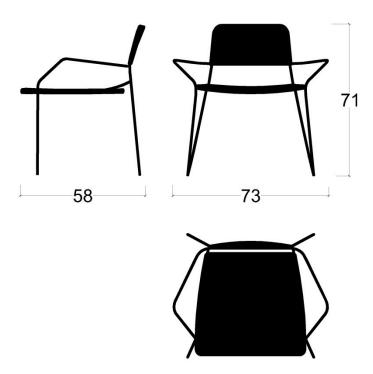

Original picture from 1960's







# flying rumi





#### fishnet





fishnet upholstered design by Sadi Ozis, 1959













## biju

design by Neptun Ozis, 2011





MATERIALS TIMBER oak, walnut, beech, iroko, teak UPHOLSTERY various indoor, outdoor fabrics



## circle





# geometric











## moualla dining











## tube

design by Sadi Ozis, 1964





MATERIALS LEGS stainless steel, painted metal TOP marble, timber walnut, timber oak



#### **Cross**





#### moualla table circle

design by Neptun Ozis, 2011





### moualla table oval

design by Neptun Ozis, 2011





## youmou

design by Sadi Ozis, 1959









design by Sadi Ozis, 1964





## 3dhoneycomb

design by Neptun Ozis, 2011









## lines

design by Sadi Ozis, 1959 Neptun Ozis, 2011



MATERIALS LEGS stainless steel, polished brass, painted metal







FABRICS and LEATHERS custom choice

## karre

Tel: +90 212 246 06 09 (Turkey)

www.karredesign.net

info@karredesign.net

Copyright, karre 2011