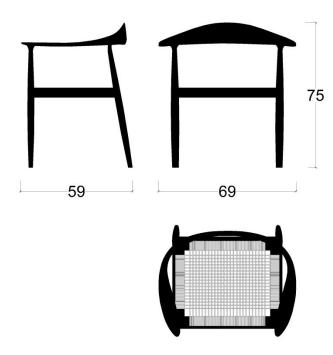

Original picture from 1960's







# flying rumi





#### fishnet





fishnet upholstered design by Sadi Ozis, 1959













## biju

design by Neptun Ozis, 2011





MATERIALS TIMBER oak, walnut, beech, iroko, teak UPHOLSTERY various indoor, outdoor fabrics



## circle





# geometric











## moualla dining











## tube

design by Sadi Ozis, 1964





MATERIALS LEGS stainless steel, painted metal TOP marble, timber walnut, timber oak



#### **Cross**





#### moualla table circle

design by Neptun Ozis, 2011





### moualla table oval

design by Neptun Ozis, 2011





## youmou

design by Sadi Ozis, 1959









design by Sadi Ozis, 1964





## 3dhoneycomb

design by Neptun Ozis, 2011









## lines

design by Sadi Ozis, 1959 Neptun Ozis, 2011



MATERIALS LEGS stainless steel, polished brass, painted metal







FABRICS and LEATHERS custom choice

## karre

Tel: +90 212 246 06 09