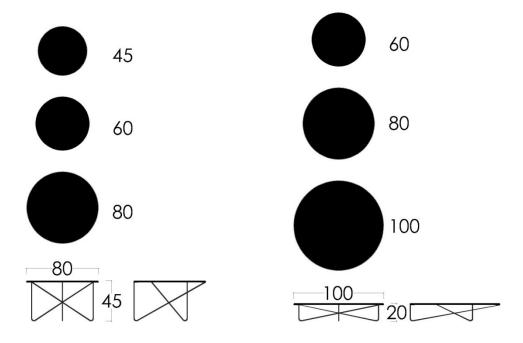

Original picture from 1960's







# flying rumi





#### fishnet





fishnet upholstered design by Sadi Ozis, 1959













## biju

design by Neptun Ozis, 2011





MATERIALS TIMBER oak, walnut, beech, iroko, teak UPHOLSTERY various indoor, outdoor fabrics



## circle





# geometric











## moualla dining











## tube

design by Sadi Ozis, 1964





MATERIALS LEGS stainless steel, painted metal TOP marble, timber walnut, timber oak



#### **Cross**





#### moualla table circle

design by Neptun Ozis, 2011





### moualla table oval

design by Neptun Ozis, 2011





## youmou

design by Sadi Ozis, 1959









design by Sadi Ozis, 1964





## 3dhoneycomb

design by Neptun Ozis, 2011









## lines

design by Sadi Ozis, 1959 Neptun Ozis, 2011



MATERIALS LEGS stainless steel, polished brass, painted metal







FABRICS and LEATHERS custom choice

## karre

Tel: +90 212 246 06 09 (Turkey)

www.karredesign.net

info@karredesign.net

Copyright, karre 2011