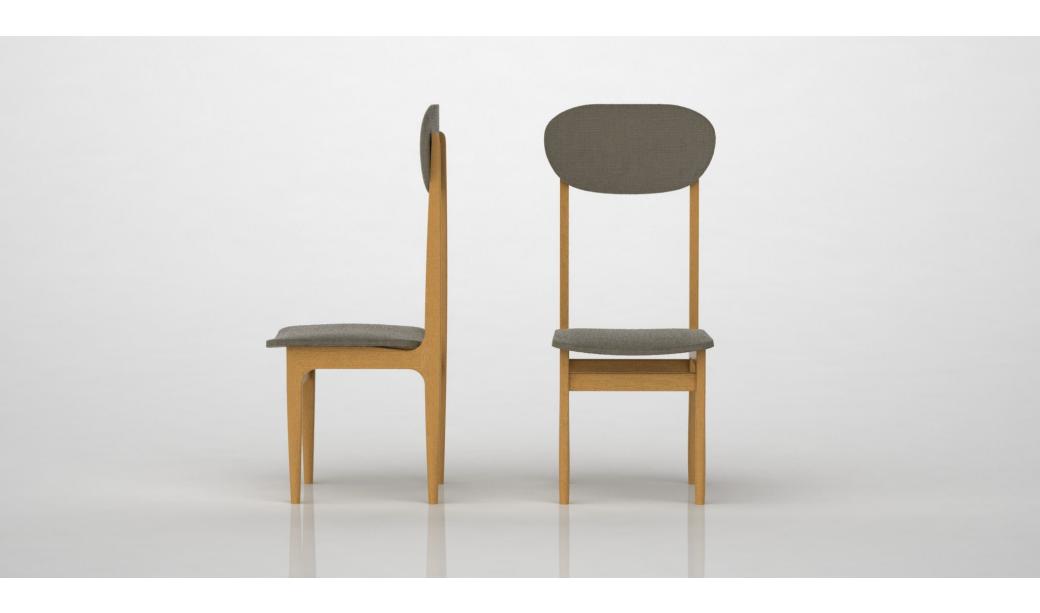

Original picture from 1960's







# flying rumi





#### fishnet





fishnet upholstered design by Sadi Ozis, 1959













## biju

design by Neptun Ozis, 2011





MATERIALS TIMBER oak, walnut, beech, iroko, teak UPHOLSTERY various indoor, outdoor fabrics



## circle





# geometric











## moualla dining











## tube

design by Sadi Ozis, 1964





MATERIALS LEGS stainless steel, painted metal TOP marble, timber walnut, timber oak



#### **Cross**





#### moualla table circle

design by Neptun Ozis, 2011





### moualla table oval

design by Neptun Ozis, 2011





## youmou

design by Sadi Ozis, 1959









design by Sadi Ozis, 1964





## 3dhoneycomb

design by Neptun Ozis, 2011









## lines

design by Sadi Ozis, 1959 Neptun Ozis, 2011



MATERIALS LEGS stainless steel, polished brass, painted metal







FABRICS and LEATHERS custom choice

## karre

Tel: +90 212 246 06 09 (Turkey)

www.karredesign.net

info@karredesign.net

Copyright, karre 2011