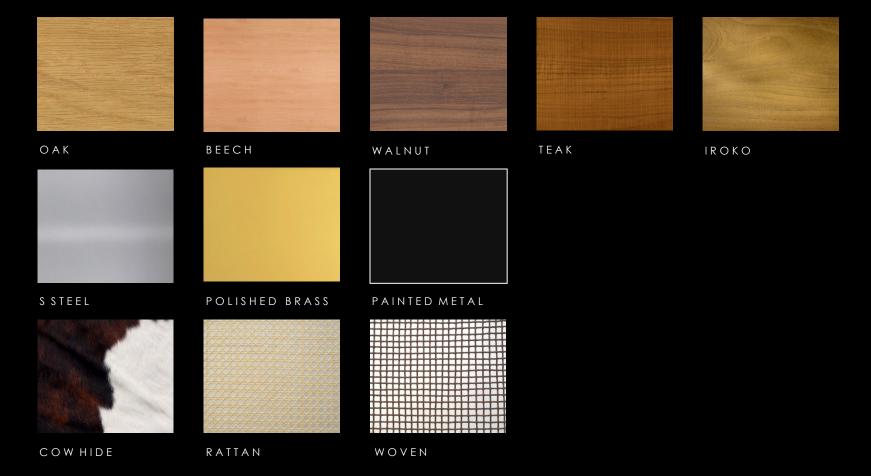

## biju

design by Neptun Ozis, 2011

MATERIALS TIMBER oak, walnut, beech, iroko, teak UPHOLSTERY various indoor, outdoor fabrics

## tube

design by Sadi Ozis, 1964

MATERIALS LEGS stainless steel, painted metal TOP marble, timber walnut, timber oak

## lines

design by Sadi Ozis, 1959 Neptun Ozis, 2011

MATERIALS LEGS stainless steel, polished brass, painted metal

FABRICS and LEATHERS custom choice