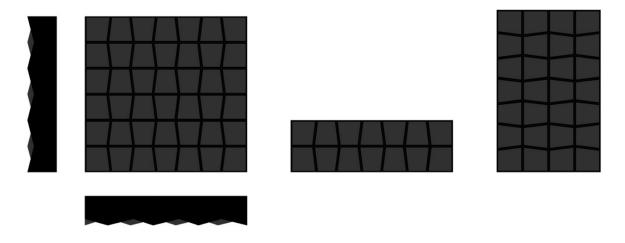

Original picture from 1960's







# flying rumi





#### fishnet





fishnet upholstered design by Sadi Ozis, 1959













## biju

design by Neptun Ozis, 2011





MATERIALS TIMBER oak, walnut, beech, iroko, teak UPHOLSTERY various indoor, outdoor fabrics



## circle





# geometric











## moualla dining











## tube

design by Sadi Ozis, 1964





MATERIALS LEGS stainless steel, painted metal TOP marble, timber walnut, timber oak



#### **Cross**





#### moualla table circle

design by Neptun Ozis, 2011





### moualla table oval

design by Neptun Ozis, 2011





## youmou

design by Sadi Ozis, 1959









design by Sadi Ozis, 1964





## 3dhoneycomb

design by Neptun Ozis, 2011









## lines

design by Sadi Ozis, 1959 Neptun Ozis, 2011



MATERIALS LEGS stainless steel, polished brass, painted metal







FABRICS and LEATHERS custom choice

## karre

Tel: +90 212 246 06 09 (Turkey)

www.karredesign.net

info@karredesign.net

Copyright, karre 2011