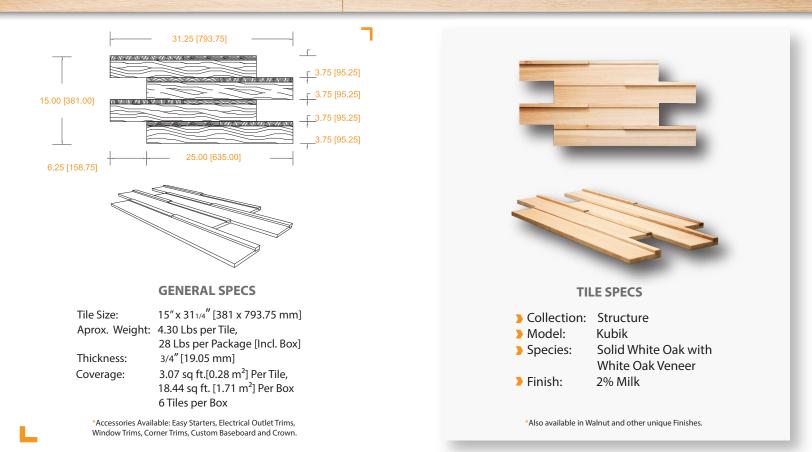

The Läncko Wall System brings out a Contemporary and Warm aesthetic to any space. Our products are made from Recycled and/or Reclaimed wood, a completely Natural product that shows variations in color, stain, wood grain, and appearance. Colors and products are displayed as accurately as possible; the wall tiles as shown in our brochures, catalogs, spec sheets and on our website are never identical to each other or to products shipped. Color, texture, character, hewn and appearance variation is not covered by our warranty. The uniqueness and variation between tiles is the product's signature, personality and trait; these are completely normal. Please check products before installation, Lancko Group Inc. is not responsible for any installation fees. Returns will incur a re-stocking fee.