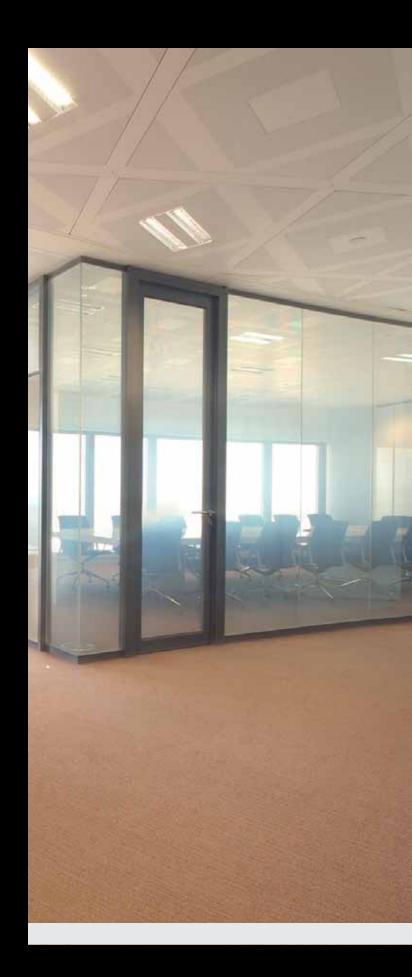

When DreamGlass<sup>®</sup> privacy glass is activated with electrical current, it immediately turns transparent as the liquid crystal molecules line up, allowing incident light to pass through. Upon removal of electrical current, the panel returns to its natural state; opaque, granting instant privacy as the liquid crystal molecules are randomly oriented causing incident light to be scattered.

### Power On / Transparent