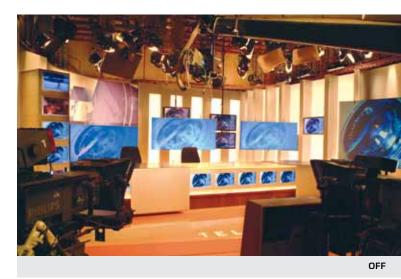

### Commercial

Office partitions, conference rooms, executive offices, automatic/manual sliding doors, rear projection screens, television studios, entertainment halls, museums etc.

OFF