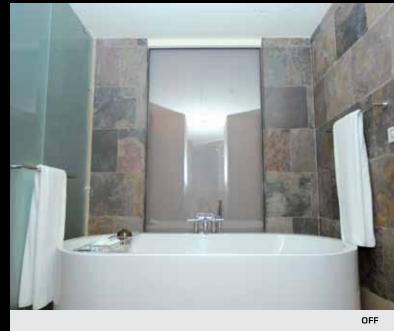

When DreamGlass<sup>®</sup> privacy glass is activated with electrical current, it immediately turns transparent as the liquid crystal molecules line up, allowing incident light to pass through. Upon removal of electrical current, the panel returns to its natural state; opaque, granting instant privacy as the liquid crystal molecules are randomly oriented causing incident light to be scattered.

### Residential

Windows, roof-lights, bathrooms, shower screens, sliding doors, folding doors, kitchen partitions etc.