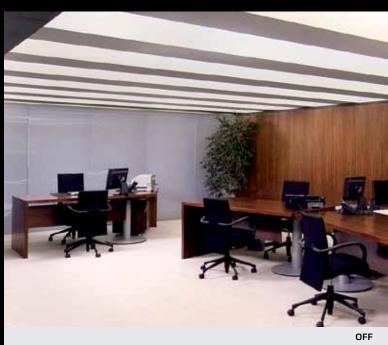

### PRIVACY GLASS

DreamGlass<sup>®</sup> privacy glass enables you to have instant privacy at the flick of a switch. DreamGlass<sup>®</sup> is a laminated glass panel composed of polymer dispersed liquid crystal film (PDLC). By applying a small electrical current, users can change its state from opaque to transparent and vice versa. In addition to supplying DreamGlass<sup>®</sup> in ultra clear glass, other configurations can be supplied such as; fire rated, color tinted, curved, shaped and double glazed. The use of DreamGlass<sup>®</sup> privacy glass in installations provides our clients added value as it grants flexibility in building designs. Various DreamGlass<sup>®</sup> panels can be joined together forming one large panel controlled by a single switch, ultimately creating a privacy glass wall. Thanks to multiple configurations DreamGlass<sup>®</sup> technology offers, a great variety of glass applications are possible.

When DreamGlass<sup>®</sup> privacy glass is activated with electrical current, it immediately turns transparent as the liquid crystal molecules line up, allowing incident light to pass through. Upon removal of electrical current, the panel returns to its natural state; opaque, granting instant privacy as the liquid crystal molecules are randomly oriented causing incident light to be scattered.

### **BUSINESS APPLICATIONS**

DreamGlass<sup>®</sup> privacy glass provides efficient space utilization for your business, offering privacy wherever you may need. The quality and simplicity of DreamGlass<sup>®</sup> **provides an environment of privacy for your office and conference rooms at an instant**. DreamGlass<sup>®</sup> privacy glass can create small segments of privacy to carry out your important meetings and presentations, without distractions from onlookers and co-workers.