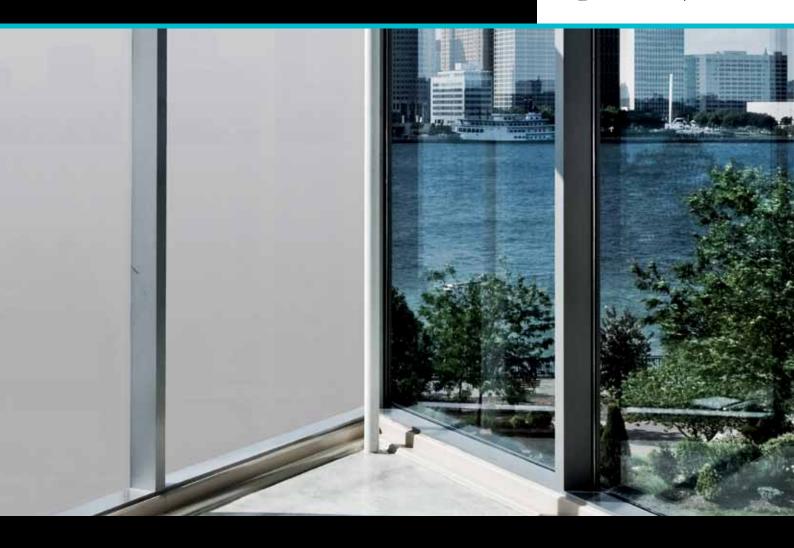

### PRIVACY GLASS

DreamGlass<sup>®</sup> privacy glass enables you to have instant privacy at the flick of a switch. DreamGlass<sup>®</sup> is a laminated glass panel composed of polymer dispersed liquid crystal film (PDLC). By applying a small electrical current, users can change its state from opaque to transparent and vice versa. In addition to supplying DreamGlass<sup>®</sup> in ultra clear glass, other configurations can be supplied such as; fire rated, color tinted, curved, shaped and double glazed. The use of DreamGlass<sup>®</sup> privacy glass in installations provides our clients added value as it grants flexibility in building designs. Various DreamGlass<sup>®</sup> panels can be joined together forming one large panel controlled by a single switch, ultimately creating a privacy glass wall. Thanks to multiple configurations DreamGlass<sup>®</sup> technology offers, a great variety of glass applications are possible.

When DreamGlass<sup>®</sup> privacy glass is activated with electrical current, it immediately turns transparent as the liquid crystal molecules line up, allowing incident light to pass through. Upon removal of electrical current, the panel returns to its natural state; opaque, granting instant privacy as the liquid crystal molecules are randomly oriented causing incident light to be scattered.