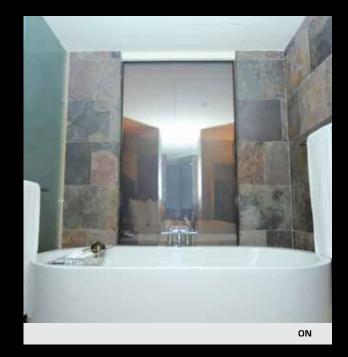

When DreamGlass<sup>®</sup> privacy glass is activated with electrical current, it immediately turns transparent as the liquid crystal molecules line up, allowing incident light to pass through. Upon removal of electrical current, the panel returns to its natural state; opaque, granting instant privacy as the liquid crystal molecules are randomly oriented causing incident light to be scattered.

### Power On / Transparent