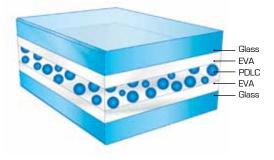

### DreamGlass<sup>®</sup> Composition

### PRIVACY GLASS

DreamGlass<sup>®</sup> privacy glass enables you to have instant privacy at the flick of a switch. DreamGlass<sup>®</sup> is a laminated glass panel composed of polymer dispersed liquid crystal film (PDLC). By applying a small electrical current, users can change its state from opaque to transparent and vice versa. In addition to supplying DreamGlass<sup>®</sup> in ultra clear glass, other configurations can be supplied such as; fire rated, color tinted, curved, shaped and double glazed. The use of DreamGlass<sup>®</sup> privacy glass in installations provides our clients added value as it grants flexibility in building designs. Various DreamGlass<sup>®</sup> panels can be joined together forming one large panel controlled by a single switch, ultimately creating a privacy glass wall. Thanks to multiple configurations DreamGlass<sup>®</sup> technology offers, a great variety of glass applications are possible.