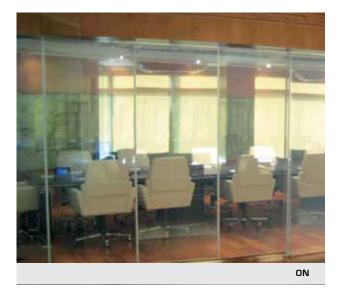

### PRIVACY GLASS

DreamGlass<sup>®</sup> privacy glass enables you to have instant privacy at the flick of a switch. DreamGlass<sup>®</sup> is a laminated glass panel composed of polymer dispersed liquid crystal film (PDLC). By applying a small electrical current, users can change its state from opaque to transparent and vice versa. In addition to supplying DreamGlass<sup>®</sup> in ultra clear glass, other configurations can be supplied such as; fire rated, color tinted, curved, shaped and double glazed. The use of DreamGlass<sup>®</sup> privacy glass in installations provides our clients added value as it grants flexibility in building designs. Various DreamGlass<sup>®</sup> panels can be joined together forming one large panel controlled by a single switch, ultimately creating a privacy glass wall. Thanks to multiple configurations DreamGlass<sup>®</sup> technology offers, a great variety of glass applications are possible.

When DreamGlass<sup>®</sup> privacy glass is activated with electrical current, it immediately turns transparent as the liquid crystal molecules line up, allowing incident light to pass through. Upon removal of electrical current, the panel returns to its natural state; opaque, granting instant privacy as the liquid crystal molecules are randomly oriented causing incident light to be scattered.

### Power On / Transparent