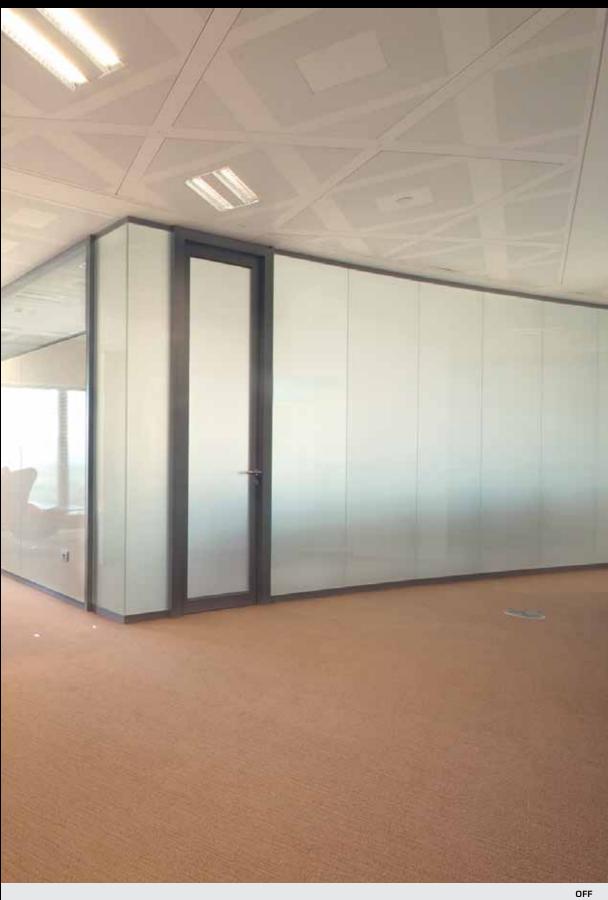

When DreamGlass<sup>®</sup> privacy glass is activated with electrical current, it immediately turns transparent as the liquid crystal molecules line up, allowing incident light to pass through. Upon removal of electrical current, the panel returns to its natural state; opaque, granting instant privacy as the liquid crystal molecules are randomly oriented causing incident light to be scattered.

### Commercial

Office partitions, conference rooms, executive offices, automatic/manual sliding doors, rear projection screens, television studios, entertainment halls, museums etc.