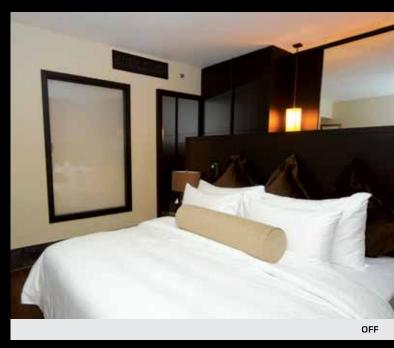

### PRIVACY GLASS

DreamGlass<sup>®</sup> privacy glass enables you to have instant privacy at the flick of a switch. DreamGlass<sup>®</sup> is a laminated glass panel composed of polymer dispersed liquid crystal film (PDLC). By applying a small electrical current, users can change its state from opaque to transparent and vice versa. In addition to supplying DreamGlass<sup>®</sup> in ultra clear glass, other configurations can be supplied such as; fire rated, color tinted, curved, shaped and double glazed. The use of DreamGlass<sup>®</sup> privacy glass in installations provides our clients added value as it grants flexibility in building designs. Various DreamGlass<sup>®</sup> panels can be joined together forming one large panel controlled by a single switch, ultimately creating a privacy glass wall. Thanks to multiple configurations DreamGlass<sup>®</sup> technology offers, a great variety of glass applications are possible.

When DreamGlass<sup>®</sup> privacy glass is activated with electrical current, it immediately turns transparent as the liquid crystal molecules line up, allowing incident light to pass through. Upon removal of electrical current, the panel returns to its natural state; opaque, granting instant privacy as the liquid crystal molecules are randomly oriented causing incident light to be scattered.