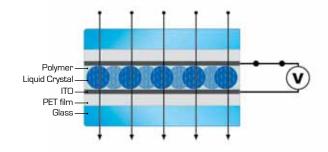

### Power On / Transparent

When DreamGlass<sup>®</sup> privacy glass is activated with electrical current, it immediately turns transparent as the liquid crystal molecules line up, allowing incident light to pass through. Upon removal of electrical current, the panel returns to its natural state; opaque, granting instant privacy as the liquid crystal molecules are randomly oriented causing incident light to be scattered.