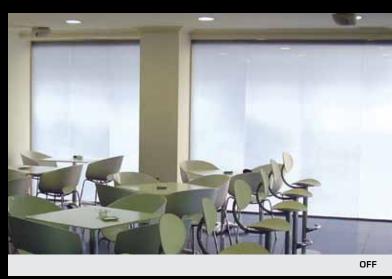

When DreamGlass<sup>®</sup> privacy glass is activated with electrical current, it immediately turns transparent as the liquid crystal molecules line up, allowing incident light to pass through. Upon removal of electrical current, the panel returns to its natural state; opaque, granting instant privacy as the liquid crystal molecules are randomly oriented causing incident light to be scattered.

OFF