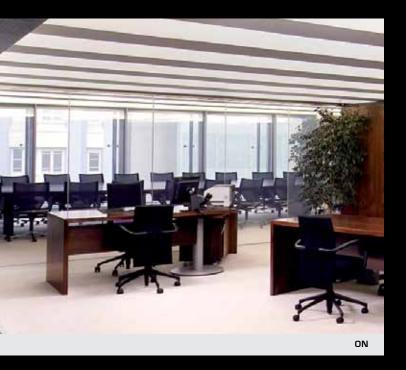

### PRIVACY GLASS

DreamGlass<sup>®</sup> privacy glass enables you to have instant privacy at the flick of a switch. DreamGlass<sup>®</sup> is a laminated glass panel composed of polymer dispersed liquid crystal film (PDLC). By applying a small electrical current, users can change its state from opaque to transparent and vice versa. In addition to supplying DreamGlass<sup>®</sup> in ultra clear glass, other configurations can be supplied such as; fire rated, color tinted, curved, shaped and double glazed. The use of DreamGlass<sup>®</sup> privacy glass in installations provides our clients added value as it grants flexibility in building designs. Various DreamGlass<sup>®</sup> panels can be joined together forming one large panel controlled by a single switch, ultimately creating a privacy glass wall. Thanks to multiple configurations DreamGlass<sup>®</sup> technology offers, a great variety of glass applications are possible.

When DreamGlass<sup>®</sup> privacy glass is activated with electrical current, it immediately turns transparent as the liquid crystal molecules line up, allowing incident light to pass through. Upon removal of electrical current, the panel returns to its natural state; opaque, granting instant privacy as the liquid crystal molecules are randomly oriented causing incident light to be scattered.

### **BUSINESS APPLICATIONS**

DreamGlass<sup>®</sup> privacy glass provides efficient space utilization for your business, offering privacy wherever you may need. The quality and simplicity of DreamGlass<sup>®</sup> **provides an environment of privacy for your office and conference rooms at an instant**. DreamGlass<sup>®</sup> privacy glass can create small segments of privacy to carry out your important meetings and presentations, without distractions from onlookers and co-workers.