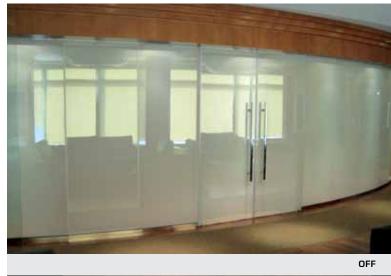

### PRIVACY GLASS

DreamGlass<sup>®</sup> privacy glass enables you to have instant privacy at the flick of a switch. DreamGlass<sup>®</sup> is a laminated glass panel composed of polymer dispersed liquid crystal film (PDLC). By applying a small electrical current, users can change its state from opaque to transparent and vice versa. In addition to supplying DreamGlass<sup>®</sup> in ultra clear glass, other configurations can be supplied such as; fire rated, color tinted, curved, shaped and double glazed. The use of DreamGlass<sup>®</sup> privacy glass in installations provides our clients added value as it grants flexibility in building designs. Various DreamGlass<sup>®</sup> panels can be joined together forming one large panel controlled by a single switch, ultimately creating a privacy glass wall. Thanks to multiple configurations DreamGlass<sup>®</sup> technology offers, a great variety of glass applications are possible.

When DreamGlass<sup>®</sup> privacy glass is activated with electrical current, it immediately turns transparent as the liquid crystal molecules line up, allowing incident light to pass through. Upon removal of electrical current, the panel returns to its natural state; opaque, granting instant privacy as the liquid crystal molecules are randomly oriented causing incident light to be scattered.

OFF