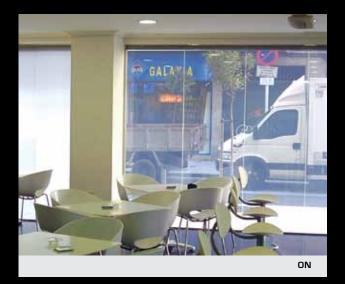

### PRIVACY GLASS

DreamGlass<sup>®</sup> privacy glass enables you to have instant privacy at the flick of a switch. DreamGlass<sup>®</sup> is a laminated glass panel composed of polymer dispersed liquid crystal film (PDLC). By applying a small electrical current, users can change its state from opaque to transparent and vice versa. In addition to supplying DreamGlass<sup>®</sup> in ultra clear glass, other configurations can be supplied such as; fire rated, color tinted, curved, shaped and double glazed. The use of DreamGlass<sup>®</sup> privacy glass in installations provides our clients added value as it grants flexibility in building designs. Various DreamGlass<sup>®</sup> panels can be joined together forming one large panel controlled by a single switch, ultimately creating a privacy glass wall. Thanks to multiple configurations DreamGlass<sup>®</sup> technology offers, a great variety of glass applications are possible.

When DreamGlass<sup>®</sup> privacy glass is activated with electrical current, it immediately turns transparent as the liquid crystal molecules line up, allowing incident light to pass through. Upon removal of electrical current, the panel returns to its natural state; opaque, granting instant privacy as the liquid crystal molecules are randomly oriented causing incident light to be scattered.

### Power On / Transparent