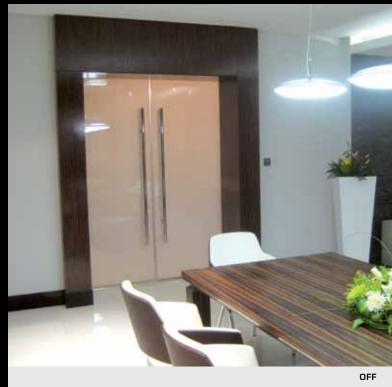

OFF

When DreamGlass<sup>®</sup> privacy glass is activated with electrical current, it immediately turns transparent as the liquid crystal molecules line up, allowing incident light to pass through. Upon removal of electrical current, the panel returns to its natural state; opaque, granting instant privacy as the liquid crystal molecules are randomly oriented causing incident light to be scattered.