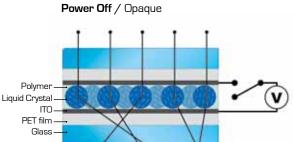

### Operation

DreamGlass<sup>®</sup> privacy glass operates by applying electric current through a specifically programmed transformer designed by DGG. Depending on the surface area, many panels can be powered at the same time.

When DreamGlass<sup>®</sup> privacy glass is activated with electrical current, it immediately turns transparent as the liquid crystal molecules line up, allowing incident light to pass through. Upon removal of electrical current, the panel returns to its natural state; opaque, granting instant privacy as the liquid crystal molecules are randomly oriented causing incident light to be scattered.