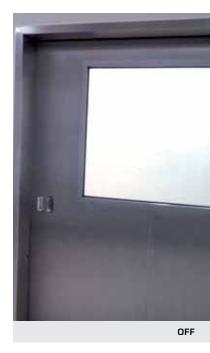

### Healthcare

Intensive care units, high dependency units, emergency rooms, moveable privacy screens, neonatal wards and ICUs, fire rated doors etc.

### MEDICAL APPLICATIONS

DreamGlass<sup>®</sup> allows hospital staff **to monitor patients in an efficient and quick manner**; with a simple glance through the units when the glass panels are ON. In addition to allowing an efficient control over patients, it is known to improve the patients recovery after operations and intensive care. How so? As patients are able to see activities which go on outside their unit, this encourages their will to recover faster.

OFF