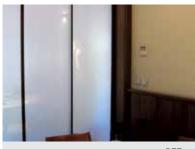

### PRIVACY GLASS

DreamGlass<sup>®</sup> privacy glass enables you to have instant privacy at the flick of a switch. DreamGlass<sup>®</sup> is a laminated glass panel composed of polymer dispersed liquid crystal film (PDLC). By applying a small electrical current, users can change its state from opaque to transparent and vice versa. In addition to supplying DreamGlass<sup>®</sup> in ultra clear glass, other configurations can be supplied such as; fire rated, color tinted, curved, shaped and double glazed. The use of DreamGlass<sup>®</sup> privacy glass in installations provides our clients added value as it grants flexibility in building designs. Various DreamGlass<sup>®</sup> panels can be joined together forming one large panel controlled by a single switch, ultimately creating a privacy glass wall. Thanks to multiple configurations DreamGlass<sup>®</sup> technology offers, a great variety of glass applications are possible.

When DreamGlass<sup>®</sup> privacy glass is activated with electrical current, it immediately turns transparent as the liquid crystal molecules line up, allowing incident light to pass through. Upon removal of electrical current, the panel returns to its natural state; opaque, granting instant privacy as the liquid crystal molecules are randomly oriented causing incident light to be scattered.

### Power On / Transparent