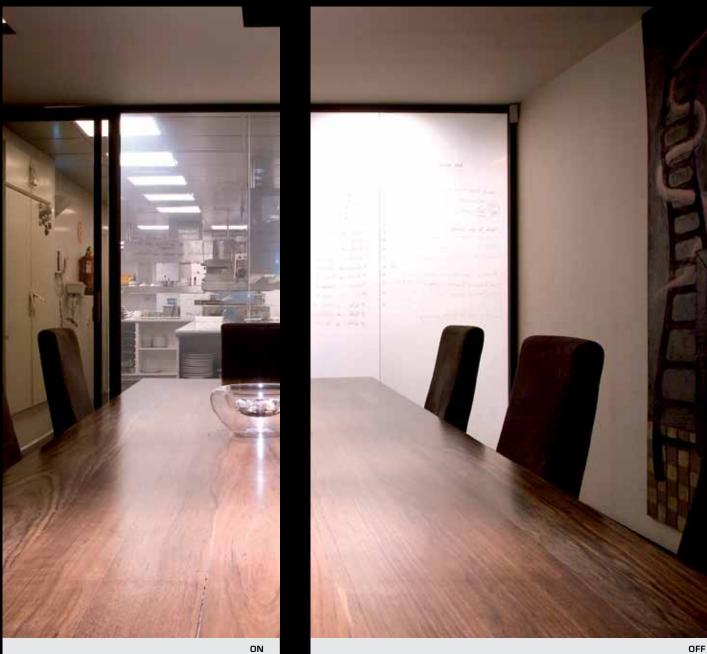

When DreamGlass<sup>®</sup> privacy glass is activated with electrical current, it immediately turns transparent as the liquid crystal molecules line up, allowing incident light to pass through. Upon removal of electrical current, the panel returns to its natural state; opaque, granting instant privacy as the liquid crystal molecules are randomly oriented causing incident light to be scattered.

### Power On / Transparent

ON

OFF

## **POSSIBILITIES ARE ENDLESS; CONTACT US** TO FIND OUT MORE!

ON

OFF