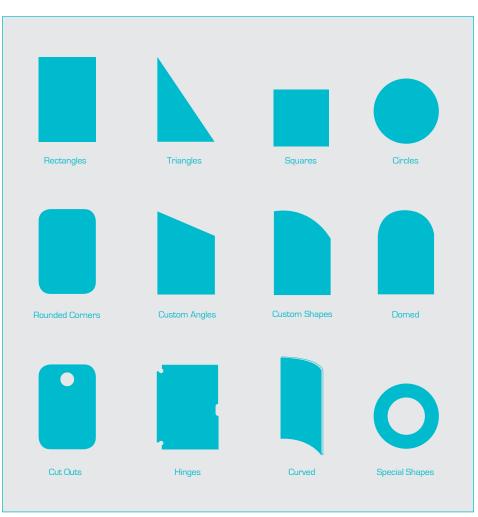

### Possible Shapes for DreamGlass®

**DreamGlass® is available in custom sizes and shapes**, making it an ideal choice. See the diagram below for typical shapes:

DREAMGLASS® SHAPES