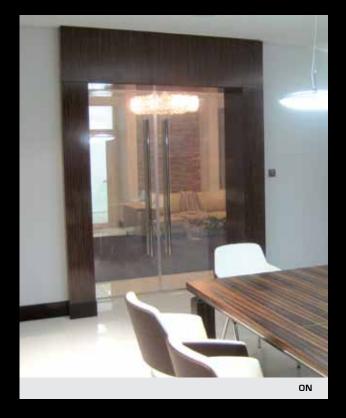

### PRIVACY GLASS

DreamGlass<sup>®</sup> privacy glass enables you to have instant privacy at the flick of a switch. DreamGlass<sup>®</sup> is a laminated glass panel composed of polymer dispersed liquid crystal film (PDLC). By applying a small electrical current, users can change its state from opaque to transparent and vice versa. In addition to supplying DreamGlass<sup>®</sup> in ultra clear glass, other configurations can be supplied such as; fire rated, color tinted, curved, shaped and double glazed. The use of DreamGlass<sup>®</sup> privacy glass in installations provides our clients added value as it grants flexibility in building designs. Various DreamGlass<sup>®</sup> panels can be joined together forming one large panel controlled by a single switch, ultimately creating a privacy glass wall. Thanks to multiple configurations DreamGlass<sup>®</sup> technology offers, a great variety of glass applications are possible.

When DreamGlass<sup>®</sup> privacy glass is activated with electrical current, it immediately turns transparent as the liquid crystal molecules line up, allowing incident light to pass through. Upon removal of electrical current, the panel returns to its natural state; opaque, granting instant privacy as the liquid crystal molecules are randomly oriented causing incident light to be scattered.

### Commercial

Office partitions, conference rooms, executive offices, automatic/manual sliding doors, rear projection screens, television studios, entertainment halls, museums etc.