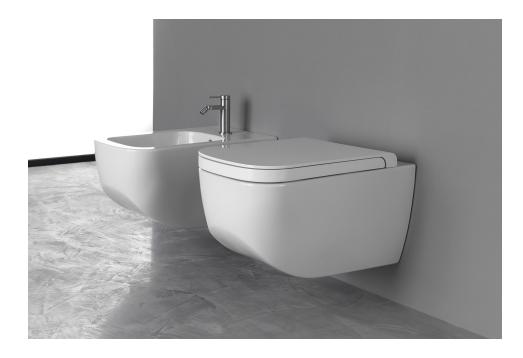

## NEXT

TYPOLOGY: toilet vase/bidet MATERIAL: ceramic YEAR: 2016

Mario Alessiani presents its last product Next, designed for the Italian company Hatria.

The concept of Next comes from the need to convey a unique technical innovation through design which celebrates the aesthetic nature of ceramic.

Hatria has developed an new small the siphon that disappears from the outside and becames invisible.

The design of this collection has a "cut" in the bottom of the ceramic to point out that something is missing, has been cutted away, in order to tell there is a technical innovation inside.