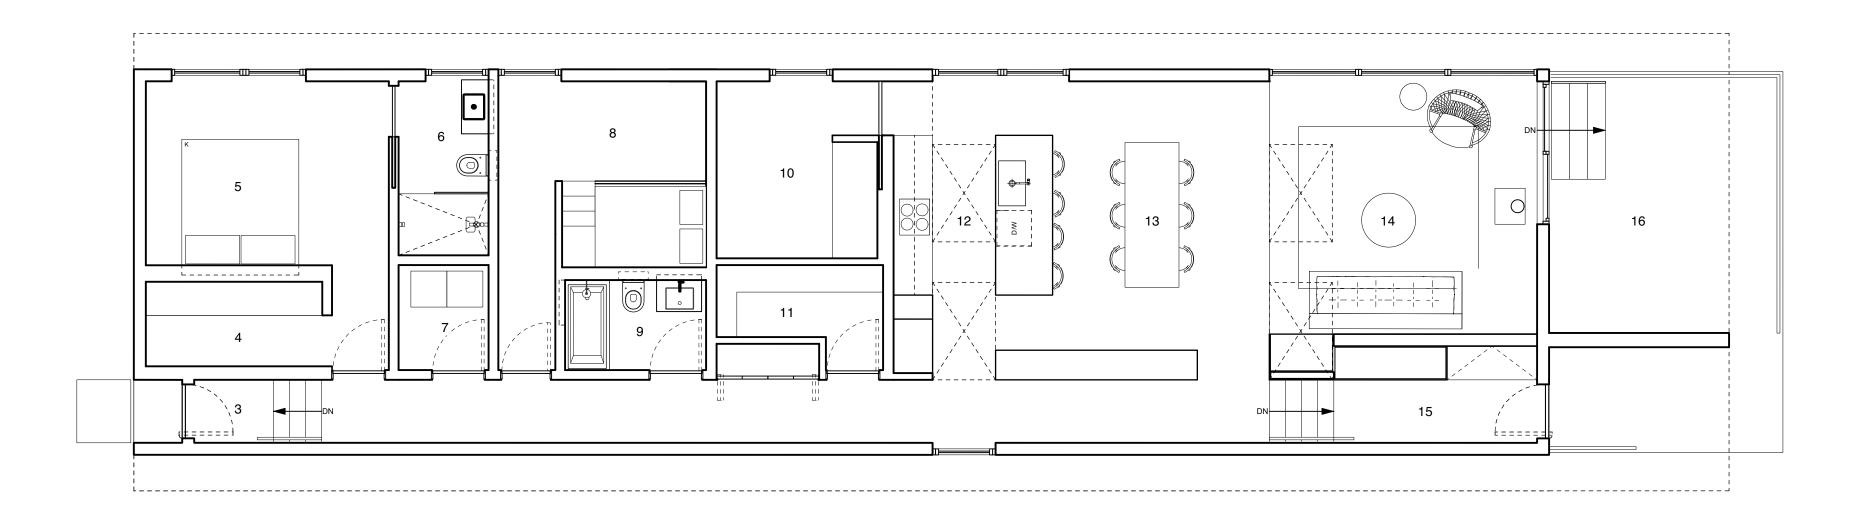

### **MAIN FLOOR PLAN**

- PASS-THROUGH UNDER HOUSE MECHANICAL ROOM BACK ENTRY
- WALK-IN CLOSET
- MASTER BEDROOM
- MASTER BATHROOM
- LAUNDRY
- BEDROOM
- - FLEX ROOM 10
    - 11 PANTRY 12 KITCHEN
    - 13 DINING
    - 14 LIVING ROOM

BATHROOM

- 15 MAIN ENTRY 16
- PATIO

Disclaimer
This drawing and all copyright therein are the sole and exclusive property of Simon Montgomery Studio Inc. Reproduction or use of this drawing in whole or in part by any means in any way whatsoever without the prior written consent of the designer is strictly prohibited. This drawing should not be used to calculate areas. Do not scale this drawing. All dimensions to be checked on site by the contractor and such dimensions to be their responsibility. All work must comply with the relevant Building Code Bylaw and related documents. Drawing errors and ommisions must be immediately reported to the designer.

This drawing is meant to be read in conjunction with Structural, Mechanical, Electrical, and any other consultant's applicable drawings.

604.808.5528 / smstudio.ca

FOREST HOUSE

BOWEN ISLAND, BC

FLOOR PLAN