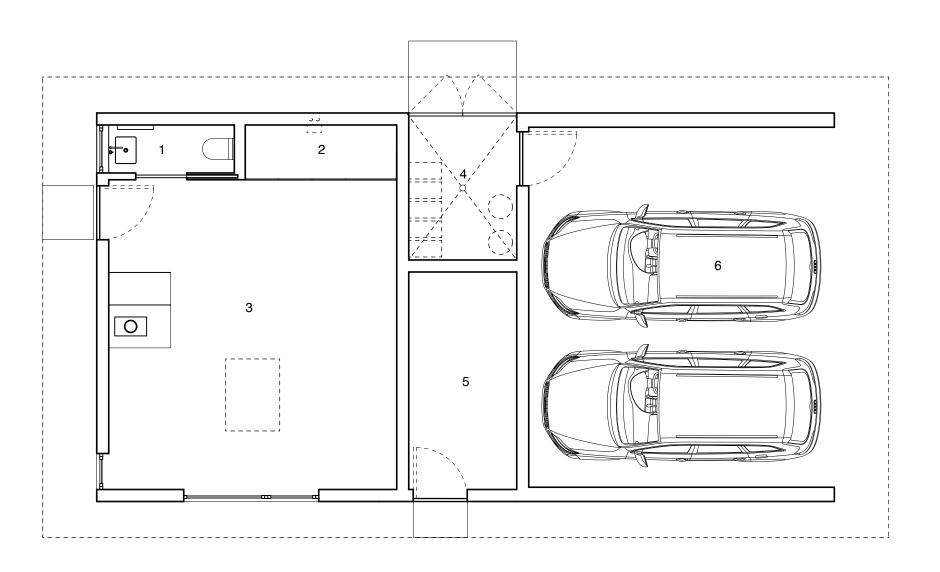

Sheet Scale 1/4" = 1'-0" Drawn By

NA

WL DOTY SUBMISSION v2023.vwx

15

ACCESSORY BUILDING FLOOR PLAN

- POWDER ROOM
- 2 STORAGE / MECHANICAL
- STUDIO
- 4 WASTE MANAGEMENT
- STORAGE
- CAR PORT

Disclaimer
This drawing and all copyright therein are the sole and exclusive property of Simon Montgomery Studio Inc.
Reproduction or use of this drawing in whole or in part by any means in any way whatsoever without the prior written consent of the designer is strictly prohibited. This drawing should not be used to calculate areas. Do not scale this drawing. All dimensions to be checked on site by the contractor and such dimensions to be their responsibility. All work must comply with the relevant Building Code Bylaw and related documents. Drawing errors and ommisions must be immediately reported to the designer.

# **SMSTUDIO**

727 E. HASTINGS, VANCOUVER, BC, V6A 1R3 604.808.5528 / smstudio.ca

FOREST HOUSE
(ACCESSORY BUILDING)

BOWEN ISLAND, BC

Sheet Title
FLOOR PLAN

| Sheet Scale<br>1/4" = 1'-0" | Drawn By    |
|-----------------------------|-------------|
| Total Sheets                | Reviewed By |
| 15                          | NA          |