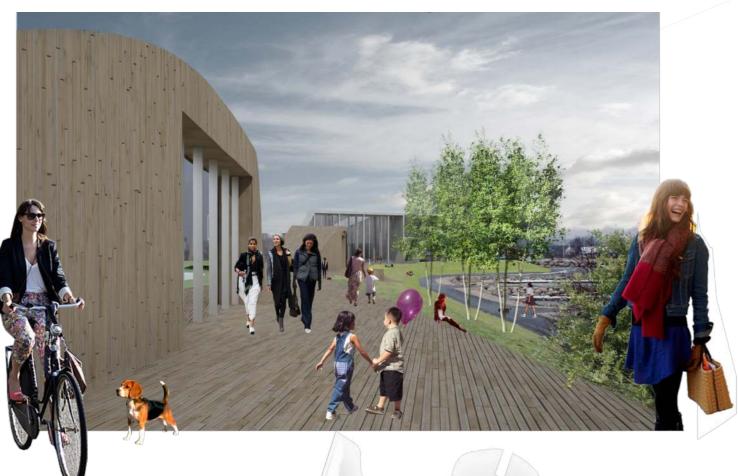

In corrispondence to the attractive points the promenade has some transformations.

It becomes an organic structure that contains pavillions and pedestrian ways with stop and meeting

The square is the point of connection between the promenade and the multipurpose building.

They are managed with the same wooden material.

**EXHIBITION SPACES** 

SQUARE WINTER COVERED SQUARE RESTAURANT CAFE' **SHOPS**