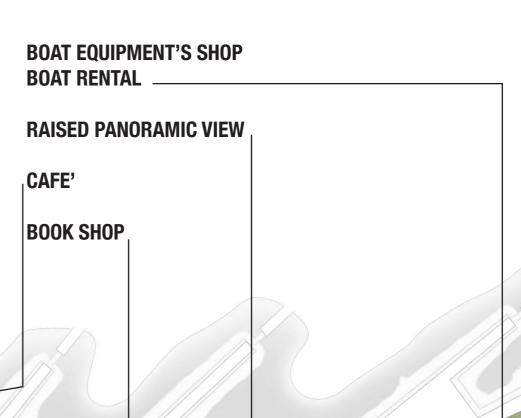

They are managed with the same wooden material.

**EXHIBITION SPACES** 

SQUARE WINTER COVERED SQUARE RESTAURANT CAFE' **SHOPS**