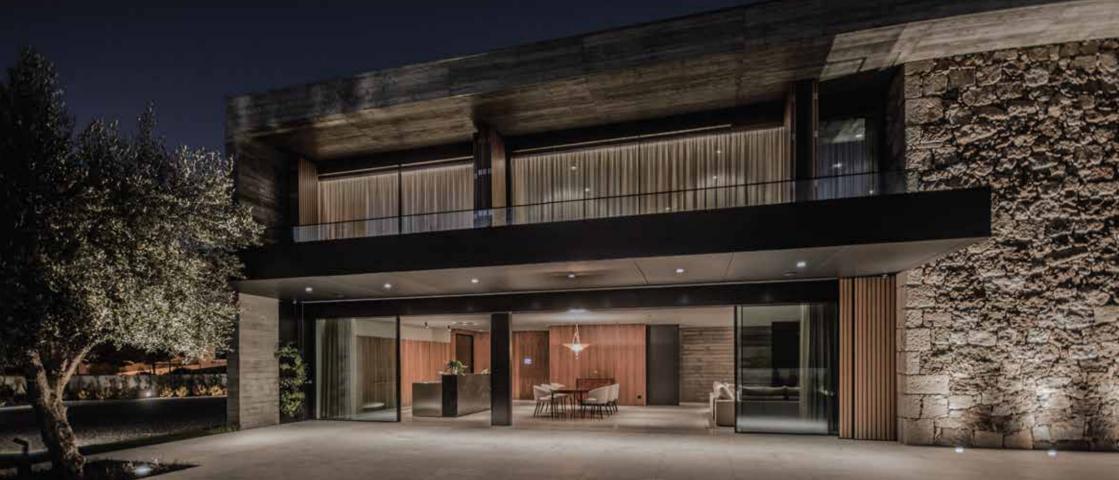

Freedom and unity are the words that best describe the way this family interacts, and our challenge was to create a house to fit that spirit. The whole social area unfolds in a single space, large and continuous, bringing the outside into the house and extending the living room to the garden. The kitchen dilutes on the walnut wood panel walls of the living room and the island emerges as a minimal sculptural element of steel integrated in a block of black belgium marble, in perfect dialogue with the architecture