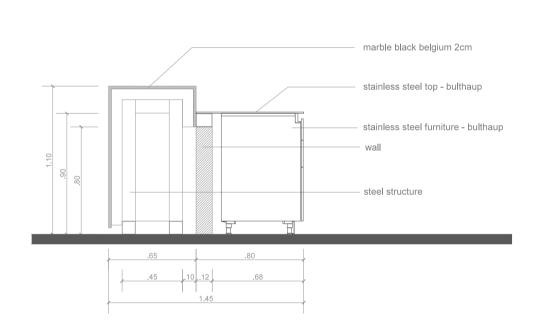

Freedom and unity are the words that best describe the way this family interacts, and our challenge was to create a house to fit that spirit. The whole social area unfolds in a single space, large and continuous, bringing the outside into the house and extending the living room to the garden. The kitchen dilutes on the walnut wood panel walls of the living room and the island emerges as a minimal sculptural element of steel integrated in a block of black belgium marble, in perfect dialogue with the architecture