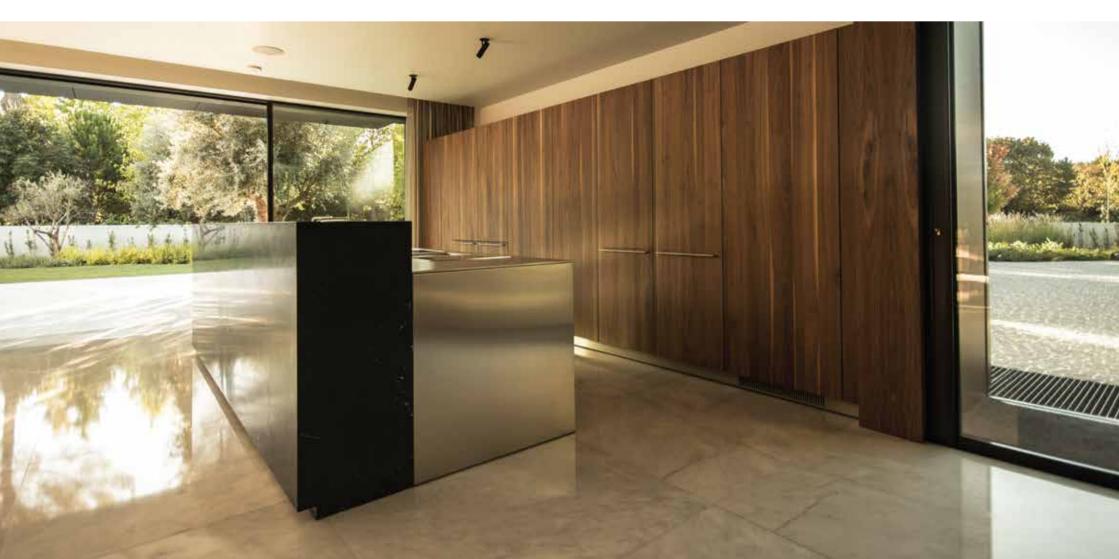

Freedom and unity are the words that best describe the way this family interacts, and our challenge was to create a house to fit that spirit. The whole social area unfolds in a single space, large and continuous, bringing the outside into the house and extending the living room to the garden. The kitchen dilutes on the walnut wood panel walls of the living room and the island emerges as a minimal sculptural element of steel integrated in a block of black belgium marble, in perfect dialogue with the architecture