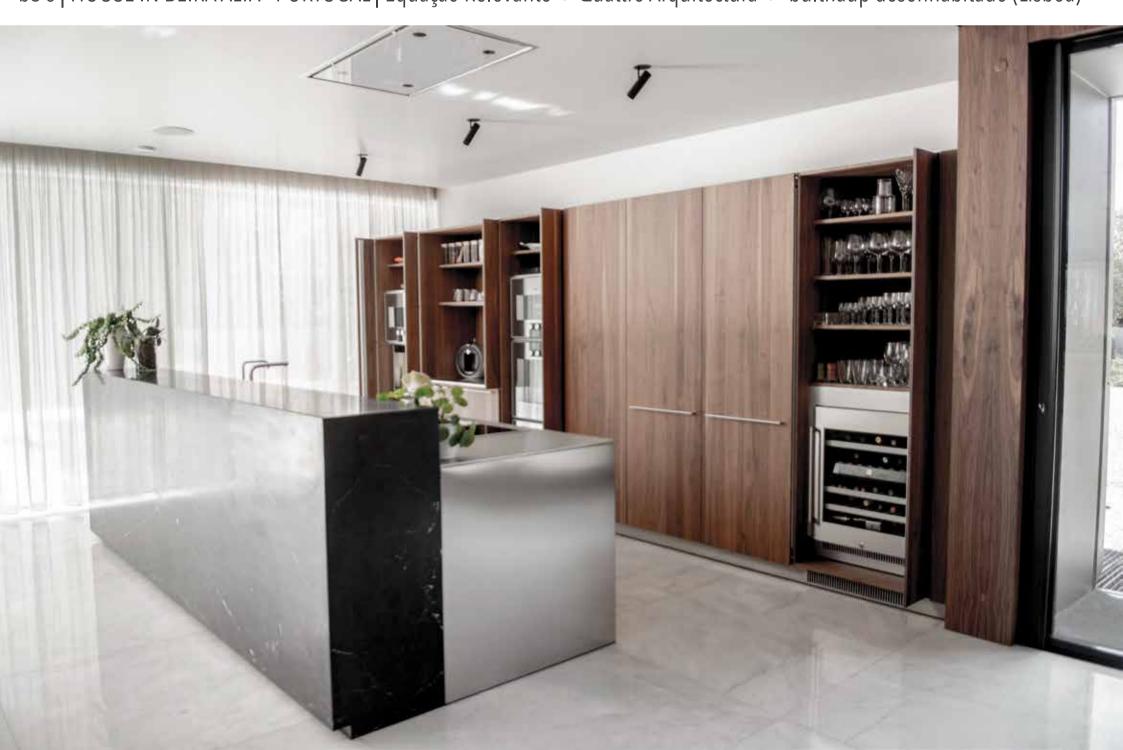

Freedom and unity are the words that best describe the way this family interacts, and our challenge was to create a house to fit that spirit. The whole social area unfolds in a single space, large and continuous, bringing the outside into the house and extending the living room to the garden. The kitchen dilutes on the walnut wood panel walls of the living room and the island emerges as a minimal sculptural element of steel integrated in a block of black belgium marble, in perfect dialogue with the architecture

## b3 s | HOUSE IN BEIRA ALTA - PORTUGAL | Equação Relevante + Quattro Arquitectura + bulthaup desenhabitado (Lisboa)

b3 s | HOUSE IN BEIRA ALTA - PORTUGAL | Equação Relevante + Quattro Arquitectura + bulthaup desenhabitado (Lisboa)