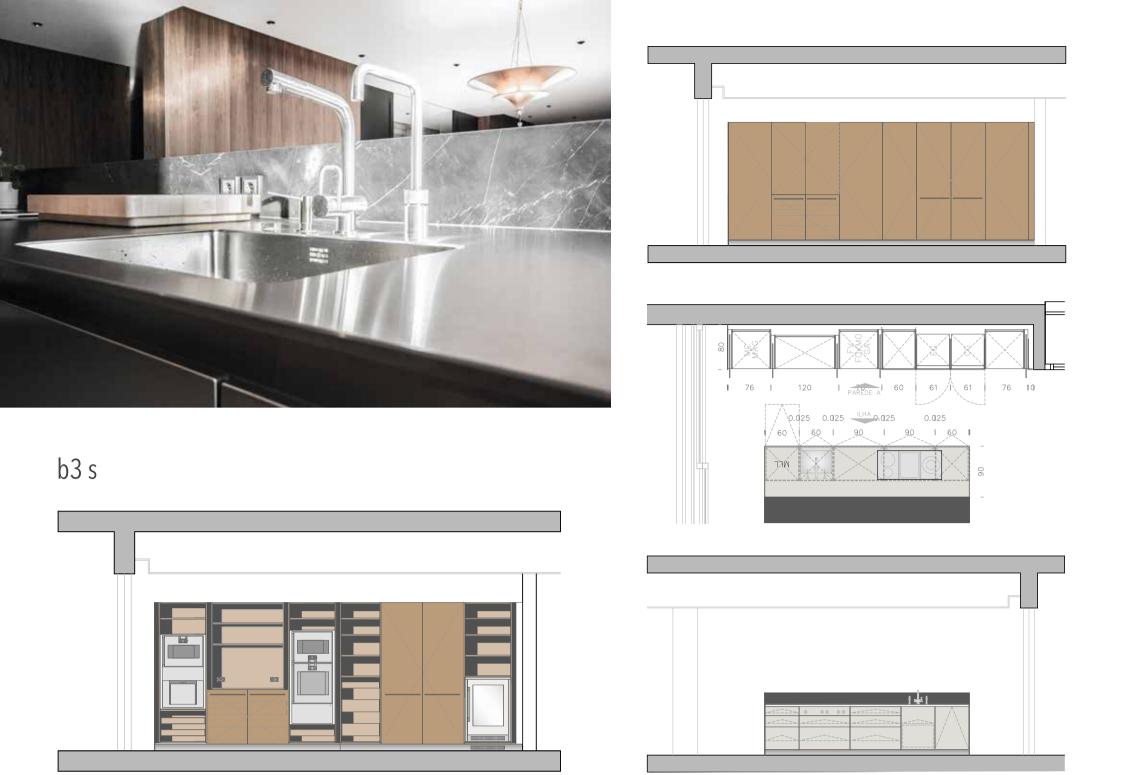

Freedom and unity are the words that best describe the way this family interacts, and our challenge was to create a house to fit that spirit. The whole social area unfolds in a single space, large and continuous, bringing the outside into the house and extending the living room to the garden. The kitchen dilutes on the walnut wood panel walls of the living room and the island emerges as a minimal sculptural element of steel integrated in a block of black belgium marble, in perfect dialogue with the architecture