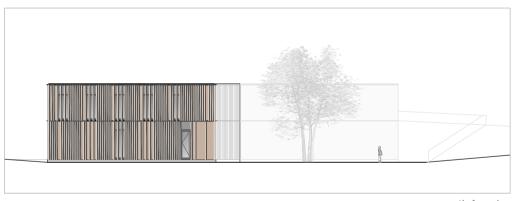

## bauzeitarchitekten

Plans are saved in Adobe Acrobat as PDF directly from Autocad.
Please remark that the plans are saved with layers. This allows you to decide which layers you want to see or freeze in the plan.

Thank you

bauzeit architekten





## legend:

- 1 entrance library/game library
- 2 reception
- 3 library
- 4 game library
- 5 multipurpose room
- 6 reception/wardrobe
- 7 restroom
- 8 coffee area
- 9 archives
- 10 material
- 11 maintenance room
- 12 storage
- 13 technical







## legend:

- 1 entrance administration
- 2 reception
- 3 waiting room
- 4 conference room
- 5 common room
- 6 office
- 7 restroom
- 8 deposition
- 9 maintenance room
- 10 archive
- 11 it/electric
- 12 technical/heating



first floor



section aa



section bb



section cc











west façade

south façade