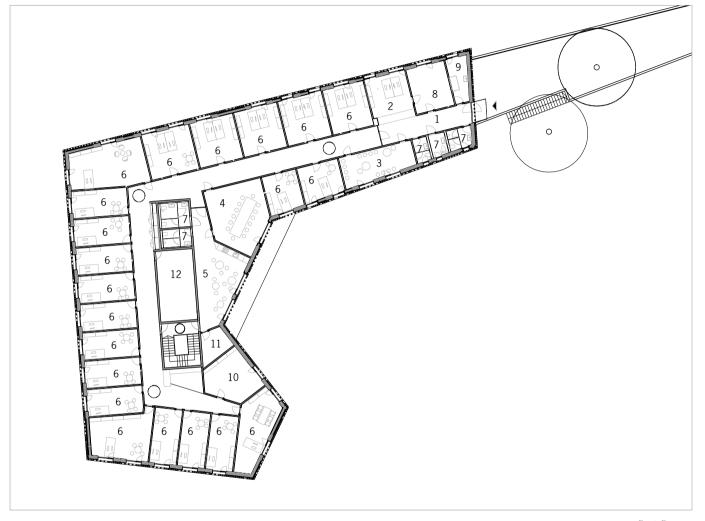

## legend:

- 1 entrance administration
- 2 reception
- 3 waiting room
- 4 conference room
- 5 common room
- 6 office
- 7 restroom
- 8 deposition
- 9 maintenance room
- 10 archive
- 11 it/electric
- 12 technical/heating