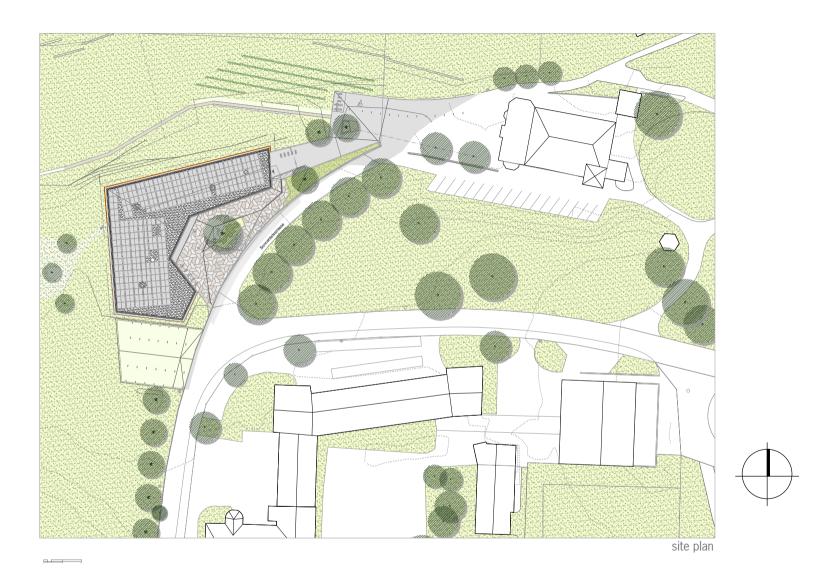

## bauzeitarchitekten

Plans are saved in Adobe Acrobat as PDF directly from Autocad.
Please remark that the plans are saved with layers. This allows you to decide which layers you want to see or freeze in the plan.

Thank you

bauzeit architekten





## legend:

- 1 entrance library/game library
- 2 reception
- 3 library
- 4 game library
- 5 multipurpose room
- 6 reception/wardrobe
- 7 restroom
- 8 coffee area
- 9 archives
- 10 material
- 11 maintenance room
- 12 storage
- 13 technical







## legend:

- 1 entrance administration
- 2 reception
- 3 waiting room
- 4 conference room
- 5 common room
- 6 office
- 7 restroom
- 8 deposition
- 9 maintenance room
- 10 archive
- 11 it/electric
- 12 technical/heating



first floor



section aa



section bb



section cc











west façade

south façade