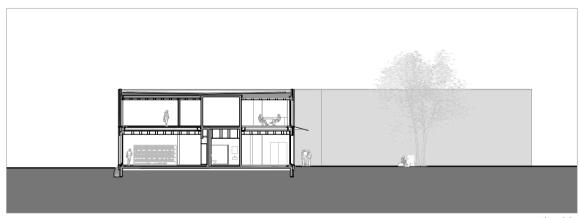

## legend:

- 1 entrance library/game library
- 2 reception
- 3 library
- 4 game library
- 5 multipurpose room
- 6 reception/wardrobe
- 7 restroom
- 8 coffee area
- 9 archives
- 10 material
- 11 maintenance room
- 12 storage
- 13 technical

first floor

section aa

section bb

section cc

west façade

south façade