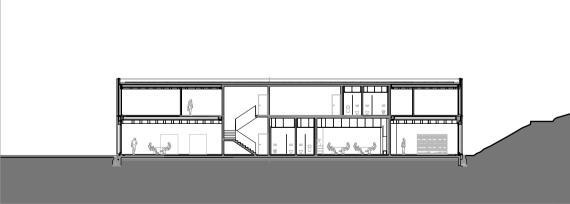

## legend:

- 1 entrance administration
- 2 reception
- 3 waiting room
- 4 conference room
- 5 common room
- 6 office
- 7 restroom
- 8 deposition
- 9 maintenance room
- 10 archive
- 11 it/electric
- 12 technical/heating

first floor

section aa

section bb

section cc

west façade

south façade