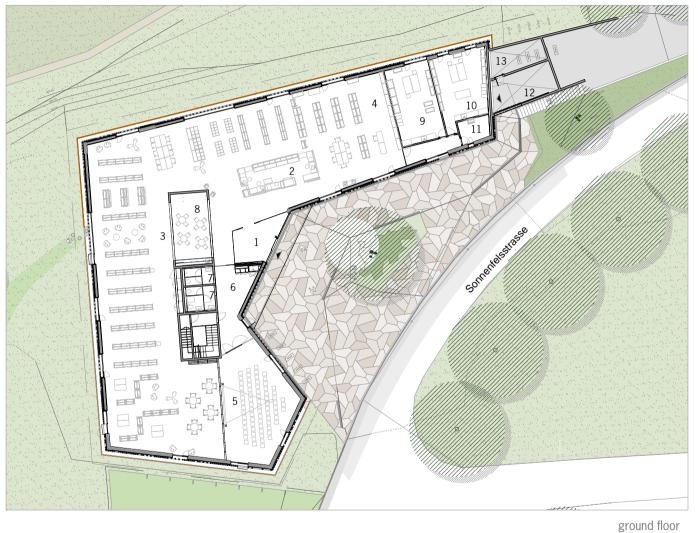

## legend:

- 1 entrance library/game library
- 2 reception
- 3 library
- 4 game library
- 5 multipurpose room
- 6 reception/wardrobe
- 7 restroom
- 8 coffee area
- 9 archives
- 10 material
- 11 maintenance room
- 12 storage
- 13 technical