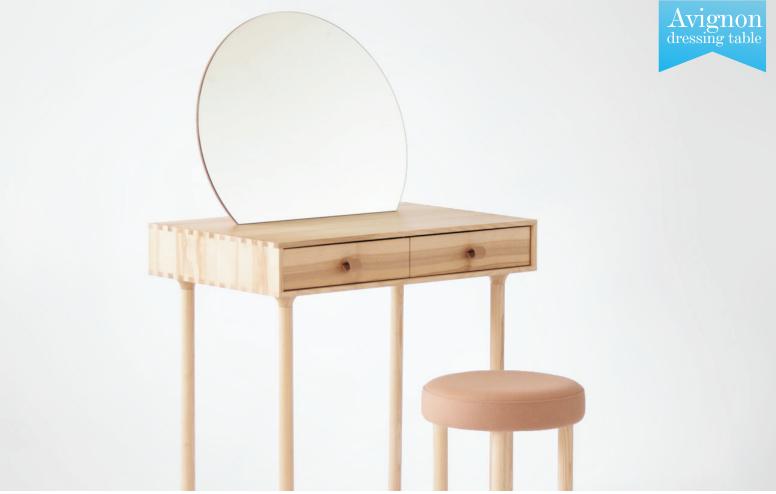

## PRODUCT SPECIFICATIONS

solid ash wood, beige 100% wool cloth

**Surface:** matt varnish finish Cleaning: clean with a wet cloth

Warranty: 3 years

The product made of solid wood therefore it can show some slight deformation as the

## **PACKAGING**

83 x 57 x 31 cm

Package content: table with two drawers, stool, mirror

..... THANK YOU FOR VISITING .....

CODOLAGNI

CODOLAGNI DESIGN STUDIO