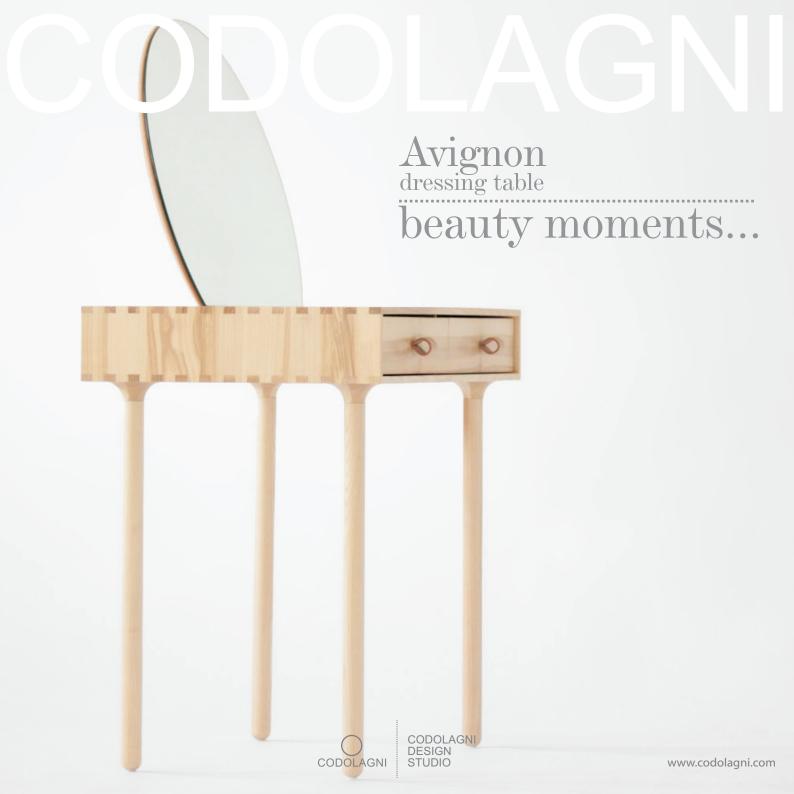

## CONCEPT

The shape of the table was inspired by the potential of the spatial connections of some basic geometric elements (cuboid-circle). The use of natural materials and matt finishes makes the furniture become a personal and almost romantic object. The finely jointed edges emphasize the beauty of solid wood and show our producing care.

Designer: Gabor Kodolanyi