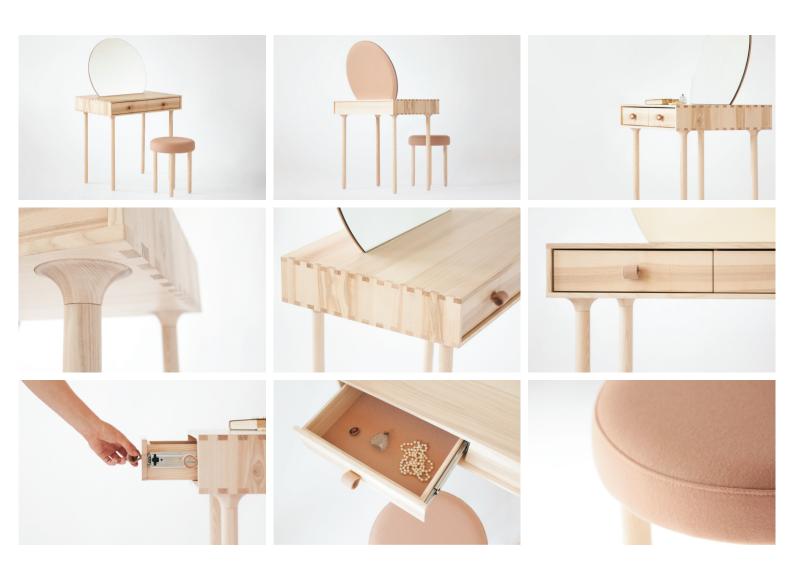

## CONCEPT

The shape of the table was inspired by the potential of the spatial connections of some basic geometric elements (cuboid-circle). The use of natural materials and matt finishes makes the furniture become a personal and almost romantic object. The finely jointed edges emphasize the beauty of solid wood and show our producing care.

## PRODUCT SPECIFICATIONS

solid ash wood, beige 100% wool cloth

**Surface:** matt varnish finish Cleaning: clean with a wet cloth

Warranty: 3 years

The product made of solid wood therefore it can show some slight deformation as the

humidity changes.

## **PACKAGING**

83 x 57 x 31 cm

Package content: table with two drawers, stool, mirror

..... THANK YOU FOR VISITING .....

CODOLAGNI

CODOLAGNI DESIGN STUDIO