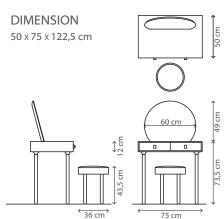

## **PACKAGING**

83 x 57 x 31 cm

Package content: table with two drawers, stool, mirror

..... THANK YOU FOR VISITING .....

CODOLAGNI

CODOLAGNI DESIGN STUDIO