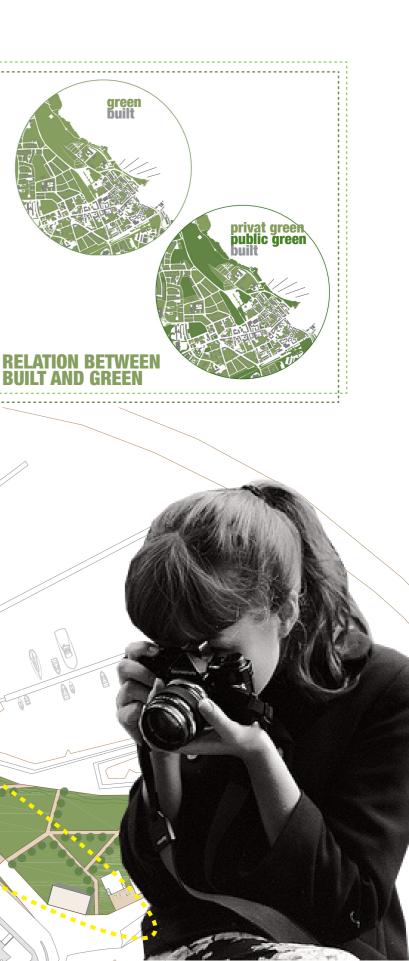

## RN198 SIMRISHAMN

In the masterplan is easy to observe the balanced proportion between green and built.

In the residential area the privat green and the public green are organized in order that the hauses are independent in spite of very close and the people can live in connection with nature.

In the central area of the project, were is the main buildin, green areas introduce to it and is in balance with the pavement and the accesses.

in the waterfront area the presence of the green is in union with the ways and the function, but all is inside within the same system.